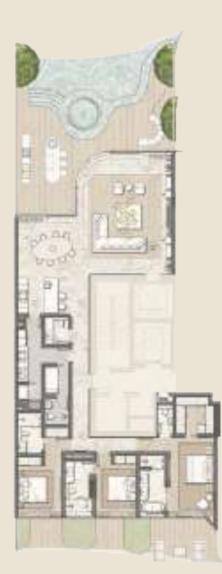

### ΤΥΡЄ Α

| Residences | 2,551 Sq.Ft. | 237 Sq.M. |
|------------|--------------|-----------|
| Terrace    | 1,749 Sq.Ft. | 163 Sq.M. |
| Total      | 4,300 Sq.Ft. | 400 Sq.M  |

### ТҮРЕ В

| Residences | 2,551 Sq.Ft. | 237 Sq.M. |
|------------|--------------|-----------|
| Terrace    | 1,549 Sq.Ft. | 144 Sq.M. |
| Total      | 4,100 Sq.Ft. | 381 Sq.M  |

| FLOOR MAPPING |     |  |
|---------------|-----|--|
| FLOOR         | MAP |  |
| 1St           |     |  |
| 2nd           |     |  |
| 3rd           |     |  |
| 5th           |     |  |