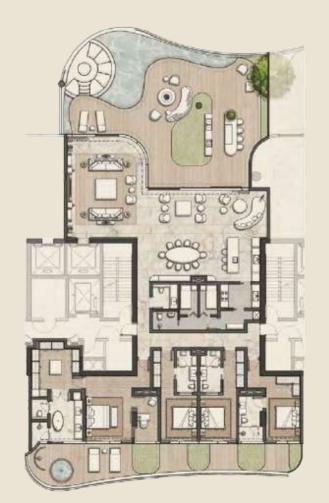

#### 5 BEDROOM SKY VILLA

5 Bedrooms | 8 Bathrooms | 5 Parking Spaces

| Residences | 5,412 Sq.Ft. | 503 Sq.M. |
|------------|--------------|-----------|
| Terrace    | 3,422 Sq.Ft. | 318 Sq.M. |
| Total      | 8,834 Sq.Ft. | 821 Sq.M  |