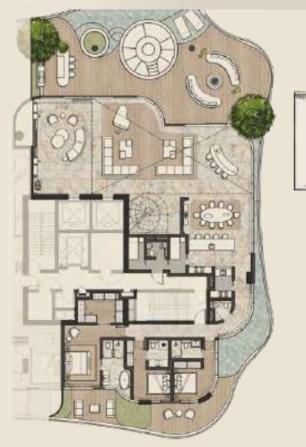

| Residences | 4,370 Sq.Ft. | 406 Sq.M. |
|------------|--------------|-----------|
| Terrace    | 2,787 Sq.Ft. | 259 Sq.M. |
| Total      | 7,157 Sq.Ft. | 665 Sq.M  |

| FLO   | FLOOR MAPPING |  |  |
|-------|---------------|--|--|
| FLOOR | MAP           |  |  |
| 1St   |               |  |  |
| 2nd   |               |  |  |
| 2nd   |               |  |  |
| 3rd   |               |  |  |
| 3rd   |               |  |  |
| 4th   |               |  |  |
| 5th   |               |  |  |
| 6th   |               |  |  |
| 7th   |               |  |  |
| 8th   |               |  |  |