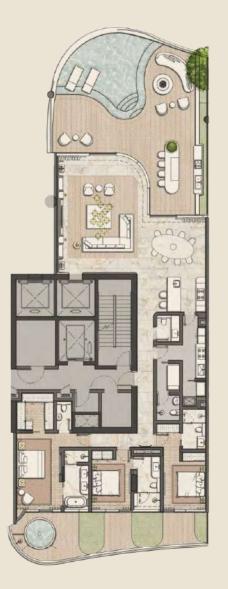

#### 4BEDROOM PENTHOUSE

#### 4 Bedrooms | 7 Bathrooms | 4 Parking Spaces

| Residences | 4,035 Sq.Ft. | 375 Sq.M. |
|------------|--------------|-----------|
| Terrace    | 2,690 Sq.Ft. | 250 Sq.M. |
| Total      | 6,725 Sq.Ft. | 625 Sq.M  |