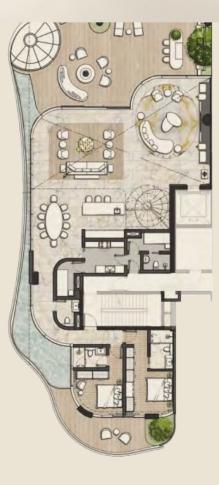

#### 4BEDROOM PENTHOUSE

#### 4 Bedrooms | 7 Bathrooms | 4 Parking Spaces

| Residences | 4,035 Sq.Ft. | 375 Sq.M. |
|------------|--------------|-----------|
| Terrace    | 2,690 Sq.Ft. | 250 Sq.M. |
| Total      | 6,725 Sq.Ft. | 625 Sq.M  |

| FLOOR MAPPING |     |  |
|---------------|-----|--|
| FLOOR         | MAP |  |
| 4th           |     |  |
| 6th           |     |  |