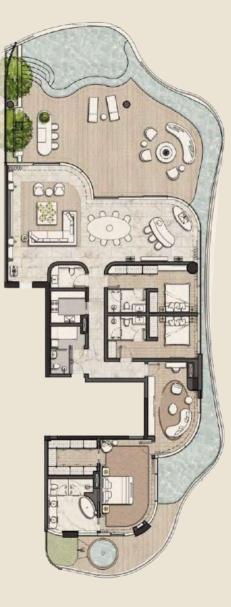

#### 5 BEDROOM SKY VILLA

5 Bedrooms | 8 Bathrooms | 5 Parking Spaces

| Residences | 5,412 Sq.Ft. | 503 Sq.M. |
|------------|--------------|-----------|
| Terrace    | 3,422 Sq.Ft. | 318 Sq.M. |
| Total      | 8,834 Sq.Ft. | 821 Sq.M  |