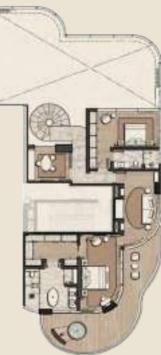

#### 4BEDROOM PENTHOUSE

#### 4 Bedrooms | 7 Bathrooms | 4 Parking Spaces

| Residences | 4,035 Sq.Ft. | 375 Sq.M. |
|------------|--------------|-----------|
| Terrace    | 2,690 Sq.Ft. | 250 Sq.M. |
| Total      | 6,725 Sq.Ft. | 625 Sq.M  |