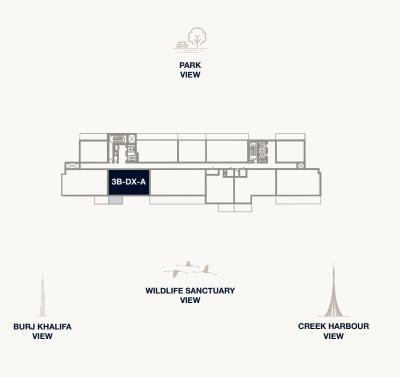

### Tower 1

PARK

ENTRANCE

<sup>1.</sup> All dimensions are in imperial and metric, and measured to the structural elements and exclude wall finishes and construction tolerances. 2. All materials, dimensions, and drawings are approximate only. 3. Information is subject to change without notice, at developer's absolute discretion. 4. Actual area may vary from the stated area. 5. Balcony sizes my vary between units. 6. Drawings are not to scale. 7. All images used are for illustrative purposes only and do not represent the actual size, features, specifications, fittings, or furnishings. 8. The developer reserves the right to make revisions/alterations, at its absolute discretion, without any liability whatsoever.