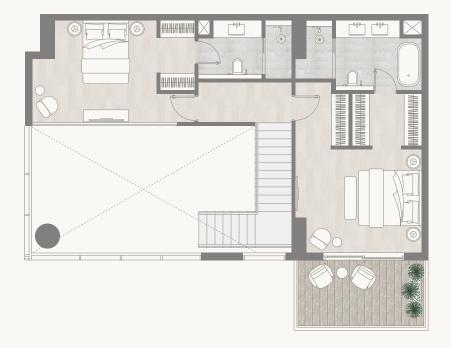

Floor 1, 3, 5 – Lower Level

Internal Area Balcony Area Total Area

179.23 sq m 44.35 sq m 223.58 sq m

1,929.23 sq ft 477.38 sq ft 2,406.62 sq ft

<sup>1.</sup> All dimensions are in imperial and metric, and measured to the structural elements and exclude wall finishes and construction tolerances. 2. All materials, dimensions, and drawings are approximate only. 3. Information is subject to change without notice, at developer's absolute discretion. 4. Actual area may vary from the stated area. 5. Balcony sizes my vary between units. 6. Drawings are not to scale. 7. All images used are for illustrative purposes only and do not represent the actual size, features, specifications, fittings, or furnishings. 8. The developer reserves the right to make revisions/alterations, at its absolute discretion, without any liability whatsoever.

Floor 2, 4, 6 – Upper Level