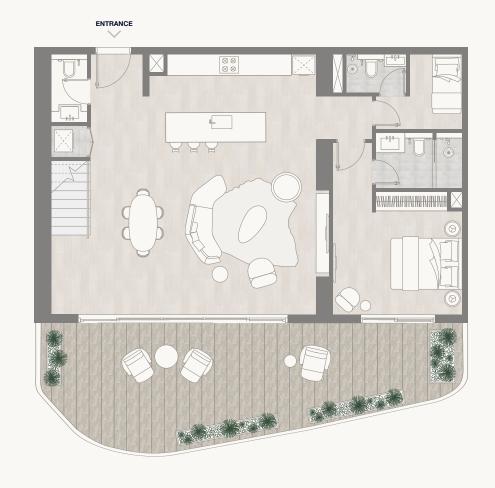

### Tower 1

PARK

ENTRANCE

<sup>1.</sup> All dimensions are in imperial and metric, and measured to the structural elements and exclude wall finishes and construction tolerances. 2. All materials, dimensions, and drawings are approximate only. 3. Information is subject to change without notice, at developer's absolute discretion. 4. Actual area may vary from the stated area. 5. Balcony sizes my vary between units. 6. Drawings are not to scale. 7. All images used are for illustrative purposes only and do not represent the actual size, features, specifications, fittings, or furnishings. 8. The developer reserves the right to make revisions/alterations, at its absolute discretion, without any liability whatsoever.