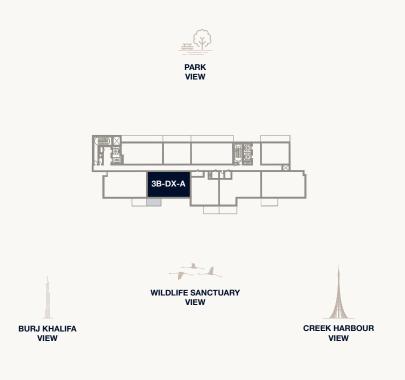

### Tower 1

PARK

without any liability whatsoever.

1. All dimensions are in imperial and metric, and measured to the structural elements and exclude wall finishes and construction tolerances. 2. All materials, dimensions, and drawings are approximate only. 3. Information is subject to change without notice, at developer's absolute discretion. 4. Actual area may vary from the stated area. 5. Balcony sizes my vary between units. 6. Drawings are not to scale. 7. All images used are for illustrative purposes only and do not represent the actual size, features, specifications, fittings, or furnishings. 8. The developer reserves the right to make revisions/alterations, at its absolute discretion,