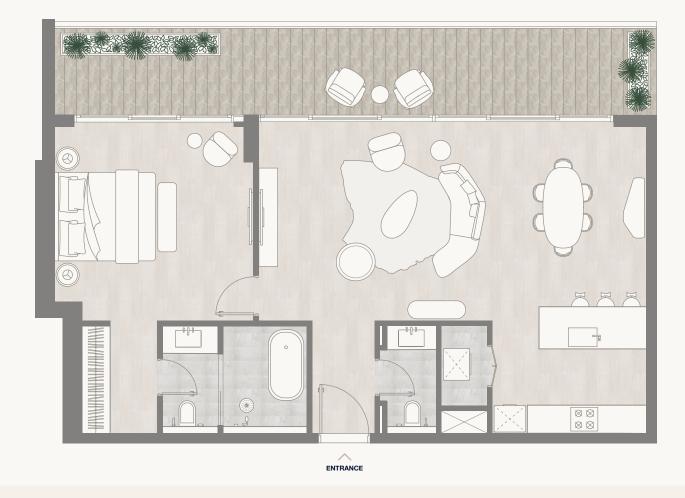

### Floor 2–5

Internal Area Balcony Area Total Area 59.10 sq m 17.80 sq m 76.90 sq m 636.15 sq ft 191.60 sq ft 827.75 sq ft

PARK

<sup>1.</sup> All dimensions are in imperial and metric, and measured to the structural elements and exclude wall finishes and construction tolerances. 2. All materials, dimensions, and drawings are approximate only. 3. Information is subject to change without notice, at developer's absolute discretion. 4. Actual area may vary from the stated area. 5. Balcony sizes my vary between units. 6. Drawings are not to scale. 7. All images used are for illustrative purposes only and do not represent the actual size, features, specifications, fittings, or furnishings. 8. The developer reserves the right to make revisions/alterations, at its absolute discretion, without any liability whatsoever.