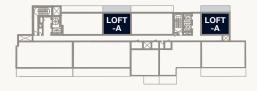

# FLOOR PLANS TOWER 1

### Floor 1

Internal Area Balcony Area Total Area 59.10 sq m 17.80 sq m 76.90 sq m 636.15 sq ft 191.60 sq ft 827.75 sq ft

### Tower 1

PARK

without any liability whatsoever.

1. All dimensions are in imperial and metric, and measured to the structural elements and exclude wall finishes and construction tolerances. 2. All materials, dimensions, and drawings are approximate only. 3. Information is subject to change without notice, at developer's absolute discretion. 4. Actual area may vary from the stated area. 5. Balcony sizes my vary between units. 6. Drawings are not to scale. 7. All images used are for illustrative purposes only and do not represent the actual size, features, specifications, fittings, or furnishings. 8. The developer reserves the right to make revisions/alterations, at its absolute discretion,