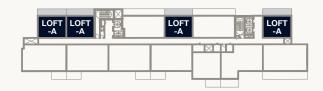

### Floor 2–5

Internal Area Balcony Area Total Area 59.10 sq m 17.80 sq m 76.90 sq m 636.15 sq ft 191.60 sq ft 827.75 sq ft

PARK

<sup>1.</sup> All dimensions are in imperial and metric, and measured to the structural elements and exclude wall finishes and construction tolerances. 2. All materials, dimensions, and drawings are approximate only. 3. Information is subject to change without notice, at developer's absolute discretion. 4. Actual area may vary from the stated area. 5. Balcony sizes my vary between units. 6. Drawings are not to scale. 7. All images used are for illustrative purposes only and do not represent the actual size, features, specifications, fittings, or furnishings. 8. The developer reserves the right to make revisions/alterations, at its absolute discretion, without any liability whatsoever.