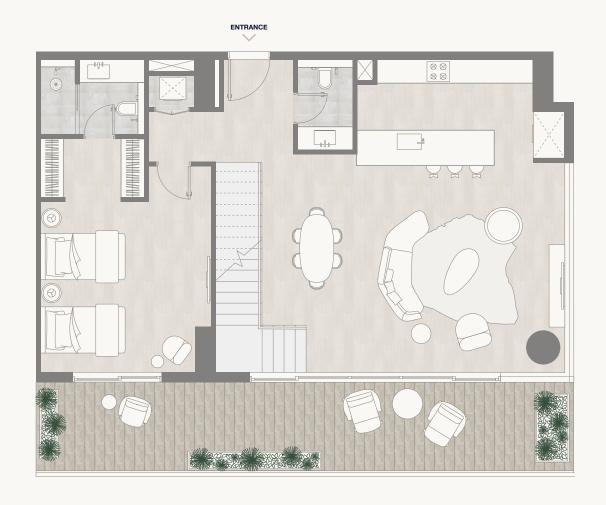

Floor 1, 3, 5 – Lower Level

Internal Area Balcony Area Total Area

179.23 sq m 44.35 sq m 223.58 sq m

1,929.23 sq ft 477.38 sq ft 2,406.62 sq ft

<sup>1.</sup> All dimensions are in imperial and metric, and measured to the structural elements and exclude wall finishes and construction tolerances. 2. All materials, dimensions, and drawings are approximate only. 3. Information is subject to change without notice, at developer's absolute discretion. 4. Actual area may vary from the stated area. 5. Balcony sizes my vary between units. 6. Drawings are not to scale. 7. All images used are for illustrative purposes only and do not represent the actual size, features, specifications, fittings, or furnishings. 8. The developer reserves the right to make revisions/alterations, at its absolute discretion, without any liability whatsoever.

Floor 2, 4, 6 – Upper Level