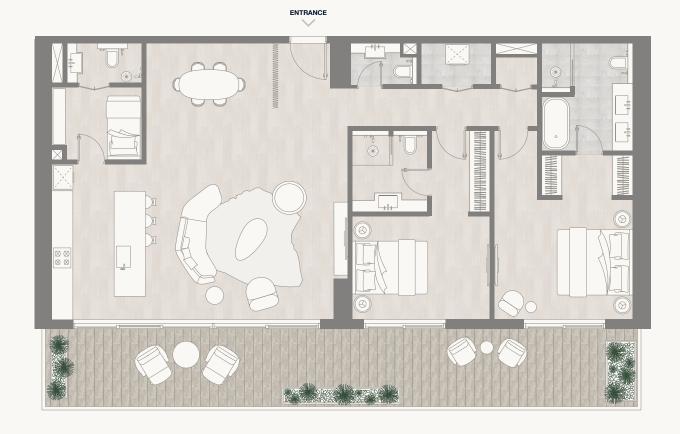

Floor 2–5

Internal Area Balcony Area Total Area 71.13 sq m 22.67 sq m 93.80 sq m 765.61 sq ft 244.02 sq ft 1,009.63 sq ft

PARK

<sup>1.</sup> All dimensions are in imperial and metric, and measured to the structural elements and exclude wall finishes and construction tolerances. 2. All materials, dimensions, and drawings are approximate only. 3. Information is subject to change without notice, at developer's absolute discretion. 4. Actual area may vary from the stated area. 5. Balcony sizes my vary between units. 6. Drawings are not to scale. 7. All images used are for illustrative purposes only and do not represent the actual size, features, specifications, fittings, or furnishings. 8. The developer reserves the right to make revisions/alterations, at its absolute discretion, without any liability whatsoever.