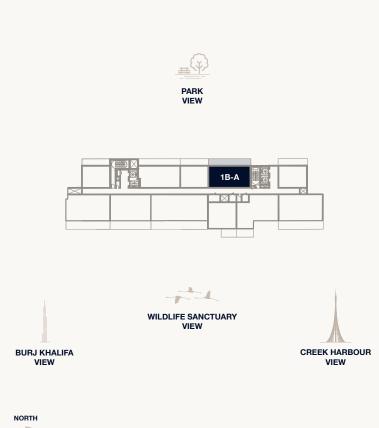

### Floor 1–5

Internal Area Balcony Area Total Area 89.11 sq m 26.37 sq m 115.48 sq m 959.18 sq ft 283.85 sq ft 1,243.03 sq ft

<sup>1.</sup> All dimensions are in imperial and metric, and measured to the structural elements and exclude wall finishes and construction tolerances. 2. All materials, dimensions, and drawings are approximate only. 3. Information is subject to change without notice, at developer's absolute discretion. 4. Actual area may vary from the stated area. 5. Balcony sizes my vary between units. 6. Drawings are not to scale. 7. All images used are for illustrative purposes only and do not represent the actual size, features, specifications, fittings, or furnishings. 8. The developer reserves the right to make revisions/alterations, at its absolute discretion, without any liability whatsoever.