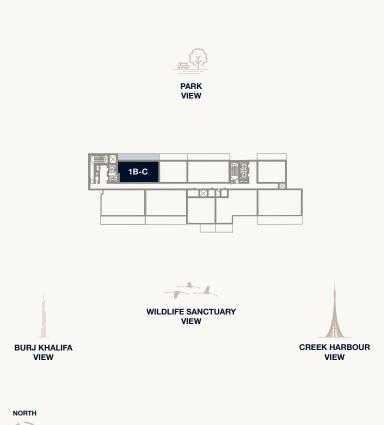

### Tower 1

PARK

without any liability whatsoever.

1. All dimensions are in imperial and metric, and measured to the structural elements and exclude wall finishes and construction tolerances. 2. All materials, dimensions, and drawings are approximate only. 3. Information is subject to change without notice, at developer's absolute discretion. 4. Actual area may vary from the stated area. 5. Balcony sizes my vary between units. 6. Drawings are not to scale. 7. All images used are for illustrative purposes only and do not represent the actual size, features, specifications, fittings, or furnishings. 8. The developer reserves the right to make revisions/alterations, at its absolute discretion,

### Floor 2–5

Internal Area Balcony Area Total Area 59.10 sq m 17.80 sq m 76.90 sq m 636.15 sq ft 191.60 sq ft 827.75 sq ft

PARK

<sup>1.</sup> All dimensions are in imperial and metric, and measured to the structural elements and exclude wall finishes and construction tolerances. 2. All materials, dimensions, and drawings are approximate only. 3. Information is subject to change without notice, at developer's absolute discretion. 4. Actual area may vary from the stated area. 5. Balcony sizes my vary between units. 6. Drawings are not to scale. 7. All images used are for illustrative purposes only and do not represent the actual size, features, specifications, fittings, or furnishings. 8. The developer reserves the right to make revisions/alterations, at its absolute discretion, without any liability whatsoever.