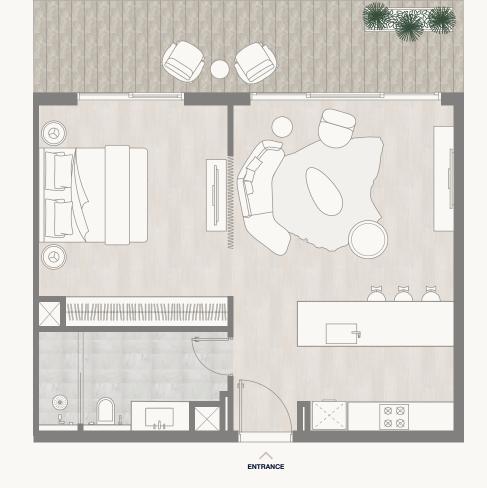

### Floor 2–5

Internal Area Balcony Area Total Area 59.10 sq m 17.80 sq m 76.90 sq m 636.15 sq ft 191.60 sq ft 827.75 sq ft

PARK

<sup>1.</sup> All dimensions are in imperial and metric, and measured to the structural elements and exclude wall finishes and construction tolerances. 2. All materials, dimensions, and drawings are approximate only. 3. Information is subject to change without notice, at developer's absolute discretion. 4. Actual area may vary from the stated area. 5. Balcony sizes my vary between units. 6. Drawings are not to scale. 7. All images used are for illustrative purposes only and do not represent the actual size, features, specifications, fittings, or furnishings. 8. The developer reserves the right to make revisions/alterations, at its absolute discretion, without any liability whatsoever.