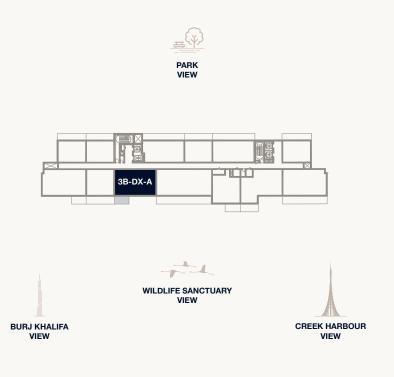

Floor 2–5

Internal Area Balcony Area Total Area 71.13 sq m 22.67 sq m 93.80 sq m 765.61 sq ft 244.02 sq ft 1,009.63 sq ft

PARK

<sup>1.</sup> All dimensions are in imperial and metric, and measured to the structural elements and exclude wall finishes and construction tolerances. 2. All materials, dimensions, and drawings are approximate only. 3. Information is subject to change without notice, at developer's absolute discretion. 4. Actual area may vary from the stated area. 5. Balcony sizes my vary between units. 6. Drawings are not to scale. 7. All images used are for illustrative purposes only and do not represent the actual size, features, specifications, fittings, or furnishings. 8. The developer reserves the right to make revisions/alterations, at its absolute discretion, without any liability whatsoever.

### Floor 2–5

Internal Area Balcony Area Total Area 77.61 sq m 11.20 sq m 88.81 sq m 835.39 sq ft 120.55 sq ft 955.95 sq ft

PARK

<sup>1.</sup> All dimensions are in imperial and metric, and measured to the structural elements and exclude wall finishes and construction tolerances. 2. All materials, dimensions, and drawings are approximate only. 3. Information is subject to change without notice, at developer's absolute discretion. 4. Actual area may vary from the stated area. 5. Balcony sizes my vary between units. 6. Drawings are not to scale. 7. All images used are for illustrative purposes only and do not represent the actual size, features, specifications, fittings, or furnishings. 8. The developer reserves the right to make revisions/alterations, at its absolute discretion, without any liability whatsoever.

### Floor 6–7

Internal Area Balcony Area Total Area

77.61 sq m 11.20 sq m 88.81 sq m 835.39 sq ft 120.55 sq ft 955.95 sq ft

### Floor 8–9

Internal Area Balcony Area Total Area 77.61 sq m 11.20 sq m 88.81 sq m 835.39 sq ft 120.55 sq ft 955.95 sq ft

### Floor 10-11

Internal Area Balcony Area Total Area 77.61 sq m 11.20 sq m 88.81 sq m 835.39 sq ft 120.55 sq ft 955.95 sq ft