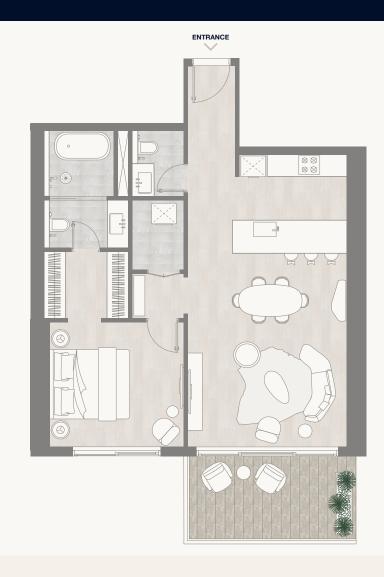

Floor 2–5

Internal Area Balcony Area Total Area 71.13 sq m 22.67 sq m 93.80 sq m 765.61 sq ft 244.02 sq ft 1,009.63 sq ft

PARK

<sup>1.</sup> All dimensions are in imperial and metric, and measured to the structural elements and exclude wall finishes and construction tolerances. 2. All materials, dimensions, and drawings are approximate only. 3. Information is subject to change without notice, at developer's absolute discretion. 4. Actual area may vary from the stated area. 5. Balcony sizes my vary between units. 6. Drawings are not to scale. 7. All images used are for illustrative purposes only and do not represent the actual size, features, specifications, fittings, or furnishings. 8. The developer reserves the right to make revisions/alterations, at its absolute discretion, without any liability whatsoever.