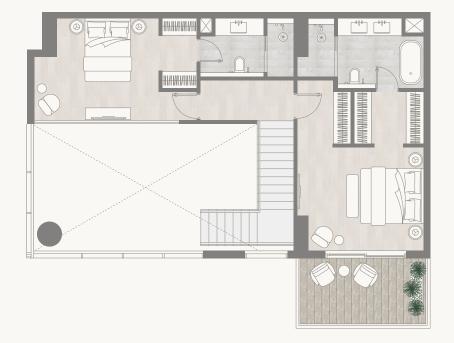

Floor 1, 3, 5 – Lower Level

Internal Area Balcony Area Total Area

179.23 sq m 44.35 sq m 223.58 sq m

1,929.23 sq ft 477.38 sq ft 2,406.62 sq ft

<sup>1.</sup> All dimensions are in imperial and metric, and measured to the structural elements and exclude wall finishes and construction tolerances. 2. All materials, dimensions, and drawings are approximate only. 3. Information is subject to change without notice, at developer's absolute discretion. 4. Actual area may vary from the stated area. 5. Balcony sizes my vary between units. 6. Drawings are not to scale. 7. All images used are for illustrative purposes only and do not represent the actual size, features, specifications, fittings, or furnishings. 8. The developer reserves the right to make revisions/alterations, at its absolute discretion, without any liability whatsoever.

Floor 2, 4, 6 – Upper Level