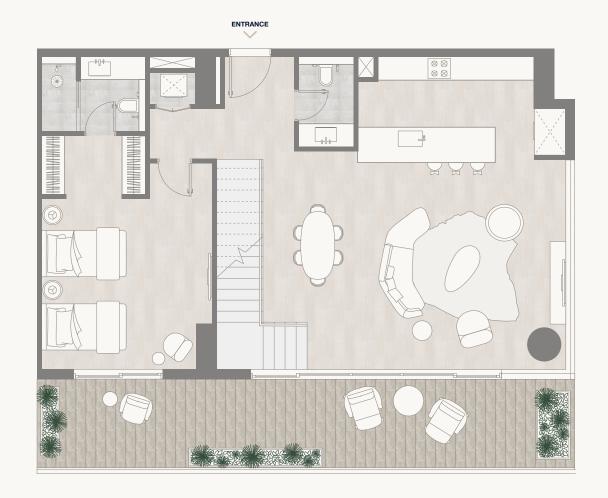

Floor 2–5

Internal Area Balcony Area Total Area 71.13 sq m 22.67 sq m 93.80 sq m 765.61 sq ft 244.02 sq ft 1,009.63 sq ft

PARK

<sup>1.</sup> All dimensions are in imperial and metric, and measured to the structural elements and exclude wall finishes and construction tolerances. 2. All materials, dimensions, and drawings are approximate only. 3. Information is subject to change without notice, at developer's absolute discretion. 4. Actual area may vary from the stated area. 5. Balcony sizes my vary between units. 6. Drawings are not to scale. 7. All images used are for illustrative purposes only and do not represent the actual size, features, specifications, fittings, or furnishings. 8. The developer reserves the right to make revisions/alterations, at its absolute discretion, without any liability whatsoever.