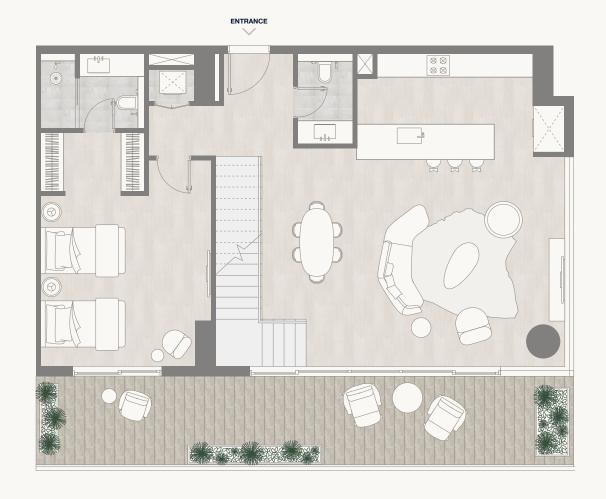

Floor 2–5

Internal Area Balcony Area Total Area 71.13 sq m 22.67 sq m 93.80 sq m 765.61 sq ft 244.02 sq ft 1,009.63 sq ft

PARK

<sup>1.</sup> All dimensions are in imperial and metric, and measured to the structural elements and exclude wall finishes and construction tolerances. 2. All materials, dimensions, and drawings are approximate only. 3. Information is subject to change without notice, at developer's absolute discretion. 4. Actual area may vary from the stated area. 5. Balcony sizes my vary between units. 6. Drawings are not to scale. 7. All images used are for illustrative purposes only and do not represent the actual size, features, specifications, fittings, or furnishings. 8. The developer reserves the right to make revisions/alterations, at its absolute discretion, without any liability whatsoever.

### Floor 2–5

Internal Area Balcony Area Total Area 77.61 sq m 11.20 sq m 88.81 sq m 835.39 sq ft 120.55 sq ft 955.95 sq ft

PARK

<sup>1.</sup> All dimensions are in imperial and metric, and measured to the structural elements and exclude wall finishes and construction tolerances. 2. All materials, dimensions, and drawings are approximate only. 3. Information is subject to change without notice, at developer's absolute discretion. 4. Actual area may vary from the stated area. 5. Balcony sizes my vary between units. 6. Drawings are not to scale. 7. All images used are for illustrative purposes only and do not represent the actual size, features, specifications, fittings, or furnishings. 8. The developer reserves the right to make revisions/alterations, at its absolute discretion, without any liability whatsoever.