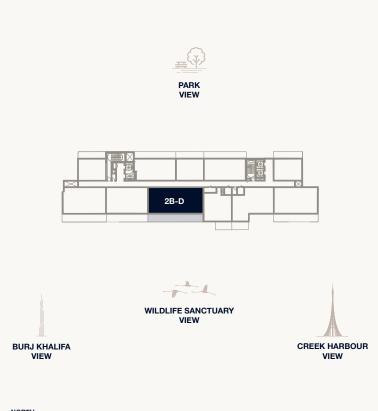

Floor 2–5

Internal Area Balcony Area Total Area 71.13 sq m 22.67 sq m 93.80 sq m 765.61 sq ft 244.02 sq ft 1,009.63 sq ft

PARK

<sup>1.</sup> All dimensions are in imperial and metric, and measured to the structural elements and exclude wall finishes and construction tolerances. 2. All materials, dimensions, and drawings are approximate only. 3. Information is subject to change without notice, at developer's absolute discretion. 4. Actual area may vary from the stated area. 5. Balcony sizes my vary between units. 6. Drawings are not to scale. 7. All images used are for illustrative purposes only and do not represent the actual size, features, specifications, fittings, or furnishings. 8. The developer reserves the right to make revisions/alterations, at its absolute discretion, without any liability whatsoever.