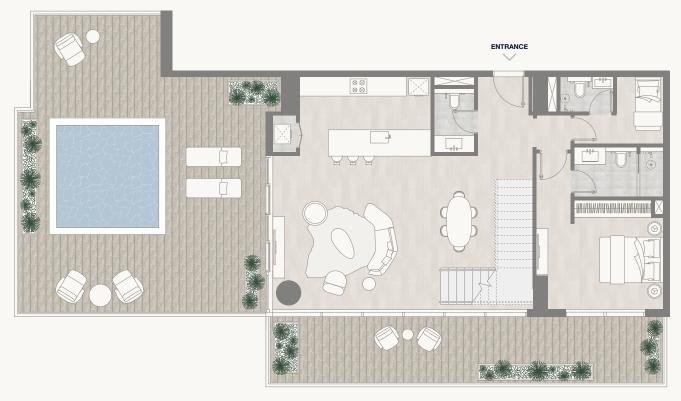

## Floor 10 – Lower Level

Internal Area Balcony/Terrace Area Total Area 189.13 sq m 123.95 sq m 313.08 sq m 2,035.80 sq ft 1,334.24 sq ft 3,370.03 sq ft

### Tower 1

1. All dimensions are in imperial and metric, and measured to the structural elements and exclude wall finishes and construction tolerances. 2. All materials, dimensions, and drawings are approximate only. 3. Information is subject to change without notice, at developer's absolute discretion. 4. Actual area may vary from the stated area. 5. Balcony sizes my vary between units. 6. Drawings are not to scale. 7. All images used are for illustrative purposes only and do not represent the actual size, features, specifications, fittings, or furnishings. 8. The developer reserves the right to make revisions/alterations, at its absolute discretion, without any liability whatsoever.