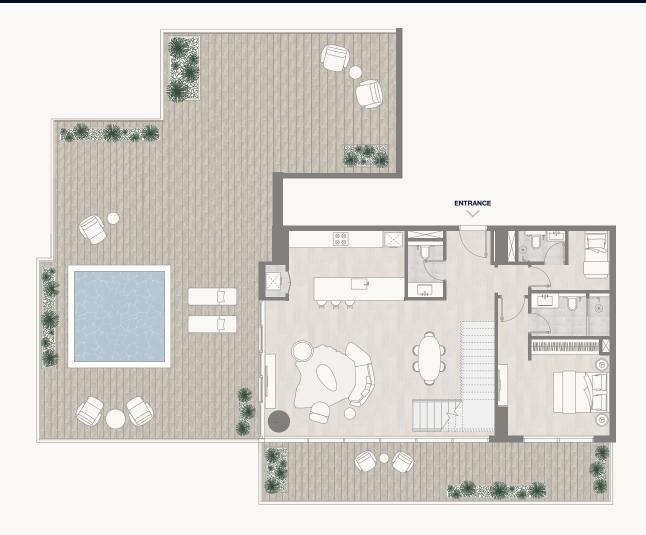

ed to the structural elements and exclude wall finishes and construction tolerances. 2. All materials, dimensions, and drawings are approximate only. 3. Information is subject to change without notice, at developer's absolute discretion. 4. Actual area may vary from the stated area. 5. Balcony sizes my vary between units. 6. Drawings are not to scale. 7. All images used are for illustrative purposes only and do not represent the actual size, features, specifications, fittings, or furnishings. 8. The developer reserves the right to make revisions/alterations, at its absolute discretion, without any liability whatsoever.

## Floor 6 – Lower Level

Internal Area Balcony/Terrace Area Total Area 189.13 sq m 201.76 sq m 390.89 sq m 2,035.80 sq ft 2,171.70 sq ft 4,207.50 sq ft







PARK









<sup>1.</sup> All dimensions are in imperial and metric, and measured to the structural elements and exclude wall finishes and construction tolerances. 2. All materials, dimensions, are approximate only. 3. Information is subject to change without notice, at developer's absolute discretion. 4. Actual area may vary from the stated area. 5. Balcony sizes my vary between units. 6. Drawings are not to scale. 7. All images used are for illustrative purposes only and do not represent the actual size, features, specifications, fittings, or furnishings. 8. The developer reserves the right to make revisions/alterations, at its absolute discretion, without any liability whatsoever.

Floor 7 – Upper Level











## Floor 10 – Lower Level

Internal Area Balcony/Terrace Area Total Area 189.13 sq