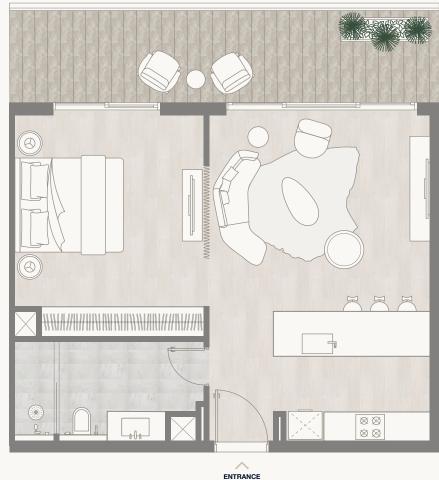

### Floor 1

Internal Area Balcony Area Total Area 59.10 sq m 17.80 sq m 76.90 sq m 636.15 sq ft 191.60 sq ft 827.75 sq ft