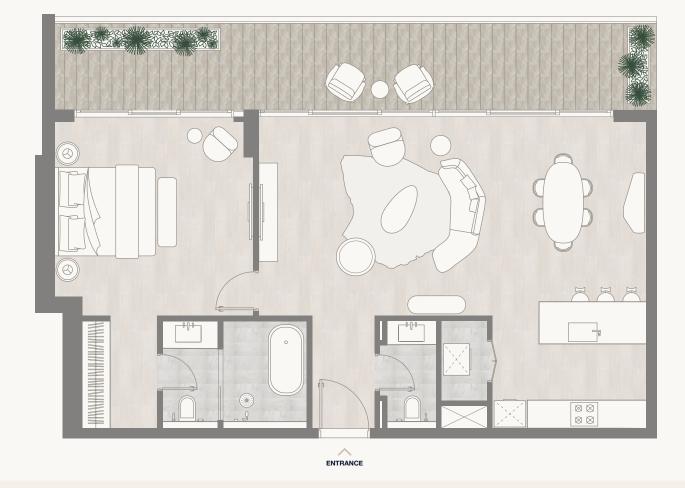

Floor 2–5

Internal Area Balcony Area Total Area 71.13 sq m 22.67 sq m 93.80 sq m 765.61 sq ft 244.02 sq ft 1,009.63 sq ft

PARK

<sup>1.</sup> All dimensions are in imperial and metric, and measured to the structural elements and exclude wall finishes and construction tolerances. 2. All materials, dimensions, and drawings are approximate only. 3. Information is subject to change without notice, at developer's absolute discretion. 4. Actual area may vary from the stated area. 5. Balcony sizes my vary between units. 6. Drawings are not to scale. 7. All images used are for illustrative purposes only and do not represent the actual size, features, specifications, fittings, or furnishings. 8. The developer reserves the right to make revisions/alterations, at its absolute discretion, without any liability whatsoever.

### Tower 1

PARK

without any liability whatsoever.

1. All dimensions are in imperial and metric, and measured to the structural elements and exclude wall finishes and construction tolerances. 2. All materials, dimensions, and drawings are approximate only. 3. Information is subject to change without notice, at developer's absolute discretion. 4. Actual area may vary from the stated area. 5. Balcony sizes my vary between units. 6. Drawings are not to scale. 7. All images used are for illustrative purposes only and do not represent the actual size, features, specifications, fittings, or furnishings. 8. The developer reserves the right to make revisions/alterations, at its absolute discretion,