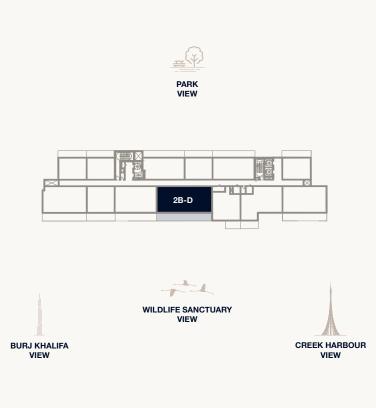

Floor 2–5

Internal Area Balcony Area Total Area 71.13 sq m 22.67 sq m 93.80 sq m 765.61 sq ft 244.02 sq ft 1,009.63 sq ft

PARK

<sup>1.</sup> All dimensions are in imperial and metric, and measured to the structural elements and exclude wall finishes and construction tolerances. 2. All materials, dimensions, and drawings are approximate only. 3. Information is subject to change without notice, at developer's absolute discretion. 4. Actual area may vary from the stated area. 5. Balcony sizes my vary between units. 6. Drawings are not to scale. 7. All images used are for illustrative purposes only and do not represent the actual size, features, specifications, fittings, or furnishings. 8. The developer reserves the right to make revisions/alterations, at its absolute discretion, without any liability whatsoever.