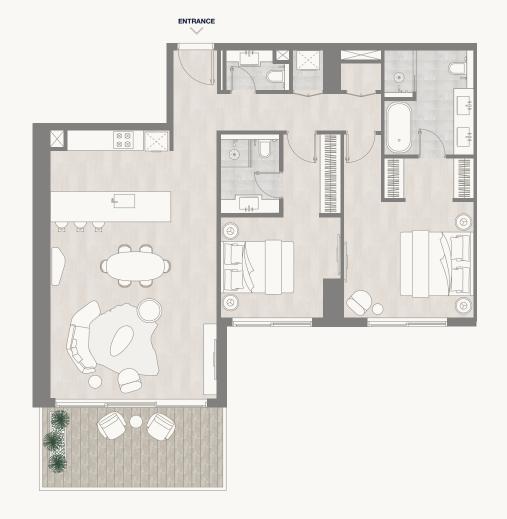

### Tower 1

PARK

ENTRANCE

<sup>1.</sup> All dimensions are in imperial and metric, and measured to the structural elements and exclude wall finishes and construction tolerances. 2. All materials, dimensions, and drawings are approximate only. 3. Information is subject to change without notice, at developer's absolute discretion. 4. Actual area may vary from the stated area. 5. Balcony sizes my vary between units. 6. Drawings are not to scale. 7. All images used are for illustrative purposes only and do not represent the actual size, features, specifications, fittings, or furnishings. 8. The developer reserves the right to make revisions/alterations, at its absolute discretion, without any liability whatsoever.