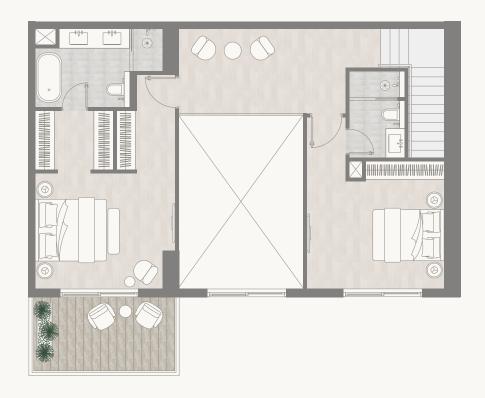

Floor 2–5

Internal Area Balcony Area Total Area 71.13 sq m 22.67 sq m 93.80 sq m 765.61 sq ft 244.02 sq ft 1,009.63 sq ft

PARK

<sup>1.</sup> All dimensions are in imperial and metric, and measured to the structural elements and exclude wall finishes and construction tolerances. 2. All materials, dimensions, and drawings are approximate only. 3. Information is subject to change without notice, at developer's absolute discretion. 4. Actual area may vary from the stated area. 5. Balcony sizes my vary between units. 6. Drawings are not to scale. 7. All images used are for illustrative purposes only and do not represent the actual size, features, specifications, fittings, or furnishings. 8. The developer reserves the right to make revisions/alterations, at its absolute discretion, without any liability whatsoever.

### Floor 2–5

Internal Area Balcony Area Total Area 77.61 sq m 11.20 sq m 88.81 sq m 835.39 sq ft 120.55 sq ft 955.95 sq ft

PARK

<sup>1.</sup> All dimensions are in imperial and metric, and measured to the structural elements and exclude wall finishes and construction tolerances. 2. All materials, dimensions, and drawings are approximate only. 3. Information is subject to change without notice, at developer's absolute discretion. 4. Actual area may vary from the stated area. 5. Balcony sizes my vary between units. 6. Drawings are not to scale. 7. All images used are for illustrative purposes only and do not represent the actual size, features, specifications, fittings, or furnishings. 8. The developer reserves the right to make revisions/alterations, at its absolute discretion, without any liability whatsoever.

### Floor 6–7

Internal Area Balcony Area Total Area

77.61 sq m 11.20 sq m 88.81 sq m 835.39 sq ft 120.55 sq ft 955.95 sq ft

### Floor 8–9

Internal Area Balcony Area Total Area 77.61 sq m 11.20 sq m 88.81 sq m 835.39 sq ft 120.55 sq ft 955.95 sq ft

### Floor 10-11

Internal Area Balcony Area Total Area 77.61 sq m 11.20 sq m 88.81 sq m 835.39 sq ft 120.55 sq ft 955.95 sq ft