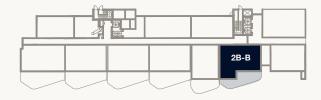

Floor 2–5

Internal Area Balcony Area Total Area 71.13 sq m 22.67 sq m 93.80 sq m 765.61 sq ft 244.02 sq ft 1,009.63 sq ft

PARK

<sup>1.</sup> All dimensions are in imperial and metric, and measured to the structural elements and exclude wall finishes and construction tolerances. 2. All materials, dimensions, and drawings are approximate only. 3. Information is subject to change without notice, at developer's absolute discretion. 4. Actual area may vary from the stated area. 5. Balcony sizes my vary between units. 6. Drawings are not to scale. 7. All images used are for illustrative purposes only and do not represent the actual size, features, specifications, fittings, or furnishings. 8. The developer reserves the right to make revisions/alterations, at its absolute discretion, without any liability whatsoever.