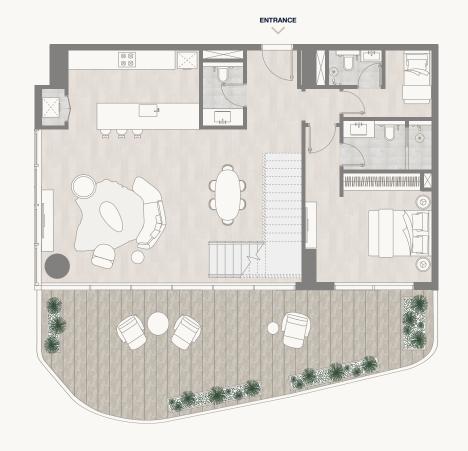

### Floor 2–5

Internal Area Balcony Area Total Area 141.79 sq m 42.11 sq m 183.90 sq m 1,526.23 sq ft 453.27 sq ft 1,979.50 sq ft

### Floor 6–7

Internal Area Balcony Area Total Area 141.79 sq m 42.11 sq m 183.90 sq m 1,526.23 sq ft 453.27 sq ft 1,979.50 sq ft

Floor 8–9

Internal Area Balcony Area Total Area 141.79 sq m 42.11 sq m 183.90 sq m 1,526.23 sq ft 453.27 sq ft 1,979.50 sq ft