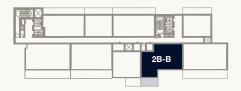

Floor 2–5

Internal Area Balcony Area Total Area 71.13 sq m 22.67 sq m 93.80 sq m 765.61 sq ft 244.02 sq ft 1,009.63 sq ft

PARK

<sup>1.</sup> All dimensions are in imperial and metric, and measured to the structural elements and exclude wall finishes and construction tolerances. 2. All materials, dimensions, and drawings are approximate only. 3. Information is subject to change without notice, at developer's absolute discretion. 4. Actual area may vary from the stated area. 5. Balcony sizes my vary between units. 6. Drawings are not to scale. 7. All images used are for illustrative purposes only and do not represent the actual size, features, specifications, fittings, or furnishings. 8. The developer reserves the right to make revisions/alterations, at its absolute discretion, without any liability whatsoever.