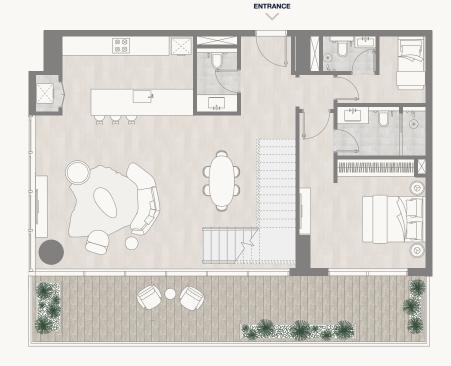

### Tower 1

PARK

ENTRANCE

<sup>1.</sup> All dimensions are in imperial and metric, and measured to the structural elements and exclude wall finishes and construction tolerances. 2. All materials, dimensions, and drawings are approximate only. 3. Information is subject to change without notice, at developer's absolute discretion. 4. Actual area may vary from the stated area. 5. Balcony sizes my vary between units. 6. Drawings are not to scale. 7. All images used are for illustrative purposes only and do not represent the actual size, features, specifications, fittings, or furnishings. 8. The developer reserves the right to make revisions/alterations, at its absolute discretion, without any liability whatsoever.