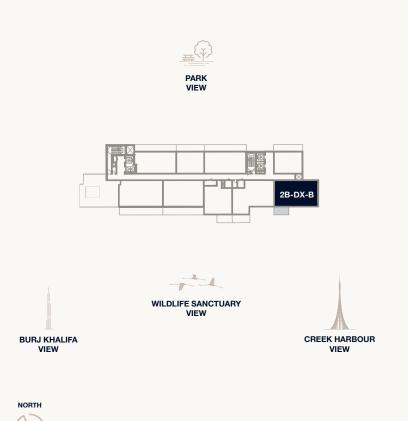

### Floor 2–5

Internal Area Balcony Area Total Area 77.61 sq m 11.20 sq m 88.81 sq m 835.39 sq ft 120.55 sq ft 955.95 sq ft

PARK

<sup>1.</sup> All dimensions are in imperial and metric, and measured to the structural elements and exclude wall finishes and construction tolerances. 2. All materials, dimensions, and drawings are approximate only. 3. Information is subject to change without notice, at developer's absolute discretion. 4. Actual area may vary from the stated area. 5. Balcony sizes my vary between units. 6. Drawings are not to scale. 7. All images used are for illustrative purposes only and do not represent the actual size, features, specifications, fittings, or furnishings. 8. The developer reserves the right to make revisions/alterations, at its absolute discretion, without any liability whatsoever.

### Floor 6–7

Internal Area Balcony Area Total Area

77.61 sq m 11.20 sq m 88.81 sq m 835.39 sq ft 120.55 sq ft 955.95 sq ft

### Floor 8–9

Internal Area Balcony Area Total Area 77.61 sq m 11.20 sq m 88.81 sq m 835.39 sq ft 120.55 sq ft 955.95 sq ft

### Floor 10-11

Internal Area Balcony Area Total Area 77.61 sq m 11.20 sq m 88.81 sq m 835.39 sq ft 120.55 sq ft 955.95 sq ft