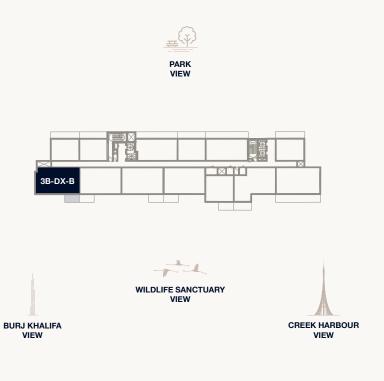

### Floor 2–5

Internal Area Balcony Area Total Area 141.79 sq m 42.11 sq m 183.90 sq m 1,526.23 sq ft 453.27 sq ft 1,979.50 sq ft

### Floor 6–7

Internal Area Balcony Area Total Area 141.79 sq m 42.11 sq m 183.90 sq m 1,526.23 sq ft 453.27 sq ft 1,979.50 sq ft

Floor 8–9

Internal Area Balcony Area Total Area 141.79 sq m 42.11 sq m 183.90 sq m 1,526.23 sq ft 453.27 sq ft 1,979.50 sq ft