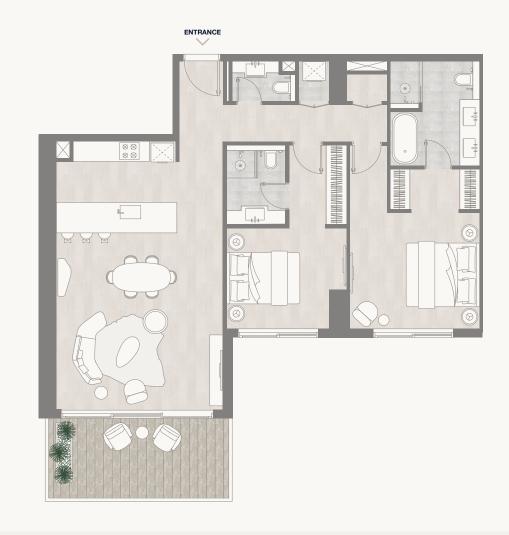

Floor 2–5

Internal Area Balcony Area Total Area 71.13 sq m 22.67 sq m 93.80 sq m 765.61 sq ft 244.02 sq ft 1,009.63 sq ft

PARK

<sup>1.</sup> All dimensions are in imperial and metric, and measured to the structural elements and exclude wall finishes and construction tolerances. 2. All materials, dimensions, and drawings are approximate only. 3. Information is subject to change without notice, at developer's absolute discretion. 4. Actual area may vary from the stated area. 5. Balcony sizes my vary between units. 6. Drawings are not to scale. 7. All images used are for illustrative purposes only and do not represent the actual size, features, specifications, fittings, or furnishings. 8. The developer reserves the right to make revisions/alterations, at its absolute discretion, without any liability whatsoever.