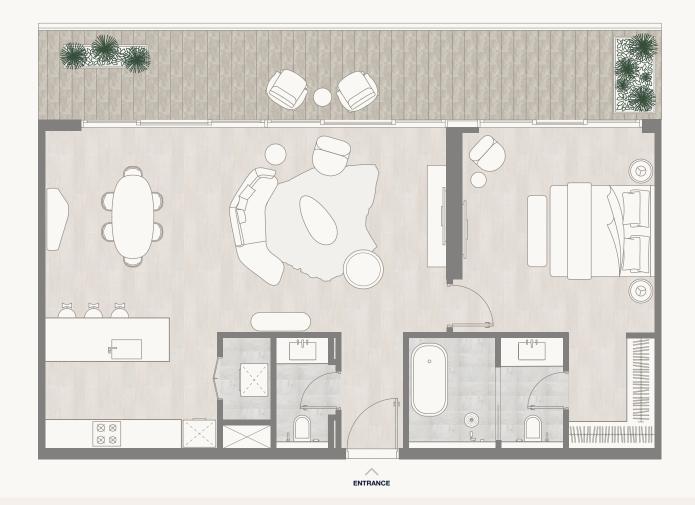

### Floor 2–5

Internal Area Balcony Area Total Area 59.10 sq m 17.80 sq m 76.90 sq m 636.15 sq ft 191.60 sq ft 827.75 sq ft

PARK

<sup>1.</sup> All dimensions are in imperial and metric, and measured to the structural elements and exclude wall finishes and construction tolerances. 2. All materials, dimensions, and drawings are approximate only. 3. Information is subject to change without notice, at developer's absolute discretion. 4. Actual area may vary from the stated area. 5. Balcony sizes my vary between units. 6. Drawings are not to scale. 7. All images used are for illustrative purposes only and do not represent the actual size, features, specifications, fittings, or furnishings. 8. The developer reserves the right to make revisions/alterations, at its absolute discretion, without any liability whatsoever.

Floor 2–5

Internal Area Balcony Area Total Area 71.13 sq m 22.67 sq m 93.80 sq m 765.61 sq ft 244.02 sq ft 1,009.63 sq ft

PARK

<sup>1.</sup> All dimensions are in imperial and metric, and measured to the structural elements and exclude wall finishes and construction tolerances. 2. All materials, dimensions, and drawings are approximate only. 3. Information is subject to change without notice, at developer's absolute discretion. 4. Actual area may vary from the stated area. 5. Balcony sizes my vary between units. 6. Drawings are not to scale. 7. All images used are for illustrative purposes only and do not represent the actual size, features, specifications, fittings, or furnishings. 8. The developer reserves the right to make revisions/alterations, at its absolute discretion, without any liability whatsoever.