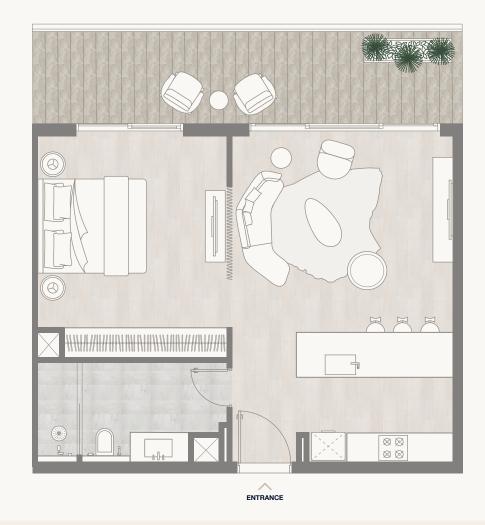

### Floor 6–7

Internal Area Balcony Area Total Area 59.10 sq m 17.80 sq m 76.90 sq m 636.15 sq ft 191.60 sq ft 827.75 sq ft