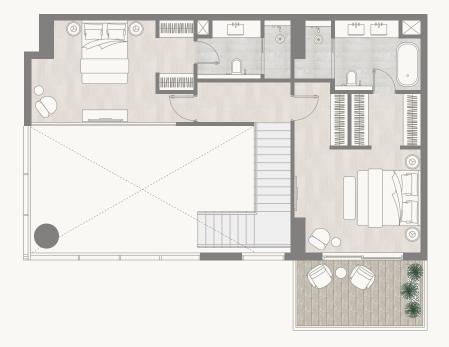

## Floor 10 – Lower Level

Internal Area Balcony Area Total Area

191.38 sq m 42.41 sq m 233.79 sq m 2,060.01 sq ft 456.50 sq ft 2,516.52 sq ft

ENTRANCE

### Tower 1

1. All dimensions are in imperial and metric, and measured to the structural elements and exclude wall finishes and construction tolerances. 2. All materials, dimensions, and drawings are approximate only. 3. Information is subject to change without notice, at developer's absolute discretion. 4. Actual area may vary from the stated area. 5. Balcony sizes my vary between units. 6. Drawings are not to scale. 7. All images used are for illustrative purposes only and do not represent the actual size, features, specifications, fittings, or furnishings. 8. The developer reserves the right to make revisions/alterations, at its absolute discretion, without any liability whatsoever.