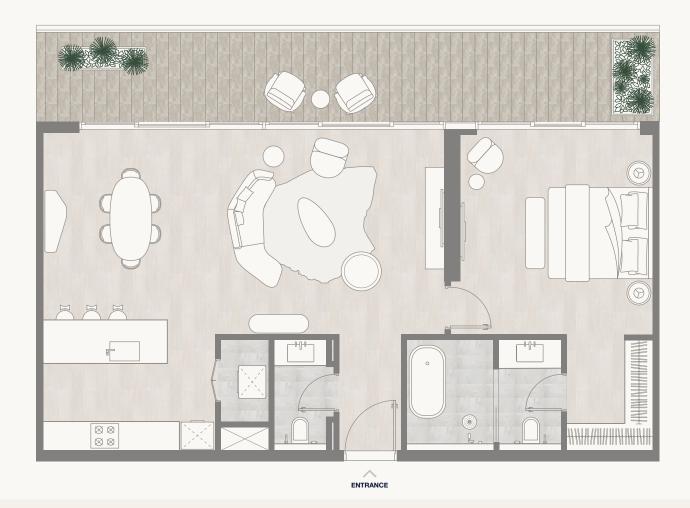

### Floor 1

Internal Area Balcony Area Total Area 59.10 sq m 17.80 sq m 76.90 sq m 636.15 sq ft 191.60 sq ft 827.75 sq ft