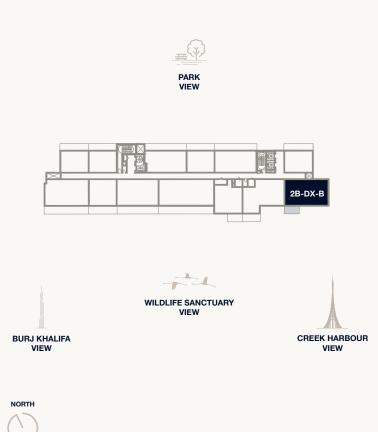

### Floor 12

Internal Area Balcony Area Total Area 217.38 sq m 43.82 sq m 261.20 sq m 2,339.88 sq ft 471.67 sq ft 2,811.55 sq ft