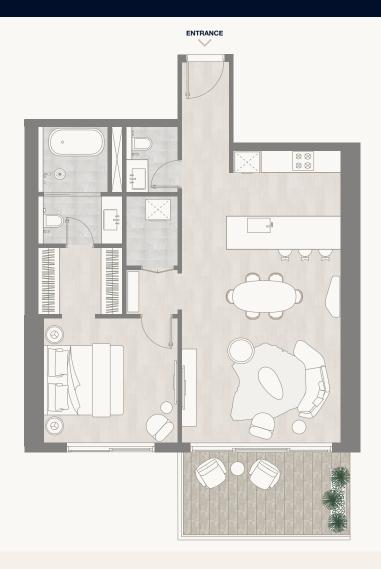

Floor 2–5

Internal Area Balcony Area Total Area 71.13 sq m 22.67 sq m 93.80 sq m 765.61 sq ft 244.02 sq ft 1,009.63 sq ft

PARK

<sup>1.</sup> All dimensions are in imperial and metric, and measured to the structural elements and exclude wall finishes and construction tolerances. 2. All materials, dimensions, and drawings are approximate only. 3. Information is subject to change without notice, at developer's absolute discretion. 4. Actual area may vary from the stated area. 5. Balcony sizes my vary between units. 6. Drawings are not to scale. 7. All images used are for illustrative purposes only and do not represent the actual size, features, specifications, fittings, or furnishings. 8. The developer reserves the right to make revisions/alterations, at its absolute discretion, without any liability whatsoever.

### Floor 2–5

Internal Area Balcony Area Total Area 77.61 sq m 11.20 sq m 88.81 sq m 835.39 sq ft 120.55 sq ft 955.95 sq ft

PARK

<sup>1.</sup> All dimensions are in imperial and metric, and measured to the structural elements and exclude wall finishes and construction tolerances. 2. All materials, dimensions, and drawings are approximate only. 3. Information is subject to change without notice, at developer's absolute discretion. 4. Actual area may vary from the stated area. 5. Balcony sizes my vary between units. 6. Drawings are not to scale. 7. All images used are for illustrative purposes only and do not represent the actual size, features, specifications, fittings, or furnishings. 8. The developer reserves the right to make revisions/alterations, at its absolute discretion, without any liability whatsoever.