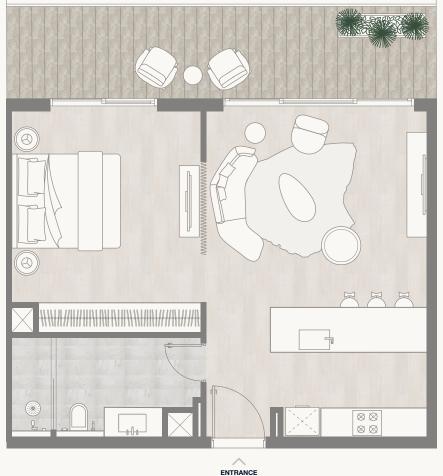

### Floor 1–5

Internal Area Balcony Area Total Area 89.11 sq m 26.37 sq m 115.48 sq m 959.18 sq ft 283.85 sq ft 1,243.03 sq ft

<sup>1.</sup> All dimensions are in imperial and metric, and measured to the structural elements and exclude wall finishes and construction tolerances. 2. All materials, dimensions, and drawings are approximate only. 3. Information is subject to change without notice, at developer's absolute discretion. 4. Actual area may vary from the stated area. 5. Balcony sizes my vary between units. 6. Drawings are not to scale. 7. All images used are for illustrative purposes only and do not represent the actual size, features, specifications, fittings, or furnishings. 8. The developer reserves the right to make revisions/alterations, at its absolute discretion, without any liability whatsoever.

### Floor 1–5

Internal Area Balcony Area Total Area 87.31 sq m 26.37 sq m 113.68 sq m 939.83 sq ft 283.85 sq ft 1,223.67 sq ft

Floor 2–5

Internal Area Balcony Area Total Area 71.13 sq m 22.67 sq m 93.80 sq m 765.61 sq ft 244.02 sq ft 1,009.63 sq ft

PARK

<sup>1.</sup> All dimensions are in imperial and metric, and measured to the structural elements and exclude wall finishes and construction tolerances. 2. All materials, dimensions, and drawings are approximate only. 3. Information is subject to change without notice, at developer's absolute discretion. 4. Actual area may vary from the stated area. 5. Balcony sizes my vary between units. 6. Drawings are not to scale. 7. All images used are for illustrative purposes only and do not represent the actual size, features, specifications, fittings, or furnishings. 8. The developer reserves the right to make revisions/alterations, at its absolute discretion, without any liability whatsoever.