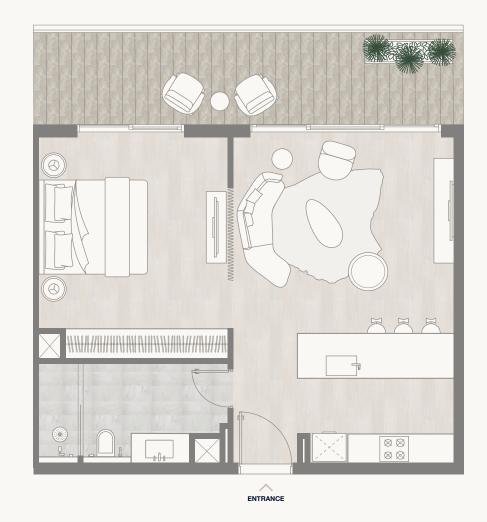

### Floor 2–5

Internal Area Balcony Area Total Area 59.10 sq m 17.80 sq m 76.90 sq m 636.15 sq ft 191.60 sq ft 827.75 sq ft

PARK

<sup>1.</sup> All dimensions are in imperial and metric, and measured to the structural elements and exclude wall finishes and construction tolerances. 2. All materials, dimensions, and drawings are approximate only. 3. Information is subject to change without notice, at developer's absolute discretion. 4. Actual area may vary from the stated area. 5. Balcony sizes my vary between units. 6. Drawings are not to scale. 7. All images used are for illustrative purposes only and do not represent the actual size, features, specifications, fittings, or furnishings. 8. The developer reserves the right to make revisions/alterations, at its absolute discretion, without any liability whatsoever.