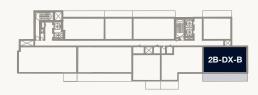

### Floor 2–5

Internal Area Balcony Area Total Area 77.61 sq m 11.20 sq m 88.81 sq m 835.39 sq ft 120.55 sq ft 955.95 sq ft

PARK

<sup>1.</sup> All dimensions are in imperial and metric, and measured to the structural elements and exclude wall finishes and construction tolerances. 2. All materials, dimensions, and drawings are approximate only. 3. Information is subject to change without notice, at developer's absolute discretion. 4. Actual area may vary from the stated area. 5. Balcony sizes my vary between units. 6. Drawings are not to scale. 7. All images used are for illustrative purposes only and do not represent the actual size, features, specifications, fittings, or furnishings. 8. The developer reserves the right to make revisions/alterations, at its absolute discretion, without any liability whatsoever.

### Floor 6–7

Internal Area Balcony Area Total Area

77.61 sq m 11.20 sq m 88.81 sq m 835.39 sq ft 120.55 sq ft 955.95 sq ft

### Floor 8–9

Internal Area Balcony Area Total Area 77.61 sq m 11.20 sq m 88.81 sq m 835.39 sq ft 120.55 sq ft 955.95 sq ft

### Floor 10-11

Internal Area Balcony Area Total Area 77.61 sq m 11.20 sq m 88.81 sq m 835.39 sq ft 120.55 sq ft 955.95 sq ft