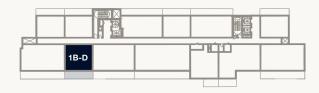

Floor 2–5

Internal Area Balcony Area Total Area 71.13 sq m 22.67 sq m 93.80 sq m 765.61 sq ft 244.02 sq ft 1,009.63 sq ft

PARK

<sup>1.</sup> All dimensions are in imperial and metric, and measured to the structural elements and exclude wall finishes and construction tolerances. 2. All materials, dimensions, and drawings are approximate only. 3. Information is subject to change without notice, at developer's absolute discretion. 4. Actual area may vary from the stated area. 5. Balcony sizes my vary between units. 6. Drawings are not to scale. 7. All images used are for illustrative purposes only and do not represent the actual size, features, specifications, fittings, or furnishings. 8. The developer reserves the right to make revisions/alterations, at its absolute discretion, without any liability whatsoever.