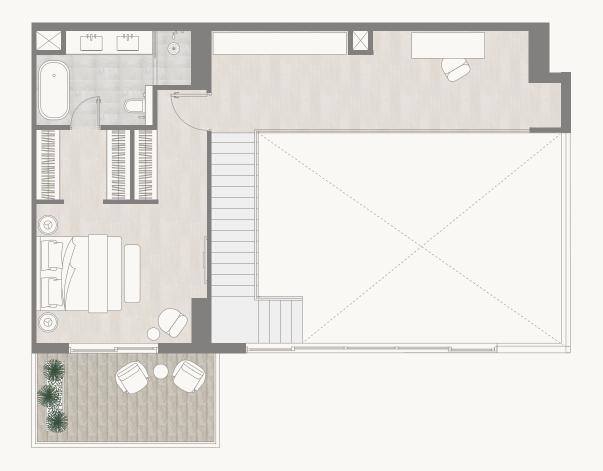

### Floor 2–5

Internal Area Balcony Area Total Area 77.61 sq m 11.20 sq m 88.81 sq m 835.39 sq ft 120.55 sq ft 955.95 sq ft

PARK

<sup>1.</sup> All dimensions are in imperial and metric, and measured to the structural elements and exclude wall finishes and construction tolerances. 2. All materials, dimensions, and drawings are approximate only. 3. Information is subject to change without notice, at developer's absolute discretion. 4. Actual area may vary from the stated area. 5. Balcony sizes my vary between units. 6. Drawings are not to scale. 7. All images used are for illustrative purposes only and do not represent the actual size, features, specifications, fittings, or furnishings. 8. The developer reserves the right to make revisions/alterations, at its absolute discretion, without any liability whatsoever.

### Floor 6–7

Internal Area Balcony Area Total Area

77.61 sq m 11.20 sq m 88.81 sq m 835.39 sq ft 120.55 sq ft 955.95 sq ft

### Floor 8–9

Internal Area Balcony Area Total Area 77.61 sq m 11.20 sq m 88.81 sq m 835.39 sq ft 120.55 sq ft 955.95 sq ft

### Floor 10-11

Internal Area Balcony Area Total Area 77.61 sq m 11.20 sq m 88.81 sq m 835.39 sq ft 120.55 sq ft 955.95 sq ft