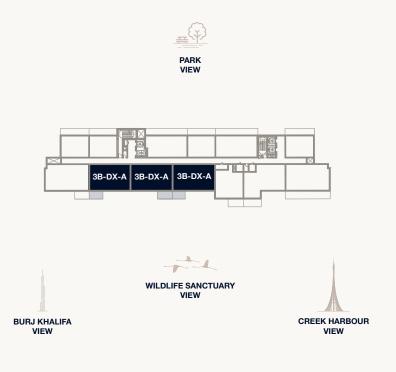

### Tower 1

PARK

CREEK HARBOUR VIEW

**BURJ KHALIFA** 

<sup>1.</sup> All dimensions are in imperial and metric, and measured to the structural elements and exclude wall finishes and construction tolerances. 2. All materials, dimensions, and drawings are approximate only. 3. Information is subject to change without notice, at developer's absolute discretion. 4. Actual area may vary from the stated area. 5. Balcony sizes my vary between units. 6. Drawings are not to scale. 7. All images used are for illustrative purposes only and do not represent the actual size, features, specifications, fittings, or furnishings. 8. The developer reserves the right to make revisions/alterations, at its absolute discretion, without any liability whatsoever.