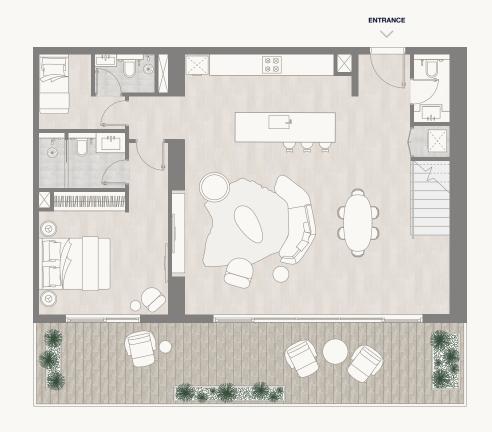

Floor 2–5

Internal Area Balcony Area Total Area 71.13 sq m 22.67 sq m 93.80 sq m 765.61 sq ft 244.02 sq ft 1,009.63 sq ft

PARK

<sup>1.</sup> All dimensions are in imperial and metric, and measured to the structural elements and exclude wall finishes and construction tolerances. 2. All materials, dimensions, and drawings are approximate only. 3. Information is subject to change without notice, at developer's absolute discretion. 4. Actual area may vary from the stated area. 5. Balcony sizes my vary between units. 6. Drawings are not to scale. 7. All images used are for illustrative purposes only and do not represent the actual size, features, specifications, fittings, or furnishings. 8. The developer reserves the right to make revisions/alterations, at its absolute discretion, without any liability whatsoever.

### Floor 2–5

Internal Area Balcony Area Total Area 77.61 sq m 11.20 sq m 88.81 sq m 835.39 sq ft 120.55 sq ft 955.95 sq ft

PARK

<sup>1.</sup> All dimensions are in imperial and metric, and measured to the structural elements and exclude wall finishes and construction tolerances. 2. All materials, dimensions, and drawings are approximate only. 3. Information is subject to change without notice, at developer's absolute discretion. 4. Actual area may vary from the stated area. 5. Balcony sizes my vary between units. 6. Drawings are not to scale. 7. All images used are for illustrative purposes only and do not represent the actual size, features, specifications, fittings, or furnishings. 8. The developer reserves the right to make revisions/alterations, at its absolute discretion, without any liability whatsoever.

### Floor 6–7

Internal Area Balcony Area Total Area

77.61 sq m 11.20 sq m 88.81 sq m 835.39 sq ft 120.55 sq ft 955.95 sq ft

### Floor 8–9

Internal Area Balcony Area Total Area 77.61 sq m 11.20 sq m 88.81 sq m 835.39 sq ft 120.55 sq ft 955.95 sq ft

### Floor 10-11

Internal Area Balcony Area Total Area 77.61 sq m 11.20 sq m 88.81 sq m 835.39 sq ft 120.55 sq ft 955.95 sq ft