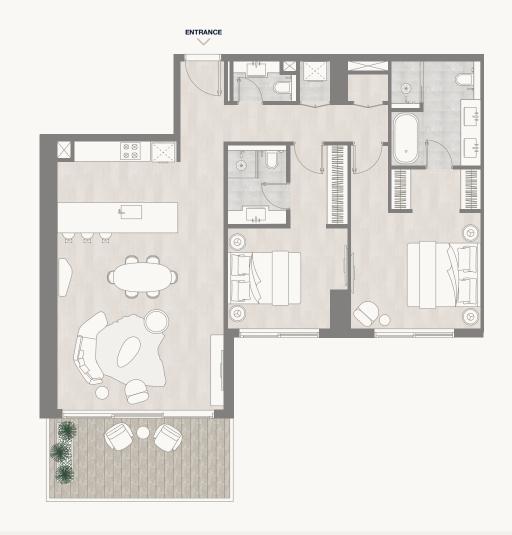

### Tower 1

PARK

ENTRANCE

<sup>1.</sup> All dimensions are in imperial and metric, and measured to the structural elements and exclude wall finishes and construction tolerances. 2. All materials, dimensions, and drawings are approximate only. 3. Information is subject to change without notice, at developer's absolute discretion. 4. Actual area may vary from the stated area. 5. Balcony sizes my vary between units. 6. Drawings are not to scale. 7. All images used are for illustrative purposes only and do not represent the actual size, features, specifications, fittings, or furnishings. 8. The developer reserves the right to make revisions/alterations, at its absolute discretion, without any liability whatsoever.