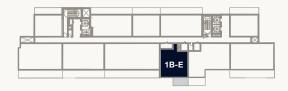

Floor 2–5

Internal Area Balcony Area Total Area 71.13 sq m 22.67 sq m 93.80 sq m 765.61 sq ft 244.02 sq ft 1,009.63 sq ft

PARK

<sup>1.</sup> All dimensions are in imperial and metric, and measured to the structural elements and exclude wall finishes and construction tolerances. 2. All materials, dimensions, and drawings are approximate only. 3. Information is subject to change without notice, at developer's absolute discretion. 4. Actual area may vary from the stated area. 5. Balcony sizes my vary between units. 6. Drawings are not to scale. 7. All images used are for illustrative purposes only and do not represent the actual size, features, specifications, fittings, or furnishings. 8. The developer reserves the right to make revisions/alterations, at its absolute discretion, without any liability whatsoever.

### Floor 2–5

Internal Area Balcony Area Total Area 77.61 sq m 11.20 sq m 88.81 sq m 835.39 sq ft 120.55 sq ft 955.95 sq ft

PARK

<sup>1.</sup> All dimensions are in imperial and metric, and measured to the structural elements and exclude wall finishes and construction tolerances. 2. All materials, dimensions, and drawings are approximate only. 3. Information is subject to change without notice, at developer's absolute discretion. 4. Actual area may vary from the stated area. 5. Balcony sizes my vary between units. 6. Drawings are not to scale. 7. All images used are for illustrative purposes only and do not represent the actual size, features, specifications, fittings, or furnishings. 8. The developer reserves the right to make revisions/alterations, at its absolute discretion, without any liability whatsoever.