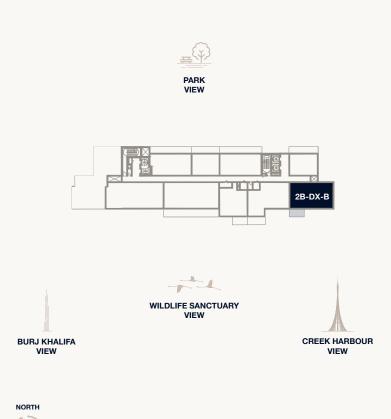

### Tower 1

PARK

without any liability whatsoever.

1. All dimensions are in imperial and metric, and measured to the structural elements and exclude wall finishes and construction tolerances. 2. All materials, dimensions, and drawings are approximate only. 3. Information is subject to change without notice, at developer's absolute discretion. 4. Actual area may vary from the stated area. 5. Balcony sizes my vary between units. 6. Drawings are not to scale. 7. All images used are for illustrative purposes only and do not represent the actual size, features, specifications, fittings, or furnishings. 8. The developer reserves the right to make revisions/alterations, at its absolute discretion,

### Tower 1

PARK

**BURJ KHALIFA** 

<sup>1.</sup> All dimensions are in imperial and metric, and measured to the structural elements and exclude wall finishes and construction tolerances. 2. All materials, dimensions, and drawings are approximate only. 3. Information is subject to change without notice, at developer's absolute discretion. 4. Actual area may vary from the stated area. 5. Balcony sizes my vary between units. 6. Drawings are not to scale. 7. All images used are for illustrative purposes only and do not represent the actual size, features, specifications, fittings, or furnishings. 8. The developer reserves the right to make revisions/alterations, at its absolute discretion, without any liability whatsoever.