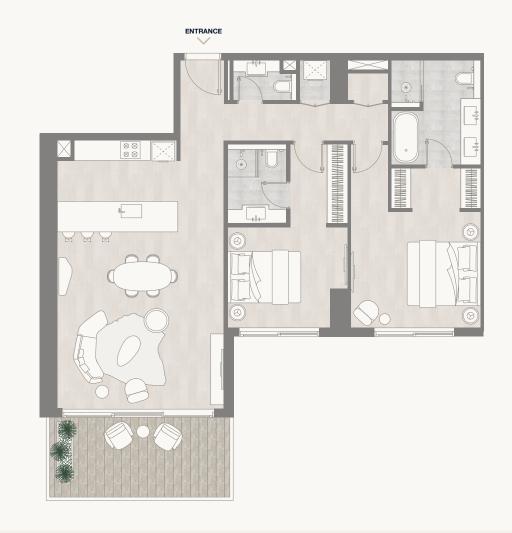

### Floor 1–5

Internal Area Balcony Area Total Area 89.11 sq m 26.37 sq m 115.48 sq m 959.18 sq ft 283.85 sq ft 1,243.03 sq ft

<sup>1.</sup> All dimensions are in imperial and metric, and measured to the structural elements and exclude wall finishes and construction tolerances. 2. All materials, dimensions, and drawings are approximate only. 3. Information is subject to change without notice, at developer's absolute discretion. 4. Actual area may vary from the stated area. 5. Balcony sizes my vary between units. 6. Drawings are not to scale. 7. All images used are for illustrative purposes only and do not represent the actual size, features, specifications, fittings, or furnishings. 8. The developer reserves the right to make revisions/alterations, at its absolute discretion, without any liability whatsoever.

### Floor 6–7

Internal Area Balcony Area Total Area 89.11 sq m 26.37 sq m 115.48 sq m 959.18 sq ft 283.85 sq ft 1,243.03 sq ft

<sup>1.</sup> All dimensions are in imperial and metric, and measured to the structural elements and exclude wall finishes and construction tolerances. 2. All materials, dimensions, and drawings are approximate only. 3. Information is subject to change without notice, at developer's absolute discretion. 4. Actual area may vary from the stated area. 5. Balcony sizes my vary between units. 6. Drawings are not to scale. 7. All images used are for illustrative purposes only and do not represent the actual size, features, specifications, fittings, or furnishings. 8. The developer reserves the right to make revisions/alterations, at its absolute discretion, without any liability whatsoever.

Floor 8–9

Internal Area Balcony Area Total Area 89.11 sq m 26.37 sq m 115.48 sq m 959.18 sq ft 283.85 sq ft 1,243.03 sq ft

### Floor 10–12

Internal Area Balcony Area Total Area 89.11 sq m 26.37 sq m 115.48 sq m 959.18 sq ft 283.85 sq ft 1,243.03 sq ft