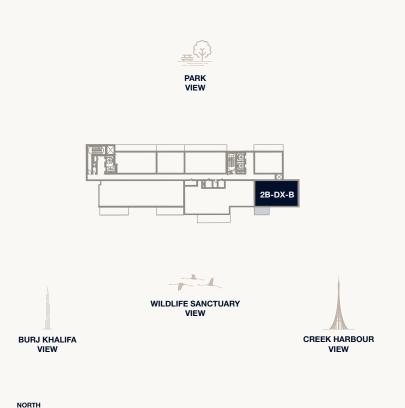

Floor 2–5

Internal Area Balcony Area Total Area 71.13 sq m 22.67 sq m 93.80 sq m 765.61 sq ft 244.02 sq ft 1,009.63 sq ft

PARK

<sup>1.</sup> All dimensions are in imperial and metric, and measured to the structural elements and exclude wall finishes and construction tolerances. 2. All materials, dimensions, and drawings are approximate only. 3. Information is subject to change without notice, at developer's absolute discretion. 4. Actual area may vary from the stated area. 5. Balcony sizes my vary between units. 6. Drawings are not to scale. 7. All images used are for illustrative purposes only and do not represent the actual size, features, specifications, fittings, or furnishings. 8. The developer reserves the right to make revisions/alterations, at its absolute discretion, without any liability whatsoever.