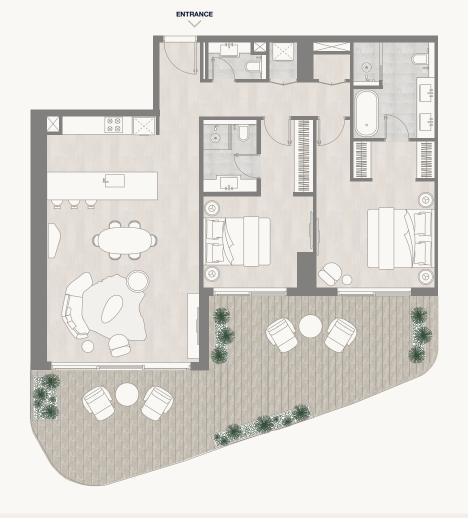

### Floor 1–5

Internal Area Balcony Area Total Area 110.01 sq m 13.04 sq m 123.05 sq m 1,184.15 sq ft 140.36 sq ft 1,324.51 sq ft

PARK

<sup>1.</sup> All dimensions are in imperial and metric, and measured to the structural elements and exclude wall finishes and construction tolerances. 2. All materials, dimensions, and drawings are approximate only. 3. Information is subject to change without notice, at developer's absolute discretion. 4. Actual area may vary from the stated area. 5. Balcony sizes my vary between units. 6. Drawings are not to scale. 7. All images used are for illustrative purposes only and do not represent the actual size, features, specifications, fittings, or furnishings. 8. The developer reserves the right to make revisions/alterations, at its absolute discretion, without any liability whatsoever.