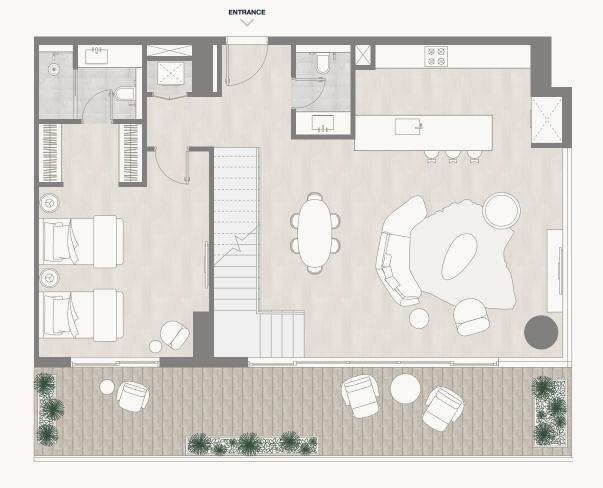

### Floor 2–5

Internal Area Balcony Area Total Area 77.61 sq m 11.20 sq m 88.81 sq m 835.39 sq ft 120.55 sq ft 955.95 sq ft

PARK

<sup>1.</sup> All dimensions are in imperial and metric, and measured to the structural elements and exclude wall finishes and construction tolerances. 2. All materials, dimensions, and drawings are approximate only. 3. Information is subject to change without notice, at developer's absolute discretion. 4. Actual area may vary from the stated area. 5. Balcony sizes my vary between units. 6. Drawings are not to scale. 7. All images used are for illustrative purposes only and do not represent the actual size, features, specifications, fittings, or furnishings. 8. The developer reserves the right to make revisions/alterations, at its absolute discretion, without any liability whatsoever.

### Floor 6–7

Internal Area Balcony Area Total Area

77.61 sq m 11.20 sq m 88.81 sq m 835.39 sq ft 120.55 sq ft 955.95 sq ft

### Floor 8–9

Internal Area Balcony Area Total Area 77.61 sq m 11.20 sq m 88.81 sq m 835.39 sq ft 120.55 sq ft 955.95 sq ft

### Floor 10-11

Internal Area Balcony Area Total Area 77.61 sq m 11.20 sq m 88.81 sq m 835.39 sq ft 120.55 sq ft 955.95 sq ft