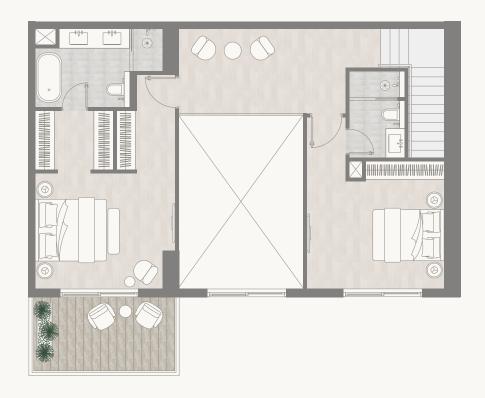

### Floor 2–5

Internal Area Balcony Area Total Area 141.79 sq m 42.11 sq m 183.90 sq m 1,526.23 sq ft 453.27 sq ft 1,979.50 sq ft

### Floor 6–7

Internal Area Balcony Area Total Area 141.79 sq m 42.11 sq m 183.90 sq m 1,526.23 sq ft 453.27 sq ft 1,979.50 sq ft

Floor 8–9

Internal Area Balcony Area Total Area 141.79 sq m 42.11 sq m 183.90 sq m 1,526.23 sq ft 453.27 sq ft 1,979.50 sq ft