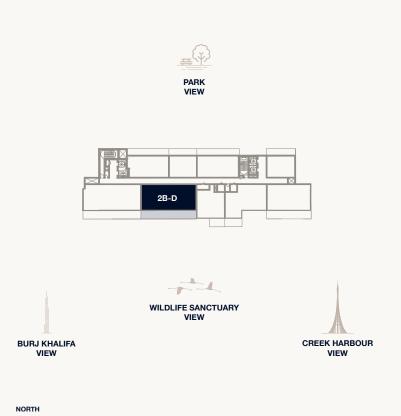

Floor 2–5

Internal Area Balcony Area Total Area 71.13 sq m 22.67 sq m 93.80 sq m 765.61 sq ft 244.02 sq ft 1,009.63 sq ft

PARK

<sup>1.</sup> All dimensions are in imperial and metric, and measured to the structural elements and exclude wall finishes and construction tolerances. 2. All materials, dimensions, and drawings are approximate only. 3. Information is subject to change without notice, at developer's absolute discretion. 4. Actual area may vary from the stated area. 5. Balcony sizes my vary between units. 6. Drawings are not to scale. 7. All images used are for illustrative purposes only and do not represent the actual size, features, specifications, fittings, or furnishings. 8. The developer reserves the right to make revisions/alterations, at its absolute discretion, without any liability whatsoever.