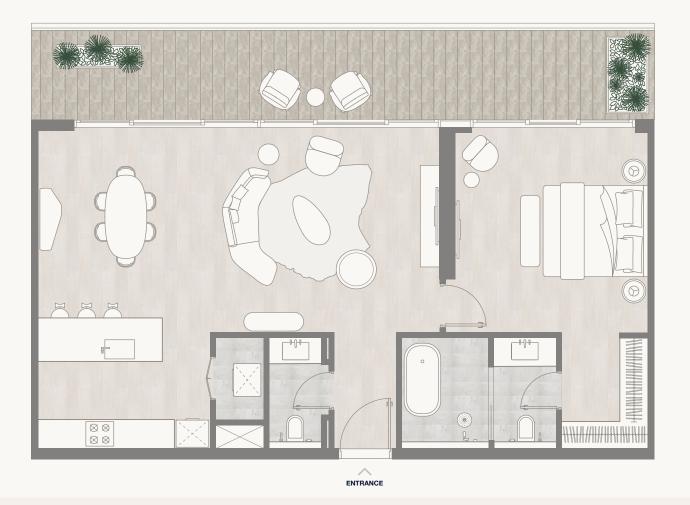

### Floor 1–5

Internal Area Balcony Area Total Area 89.11 sq m 26.37 sq m 115.48 sq m 959.18 sq ft 283.85 sq ft 1,243.03 sq ft

<sup>1.</sup> All dimensions are in imperial and metric, and measured to the structural elements and exclude wall finishes and construction tolerances. 2. All materials, dimensions, and drawings are approximate only. 3. Information is subject to change without notice, at developer's absolute discretion. 4. Actual area may vary from the stated area. 5. Balcony sizes my vary between units. 6. Drawings are not to scale. 7. All images used are for illustrative purposes only and do not represent the actual size, features, specifications, fittings, or furnishings. 8. The developer reserves the right to make revisions/alterations, at its absolute discretion, without any liability whatsoever.