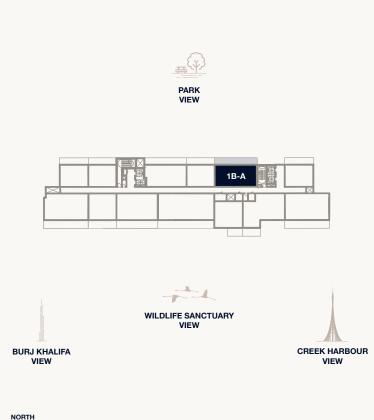

### Floor 2–5

Internal Area Balcony Area Total Area 59.10 sq m 17.80 sq m 76.90 sq m 636.15 sq ft 191.60 sq ft 827.75 sq ft

PARK

<sup>1.</sup> All dimensions are in imperial and metric, and measured to the structural elements and exclude wall finishes and construction tolerances. 2. All materials, dimensions, and drawings are approximate only. 3. Information is subject to change without notice, at developer's absolute discretion. 4. Actual area may vary from the stated area. 5. Balcony sizes my vary between units. 6. Drawings are not to scale. 7. All images used are for illustrative purposes only and do not represent the actual size, features, specifications, fittings, or furnishings. 8. The developer reserves the right to make revisions/alterations, at its absolute discretion, without any liability whatsoever.