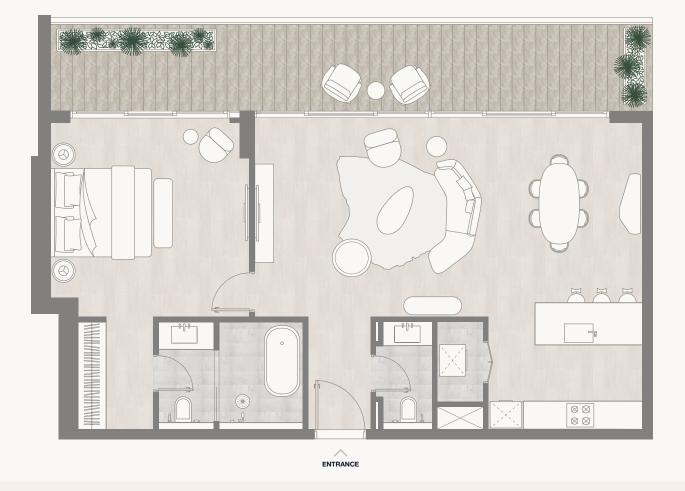

Floor 2–5

Internal Area Balcony Area Total Area 71.13 sq m 22.67 sq m 93.80 sq m 765.61 sq ft 244.02 sq ft 1,009.63 sq ft

PARK

<sup>1.</sup> All dimensions are in imperial and metric, and measured to the structural elements and exclude wall finishes and construction tolerances. 2. All materials, dimensions, and drawings are approximate only. 3. Information is subject to change without notice, at developer's absolute discretion. 4. Actual area may vary from the stated area. 5. Balcony sizes my vary between units. 6. Drawings are not to scale. 7. All images used are for illustrative purposes only and do not represent the actual size, features, specifications, fittings, or furnishings. 8. The developer reserves the right to make revisions/alterations, at its absolute discretion, without any liability whatsoever.

### Tower 1

PARK

without any liability whatsoever.

1. All dimensions are in imperial and metric, and measured to the structural elements and exclude wall finishes and construction tolerances. 2. All materials, dimensions, and drawings are approximate only. 3. Information is subject to change without notice, at developer's absolute discretion. 4. Actual area may vary from the stated area. 5. Balcony sizes my vary between units. 6. Drawings are not to scale. 7. All images used are for illustrative purposes only and do not represent the actual size, features, specifications, fittings, or furnishings. 8. The developer reserves the right to make revisions/alterations, at its absolute discretion,