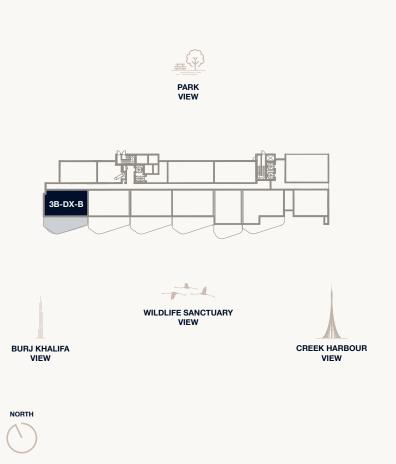

### Floor 2–5

Internal Area Balcony Area Total Area 141.79 sq m 42.11 sq m 183.90 sq m 1,526.23 sq ft 453.27 sq ft 1,979.50 sq ft

### Floor 6–7

Internal Area Balcony Area Total Area 141.79 sq m 42.11 sq m 183.90 sq m 1,526.23 sq ft 453.27 sq ft 1,979.50 sq ft

Floor 8–9

Internal Area Balcony Area Total Area 141.79 sq m 42.11 sq m 183.90 sq m 1,526.23 sq ft 453.27 sq ft 1,979.50 sq ft