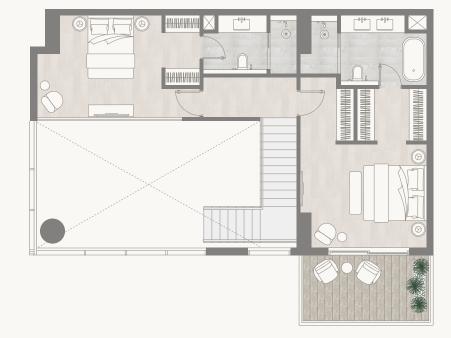

Floor 1, 3, 5 – Lower Level

Internal Area Balcony Area Total Area

179.23 sq m 44.35 sq m 223.58 sq m

1,929.23 sq ft 477.38 sq ft 2,406.62 sq ft

<sup>1.</sup> All dimensions are in imperial and metric, and measured to the structural elements and exclude wall finishes and construction tolerances. 2. All materials, dimensions, and drawings are approximate only. 3. Information is subject to change without notice, at developer's absolute discretion. 4. Actual area may vary from the stated area. 5. Balcony sizes my vary between units. 6. Drawings are not to scale. 7. All images used are for illustrative purposes only and do not represent the actual size, features, specifications, fittings, or furnishings. 8. The developer reserves the right to make revisions/alterations, at its absolute discretion, without any liability whatsoever.

Floor 2, 4, 6 – Upper Level