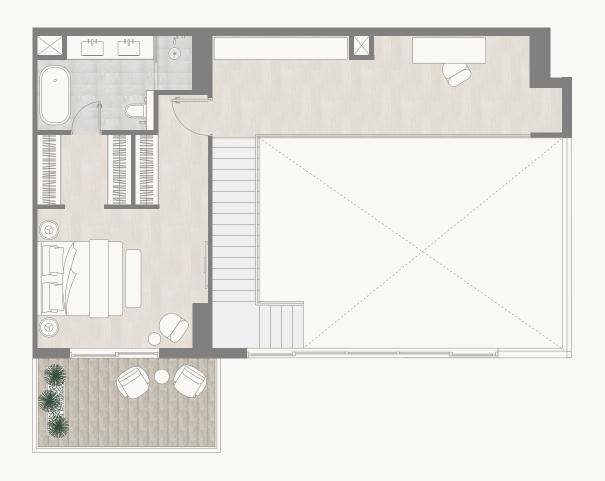

Floor 2–5

Internal Area Balcony Area Total Area 71.13 sq m 22.67 sq m 93.80 sq m 765.61 sq ft 244.02 sq ft 1,009.63 sq ft

PARK

<sup>1.</sup> All dimensions are in imperial and metric, and measured to the structural elements and exclude wall finishes and construction tolerances. 2. All materials, dimensions, and drawings are approximate only. 3. Information is subject to change without notice, at developer's absolute discretion. 4. Actual area may vary from the stated area. 5. Balcony sizes my vary between units. 6. Drawings are not to scale. 7. All images used are for illustrative purposes only and do not represent the actual size, features, specifications, fittings, or furnishings. 8. The developer reserves the right to make revisions/alterations, at its absolute discretion, without any liability whatsoever.

### Floor 2–5

Internal Area Balcony Area Total Area 77.61 sq m 11.20 sq m 88.81 sq m 835.39 sq ft 120.55 sq ft 955.95 sq ft

PARK

<sup>1.</sup> All dimensions are in imperial and metric, and measured to the structural elements and exclude wall finishes and construction tolerances. 2. All materials, dimensions, and drawings are approximate only. 3. Information is subject to change without notice, at developer's absolute discretion. 4. Actual area may vary from the stated area. 5. Balcony sizes my vary between units. 6. Drawings are not to scale. 7. All images used are for illustrative purposes only and do not represent the actual size, features, specifications, fittings, or furnishings. 8. The developer reserves the right to make revisions/alterations, at its absolute discretion, without any liability whatsoever.