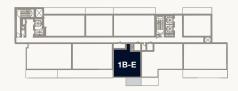

### Floor 1

Internal Area Balcony Area Total Area 59.10 sq m 17.80 sq m 76.90 sq m 636.15 sq ft 191.60 sq ft 827.75 sq ft

### Tower 1

PARK

without any liability whatsoever.

1. All dimensions are in imperial and metric, and measured to the structural elements and exclude wall finishes and construction tolerances. 2. All materials, dimensions, and drawings are approximate only. 3. Information is subject to change without notice, at developer's absolute discretion. 4. Actual area may vary from the stated area. 5. Balcony sizes my vary between units. 6. Drawings are not to scale. 7. All images used are for illustrative purposes only and do not represent the actual size, features, specifications, fittings, or furnishings. 8. The developer reserves the right to make revisions/alterations, at its absolute discretion,