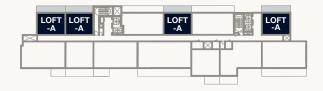

### Floor 6–7

Internal Area Balcony Area Total Area 59.10 sq m 17.80 sq m 76.90 sq m 636.15 sq ft 191.60 sq ft 827.75 sq ft