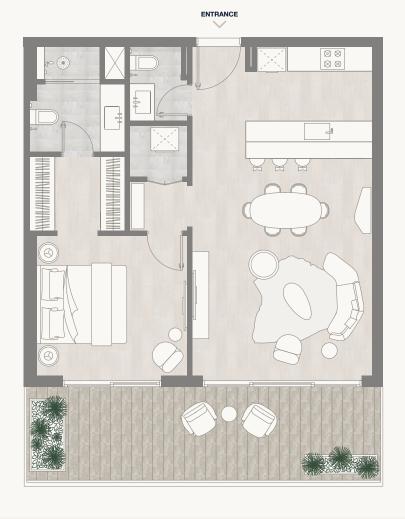

Floor 2–5

Internal Area Balcony Area Total Area 71.13 sq m 22.67 sq m 93.80 sq m 765.61 sq ft 244.02 sq ft 1,009.63 sq ft

PARK

<sup>1.</sup> All dimensions are in imperial and metric, and measured to the structural elements and exclude wall finishes and construction tolerances. 2. All materials, dimensions, and drawings are approximate only. 3. Information is subject to change without notice, at developer's absolute discretion. 4. Actual area may vary from the stated area. 5. Balcony sizes my vary between units. 6. Drawings are not to scale. 7. All images used are for illustrative purposes only and do not represent the actual size, features, specifications, fittings, or furnishings. 8. The developer reserves the right to make revisions/alterations, at its absolute discretion, without any liability whatsoever.