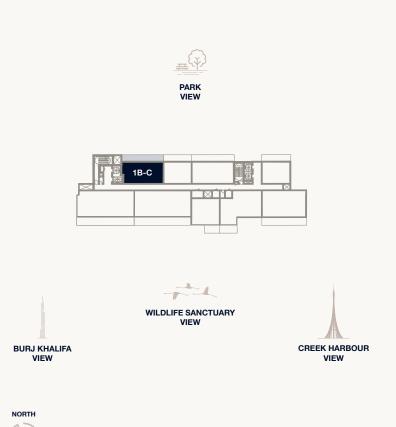

### Tower 1

PARK

without any liability whatsoever.

1. All dimensions are in imperial and metric, and measured to the structural elements and exclude wall finishes and construction tolerances. 2. All materials, dimensions, and drawings are approximate only. 3. Information is subject to change without notice, at developer's absolute discretion. 4. Actual area may vary from the stated area. 5. Balcony sizes my vary between units. 6. Drawings are not to scale. 7. All images used are for illustrative purposes only and do not represent the actual size, features, specifications, fittings, or furnishings. 8. The developer reserves the right to make revisions/alterations, at its absolute discretion,