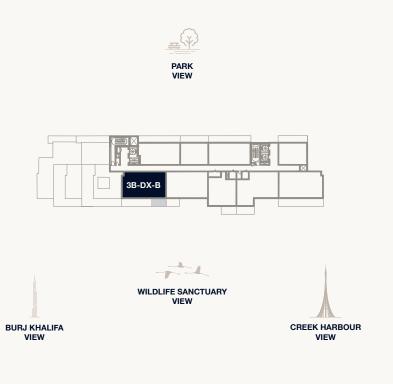

Floor 1, 3, 5 – Lower Level

Internal Area Balcony Area Total Area

179.23 sq m 44.35 sq m 223.58 sq m

1,929.23 sq ft 477.38 sq ft 2,406.62 sq ft

<sup>1.</sup> All dimensions are in imperial and metric, and measured to the structural elements and exclude wall finishes and construction tolerances. 2. All materials, dimensions, and drawings are approximate only. 3. Information is subject to change without notice, at developer's absolute discretion. 4. Actual area may vary from the stated area. 5. Balcony sizes my vary between units. 6. Drawings are not to scale. 7. All images used are for illustrative purposes only and do not represent the actual size, features, specifications, fittings, or furnishings. 8. The developer reserves the right to make revisions/alterations, at its absolute discretion, without any liability whatsoever.

Floor 2, 4, 6 – Upper Level