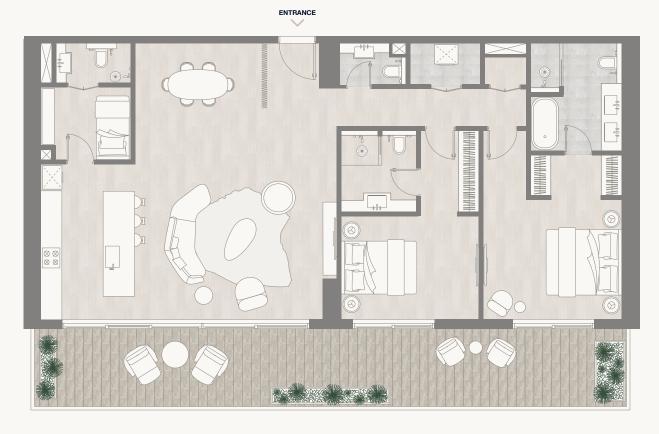

Floor 2–5

Internal Area Balcony Area Total Area 71.13 sq m 22.67 sq m 93.80 sq m 765.61 sq ft 244.02 sq ft 1,009.63 sq ft

PARK

<sup>1.</sup> All dimensions are in imperial and metric, and measured to the structural elements and exclude wall finishes and construction tolerances. 2. All materials, dimensions, and drawings are approximate only. 3. Information is subject to change without notice, at developer's absolute discretion. 4. Actual area may vary from the stated area. 5. Balcony sizes my vary between units. 6. Drawings are not to scale. 7. All images used are for illustrative purposes only and do not represent the actual size, features, specifications, fittings, or furnishings. 8. The developer reserves the right to make revisions/alterations, at its absolute discretion, without any liability whatsoever.

### Floor 2–5

Internal Area Balcony Area Total Area 77.61 sq m 11.20 sq m 88.81 sq m 835.39 sq ft 120.55 sq ft 955.95 sq ft

PARK

<sup>1.</sup> All dimensions are in imperial and metric, and measured to the structural elements and exclude wall finishes and construction tolerances. 2. All materials, dimensions, and drawings are approximate only. 3. Information is subject to change without notice, at developer's absolute discretion. 4. Actual area may vary from the stated area. 5. Balcony sizes my vary between units. 6. Drawings are not to scale. 7. All images used are for illustrative purposes only and do not represent the actual size, features, specifications, fittings, or furnishings. 8. The developer reserves the right to make revisions/alterations, at its absolute discretion, without any liability whatsoever.