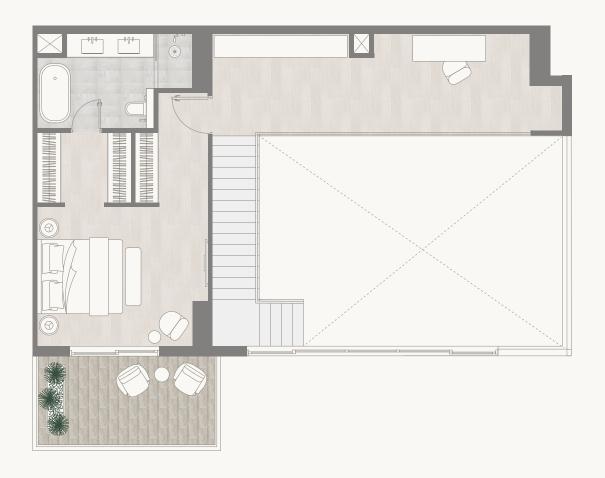

### Floor 12

Internal Area Balcony Area Total Area 217.38 sq m 43.82 sq m 261.20 sq m 2,339.88 sq ft 471.67 sq ft 2,811.55 sq ft