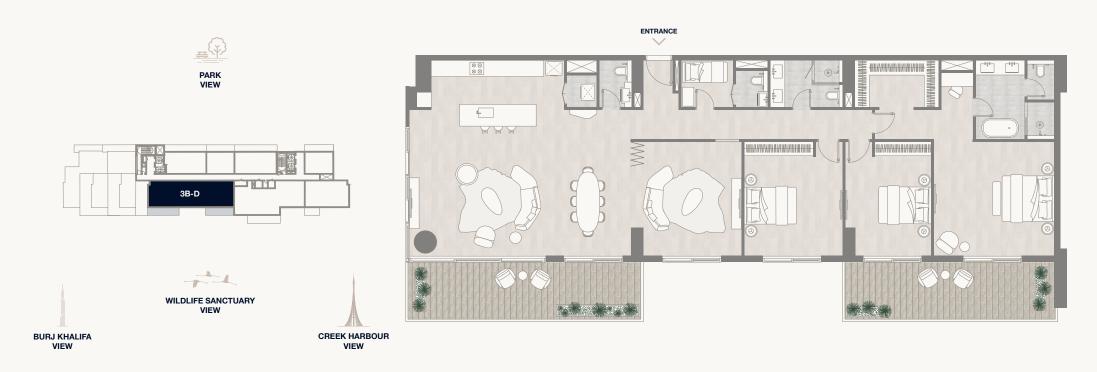

### Tower 1

PARK

ENTRANCE

<sup>1.</sup> All dimensions are in imperial and metric, and measured to the structural elements and exclude wall finishes and construction tolerances. 2. All materials, dimensions, and drawings are approximate only. 3. Information is subject to change without notice, at developer's absolute discretion. 4. Actual area may vary from the stated area. 5. Balcony sizes my vary between units. 6. Drawings are not to scale. 7. All images used are for illustrative purposes only and do not represent the actual size, features, specifications, fittings, or furnishings. 8. The developer reserves the right to make revisions/alterations, at its absolute discretion, without any liability whatsoever.