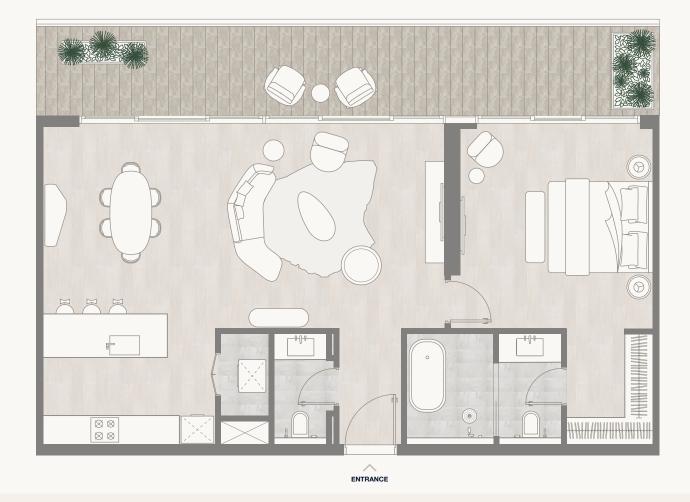

### Floor 2–5

Internal Area Balcony Area Total Area 59.10 sq m 17.80 sq m 76.90 sq m 636.15 sq ft 191.60 sq ft 827.75 sq ft

PARK

<sup>1.</sup> All dimensions are in imperial and metric, and measured to the structural elements and exclude wall finishes and construction tolerances. 2. All materials, dimensions, and drawings are approximate only. 3. Information is subject to change without notice, at developer's absolute discretion. 4. Actual area may vary from the stated area. 5. Balcony sizes my vary between units. 6. Drawings are not to scale. 7. All images used are for illustrative purposes only and do not represent the actual size, features, specifications, fittings, or furnishings. 8. The developer reserves the right to make revisions/alterations, at its absolute discretion, without any liability whatsoever.

Floor 2–5

Internal Area Balcony Area Total Area 71.13 sq m 22.67 sq m 93.80 sq m 765.61 sq ft 244.02 sq ft 1,009.63 sq ft

PARK

<sup>1.</sup> All dimensions are in imperial and metric, and measured to the structural elements and exclude wall finishes and construction tolerances. 2. All materials, dimensions, and drawings are approximate only. 3. Information is subject to change without notice, at developer's absolute discretion. 4. Actual area may vary from the stated area. 5. Balcony sizes my vary between units. 6. Drawings are not to scale. 7. All images used are for illustrative purposes only and do not represent the actual size, features, specifications, fittings, or furnishings. 8. The developer reserves the right to make revisions/alterations, at its absolute discretion, without any liability whatsoever.