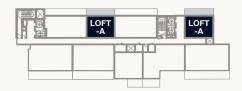

# FLOOR PLANS TOWER 1

### Floor 2–5

Internal Area Balcony Area Total Area 59.10 sq m 17.80 sq m 76.90 sq m 636.15 sq ft 191.60 sq ft 827.75 sq ft

PARK

<sup>1.</sup> All dimensions are in imperial and metric, and measured to the structural elements and exclude wall finishes and construction tolerances. 2. All materials, dimensions, and drawings are approximate only. 3. Information is subject to change without notice, at developer's absolute discretion. 4. Actual area may vary from the stated area. 5. Balcony sizes my vary between units. 6. Drawings are not to scale. 7. All images used are for illustrative purposes only and do not represent the actual size, features, specifications, fittings, or furnishings. 8. The developer reserves the right to make revisions/alterations, at its absolute discretion, without any liability whatsoever.

### Floor 6–7

Internal Area Balcony Area Total Area 59.10 sq m 17.80 sq m 76.90 sq m 636.15 sq ft 191.60 sq ft 827.75 sq ft