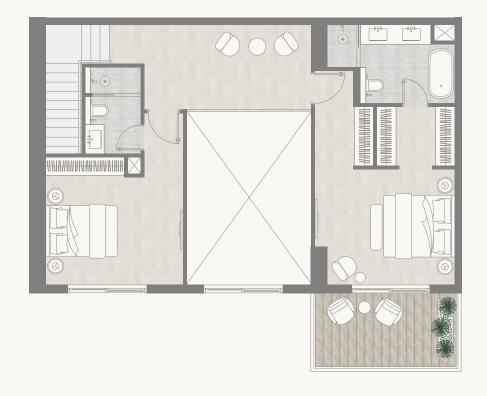

Floor 1, 3, 5 – Lower Level

Internal Area Balcony Area Total Area

179.23 sq m 44.35 sq m 223.58 sq m

1,929.23 sq ft 477.38 sq ft 2,406.62 sq ft

<sup>1.</sup> All dimensions are in imperial and metric, and measured to the structural elements and exclude wall finishes and construction tolerances. 2. All materials, dimensions, and drawings are approximate only. 3. Information is subject to change without notice, at developer's absolute discretion. 4. Actual area may vary from the stated area. 5. Balcony sizes my vary between units. 6. Drawings are not to scale. 7. All images used are for illustrative purposes only and do not represent the actual size, features, specifications, fittings, or furnishings. 8. The developer reserves the right to make revisions/alterations, at its absolute discretion, without any liability whatsoever.

Floor 2, 4, 6 – Upper Level