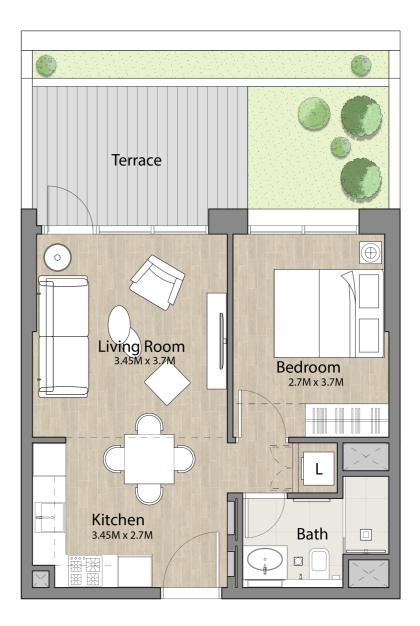

### 1 BEDROOM UNIT TYPE 1-B

| AREA          | MIN                          | MAX                           |
|---------------|------------------------------|-------------------------------|
| SUITE         | (41.07 Sq.m / 448.85 Sq.ft ) | ( 41.92 Sq.m / 451.22 Sq.ft ) |
| TERRACE       | ( 22.45 Sq.m / 241.65 Sq.ft) | ( 31.89 Sq.m / 343.26 Sq.ft ) |
| SALEABLE AREA | (64.15 Sq.m / 690.50 Sq.ft ) | (73.81 Sq.m / 794.48 Sq.ft )  |

#### Disclaimer

been provided by our consultant architects. 3. All materials, dimensions, drawings features and amenities are approximate at the time of printing. 4. Actual area may vary from stated area and unit direction may vary from unit to unit. Drawings not to scale E&EO. The developer reserves the right to make revisions to the floor plans and any features, materials, dimensions, drawings and amenities mentioned in this brochure without notice.

1. All room dimensions are in metric and measured to structural elements and exclude wall finishes and construction tolerances. 2. All dimensions have