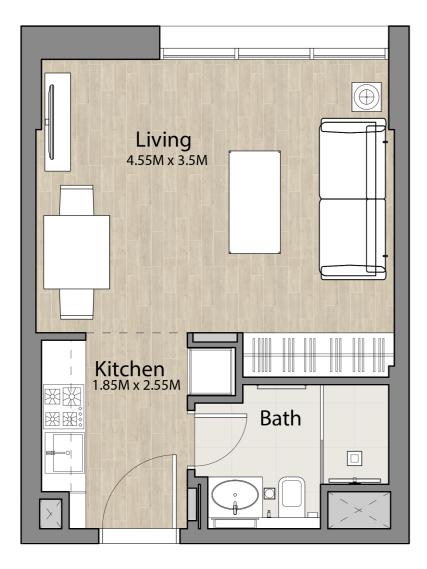

## STUDIO UNIT TYPE ST-A

| AREA          | MIN                           | МАХ                           |
|---------------|-------------------------------|-------------------------------|
| SUITE         | (32.14 Sq.m / 345.95 Sq.ft )  | (32.82 Sq.m / 353.27 Sq.ft )  |
| SALEABLE AREA | ( 32.14 Sq.m / 345.95 Sq.ft ) | ( 32.82 Sq.m / 353.27 Sq.ft ) |