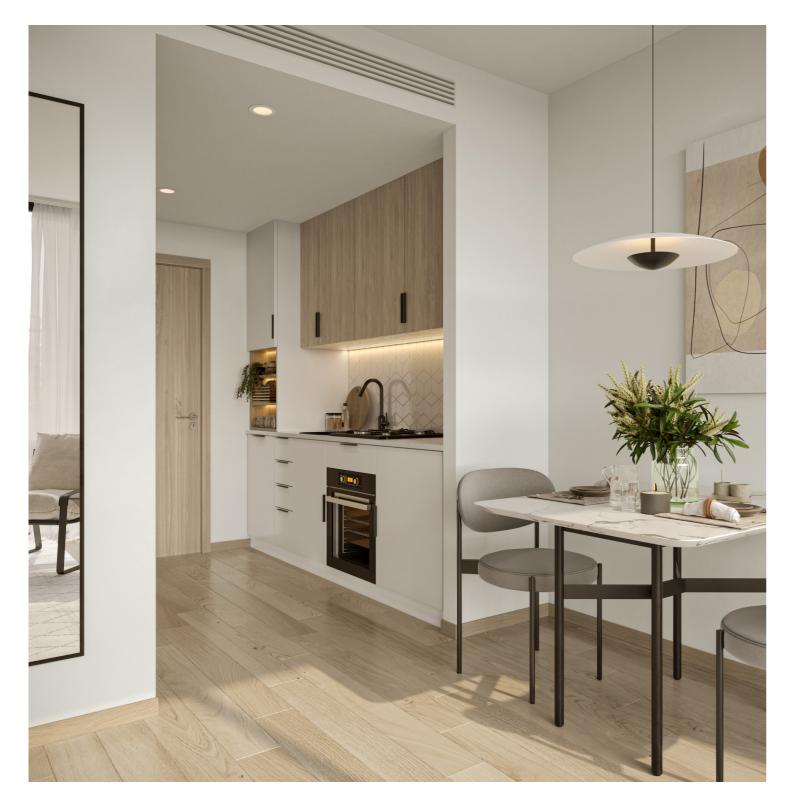

UITE         | (32.14 Sq.m / 345.95 Sq.ft )  | (32.82 Sq.m / 353.27 Sq.ft )  |
| SALEABLE AREA | ( 32.14 Sq.m / 345.95 Sq.ft ) | ( 32.82 Sq.m / 353.27 Sq.ft ) |





#### Disclaimer

1. All room dimensions are in metric and measured to structural elements and exclude wall finishes and construction tolerances. 2. All dimensions have been provided by our consultant architects. 3. All materials, dimensions, drawings features and amenities are approximate at the time of printing. 4. Actual area may vary from stated area and unit direction may vary from unit to unit. Drawings not to scale E&EO. The developer reserves the right to make revisions to the floor plans and any features, materials, dimensions, drawings and amenities mentioned in this brochure without notice.

#### STUDIO LIVING ROOM



STUDIO KITCHEN

## STUDIO UNIT TYPE ST-B

| AREA          | MIN                          | MAX                           |
|---------------|------------------------------|-------------------------------|
| SUITE         | (32.17 Sq.m / 346.27 Sq.ft ) | ( 32.43 Sq.m / 349.07 Sq.ft ) |
| TERRACE       | (17.00 Sq.m / 182.99 Sq.ft ) | (17.17 Sq.m / 184.82 Sq.ft )  |
| SALEABLE AREA | (49.17 Sq.m / 529.26 Sq.ft ) | (49.60 Sq.m / 533.89 Sq.ft )  |



Disclaimer

1. All room dimensions are in metric and measured to structural elements and exclude wall finishes and construction tolerances. 2. All dimensions have been provided by our consultant architects. 3. All materials, dimensions, drawings features and amenities are approximate at the time of printing. 4. Actual area may vary from stated ar