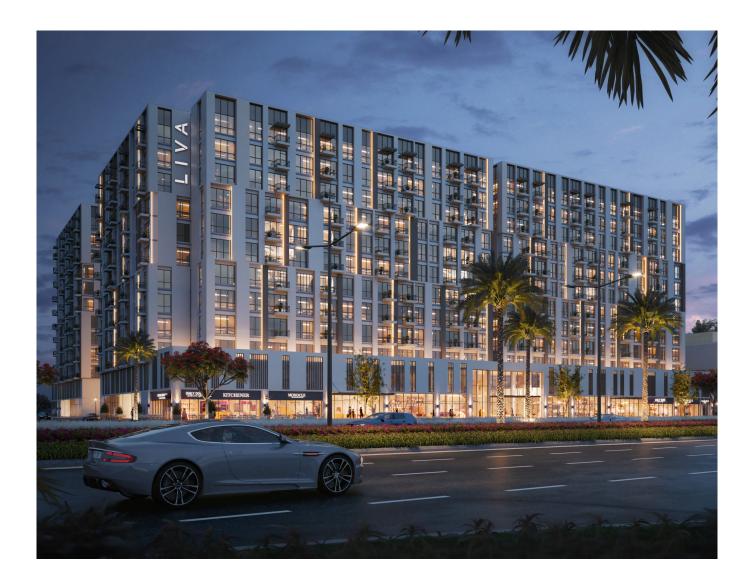

# LIVA



## NSHAMA



## STUDIO UNIT TYPE ST-A

| AREA          | MIN                           | МАХ                           |
|---------------|-------------------------------|-------------------------------|
| SUITE         | (32.14 Sq.m / 345.95 Sq.ft )  | (32.82 Sq.m / 353.27 Sq.ft )  |
| SALEABLE AREA | ( 32.14 Sq.m / 345.95 Sq.ft ) | ( 32.82 Sq.m / 353.27 Sq.ft ) |





#### Disclaimer

1. All room dimensions are in metric and measured to structural elements and exclude wall finishes and construction tolerances. 2. All dimensions have been provided by our consultant architects. 3. All materials, dimensions, drawings features and amenities are approximate at the time of printing. 4. Actual area may vary from stated area and unit direction may vary from unit to unit. Drawings not to scale E