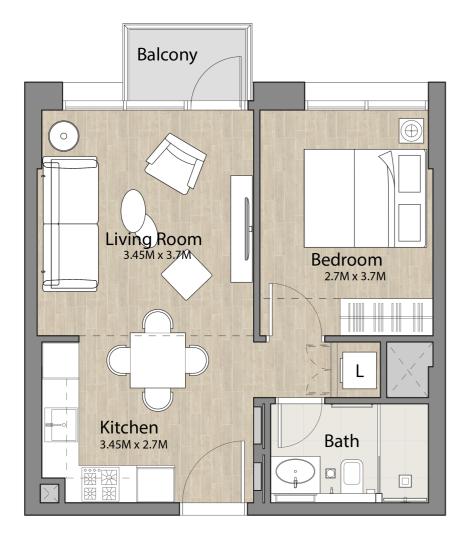

#### 1 BEDROOM UNIT TYPE 1-A

| AREA          | MIN                           | MAX                           |
|---------------|-------------------------------|-------------------------------|
| SUITE         | ( 41.09 Sq.m / 451.01 Sq.ft ) | ( 42.85 Sq.m / 461.23 Sq.ft ) |
| TERRACE       | (2.52 Sq.m / 27.13 Sq.ft)     | ( 2.61 Sq.m / 28.09 Sq.ft )   |
| SALEABLE AREA | ( 44.49 Sq.m / 478.89 Sq.ft ) | ( 45.37 Sq.m / 488.36 Sq.ft ) |

#### Disclaimer

1. All room dimensions are in metric and measured to structural elements and exclude wall finishes and construction tolerances. 2. All dimensions have been provided by our consultant architects. 3. All materials, dimensions, drawings features and amenities are approximate at the time of printing. 4. Actual area may vary from stated area and unit direction may vary from unit to unit. Drawings not to scale E&EO. The developer reserves the right to make revisions to the floor plans and any features, materials, dimensions, drawings and amenities mentioned in this brochure without notice.