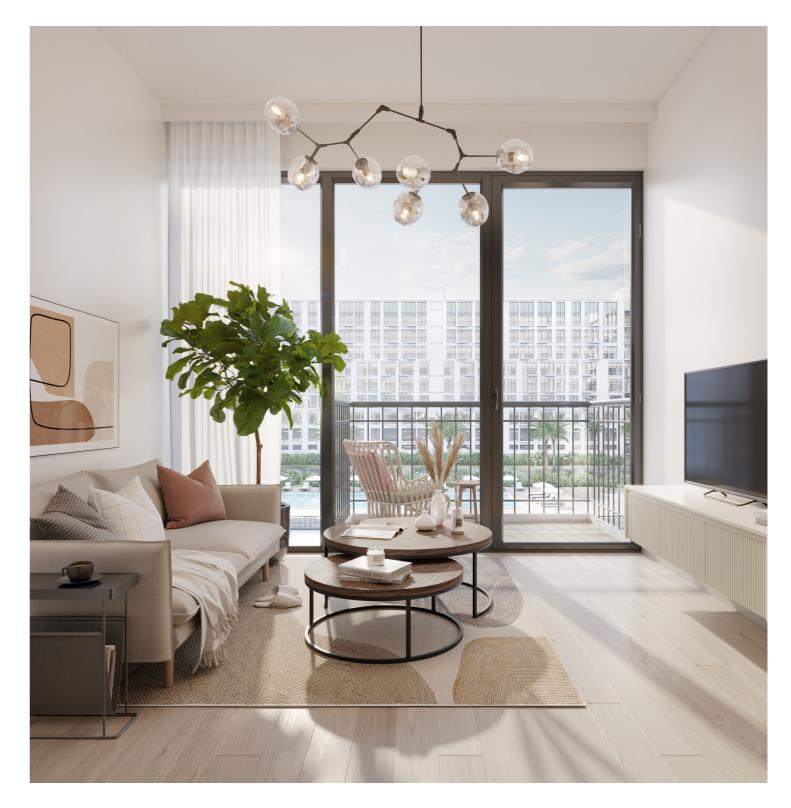

# LIVA



## NSHAMA



## STUDIO UNIT TYPE ST-A

| AREA          | MIN                           | МАХ                           |
|---------------|-------------------------------|-------------------------------|
| SUITE         | (32.14 Sq.m / 345.95 Sq.ft )  | (32.82 Sq.m / 353.27 Sq.ft )  |
| SALEABLE AREA | ( 32.14 Sq.m / 345.95 Sq.ft ) | ( 32.82 Sq.m / 353.27 Sq.ft ) |





#### Disclaimer

1. All room dimensions are in metric and measured to structural elements and exclude wall finishes and construction tolerances. 2. All dimensions have been provided by our consultant architects. 3. All materials, dimensions, drawings features and amenities are approximate at the time of printing. 4. Actual area may vary from stated area and unit direction may vary from unit to unit. Drawings not to scale E&EO. The developer reserves the right to make revisions to the floor plans and any features, materials, dimensions, drawings and amenities mentioned in this brochure without notice.

#### STUDIO LIVING ROOM



STUDIO KITCHEN

## STUDIO UNIT TYPE ST-B

| AREA          | MIN                          | MAX                           |
|---------------|----------------------