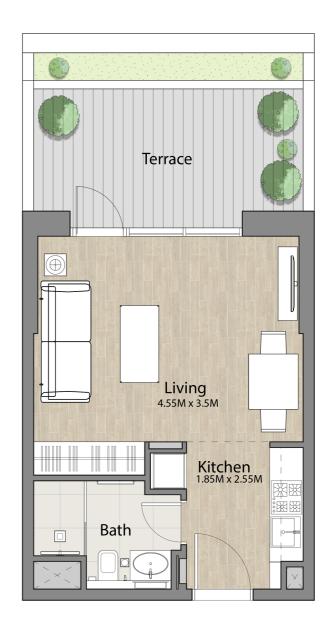

## STUDIO UNIT TYPE ST-A

| AREA          | MIN                           | МАХ                           |
|---------------|-------------------------------|-------------------------------|
| SUITE         | (32.14 Sq.m / 345.95 Sq.ft )  | (32.82 Sq.m / 353.27 Sq.ft )  |
| SALEABLE AREA | ( 32.14 Sq.m / 345.95 Sq.ft ) | ( 32.82 Sq.m / 353.27 Sq.ft ) |

#### Disclaimer

1. All room dimensions are in metric and measured to structural elements and exclude wall finishes and construction tolerances. 2. All dimensions have been provided by our consultant architects. 3. All materials, dimensions, drawings features and amenities are approximate at the time of printing. 4. Actual area may vary from stated area and unit direction may vary from unit to unit. Drawings not to scale E&EO. The developer reserves the right to make revisions to the floor plans and any features, materials, dimensions, drawings and amenities mentioned in this brochure without notice.