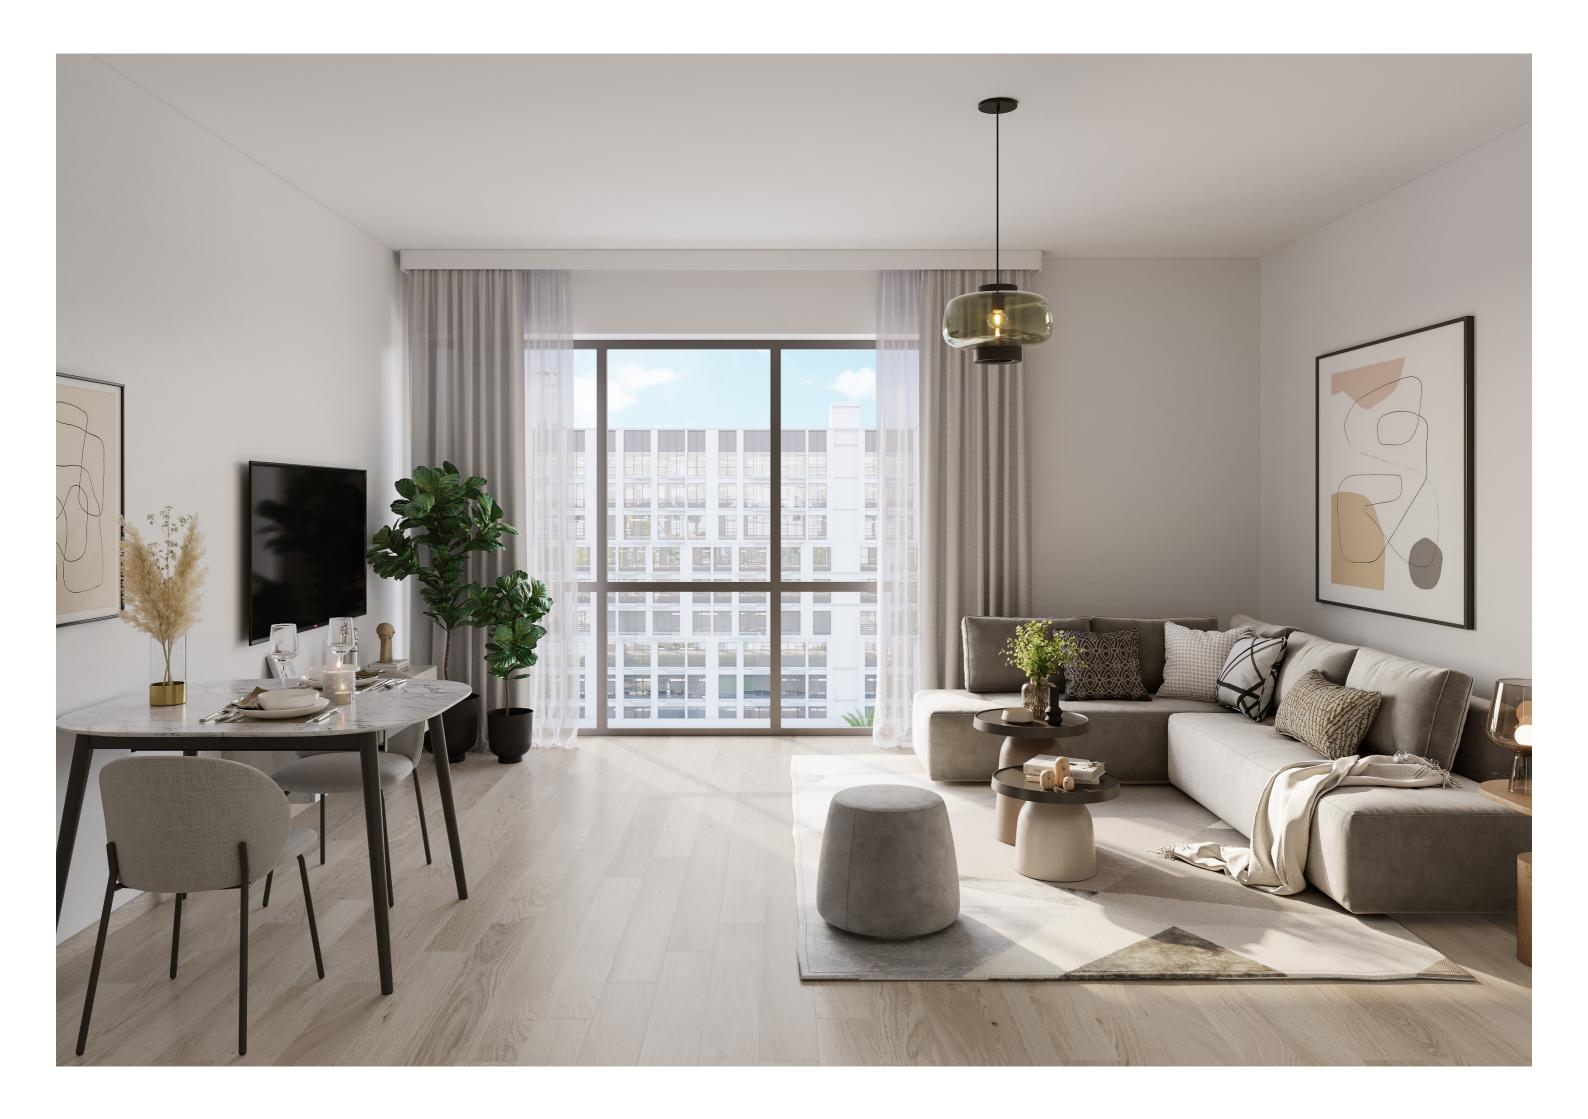

# LIVA



## NSHAMA



## STUDIO UNIT TYPE ST-A

| AREA          | MIN                           | МАХ                           |
|---------------|-------------------------------|-------------------------------|
| SUITE         | (32.14 Sq.m / 345.95 Sq.ft )  | (32.82 Sq.m / 353.27 Sq.ft )  |
| SALEABLE AREA | ( 32.14 Sq.m / 345.95 Sq.ft ) | ( 32.82 Sq.m / 353.27 Sq.ft ) |





#### Disclaimer

1. All room dimensions are in metric and measured to structural elements and exclude wall finishes and construction tolerances. 2. All dimensions have been provided by our consultant architects. 3. All materials, dimensions, drawings features and amenities are approximate at the time of printing. 4. Actual area may vary from stated area and unit direction may vary from unit to unit. Drawings not to scale E&EO. The deve