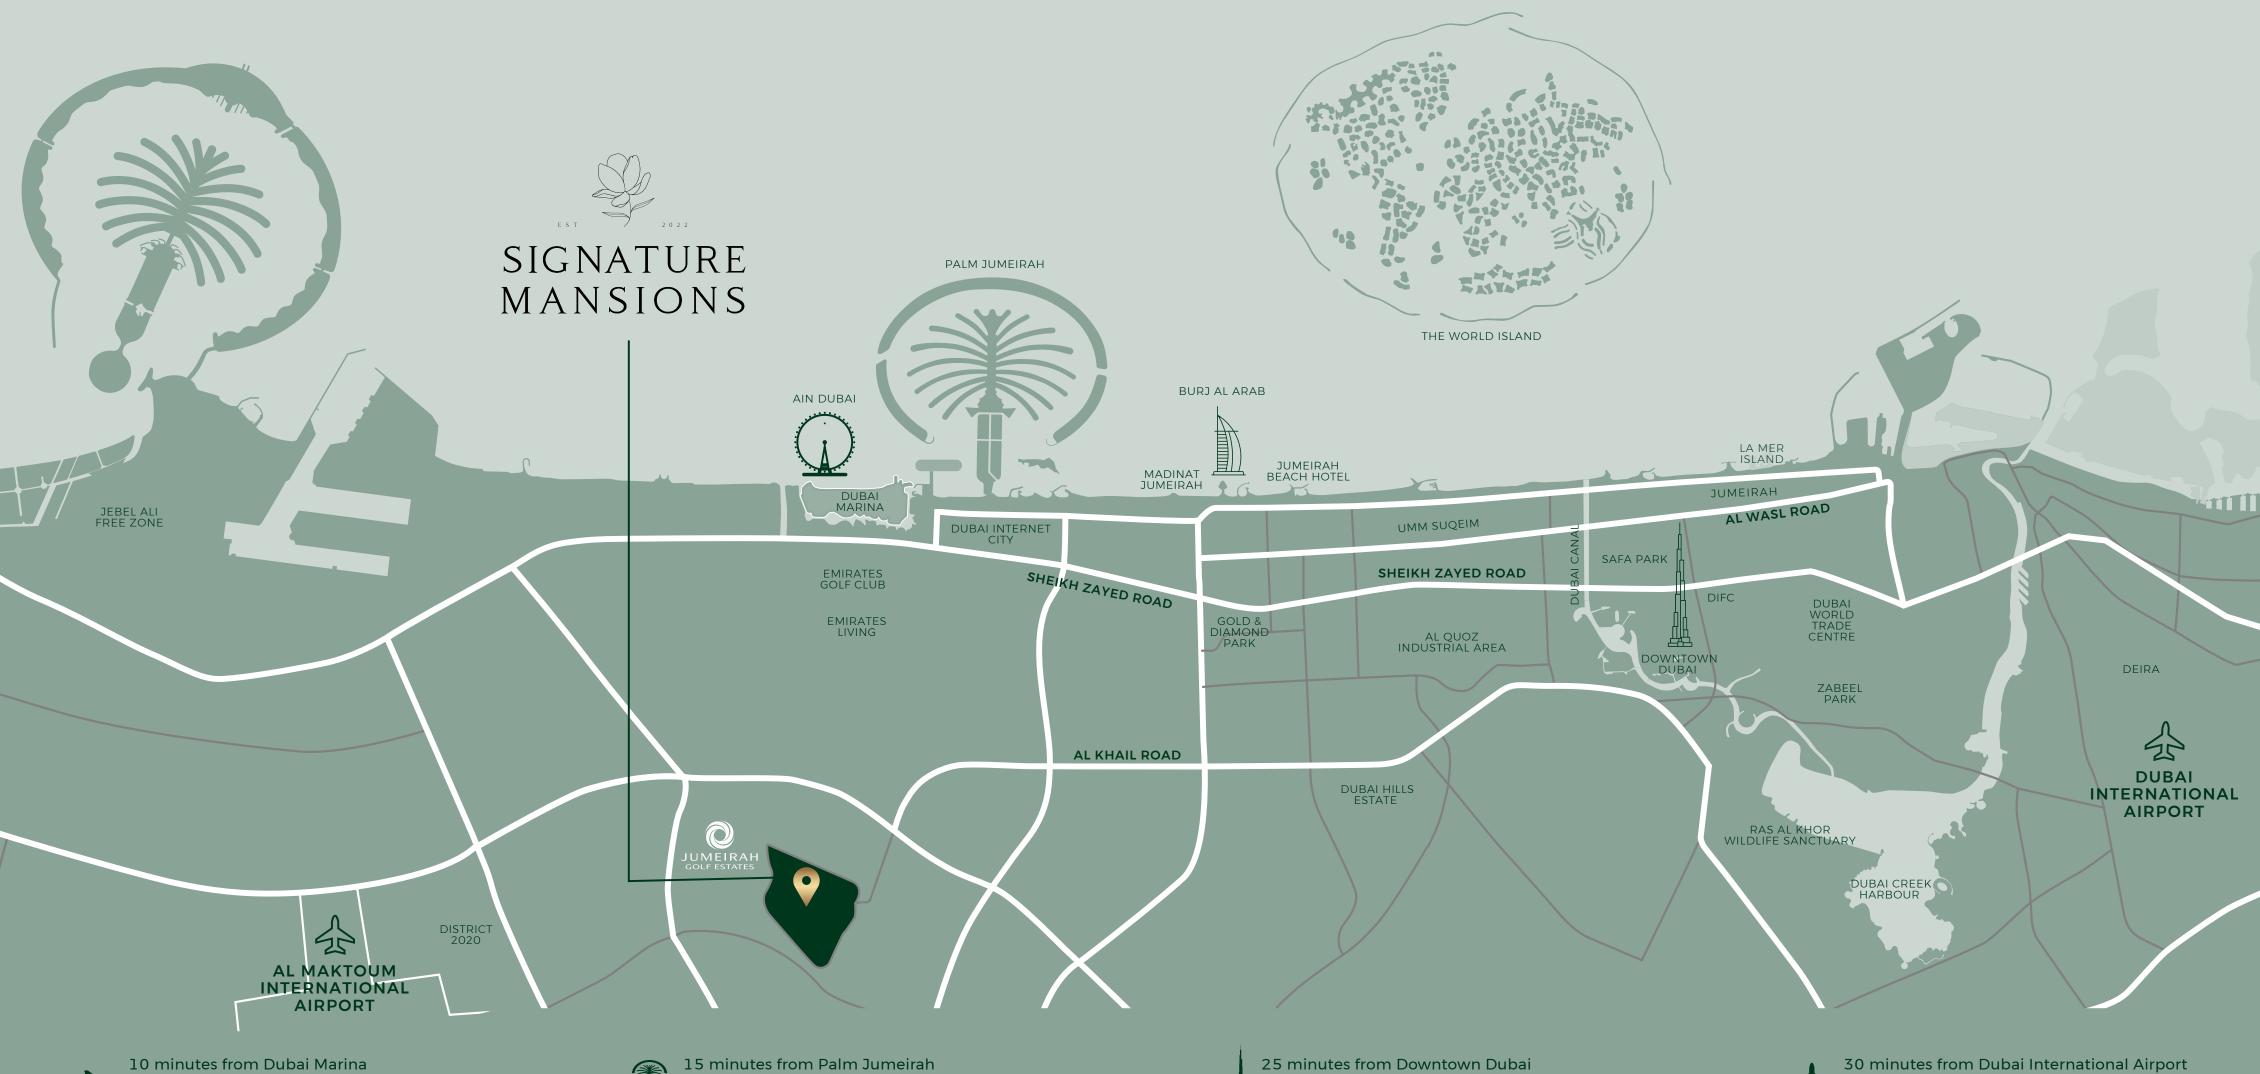

& Marina Mall

& Nakheel Mall

25 minutes from Downtown Dubai & The Dubai Mall

& Al Maktoum International Airport

## within Jumeirah Golf Estates.

Set across 1,119 hectares of sweeping green landscapes, **Signature Mansions** is an exclusive gated community that offers its residents connectivity, accessibility and convenience all within a world-class golfing destination. Rated among the top 10 lifestyle estates in the world, Jumeirah Golf Estates is a luxury golf and residential destination strategically located in the heart of new Dubai. The estate boasts world-class leisure facilities and beautifully designed homes spread throughout 16 communities. This truly special address is home to two internationallyacclaimed championship golf courses, named Earth and Fire, which have been expertly designed by world golfing champion Greg Norman.