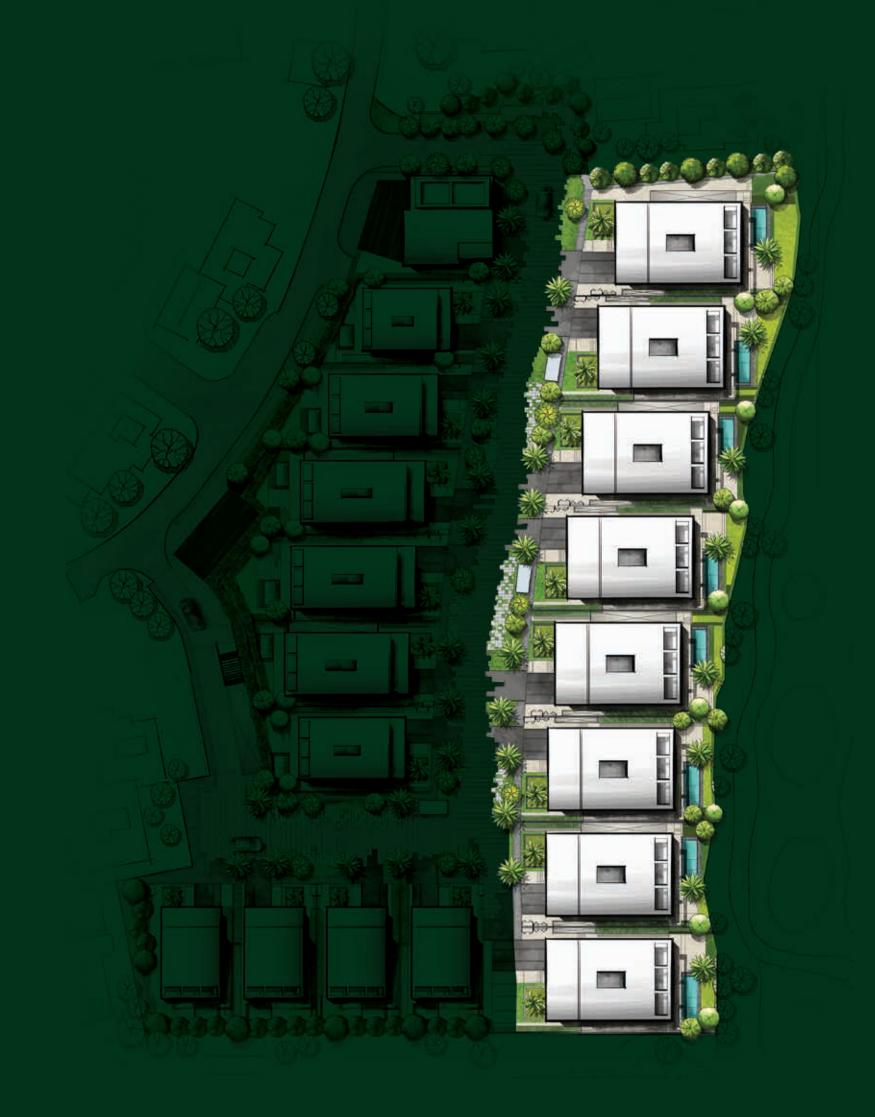

## Your Inspiration. Our Passion. Your Signature Home.

**Signature Mansions** is an exclusive collection of modern luxury villas. Each home is accessed by their own private, lower ground level parking entrance to offer a seamless journey into your home and family life. The villas offer unparalleled views of the Fire golf course, the stunning Dubai skyline, or overlook the lush vistas and calm curves of the natural community beneath. The architectural design meticulously balances private and communal spaces, both of which are bathed in natural light and flood the homes to their broad and flexible indoor and outdoor entertainment areas, shaded terraces and integrated roof top pools. With five to six ensuite bedrooms, spacious formal and family living areas, courtyards and a private cinema, these are truly a collection of private residences that inspire life's greatest family moments.

## THE MAGNOLIA COLLECTION

From every perspective this villa is an individually eye-catching residence creating a home for every member of your family to enjoy. With unmatched panoramic views of the 400m wide golf course, you enjoy your very own horizon vistas from sunrise to sunset.

Broad spans of smooth flooring create a seamless flow from the double height entrance foyer to the triple height internal courtyard and lounge areas, the high-quality imported finishes to the exquisite interior design. Tastefully and thoughtfully designed, **The Magnolia Collection** boasts six spacious, en-suite bedrooms, a multi-purpose room for entertainment, wide balconies, a feature staircase, and a plethora of natural light from the floor to ceiling windows. With ample al fresco entertainment space and your own private rooftop pool you have a haven for all members of the family.