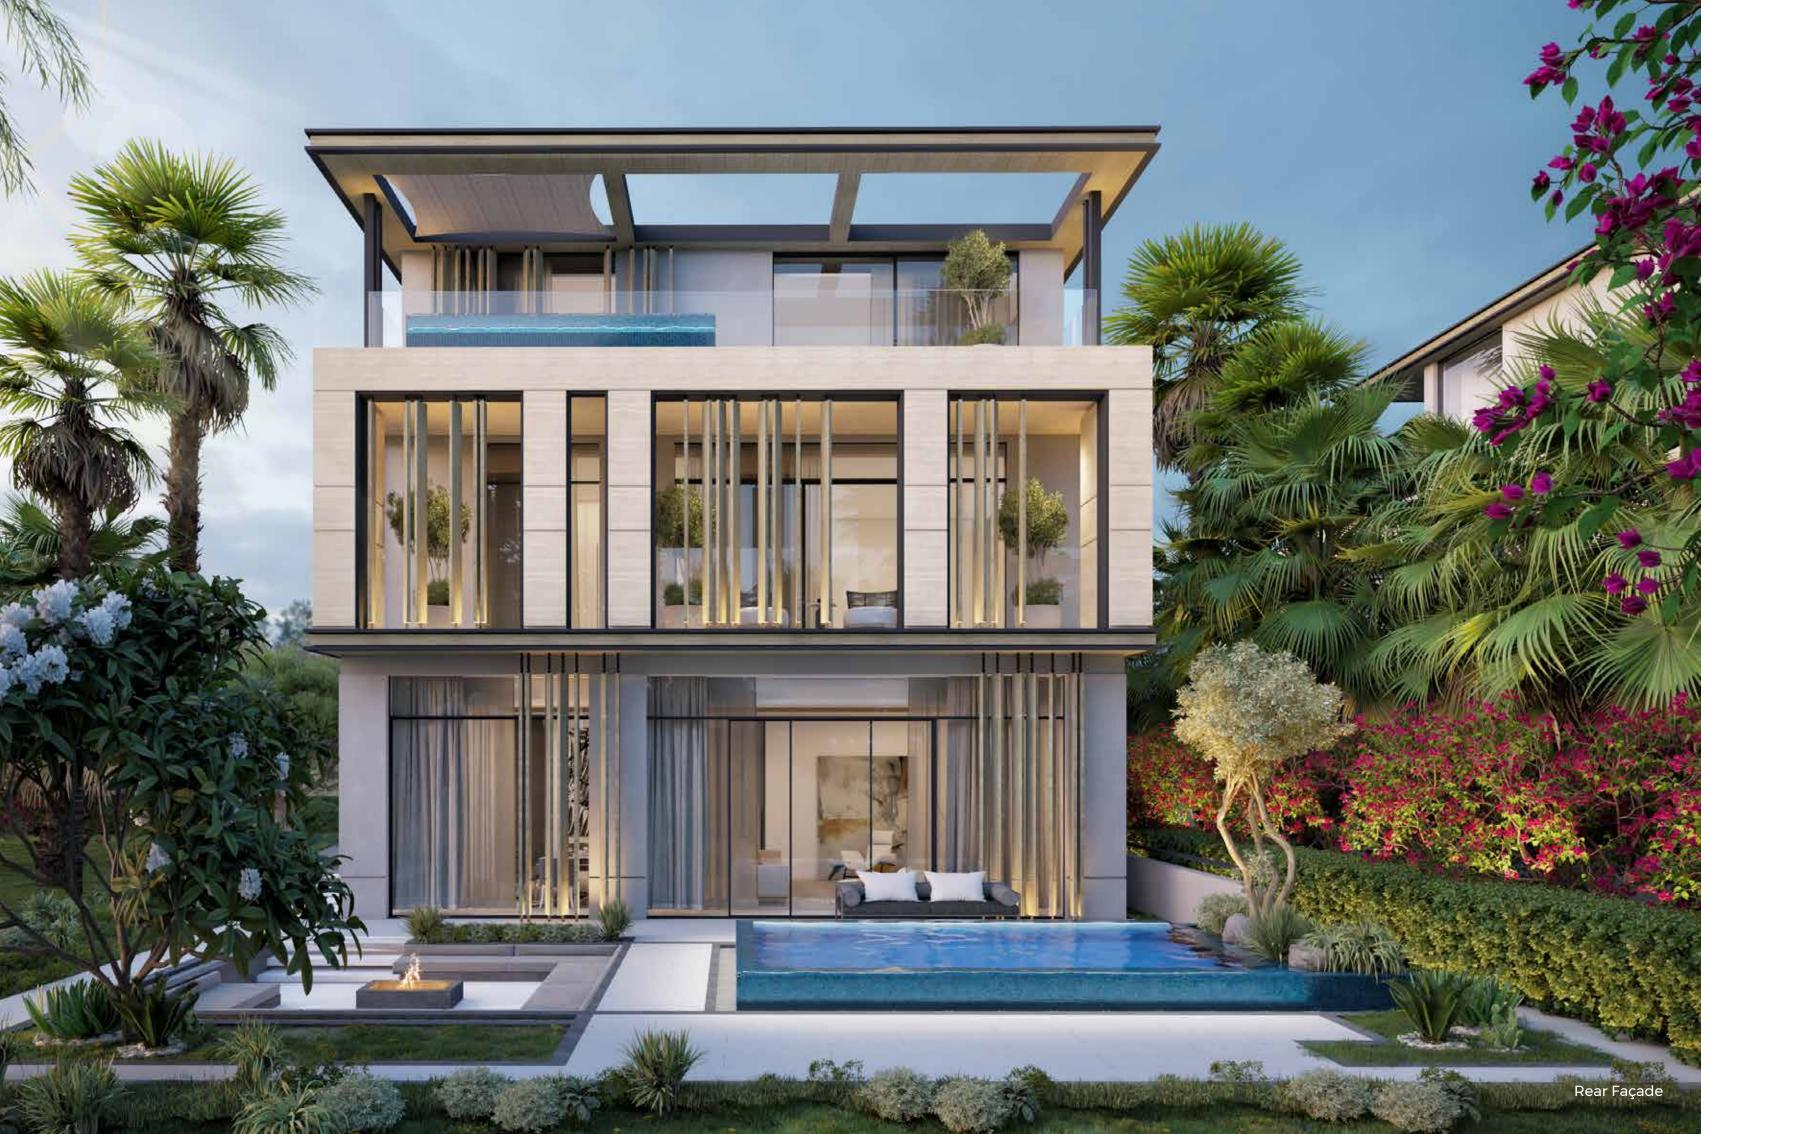

## Your Inspiration. Our Passion. Your Signature Home.

**Signature Mansions** is an exclusive collection of modern luxury villas. Each home is accessed by their own private, lower ground level parking entrance to offer a seamless journey into your home and family life. The villas offer unparalleled views of the Fire golf course, the stunning Dubai skyline, or overlook the lush vistas and calm curves of the natural community beneath. The architectural design meticulously balances private and communal spaces, both of which are bathed in natural light and flood the homes to their broad and flexible indoor and outdoor entertainment areas, shaded terraces and integrated roof top pools. With five to six ensuite bedrooms, spacious formal and family living areas, courtyards and a private cinema, these are truly a collection of private residences that inspire life's greatest family moments.

Broad spans of smooth flooring create a seamless flow from the double height entrance foyer to the triple height internal courtyard and lounge areas, the high-quality imported finishes to the exquisite interior design. Tastefully and thoughtfully designed, **The Magnolia Collection** boasts six spacious, en-suite bedrooms, a multi-purpose room for entertainment, wide balconies, a feature staircase, and a plethora of natural light from the floor to ceiling windows. With ample al fresco entertainment space and your own private rooftop pool you have a haven for all members of the family.

A pantry on the second floor, an additional service elevator and staff quarters (driver, maid, and nanny) provide space and flexibility, and a minimum of five car parking spaces, compliment this luxurious home.