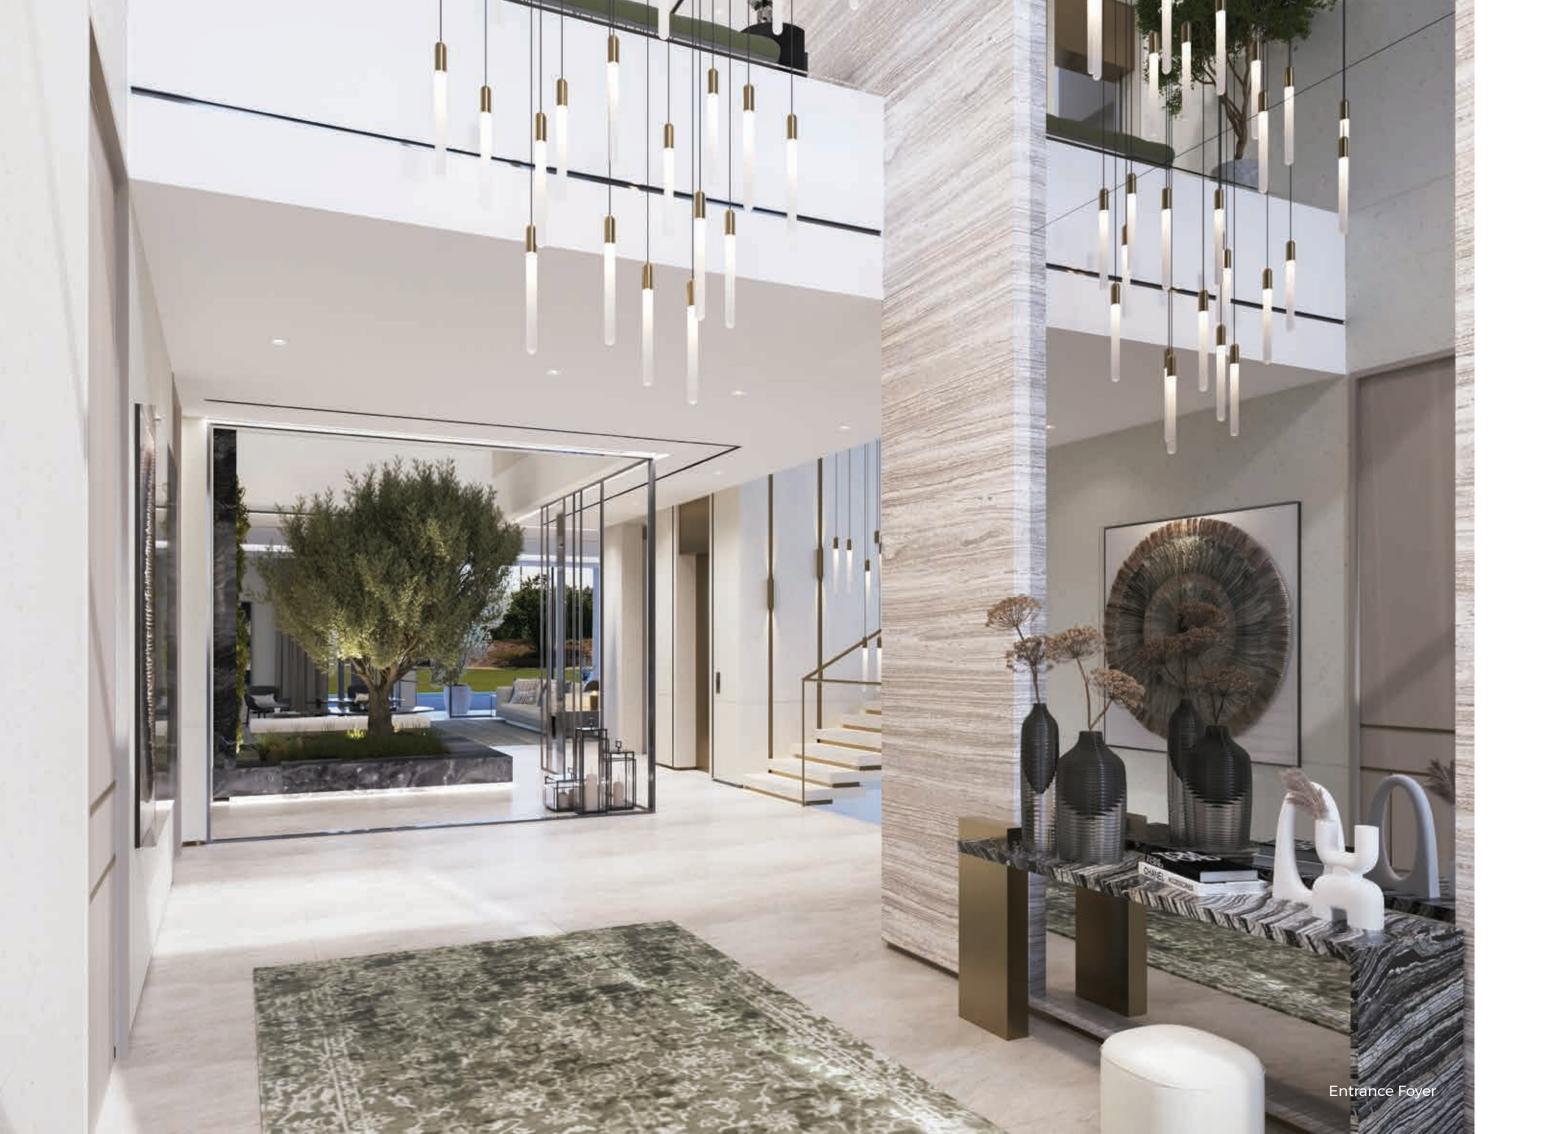

Broad spans of smooth flooring create a seamless flow from the double height entrance foyer to the triple height internal courtyard and lounge areas, the high-quality imported finishes to the exquisite interior design. Tastefully and thoughtfully designed, **The Magnolia Collection** boasts six spacious, en-suite bedrooms, a multi-purpose room for entertainment, wide balconies, a feature staircase, and a plethora of natural light from the floor to ceiling windows. With ample al fresco entertainment space and your own private rooftop pool you have a haven for all members of the family.

In these homes, the double height entry foyer seamlessly flows towards the triple height internal courtyard filling the space with sunlight and natural energy. With flexible entertainment spaces, indoors and outdoors, large balconies, a feature staircase and floor to ceiling windows, this home is both a feat of design as well as offering dynamic, modern use of open and fluid living areas. The large indoor environment is complemented by the bright and spacious outdoor living spaces alongside your very own private terrace pool.