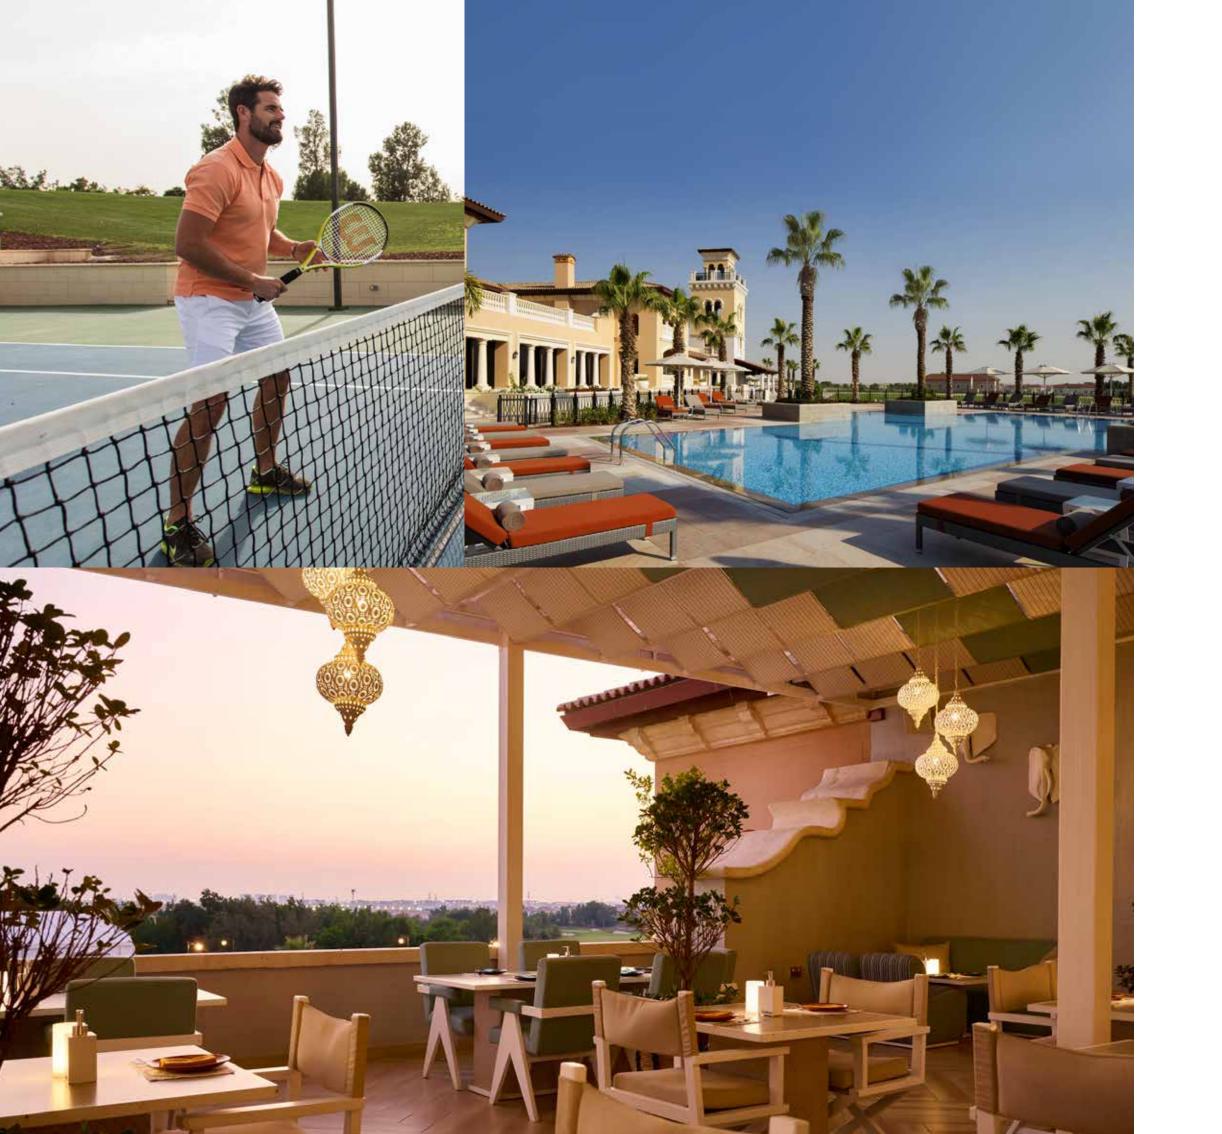

#### Delectable Dining

Satisfy all of your culinary cravings with five exceptional restaurants, bars and lounges at The Clubhouse. Whether you're in search of healthy café food prepared seasonally, authentic Italian bites, succulent burgers and steaks, or an upscale dining experience with a panoramic view – each outlet has its own delicious menus to indulge in.

- Crafty Fox Gastropub & Sports Bar
- Kasturi Rooftop Lounge
- Bussola
- Tap & Grill
- BOTA

#### A World of Wellness

Give back to your body with state-of-theart fitness facilities and sports training programs that will inspire you to be active. Push your limits with a personal trainer, work up a sweat with a game of tennis or padel at the Clubhouse courts, or join a variety of group classes designed exclusively for residents and members. With three pools to choose from, there are no shortage of spots to unwind and soak up the sun.