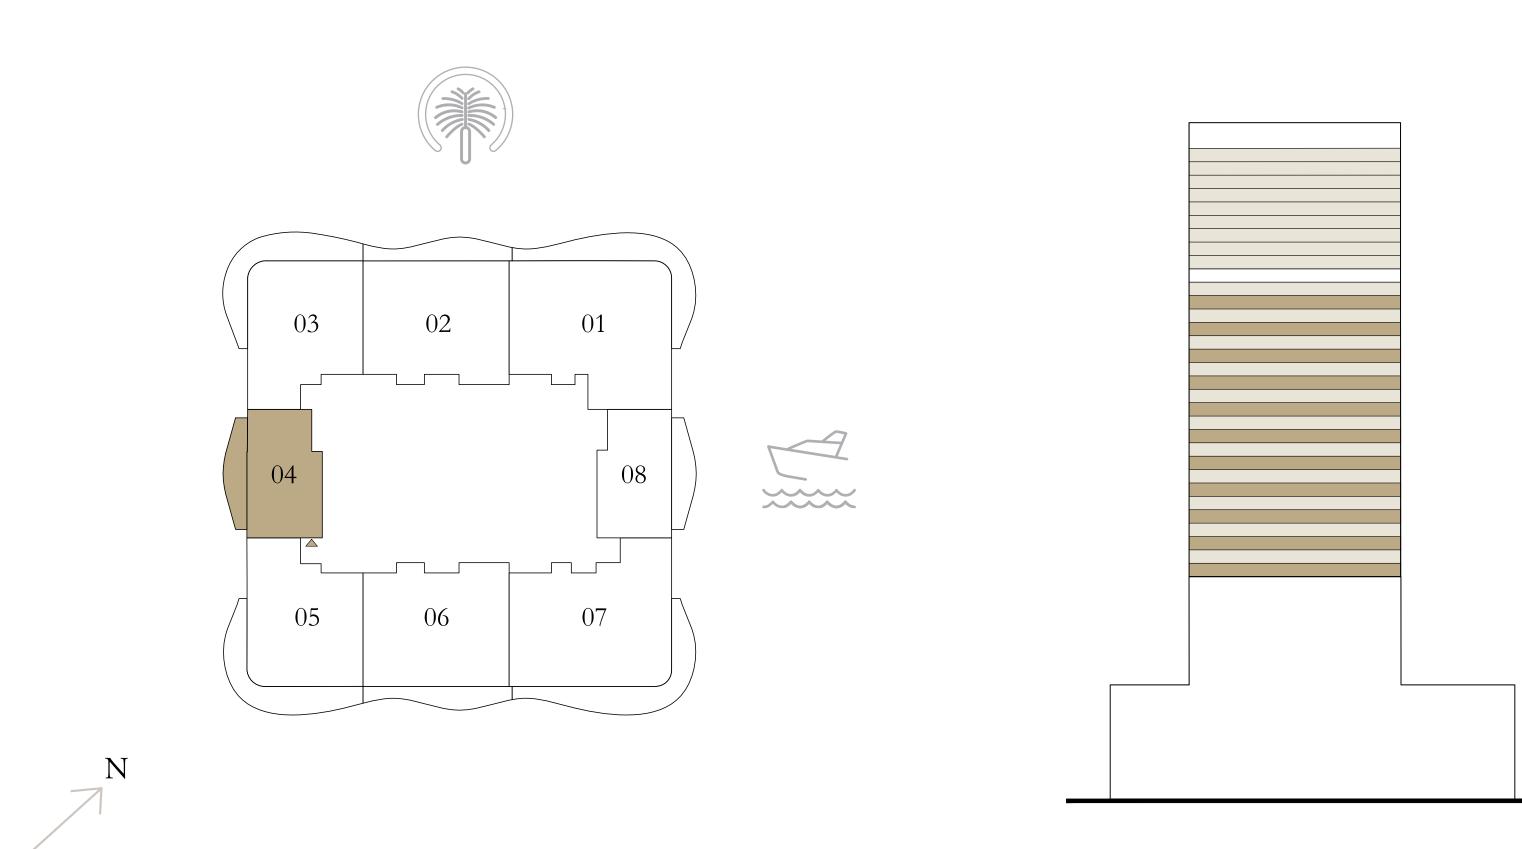

#### BEDROOM

LEVEL 13,15,17,19, UNIT 04 21,23,25,27,29,31&33

| SUITE A | REA    | 673.61 | SQ.FT. | 62.5 |
|---------|--------|--------|--------|------|
| BALCONY | ′ AREA | 155.11 | SQ.FT. | 14.4 |
| TOTAL A | AREA   | 828.72 | SQ.FT. | 76.9 |

KEY PLAN LEVEL

13,15,17,19, 21,23,25,27,29,31&33

Disclaimer : All dimensions are in imperial and metric, and measured from finish to finish excluding construction tolerances. 2. All materials, dimensions, and drawings are approximate only. 3. Information is subject to change without notice, at developer's absolute discretion. 4. Actual area may vary from the stated area. 5. Drawings not to scale. 6. All images used are for illustrative purposes only and do not represent the actual size, features, specifications, fittings, and furnishings. 7. The developer reserves the right to make revisions / alterations, at it's absolute discretion, without any liability whatsoever.