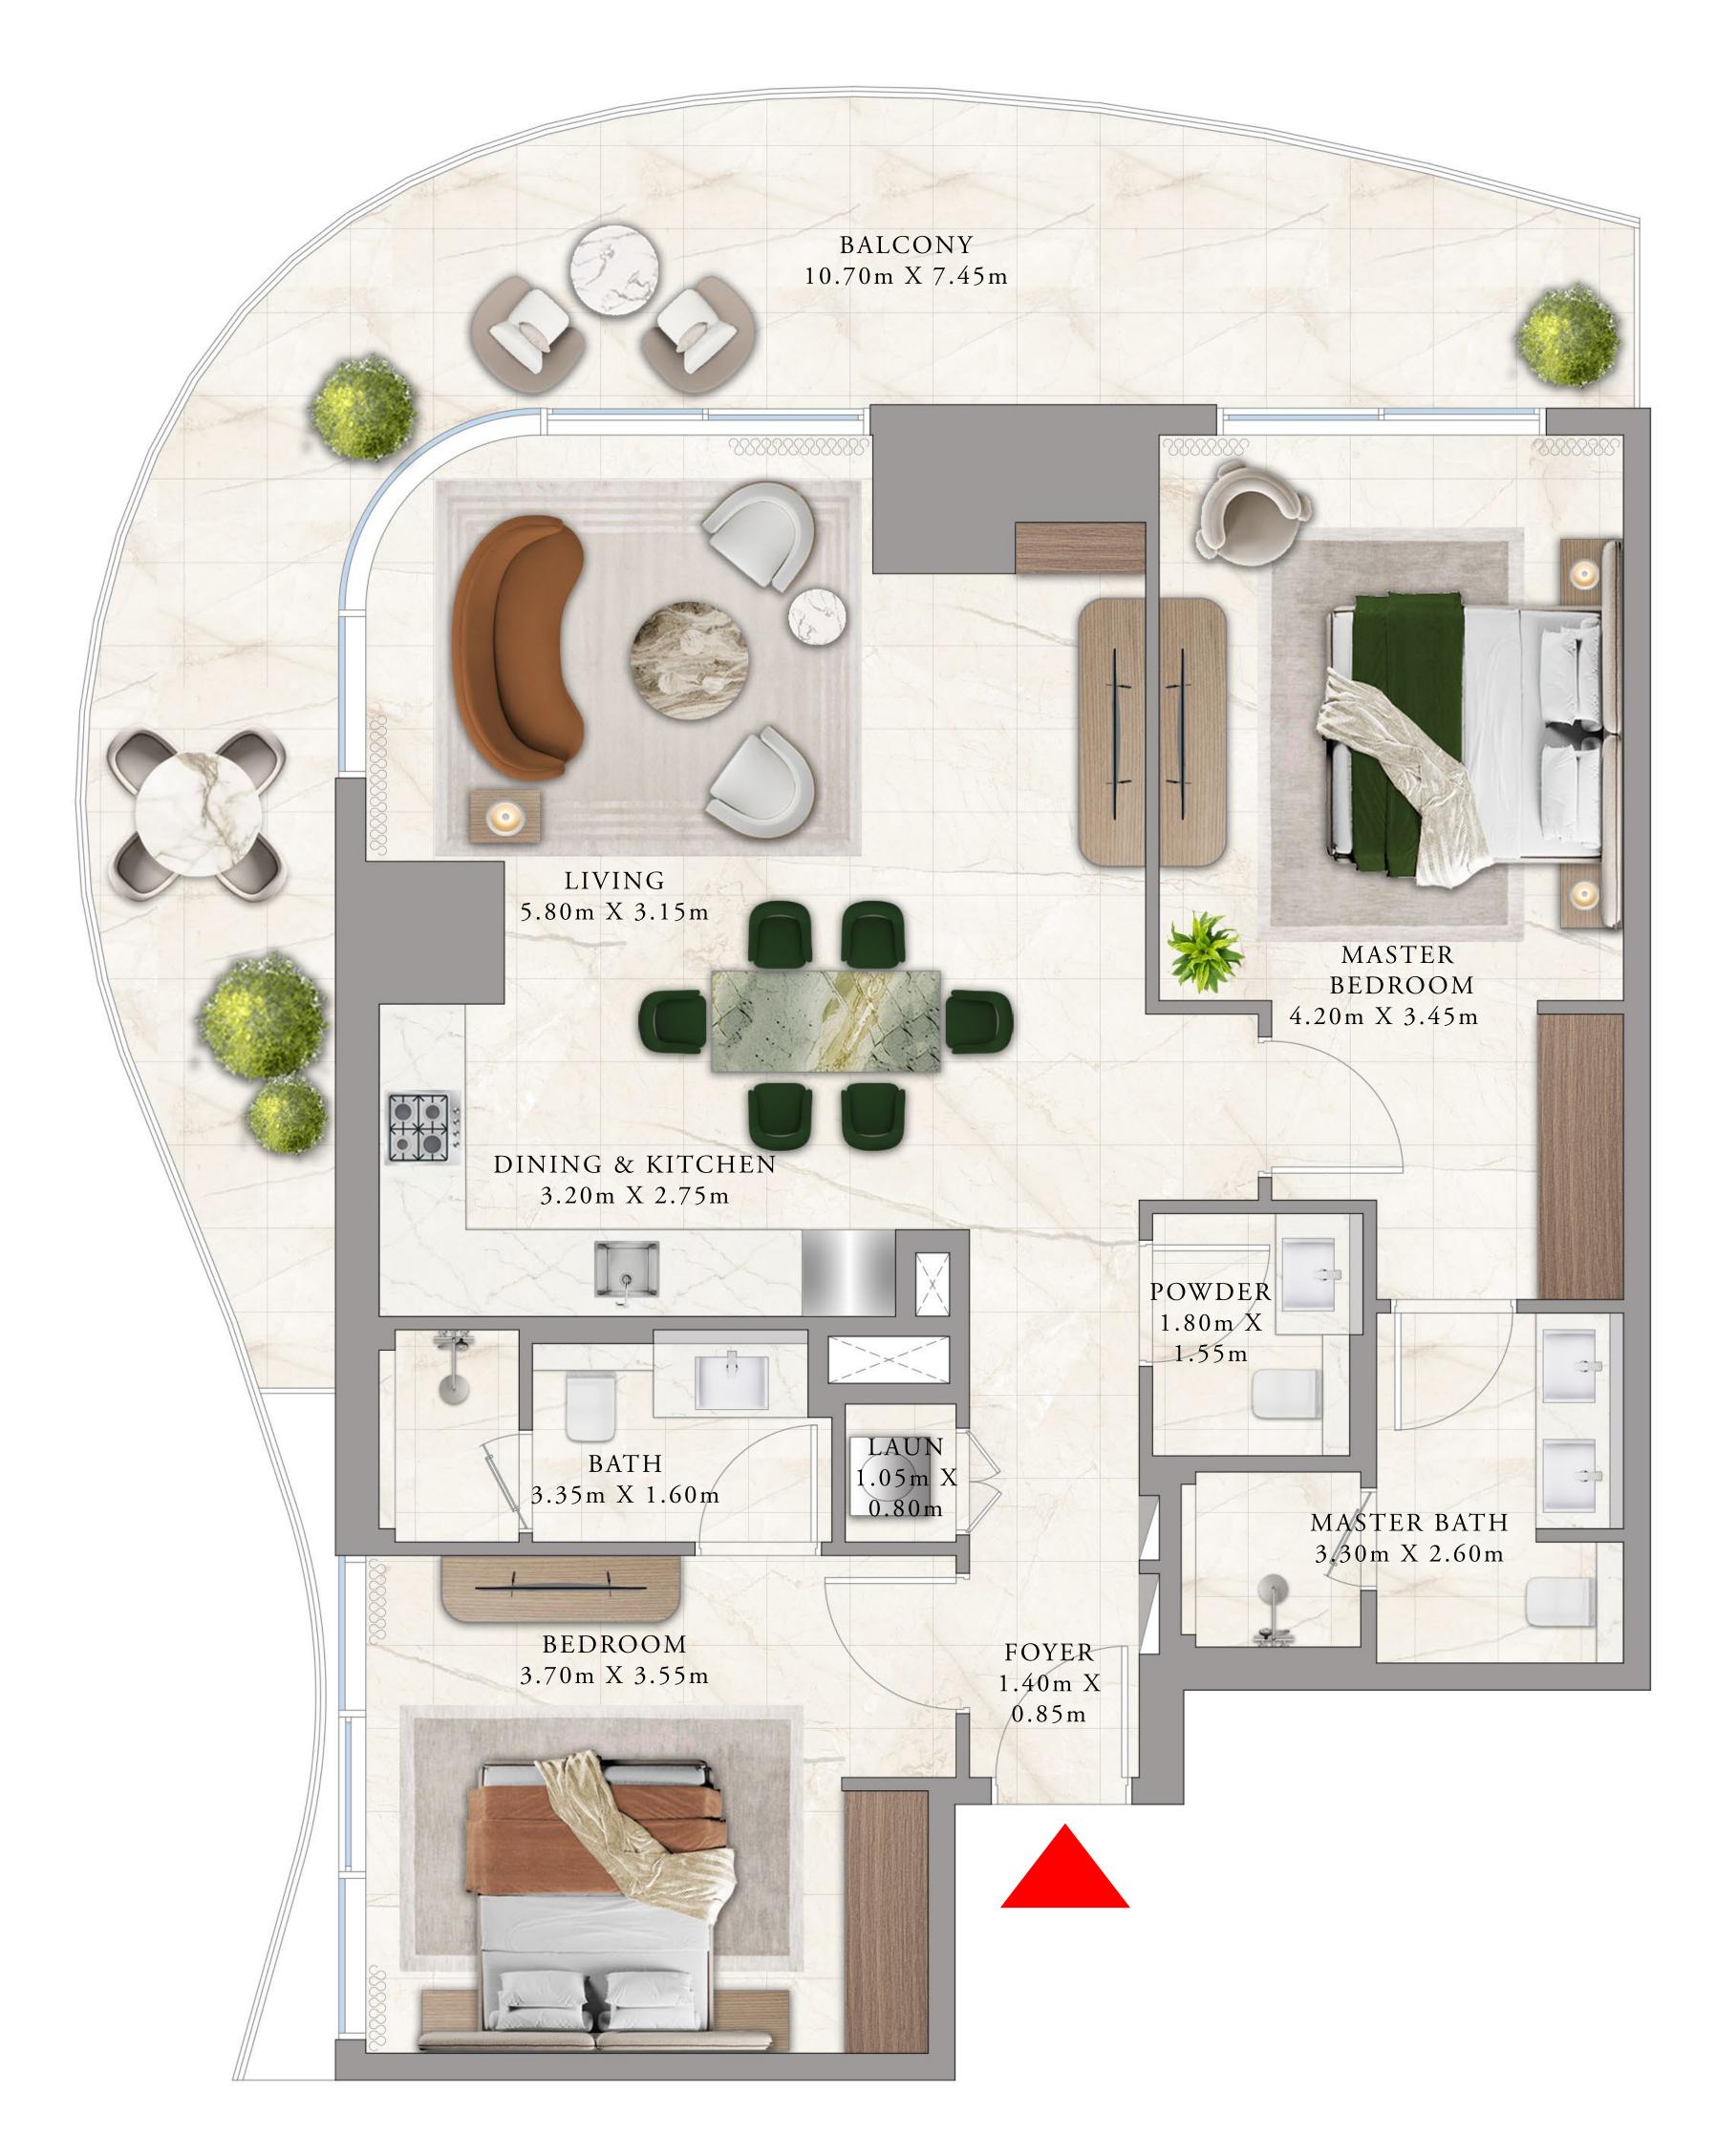

#### 3 BEDROOM

LEVEL 13,15,17,19, UNIT 01 21,23,25,27,29,31&33

|   | SUITE AREA   | 1580.14 SQ.FT. | 146. |
|---|--------------|----------------|------|
|   | BALCONY AREA | 389.55 SQ.FT.  | 36.  |
| _ | TOTAL AREA   | 1969.69 SQ.FT. | 182. |

KEY PLAN LEVEL

13,15,17,19, 21,23,25,27,29,31&33

Disclaimer : All dimensions are in imperial and metric, and measured from finish to finish excluding construction tolerances. 2. All materials, dimensions, and drawings are approximate only. 3. Information is subject to change without notice, at developer's absolute discretion. 4. Actual area may vary from the stated area. 5. Drawings not to scale. 6. All images used are for illustrative purposes only and do not represent the actual size, features, specifications, fittings, and furnishings. 7. The developer reserves the right to make revisions / alterations, at it's absolute discretion, without any liability whatsoever.

5.80 SQ.M.

.19 SQ.M.

2.99 SQ.M.