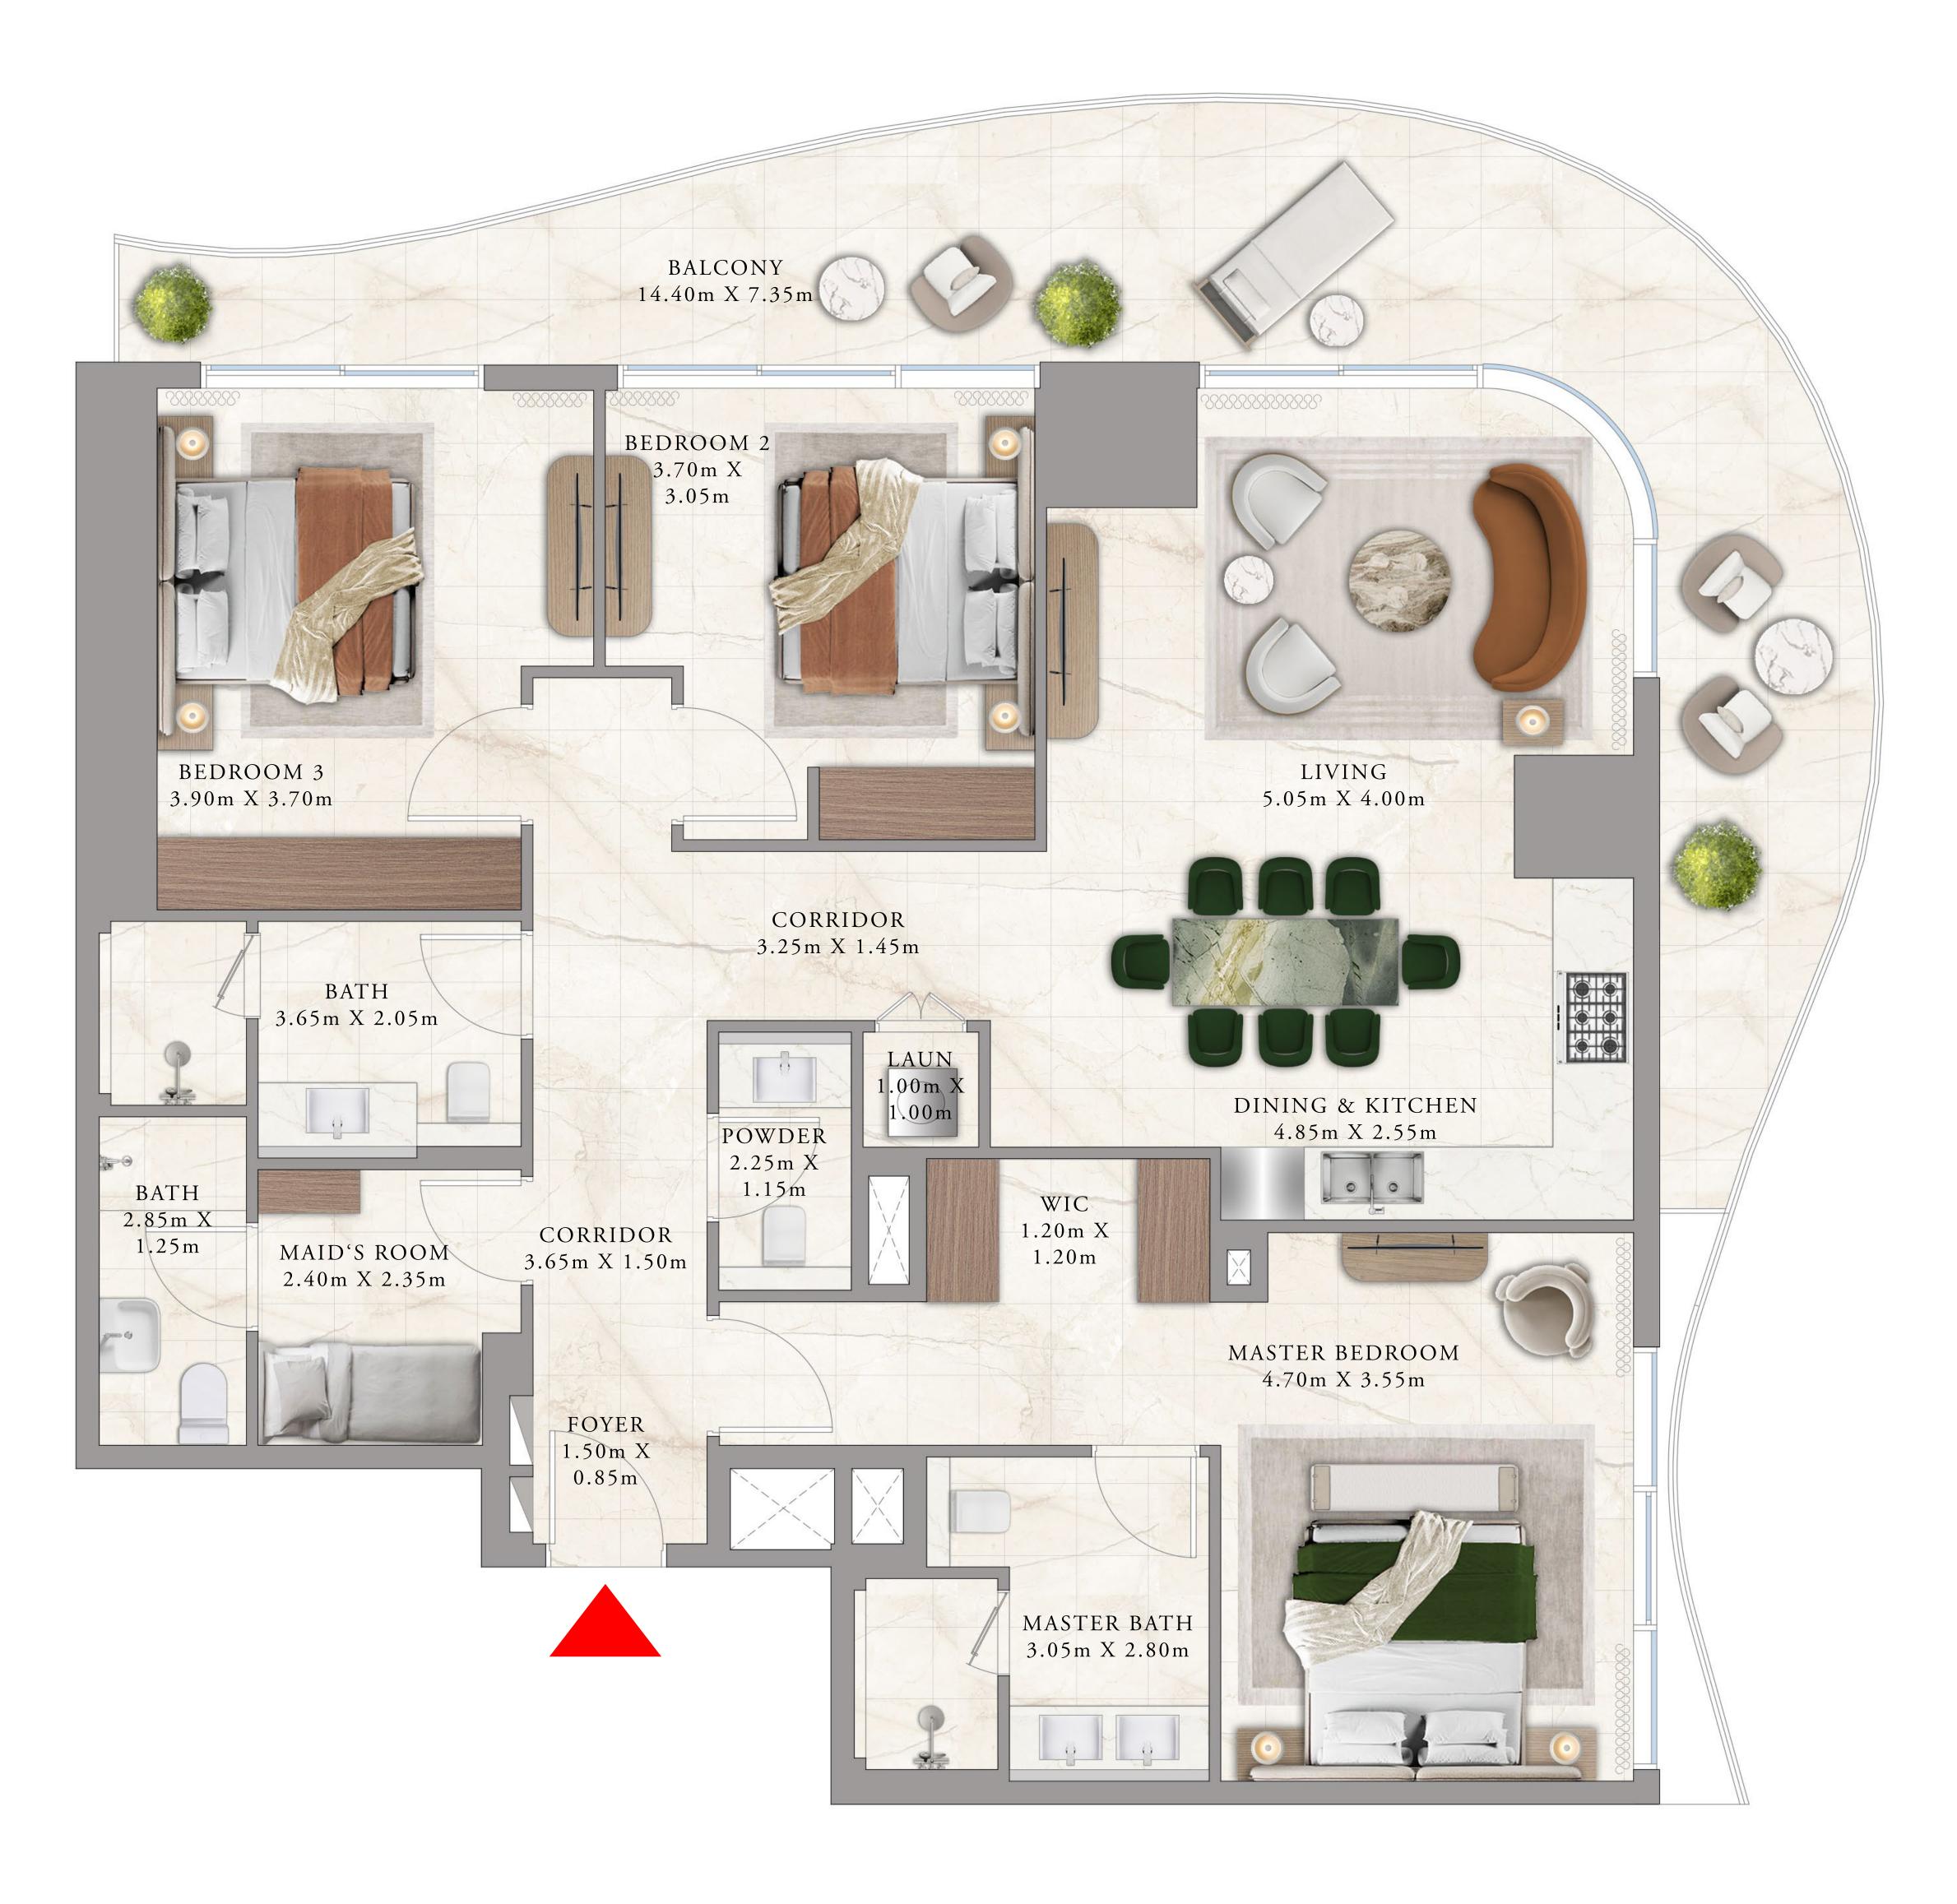

#### BEDROOM

| LEVEL 36 | UNIT 03 |
|----------|---------|

| SUITE AREA   | 668.87 SQ.FT. | 62.7 |
|--------------|---------------|------|
| BALCONY AREA | 162.97 SQ.FT. | 15.  |
| TOTAL AREA   | 831.84 SQ.FT. | 77.2 |