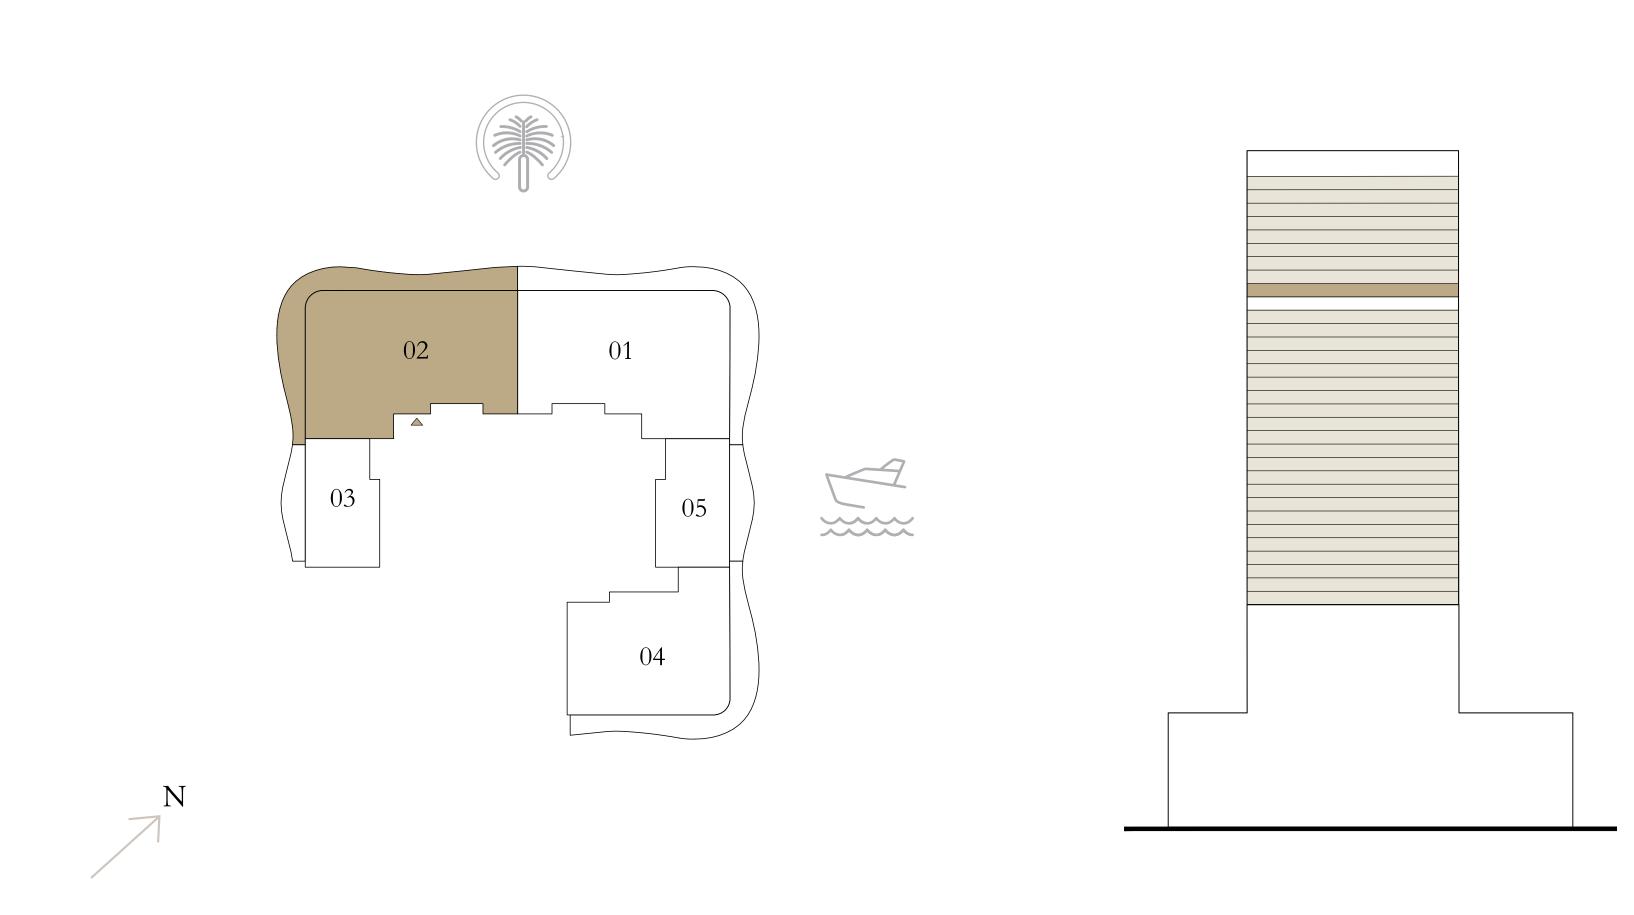

#### 4 BEDROOM

LEVEL 37, 39 & 41 UNIT 02

| SUITE ARE | ĒA  | 2034.7 | 0 SQ.FT. | 189. |
|-----------|-----|--------|----------|------|
| BALCONY A | REA | 470.71 | SQ.FT.   | 43.7 |
| TOTAL AR  | EA  | 2505.4 | 1 SQ.FT. | 232. |

KEY PLAN LEVEL

37, 39 & 41

Disclaimer : All dimensions are in imperial and metric, and measured from finish to finish excluding construction tolerances. 2. All materials, dimensions, and drawings are approximate only. 3. Information is subject to change without notice, at developer's absolute discretion. 4. Actual area may vary from the stated area. 5. Drawings not to scale. 6. All images used are for illustrative purposes only and do not represent the actual size, features, specifications, fittings, and furnishings. 7. The developer reserves the right to make revisions / alterations, at it's absolute discretion, without any liability whatsoever.

9.03 SQ.M.

5.73 SQ.M.

2.76 SQ.M.

KEY SECTION

EMAAR