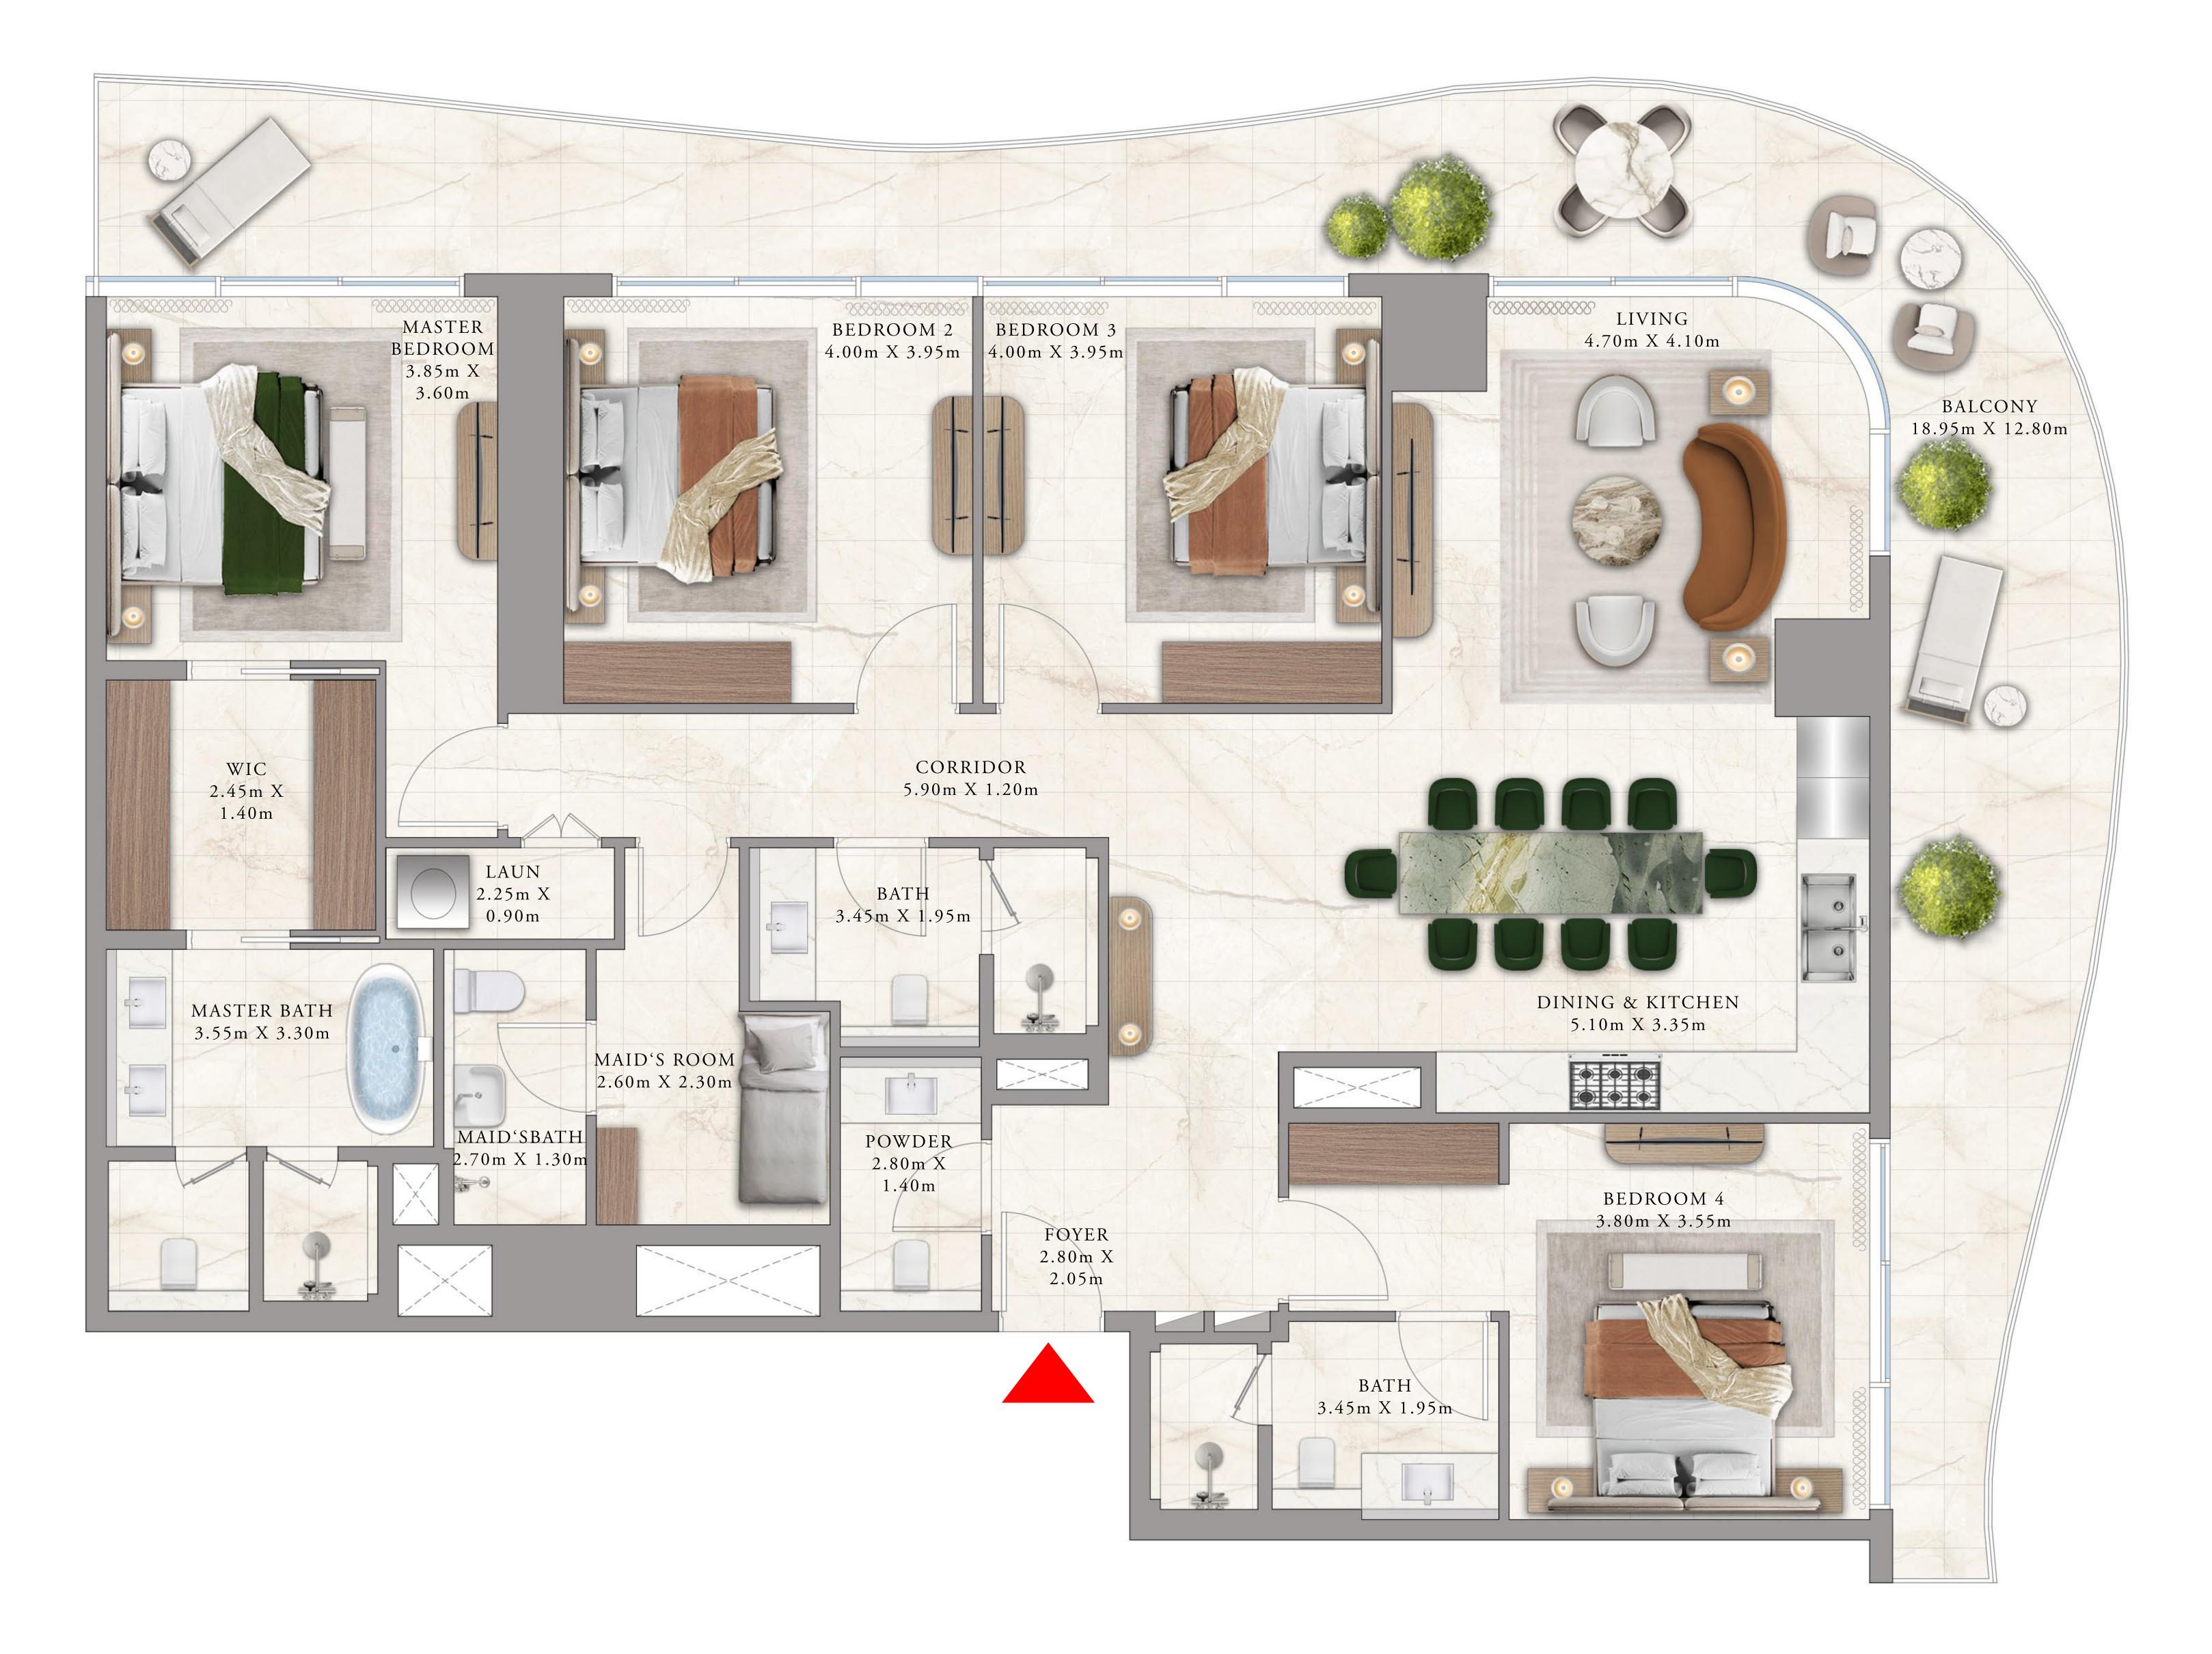

#### PENTHOUSE

| LEVEL 43 | UNIT 01 |
|----------|---------|

| SUITE AREA   | 4733.32 SQ.FT. | 439  |
|--------------|----------------|------|
| BALCONY AREA | 1094.58 SQ.FT. | 101. |
| TOTAL AREA   | 5827.90 SQ.FT. | 541  |

43

Disclaimer : All dimensions are in imperial and metric, and measured from finish to finish excluding construction tolerances. 2. All materials, dimensions, and drawings are approximate only. 3. Information is subject to change without notice, at developer's absolute discretion. 4. Actual area may vary from the stated area. 5. Drawings not to scale. 6. All images used are for illustrative purposes only and do not represent the actual size, features, specifications, fittings, and furnishings. 7. The developer reserves the right to make revisions / alterations, at it's absolute discretion, without any liability whatsoever.

9.74 SQ.M.

1.69 SQ.M.

1.43 SQ.M.