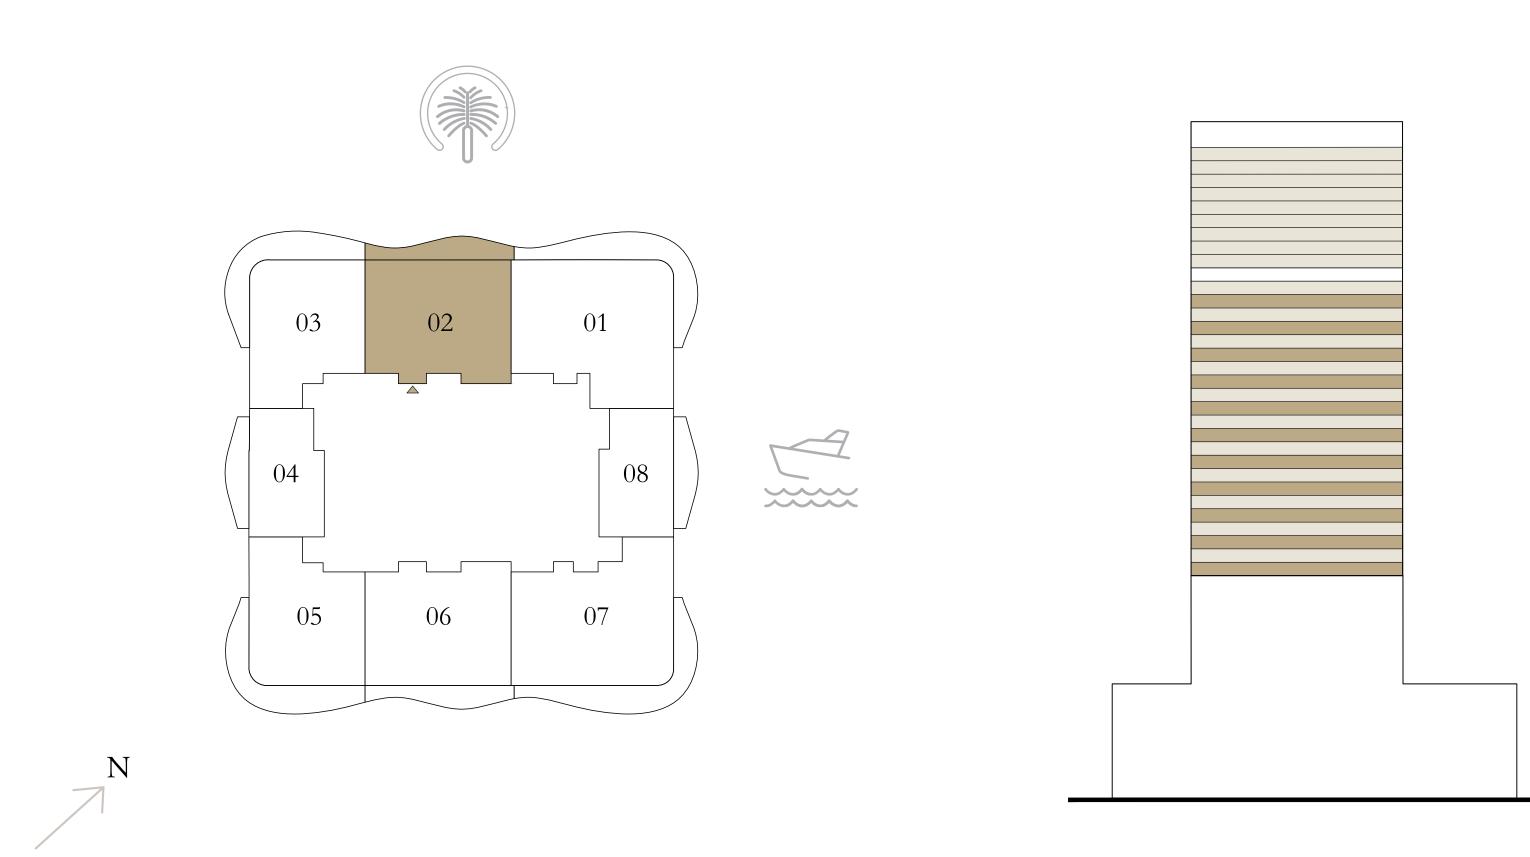

#### 2 BEDROOM

LEVEL 14,16,18,20, UNIT 02 22,24,26,28,30,32&34

|   | SUITE AREA   | 1274.77 SQ.FT. | 118. |
|---|--------------|----------------|------|
|   | BALCONY AREA | 230.46 SQ.FT.  | 21.4 |
| _ | TOTAL AREA   | 1505.23 SQ.FT. | 139. |

KEY PLAN LEVEL

14,16,18,20, 22,24,26,28,30,32&34

Disclaimer : All dimensions are in imperial and metric, and measured from finish to finish excluding construction tolerances. 2. All materials, dimensions, and drawings are approximate only. 3. Information is subject to change without notice, at developer's absolute discretion. 4. Actual area may vary from the stated area. 5. Drawings not to scale. 6. All images used are for illustrative purposes only and do not represent the actual size, features, specifications, fittings, and furnishings. 7. The developer reserves the right to make revisions / alterations, at it's absolute discretion, without any liability whatsoever.