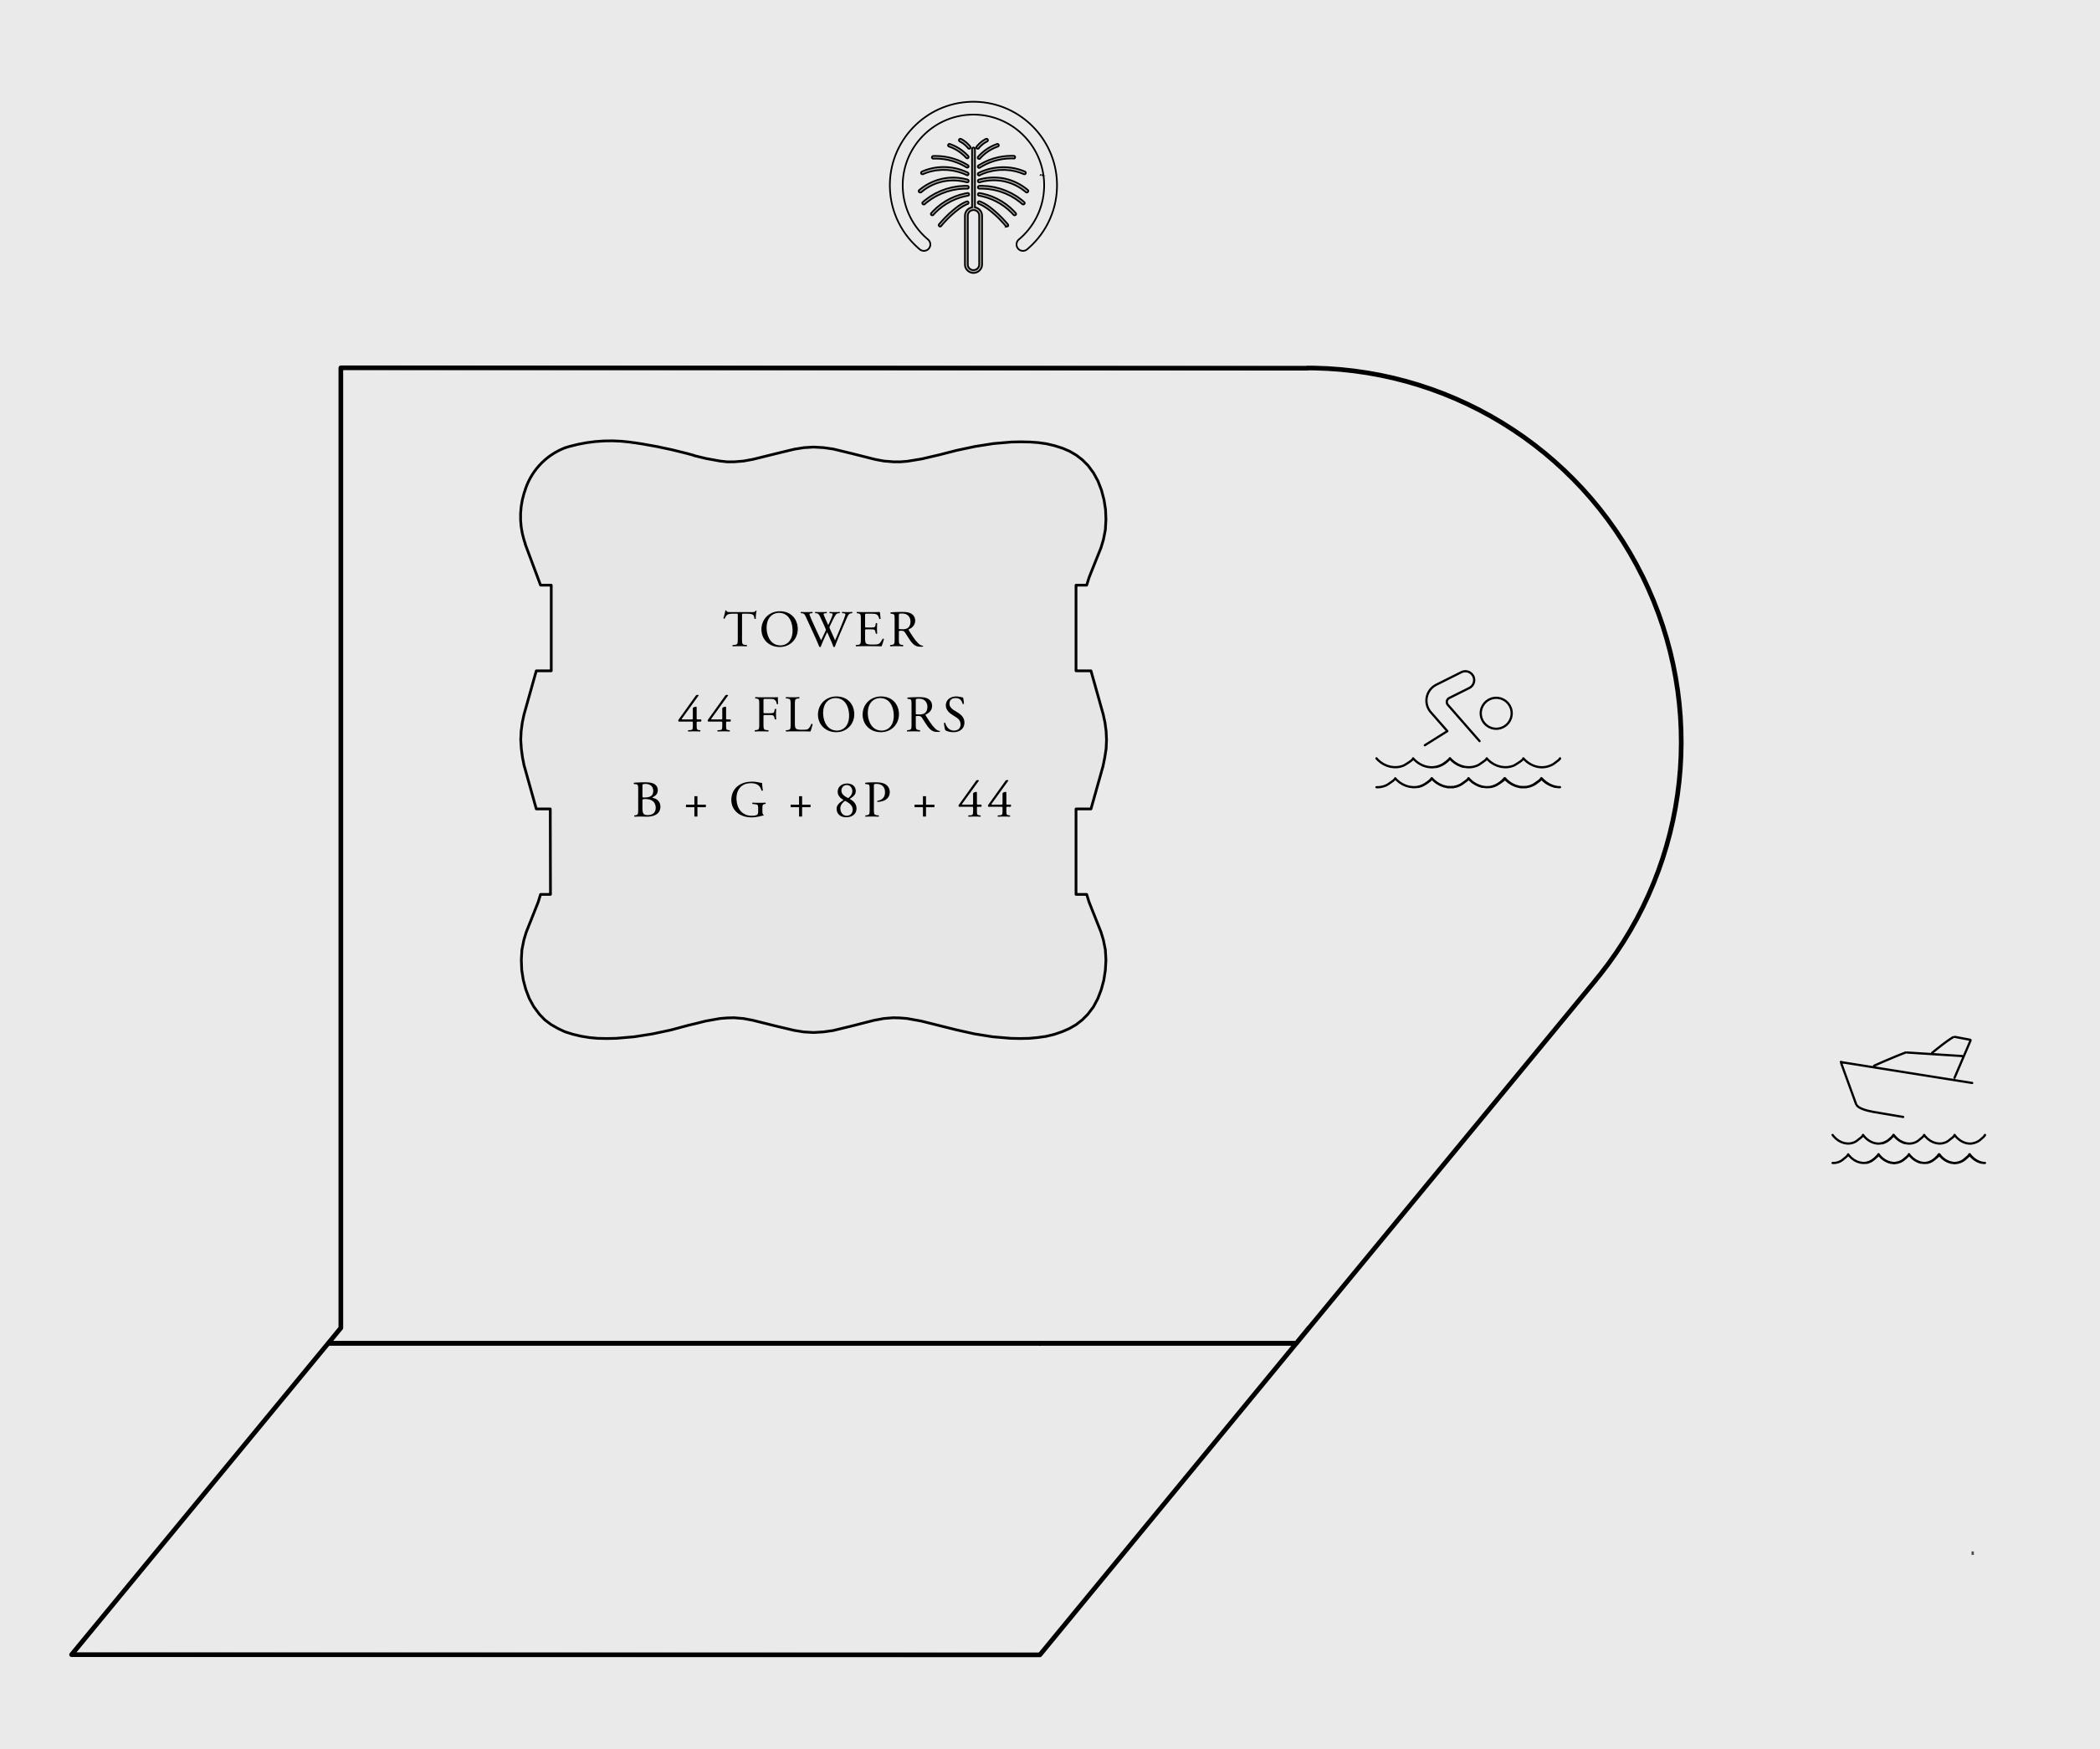

# THE BRISTOL

FLOOR PLANS

EMAAR

Ν

Disclaimer : All dimensions are in imperial and metric, and measured from finish to finish excluding construction tolerances. 2. All materials, dimensions, and drawings are approximate only. 3. Information is subject to change without notice, at developer's absolute discretion. 4. Actual area may vary from the stated area. 5. Drawings not to scale. 6. All images used are for illustrative purposes only and do not represent the actual size, features, specifications, fittings, and furnishings. 7. The developer reserves the right to make revisions / alterations, at it's absolute discretion, without any liability whatsoever.