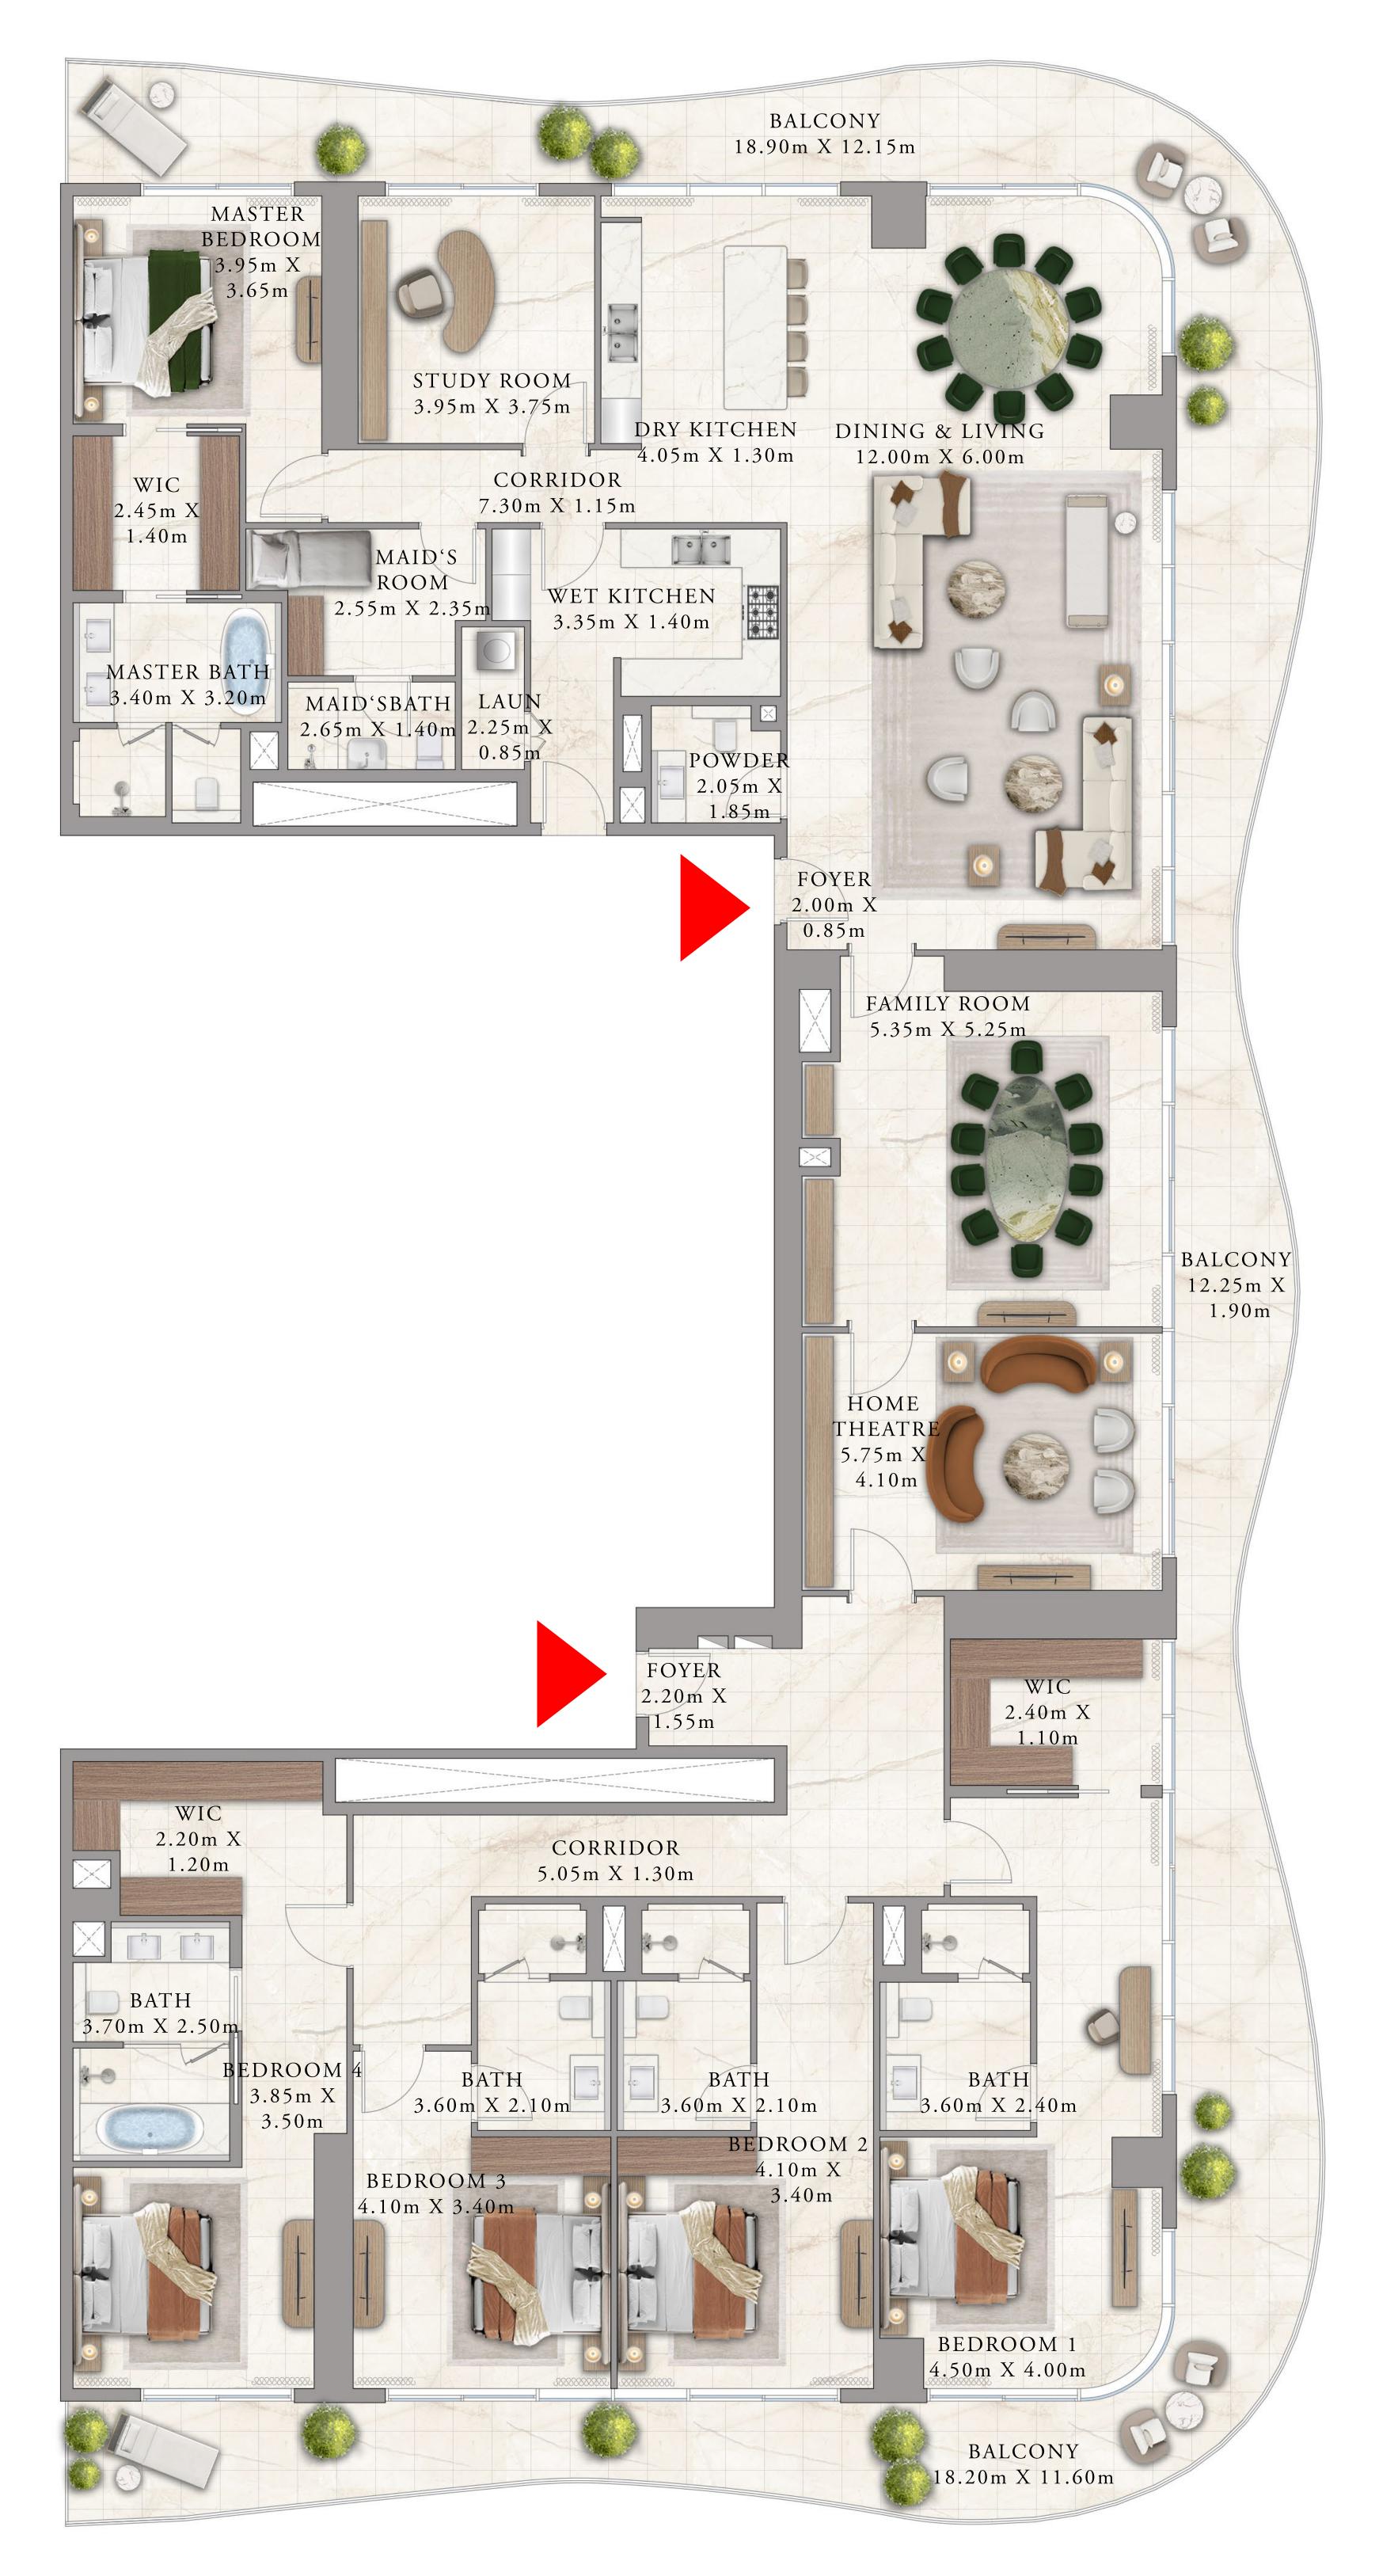

#### PENTHOUSE

| SUITE AREA   | 4733.64 SQ.FT. | 439 |
|--------------|----------------|-----|
| BALCONY AREA | 1328.91 SQ.FT. | 123 |
| TOTAL AREA   | 6062.55 SQ.FT. | 563 |

44

Disclaimer : All dimensions are in imperial and metric, and measured from finish to finish excluding construction tolerances. 2. All materials, dimensions, and drawings are approximate only. 3. Information is subject to change without notice, at developer's absolute discretion. 4. Actual area may vary from the stated area. 5. Drawings not to scale. 6. All images used are for illustrative purposes only and do not represent the actual size, features, specifications, fittings, and furnishings. 7. The developer reserves the right to make revisions / alterations, at it's absolute discretion, without any liability whatsoever.

9.77 SQ.M.

3.46 SQ.M.

3.23 SQ.M.