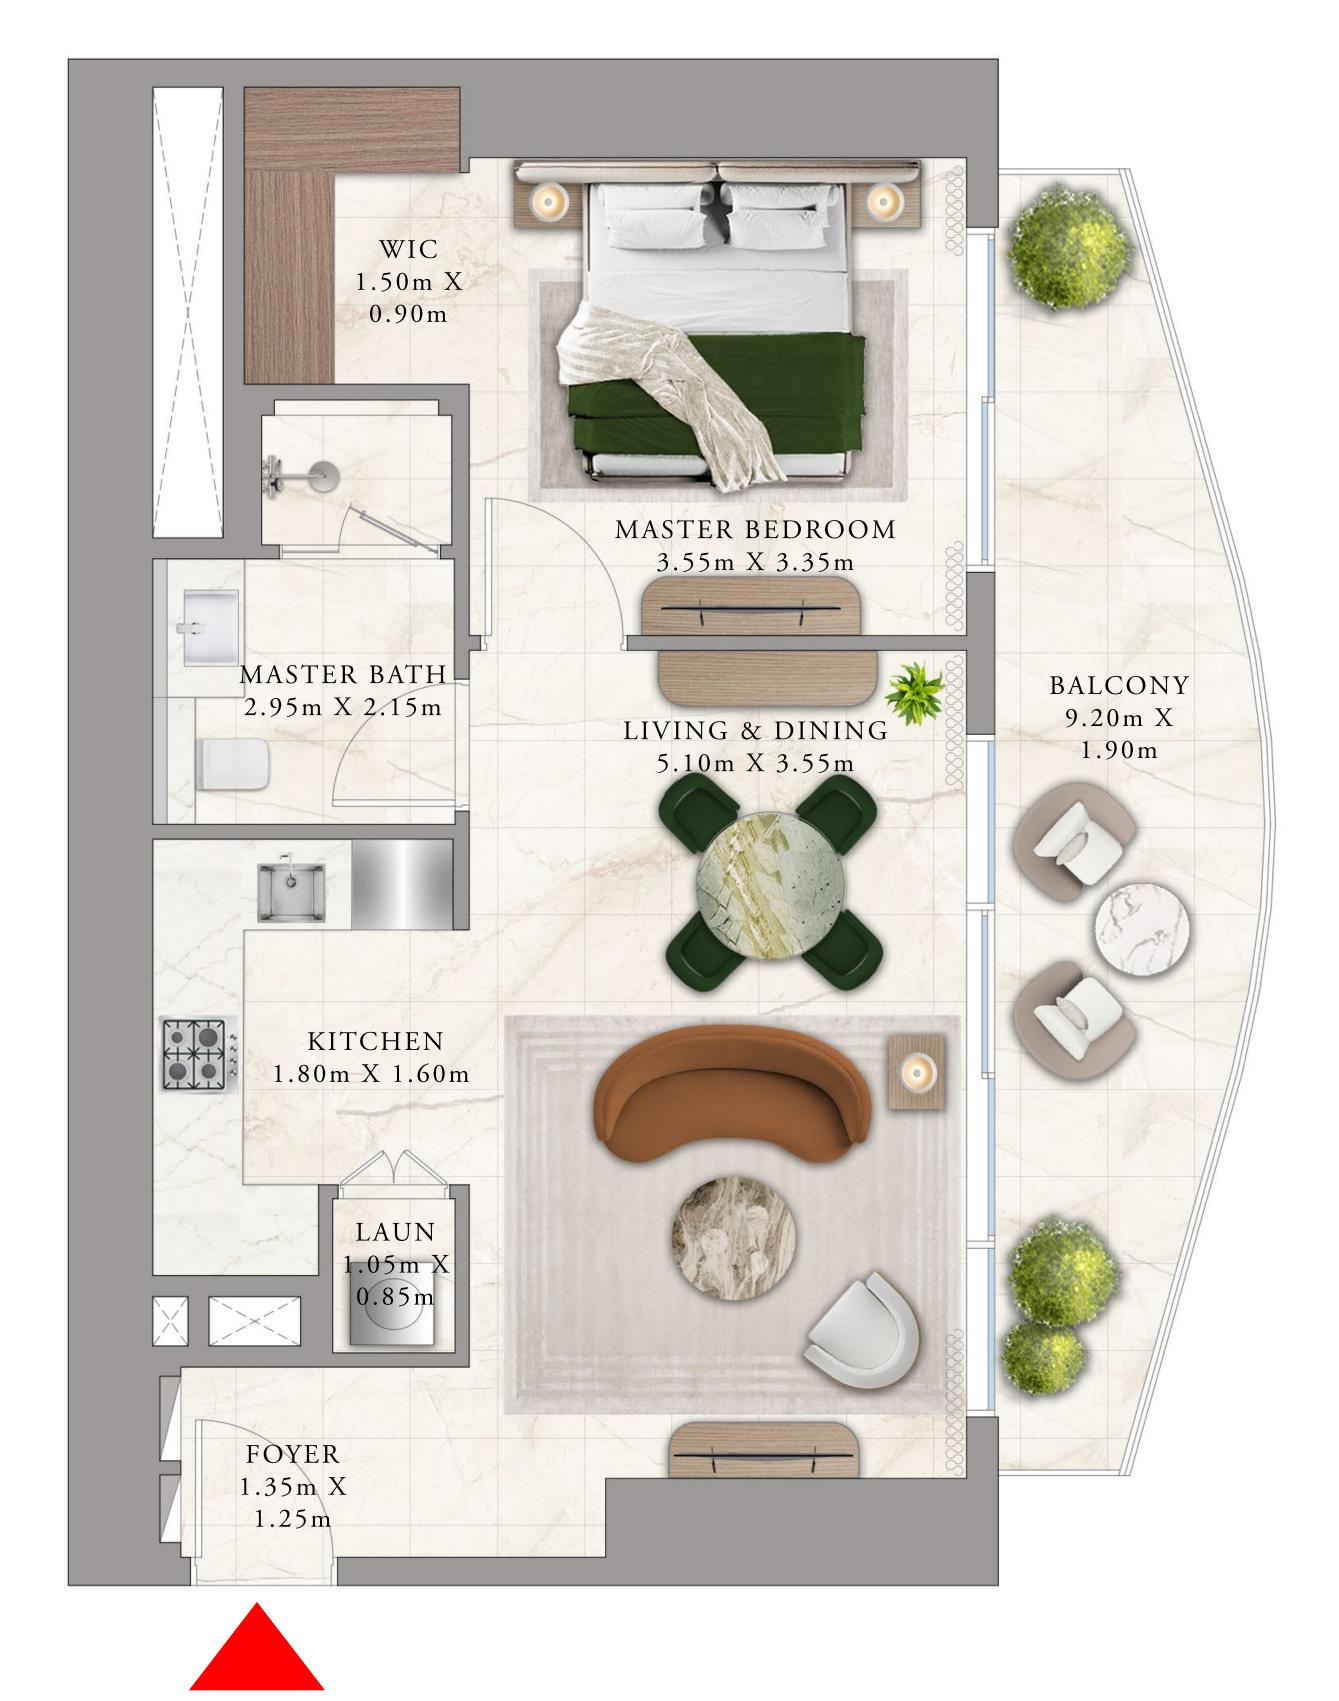

#### BEDROOM

LEVEL 13,15,17,19, UNIT 08 21,23,25,27,29,31&33

| SUITE AREA   | 673.61 SQ.FT. | 62.5 |
|--------------|---------------|------|
| BALCONY AREA | 155.32 SQ.FT. | 14.4 |
| TOTAL AREA   | 828.93 SQ.FT. | 77.( |