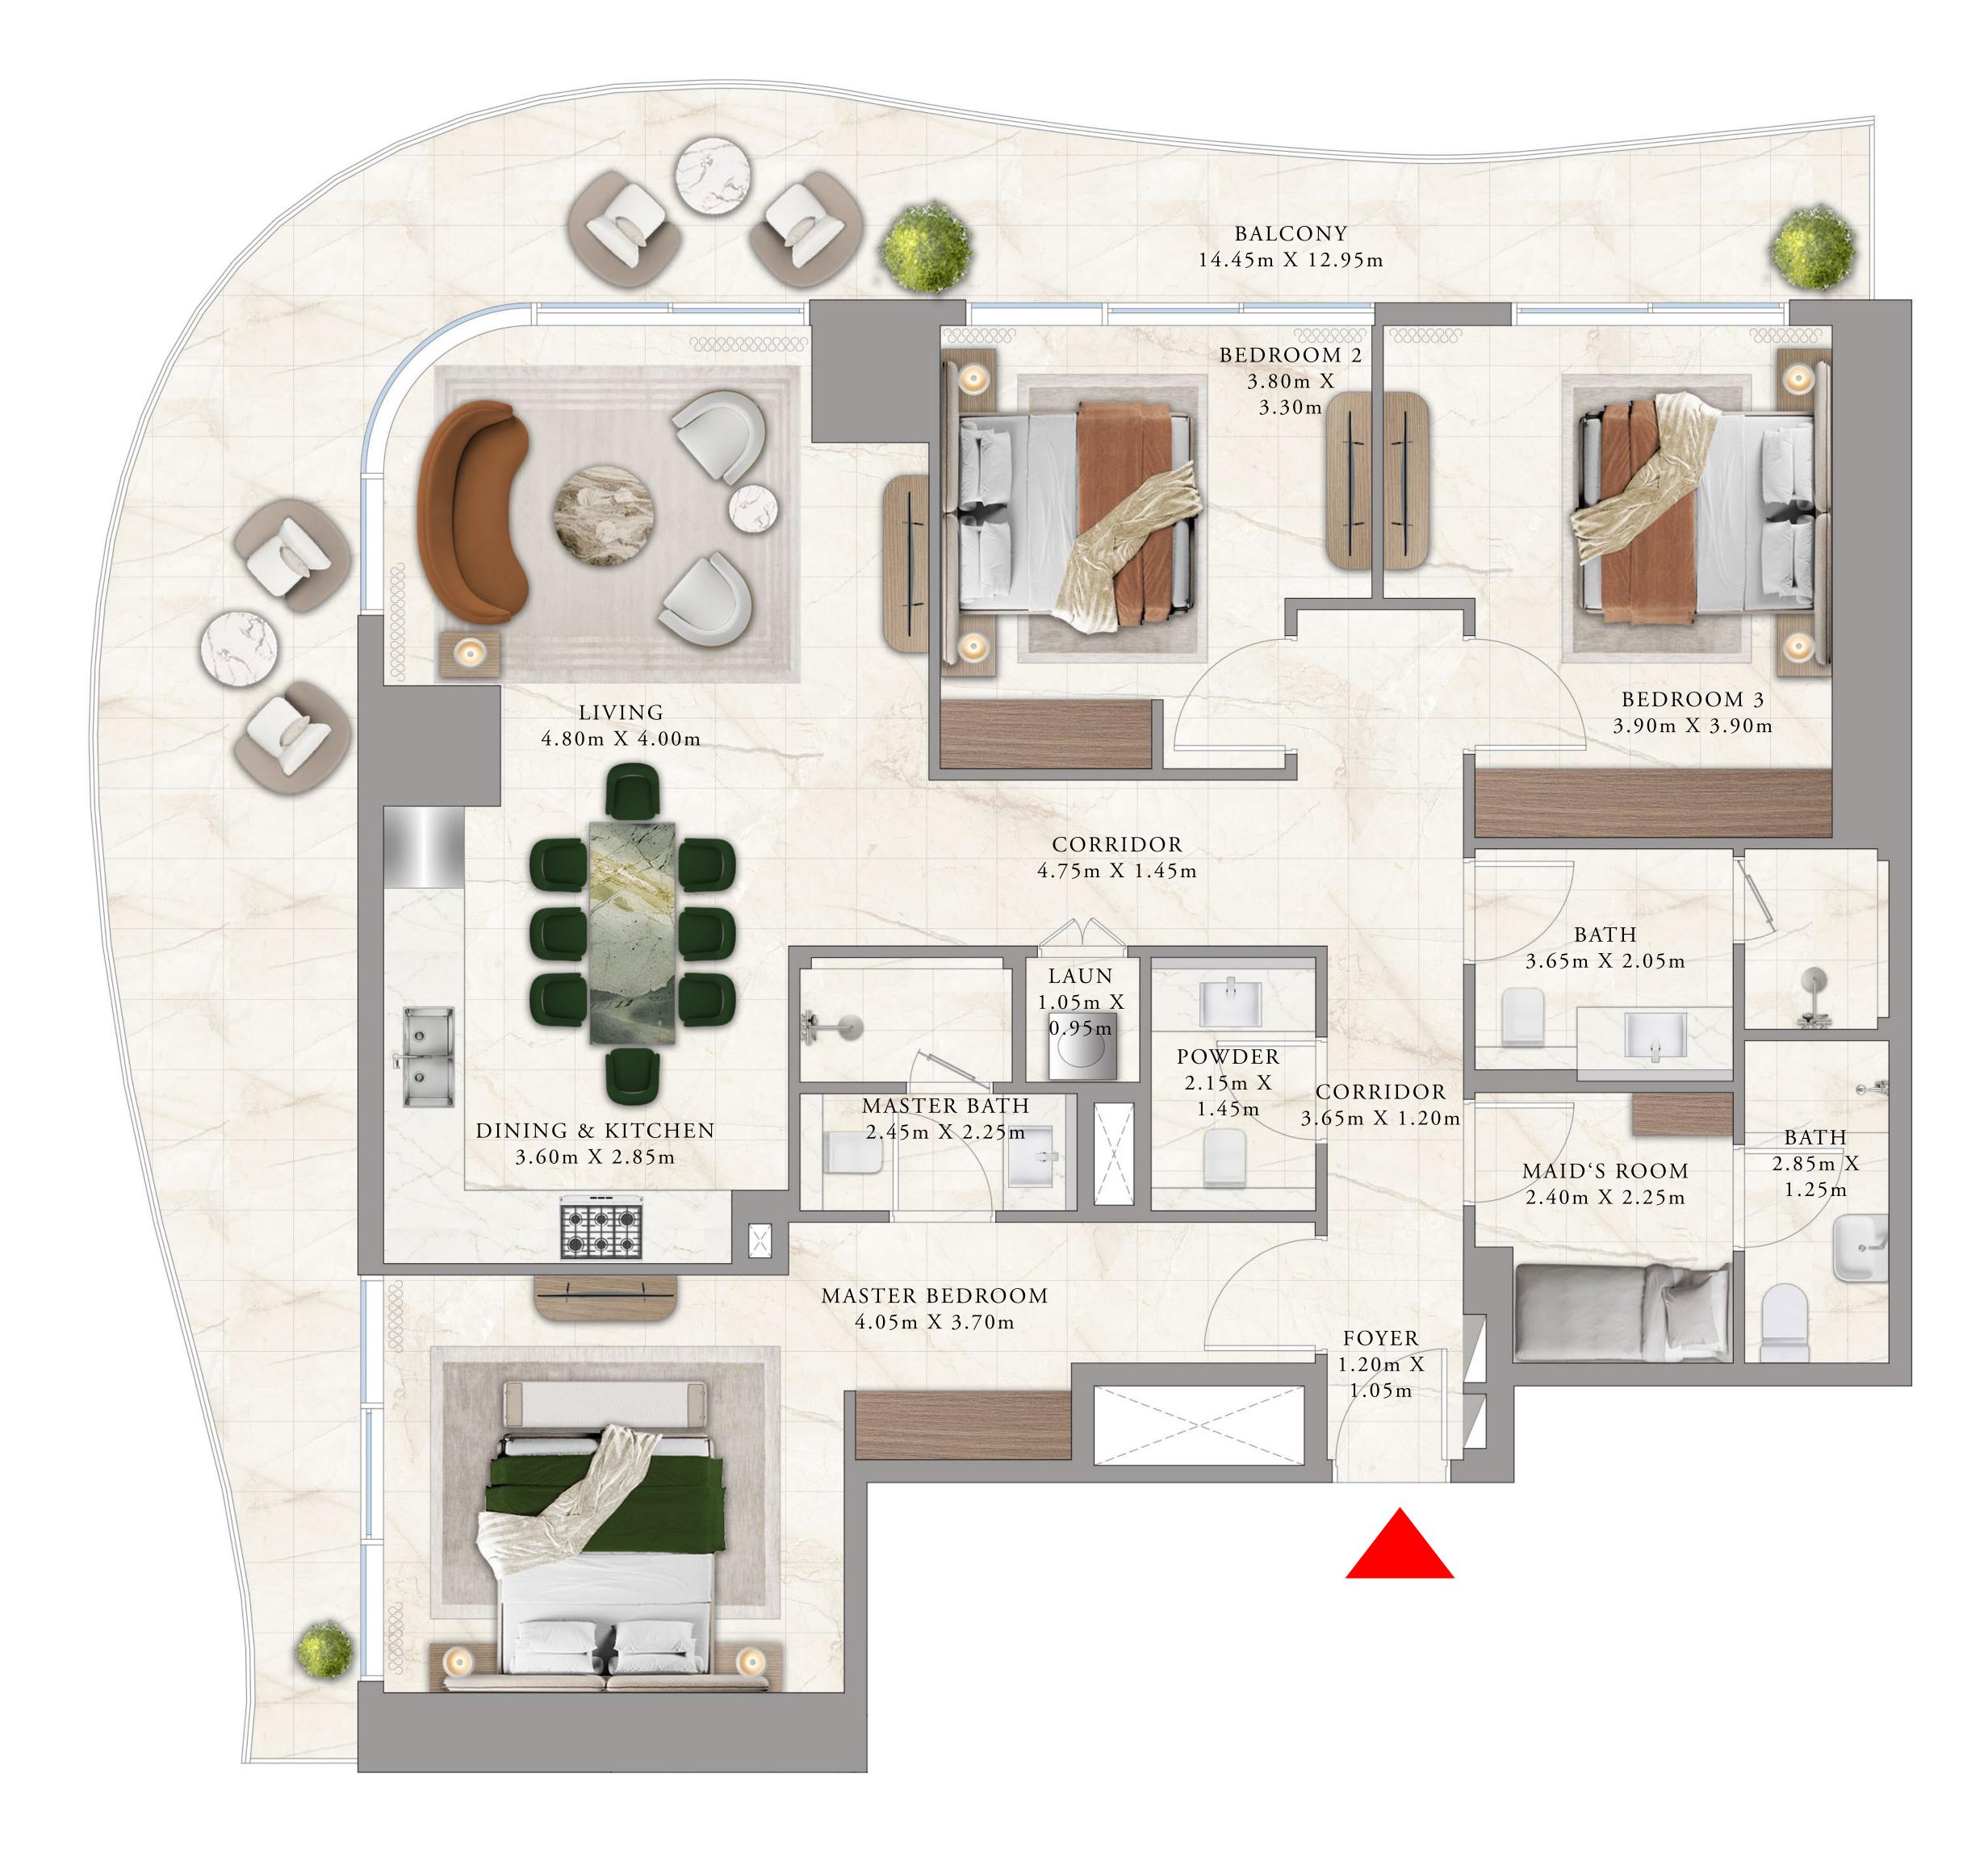

#### 3 BEDROOM

LEVEL 13,15,17,19, UNIT 01 21,23,25,27,29,31&33

|   | SUITE AREA   | 1580.14 SQ.FT. | 146. |
|---|--------------|----------------|------|
|   | BALCONY AREA | 389.55 SQ.FT.  | 36.  |
| _ | TOTAL AREA   | 1969.69 SQ.FT. | 182. |

KEY PLAN LEVEL

13,15,17,19, 21,23,25,27,29,31&33

Disclaimer : All dimensions are in imperial and metric, and measured from finish to finish excluding construction tolerances. 2. All materials, dimensions, and drawings are approximate only. 3. Information is subject to change without notice, at developer's absolute discretion. 4. Actual area may vary from the stated area. 5. Drawings not to scale. 6. All images used are for illustrative purposes only and do not represent the actual size, features, specifications, fittings, and furnishings. 7. The developer reserves the right to make revisions / alterations, at it's absolute discretion, without any liability whatsoever.

5.80 SQ.M.

.19 SQ.M.

2.99 SQ.M.