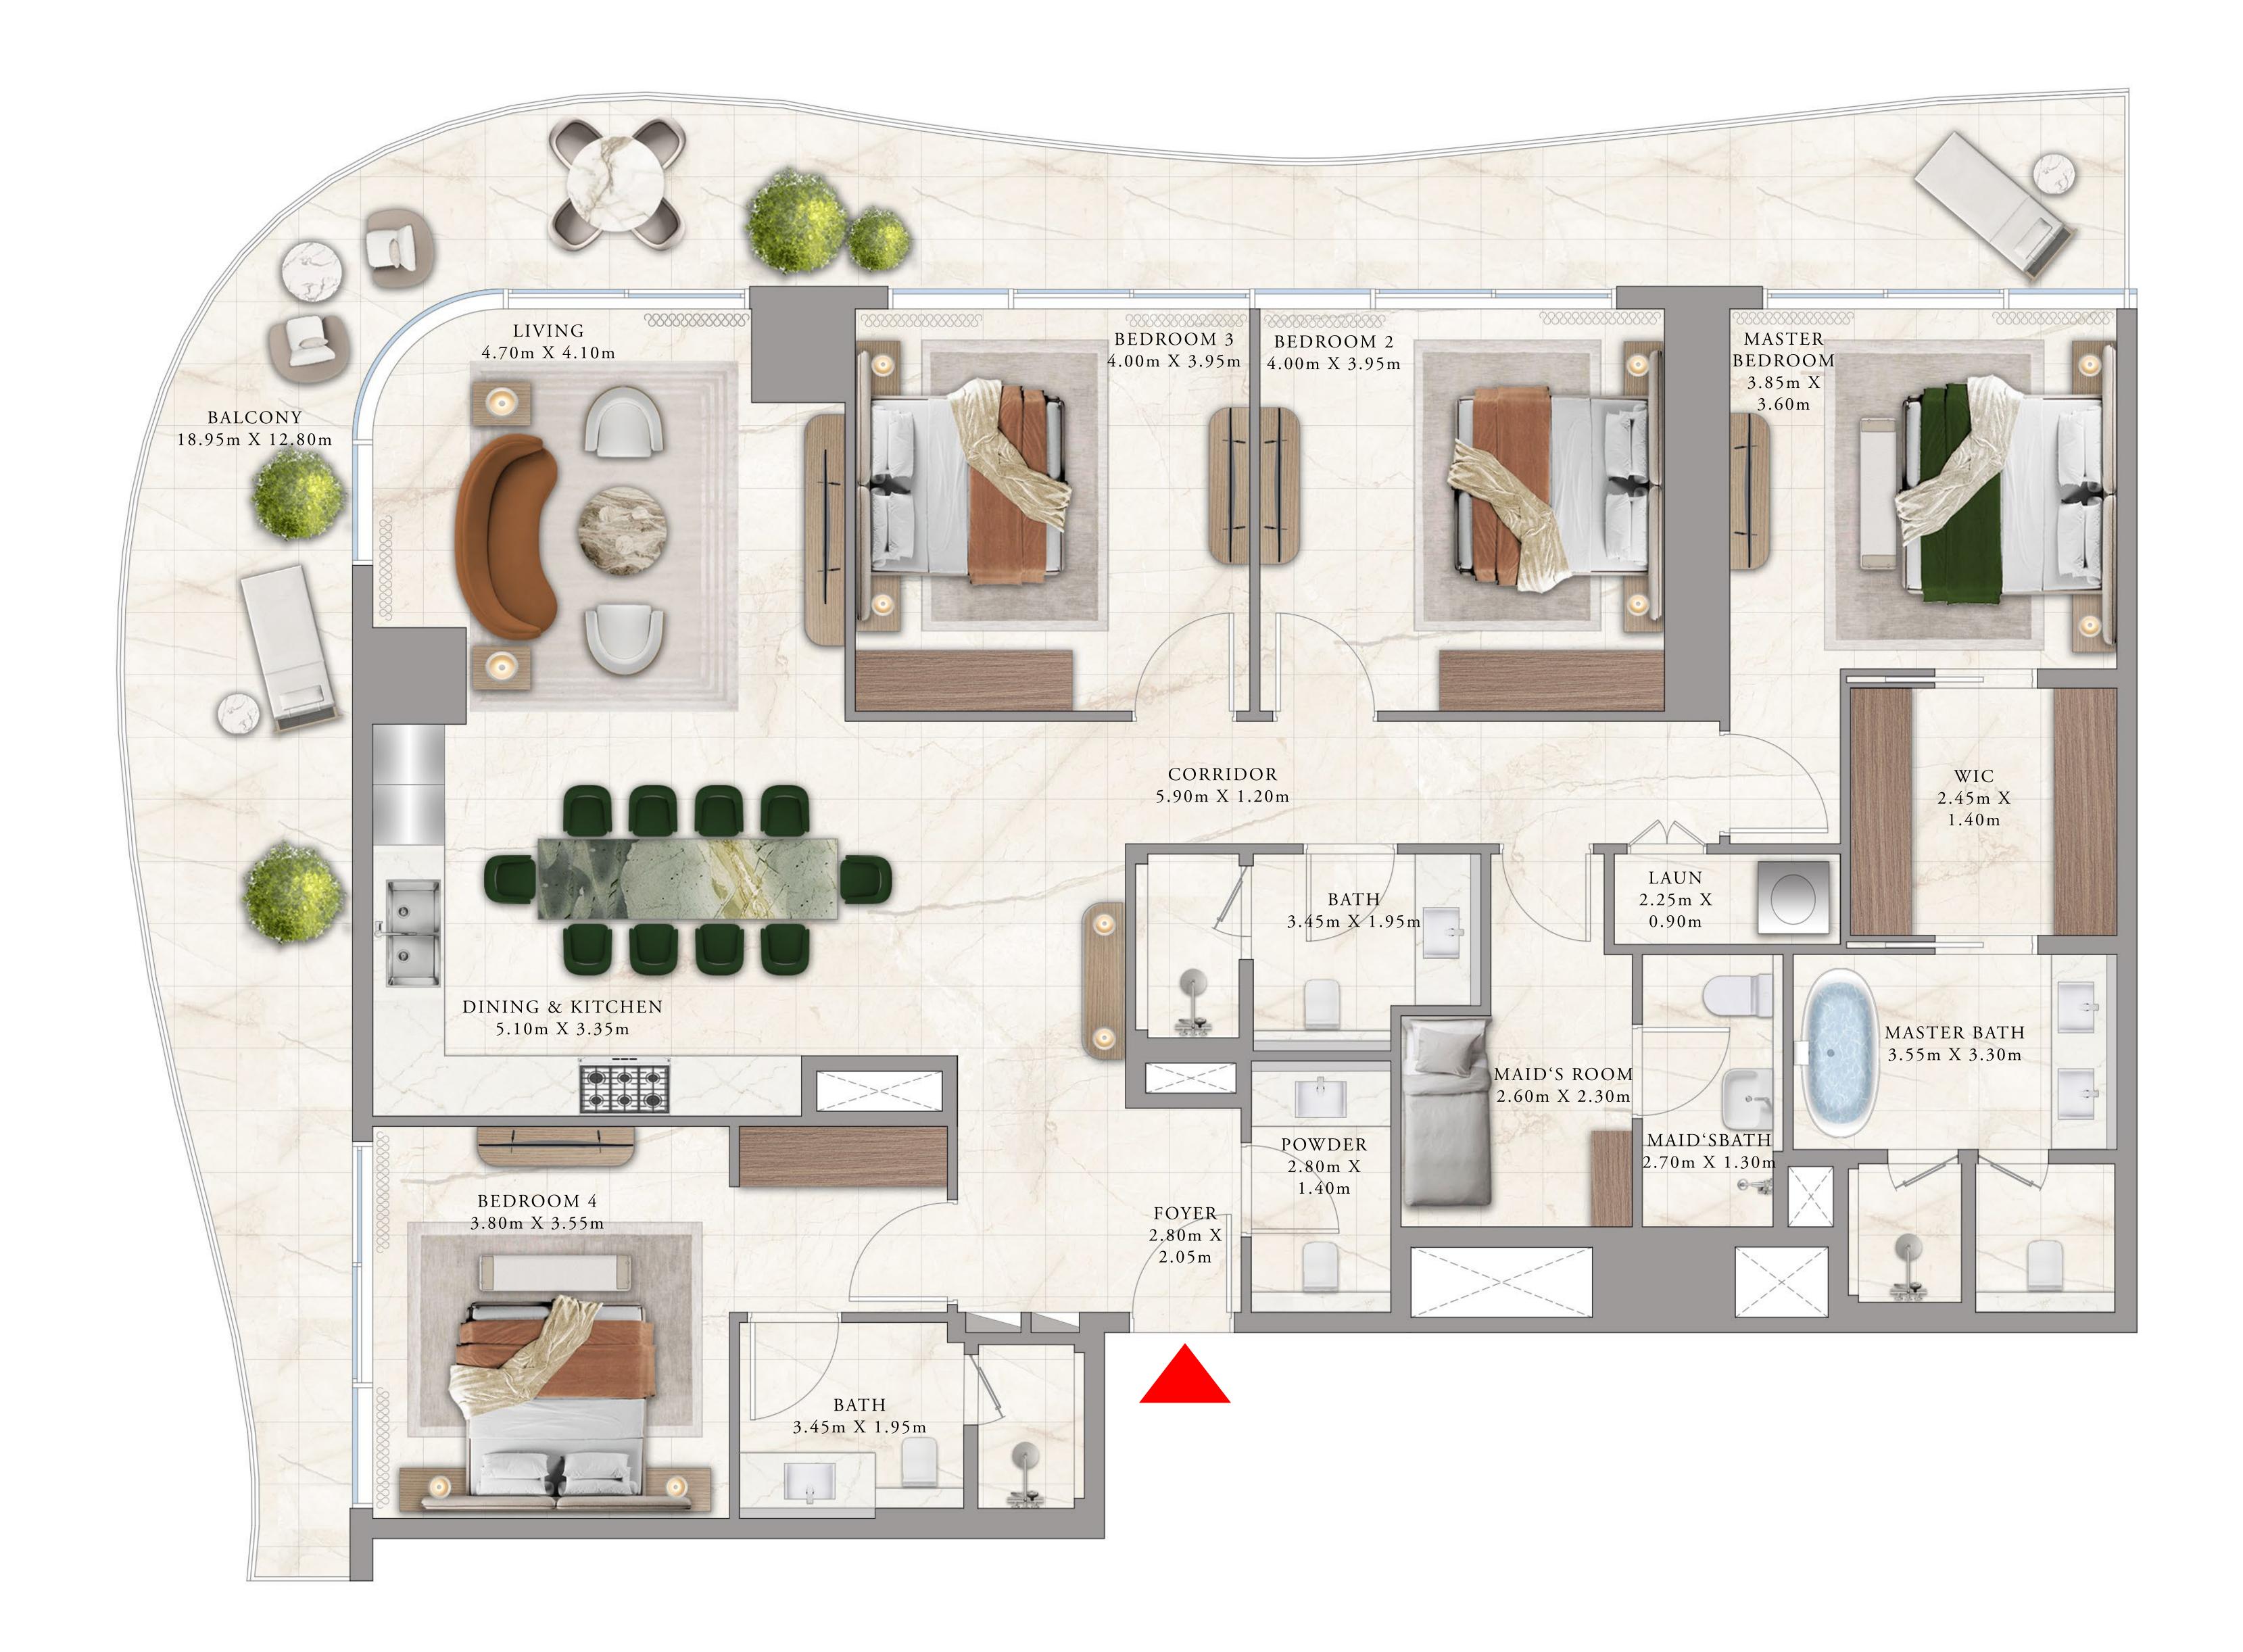

#### 3 BEDROOM

LEVEL 13,15,17,19, UNIT 01 21,23,25,27,29,31&33

|   | SUITE AREA   | 1580.14 SQ.FT. | 146. |
|---|--------------|----------------|------|
|   | BALCONY AREA | 389.55 SQ.FT.  | 36.  |
| _ | TOTAL AREA   | 1969.69 SQ.FT. | 182. |