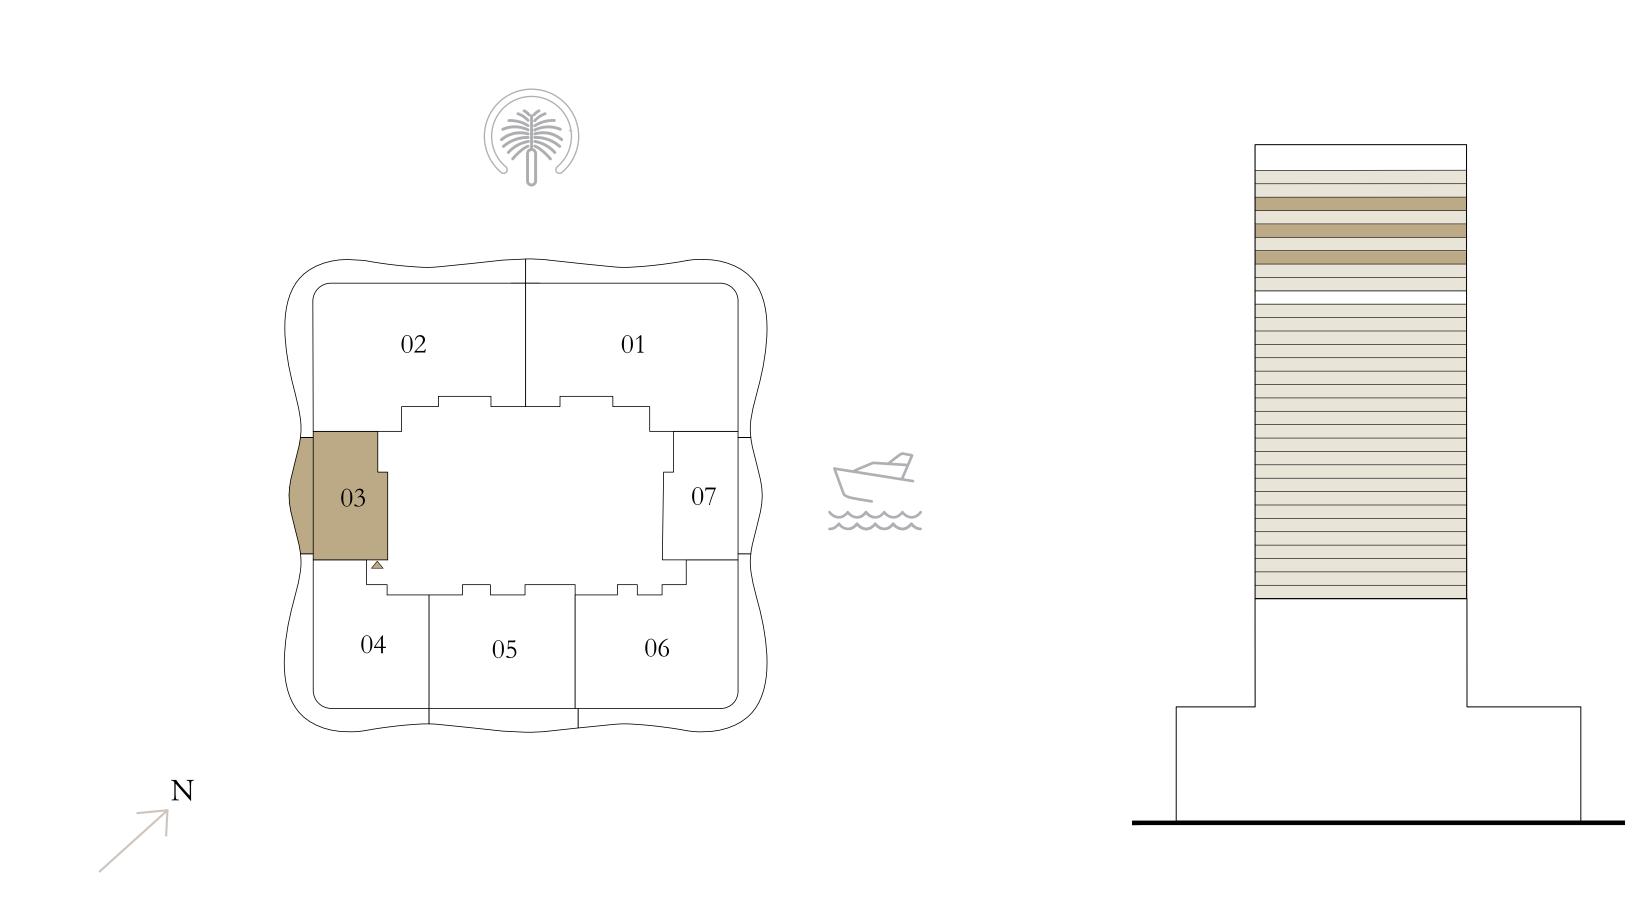

#### BEDROOM

LEVEL 37, 39 & 41 UNIT 03

|   | SUITE AREA   | 668.87 SQ.FT. | 62.7 |
|---|--------------|---------------|------|
|   | BALCONY AREA | 156.18 SQ.FT. | 14.5 |
| _ | TOTAL AREA   | 825.05 SQ.FT. | 76.0 |

KEY PLAN LEVEL

37, 39 & 41

Disclaimer : All dimensions are in imperial and metric, and measured from finish to finish excluding construction tolerances. 2. All materials, dimensions, and drawings are approximate only. 3. Information is subject to change without notice, at developer's absolute discretion. 4. Actual area may vary from the stated area. 5. Drawings not to scale. 6. All images used are for illustrative purposes only and do not represent the actual size, features, specifications, fittings, and furnishings. 7. The developer reserves the right to make revisions / alterations, at it's absolute discretion, without any liability whatsoever.

2.14 SQ.M.

4.51 SQ.M.

5.65 SQ.M.