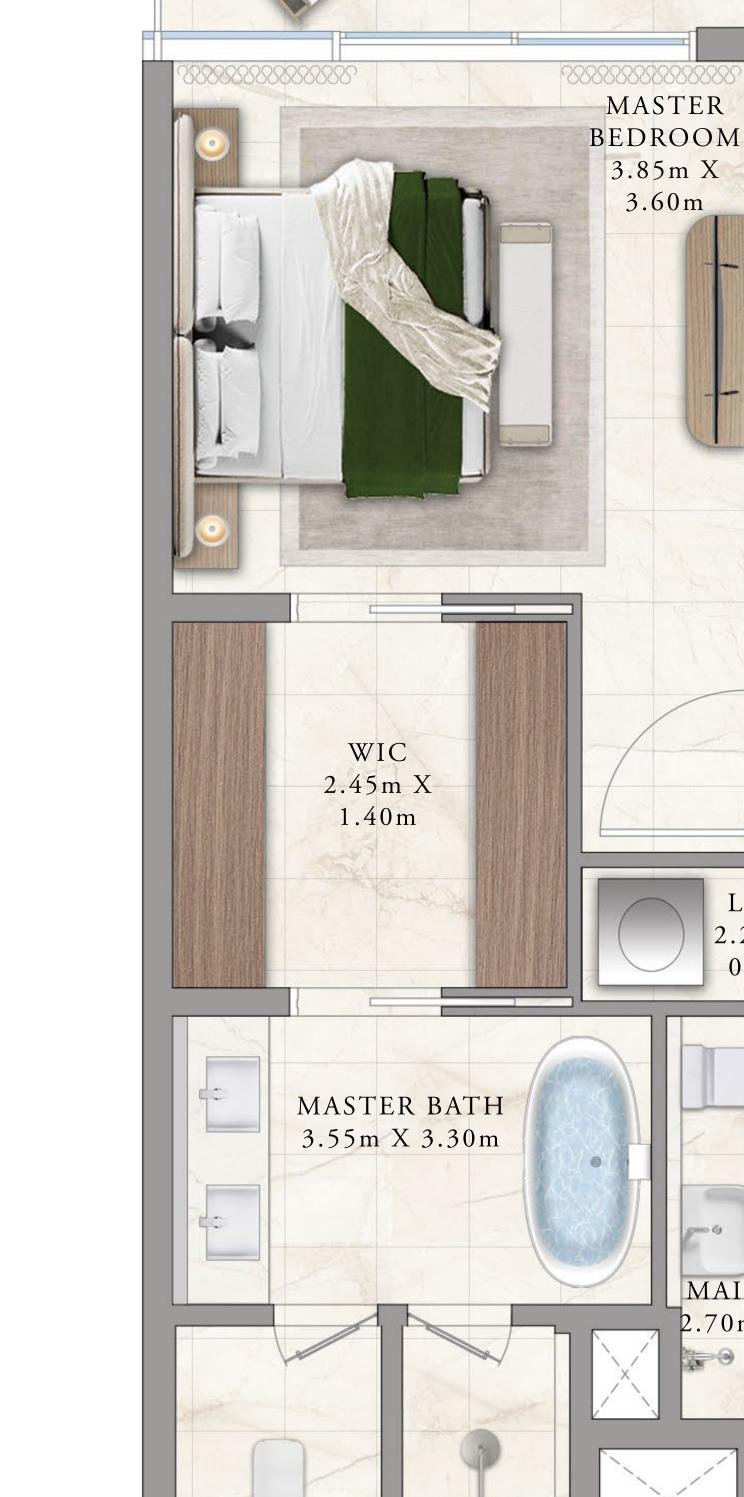

#### 4 BEDROOM

LEVEL 37, 39 & 41 UNIT 01

| SUITE AREA   | 2034.27 SQ.FT. | 188. |
|--------------|----------------|------|
| BALCONY AREA | 466.62 SQ.FT.  | 43.3 |
| TOTAL AREA   | 2500.89 SQ.FT. | 232. |

KEY PLAN LEVEL

37, 39 & 41

Disclaimer : All dimensions are in imperial and metric, and measured from finish to finish excluding construction tolerances. 2. All materials, dimensions, and drawings are approximate only. 3. Information is subject to change without notice, at developer's absolute discretion. 4. Actual area may vary from the stated area. 5. Drawings not to scale. 6. All images used are for illustrative purposes only and do not represent the actual size, features, specifications, fittings, and furnishings. 7. The developer reserves the right to make revisions / alterations, at it's absolute discretion, without any liability whatsoever.

3.99 SQ.M.

.35 SQ.M.

2.34 SQ.M.