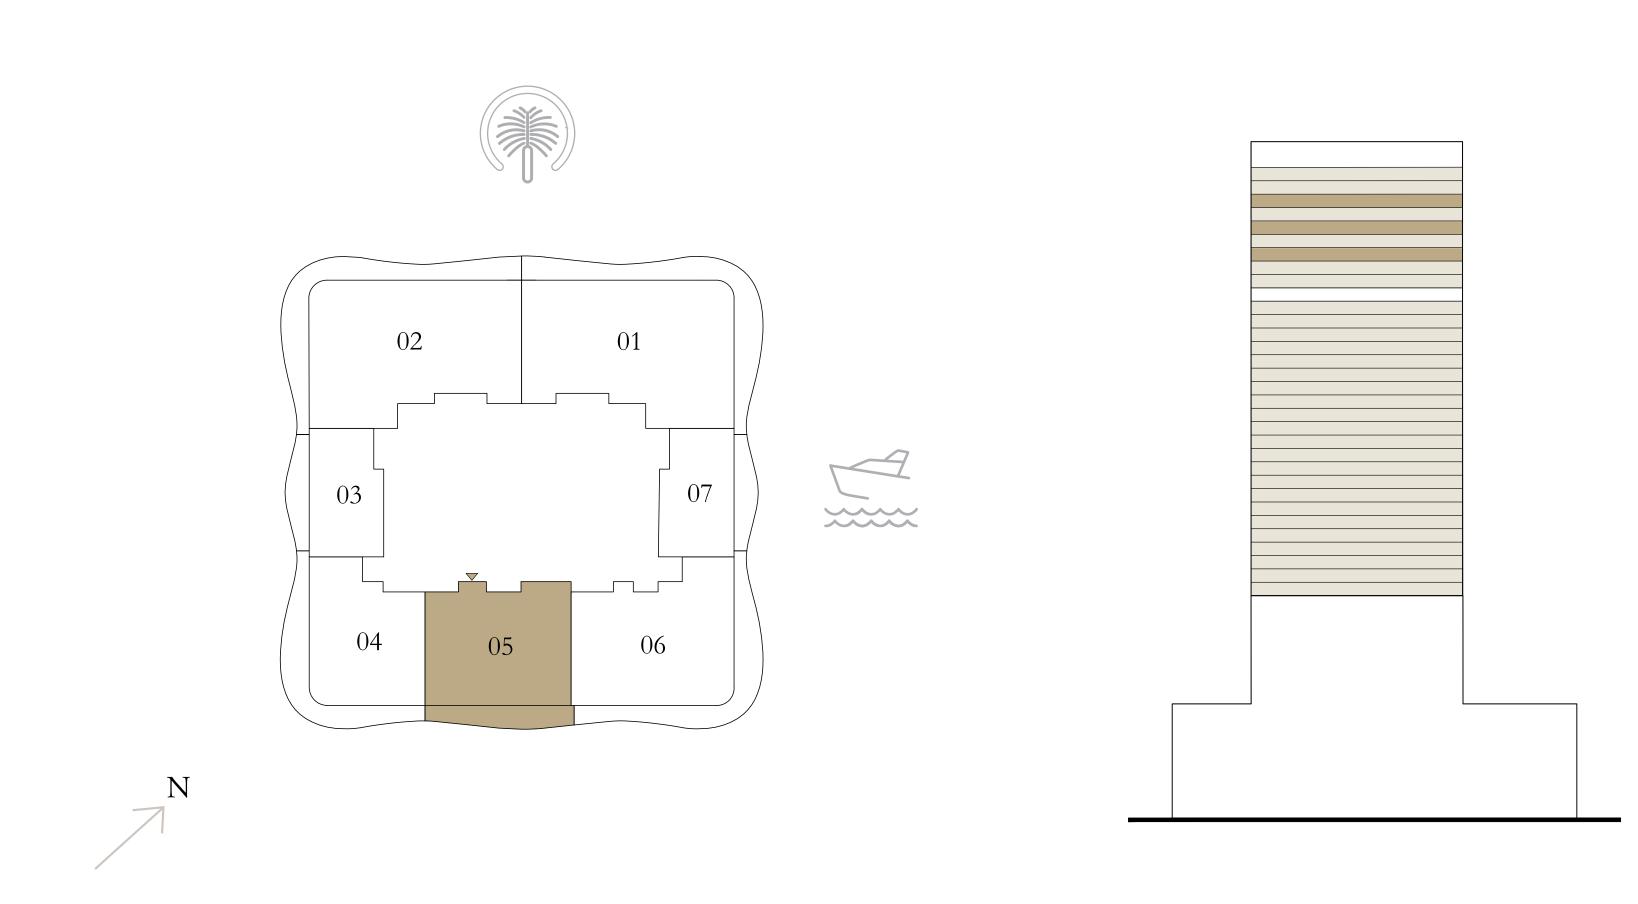

#### 2 BEDROOM

LEVEL 13,15,17,19, UNIT 05 21,23,25,27,29,31&33

|   | SUITE AREA   | 1109.87 SQ.FT. | 103. |
|---|--------------|----------------|------|
|   | BALCONY AREA | 349.93 SQ.FT.  | 32.5 |
| _ | TOTAL AREA   | 1459.80 SQ.FT. | 135. |

KEY PLAN LEVEL

13,15,17,19, 21,23,25,27,29,31&33

Disclaimer : All dimensions are in imperial and metric, and measured from finish to finish excluding construction tolerances. 2. All materials, dimensions, and drawings are approximate only. 3. Information is subject to change without notice, at developer's absolute discretion. 4. Actual area may vary from the stated area. 5. Drawings not to scale. 6. All images used are for illustrative purposes only and do not represent the actual size, features, specifications, fittings, and furnishings. 7. The developer reserves the right to make revisions / alterations, at it's absolute discretion, without any liability whatsoever.