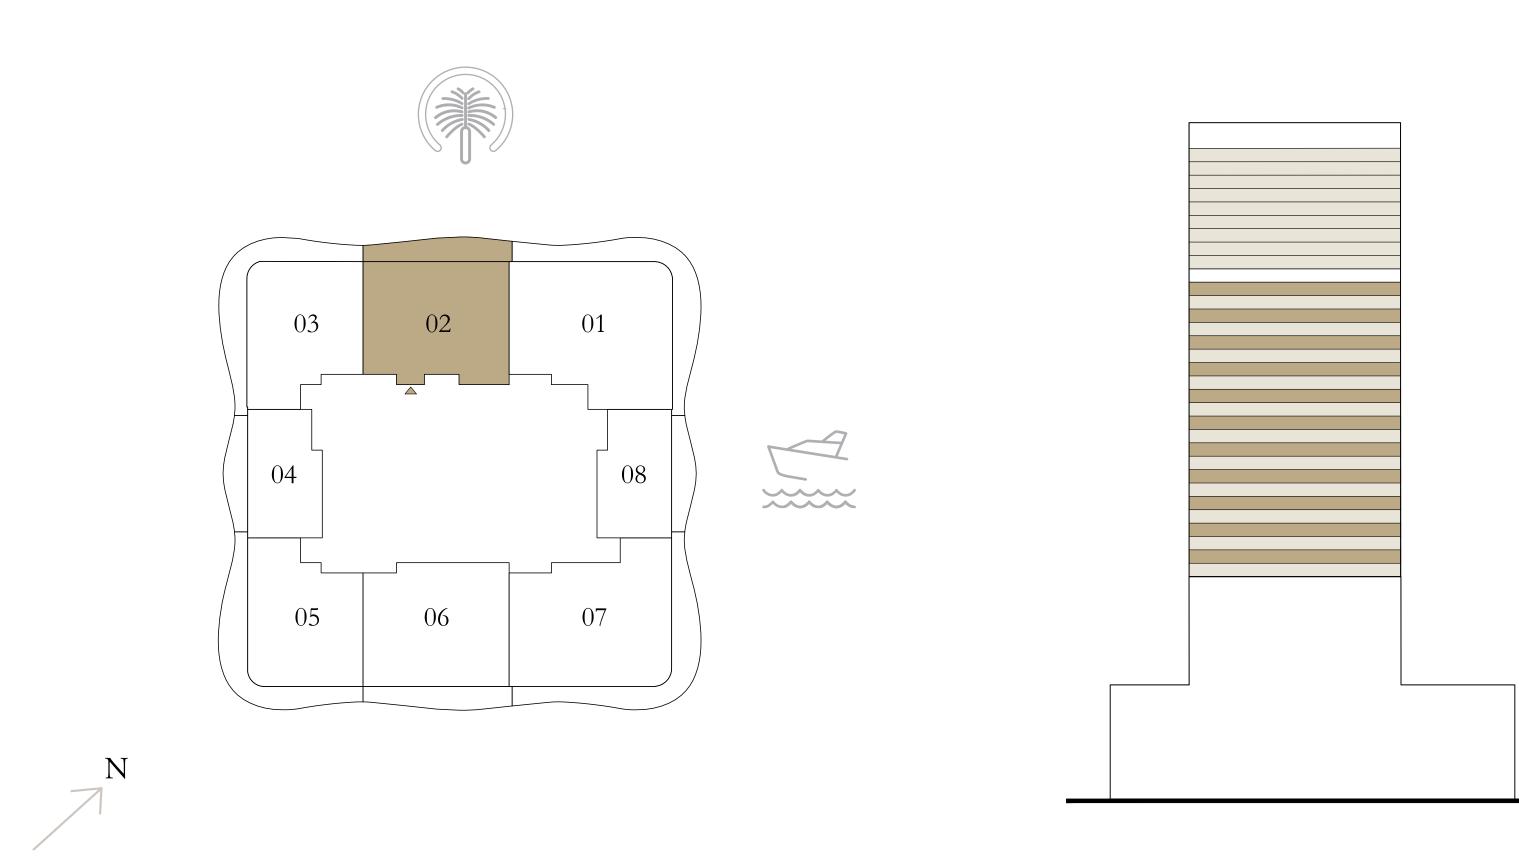

KEY PLAN LEVEL

13,15,17,19, 21,23,25,27,29,31&33

Disclaimer : All dimensions are in imperial and metric, and measured from finish to finish excluding construction tolerances. 2. All materials, dimensions, and drawings are approximate only. 3. Information is subject to change without notice, at developer's absolute discretion. 4. Actual area may vary from the stated area. 5. Drawings not to scale. 6. All images used are for illustrative purposes only and do not represent the actual size, features, specifications, fittings, and furnishings. 7. The developer reserves the right to make revisions / alterations, at it's absolute discretion, without any liability whatsoever.

#### 2 BEDROOM

LEVEL 13,15,17,19, UNIT 02 21,23,25,27,29,31&33

| _ | SUITE AREA   | 1274.77 SQ.FT. | 118. |
|---|--------------|----------------|------|
|   | BALCONY AREA | 195.58 SQ.FT.  | 18.1 |
|   | TOTAL AREA   | 1470.35 SQ.FT. | 136. |