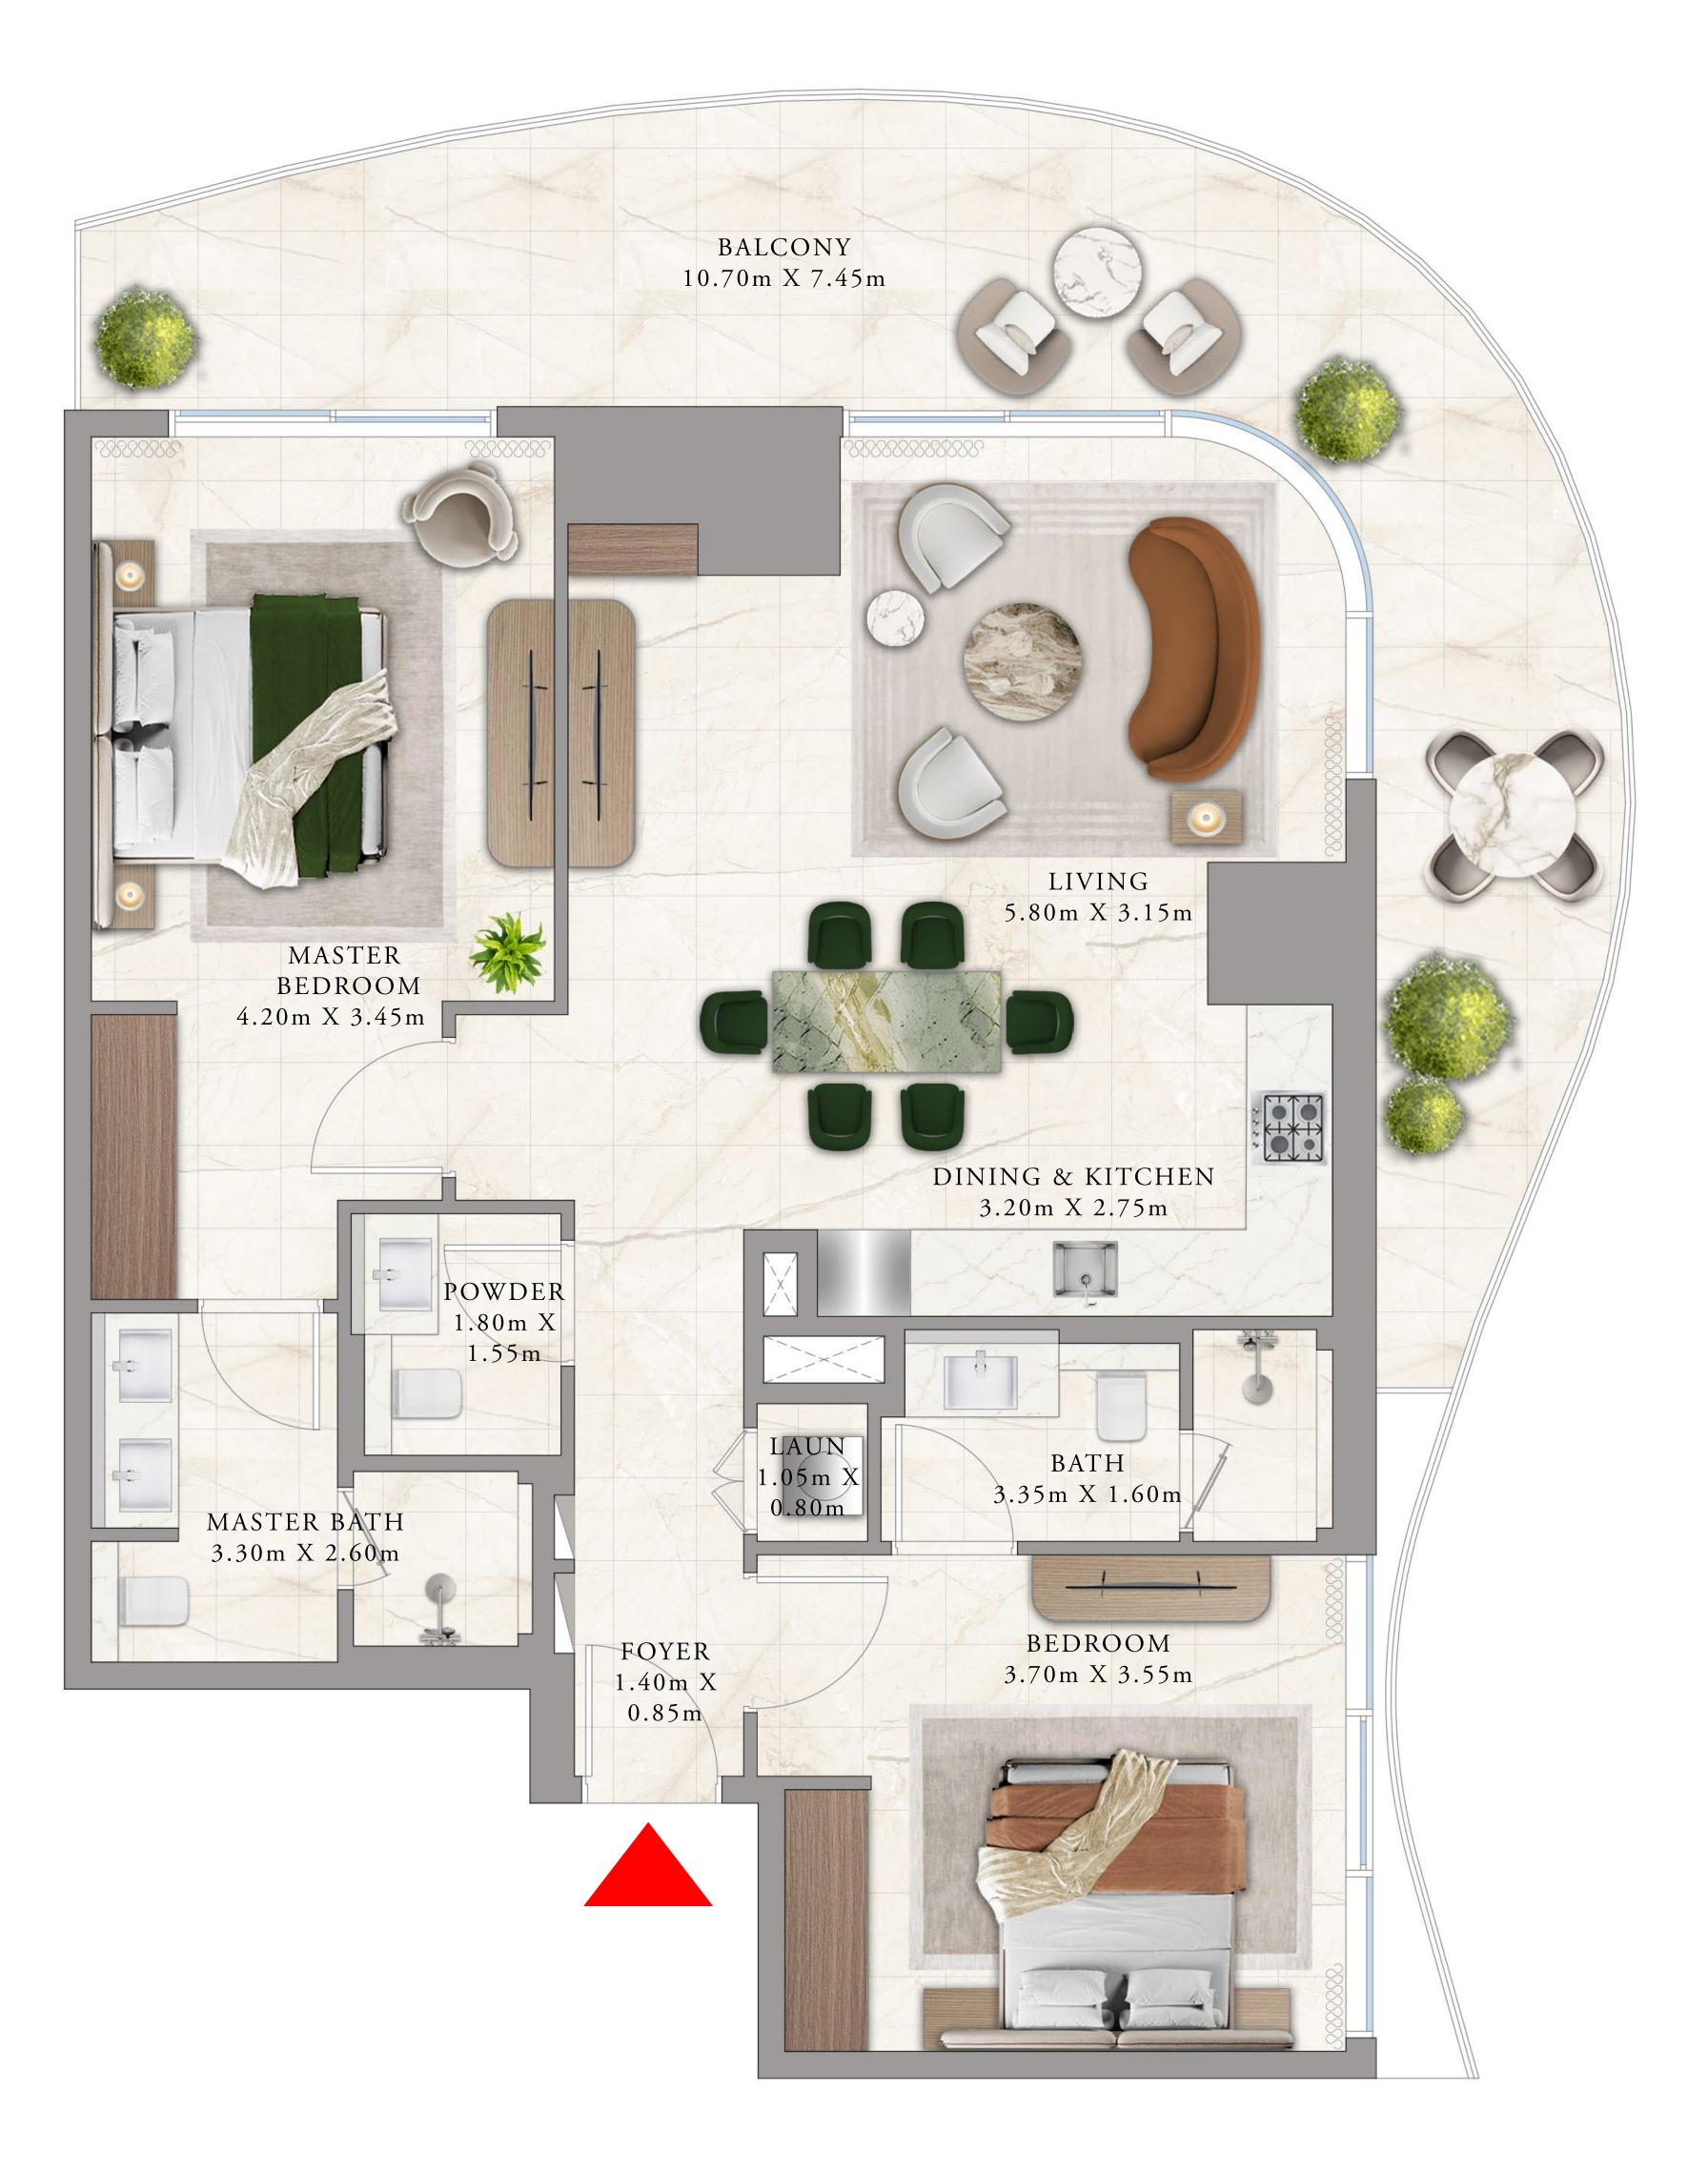

#### BEDROOM

LEVEL 13,15,17,19, UNIT 04 21,23,25,27,29,31&33

| SUITE A | REA    | 673.61 | SQ.FT. | 62.5 |
|---------|--------|--------|--------|------|
| BALCONY | ′ AREA | 155.11 | SQ.FT. | 14.4 |
| TOTAL A | AREA   | 828.72 | SQ.FT. | 76.9 |