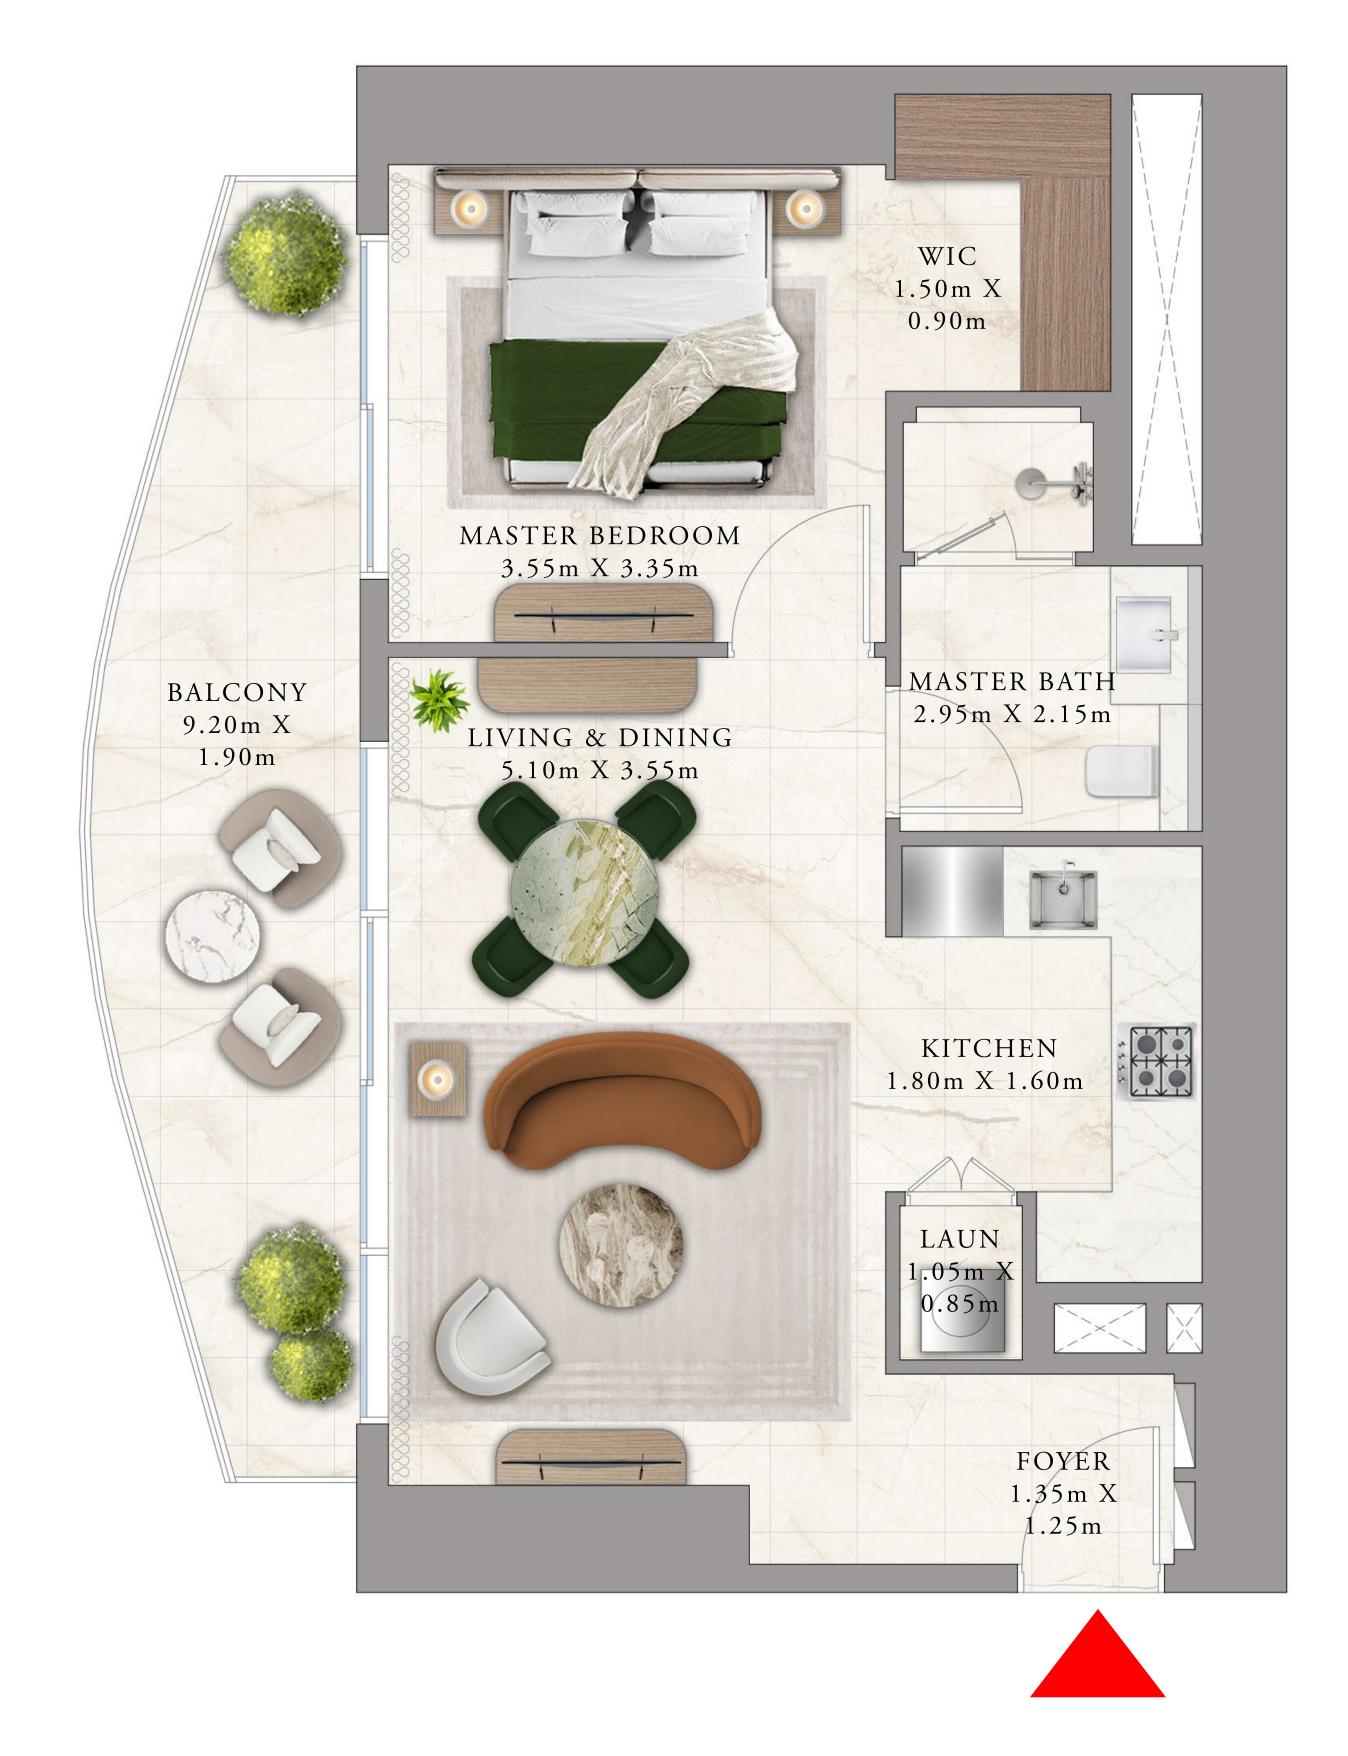

#### BEDROOM

LEVEL 13,15,17,19, UNIT 04 21,23,25,27,29,31&33

| SUITE A | REA    | 673.61 | SQ.FT. | 62.5 |
|---------|--------|--------|--------|------|
| BALCONY | ′ AREA | 155.11 | SQ.FT. | 14.4 |
| TOTAL A | AREA   | 828.72 | SQ.FT. | 76.9 |

KEY PLAN LEVEL

13,15,17,19, 21,23,25,27,29,31&33

Disclaimer : All dimensions are in imperial and metric, and measured from finish to finish excluding construction tolerances. 2. All materials, dimensions, and drawings are approximate only. 3. Information is subject to change without notice, at developer's absolute discretion. 4. Actual area may vary from the stated area. 5. Drawings not to scale. 6. All images used are for illustrative purposes only and do not represent the actual size, features, specifications, fittings, and furnishings. 7. The developer reserves the right to make revisions / alterations, at it's absolute discretion, without any liability whatsoever.

.58 SQ.M.

.41 SQ.M.

5.99 SQ.M.