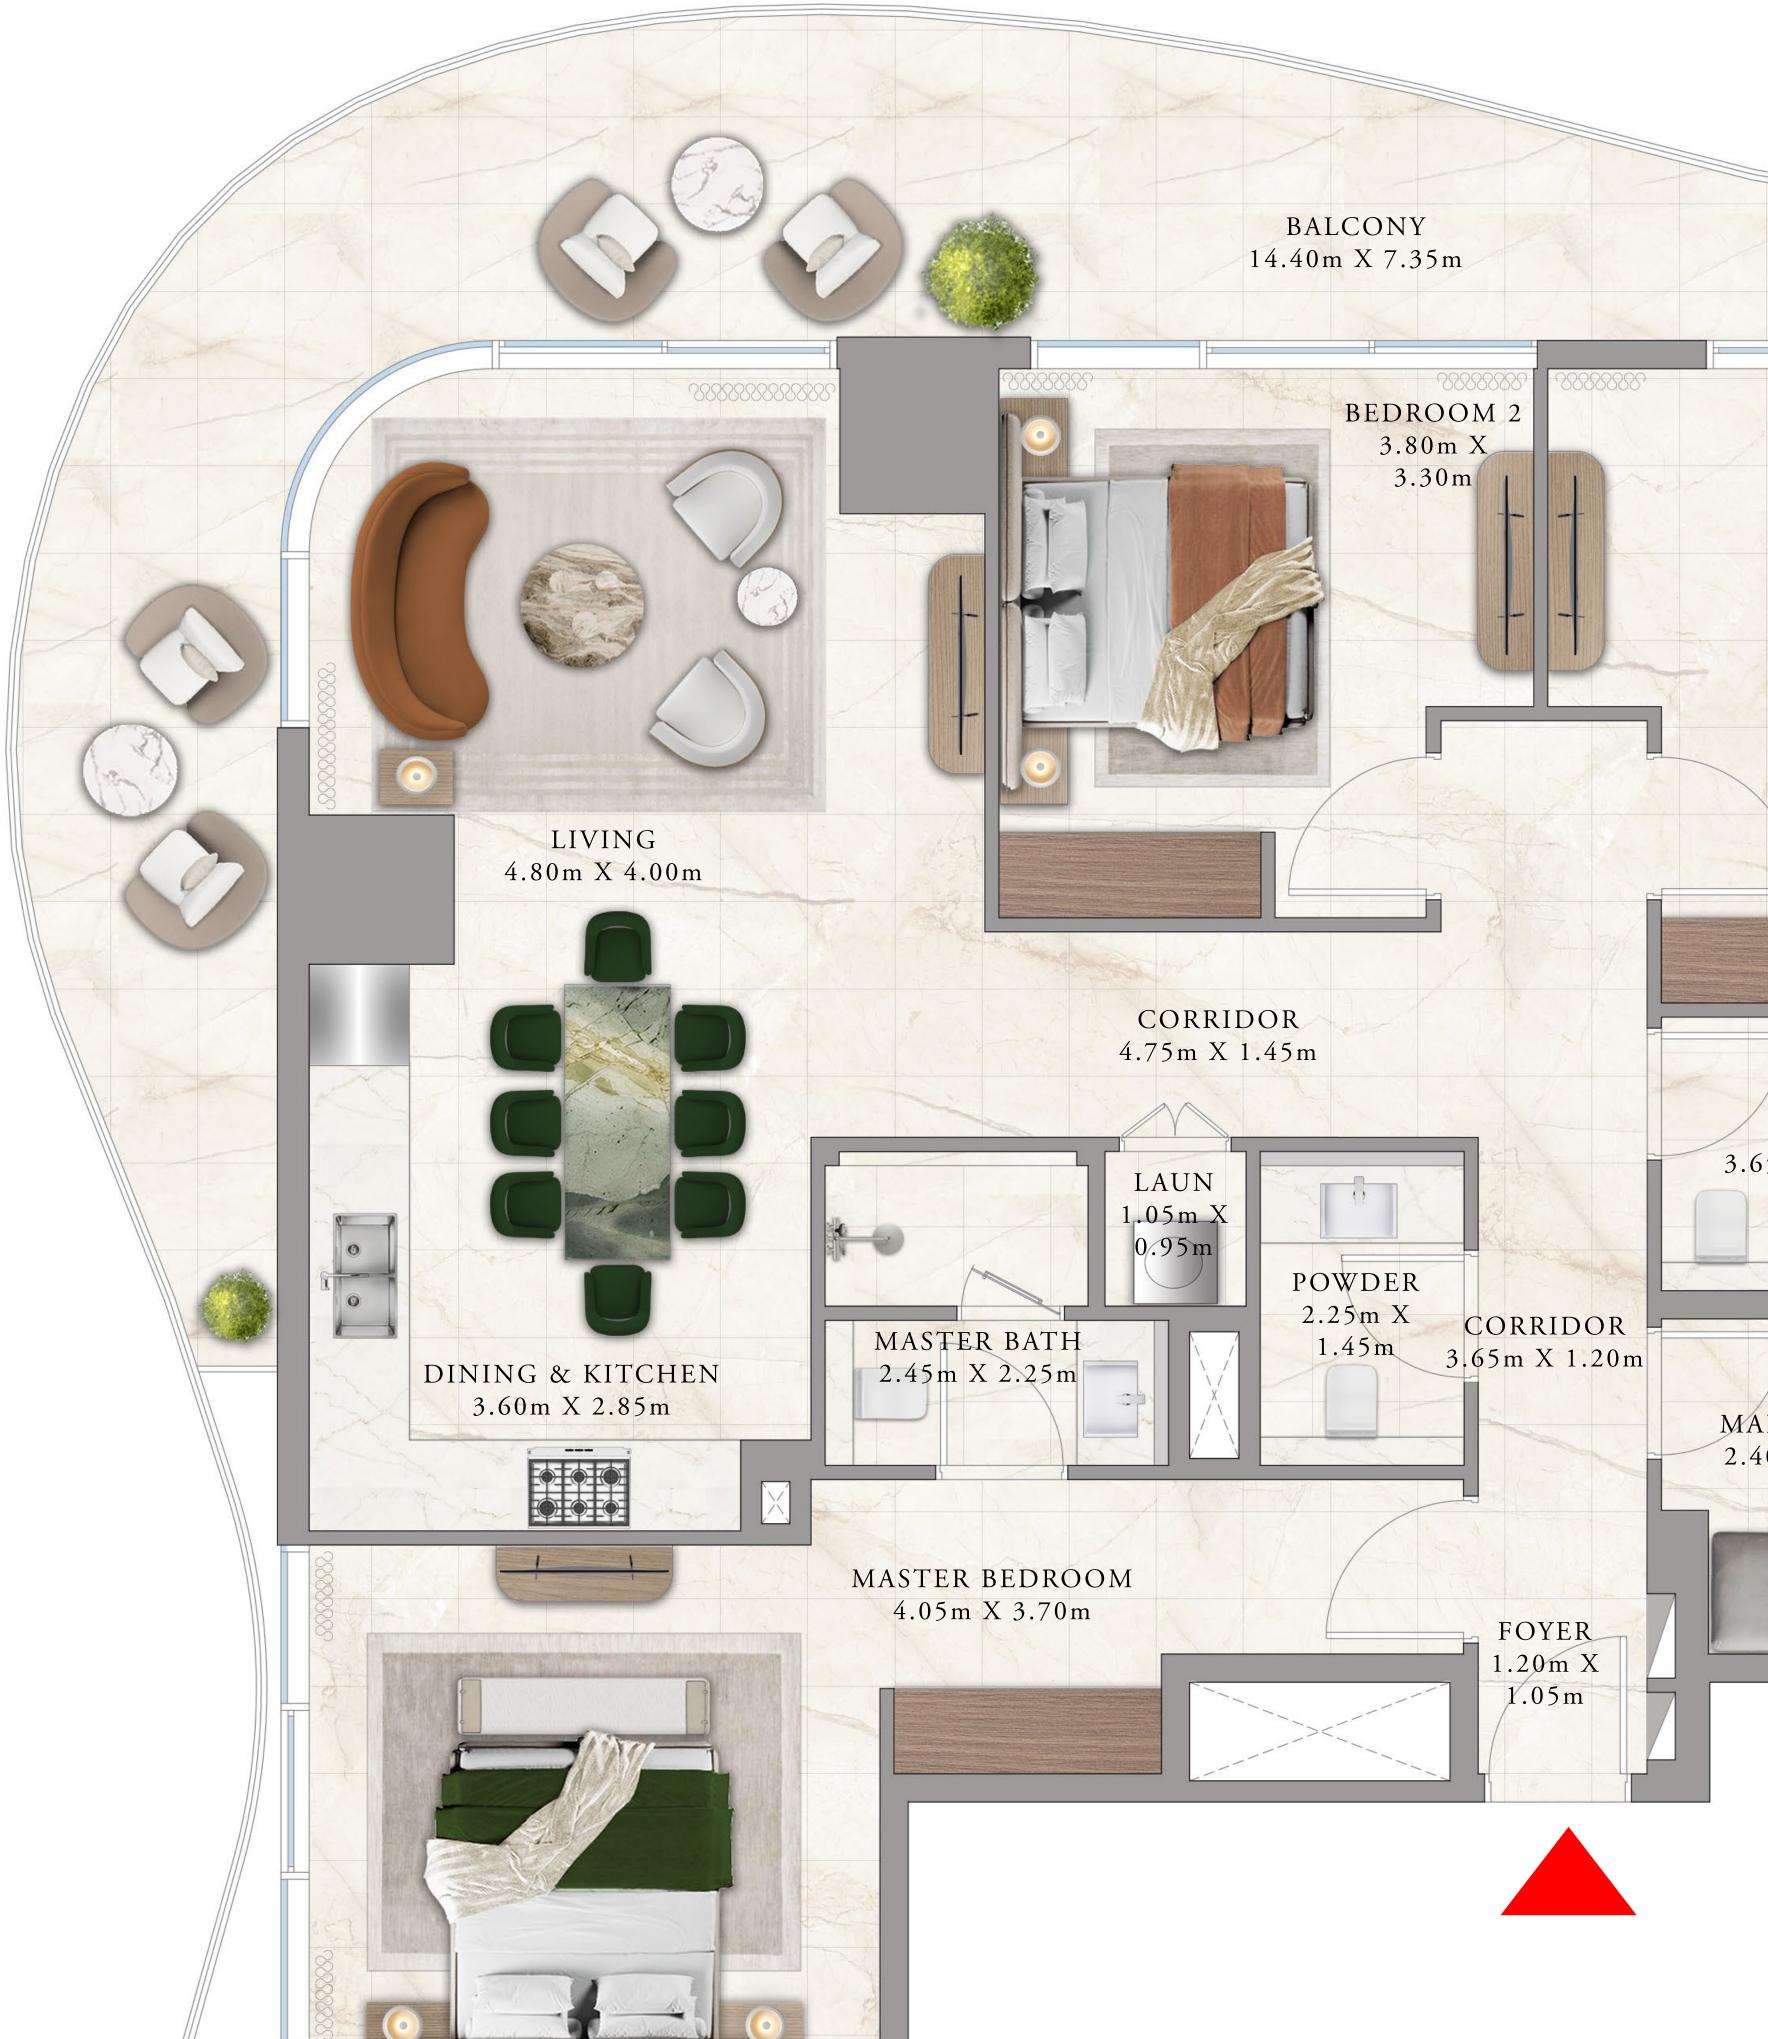

#### 2 BEDROOM

LEVEL 13,15,17,19, UNIT 06 21,23,25,27,29,31&33

|   | SUITE AREA   | 1274.77 SQ.FT. | 118. |
|---|--------------|----------------|------|
|   | BALCONY AREA | 195.15 SQ.FT.  | 18.1 |
| _ | TOTAL AREA   | 1469.92 SQ.FT. | 136. |

KEY PLAN LEVEL

13,15,17,19, 21,23,25,27,29,31&33

Disclaimer : All dimensions are in imperial and metric, and measured from finish to finish excluding construction tolerances. 2. All materials, dimensions, and drawings are approximate only. 3. Information is subject to change without notice, at developer's absolute discretion. 4. Actual area may vary from the stated area. 5. Drawings not to scale. 6. All images used are for illustrative purposes only and do not represent the actual size, features, specifications, fittings, and furnishings. 7. The developer reserves the right to make revisions / alterations, at it's absolute discretion, without any liability whatsoever.

3.43 SQ.M.

.13 SQ.M.

6.56 SQ.M.