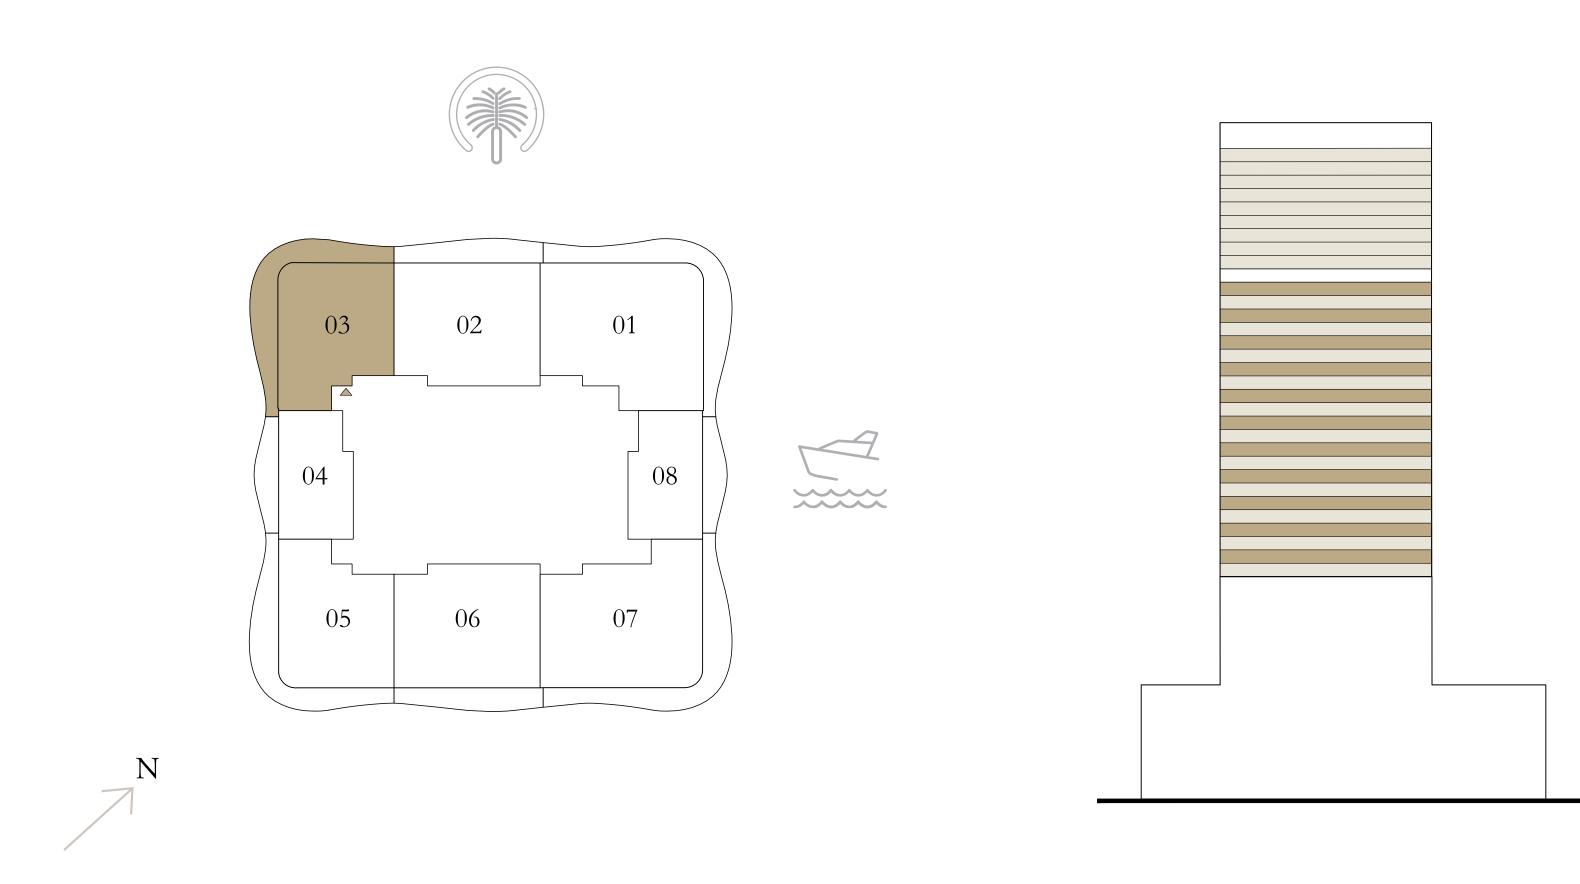

#### BEDROOM

| LEVEL 36 | UNIT 03 |
|----------|---------|

| SUITE AREA   | 668.87 SQ.FT. | 62.7 |
|--------------|---------------|------|
| BALCONY AREA | 162.97 SQ.FT. | 15.  |
| TOTAL AREA   | 831.84 SQ.FT. | 77.2 |

KEY PLAN LEVEL

36

Disclaimer : All dimensions are in imperial and metric, and measured from finish to finish excluding construction tolerances. 2. All materials, dimensions, and drawings are approximate only. 3. Information is subject to change without notice, at developer's absolute discretion. 4. Actual area may vary from the stated area. 5. Drawings not to scale. 6. All images used are for illustrative purposes only and do not represent the actual size, features, specifications, fittings, and furnishings. 7. The developer reserves the right to make revisions / alterations, at it's absolute discretion, without any liability whatsoever.

2.14 SQ.M.

.14 SQ.M.

7.28 SQ.M.