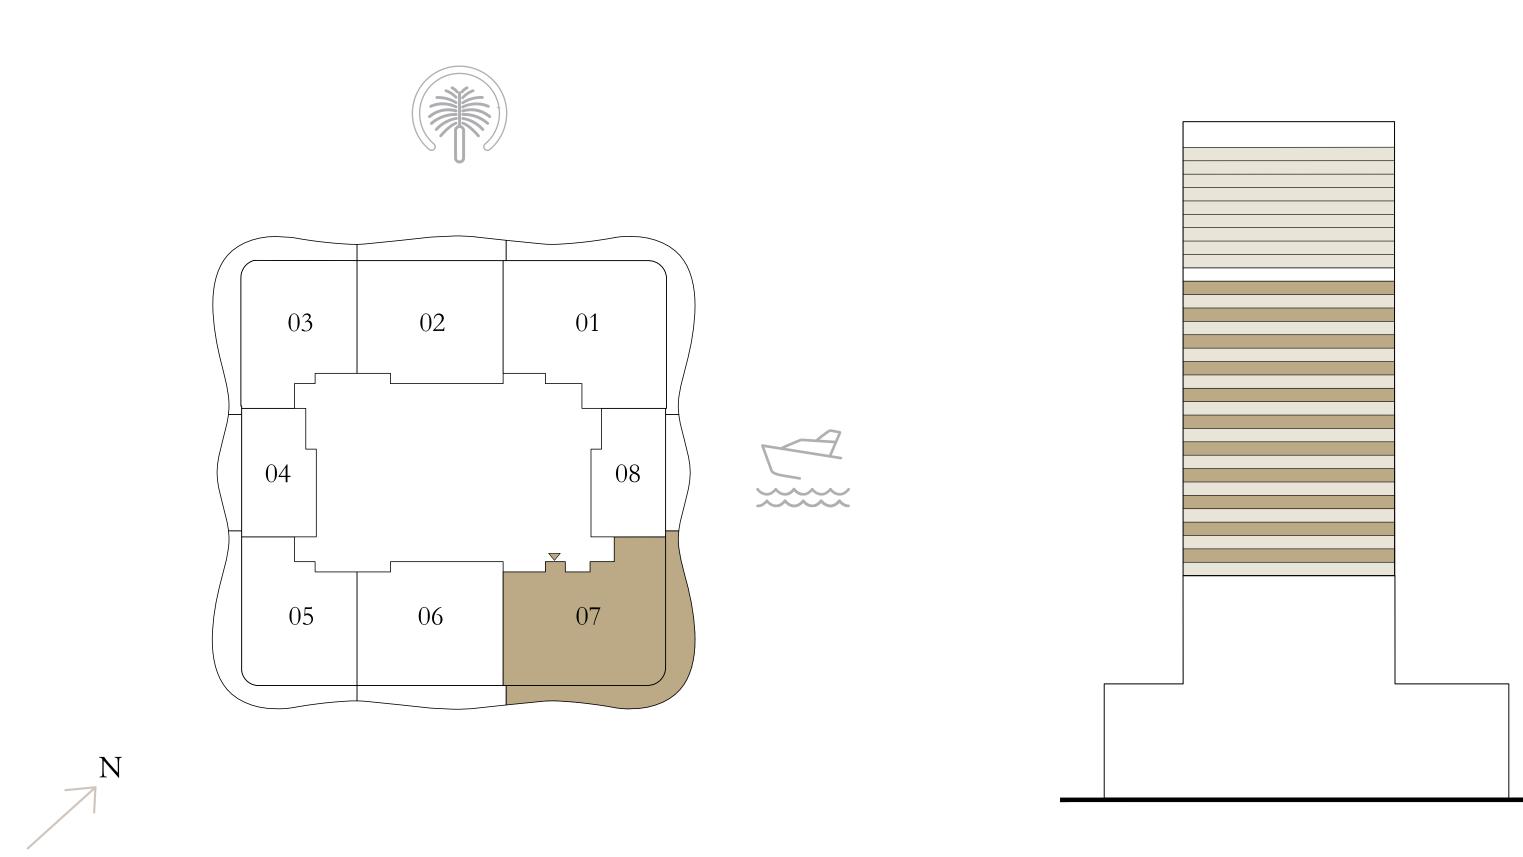

#### BEDROOM

LEVEL 13,15,17,19, UNIT 08 21,23,25,27,29,31&33

| SUITE AREA   | 673.61 SQ.FT. | 62.5 |
|--------------|---------------|------|
| BALCONY AREA | 155.32 SQ.FT. | 14.4 |
| TOTAL AREA   | 828.93 SQ.FT. | 77.( |

KEY PLAN LEVEL

13,15,17,19, 21,23,25,27,29,31&33

Disclaimer : All dimensions are in imperial and metric, and measured from finish to finish excluding construction tolerances. 2. All materials, dimensions, and drawings are approximate only. 3. Information is subject to change without notice, at developer's absolute discretion. 4. Actual area may vary from the stated area. 5. Drawings not to scale. 6. All images used are for illustrative purposes only and do not represent the actual size, features, specifications, fittings, and furnishings. 7. The developer reserves the right to make revisions / alterations, at it's absolute discretion, without any liability whatsoever.

.58 SQ.M.

.43 SQ.M.

7.01 SQ.M.