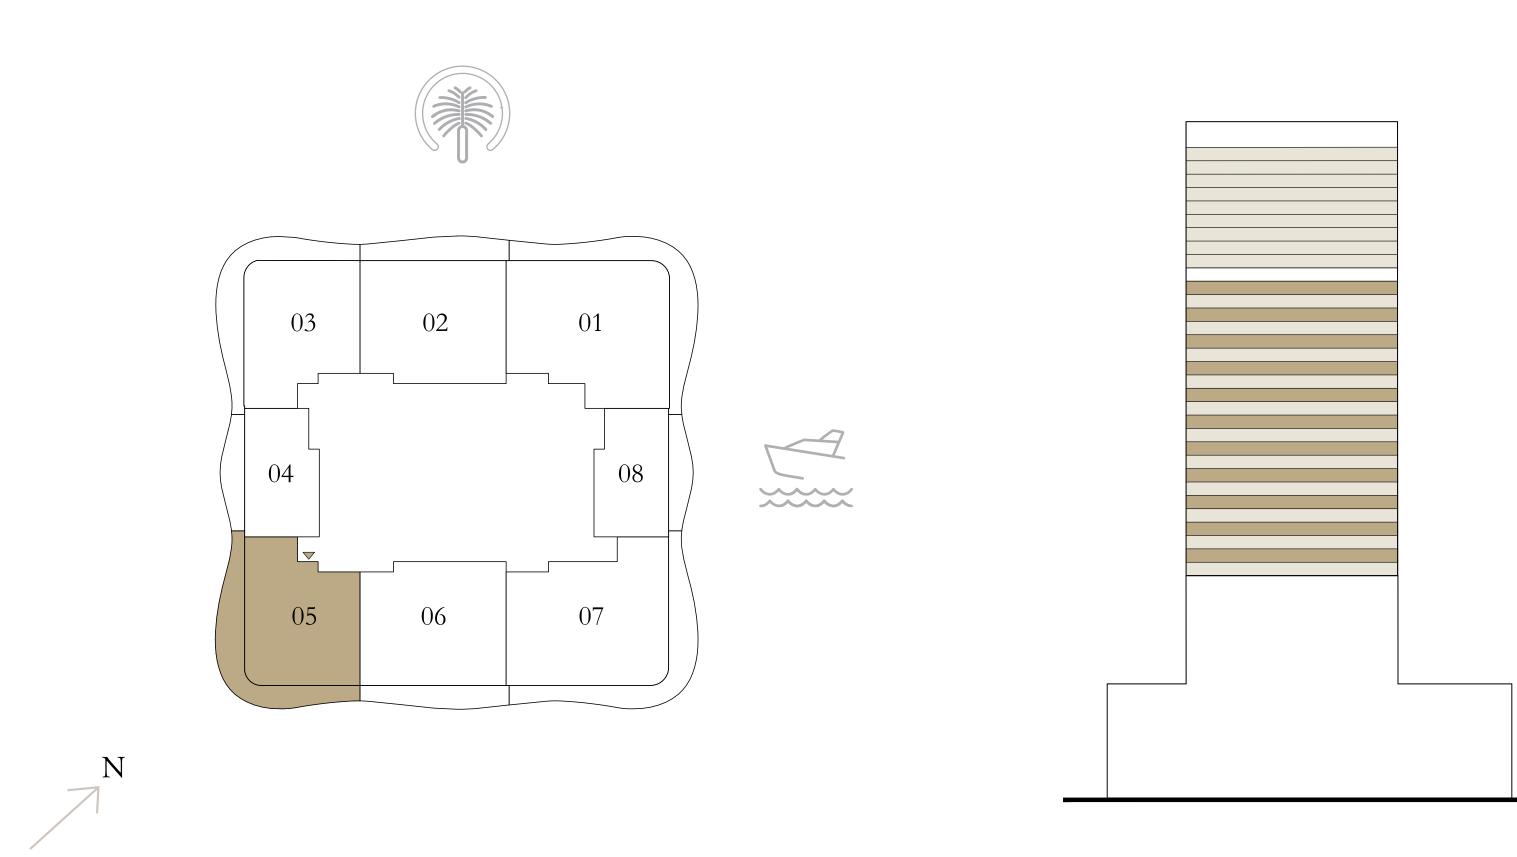

#### BEDROOM

LEVEL 13,15,17,19, UNIT 08 21,23,25,27,29,31&33

| SUITE AREA   | 673.61 SQ.FT. | 62.5 |
|--------------|---------------|------|
| BALCONY AREA | 155.32 SQ.FT. | 14.4 |
| TOTAL AREA   | 828.93 SQ.FT. | 77.( |

KEY PLAN LEVEL

13,15,17,19, 21,23,25,27,29,31&33

Disclaimer : All dimensions are in imperial and metric, and measured from finish to finish excluding construction tolerances. 2. All materials, dimensions, and drawings are approximate only. 3. Information is subject to change without notice, at developer's absolute discretion. 4. Actual area may vary from the stated area. 5. Drawings not to scale. 6. All images used are for illustrative purposes only and do not represent the actual size, features, specifications, fittings, and furnishings. 7. The developer reserves the right to make revisions / alterations, at it's absolute discretion, without any liability whatsoever.

.58 SQ.M.

.43 SQ.M.

7.01 SQ.M.