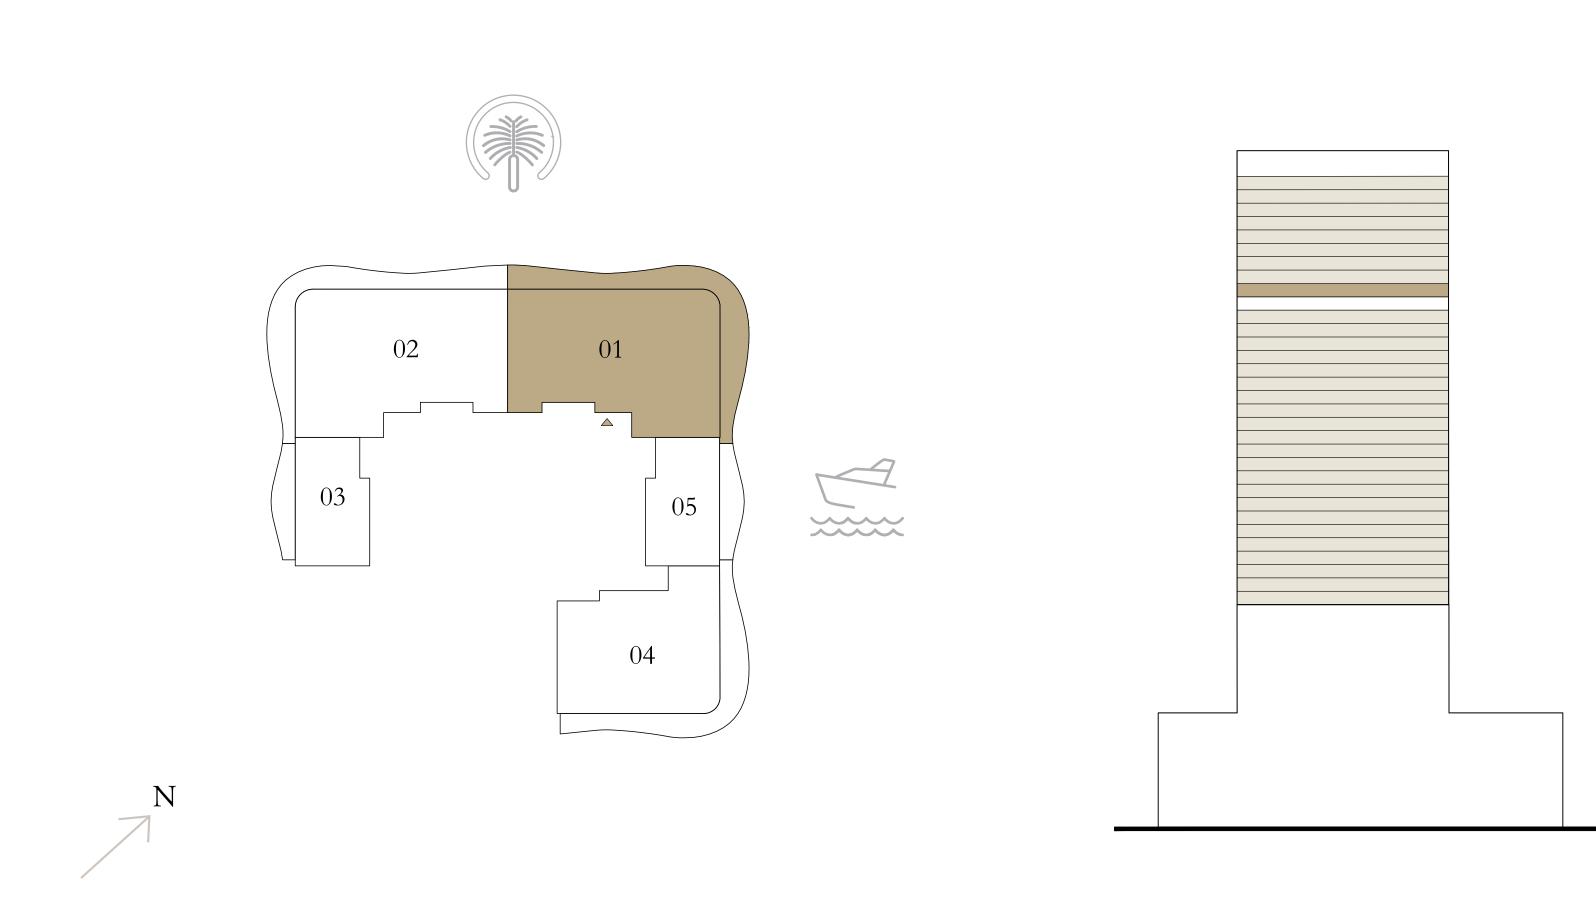

#### PENTHOUSE

| LEVEL 43 | UNIT 01 |
|----------|---------|

| SUITE AREA   | 4733.32 SQ.FT. | 439  |
|--------------|----------------|------|
| BALCONY AREA | 1094.58 SQ.FT. | 101. |
| TOTAL AREA   | 5827.90 SQ.FT. | 541  |

43

Disclaimer : All dimensions are in imperial and metric, and measured from finish to finish excluding construction tolerances. 2. All materials, dimensions, and drawings are approximate only. 3. Information is subject to change without notice, at developer's absolute discretion. 4. Actual area may vary from the stated area. 5. Drawings not to scale. 6. All images used are for illustrative purposes only and do not represent the actual size, features, specifications, fittings, and furnishings. 7. The developer reserves the right to make revisions / alterations, at it's absolute discretion, without any liability whatsoever.

9.74 SQ.M.

1.69 SQ.M.

1.43 SQ.M.