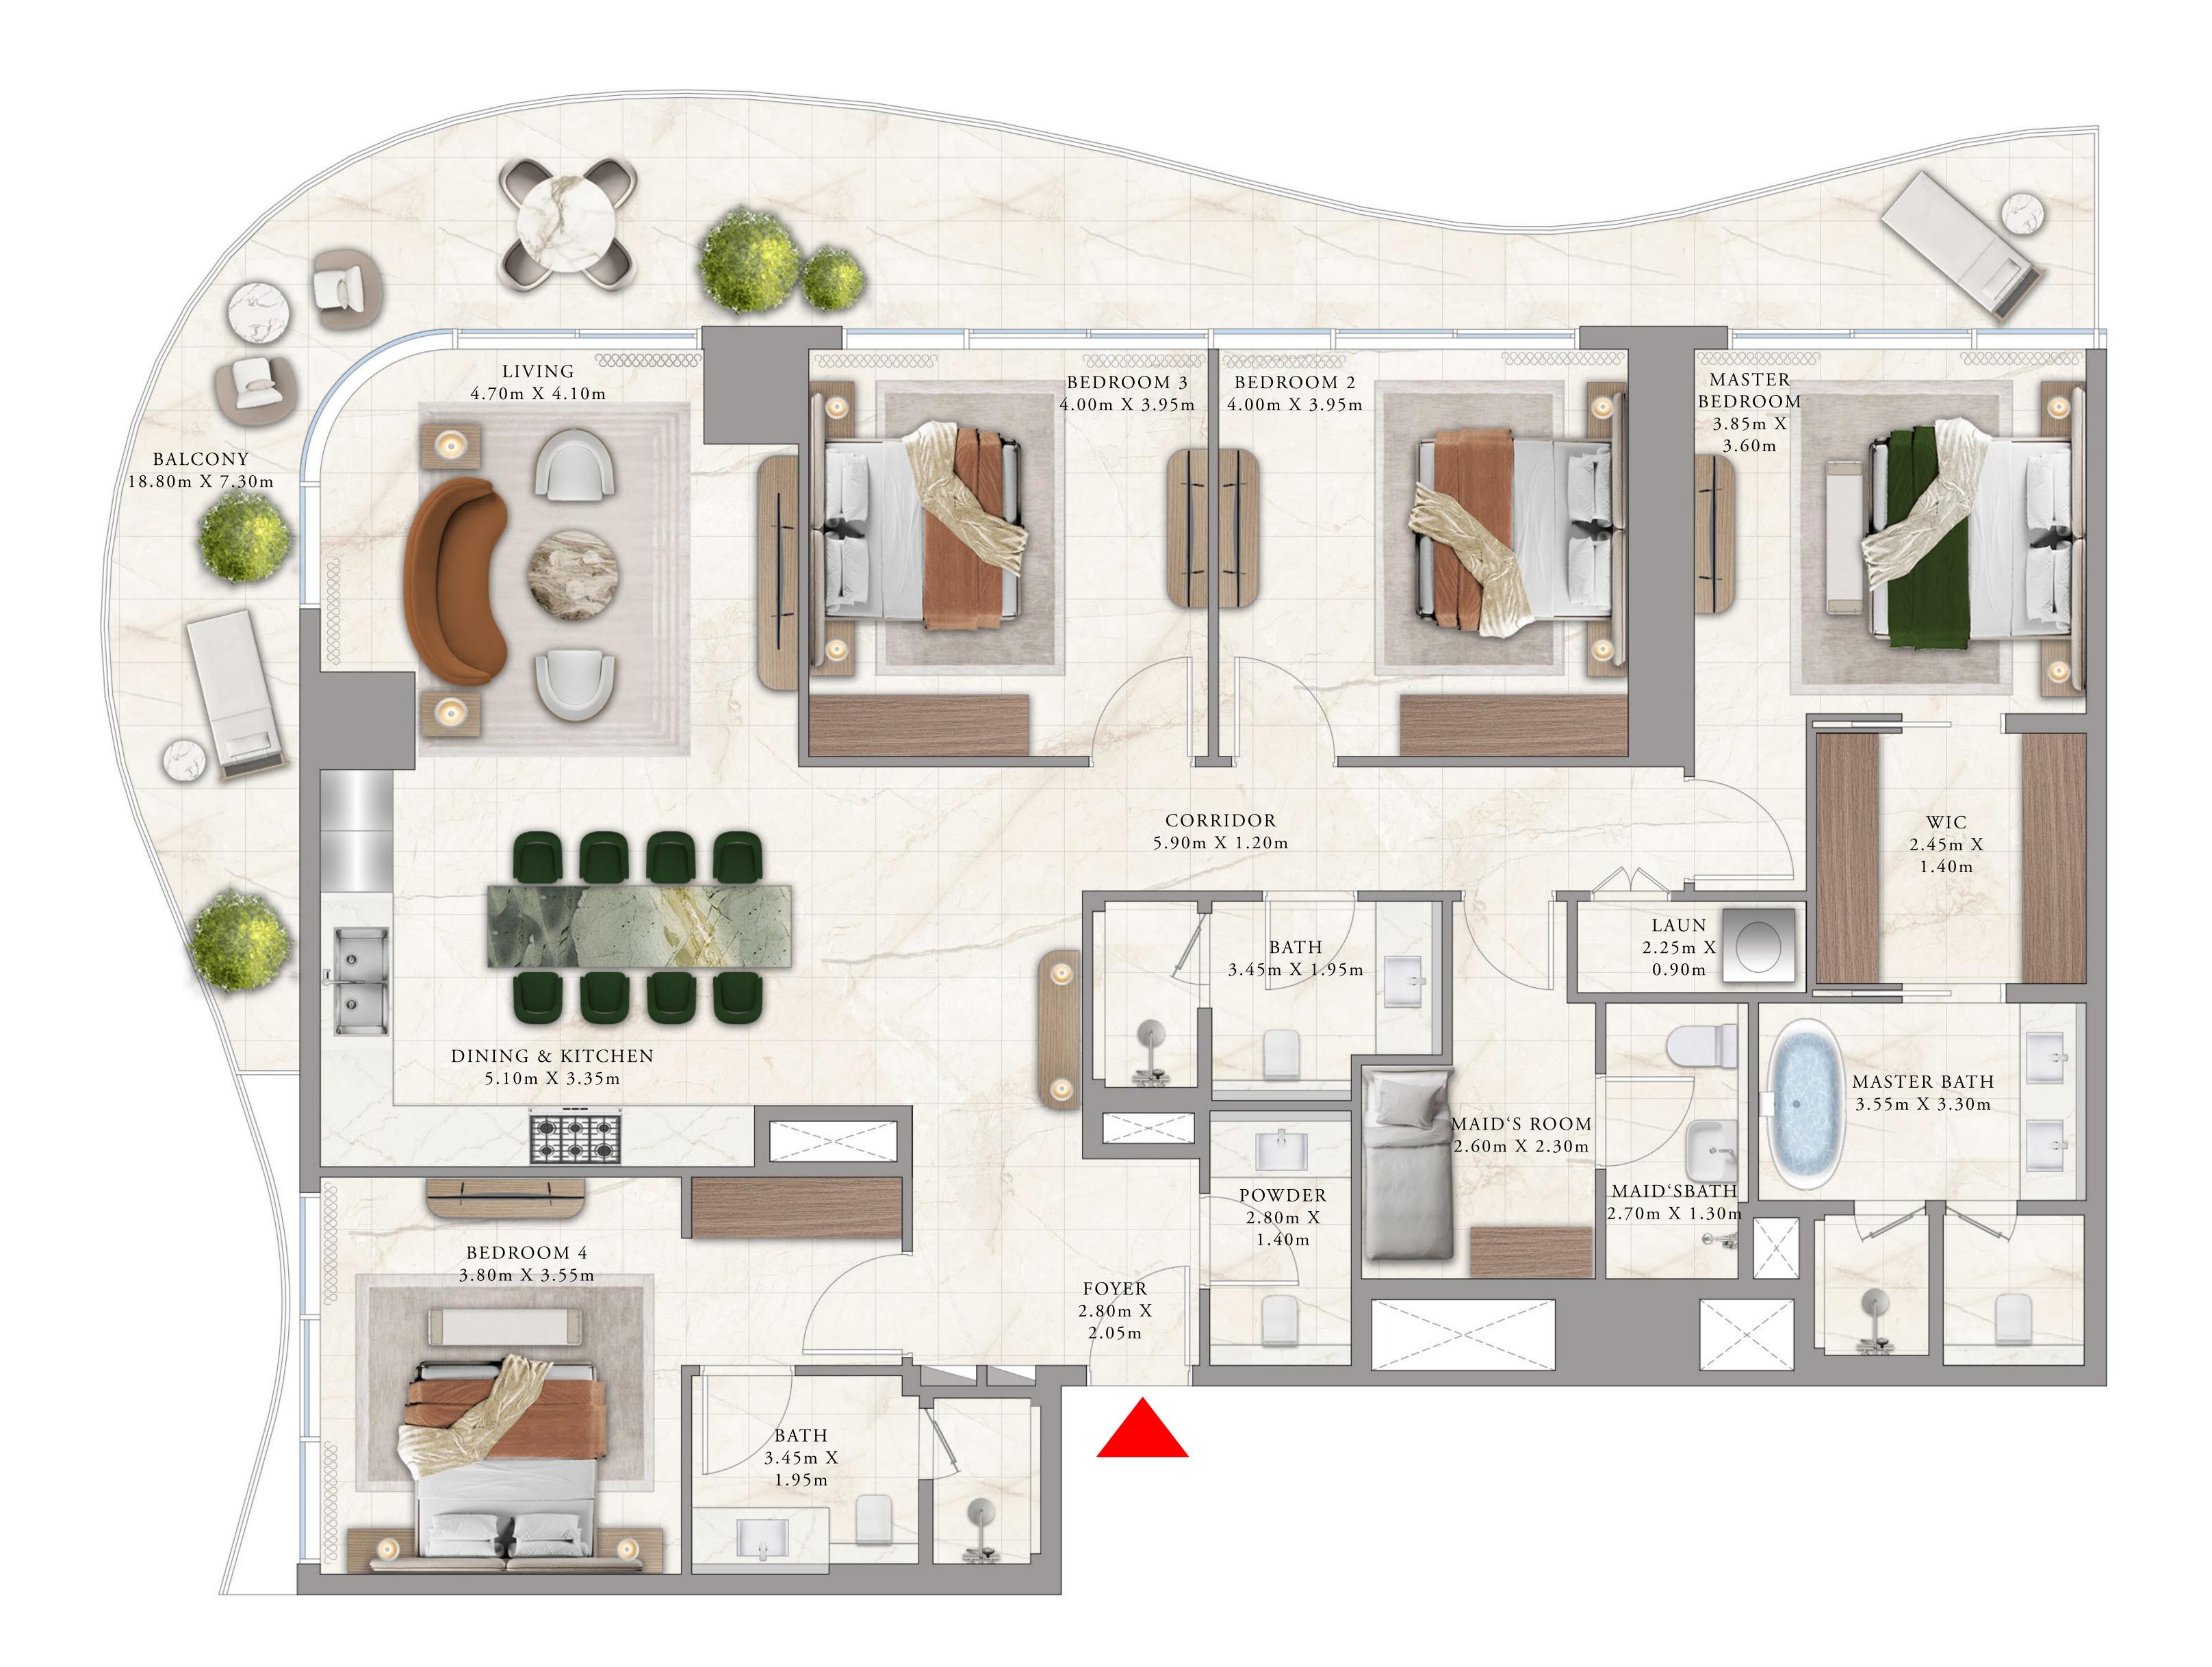

#### 4 BEDROOM

LEVEL 37, 39 & 41 UNIT 02

| SUITE ARE | ĒA  | 2034.7 | 0 SQ.FT. | 189. |
|-----------|-----|--------|----------|------|
| BALCONY A | REA | 470.71 | SQ.FT.   | 43.7 |
| TOTAL AR  | EA  | 2505.4 | 1 SQ.FT. | 232. |

KEY PLAN LEVEL

37, 39 & 41

Disclaimer : All dimensions are in imperial and metric, and measured from finish to finish excluding construction tolerances. 2. All materials, dimensions, and drawings are approximate only. 3. Information is subject to change without notice, at developer's absolute discretion. 4. Actual area may vary from the stated area. 5. Drawings not to scale. 6. All images used are for illustrative purposes only and do not represent the actual size, features, specifications, fittings, and furnishings. 7. The developer reserves the right to make revisions / alterations, at it's absolute discretion, without any liability whatsoever.

9.03 SQ.M.

5.73 SQ.M.

2.76 SQ.M.

KEY SECTION

EMAAR