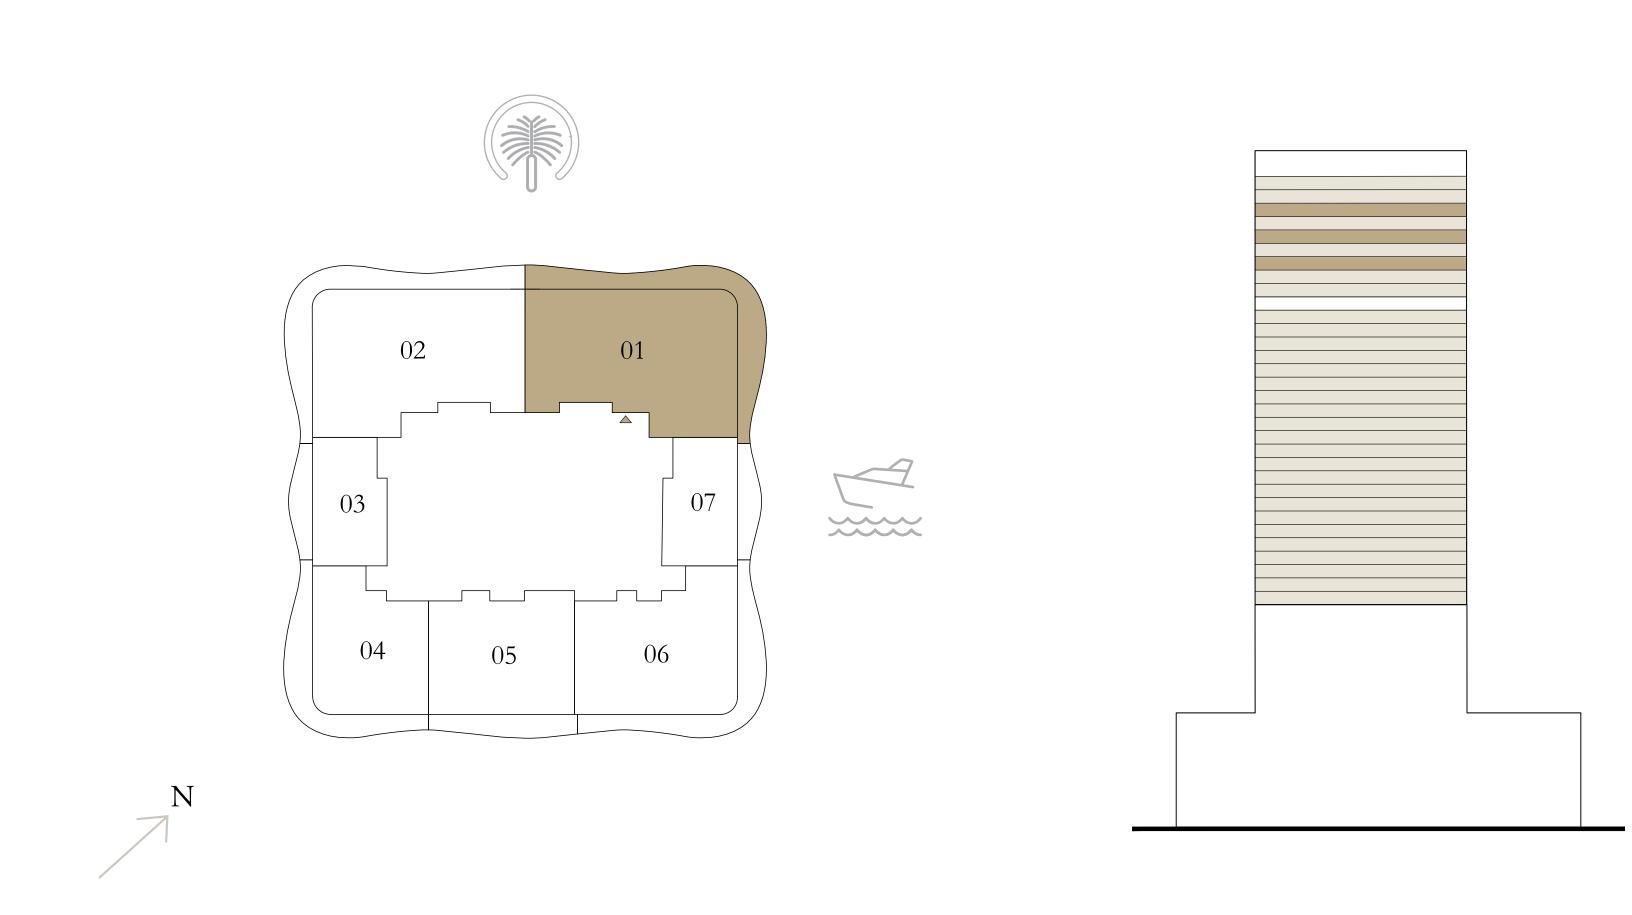

#### 4 BEDROOM

LEVEL 37, 39 & 41 UNIT 01

| SUITE AREA   | 2034.27 SQ.FT. | 188. |
|--------------|----------------|------|
| BALCONY AREA | 466.62 SQ.FT.  | 43.3 |
| TOTAL AREA   | 2500.89 SQ.FT. | 232. |

KEY PLAN LEVEL

37, 39 & 41

Disclaimer : All dimensions are in imperial and metric, and measured from finish to finish excluding construction tolerances. 2. All materials, dimensions, and drawings are approximate only. 3. Information is subject to change without notice, at developer's absolute discretion. 4. Actual area may vary from the stated area. 5. Drawings not to scale. 6. All images used are for illustrative purposes only and do not represent the actual size, features, specifications, fittings, and furnishings. 7. The developer reserves the right to make revisions / alterations, at it's absolute discretion, without any liability whatsoever.

3.99 SQ.M.

.35 SQ.M.

2.34 SQ.M.