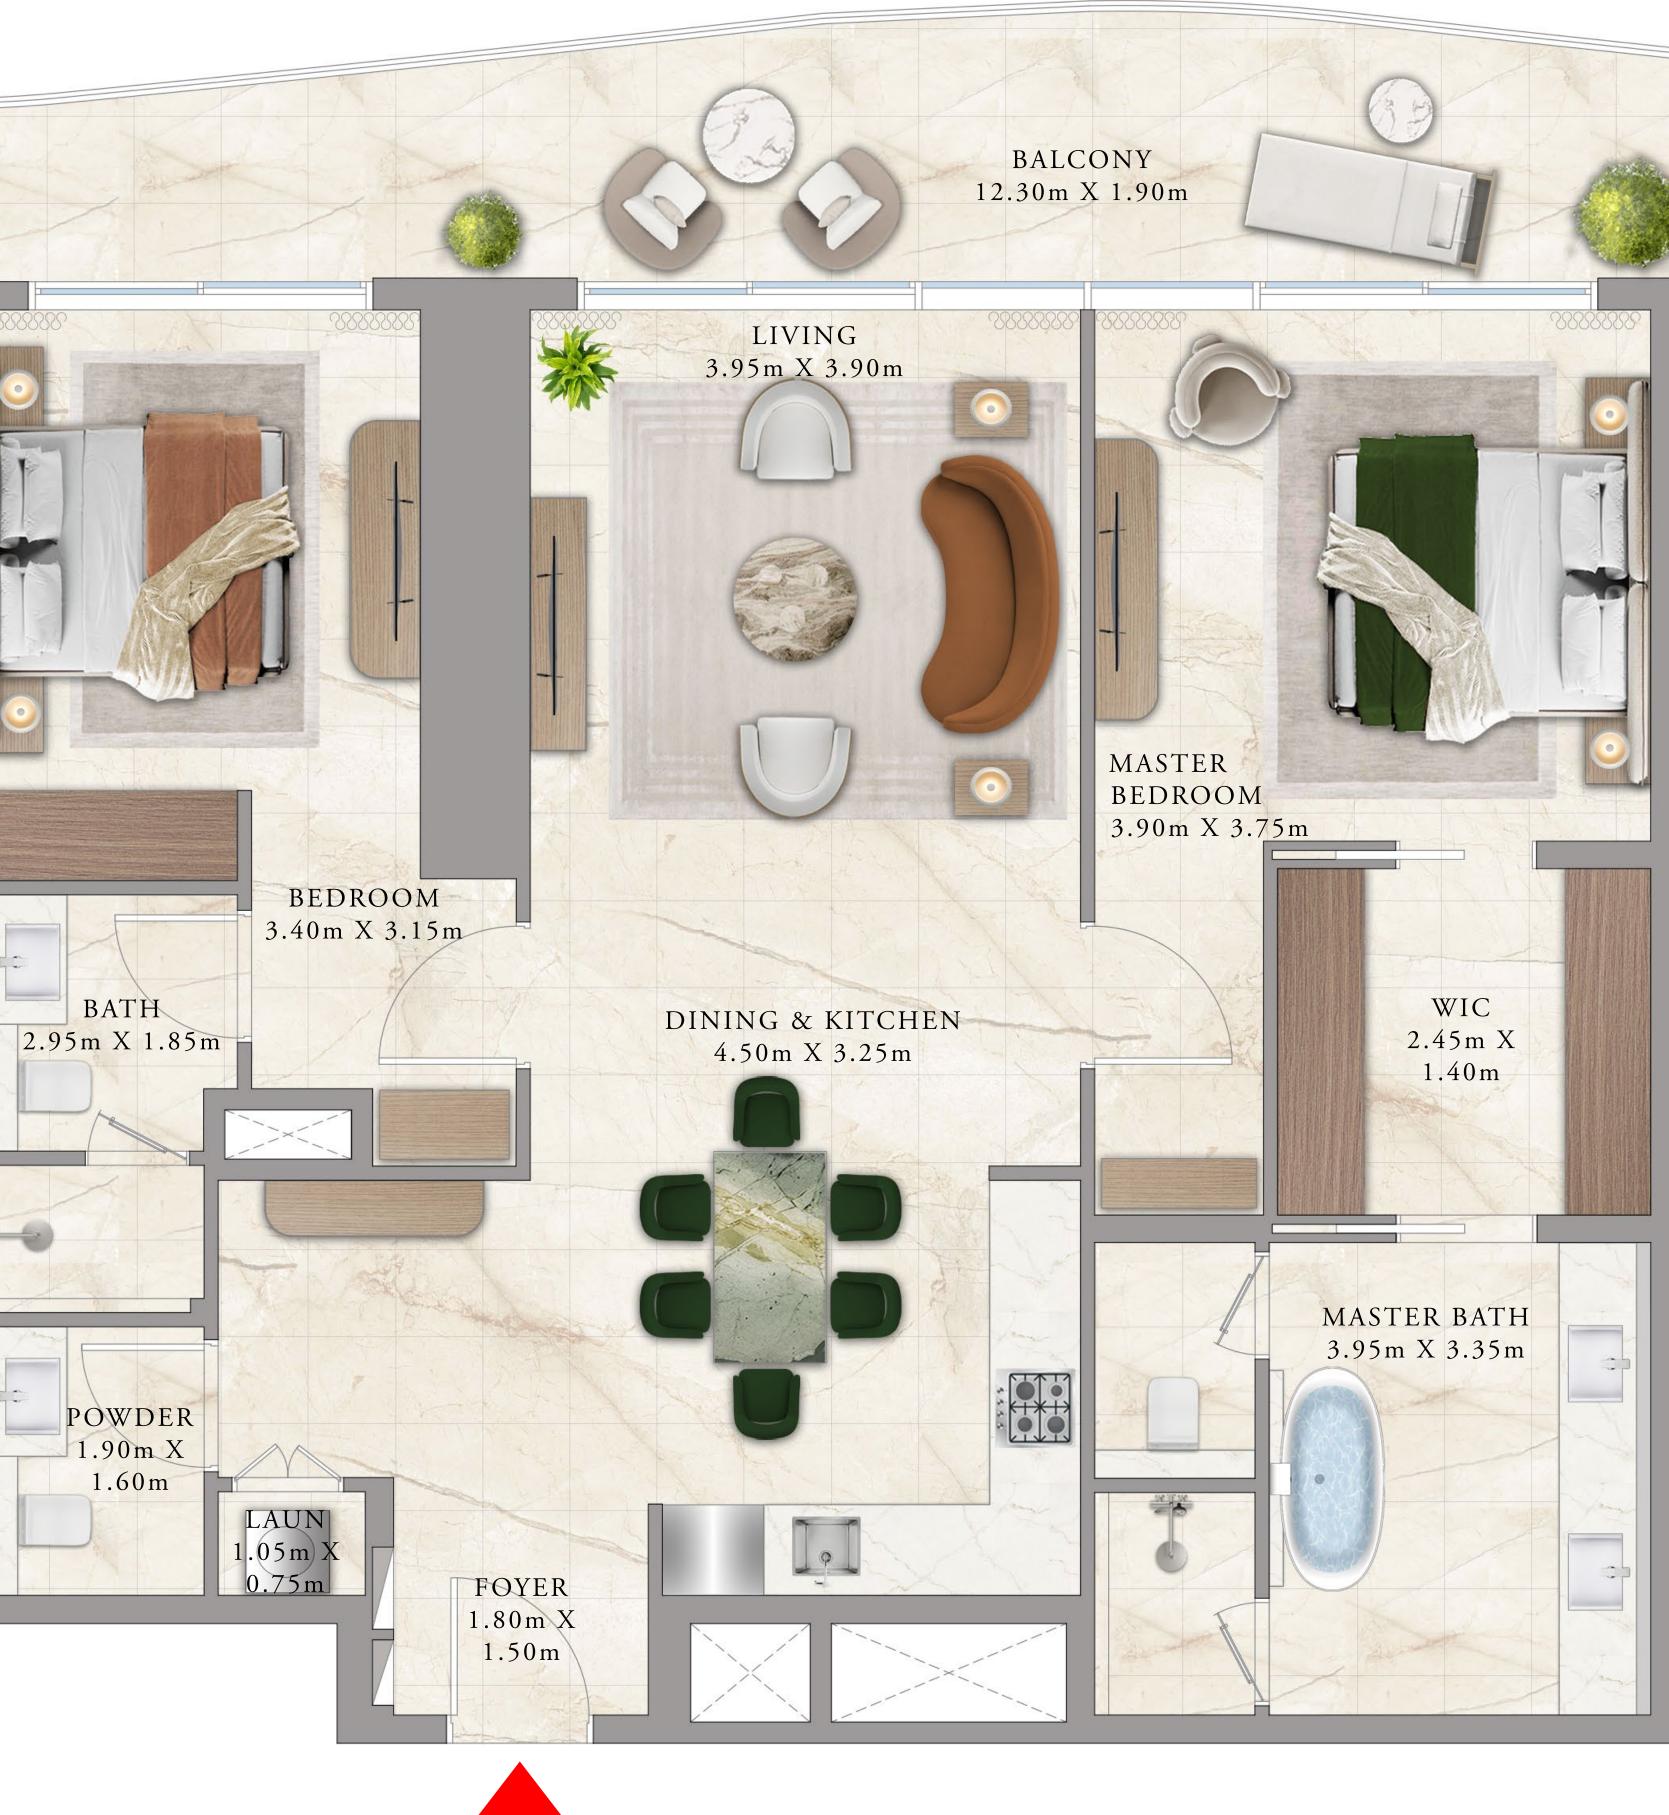

#### 2 BEDROOM

LEVEL 13,15,17,19, UNIT 02 21,23,25,27,29,31&33

| _ | SUITE AREA   | 1274.77 SQ.FT. | 118. |
|---|--------------|----------------|------|
|   | BALCONY AREA | 195.58 SQ.FT.  | 18.1 |
|   | TOTAL AREA   | 1470.35 SQ.FT. | 136. |

KEY PLAN LEVEL

13,15,17,19, 21,23,25,27,29,31&33

Disclaimer : All dimensions are in imperial and metric, and measured from finish to finish excluding construction tolerances. 2. All materials, dimensions, and drawings are approximate only. 3. Information is subject to change without notice, at developer's absolute discretion. 4. Actual area may vary from the stated area. 5. Drawings not to scale. 6. All images used are for illustrative purposes only and do not represent the actual size, features, specifications, fittings, and furnishings. 7. The developer reserves the right to make revisions / alterations, at it's absolute discretion, without any liability whatsoever.

3.43 SQ.M.

.17 SQ.M.

6.60 SQ.M.