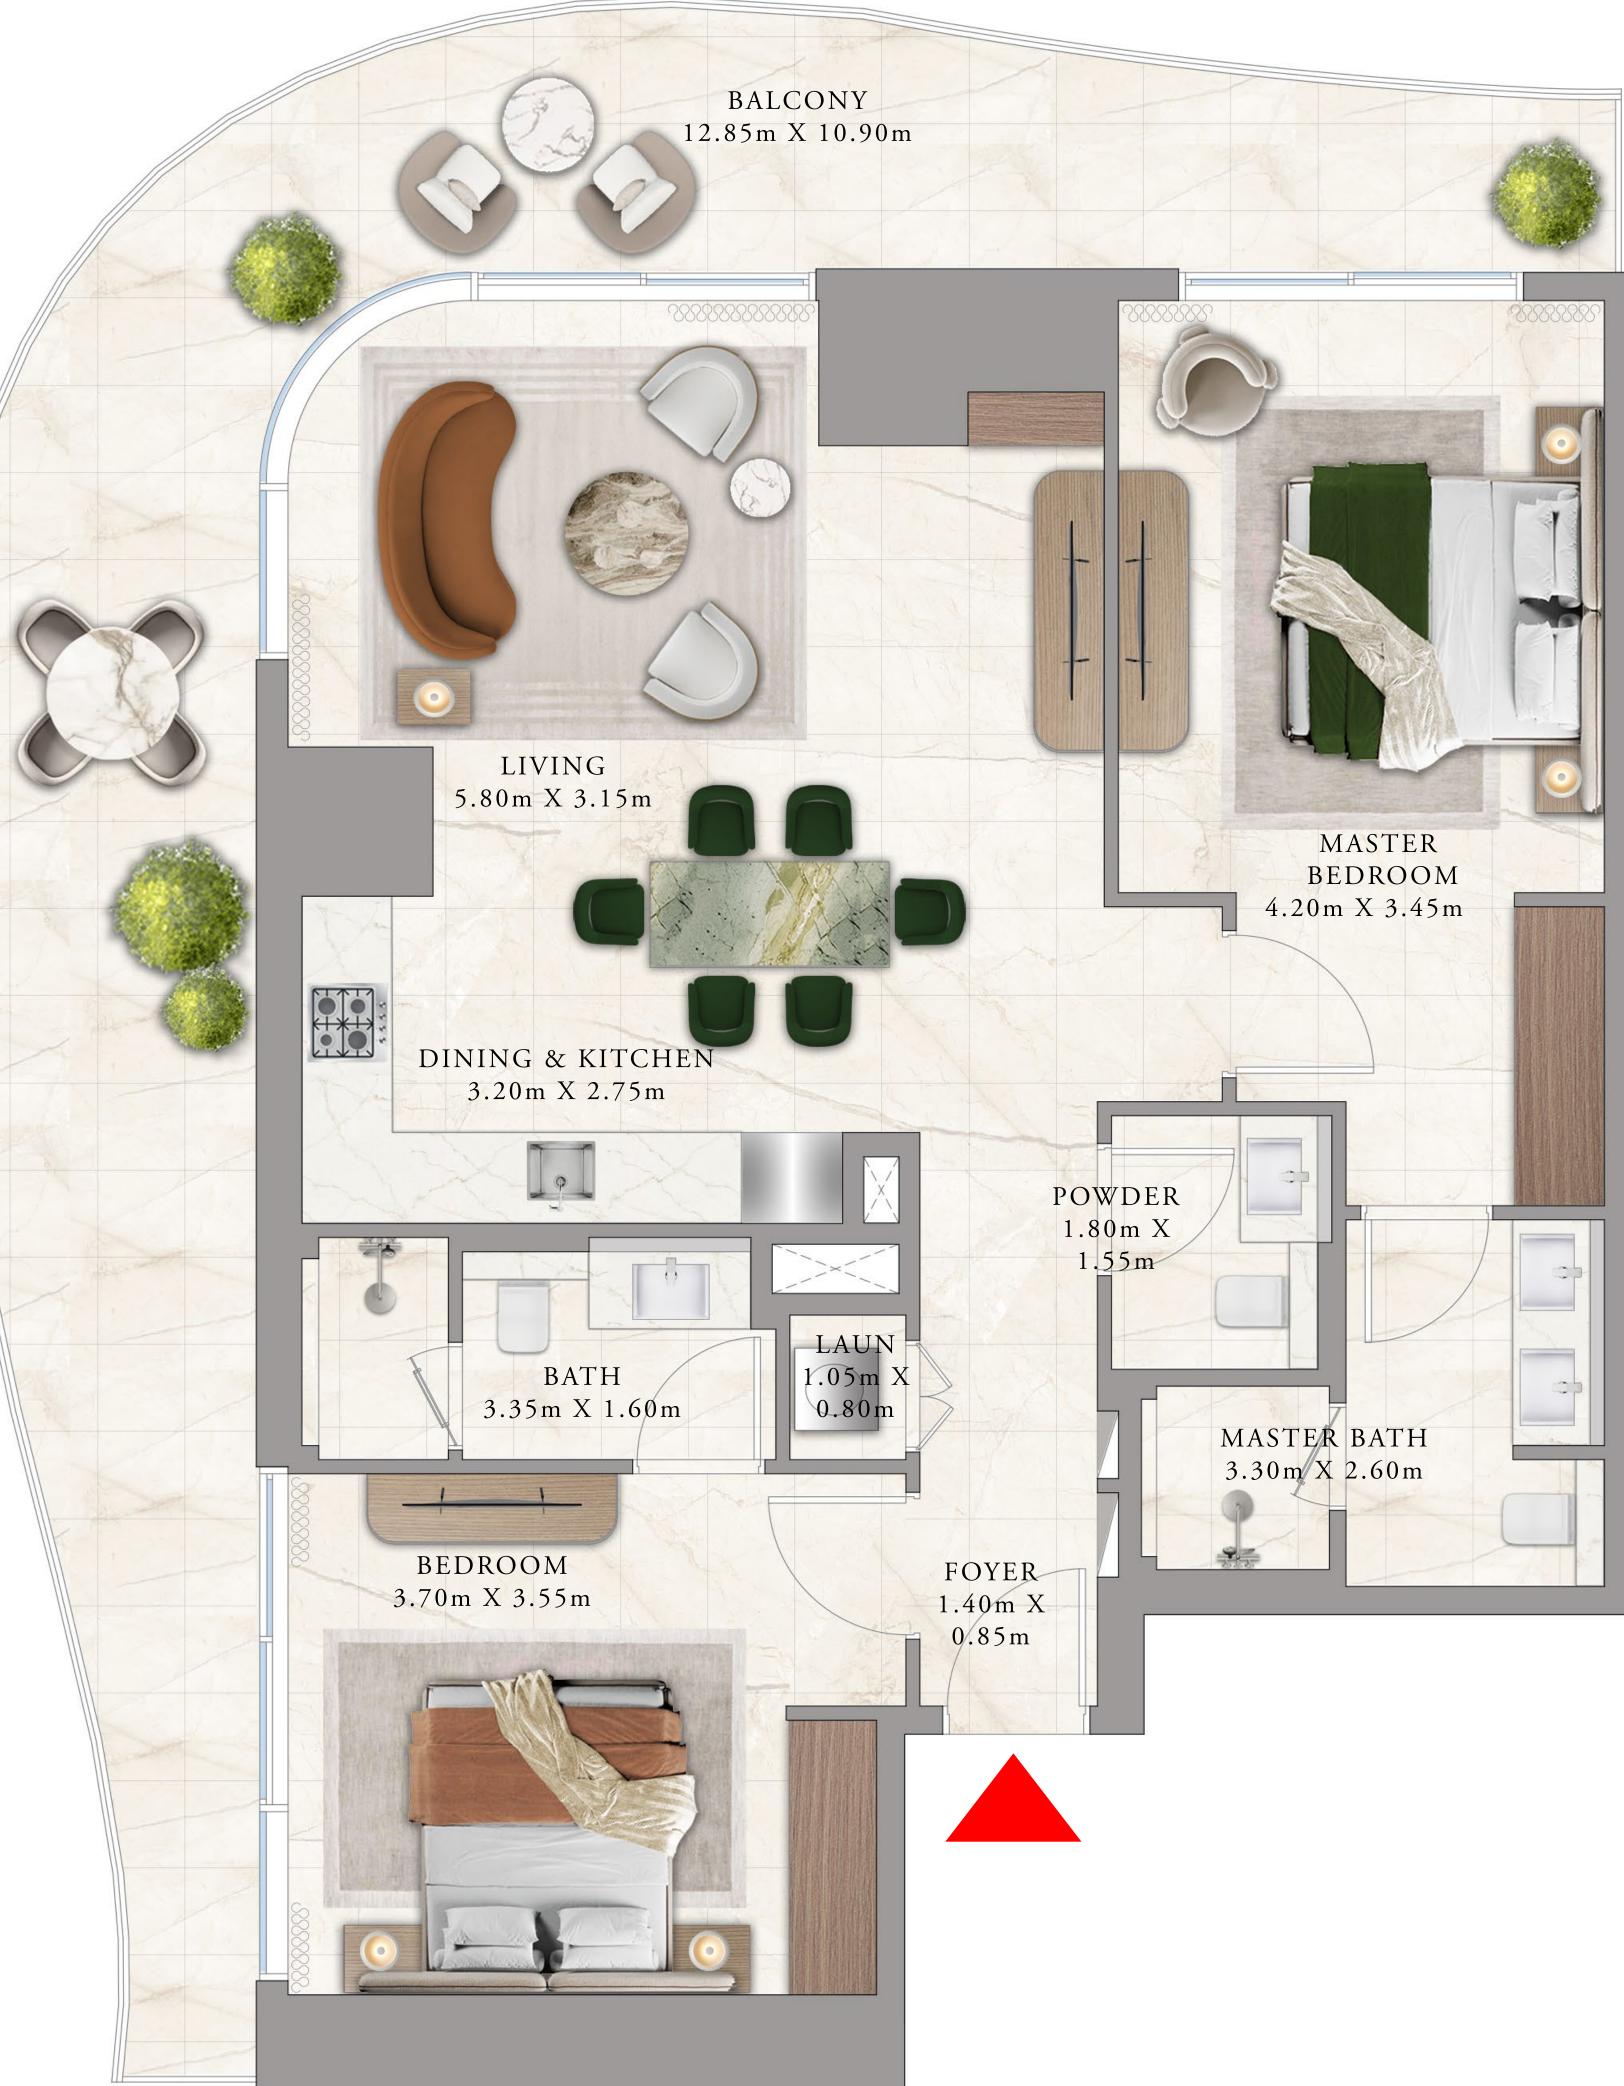

#### BEDROOM

| LEVEL 36 | UNIT 03 |
|----------|---------|

| SUITE AREA   | 668.87 SQ.FT. | 62.7 |
|--------------|---------------|------|
| BALCONY AREA | 162.97 SQ.FT. | 15.  |
| TOTAL AREA   | 831.84 SQ.FT. | 77.2 |

KEY PLAN LEVEL

36

Disclaimer : All dimensions are in imperial and metric, and measured from finish to finish excluding construction tolerances. 2. All materials, dimensions, and drawings are approximate only. 3. Information is subject to change without notice, at developer's absolute discretion. 4. Actual area may vary from the stated area. 5. Drawings not to scale. 6. All images used are for illustrative purposes only and do not represent the actual size, features, specifications, fittings, and furnishings. 7. The developer reserves the right to make revisions / alterations, at it's absolute discretion, without any liability whatsoever.

2.14 SQ.M.

.14 SQ.M.

7.28 SQ.M.