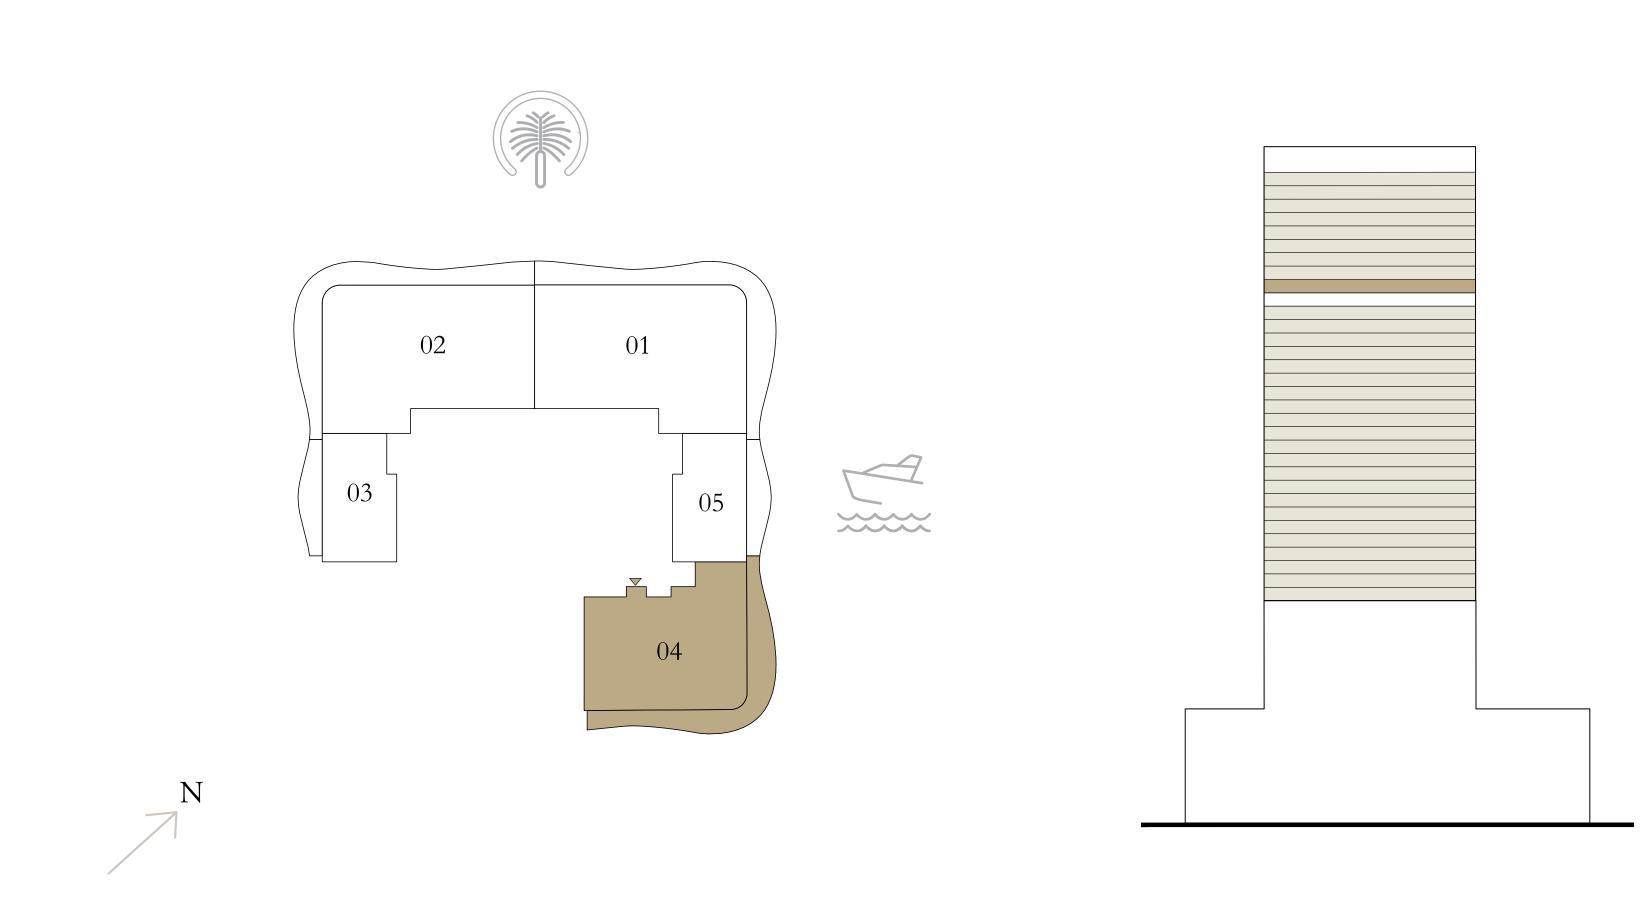

#### BEDROOM

LEVEL 14,16,18,20, UNIT 04 22,24,26,28,30,32&34

|   | SUITE AREA   | 673.61 SQ.FT. | 62.5 |
|---|--------------|---------------|------|
|   | BALCONY AREA | 161.78 SQ.FT. | 15.0 |
| _ | TOTAL AREA   | 835.39 SQ.FT. | 77.6 |

KEY PLAN LEVEL

14,16,18,20, 22,24,26,28,30,32&34

Disclaimer : All dimensions are in imperial and metric, and measured from finish to finish excluding construction tolerances. 2. All materials, dimensions, and drawings are approximate only. 3. Information is subject to change without notice, at developer's absolute discretion. 4. Actual area may vary from the stated area. 5. Drawings not to scale. 6. All images used are for illustrative purposes only and do not represent the actual size, features, specifications, fittings, and furnishings. 7. The developer reserves the right to make revisions / alterations, at it's absolute discretion, without any liability whatsoever.

.58 SQ.M.

.03 SQ.M.

7.61 SQ.M.