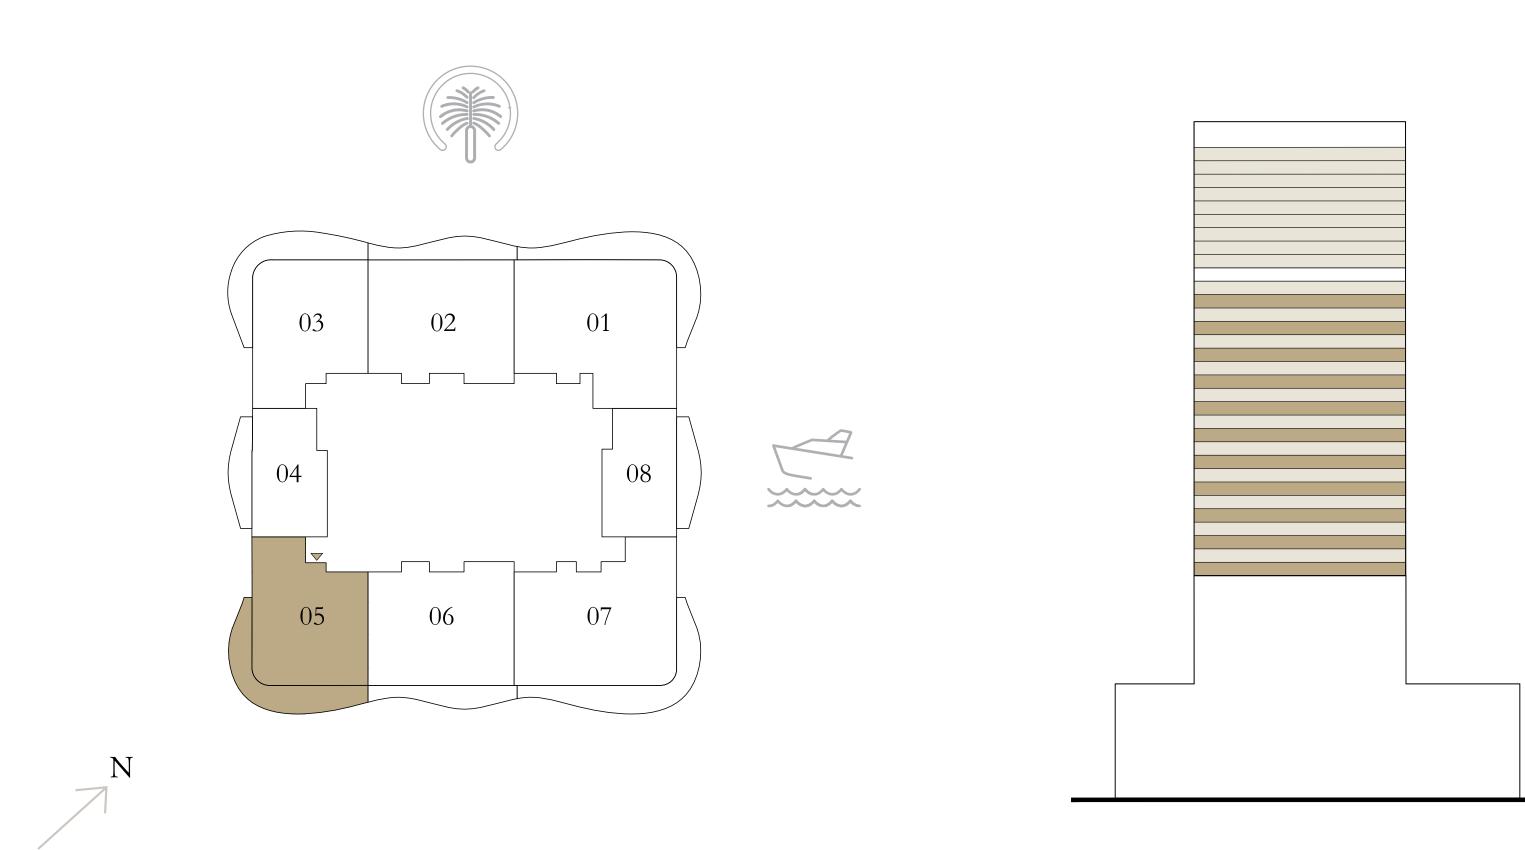

#### BEDROOM

LEVEL 13,15,17,19, UNIT 04 21,23,25,27,29,31&33

| SUITE A | REA    | 673.61 | SQ.FT. | 62.5 |
|---------|--------|--------|--------|------|
| BALCONY | ′ AREA | 155.11 | SQ.FT. | 14.4 |
| TOTAL A | AREA   | 828.72 | SQ.FT. | 76.9 |

KEY PLAN LEVEL

13,15,17,19, 21,23,25,27,29,31&33

Disclaimer : All dimensions are in imperial and metric, and measured from finish to finish excluding construction tolerances. 2. All materials, dimensions, and drawings are approximate only. 3. Information is subject to change without notice, at developer's absolute discretion. 4. Actual area may vary from the stated area. 5. Drawings not to scale. 6. All images used are for illustrative purposes only and do not represent the actual size, features, specifications, fittings, and furnishings. 7. The developer reserves the right to make revisions / alterations, at it's absolute discretion, without any liability whatsoever.