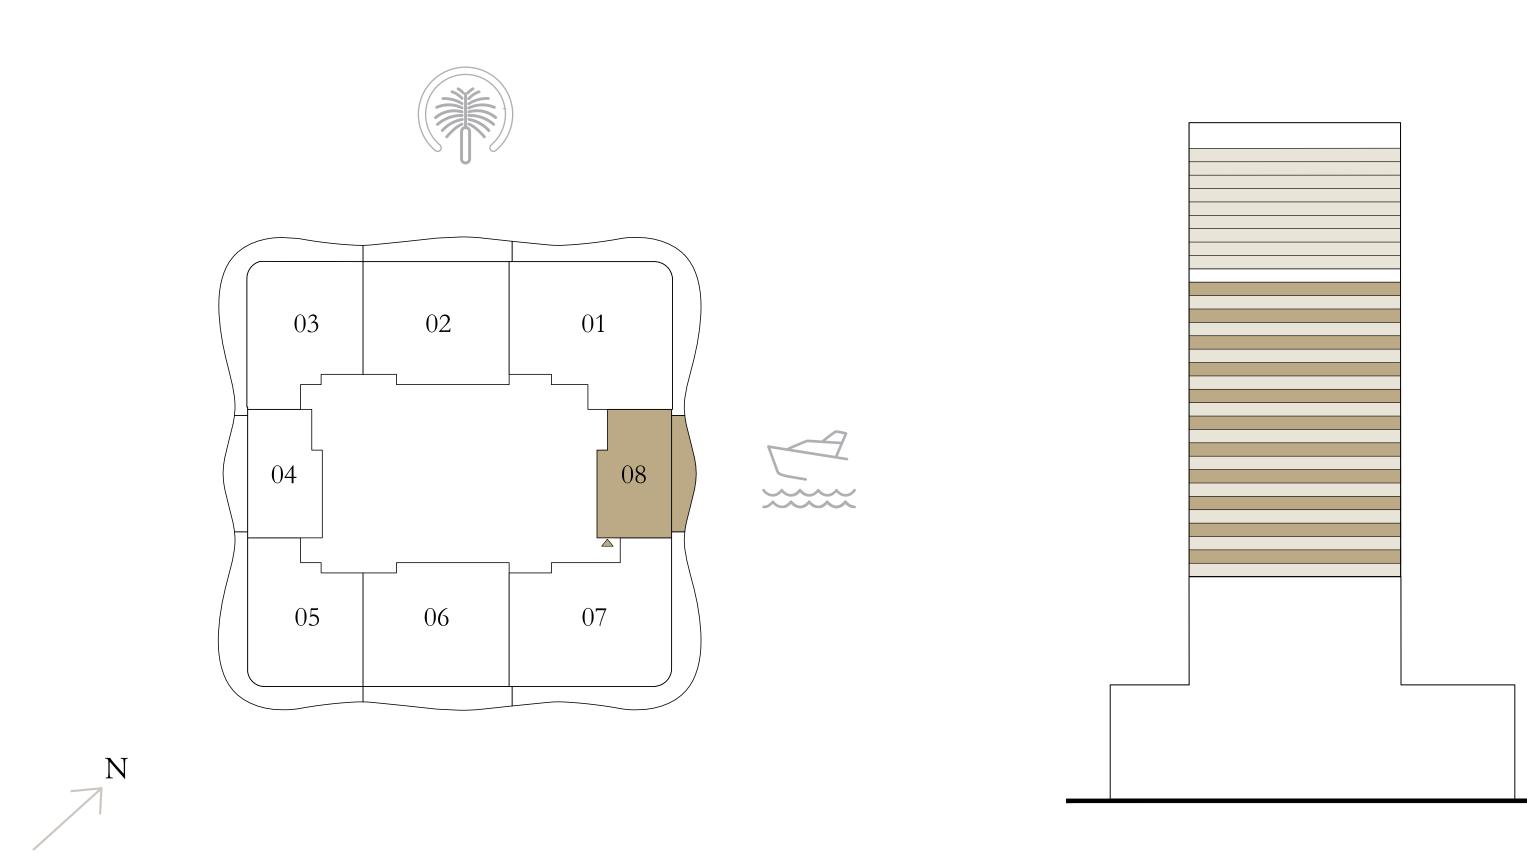

#### BEDROOM

LEVEL 14,16,18,20, UNIT 08 22,24,26,28,30,32&34

|   | SUITE AREA   | 673.61 SQ.FT. | 62.5 |
|---|--------------|---------------|------|
|   | BALCONY AREA | 161.67 SQ.FT. | 15.0 |
| _ | TOTAL AREA   | 835.28 SQ.FT. | 77.6 |

KEY PLAN LEVEL

14,16,18,20, 22,24,26,28,30,32&34

Disclaimer : All dimensions are in imperial and metric, and measured from finish to finish excluding construction tolerances. 2. All materials, dimensions, and drawings are approximate only. 3. Information is subject to change without notice, at developer's absolute discretion. 4. Actual area may vary from the stated area. 5. Drawings not to scale. 6. All images used are for illustrative purposes only and do not represent the actual size, features, specifications, fittings, and furnishings. 7. The developer reserves the right to make revisions / alterations, at it's absolute discretion, without any liability whatsoever.