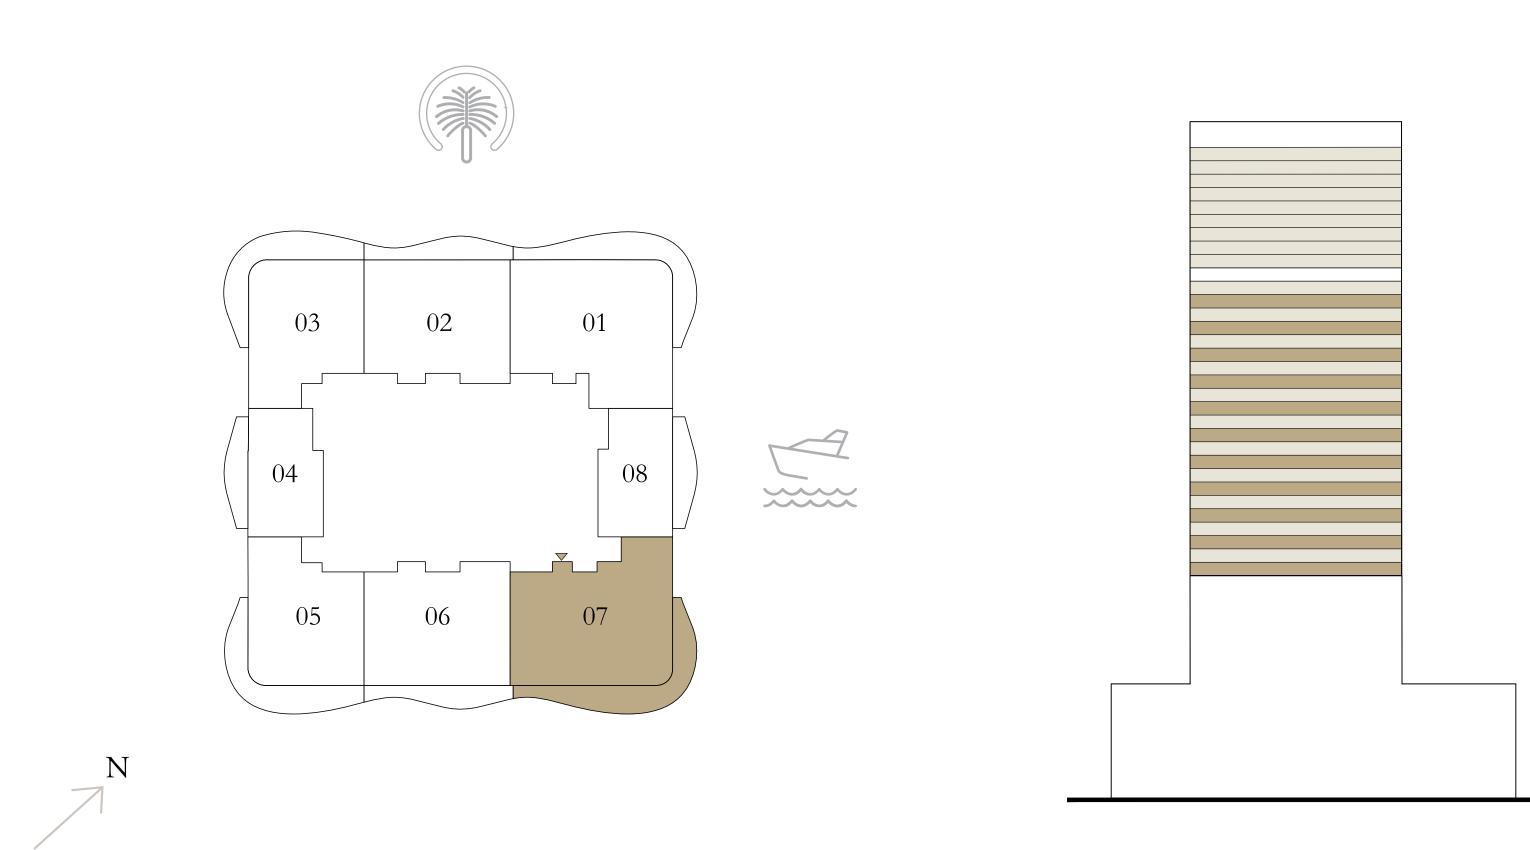

#### BEDROOM

LEVEL 13,15,17,19, UNIT 08 21,23,25,27,29,31&33

| SUITE AREA   | 673.61 SQ.FT. | 62.5 |
|--------------|---------------|------|
| BALCONY AREA | 155.32 SQ.FT. | 14.4 |
| TOTAL AREA   | 828.93 SQ.FT. | 77.( |

KEY PLAN LEVEL

13,15,17,19, 21,23,25,27,29,31&33

Disclaimer : All dimensions are in imperial and metric, and measured from finish to finish excluding construction tolerances. 2. All materials, dimensions, and drawings are approximate only. 3. Information is subject to change without notice, at developer's absolute discretion. 4. Actual area may vary from the stated area. 5. Drawings not to scale. 6. All images used are for illustrative purposes only and do not represent the actual size, features, specifications, fittings, and furnishings. 7. The developer reserves the right to make revisions / alterations, at it's absolute discretion, without any liability whatsoever.

.58 SQ.M.

.43 SQ.M.

7.01 SQ.M.