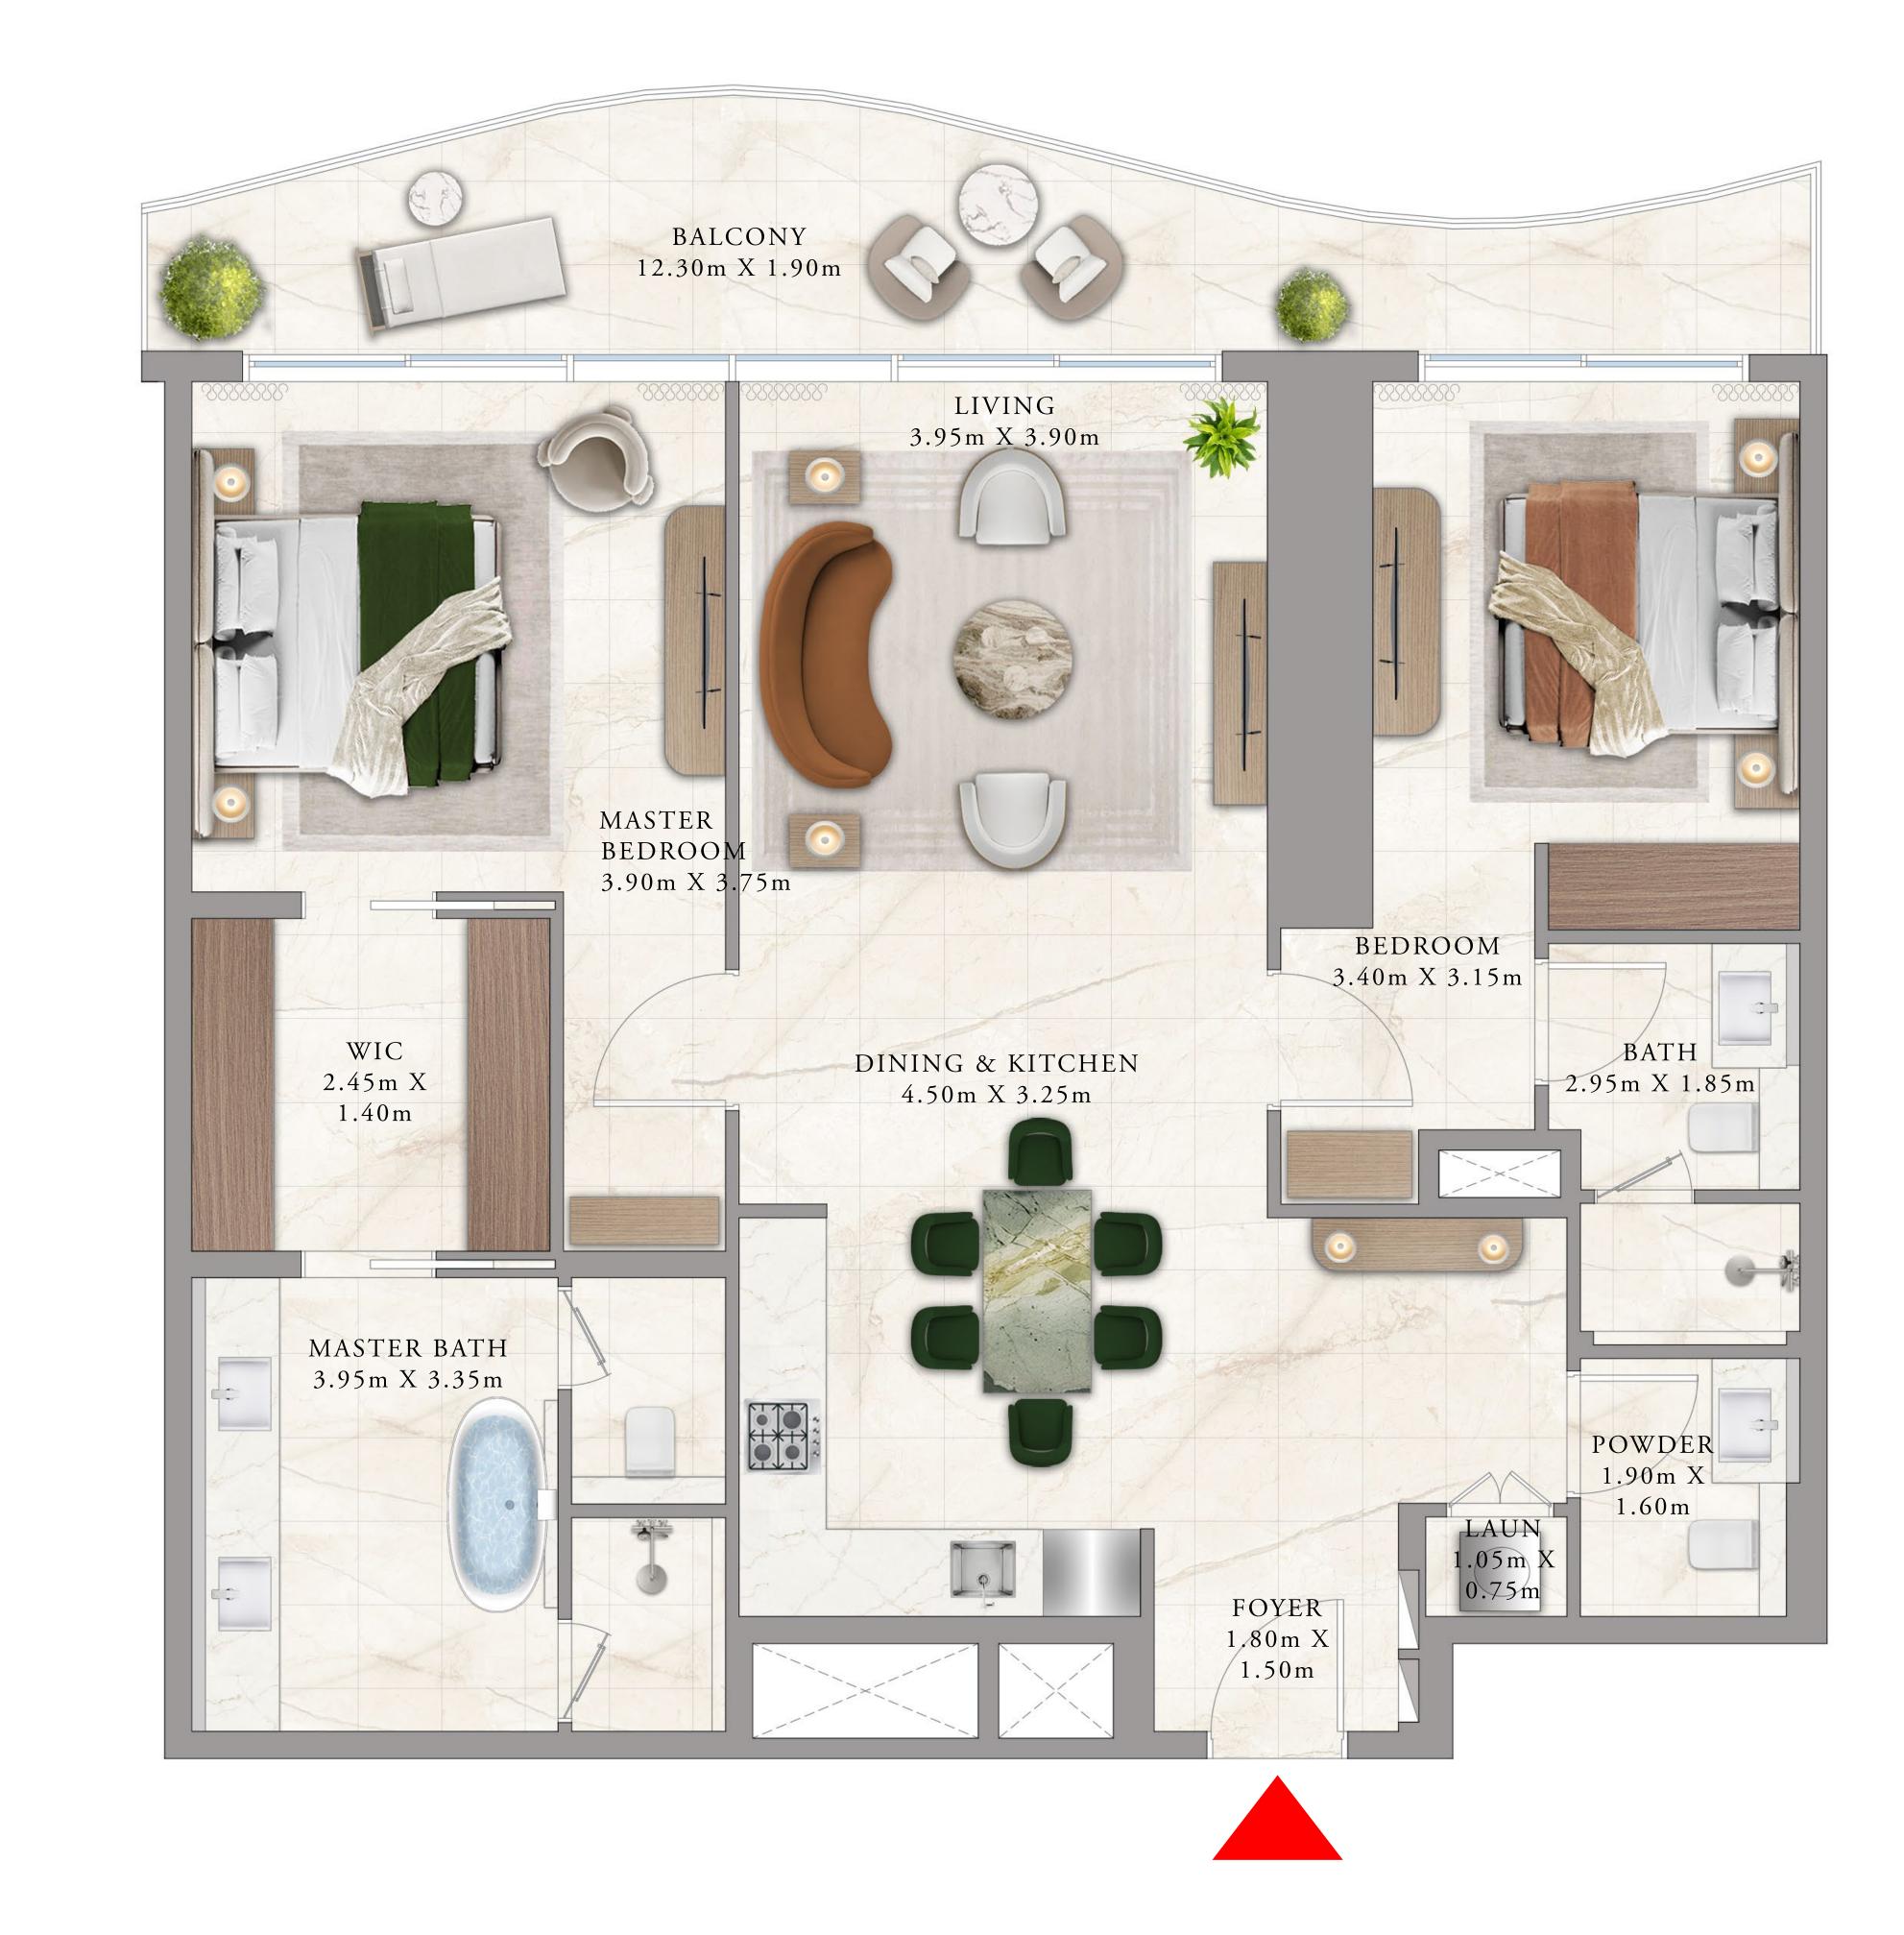

#### BEDROOM

LEVEL 13,15,17,19, UNIT 08 21,23,25,27,29,31&33

| SUITE AREA   | 673.61 SQ.FT. | 62.5 |
|--------------|---------------|------|
| BALCONY AREA | 155.32 SQ.FT. | 14.4 |
| TOTAL AREA   | 828.93 SQ.FT. | 77.( |