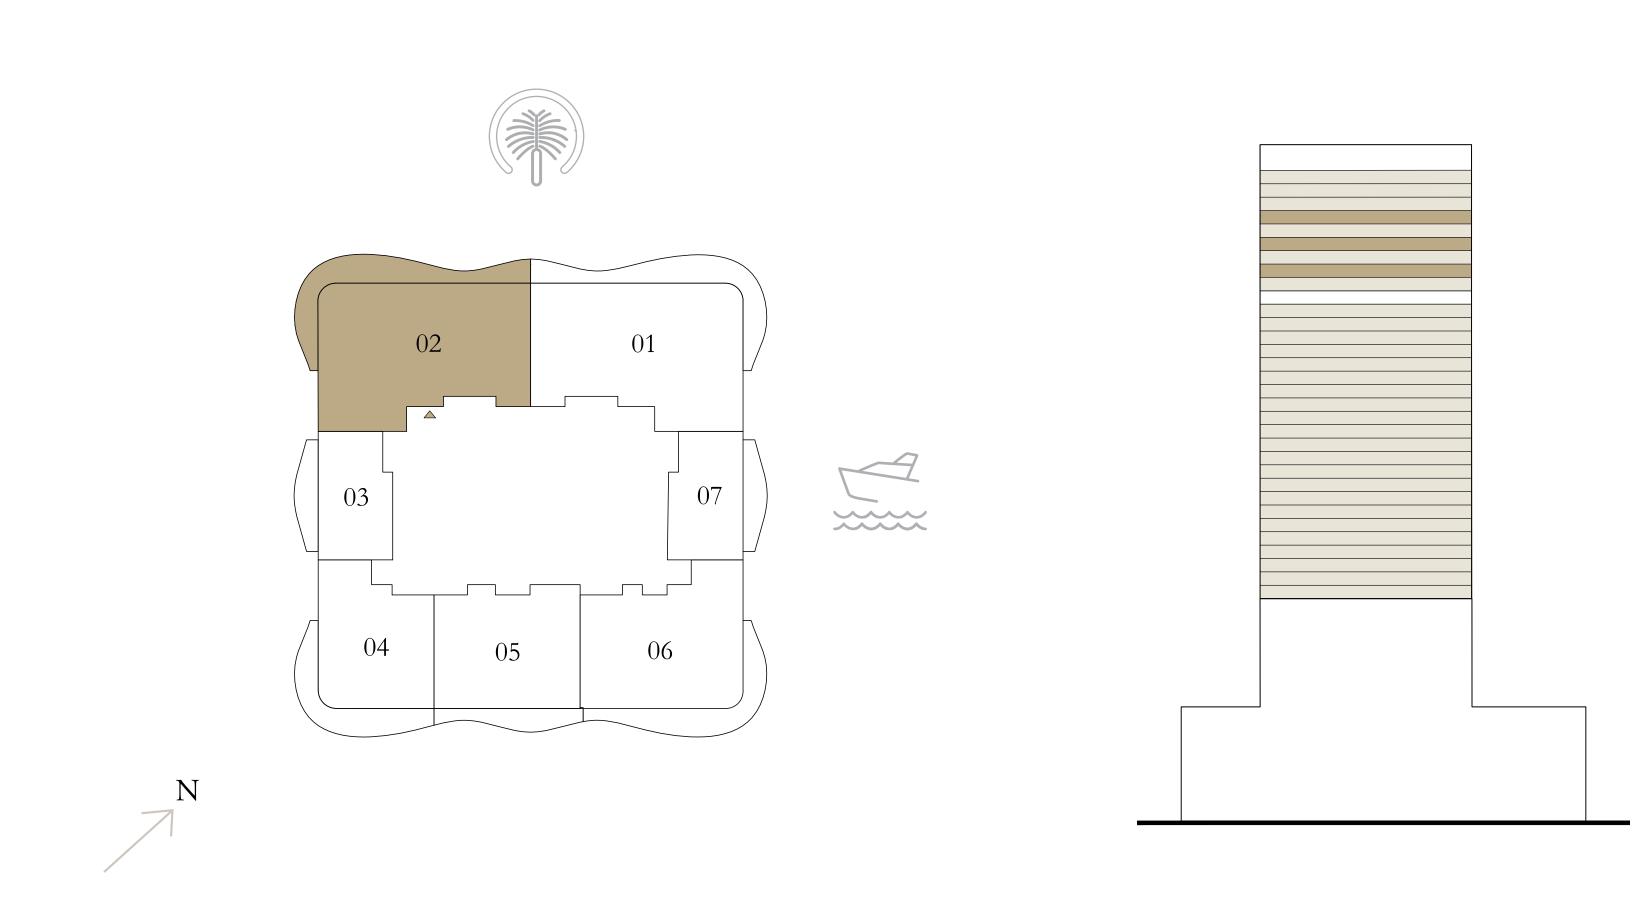

#### 4 BEDROOM

LEVEL 37, 39 & 41 UNIT 02

| SUITE ARE | ĒA  | 2034.7 | 0 SQ.FT. | 189. |
|-----------|-----|--------|----------|------|
| BALCONY A | REA | 470.71 | SQ.FT.   | 43.7 |
| TOTAL AR  | EA  | 2505.4 | 1 SQ.FT. | 232. |

KEY PLAN LEVEL

37, 39 & 41

Disclaimer : All dimensions are in imperial and metric, and measured from finish to finish excluding construction tolerances. 2. All materials, dimensions, and drawings are approximate only. 3. Information is subject to change without notice, at developer's absolute discretion. 4. Actual area may vary from the stated area. 5. Drawings not to scale. 6. All images used are for illustrative purposes only and do not represent the actual size, features, specifications, fittings, and furnishings. 7. The developer reserves the right to make revisions / alterations, at it's absolute discretion, without any liability whatsoever.

9.03 SQ.M.

5.73 SQ.M.

2.76 SQ.M.

KEY SECTION

EMAAR