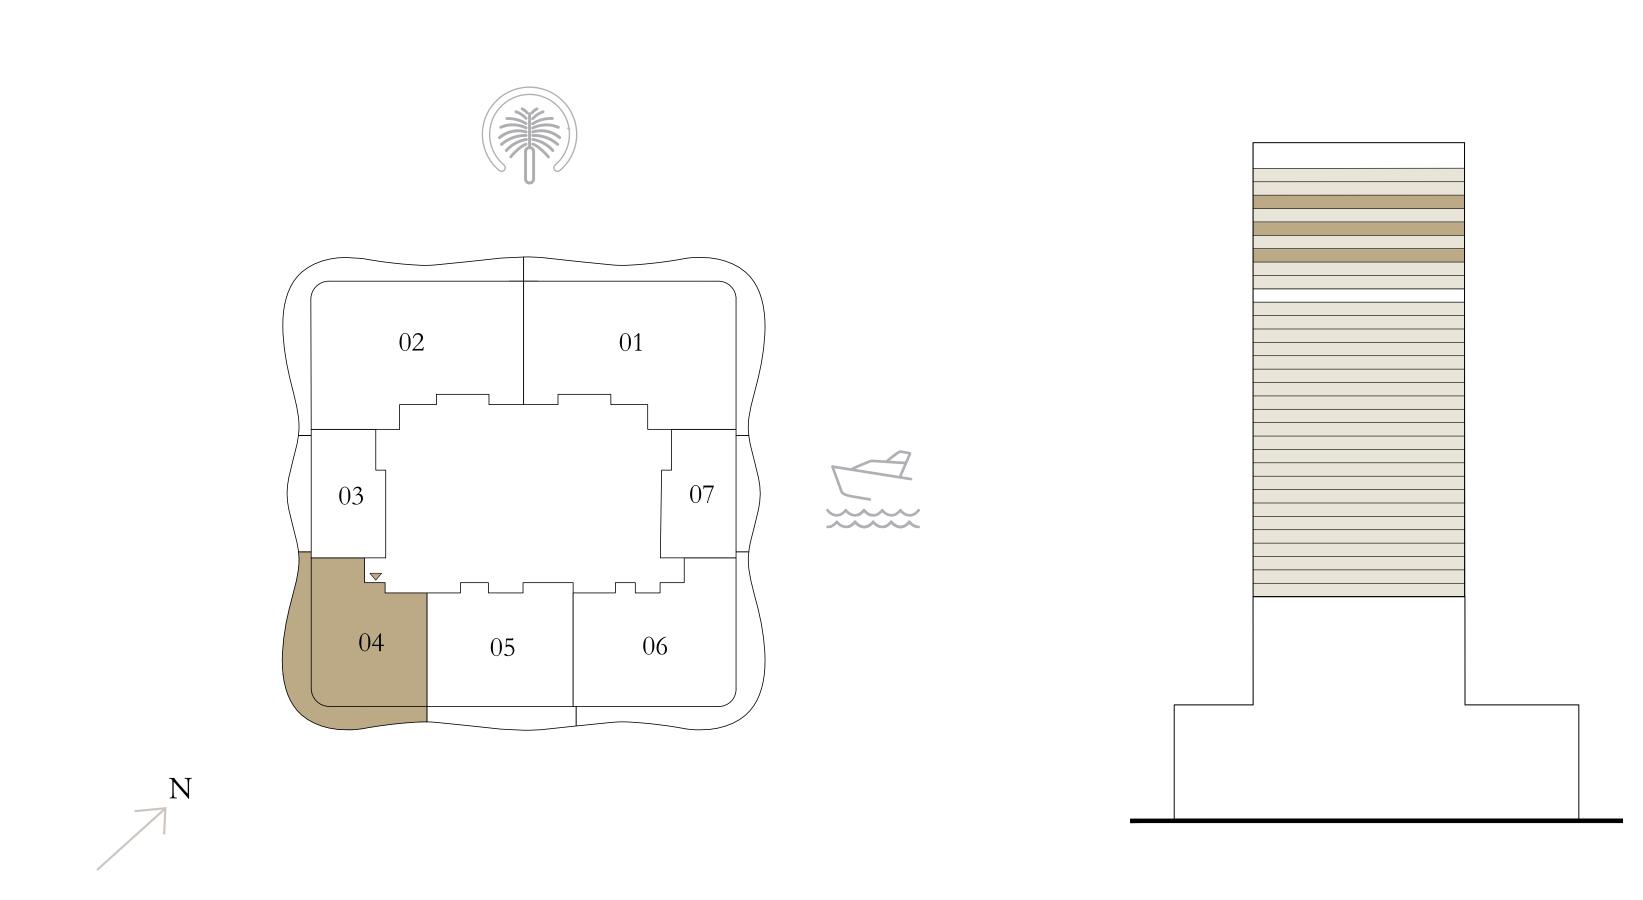

#### BEDROOM

LEVEL 13,15,17,19, UNIT 04 21,23,25,27,29,31&33

| SUITE A | REA    | 673.61 | SQ.FT. | 62.5 |
|---------|--------|--------|--------|------|
| BALCONY | ′ AREA | 155.11 | SQ.FT. | 14.4 |
| TOTAL A | AREA   | 828.72 | SQ.FT. | 76.9 |

KEY PLAN LEVEL

13,15,17,19, 21,23,25,27,29,31&33

Disclaimer : All dimensions are in imperial and metric, and measured from finish to finish excluding construction tolerances. 2. All materials, dimensions, and drawings are approximate only. 3. Information is subject to change without notice, at developer's absolute discretion. 4. Actual area may vary from the stated area. 5. Drawings not to scale. 6. All images used are for illustrative purposes only and do not represent the actual size, features, specifications, fittings, and furnishings. 7. The developer reserves the right to make revisions / alterations, at it's absolute discretion, without any liability whatsoever.

.58 SQ.M.

.41 SQ.M.

5.99 SQ.M.