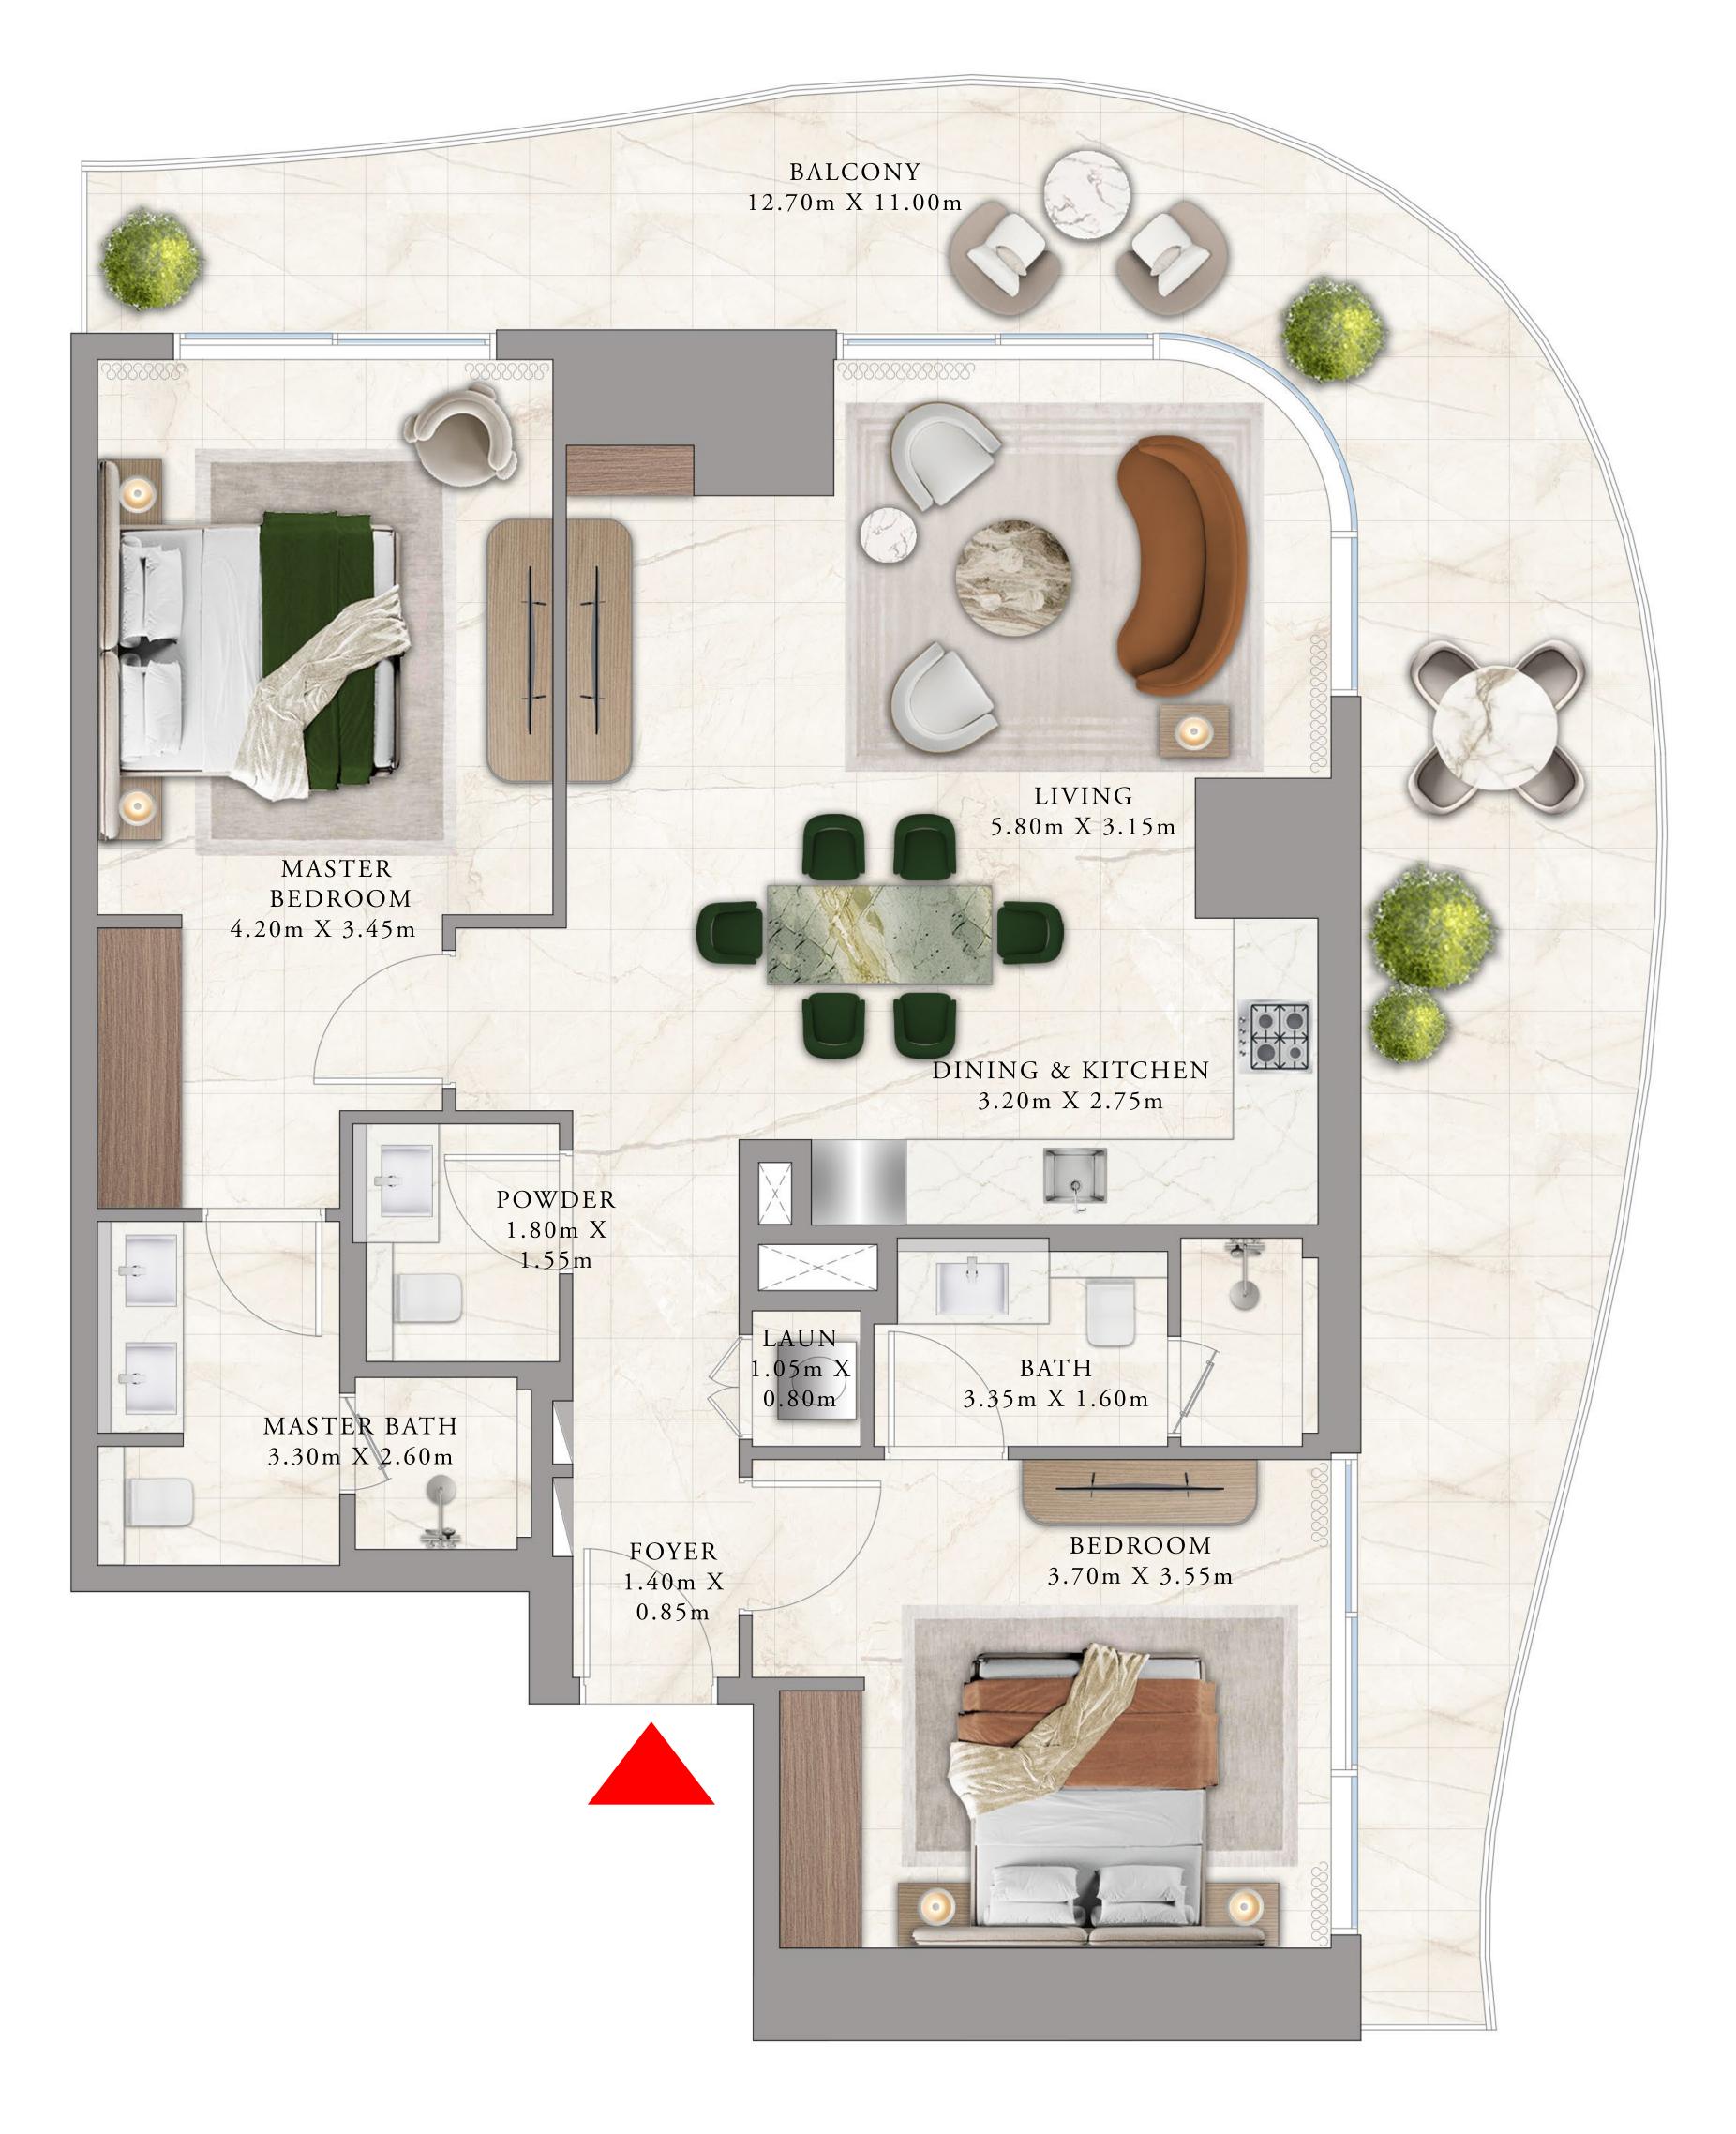

#### BEDROOM

LEVEL 13,15,17,19, UNIT 04 21,23,25,27,29,31&33

| SUITE A | REA    | 673.61 | SQ.FT. | 62.5 |
|---------|--------|--------|--------|------|
| BALCONY | ′ AREA | 155.11 | SQ.FT. | 14.4 |
| TOTAL A | AREA   | 828.72 | SQ.FT. | 76.9 |

KEY PLAN LEVEL

13,15,17,19, 21,23,25,27,29,31&33

Disclaimer : All dimensions are in imperial and metric, and measured from finish to finish excluding construction tolerances. 2. All materials, dimensions, and drawings are approximate only. 3. Information is subject to change without notice, at developer's absolute discretion. 4. Actual area may vary from the stated area. 5. Drawings not to scale. 6. All images used are for illustrative purposes only and do not represent the actual size, features, specifications, fittings, and furnishings. 7. The developer reserves the right to make revisions / alterations, at it's absolute discretion, without any liability whatsoever.

.58 SQ.M.

.41 SQ.M.

5.99 SQ.M.