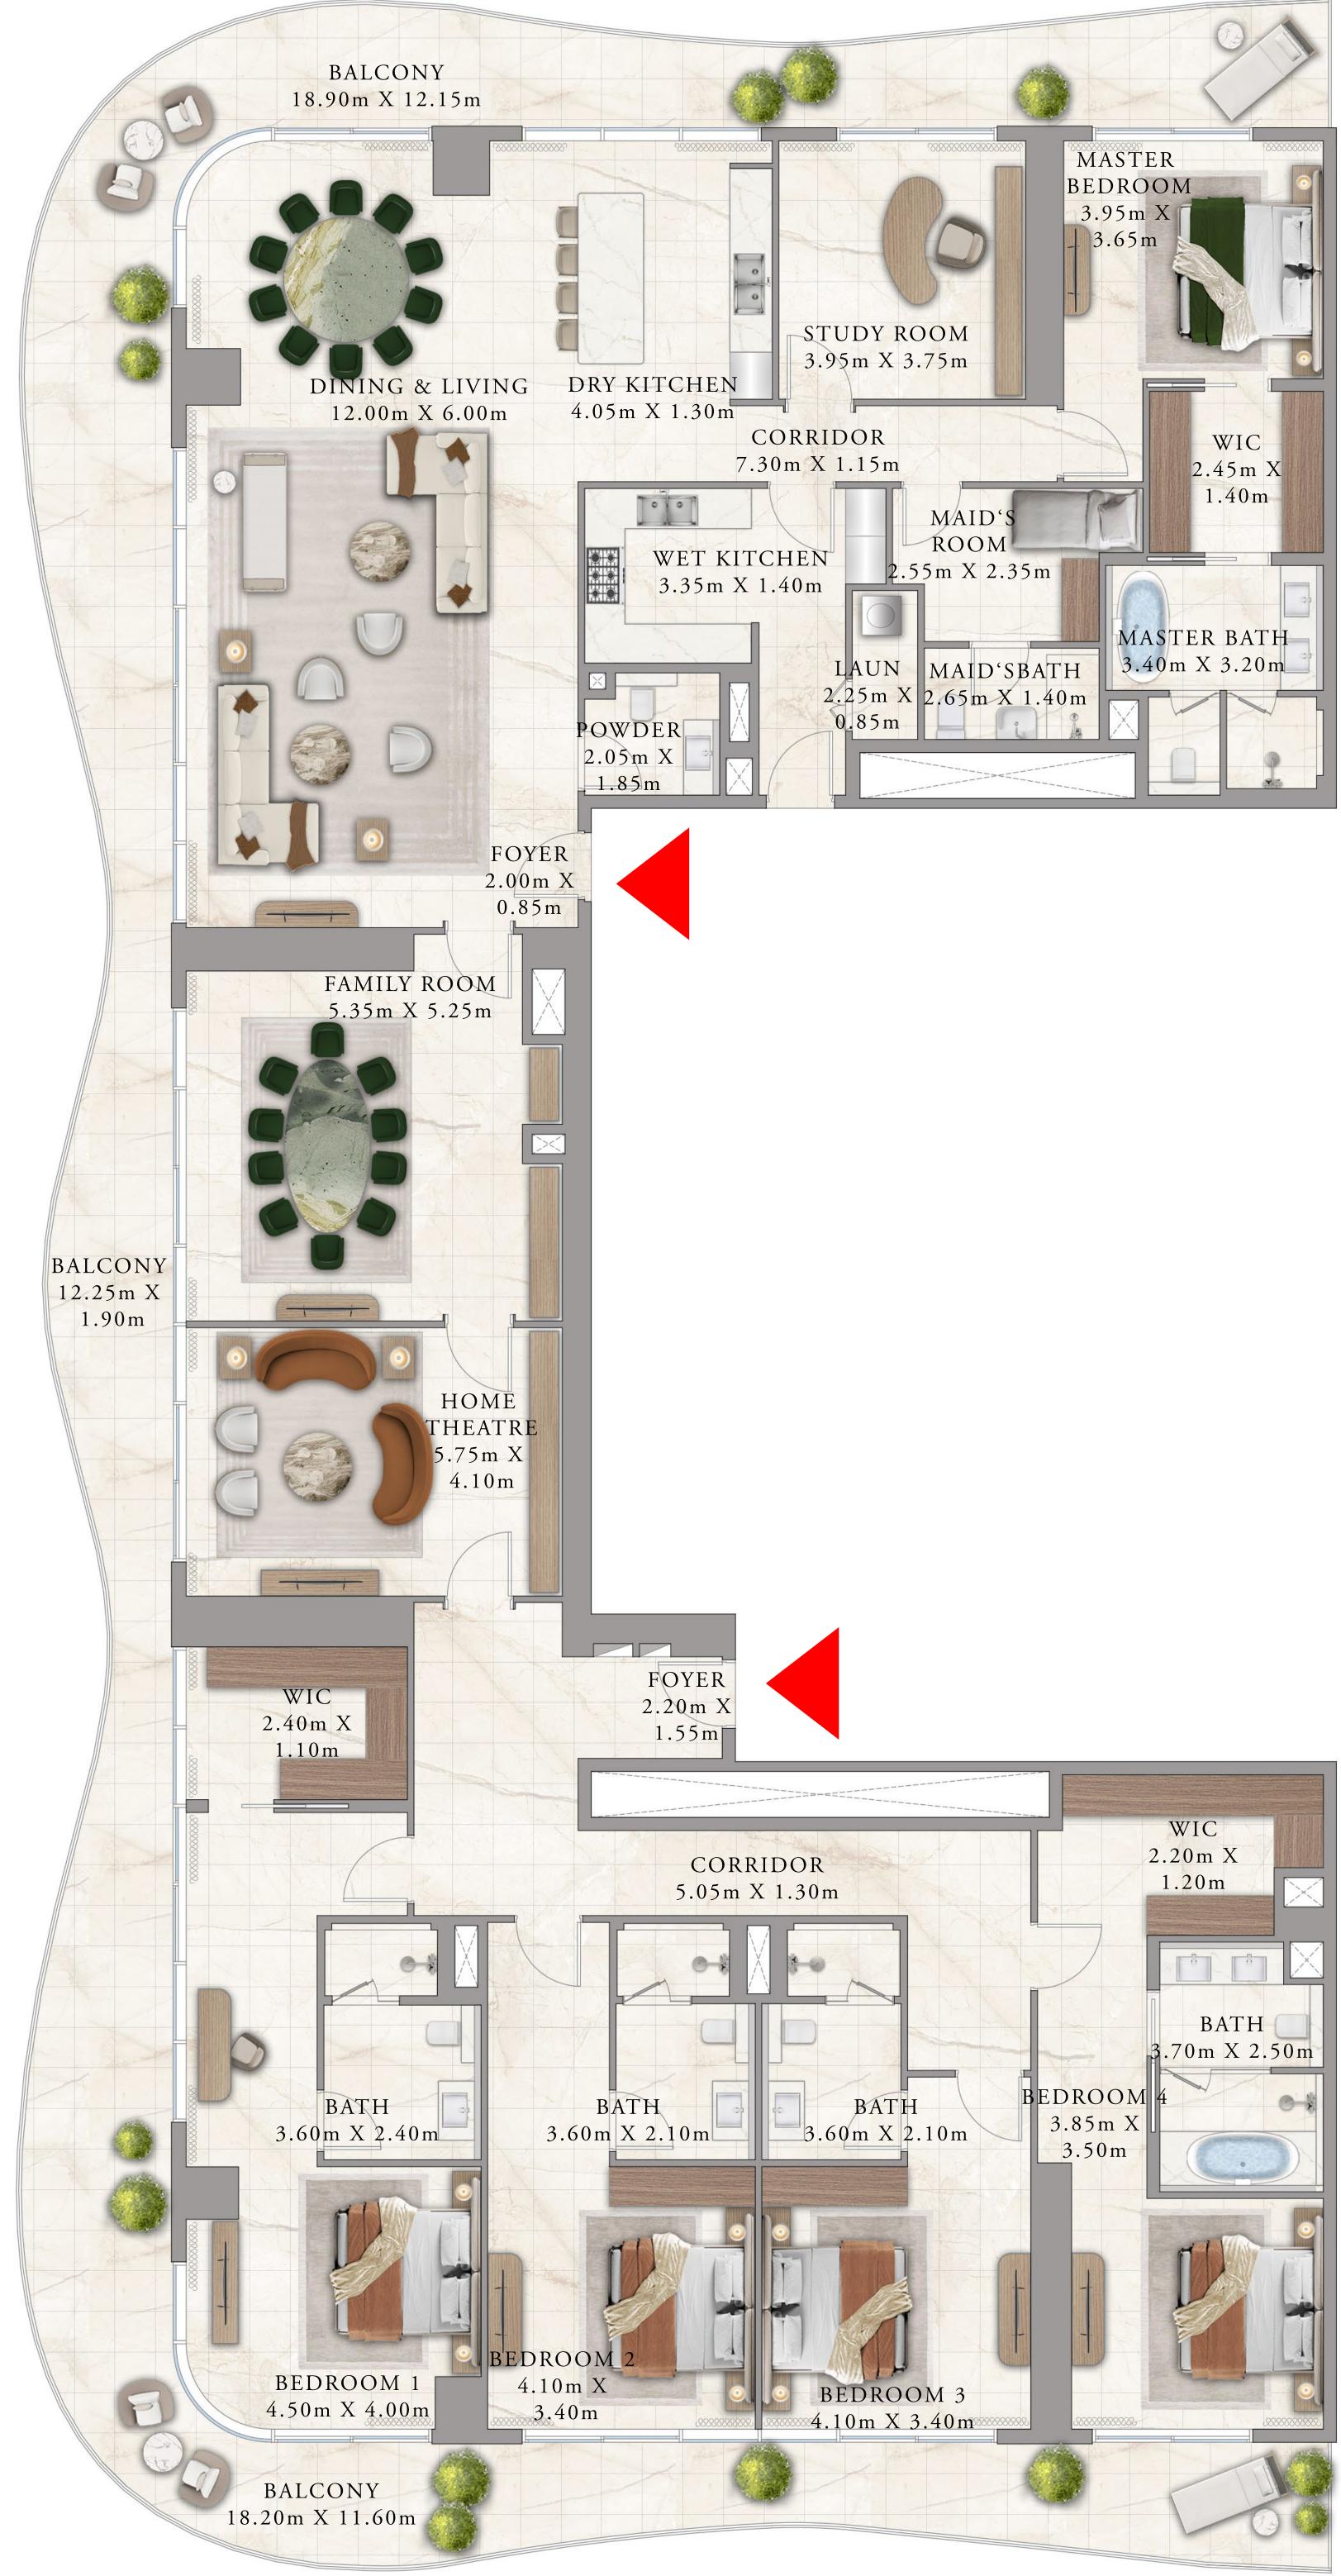

#### PENTHOUSE

| LEVEL 44 | UNIT 02 |
|----------|---------|
|          |         |

|   | SUITE AREA   | 4733.32 SQ.FT. | 439 |
|---|--------------|----------------|-----|
|   | BALCONY AREA | 1322.99 SQ.FT. | 122 |
| _ | TOTAL AREA   | 6056.31 SQ.FT. | 562 |

44

Disclaimer : All dimensions are in imperial and metric, and measured from finish to finish to finish excluding construction tolerances. 2. All materials, dimensions, and drawings are approximate only. 3. Information is subject to change without notice, at developer's absolute discretion. 4. Actual area may vary from the stated area. 5. Drawings not to scale. 6. All images used are for illustrative purposes only and do not represent the actual size, features, specifications, fittings, and furnishings. 7. The developer reserves the right to make revisions / alterations, at it's absolute discretion, without any liability whatsoever.