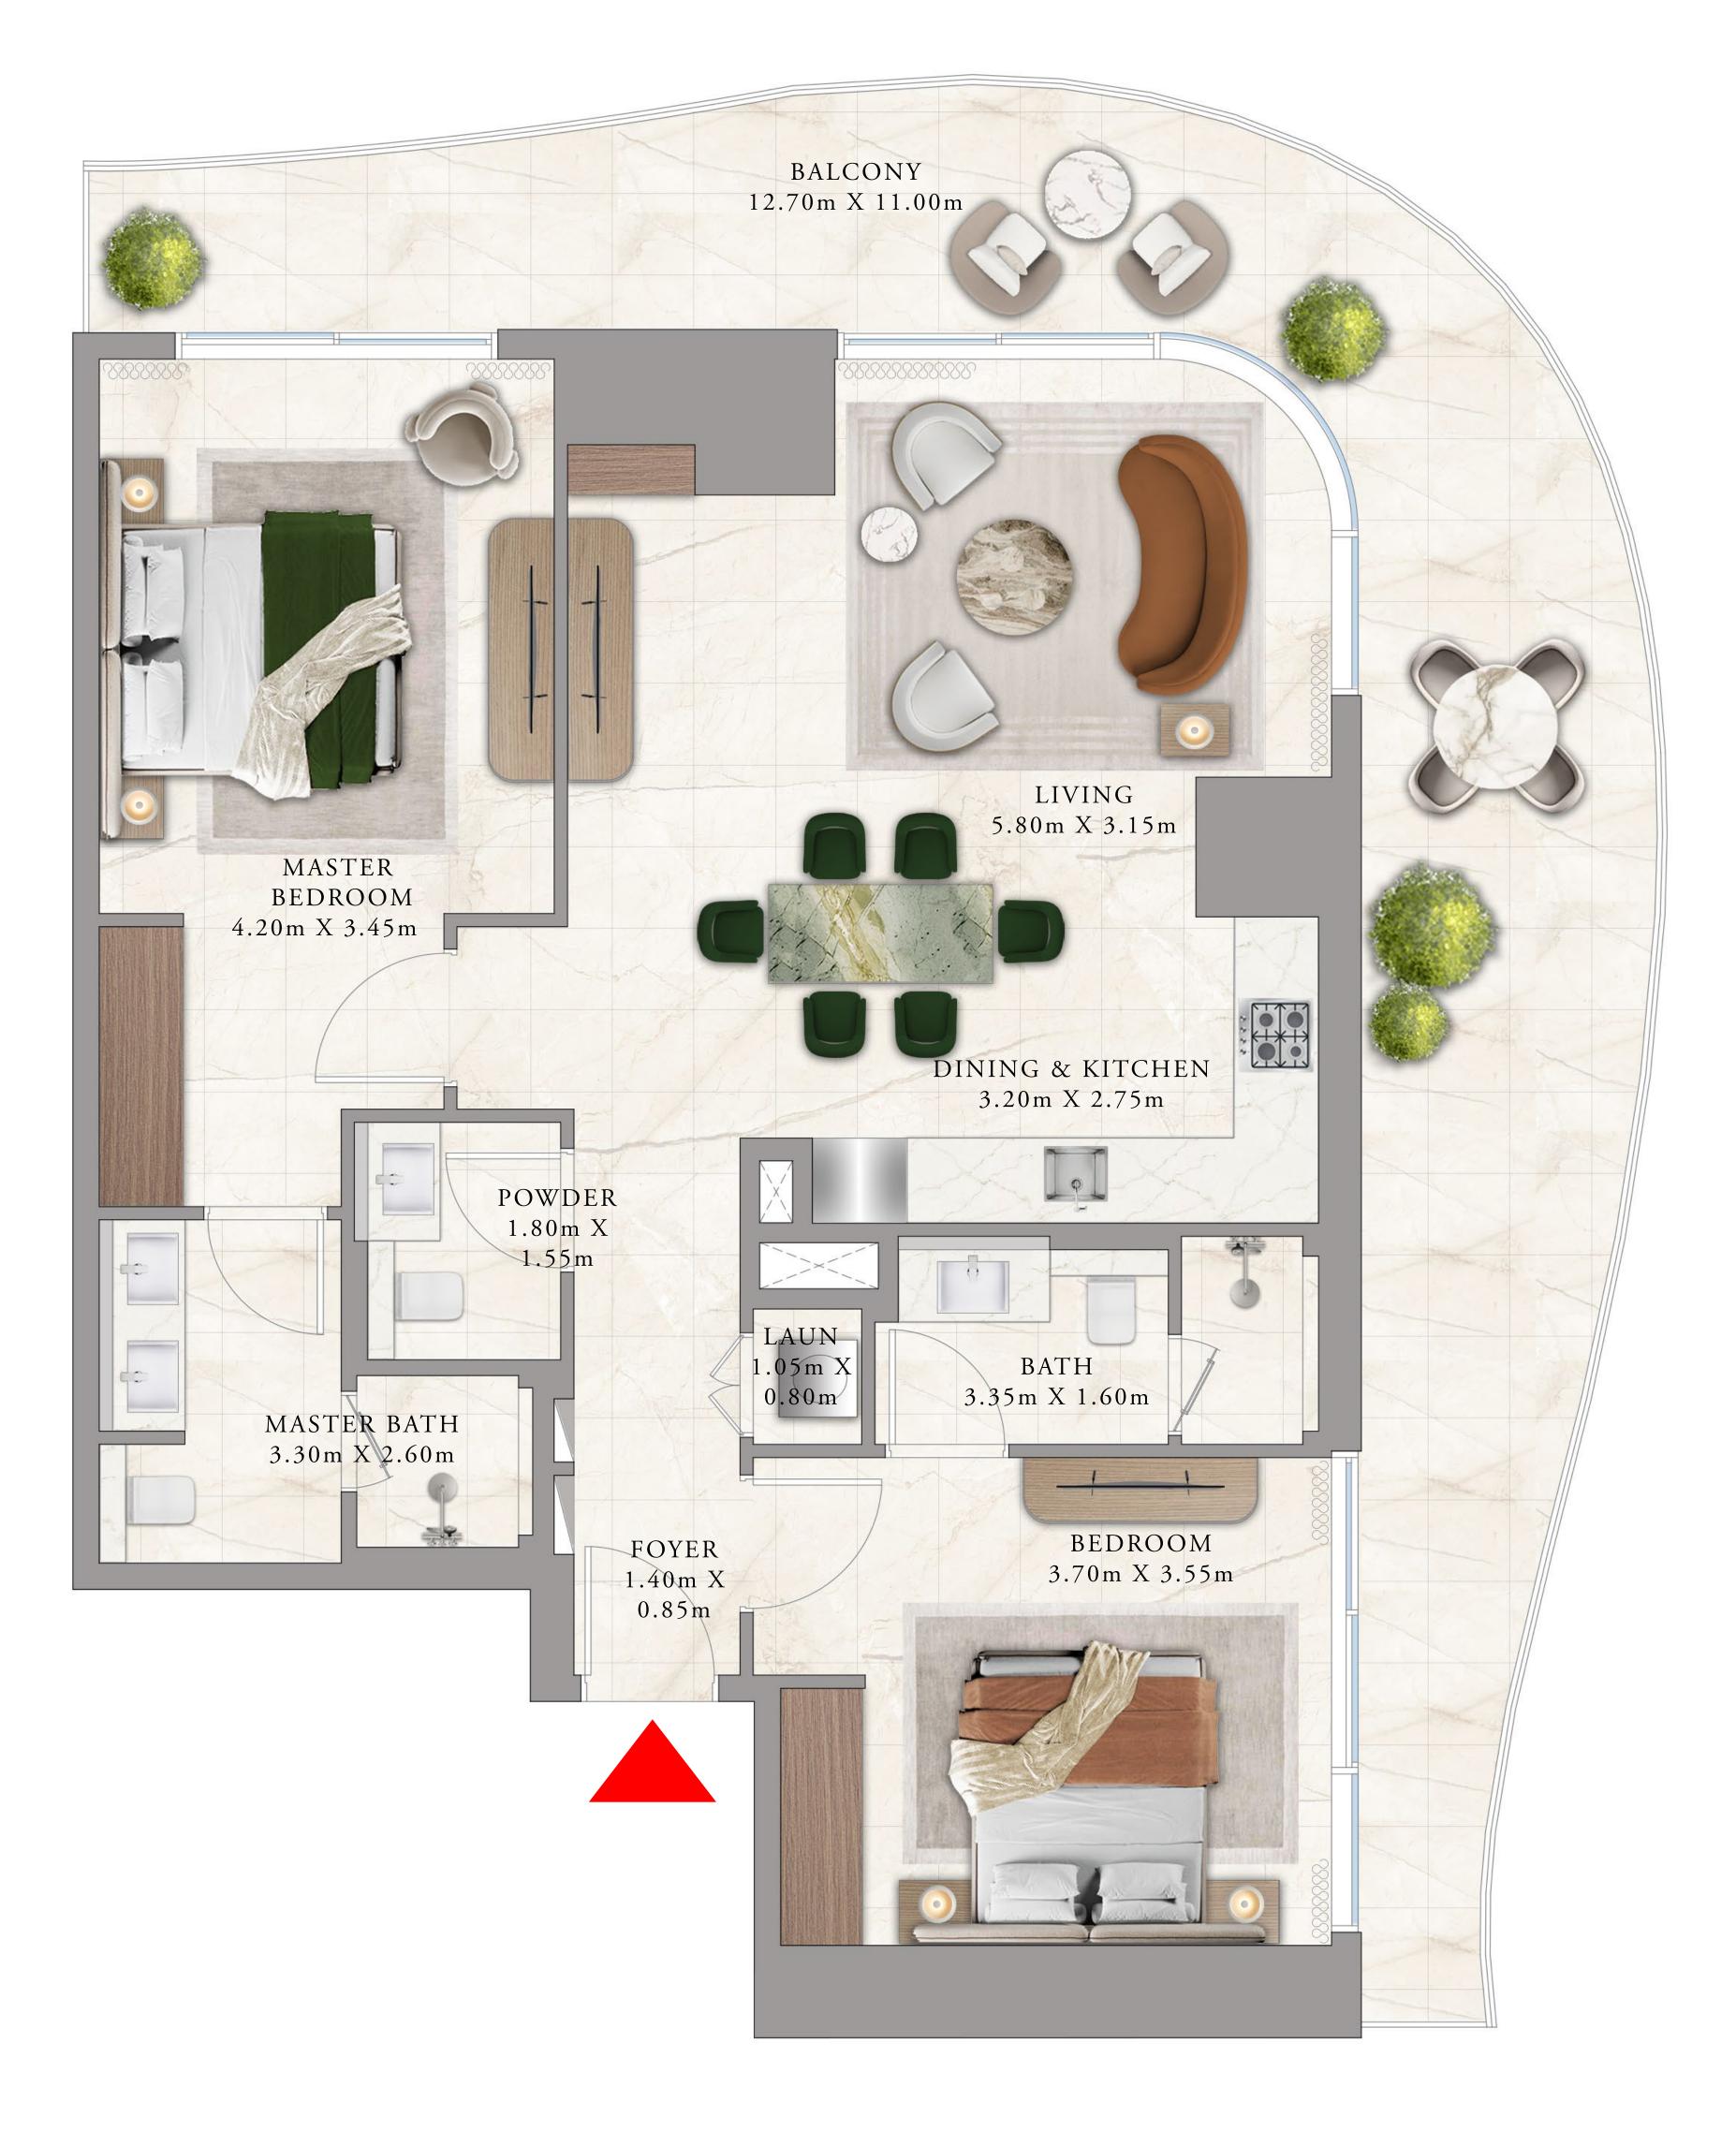

#### BEDROOM

LEVEL 13,15,17,19, UNIT 08 21,23,25,27,29,31&33

| SUITE AREA   | 673.61 SQ.FT. | 62.5 |
|--------------|---------------|------|
| BALCONY AREA | 155.32 SQ.FT. | 14.4 |
| TOTAL AREA   | 828.93 SQ.FT. | 77.( |

KEY PLAN LEVEL

13,15,17,19, 21,23,25,27,29,31&33

Disclaimer : All dimensions are in imperial and metric, and measured from finish to finish excluding construction tolerances. 2. All materials, dimensions, and drawings are approximate only. 3. Information is subject to change without notice, at developer's absolute discretion. 4. Actual area may vary from the stated area. 5. Drawings not to scale. 6. All images used are for illustrative purposes only and do not represent the actual size, features, specifications, fittings, and furnishings. 7. The developer reserves the right to make revisions / alterations, at it's absolute discretion, without any liability whatsoever.

.58 SQ.M.

.43 SQ.M.

7.01 SQ.M.