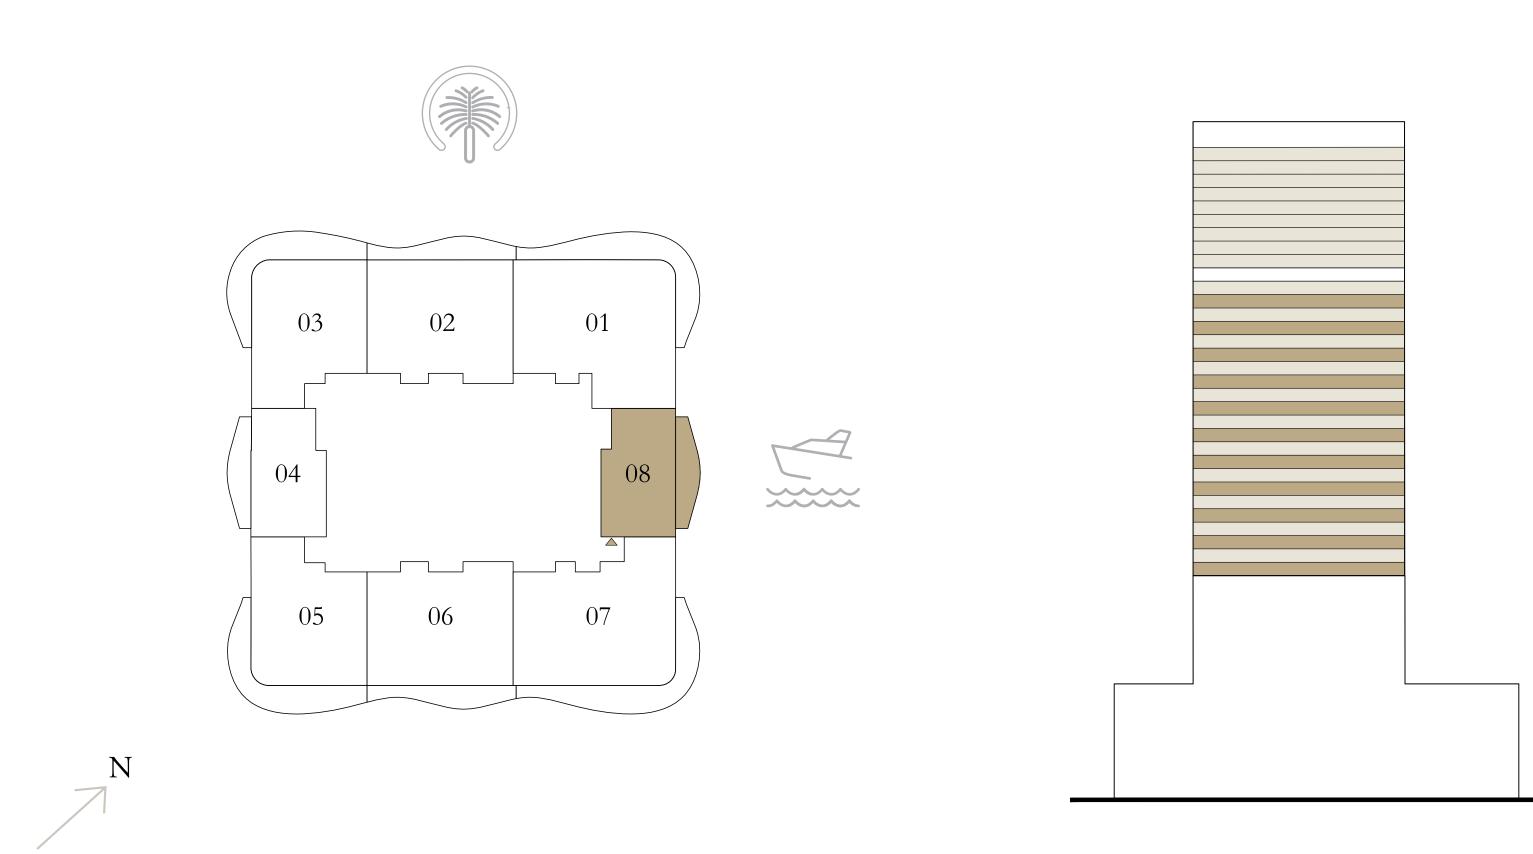

#### BEDROOM

LEVEL 13,15,17,19, UNIT 08 21,23,25,27,29,31&33

| SUITE AREA   | 673.61 SQ.FT. | 62.5 |
|--------------|---------------|------|
| BALCONY AREA | 155.32 SQ.FT. | 14.4 |
| TOTAL AREA   | 828.93 SQ.FT. | 77.( |

KEY PLAN LEVEL

13,15,17,19, 21,23,25,27,29,31&33

Disclaimer : All dimensions are in imperial and metric, and measured from finish to finish excluding construction tolerances. 2. All materials, dimensions, and drawings are approximate only. 3. Information is subject to change without notice, at developer's absolute discretion. 4. Actual area may vary from the stated area. 5. Drawings not to scale. 6. All images used are for illustrative purposes only and do not represent the actual size, features, specifications, fittings, and furnishings. 7. The developer reserves the right to make revisions / alterations, at it's absolute discretion, without any liability whatsoever.