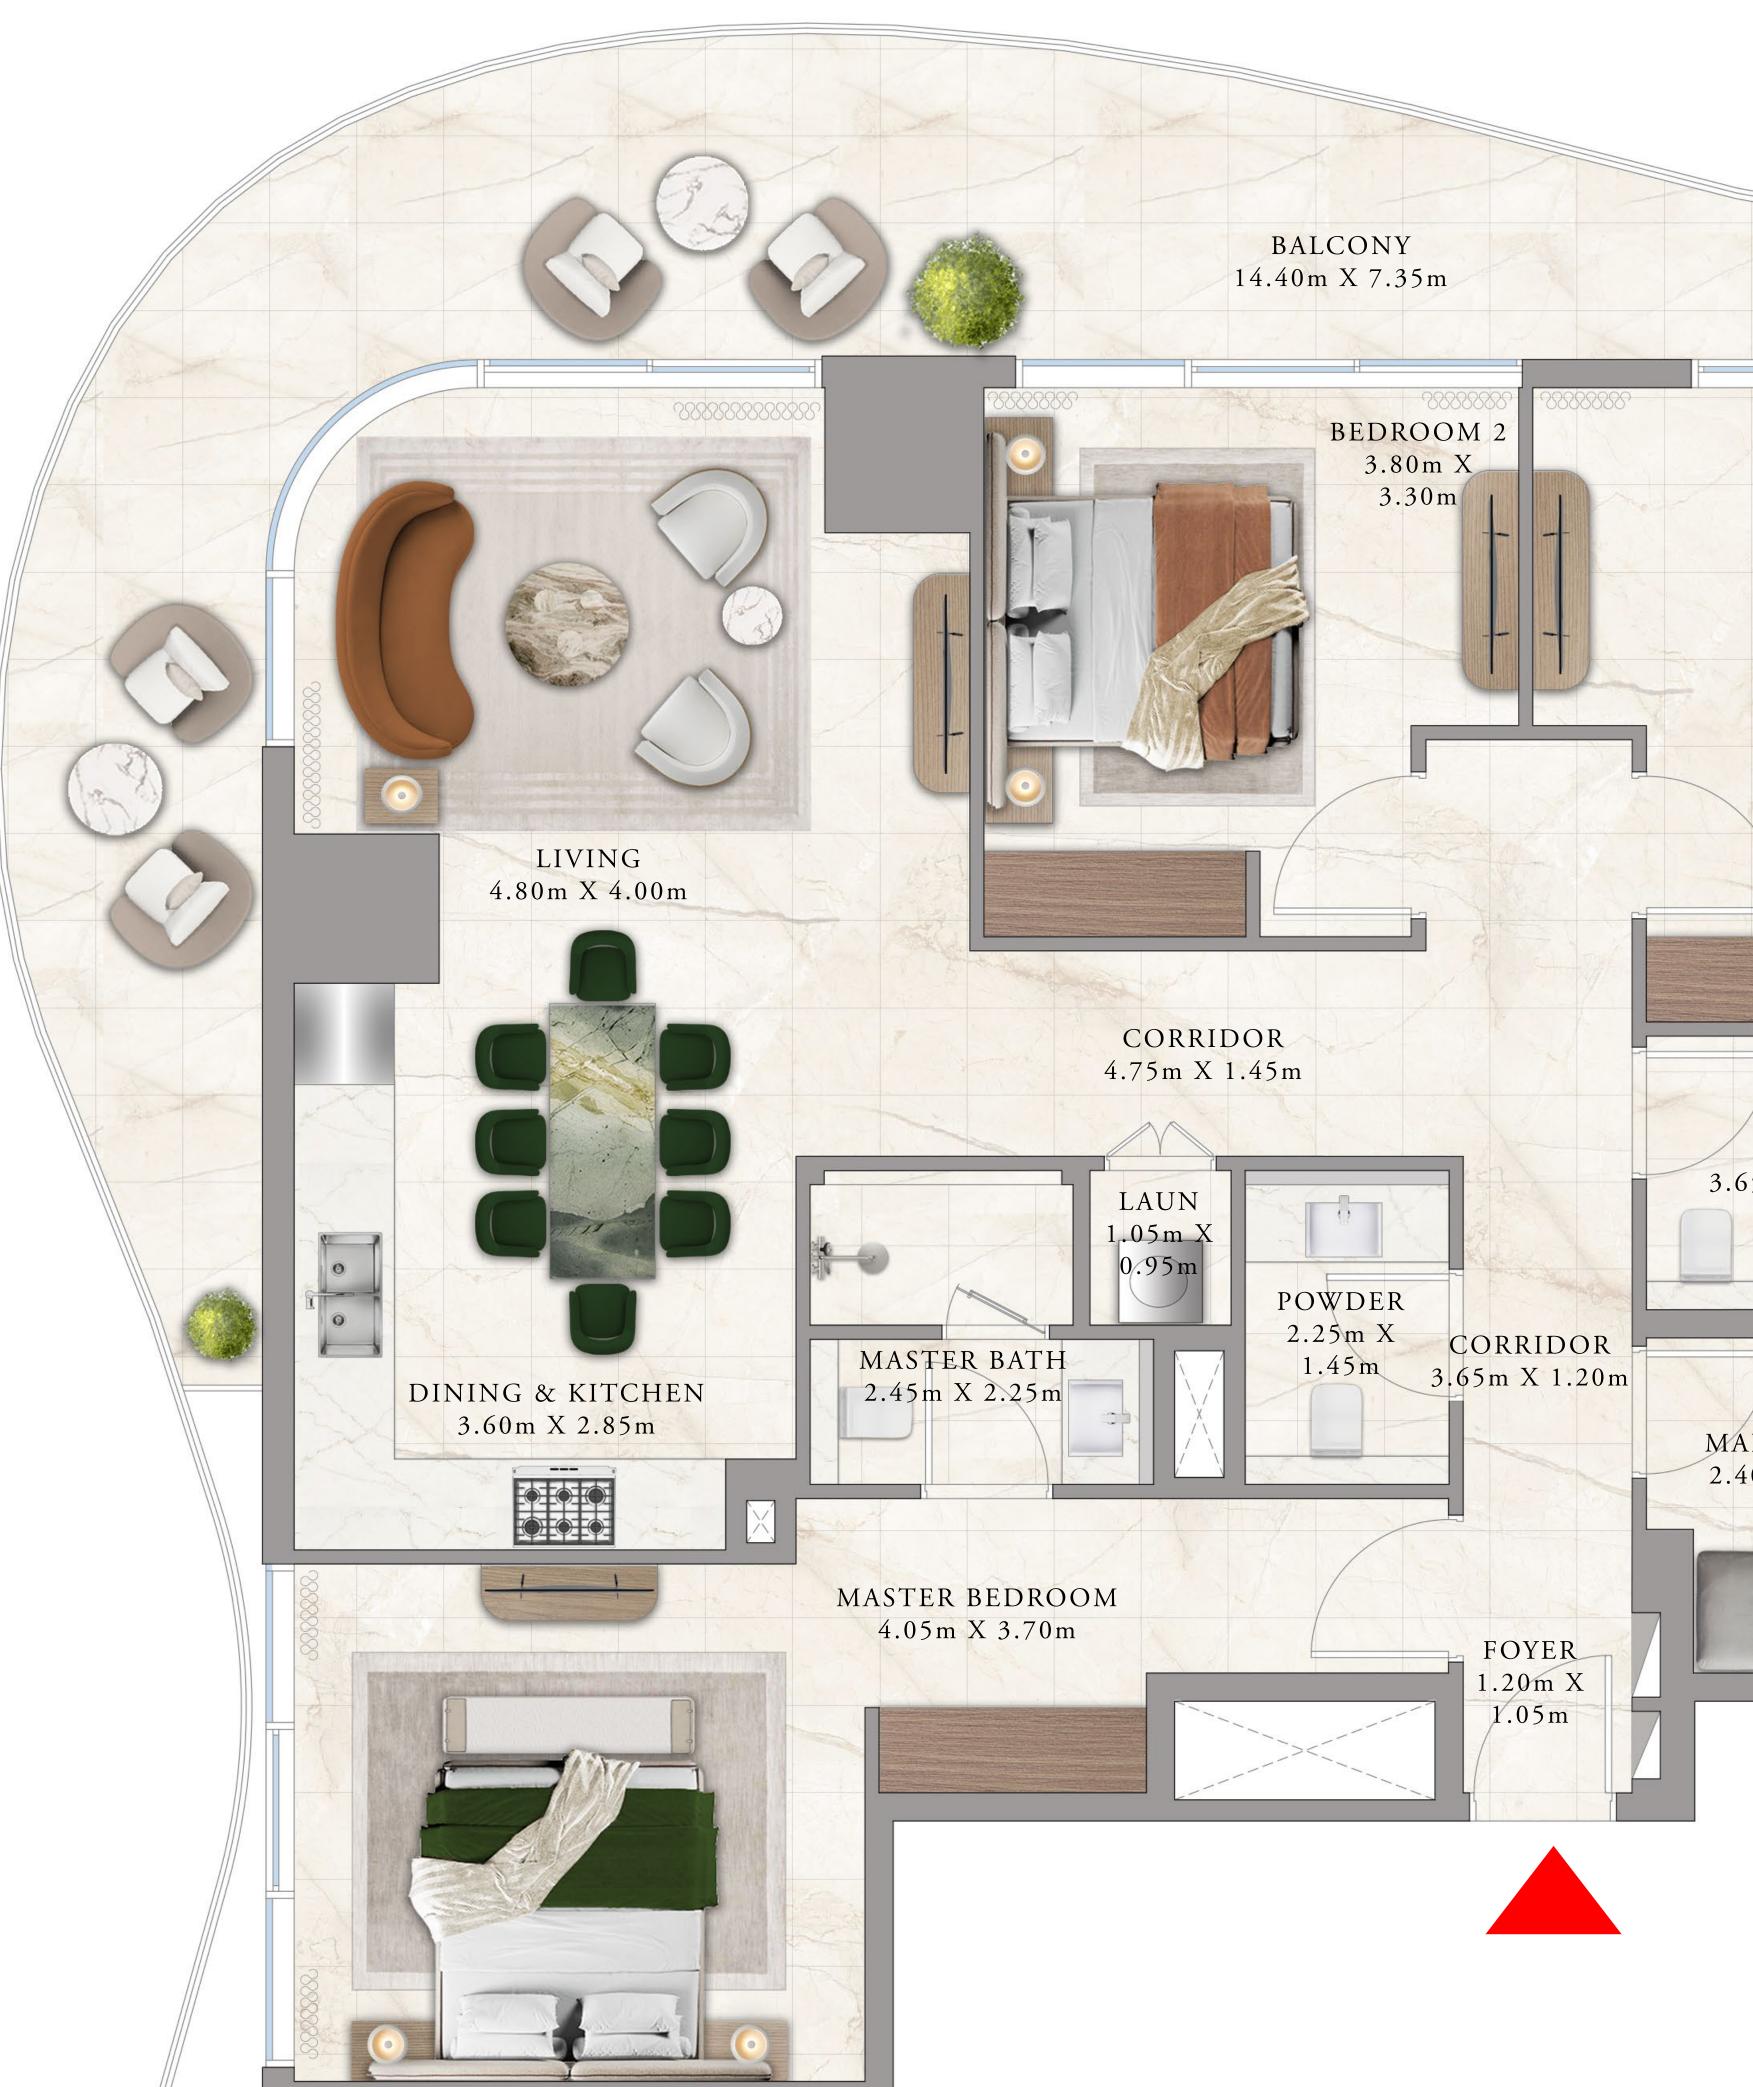

#### 3 BEDROOM

LEVEL 13,15,17,19, UNIT 07 21,23,25,27,29,31&33

|   | SUITE AREA   | 1518.14 SQ.FT. | 141. |
|---|--------------|----------------|------|
|   | BALCONY AREA | 394.17 SQ.FT.  | 36.  |
| _ | TOTAL AREA   | 1912.31 SQ.FT. | 177. |

KEY PLAN LEVEL

13,15,17,19, 21,23,25,27,29,31&33

Disclaimer : All dimensions are in imperial and metric, and measured from finish to finish excluding construction tolerances. 2. All materials, dimensions, and drawings are approximate only. 3. Information is subject to change without notice, at developer's absolute discretion. 4. Actual area may vary from the stated area. 5. Drawings not to scale. 6. All images used are for illustrative purposes only and do not represent the actual size, features, specifications, fittings, and furnishings. 7. The developer reserves the right to make revisions / alterations, at it's absolute discretion, without any liability whatsoever.

.04 SQ.M.

5.62 SQ.M.

7.66 SQ.M.

| BEDROOM<br>3.90m X 3.9                        |                                                                                                                                                                                                                                                                                                                                                                                                                                                                                                                                                                                                                                                                                                                                                                                                                                                                                                                                                                                                                                                                                                                                                                                                                                                                                                                                                                                                                                                                                                                                                                                                                                                                                                                                                                                                                                                                                                                                                                                                                                                                                                                                |
|-----------------------------------------------|--------------------------------------------------------------------------------------------------------------------------------------------------------------------------------------------------------------------------------------------------------------------------------------------------------------------------------------------------------------------------------------------------------------------------------------------------------------------------------------------------------------------------------------------------------------------------------------------------------------------------------------------------------------------------------------------------------------------------------------------------------------------------------------------------------------------------------------------------------------------------------------------------------------------------------------------------------------------------------------------------------------------------------------------------------------------------------------------------------------------------------------------------------------------------------------------------------------------------------------------------------------------------------------------------------------------------------------------------------------------------------------------------------------------------------------------------------------------------------------------------------------------------------------------------------------------------------------------------------------------------------------------------------------------------------------------------------------------------------------------------------------------------------------------------------------------------------------------------------------------------------------------------------------------------------------------------------------------------------------------------------------------------------------------------------------------------------------------------------------------------------|
| BATH<br>5m X 2.05m<br>ID'S ROOM<br>0m X 2.25m | A Starter of the second |