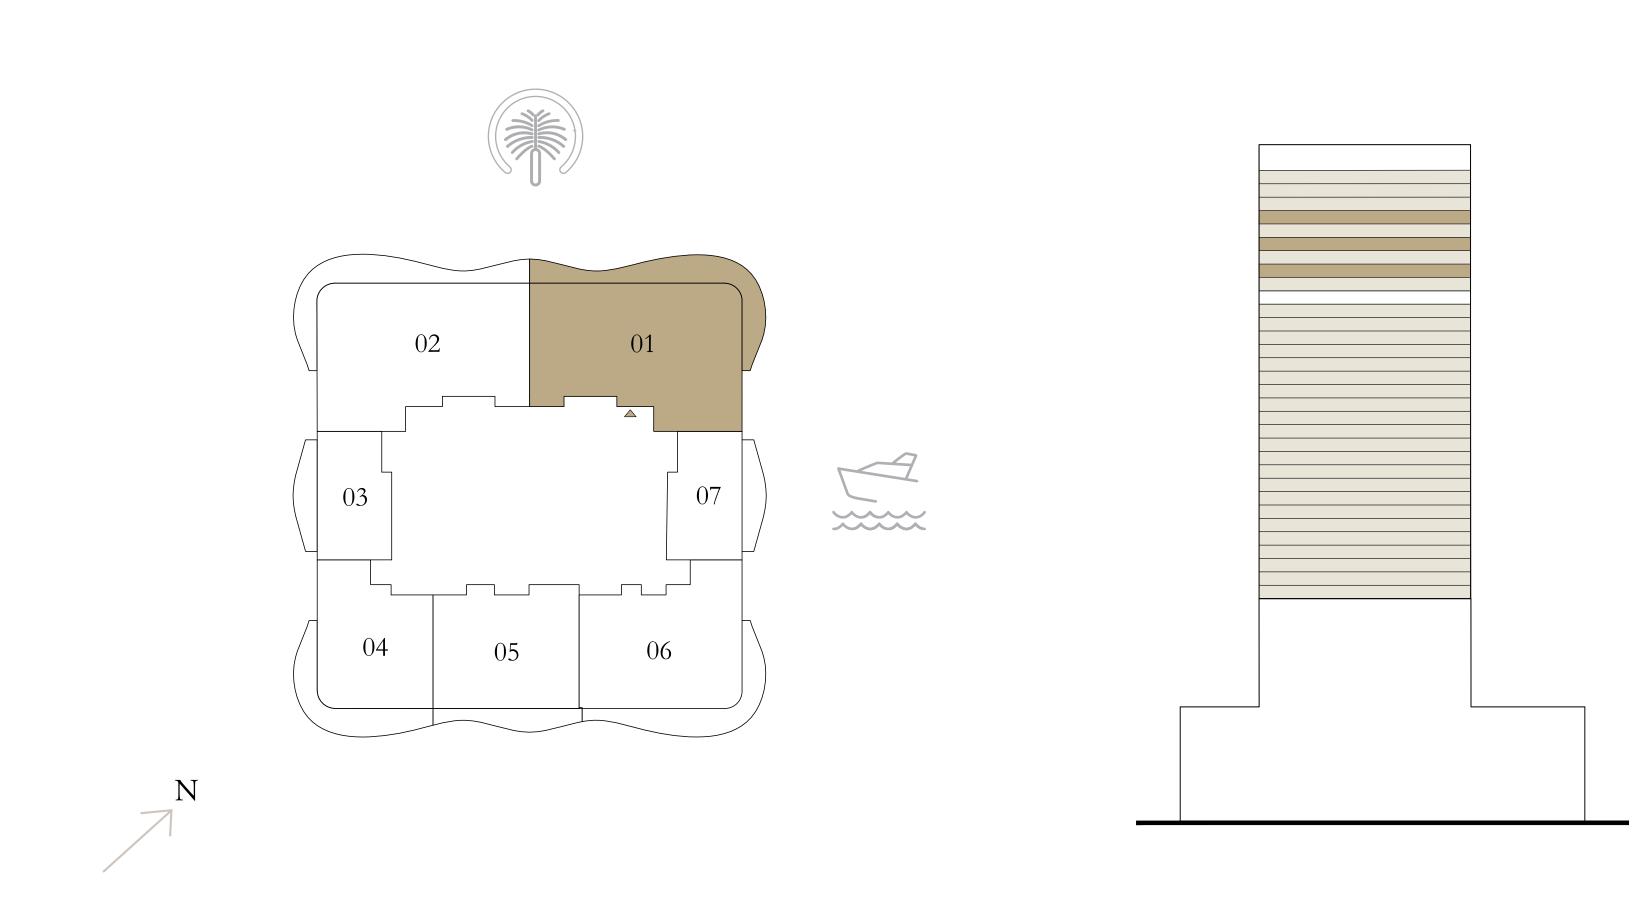

#### 3 BEDROOM

LEVEL 13,15,17,19, UNIT 01 21,23,25,27,29,31&33

|   | SUITE AREA   | 1580.14 SQ.FT. | 146. |
|---|--------------|----------------|------|
|   | BALCONY AREA | 389.55 SQ.FT.  | 36.  |
| _ | TOTAL AREA   | 1969.69 SQ.FT. | 182. |

KEY PLAN LEVEL

13,15,17,19, 21,23,25,27,29,31&33

Disclaimer : All dimensions are in imperial and metric, and measured from finish to finish excluding construction tolerances. 2. All materials, dimensions, and drawings are approximate only. 3. Information is subject to change without notice, at developer's absolute discretion. 4. Actual area may vary from the stated area. 5. Drawings not to scale. 6. All images used are for illustrative purposes only and do not represent the actual size, features, specifications, fittings, and furnishings. 7. The developer reserves the right to make revisions / alterations, at it's absolute discretion, without any liability whatsoever.

5.80 SQ.M.

.19 SQ.M.

2.99 SQ.M.