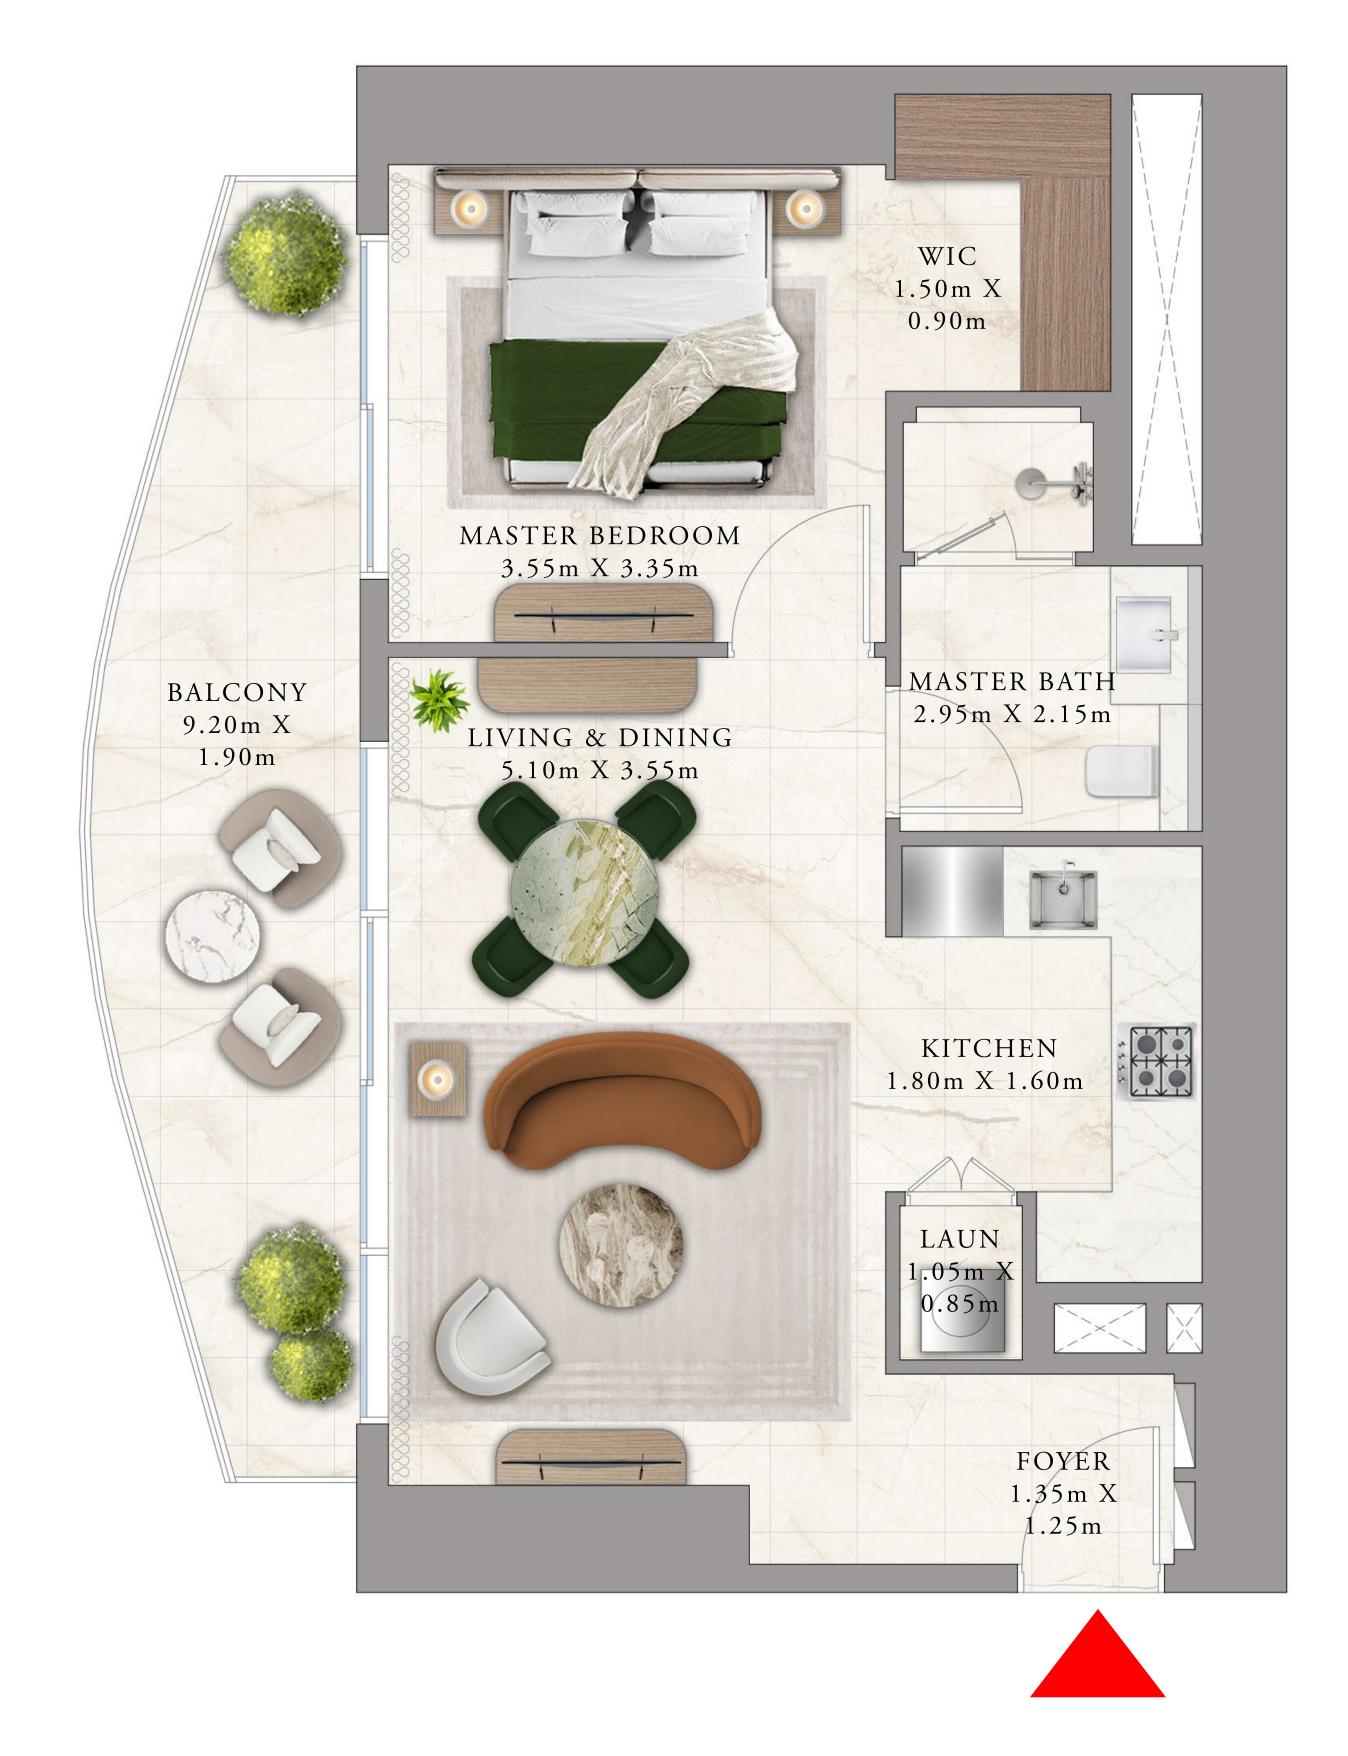

#### BEDROOM

| LEVEL 36 | UNIT 03 |
|----------|---------|

| SUITE AREA   | 668.87 SQ.FT. | 62.7 |
|--------------|---------------|------|
| BALCONY AREA | 162.97 SQ.FT. | 15.  |
| TOTAL AREA   | 831.84 SQ.FT. | 77.2 |

KEY PLAN LEVEL

36

Disclaimer : All dimensions are in imperial and metric, and measured from finish to finish excluding construction tolerances. 2. All materials, dimensions, and drawings are approximate only. 3. Information is subject to change without notice, at developer's absolute discretion. 4. Actual area may vary from the stated area. 5. Drawings not to scale. 6. All images used are for illustrative purposes only and do not represent the actual size, features, specifications, fittings, and furnishings. 7. The developer reserves the right to make revisions / alterations, at it's absolute discretion, without any liability whatsoever.

2.14 SQ.M.

.14 SQ.M.

7.28 SQ.M.