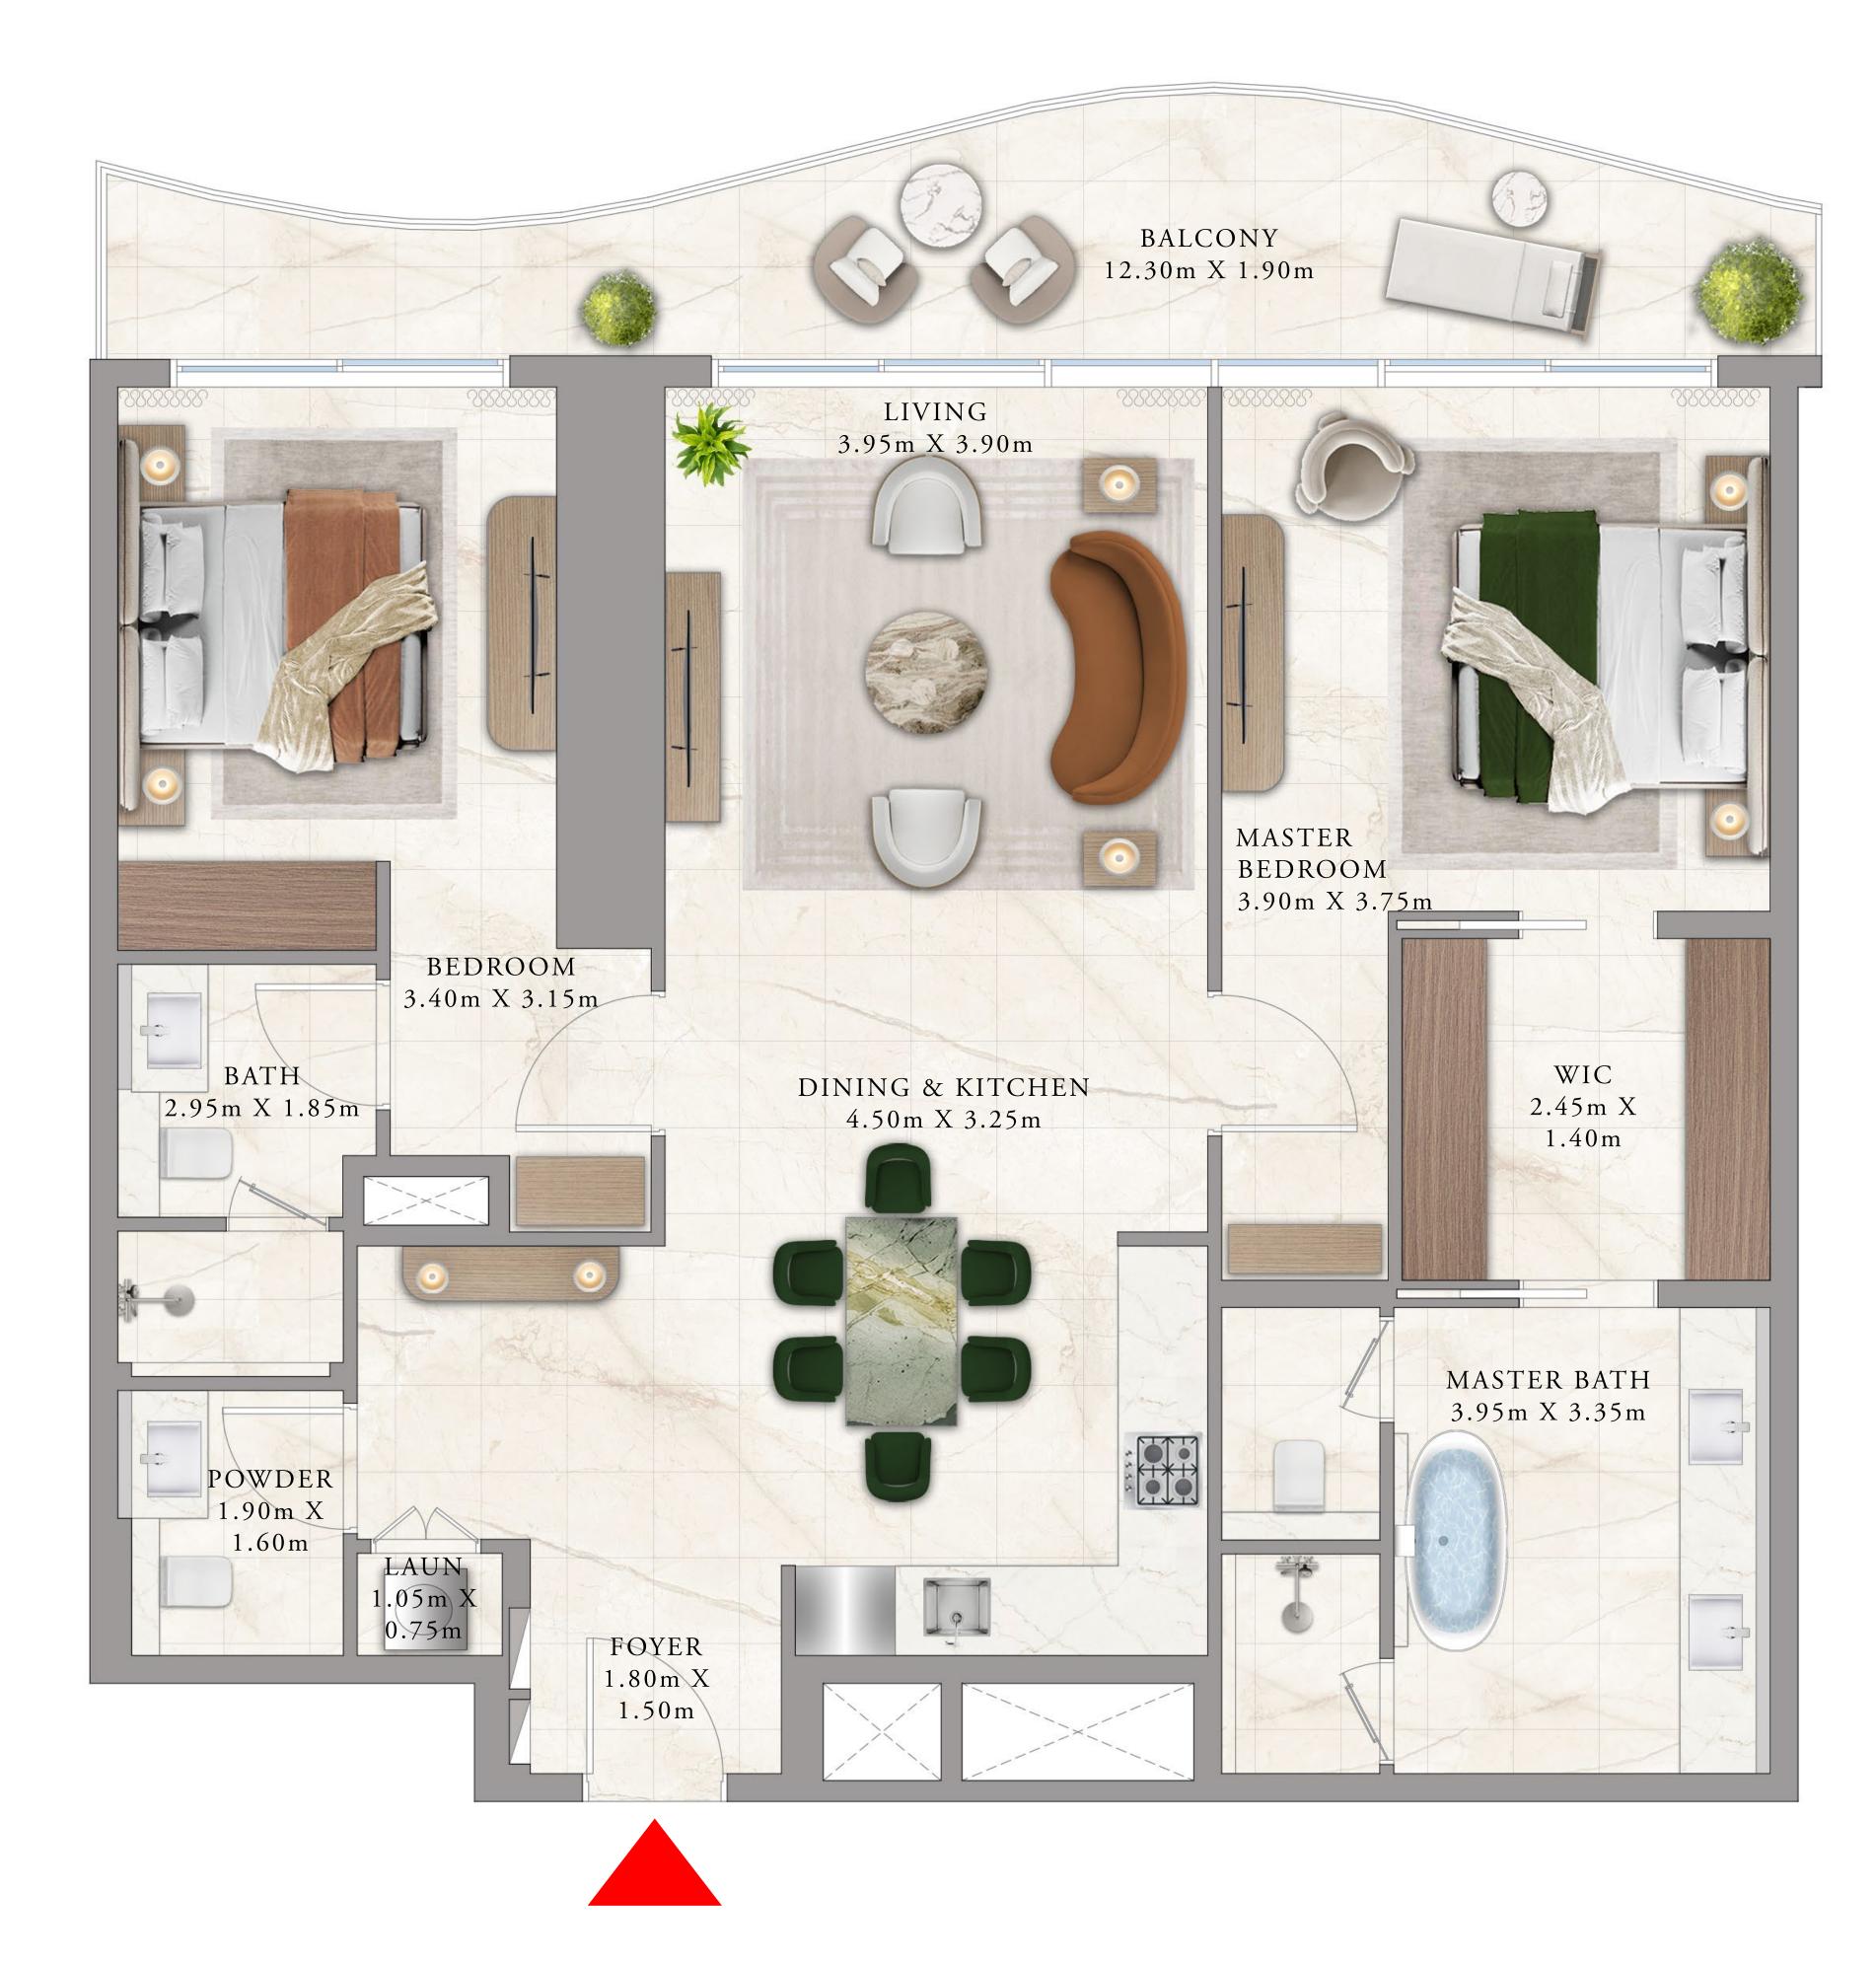

#### BEDROOM

LEVEL 13,15,17,19, UNIT 04 21,23,25,27,29,31&33

| SUITE A | REA    | 673.61 | SQ.FT. | 62.5 |
|---------|--------|--------|--------|------|
| BALCONY | ′ AREA | 155.11 | SQ.FT. | 14.4 |
| TOTAL A | AREA   | 828.72 | SQ.FT. | 76.9 |