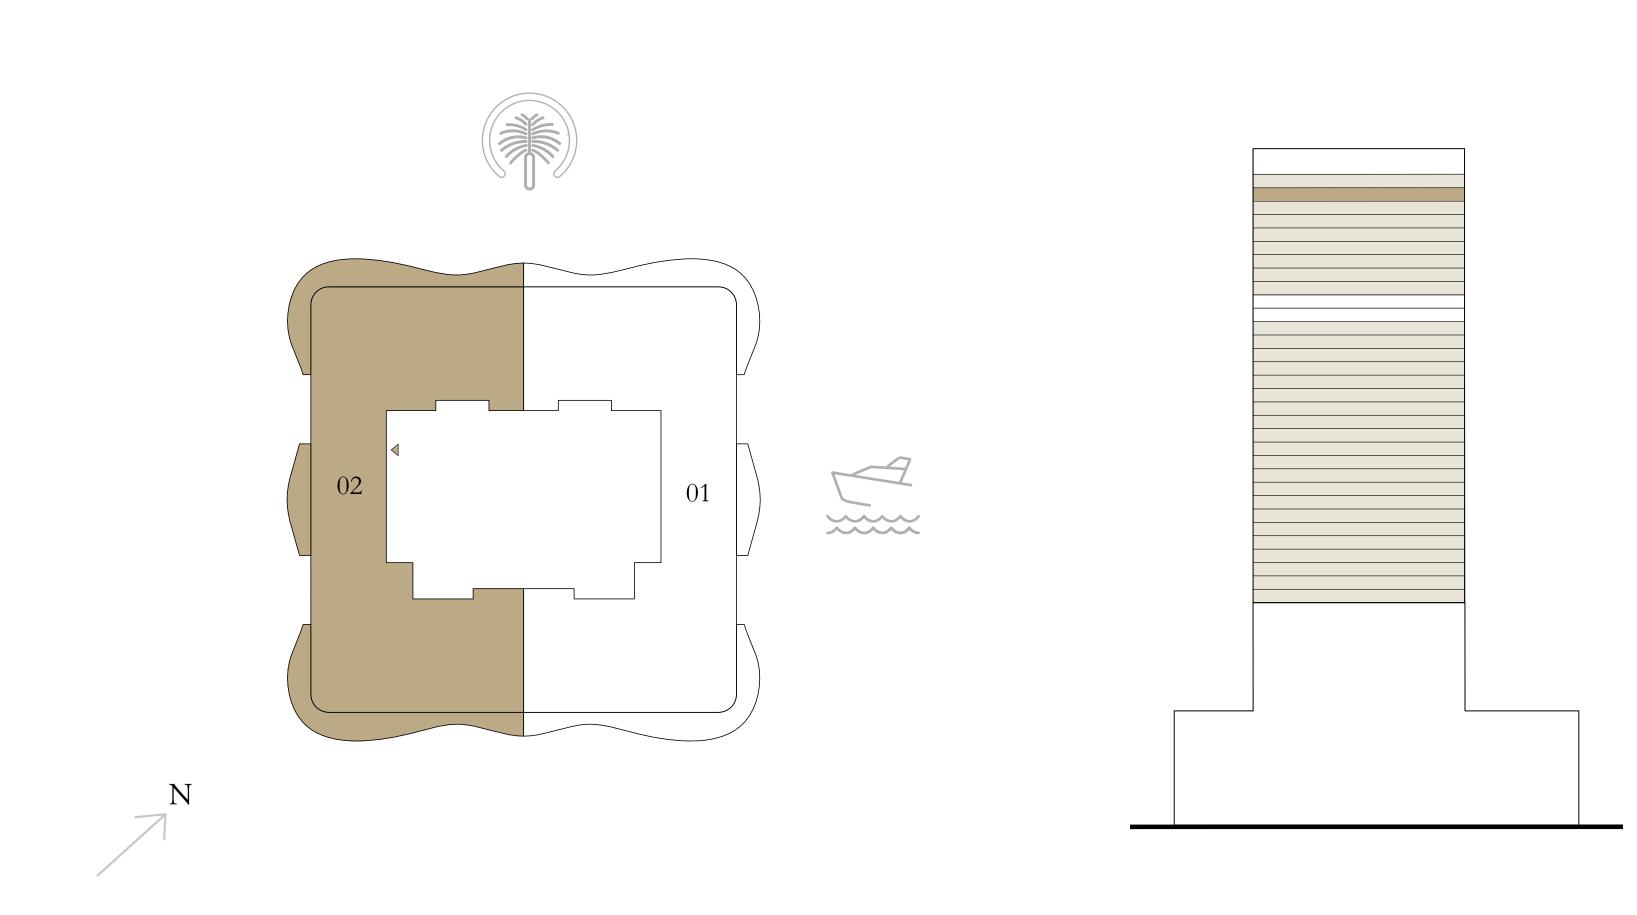

#### PENTHOUSE

| LEVEL 43 | UNIT 01 |
|----------|---------|

| SUITE AREA   | 4733.32 SQ.FT. | 439  |
|--------------|----------------|------|
| BALCONY AREA | 1094.58 SQ.FT. | 101. |
| TOTAL AREA   | 5827.90 SQ.FT. | 541  |

43

Disclaimer : All dimensions are in imperial and metric, and measured from finish to finish excluding construction tolerances. 2. All materials, dimensions, and drawings are approximate only. 3. Information is subject to change without notice, at developer's absolute discretion. 4. Actual area may vary from the stated area. 5. Drawings not to scale. 6. All images used are for illustrative purposes only and do not represent the actual size, features, specifications, fittings, and furnishings. 7. The developer reserves the right to make revisions / alterations, at it's absolute discretion, without any liability whatsoever.

9.74 SQ.M.

1.69 SQ.M.

1.43 SQ.M.