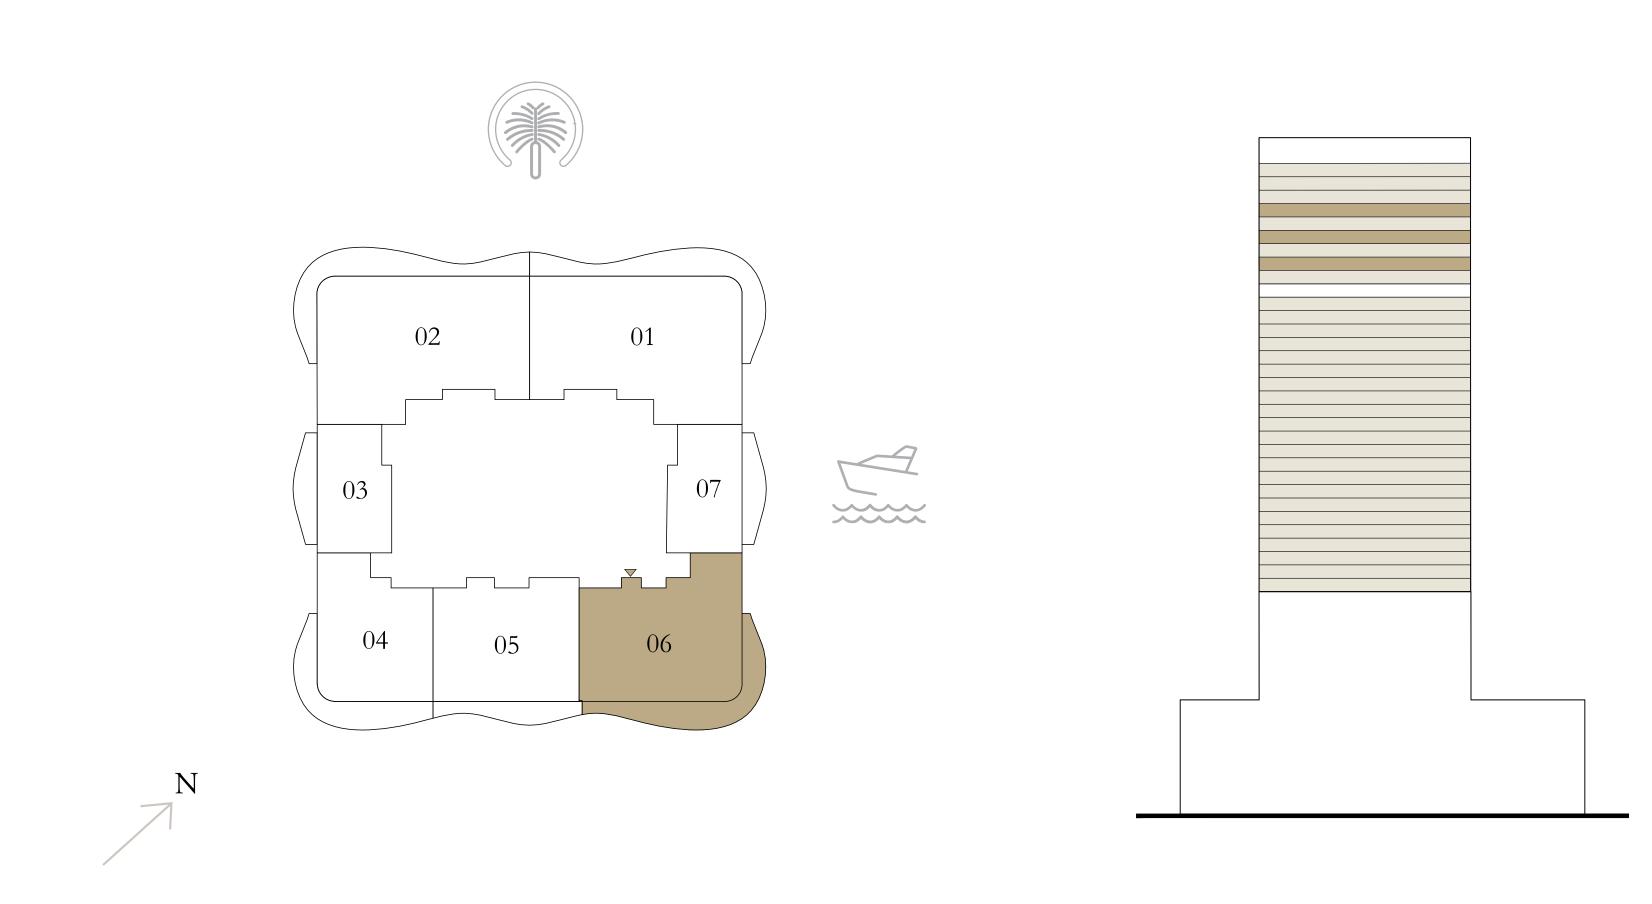

#### 2 BEDROOM

LEVEL 13,15,17,19, UNIT 06 21,23,25,27,29,31&33

|   | SUITE AREA   | 1274.77 SQ.FT. | 118. |
|---|--------------|----------------|------|
|   | BALCONY AREA | 195.15 SQ.FT.  | 18.1 |
| _ | TOTAL AREA   | 1469.92 SQ.FT. | 136. |

KEY PLAN LEVEL

13,15,17,19, 21,23,25,27,29,31&33

Disclaimer : All dimensions are in imperial and metric, and measured from finish to finish excluding construction tolerances. 2. All materials, dimensions, and drawings are approximate only. 3. Information is subject to change without notice, at developer's absolute discretion. 4. Actual area may vary from the stated area. 5. Drawings not to scale. 6. All images used are for illustrative purposes only and do not represent the actual size, features, specifications, fittings, and furnishings. 7. The developer reserves the right to make revisions / alterations, at it's absolute discretion, without any liability whatsoever.

3.43 SQ.M.

.13 SQ.M.

6.56 SQ.M.