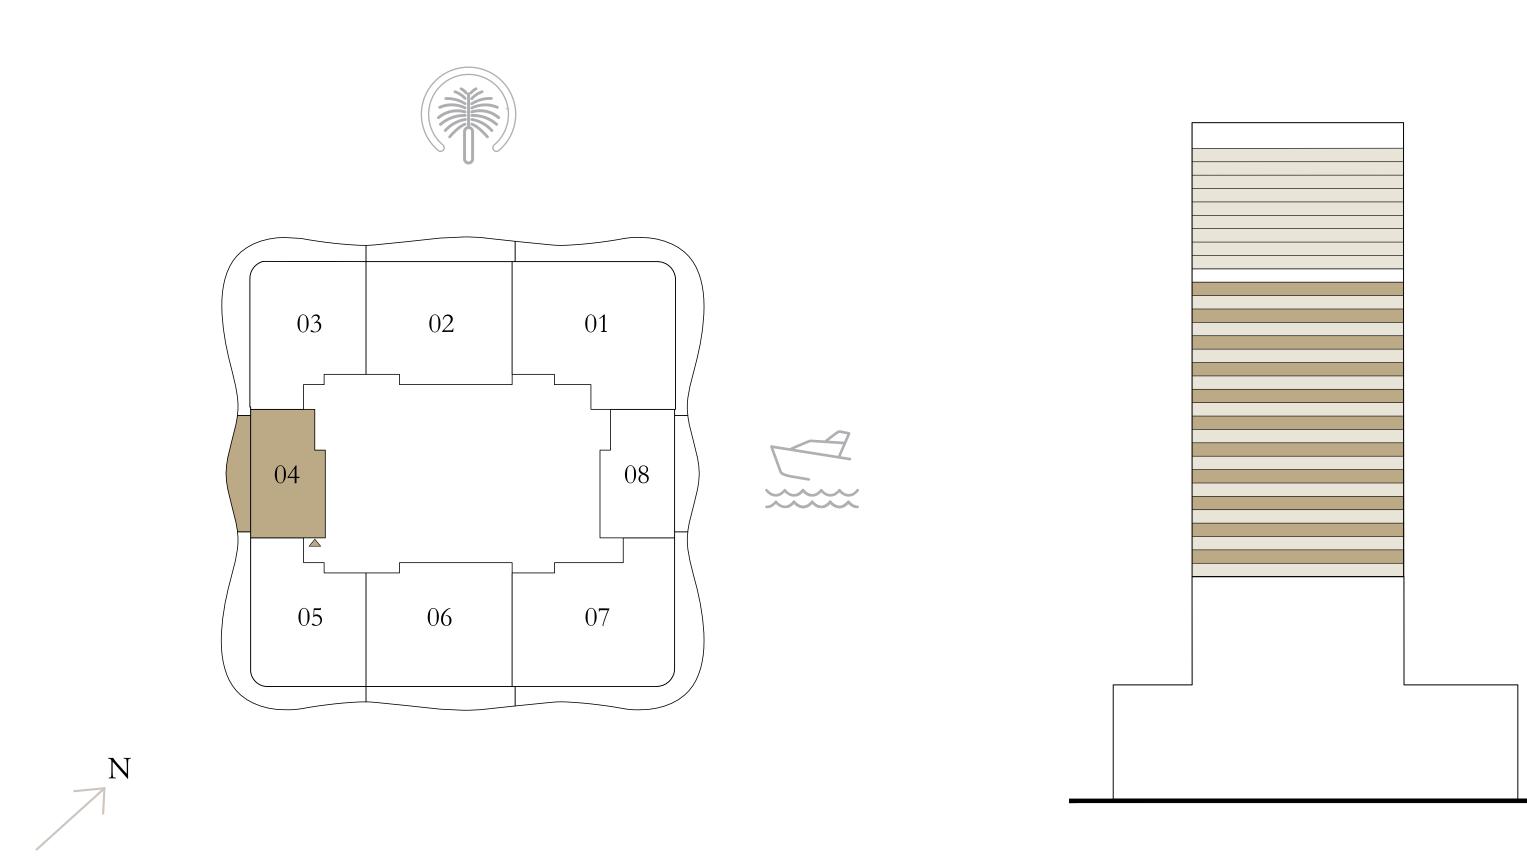

#### BEDROOM

LEVEL 14,16,18,20, UNIT 04 22,24,26,28,30,32&34

|   | SUITE AREA   | 673.61 SQ.FT. | 62.5 |
|---|--------------|---------------|------|
|   | BALCONY AREA | 161.78 SQ.FT. | 15.0 |
| _ | TOTAL AREA   | 835.39 SQ.FT. | 77.6 |

KEY PLAN LEVEL

14,16,18,20, 22,24,26,28,30,32&34

Disclaimer : All dimensions are in imperial and metric, and measured from finish to finish excluding construction tolerances. 2. All materials, dimensions, and drawings are approximate only. 3. Information is subject to change without notice, at developer's absolute discretion. 4. Actual area may vary from the stated area. 5. Drawings not to scale. 6. All images used are for illustrative purposes only and do not represent the actual size, features, specifications, fittings, and furnishings. 7. The developer reserves the right to make revisions / alterations, at it's absolute discretion, without any liability whatsoever.