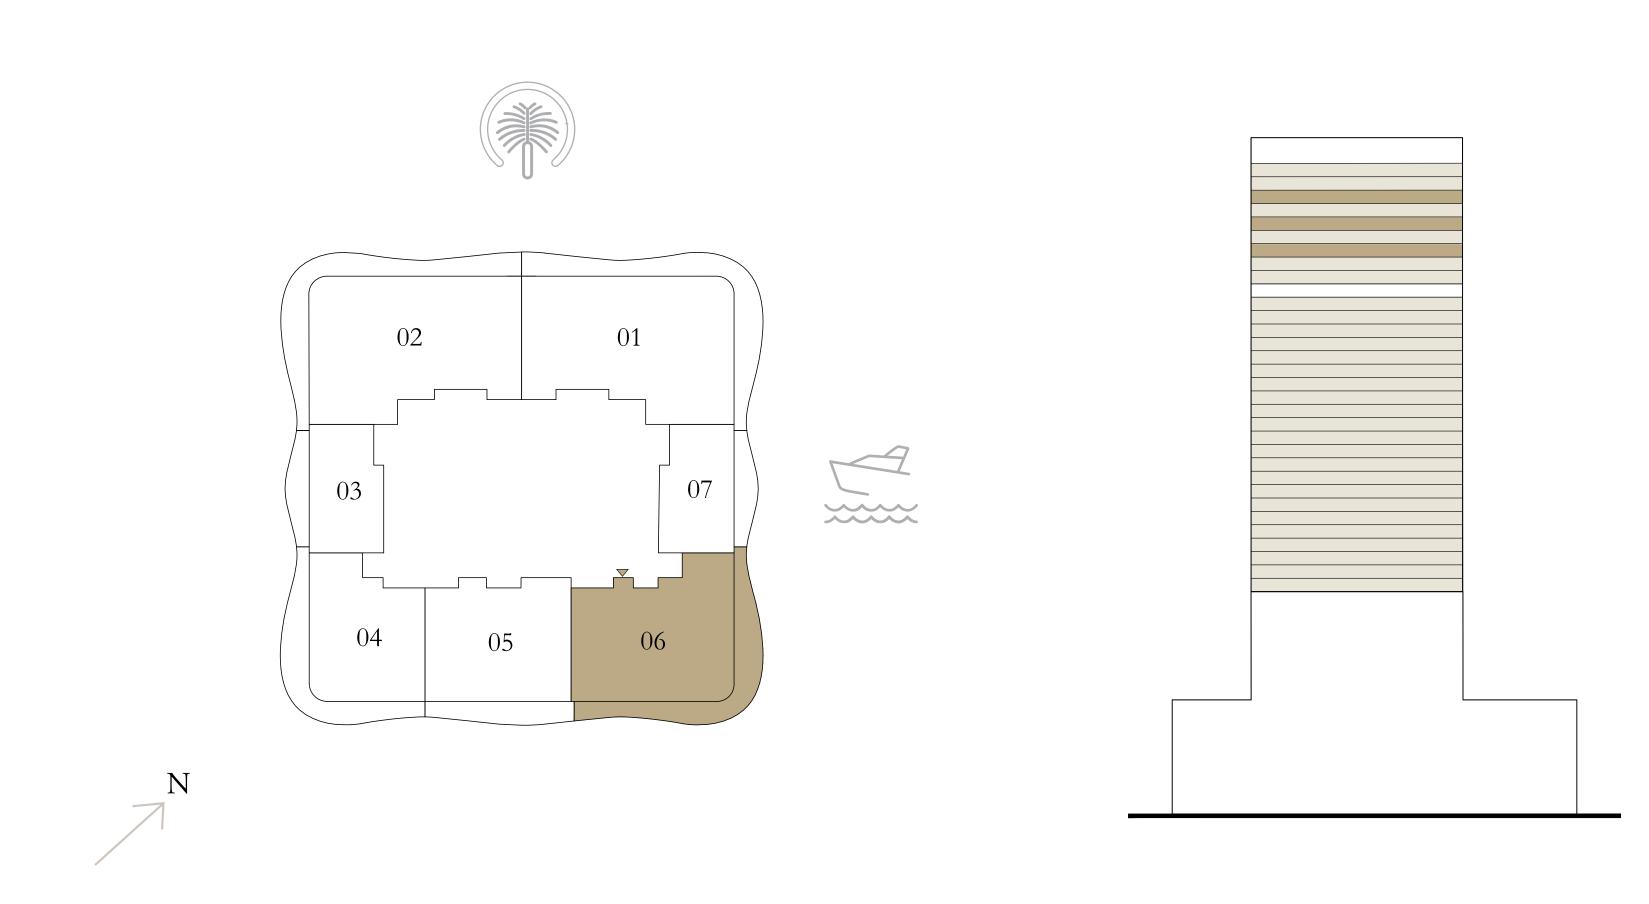

#### 2 BEDROOM

LEVEL 13,15,17,19, UNIT 06 21,23,25,27,29,31&33

|   | SUITE AREA   | 1274.77 SQ.FT. | 118. |
|---|--------------|----------------|------|
|   | BALCONY AREA | 195.15 SQ.FT.  | 18.1 |
| _ | TOTAL AREA   | 1469.92 SQ.FT. | 136. |

KEY PLAN LEVEL

13,15,17,19, 21,23,25,27,29,31&33

Disclaimer : All dimensions are in imperial and metric, and measured from finish to finish excluding construction tolerances. 2. All materials, dimensions, and drawings are approximate only. 3. Information is subject to change without notice, at developer's absolute discretion. 4. Actual area may vary from the stated area. 5. Drawings not to scale. 6. All images used are for illustrative purposes only and do not represent the actual size, features, specifications, fittings, and furnishings. 7. The developer reserves the right to make revisions / alterations, at it's absolute discretion, without any liability whatsoever.

3.43 SQ.M.

.13 SQ.M.

6.56 SQ.M.