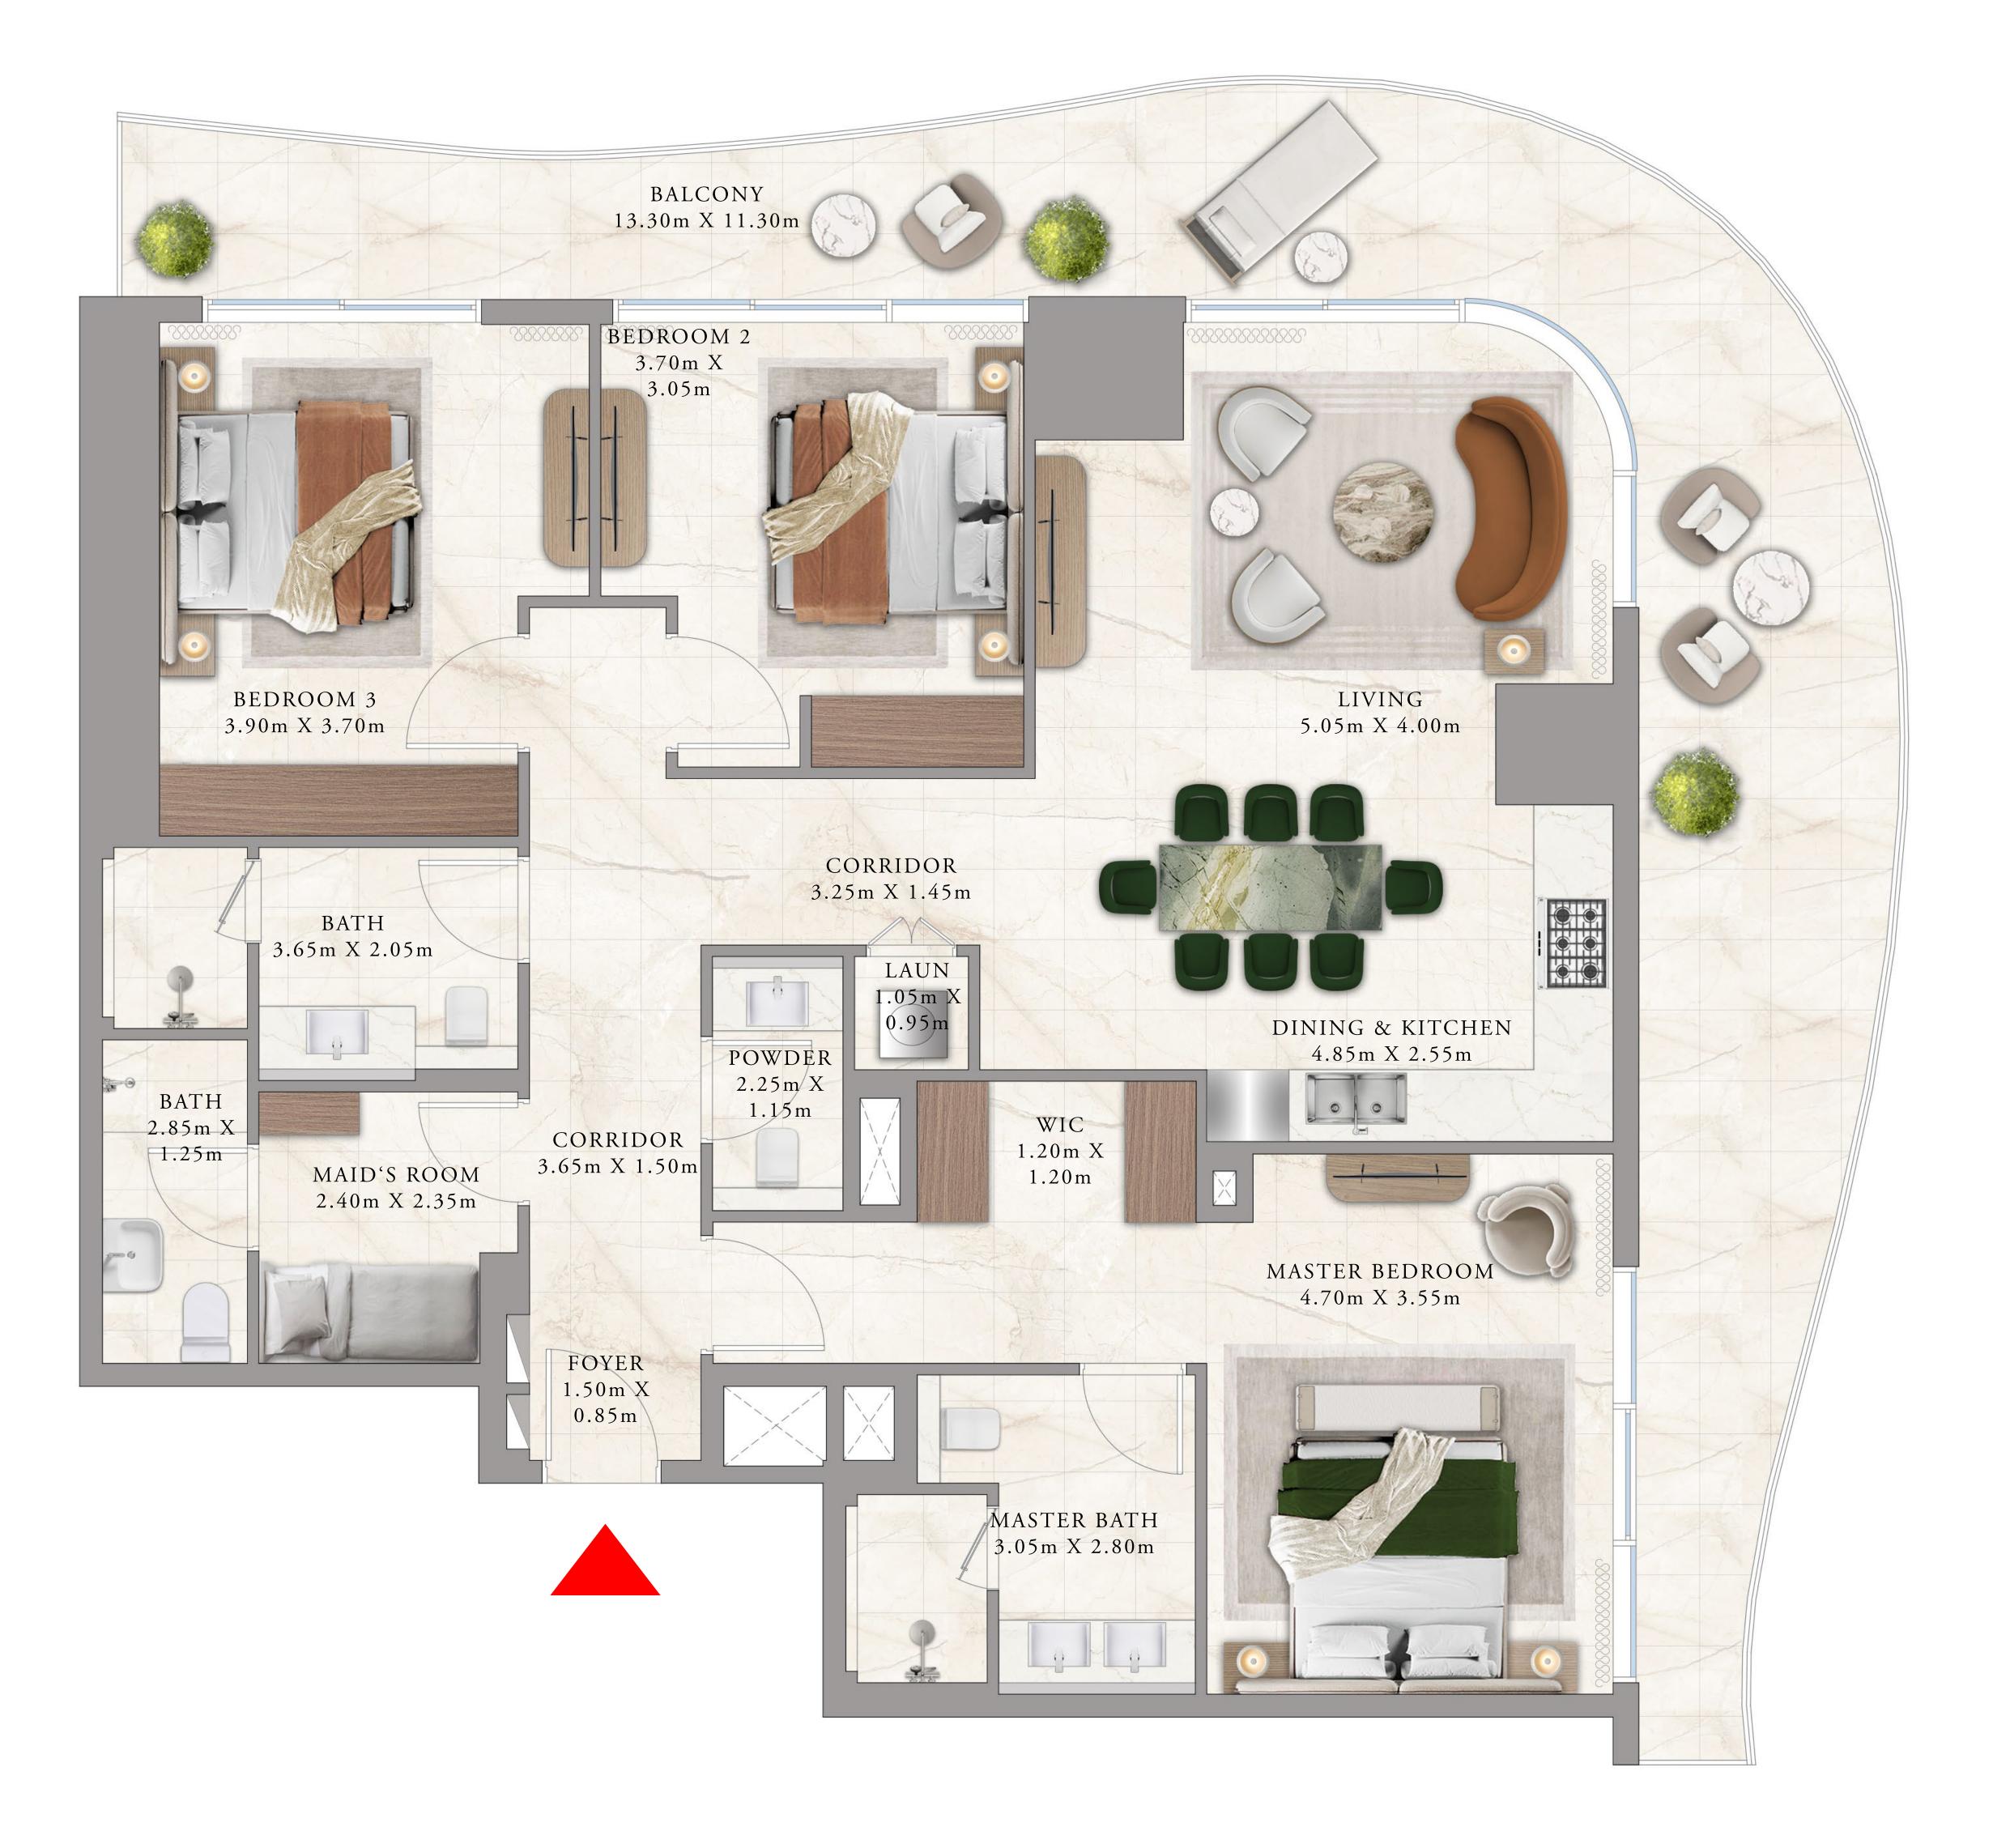

#### 3 BEDROOM

LEVEL 14,16,18,20, UNIT 01 22,24,26,28,30,32&34

|   | SUITE AREA   | 1580.46 SQ.FT. | 146. |
|---|--------------|----------------|------|
|   | BALCONY AREA | 493.63 SQ.FT.  | 45.8 |
| _ | TOTAL AREA   | 2074.09 SQ.FT. | 192. |

KEY PLAN LEVEL

14,16,18,20, 22,24,26,28,30,32&34

Disclaimer : All dimensions are in imperial and metric, and measured from finish to finish to finish excluding construction tolerances. 2. All materials, dimensions, and drawings are approximate only. 3. Information is subject to change without notice, at developer's absolute discretion. 4. Actual area may vary from the stated area. 5. Drawings not to scale. 6. All images used are for illustrative purposes only and do not represent the actual size, features, specifications, fittings, and furnishings. 7. The developer reserves the right to make revisions / alterations, at it's absolute discretion, without any liability whatsoever.

5.83 SQ.M.

.86 SQ.M.

2.69 SQ.M.