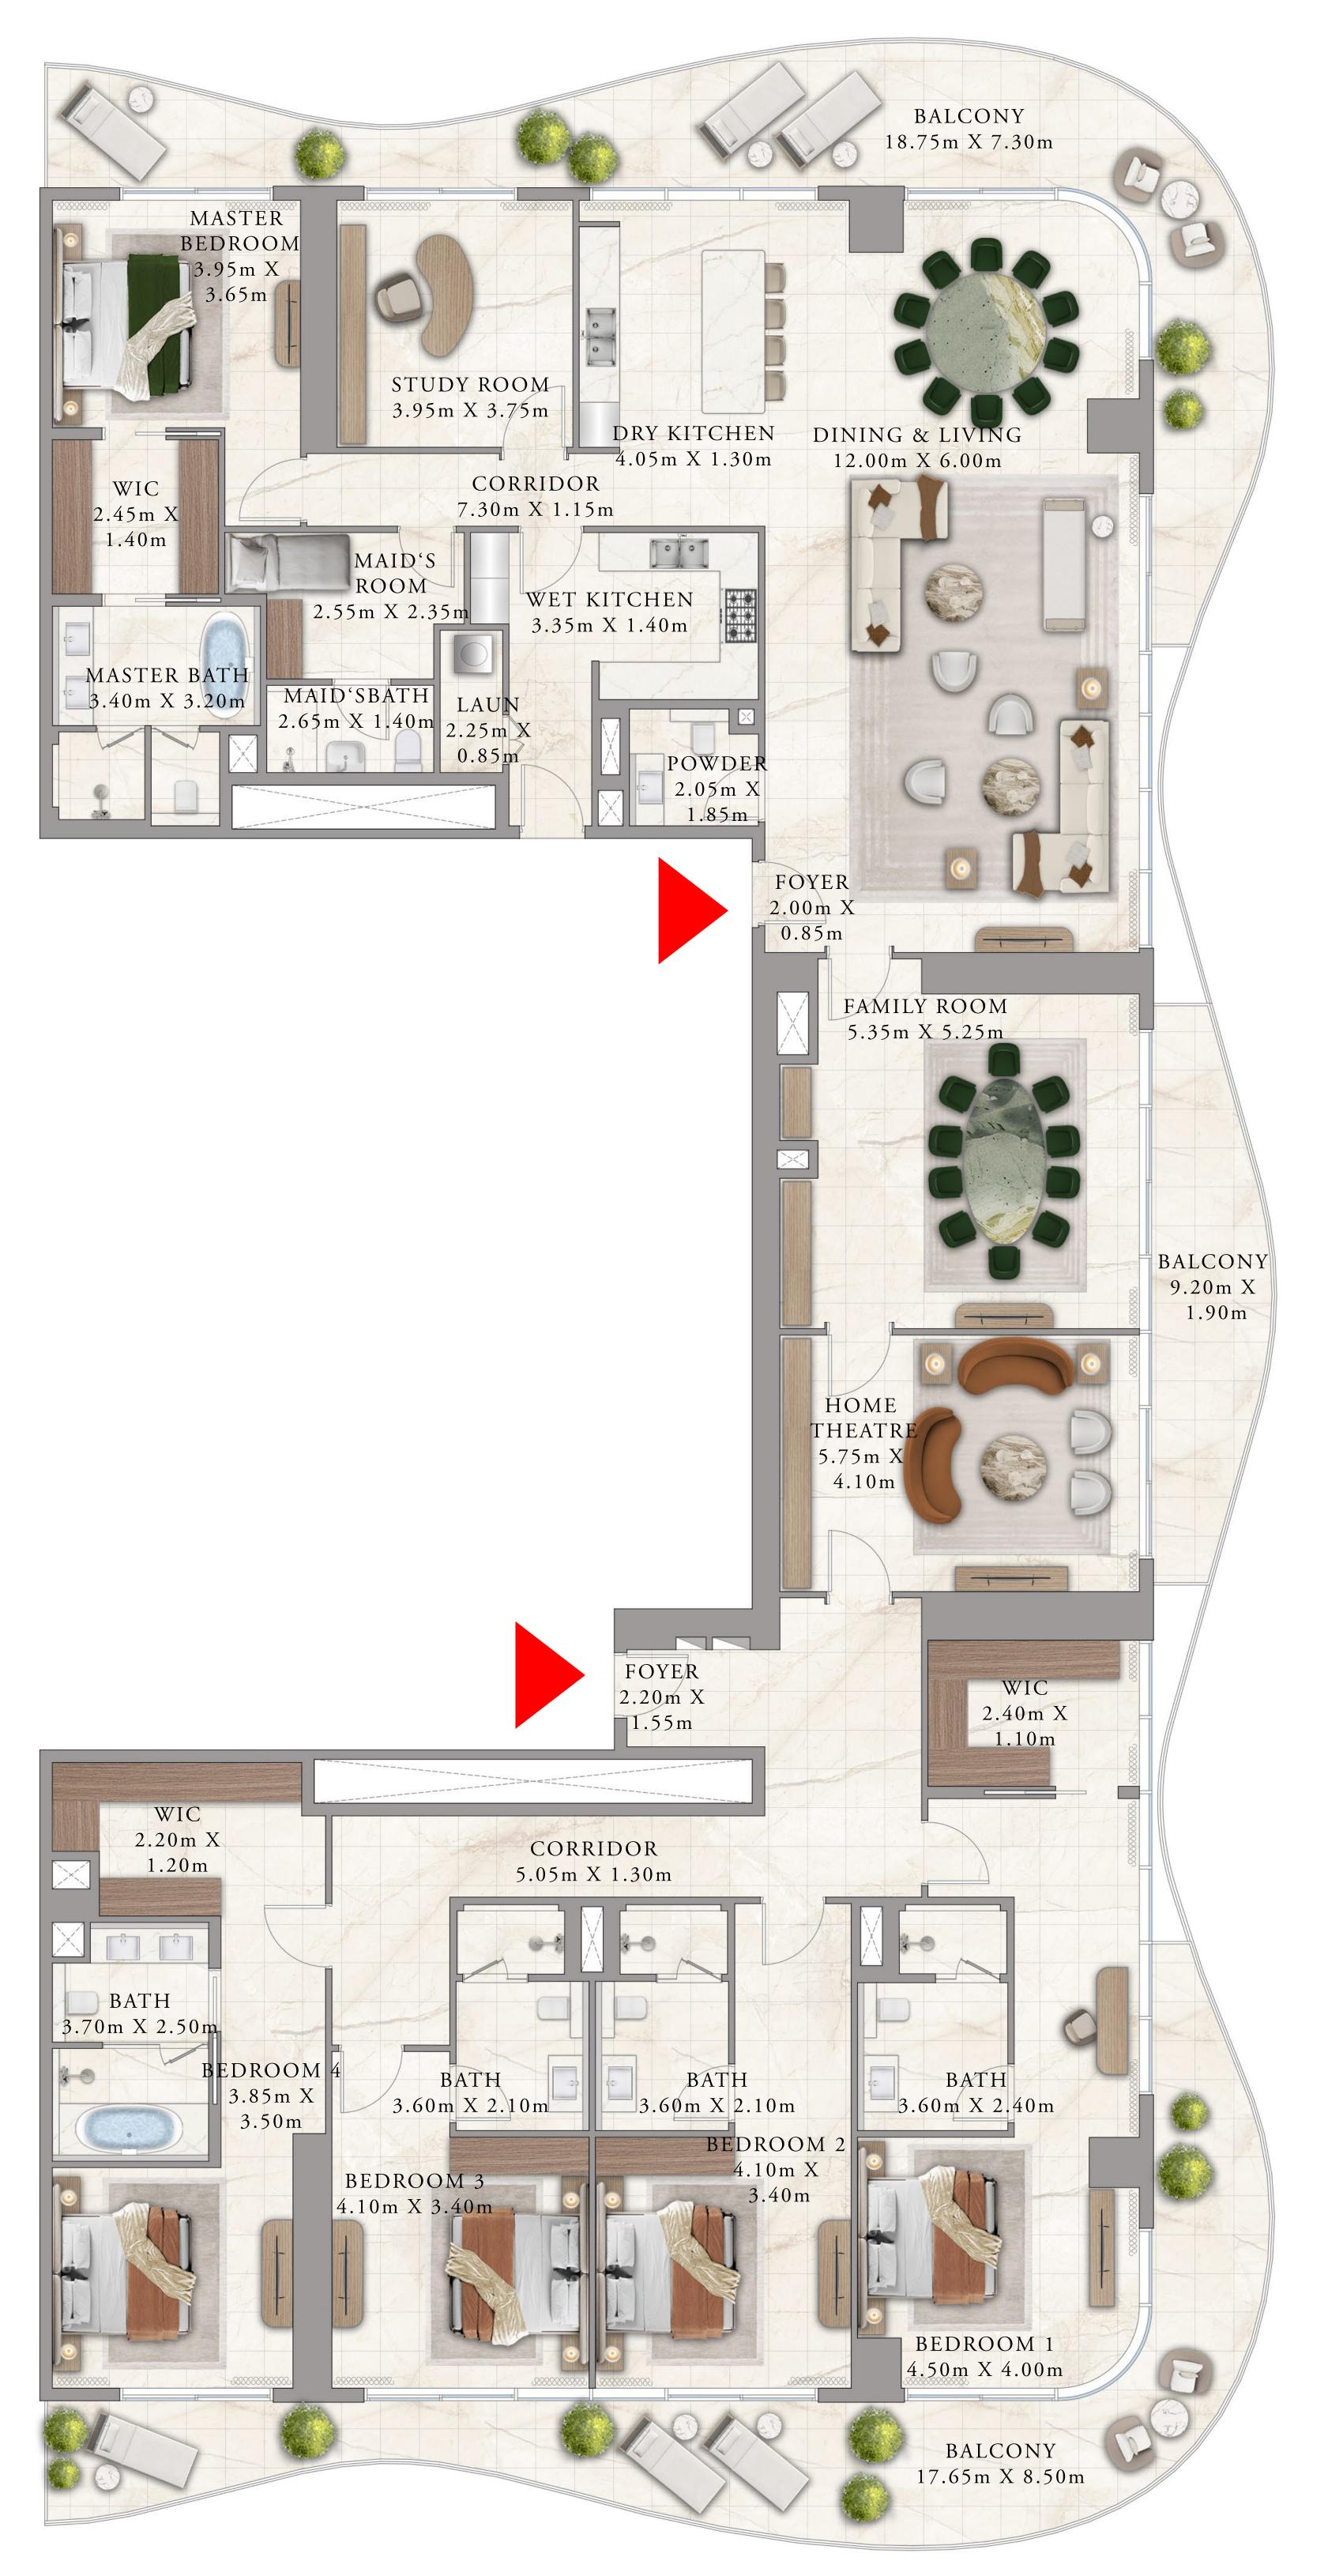

#### 4 BEDROOM

LEVEL 37, 39 & 41 UNIT 01

| SUITE AREA   | 2034.27 SQ.FT. | 188. |
|--------------|----------------|------|
| BALCONY AREA | 466.62 SQ.FT.  | 43.3 |
| TOTAL AREA   | 2500.89 SQ.FT. | 232. |

KEY PLAN LEVEL

37, 39 & 41

Disclaimer : All dimensions are in imperial and metric, and measured from finish to finish excluding construction tolerances. 2. All materials, dimensions, and drawings are approximate only. 3. Information is subject to change without notice, at developer's absolute discretion. 4. Actual area may vary from the stated area. 5. Drawings not to scale. 6. All images used are for illustrative purposes only and do not represent the actual size, features, specifications, fittings, and furnishings. 7. The developer reserves the right to make revisions / alterations, at it's absolute discretion, without any liability whatsoever.

3.99 SQ.M.

.35 SQ.M.

2.34 SQ.M.