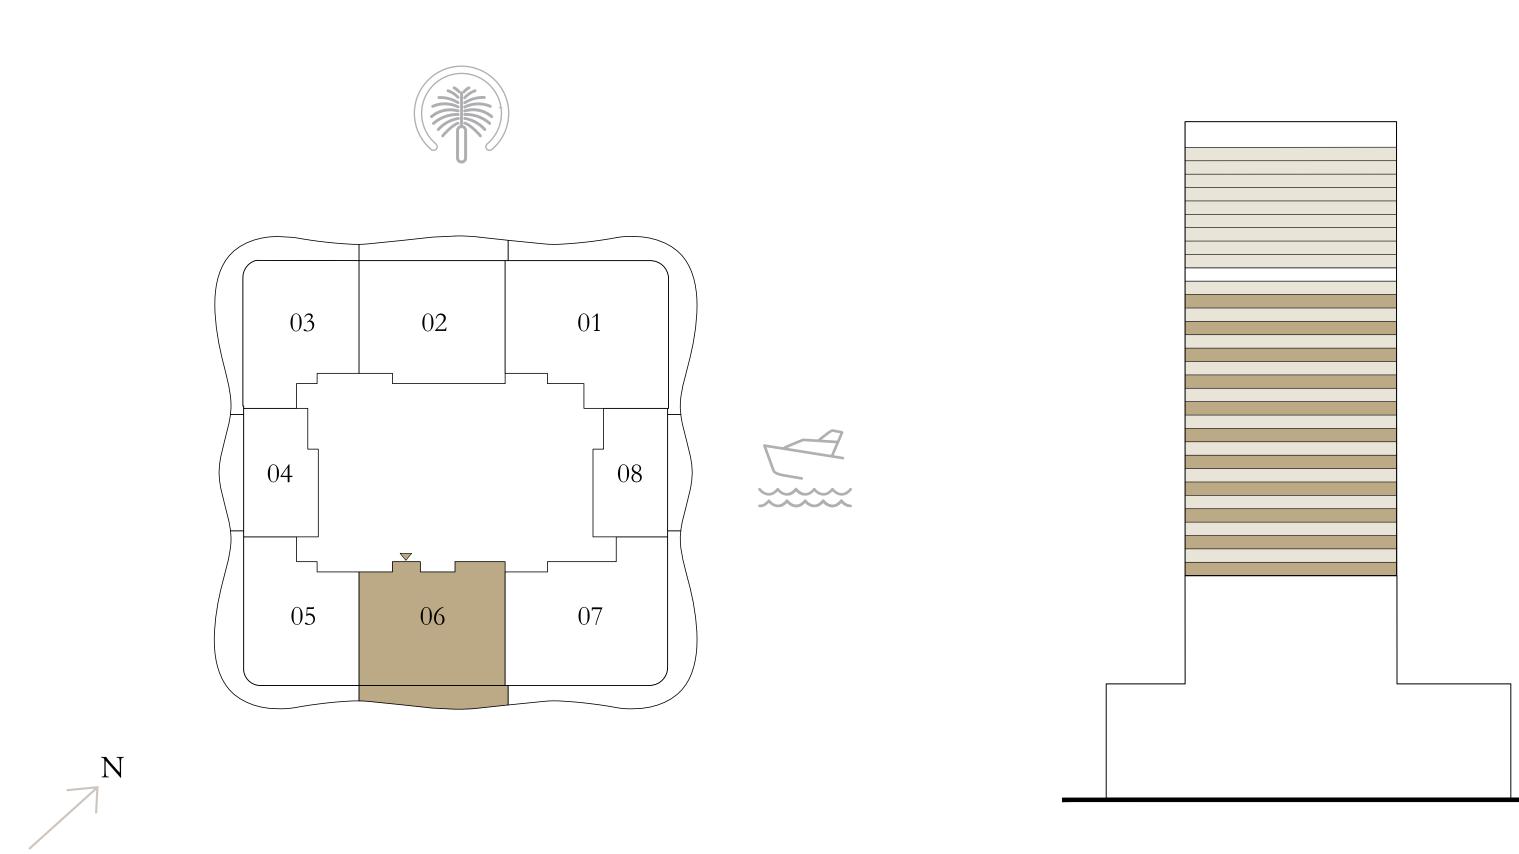

#### BEDROOM

LEVEL 13,15,17,19, UNIT 04 21,23,25,27,29,31&33

| SUITE A | REA    | 673.61 | SQ.FT. | 62.5 |
|---------|--------|--------|--------|------|
| BALCONY | ′ AREA | 155.11 | SQ.FT. | 14.4 |
| TOTAL A | AREA   | 828.72 | SQ.FT. | 76.9 |

KEY PLAN LEVEL

13,15,17,19, 21,23,25,27,29,31&33

Disclaimer : All dimensions are in imperial and metric, and measured from finish to finish excluding construction tolerances. 2. All materials, dimensions, and drawings are approximate only. 3. Information is subject to change without notice, at developer's absolute discretion. 4. Actual area may vary from the stated area. 5. Drawings not to scale. 6. All images used are for illustrative purposes only and do not represent the actual size, features, specifications, fittings, and furnishings. 7. The developer reserves the right to make revisions / alterations, at it's absolute discretion, without any liability whatsoever.