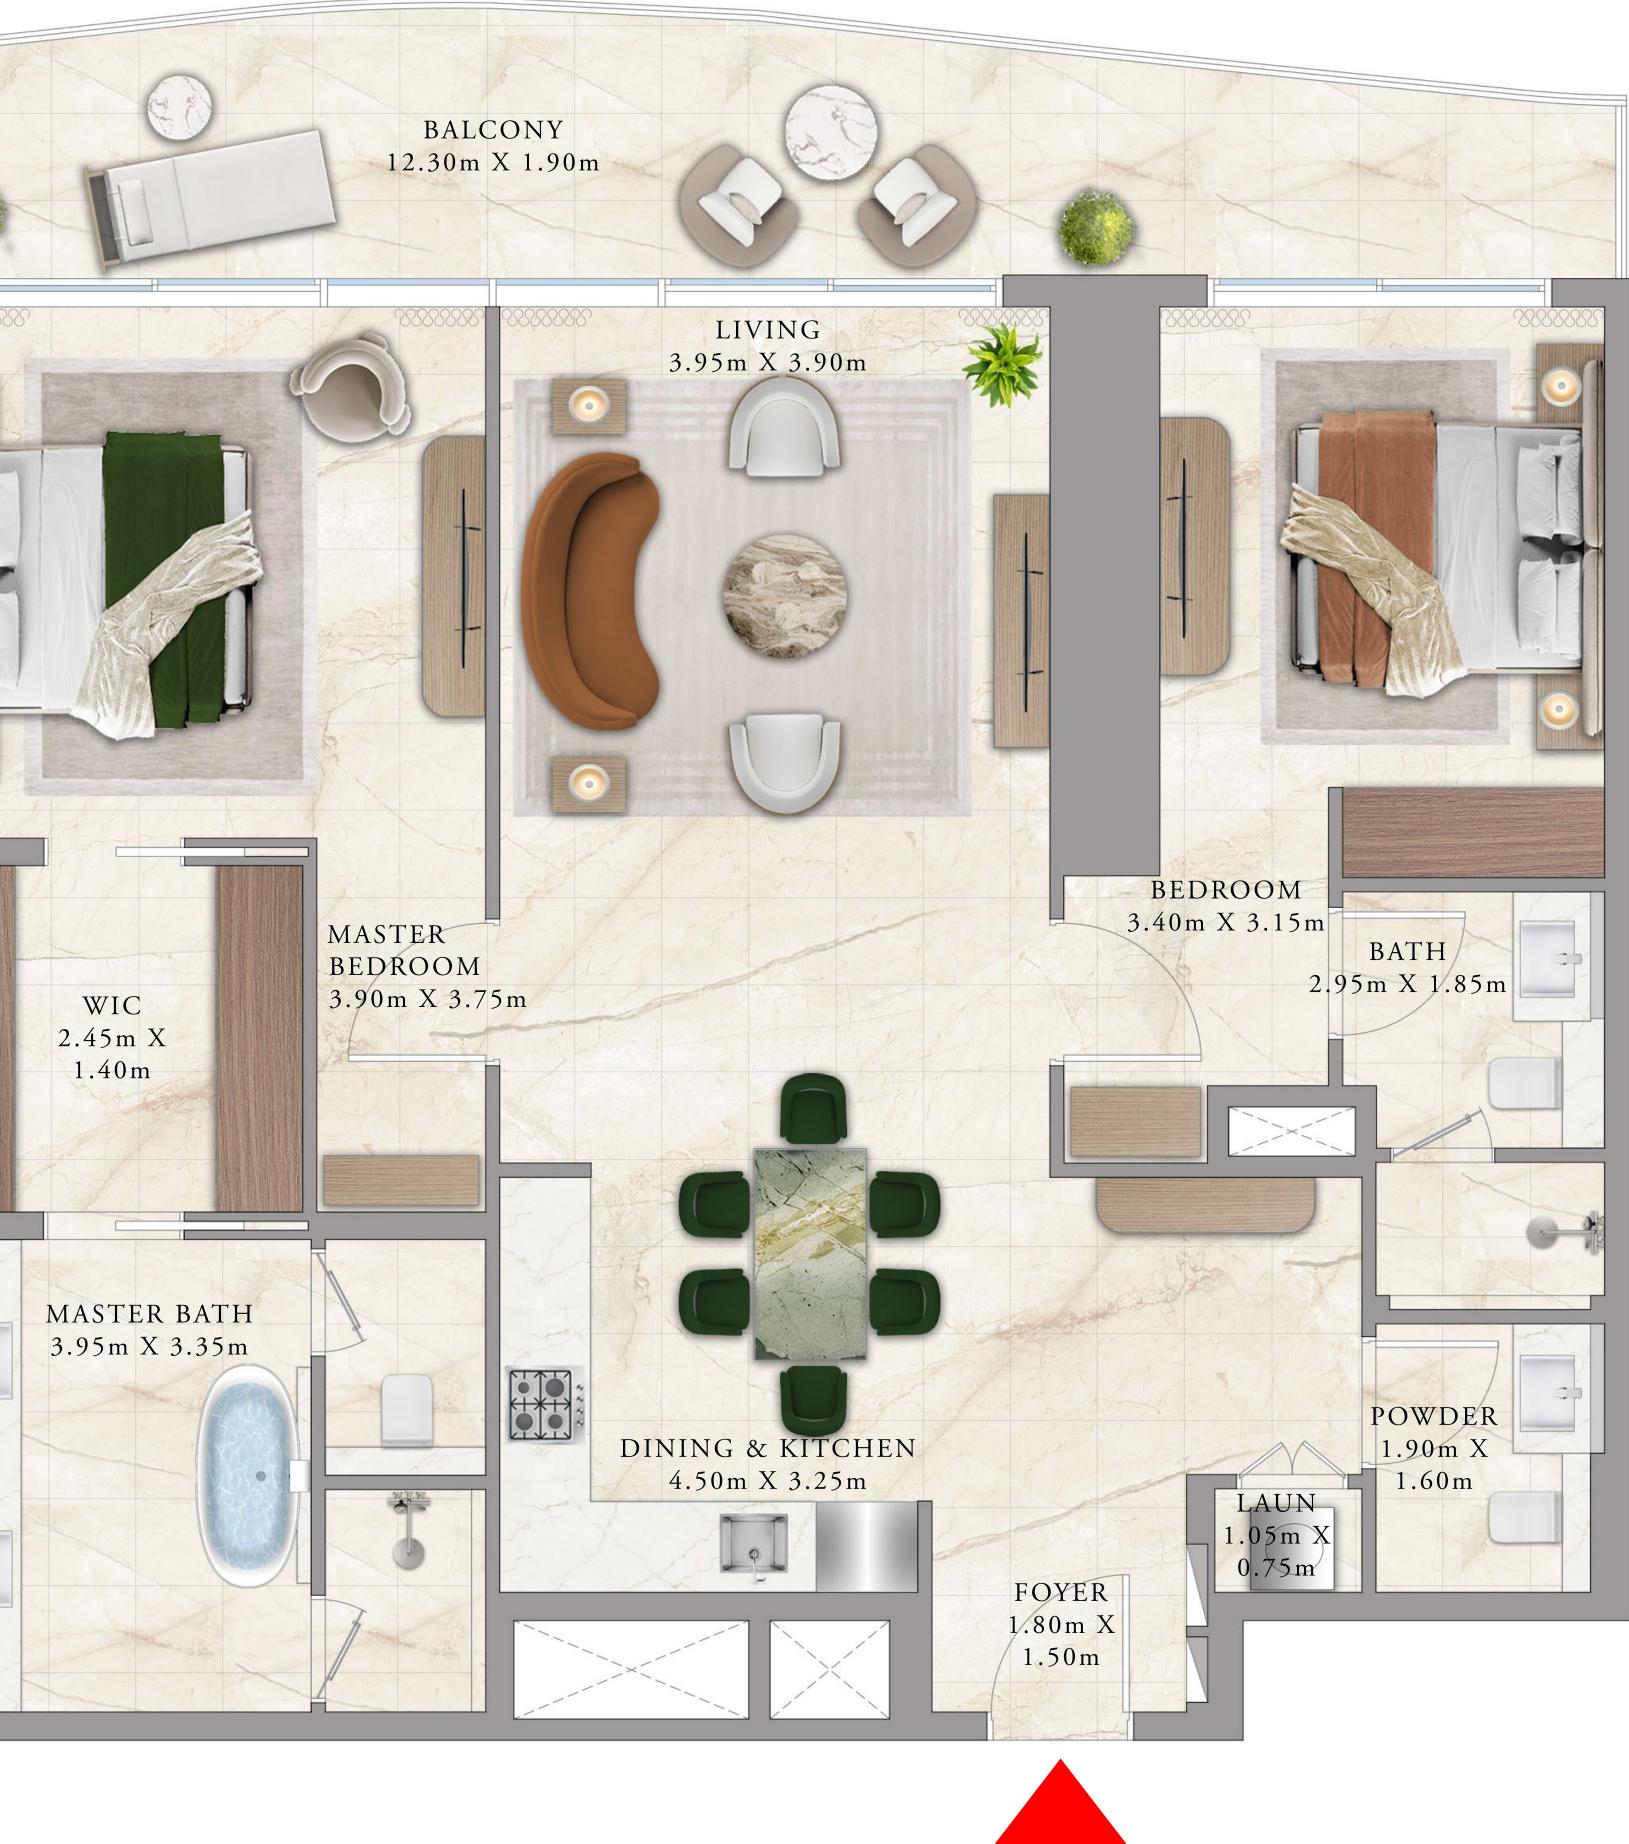

#### 2 BEDROOM

LEVEL 13,15,17,19, UNIT 06 21,23,25,27,29,31&33

|   | SUITE AREA   | 1274.77 SQ.FT. | 118. |
|---|--------------|----------------|------|
|   | BALCONY AREA | 195.15 SQ.FT.  | 18.1 |
| _ | TOTAL AREA   | 1469.92 SQ.FT. | 136. |

KEY PLAN LEVEL

13,15,17,19, 21,23,25,27,29,31&33

Disclaimer : All dimensions are in imperial and metric, and measured from finish to finish excluding construction tolerances. 2. All materials, dimensions, and drawings are approximate only. 3. Information is subject to change without notice, at developer's absolute discretion. 4. Actual area may vary from the stated area. 5. Drawings not to scale. 6. All images used are for illustrative purposes only and do not represent the actual size, features, specifications, fittings, and furnishings. 7. The developer reserves the right to make revisions / alterations, at it's absolute discretion, without any liability whatsoever.