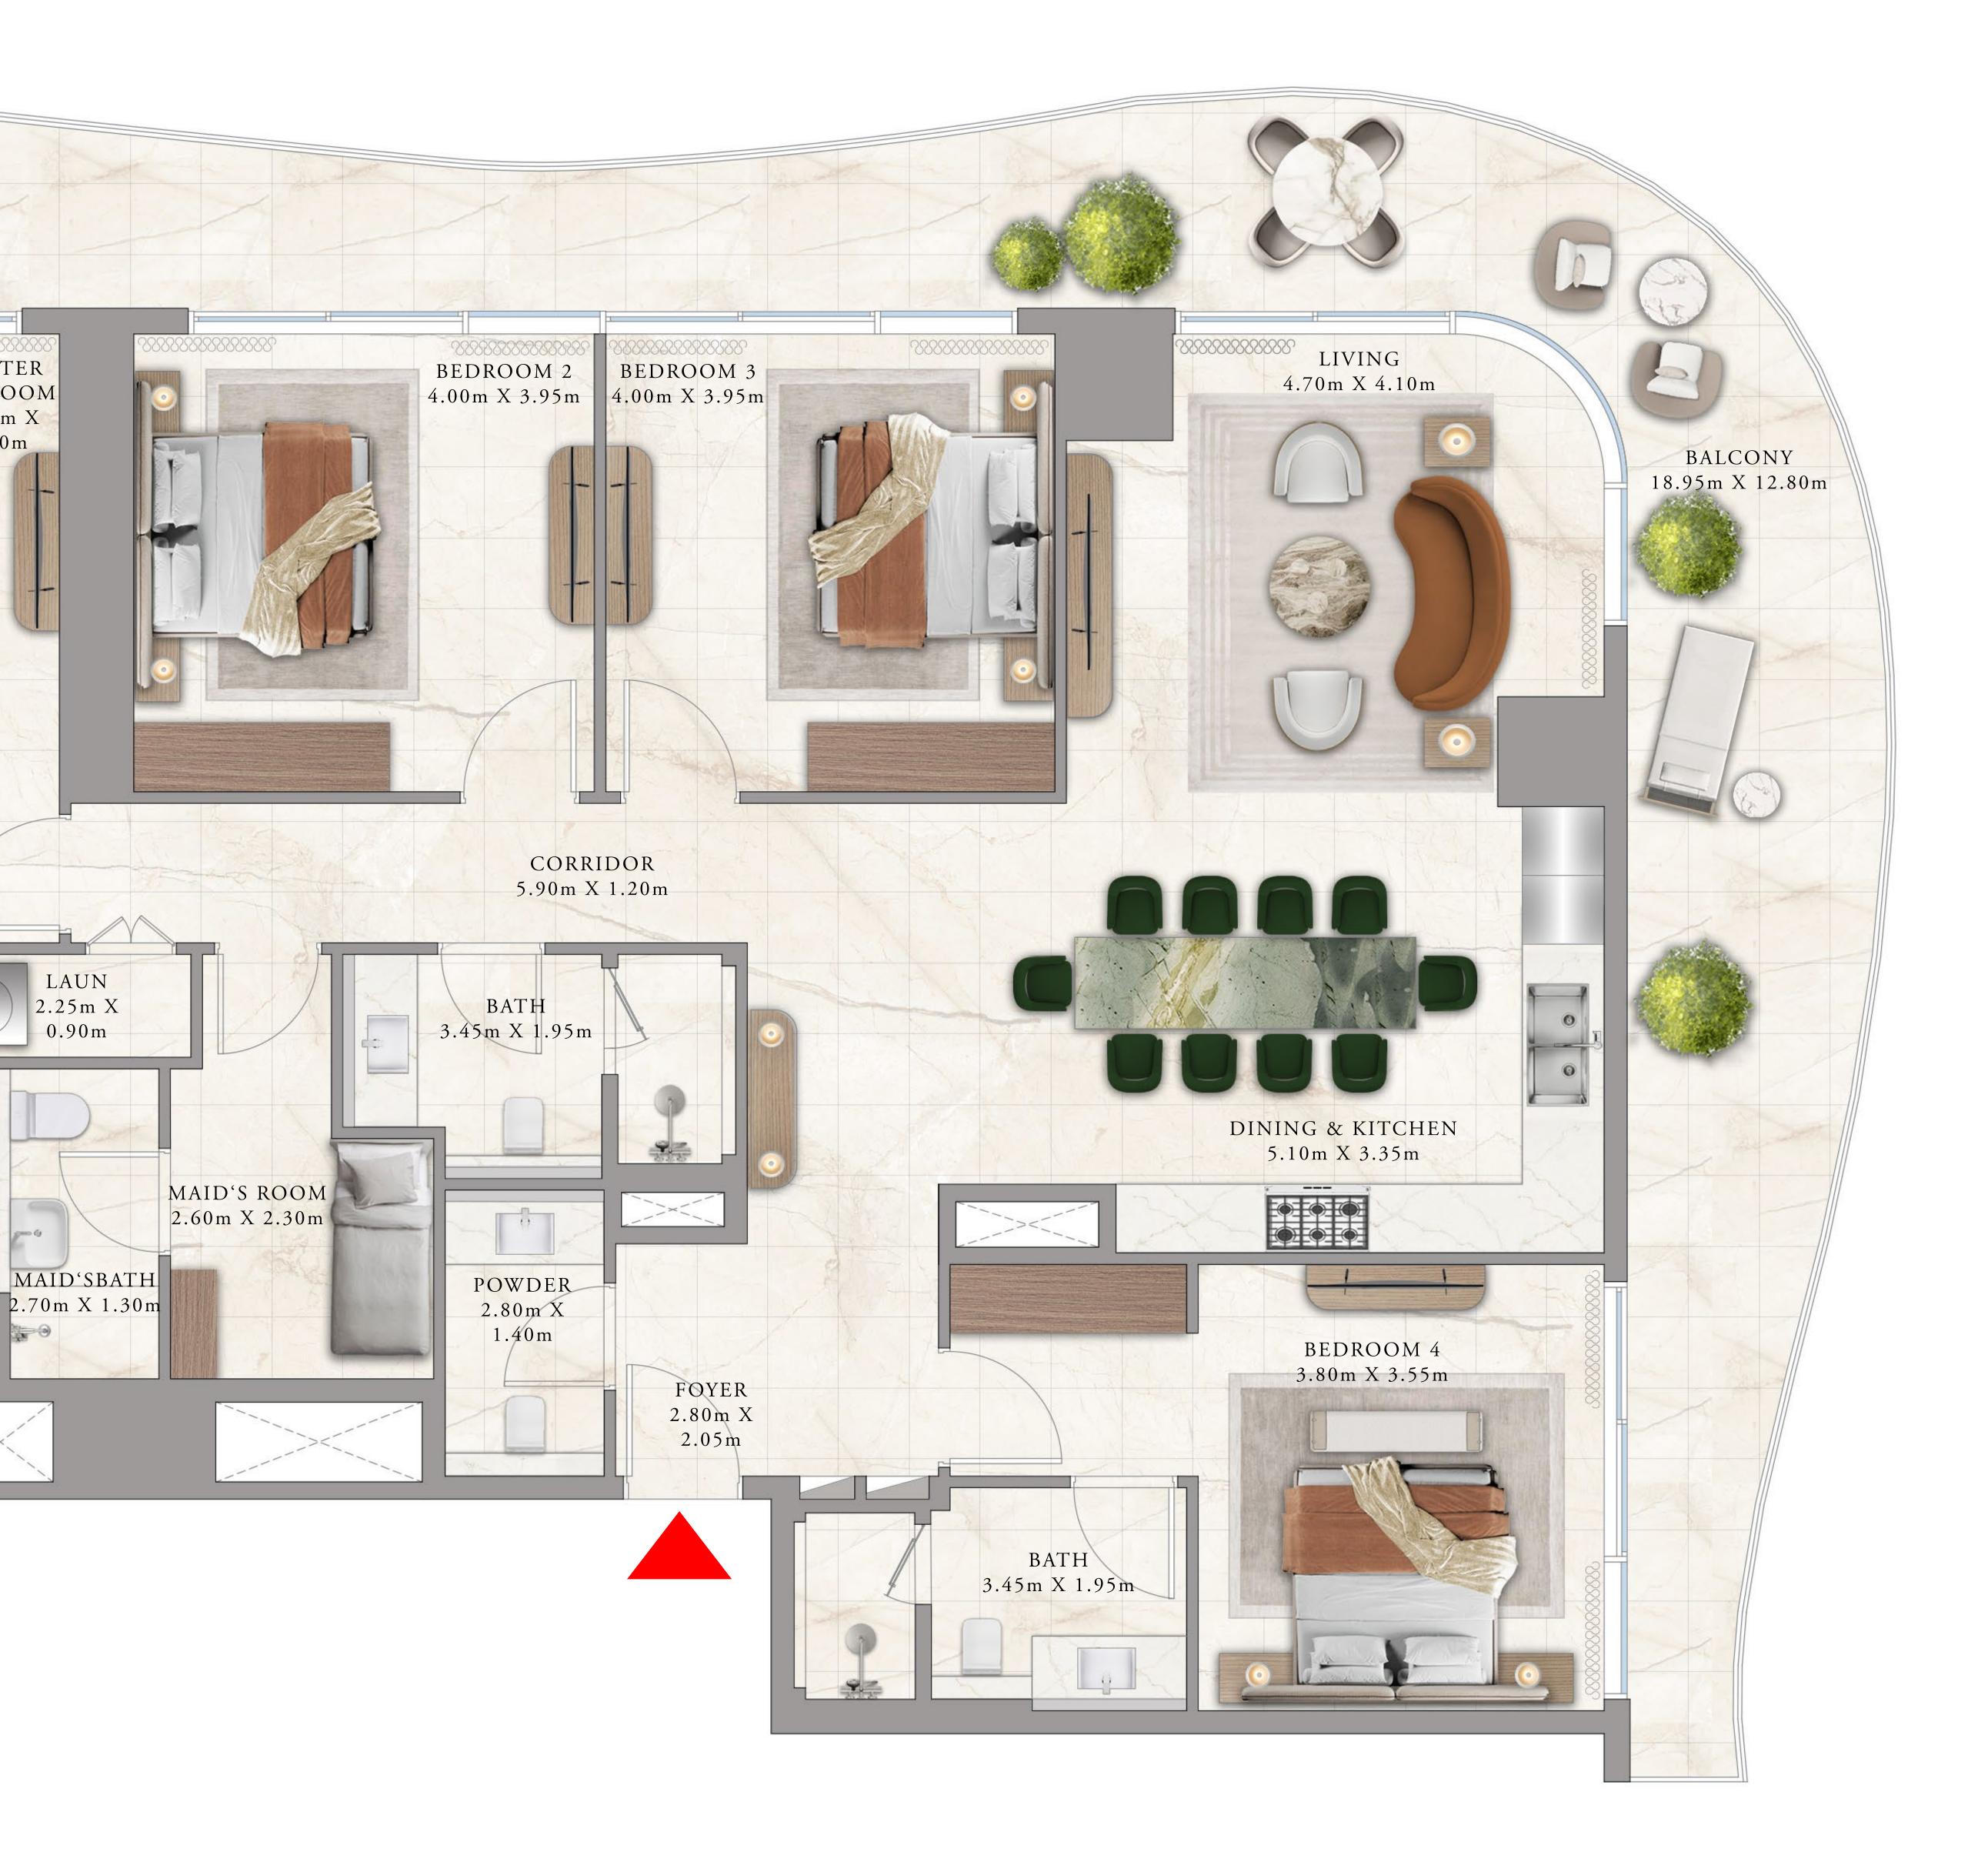

#### 4 BEDROOM

LEVEL 37, 39 & 41 UNIT 01

| SUITE AREA   | 2034.27 SQ.FT. | 188. |
|--------------|----------------|------|
| BALCONY AREA | 466.62 SQ.FT.  | 43.3 |
| TOTAL AREA   | 2500.89 SQ.FT. | 232. |

KEY PLAN LEVEL

37, 39 & 41

Disclaimer : All dimensions are in imperial and metric, and measured from finish to finish excluding construction tolerances. 2. All materials, dimensions, and drawings are approximate only. 3. Information is subject to change without notice, at developer's absolute discretion. 4. Actual area may vary from the stated area. 5. Drawings not to scale. 6. All images used are for illustrative purposes only and do not represent the actual size, features, specifications, fittings, and furnishings. 7. The developer reserves the right to make revisions / alterations, at it's absolute discretion, without any liability whatsoever.

3.99 SQ.M.

.35 SQ.M.

2.34 SQ.M.