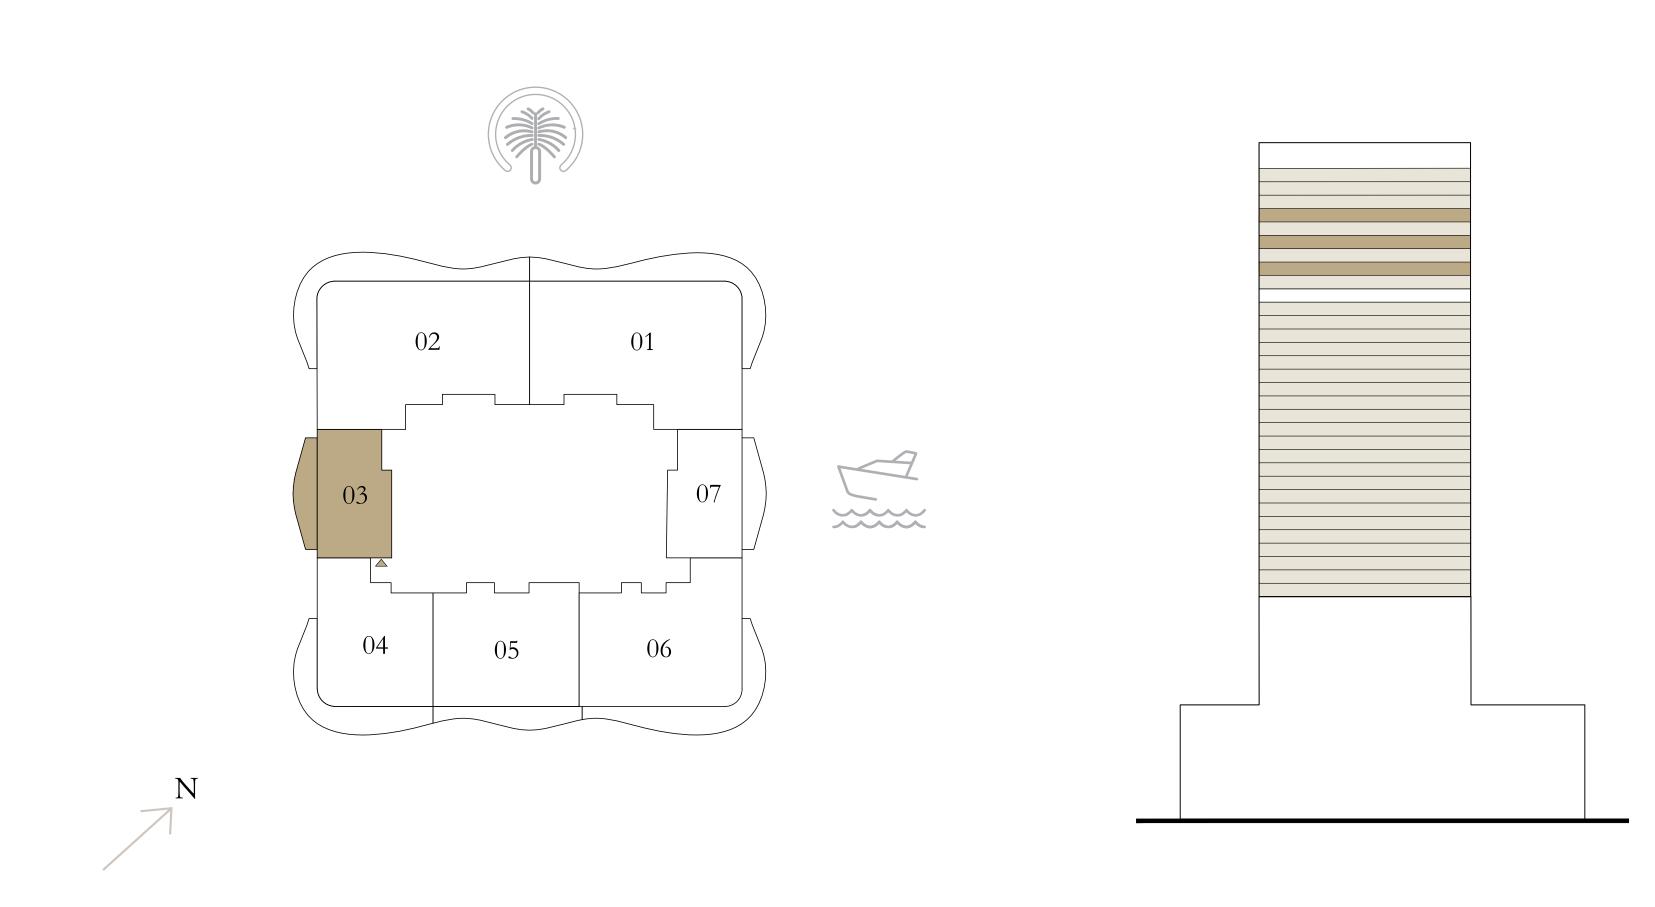

#### BEDROOM

| LEVEL 36 | UNIT 03 |
|----------|---------|

| SUITE AREA   | 668.87 SQ.FT. | 62.7 |
|--------------|---------------|------|
| BALCONY AREA | 162.97 SQ.FT. | 15.  |
| TOTAL AREA   | 831.84 SQ.FT. | 77.2 |

KEY PLAN LEVEL

36

Disclaimer : All dimensions are in imperial and metric, and measured from finish to finish excluding construction tolerances. 2. All materials, dimensions, and drawings are approximate only. 3. Information is subject to change without notice, at developer's absolute discretion. 4. Actual area may vary from the stated area. 5. Drawings not to scale. 6. All images used are for illustrative purposes only and do not represent the actual size, features, specifications, fittings, and furnishings. 7. The developer reserves the right to make revisions / alterations, at it's absolute discretion, without any liability whatsoever.

2.14 SQ.M.

.14 SQ.M.

7.28 SQ.M.