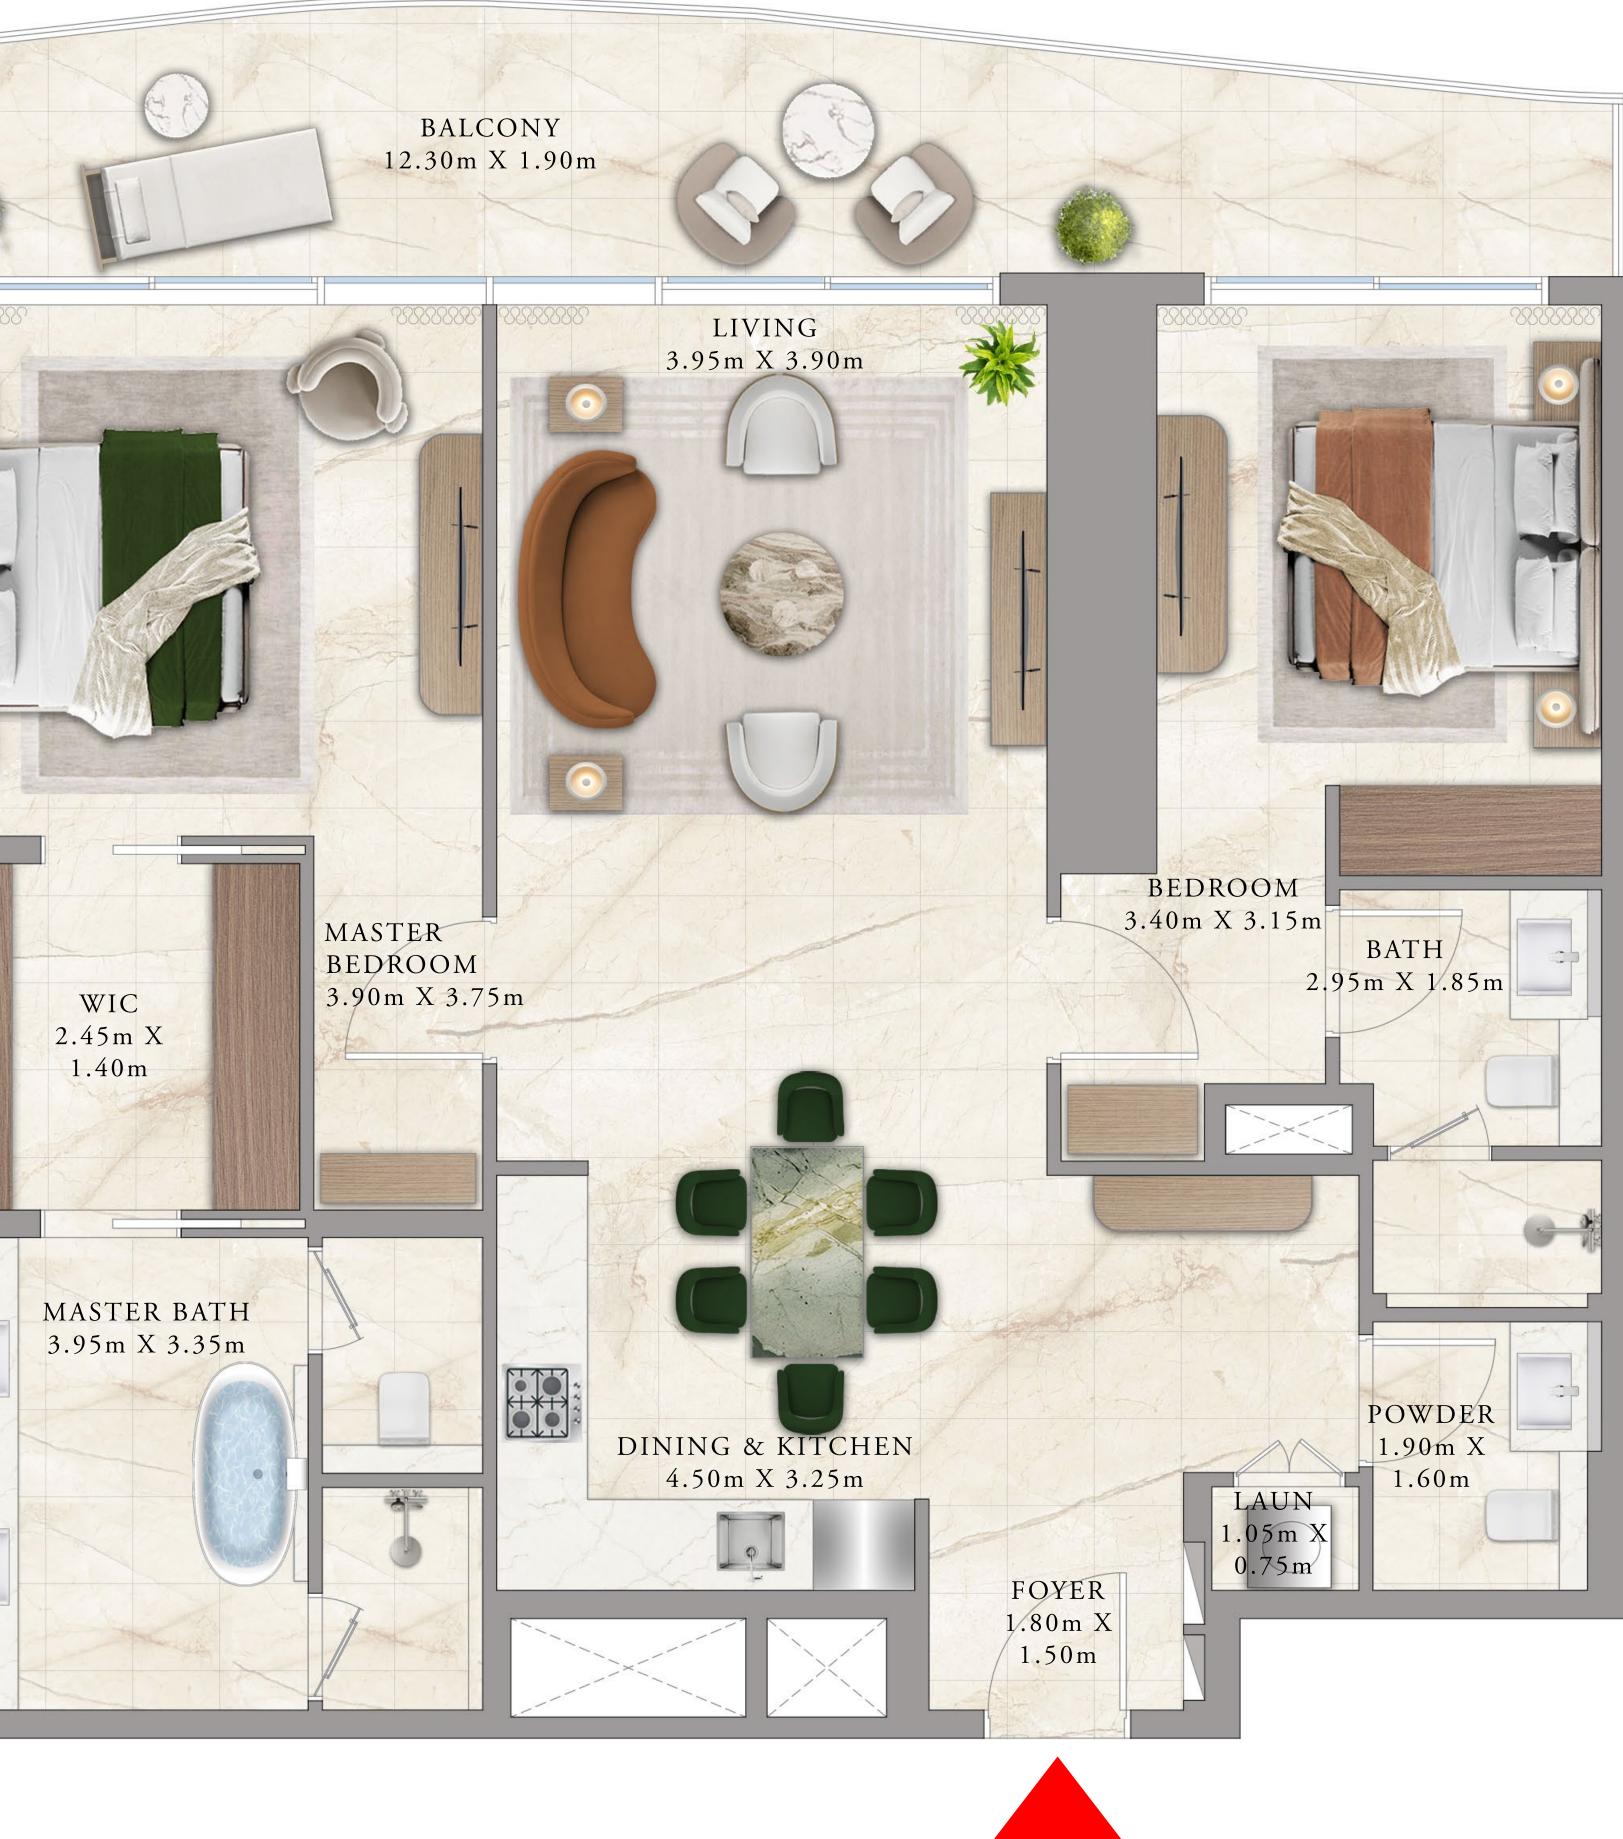

#### 2 BEDROOM

LEVEL 13,15,17,19, UNIT 03 21,23,25,27,29,31&33

| <br>SUITE AREA | 1109.87 SQ.FT. | 103. |
|----------------|----------------|------|
| BALCONY AREA   | 350.15 SQ.FT.  | 32.  |
| TOTAL AREA     | 1460.02 SQ.FT. | 135. |

KEY PLAN LEVEL

13,15,17,19, 21,23,25,27,29,31&33

Disclaimer : All dimensions are in imperial and metric, and measured from finish to finish excluding construction tolerances. 2. All materials, dimensions, and drawings are approximate only. 3. Information is subject to change without notice, at developer's absolute discretion. 4. Actual area may vary from the stated area. 5. Drawings not to scale. 6. All images used are for illustrative purposes only and do not represent the actual size, features, specifications, fittings, and furnishings. 7. The developer reserves the right to make revisions / alterations, at it's absolute discretion, without any liability whatsoever.

3.11 SQ.M.

2.53 SQ.M.

5.64 SQ.M.