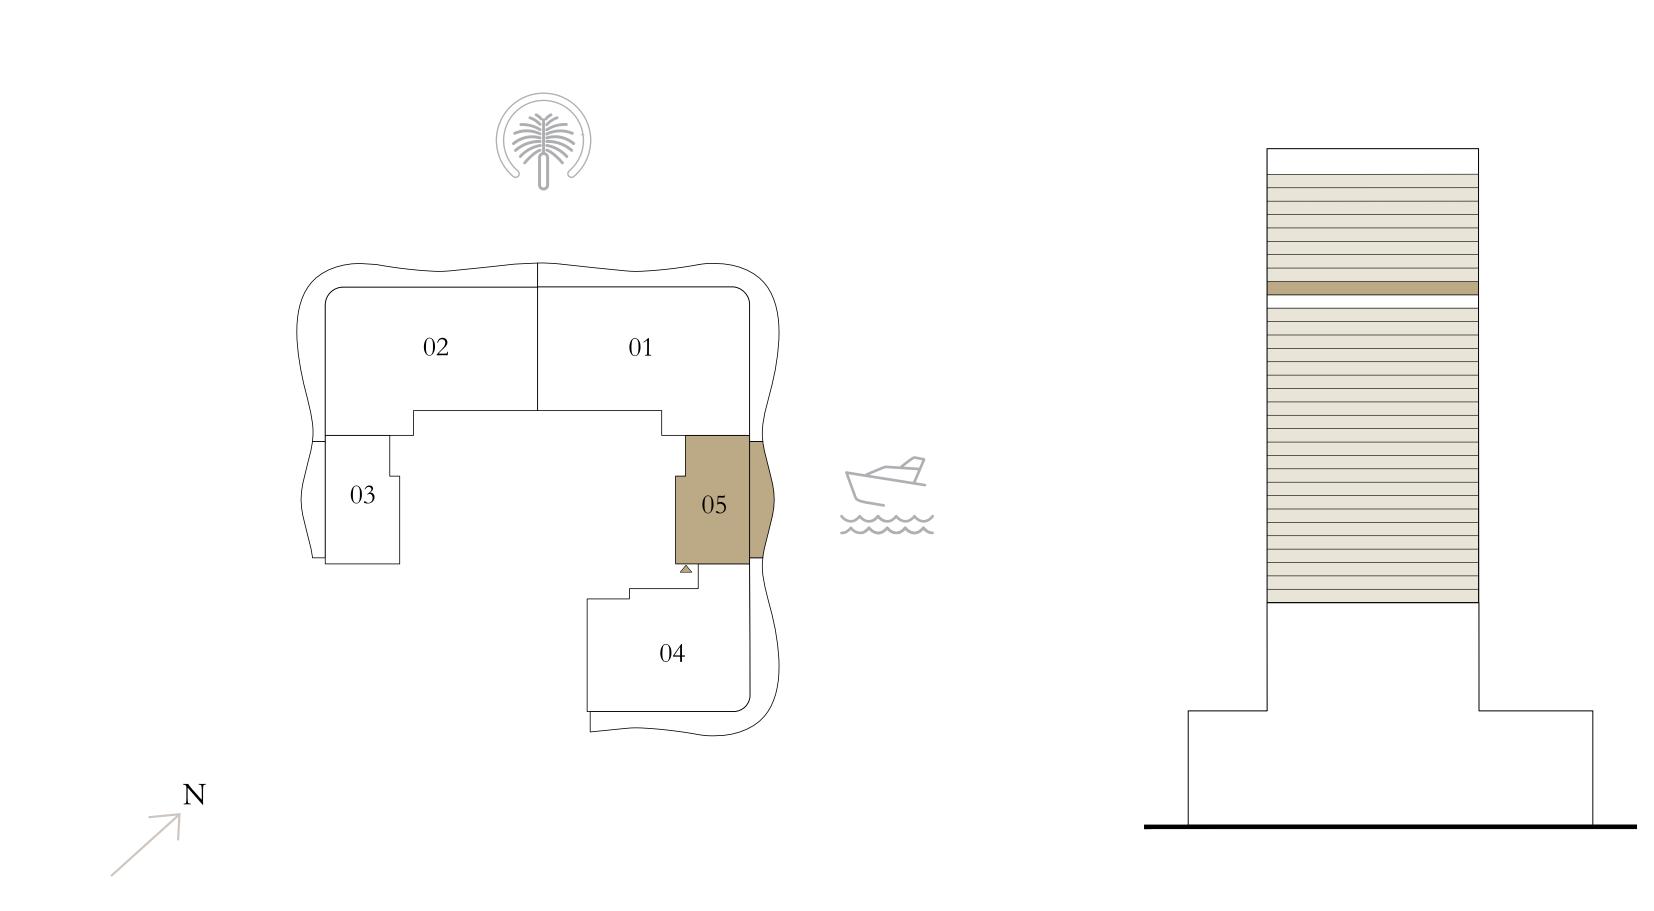

#### 2 BEDROOM

LEVEL 13,15,17,19, UNIT 05 21,23,25,27,29,31&33

|   | SUITE AREA   | 1109.87 SQ.FT. | 103. |
|---|--------------|----------------|------|
|   | BALCONY AREA | 349.93 SQ.FT.  | 32.5 |
| _ | TOTAL AREA   | 1459.80 SQ.FT. | 135. |

KEY PLAN LEVEL

13,15,17,19, 21,23,25,27,29,31&33

Disclaimer : All dimensions are in imperial and metric, and measured from finish to finish excluding construction tolerances. 2. All materials, dimensions, and drawings are approximate only. 3. Information is subject to change without notice, at developer's absolute discretion. 4. Actual area may vary from the stated area. 5. Drawings not to scale. 6. All images used are for illustrative purposes only and do not represent the actual size, features, specifications, fittings, and furnishings. 7. The developer reserves the right to make revisions / alterations, at it's absolute discretion, without any liability whatsoever.