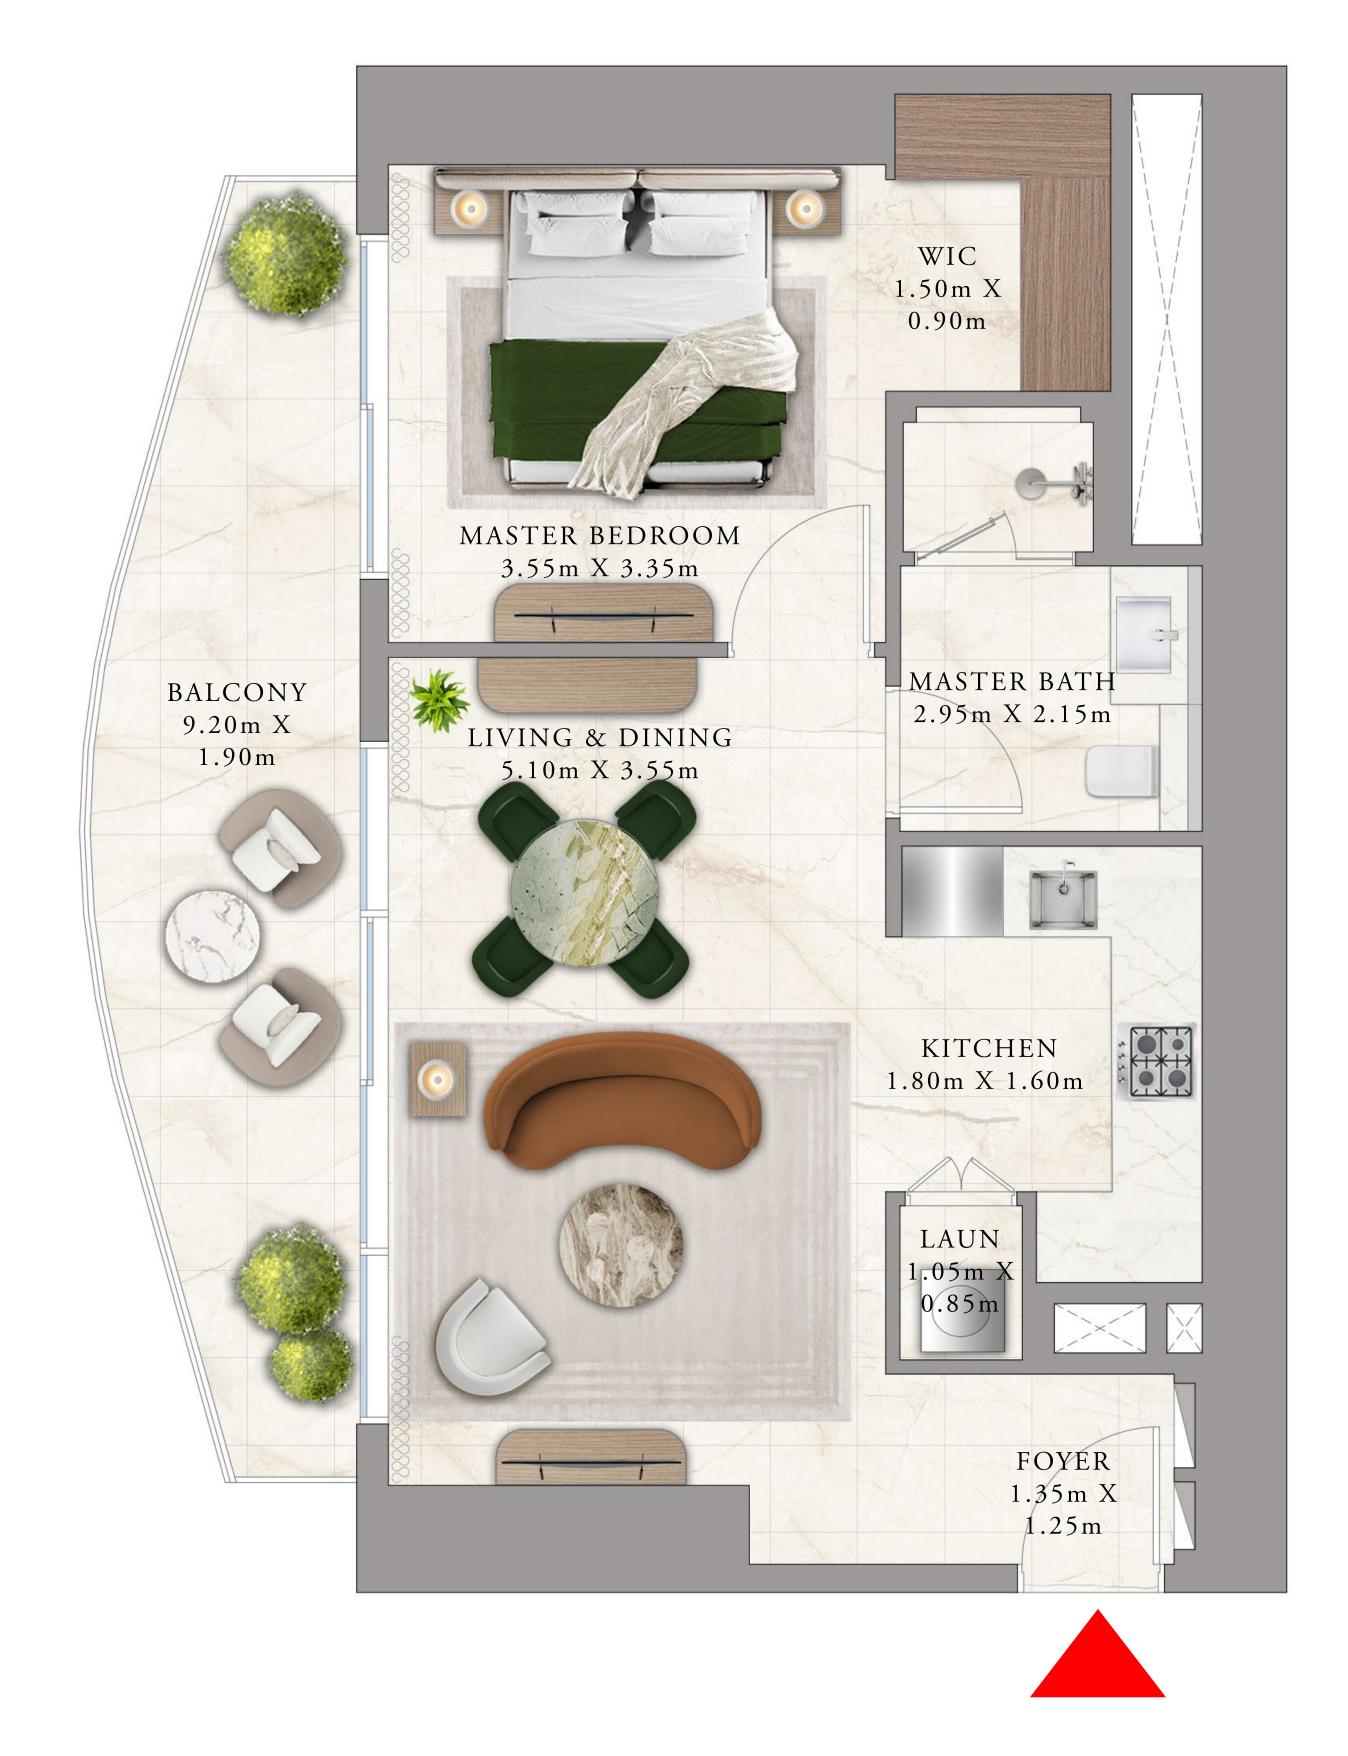

#### BEDROOM

LEVEL 37, 39 & 41 UNIT 03

|   | SUITE AREA   | 668.87 SQ.FT. | 62.7 |
|---|--------------|---------------|------|
|   | BALCONY AREA | 156.18 SQ.FT. | 14.5 |
| _ | TOTAL AREA   | 825.05 SQ.FT. | 76.0 |

KEY PLAN LEVEL

37, 39 & 41

Disclaimer : All dimensions are in imperial and metric, and measured from finish to finish excluding construction tolerances. 2. All materials, dimensions, and drawings are approximate only. 3. Information is subject to change without notice, at developer's absolute discretion. 4. Actual area may vary from the stated area. 5. Drawings not to scale. 6. All images used are for illustrative purposes only and do not represent the actual size, features, specifications, fittings, and furnishings. 7. The developer reserves the right to make revisions / alterations, at it's absolute discretion, without any liability whatsoever.

2.14 SQ.M.

4.51 SQ.M.

5.65 SQ.M.