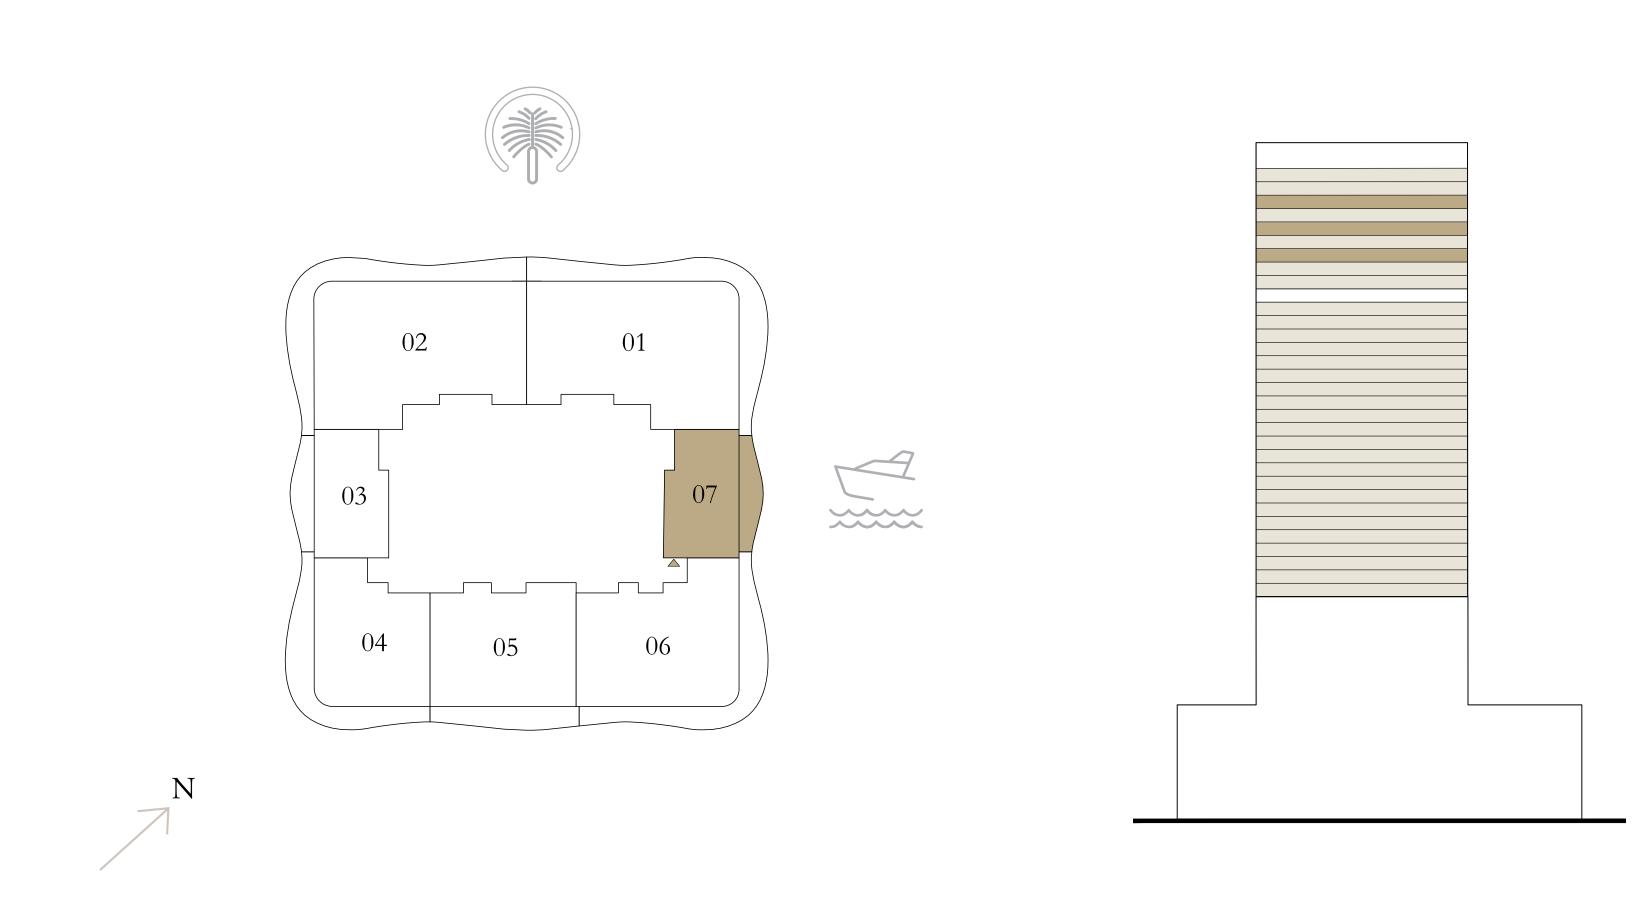

#### BEDROOM

LEVEL 37, 39 & 41 UNIT 03

|   | SUITE AREA   | 668.87 SQ.FT. | 62.7 |
|---|--------------|---------------|------|
|   | BALCONY AREA | 156.18 SQ.FT. | 14.5 |
| _ | TOTAL AREA   | 825.05 SQ.FT. | 76.0 |

KEY PLAN LEVEL

37, 39 & 41

Disclaimer : All dimensions are in imperial and metric, and measured from finish to finish excluding construction tolerances. 2. All materials, dimensions, and drawings are approximate only. 3. Information is subject to change without notice, at developer's absolute discretion. 4. Actual area may vary from the stated area. 5. Drawings not to scale. 6. All images used are for illustrative purposes only and do not represent the actual size, features, specifications, fittings, and furnishings. 7. The developer reserves the right to make revisions / alterations, at it's absolute discretion, without any liability whatsoever.