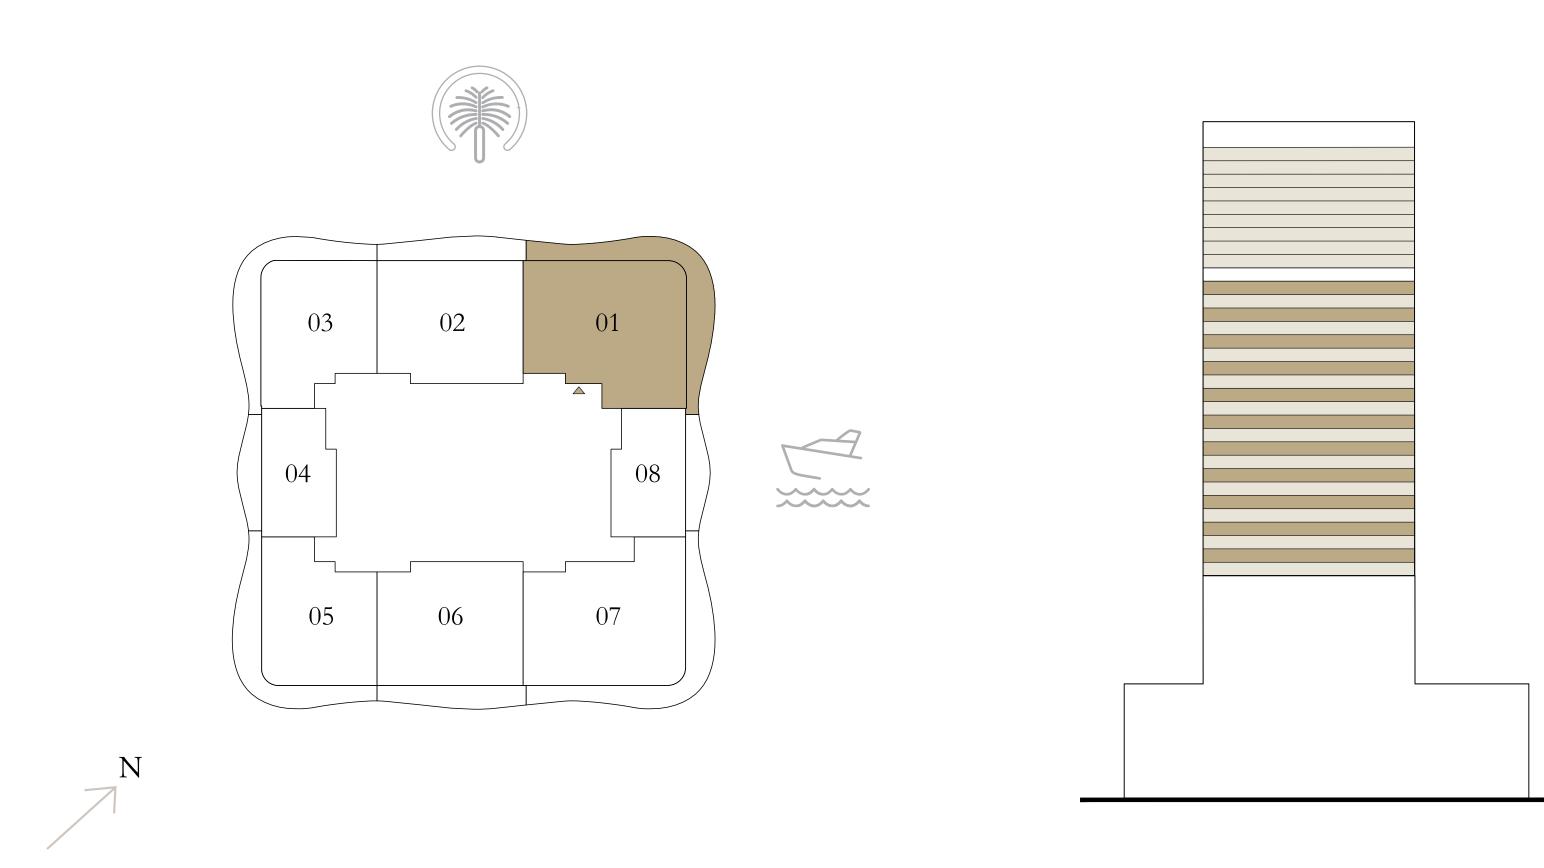

#### 3 BEDROOM

LEVEL 13,15,17,19, UNIT 01 21,23,25,27,29,31&33

|   | SUITE AREA   | 1580.14 SQ.FT. | 146. |
|---|--------------|----------------|------|
|   | BALCONY AREA | 389.55 SQ.FT.  | 36.  |
| _ | TOTAL AREA   | 1969.69 SQ.FT. | 182. |

KEY PLAN LEVEL

13,15,17,19, 21,23,25,27,29,31&33

Disclaimer : All dimensions are in imperial and metric, and measured from finish to finish excluding construction tolerances. 2. All materials, dimensions, and drawings are approximate only. 3. Information is subject to change without notice, at developer's absolute discretion. 4. Actual area may vary from the stated area. 5. Drawings not to scale. 6. All images used are for illustrative purposes only and do not represent the actual size, features, specifications, fittings, and furnishings. 7. The developer reserves the right to make revisions / alterations, at it's absolute discretion, without any liability whatsoever.

5.80 SQ.M.

.19 SQ.M.

2.99 SQ.M.