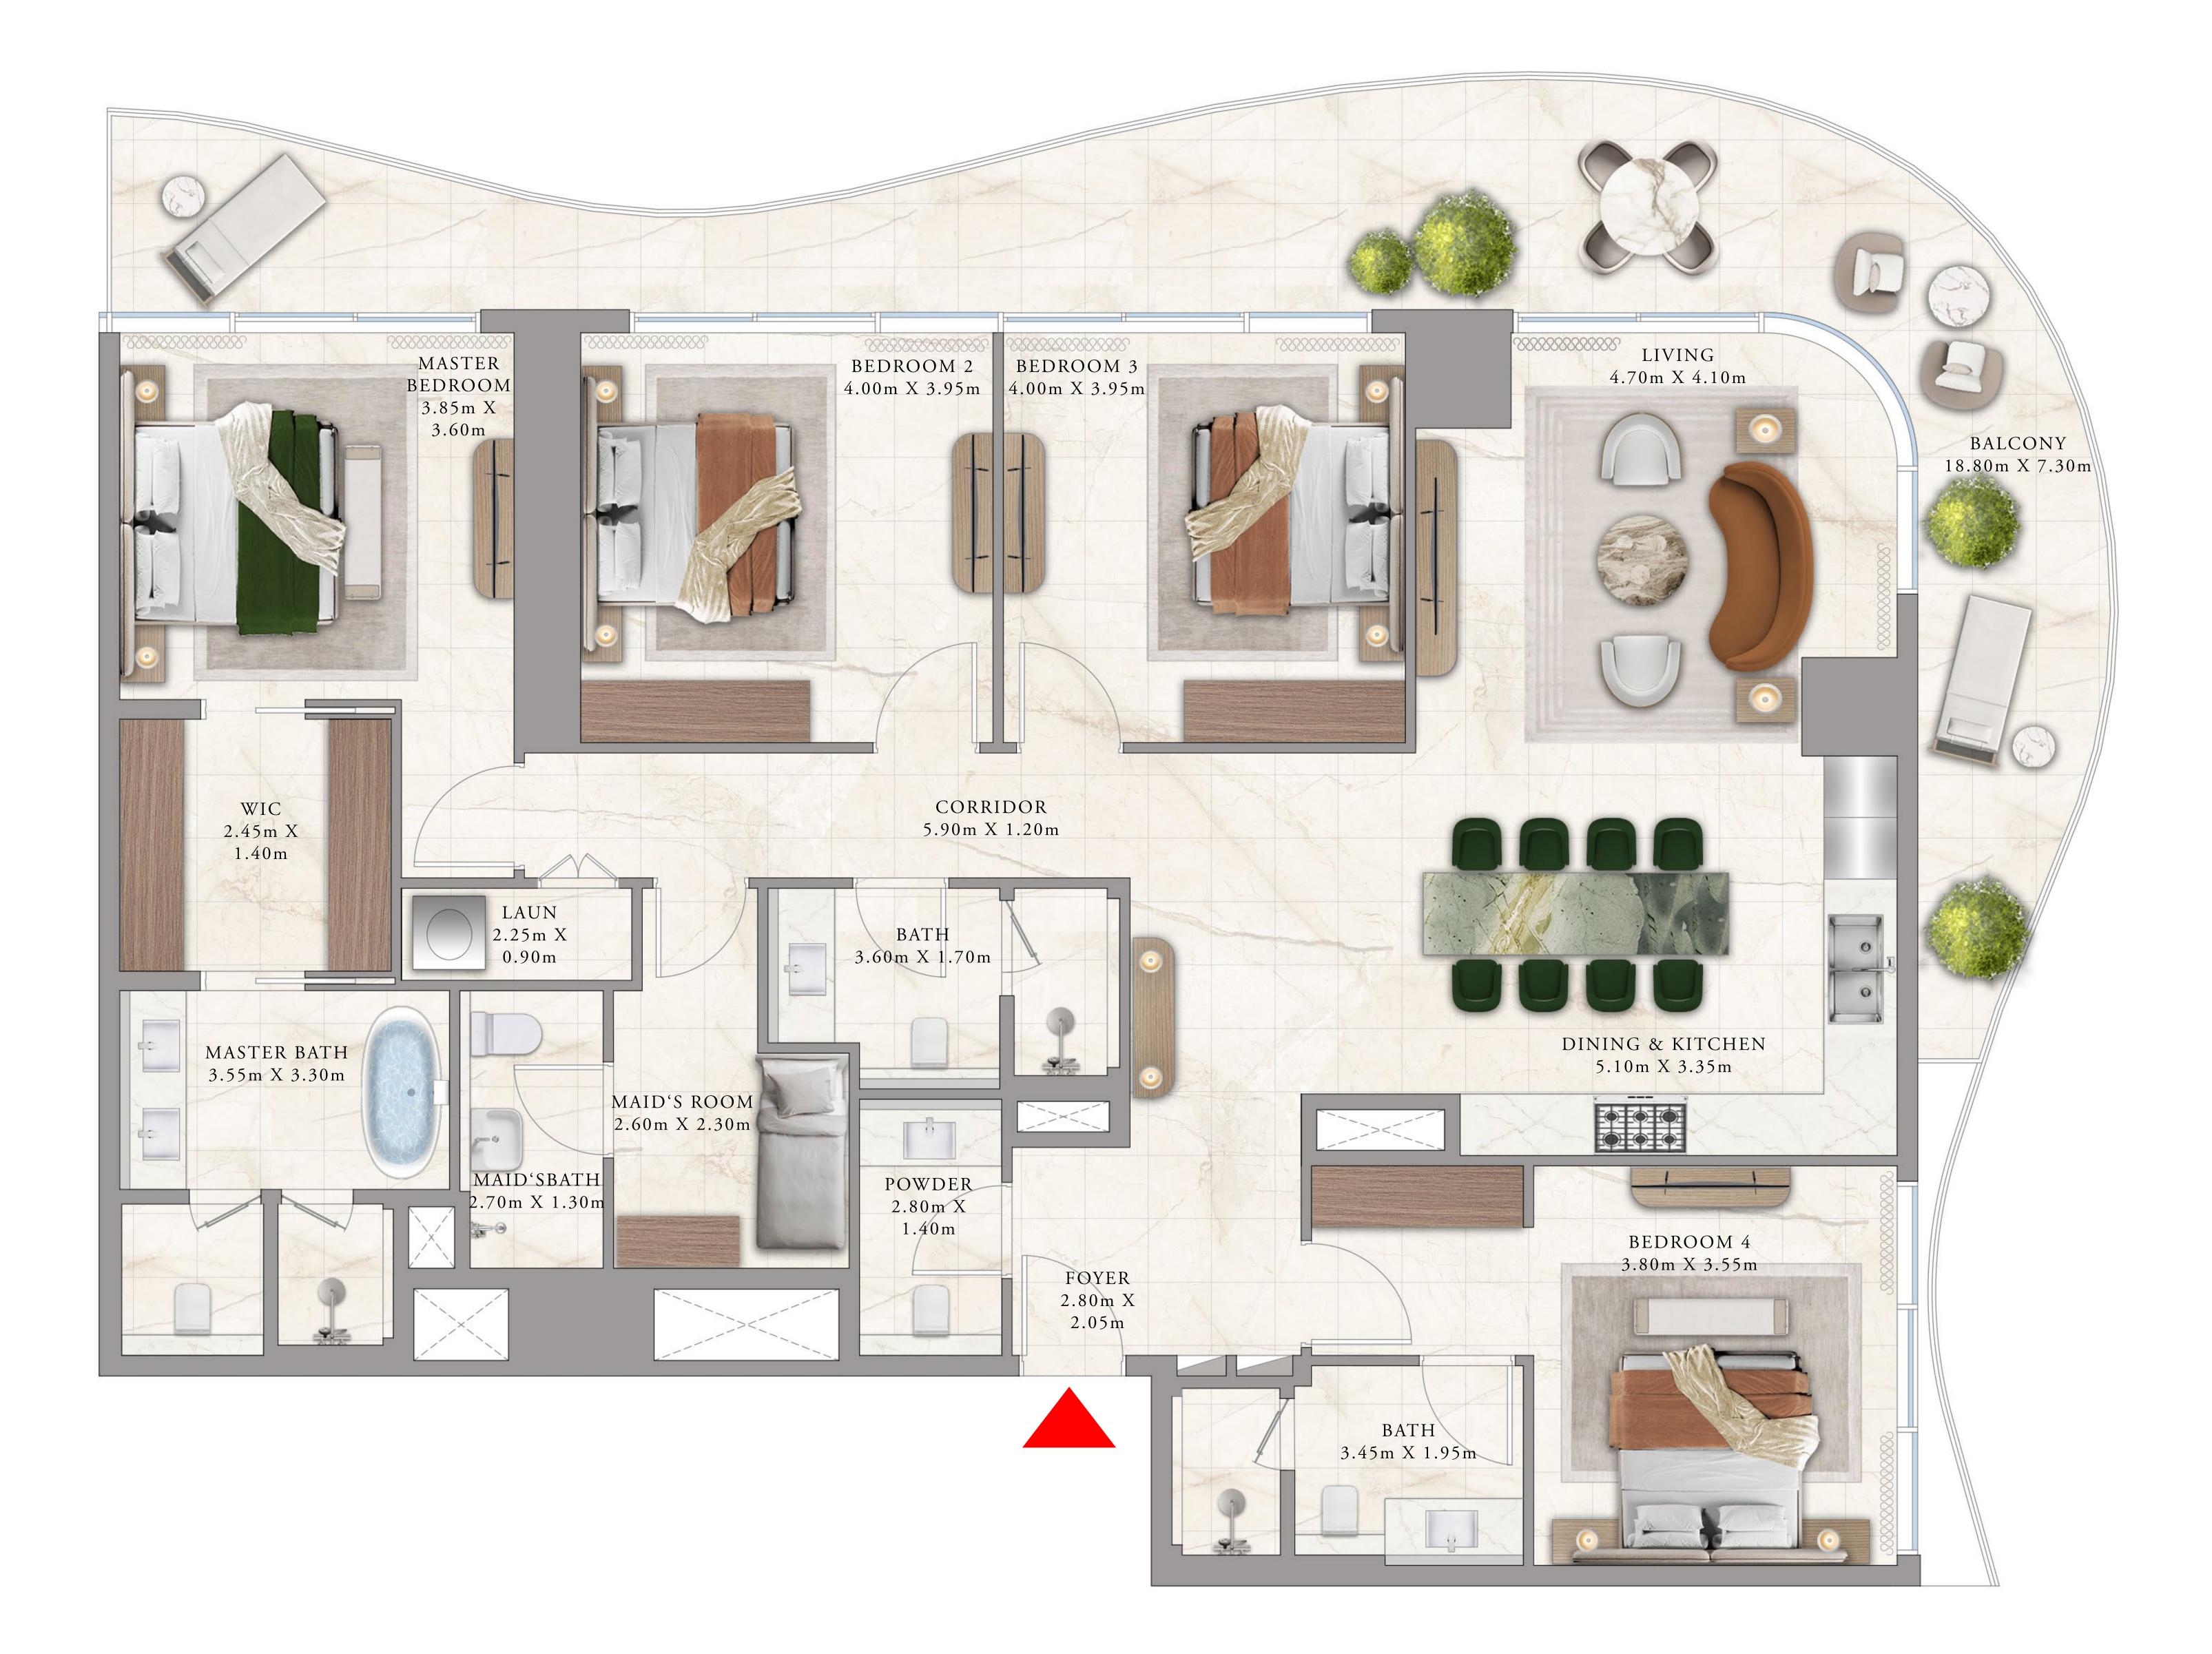

#### 3 BEDROOM

LEVEL 13,15,17,19, UNIT 01 21,23,25,27,29,31&33

|   | SUITE AREA   | 1580.14 SQ.FT. | 146. |
|---|--------------|----------------|------|
|   | BALCONY AREA | 389.55 SQ.FT.  | 36.  |
| _ | TOTAL AREA   | 1969.69 SQ.FT. | 182. |

KEY PLAN LEVEL

13,15,17,19, 21,23,25,27,29,31&33

Disclaimer : All dimensions are in imperial and metric, and measured from finish to finish excluding construction tolerances. 2. All materials, dimensions, and drawings are approximate only. 3. Information is subject to change without notice, at developer's absolute discretion. 4. Actual area may vary from the stated area. 5. Drawings not to scale. 6. All images used are for illustrative purposes only and do not represent the actual size, features, specifications, fittings, and furnishings. 7. The developer reserves the right to make revisions / alterations, at it's absolute discretion, without any liability whatsoever.

5.80 SQ.M.

.19 SQ.M.

2.99 SQ.M.