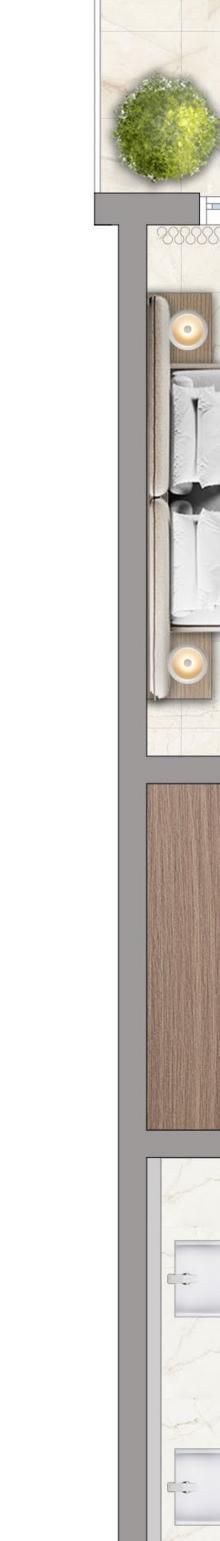

#### 2 BEDROOM

LEVEL 13,15,17,19, UNIT 03 21,23,25,27,29,31&33

| <br>SUITE AREA | 1109.87 SQ.FT. | 103. |
|----------------|----------------|------|
| BALCONY AREA   | 350.15 SQ.FT.  | 32.  |
| TOTAL AREA     | 1460.02 SQ.FT. | 135. |

KEY PLAN LEVEL

13,15,17,19, 21,23,25,27,29,31&33

Disclaimer : All dimensions are in imperial and metric, and measured from finish to finish excluding construction tolerances. 2. All materials, dimensions, and drawings are approximate only. 3. Information is subject to change without notice, at developer's absolute discretion. 4. Actual area may vary from the stated area. 5. Drawings not to scale. 6. All images used are for illustrative purposes only and do not represent the actual size, features, specifications, fittings, and furnishings. 7. The developer reserves the right to make revisions / alterations, at it's absolute discretion, without any liability whatsoever.

3.11 SQ.M.

2.53 SQ.M.

5.64 SQ.M.