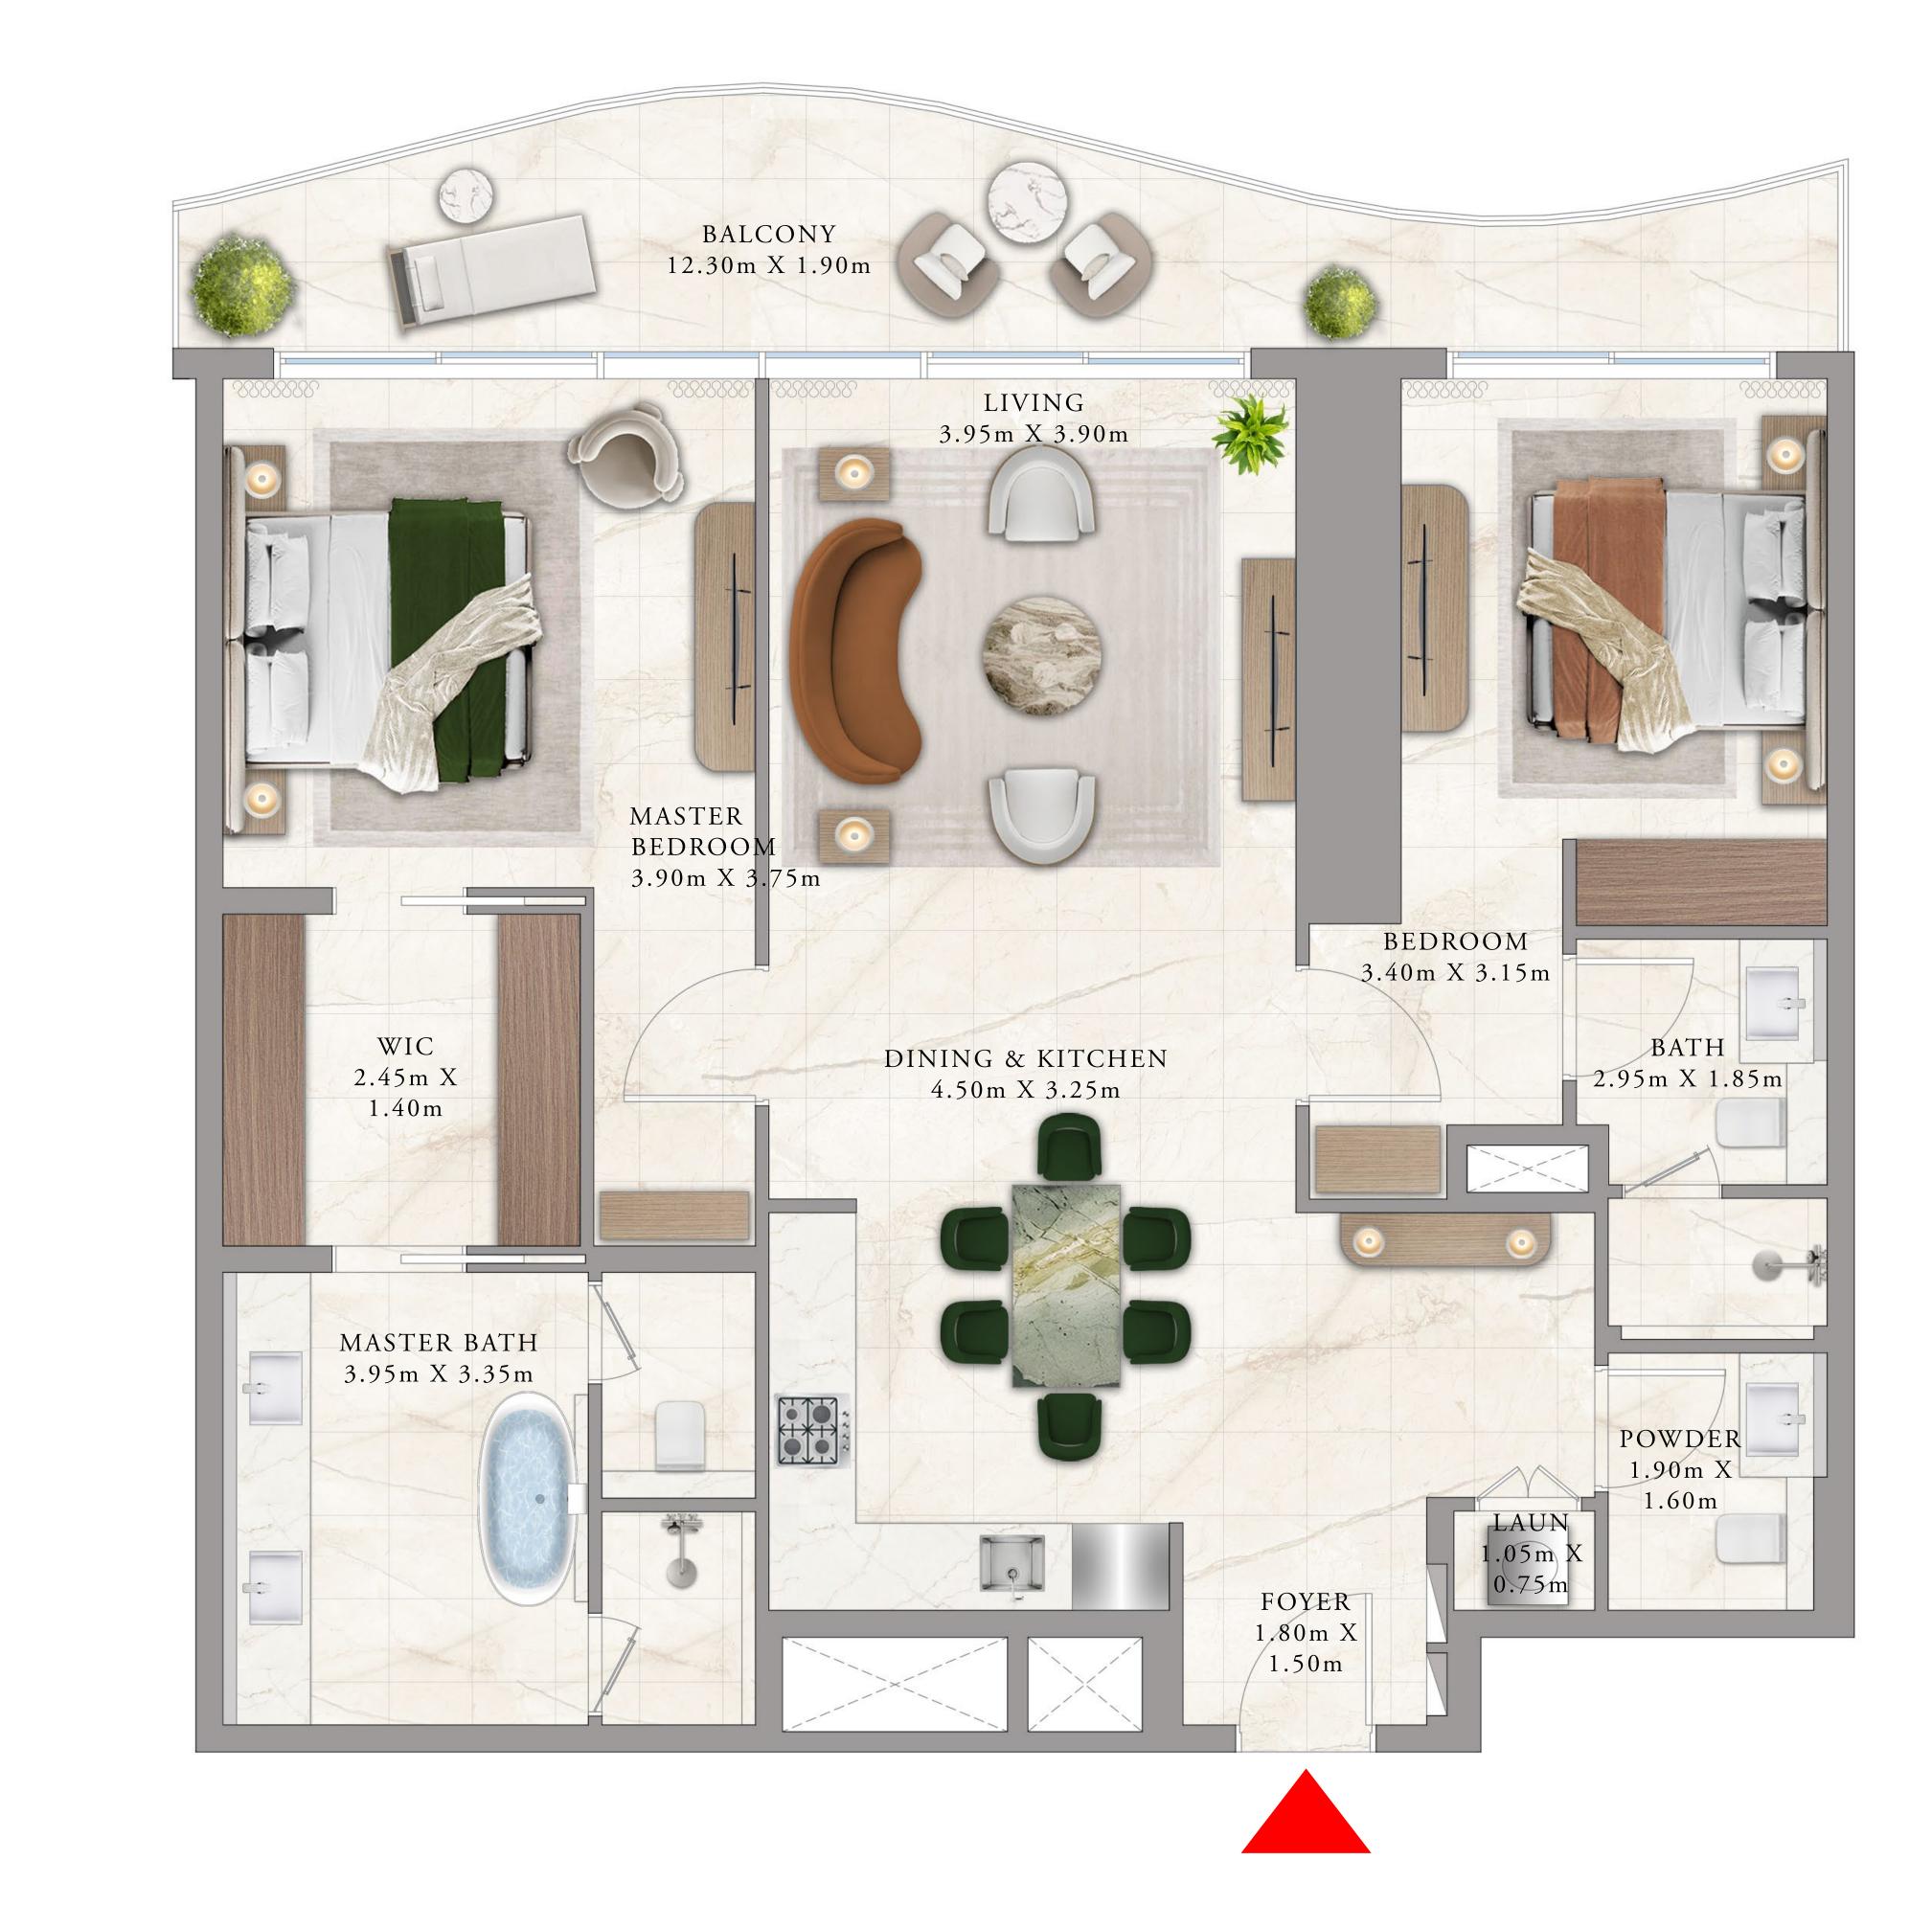

#### BEDROOM

LEVEL 13,15,17,19, UNIT 04 21,23,25,27,29,31&33

| SUITE A | REA    | 673.61 | SQ.FT. | 62.5 |
|---------|--------|--------|--------|------|
| BALCONY | ′ AREA | 155.11 | SQ.FT. | 14.4 |
| TOTAL A | AREA   | 828.72 | SQ.FT. | 76.9 |