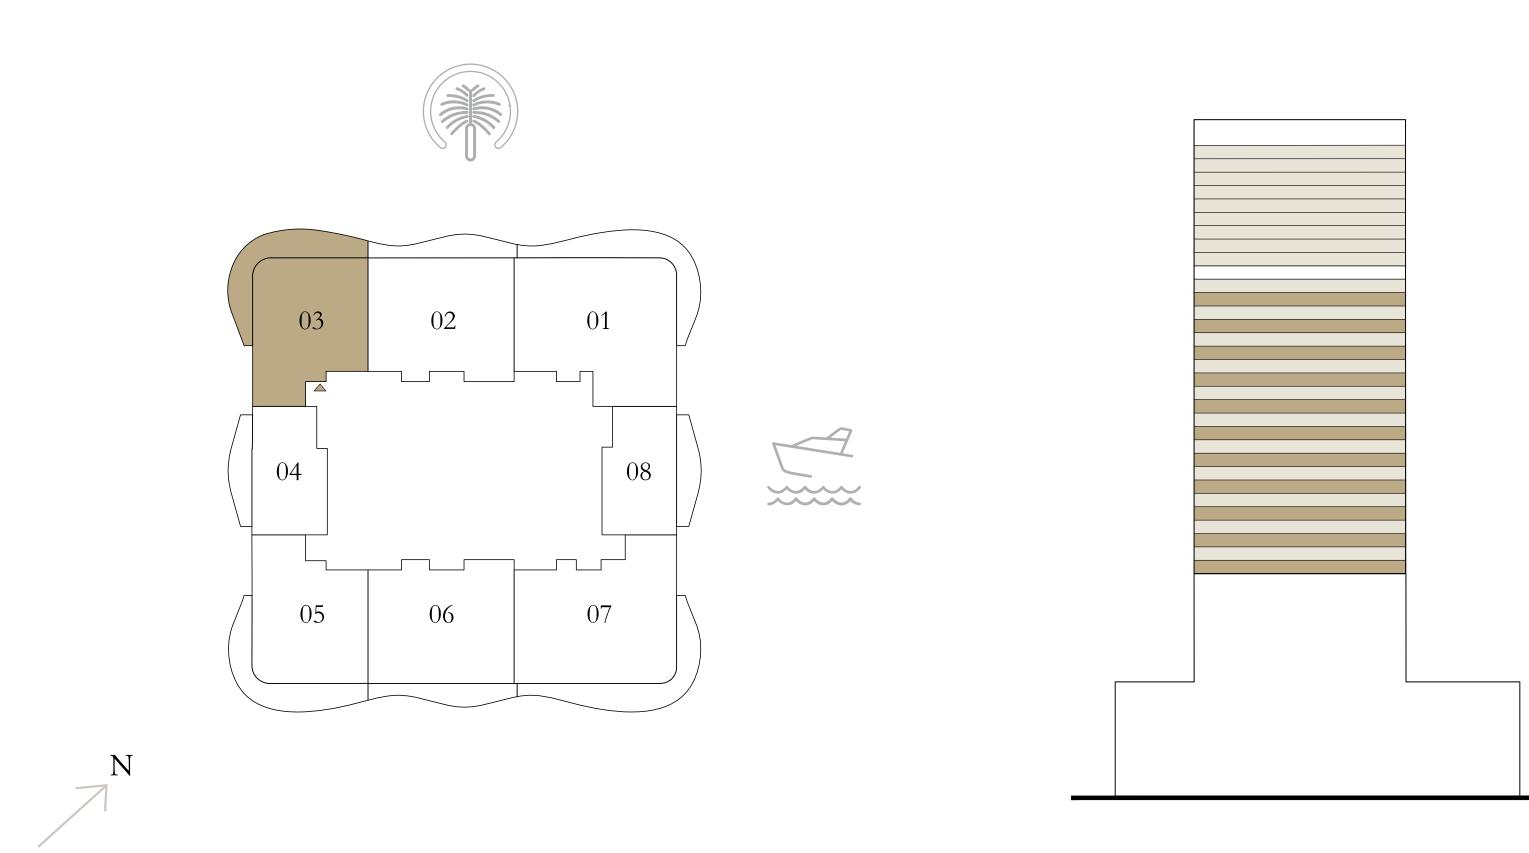

#### 2 BEDROOM

LEVEL 13,15,17,19, UNIT 03 21,23,25,27,29,31&33

| <br>SUITE AREA | 1109.87 SQ.FT. | 103. |
|----------------|----------------|------|
| BALCONY AREA   | 350.15 SQ.FT.  | 32.  |
| TOTAL AREA     | 1460.02 SQ.FT. | 135. |

KEY PLAN LEVEL

13,15,17,19, 21,23,25,27,29,31&33

Disclaimer : All dimensions are in imperial and metric, and measured from finish to finish excluding construction tolerances. 2. All materials, dimensions, and drawings are approximate only. 3. Information is subject to change without notice, at developer's absolute discretion. 4. Actual area may vary from the stated area. 5. Drawings not to scale. 6. All images used are for illustrative purposes only and do not represent the actual size, features, specifications, fittings, and furnishings. 7. The developer reserves the right to make revisions / alterations, at it's absolute discretion, without any liability whatsoever.

3.11 SQ.M.

2.53 SQ.M.

5.64 SQ.M.