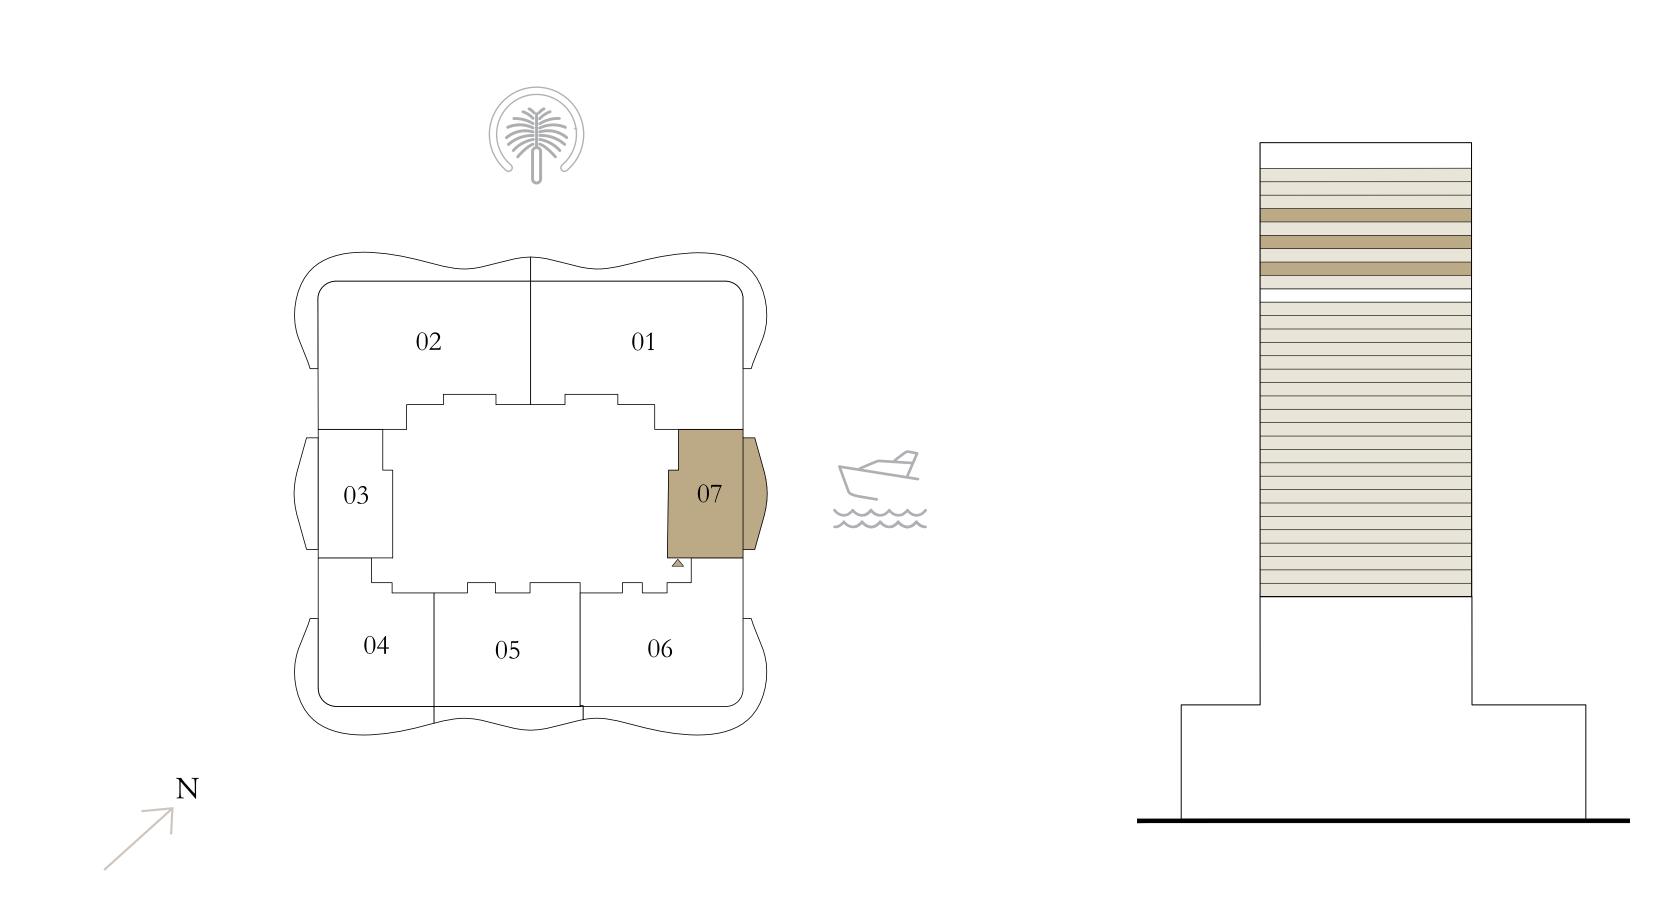

#### BEDROOM

| LEVEL 36 | UNIT 03 |
|----------|---------|

| SUITE AREA   | 668.87 SQ.FT. | 62.7 |
|--------------|---------------|------|
| BALCONY AREA | 162.97 SQ.FT. | 15.  |
| TOTAL AREA   | 831.84 SQ.FT. | 77.2 |

KEY PLAN LEVEL

36

Disclaimer : All dimensions are in imperial and metric, and measured from finish to finish excluding construction tolerances. 2. All materials, dimensions, and drawings are approximate only. 3. Information is subject to change without notice, at developer's absolute discretion. 4. Actual area may vary from the stated area. 5. Drawings not to scale. 6. All images used are for illustrative purposes only and do not represent the actual size, features, specifications, fittings, and furnishings. 7. The developer reserves the right to make revisions / alterations, at it's absolute discretion, without any liability whatsoever.