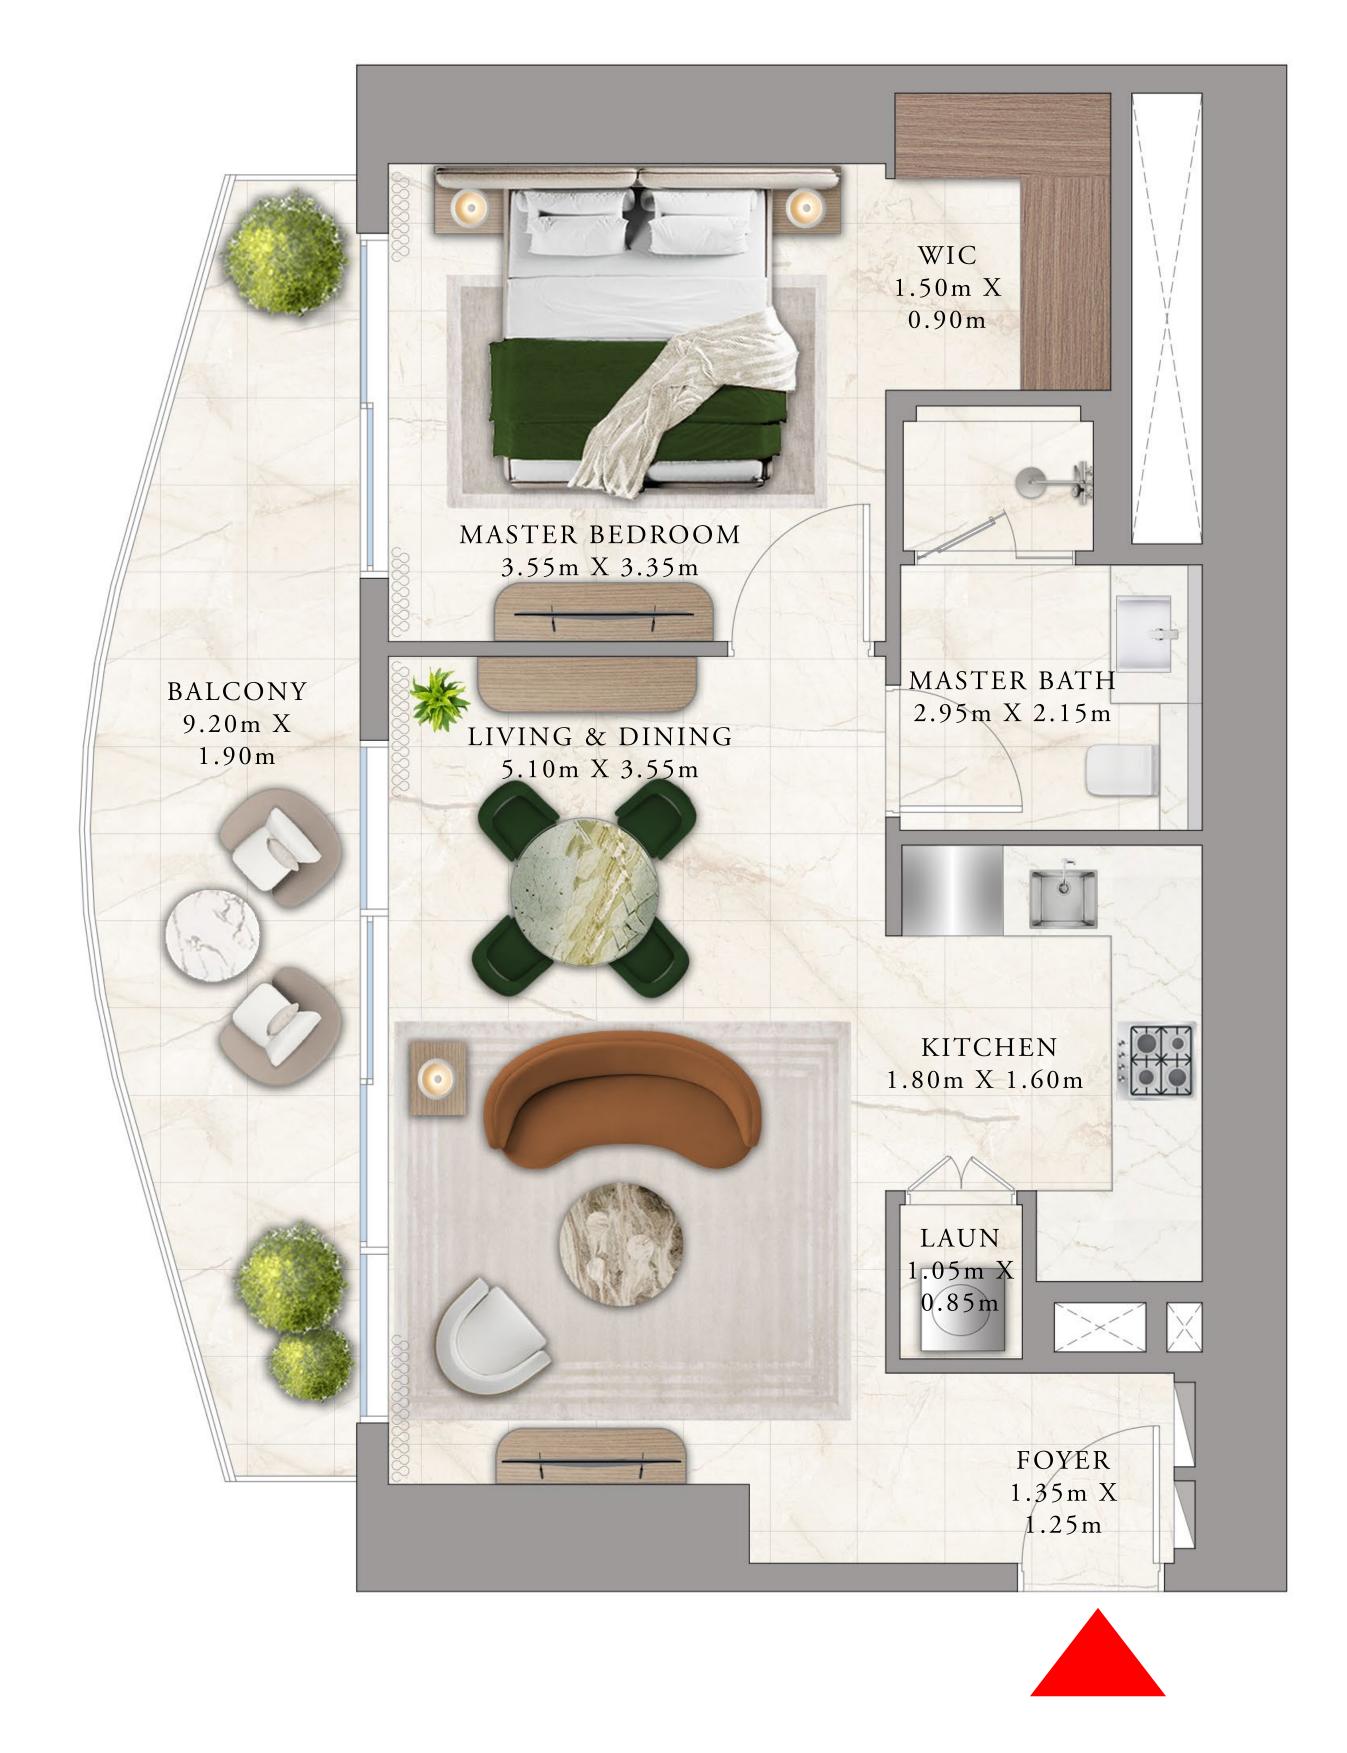

#### BEDROOM

LEVEL 13,15,17,19, UNIT 04 21,23,25,27,29,31&33

| SUITE A | REA    | 673.61 | SQ.FT. | 62.5 |
|---------|--------|--------|--------|------|
| BALCONY | ′ AREA | 155.11 | SQ.FT. | 14.4 |
| TOTAL A | AREA   | 828.72 | SQ.FT. | 76.9 |

KEY PLAN LEVEL

13,15,17,19, 21,23,25,27,29,31&33

Disclaimer : All dimensions are in imperial and metric, and measured from finish to finish excluding construction tolerances. 2. All materials, dimensions, and drawings are approximate only. 3. Information is subject to change without notice, at developer's absolute discretion. 4. Actual area may vary from the stated area. 5. Drawings not to scale. 6. All images used are for illustrative purposes only and do not represent the actual size, features, specifications, fittings, and furnishings. 7. The developer reserves the right to make revisions / alterations, at it's absolute discretion, without any liability whatsoever.