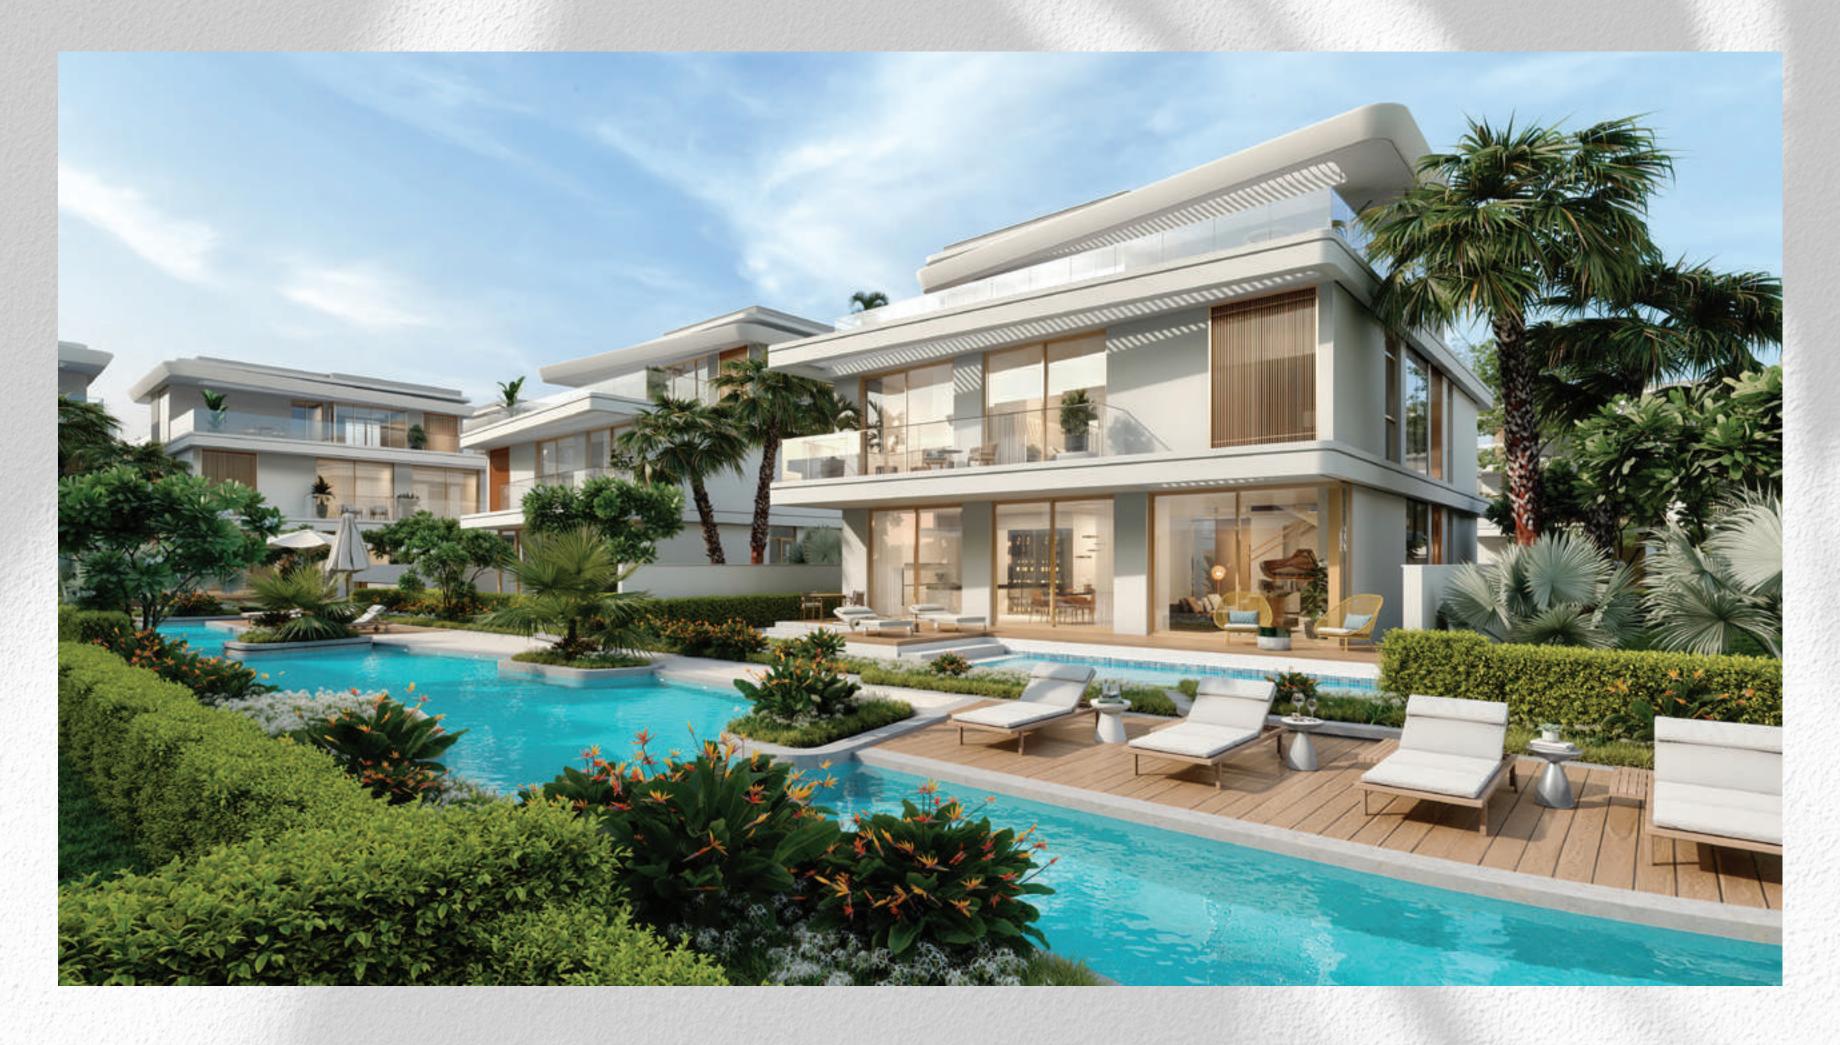

### WOODLAND TERRACES

by

# woodland terraces by AMIS

Woodland Terraces brings a fresh look to Meydan with exterior sleek glass panels.

The extensive use of glass not only accentuates the building's modern design but also mirrors the natural surroundings, capturing light and transforming colors as the day progresses.

### **AMIS**

Each level features spacious terraces that add depth and character to the design, offering residents private outdoor spaces to enjoy the views of Meydan.

Together, the glass facade and layered terraces give the building a unique identity, setting a new standard for architecture in this exclusive area.