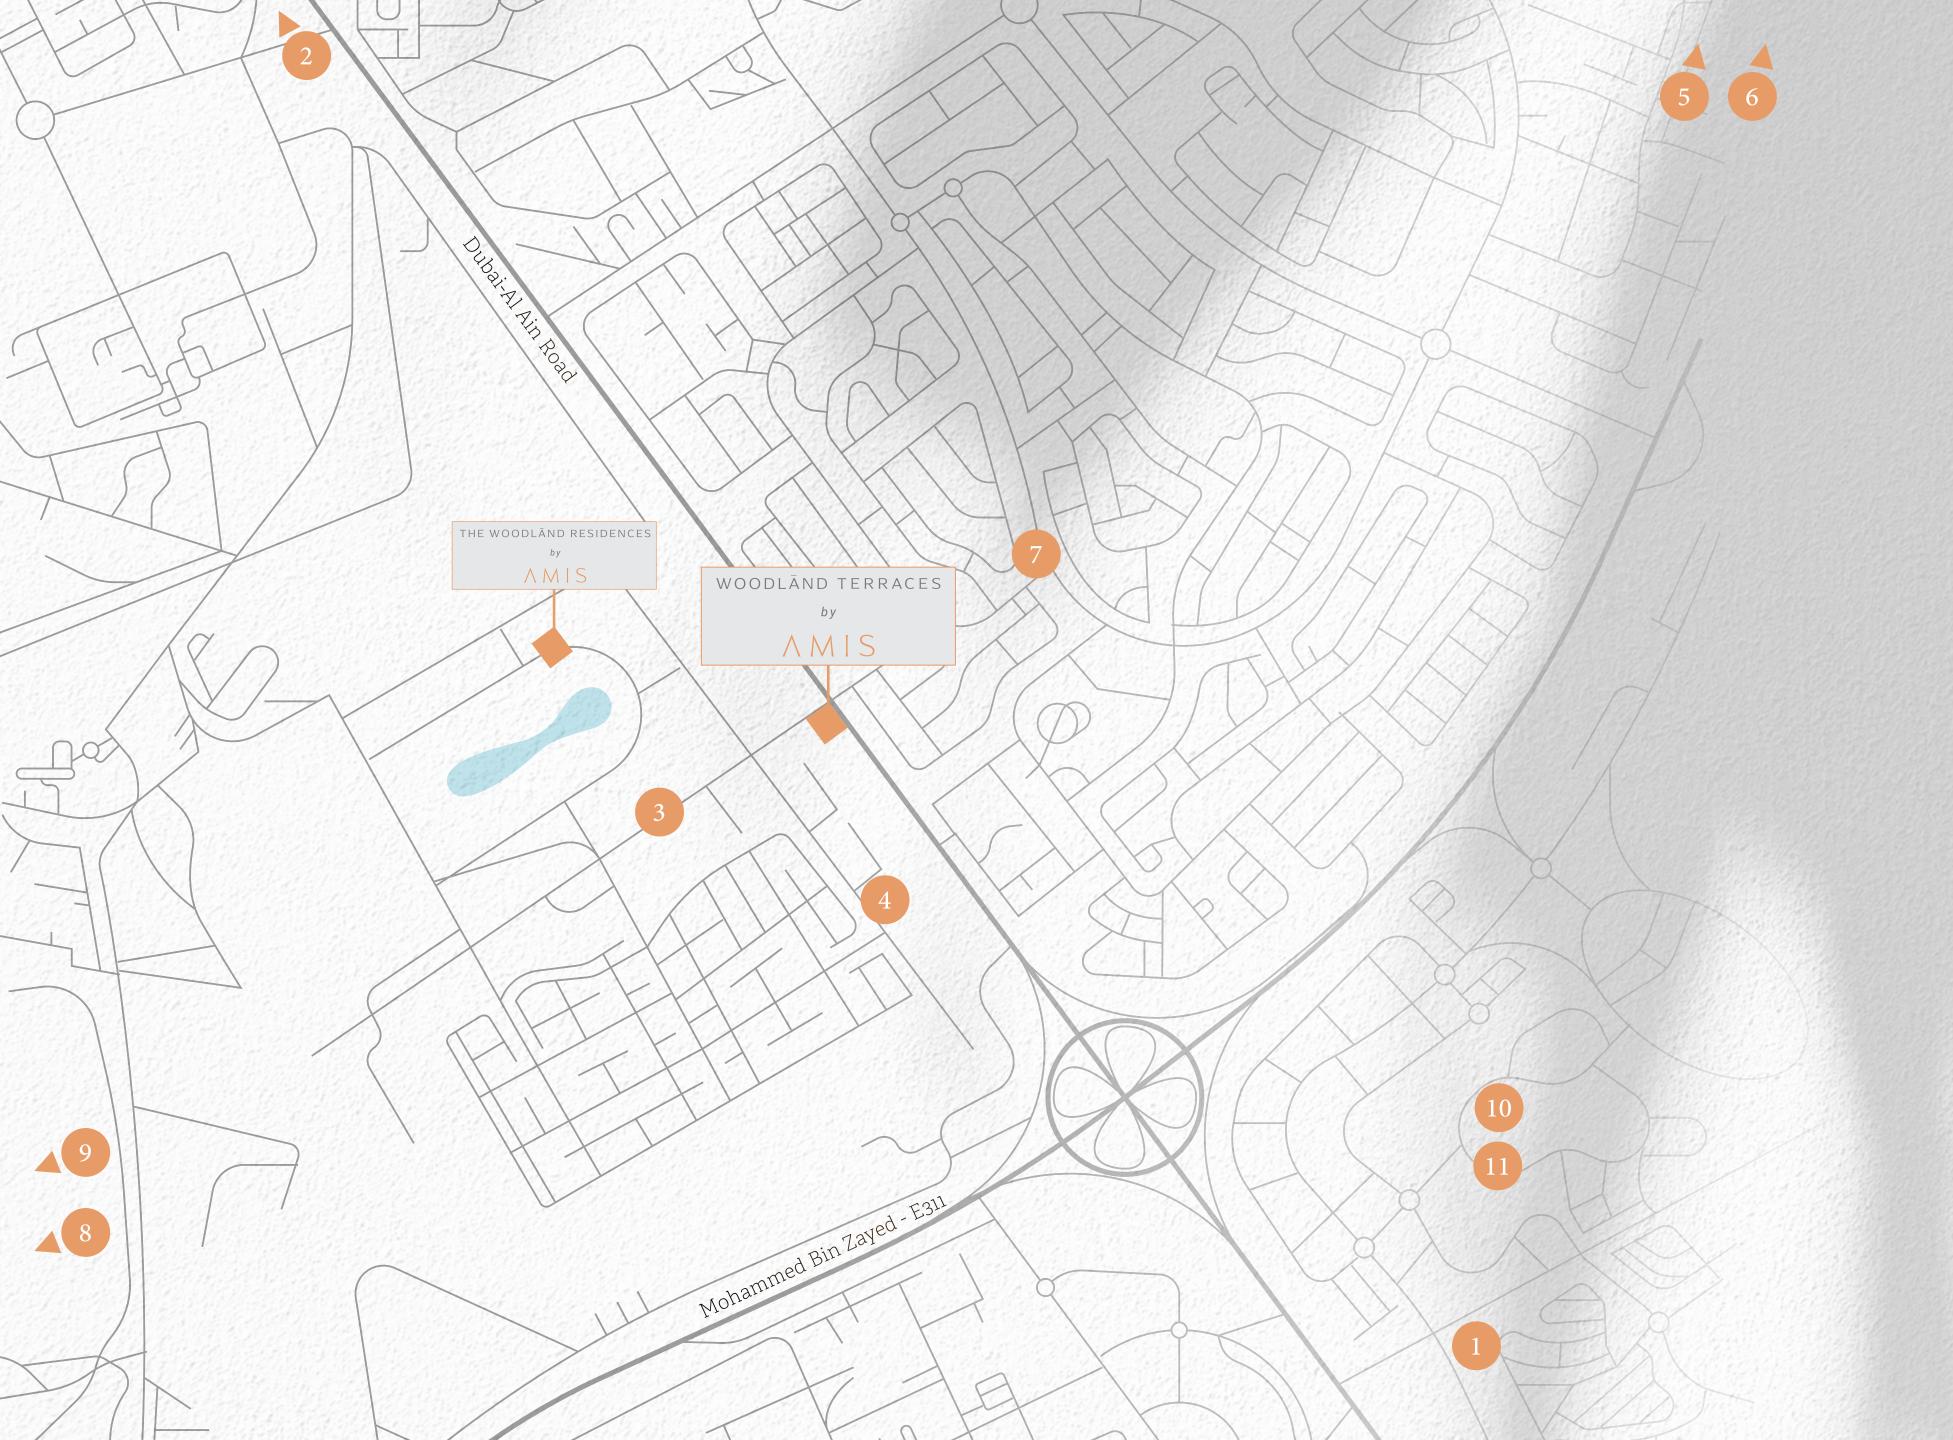

### MEYDAN

Meydan is a vision brought to life by
H.H. Sheikh Mohammed Bin Rashid Al Maktoum.
Launched in 2007, this district has quickly become
a vibrant city center, offering over 45 million square
feet of luxury, greenery, and connectivity.

Ideally located in the heart of MBR City, Meydan is minutes from Downtown Dubai and accessible from Al Ain Road & Ras Al Khor Road.

## THE OFFERINGS OF MEYDAN

- Crystal Lagoon
- Retail boardwalk
- International schools

- Cycling and walking tracks
- Championship golf course
- World-class racecourse

### Malls

- 1 Silicon Central Mall
- 2 Meydan One Mall

### Schools

- 3 Lycée Libanais Francophone Privé
- 4 Kent College
- 5 Repton School Dubai
- 6 Kings' School

### Hospitals

- 7 American Hospital Nad Al Sheba Clinic
- 8 King's College Hospital London – Dubai

### Fitness

- 9 Wellfit
- 10 UFC Gym
- 11 Fitness First