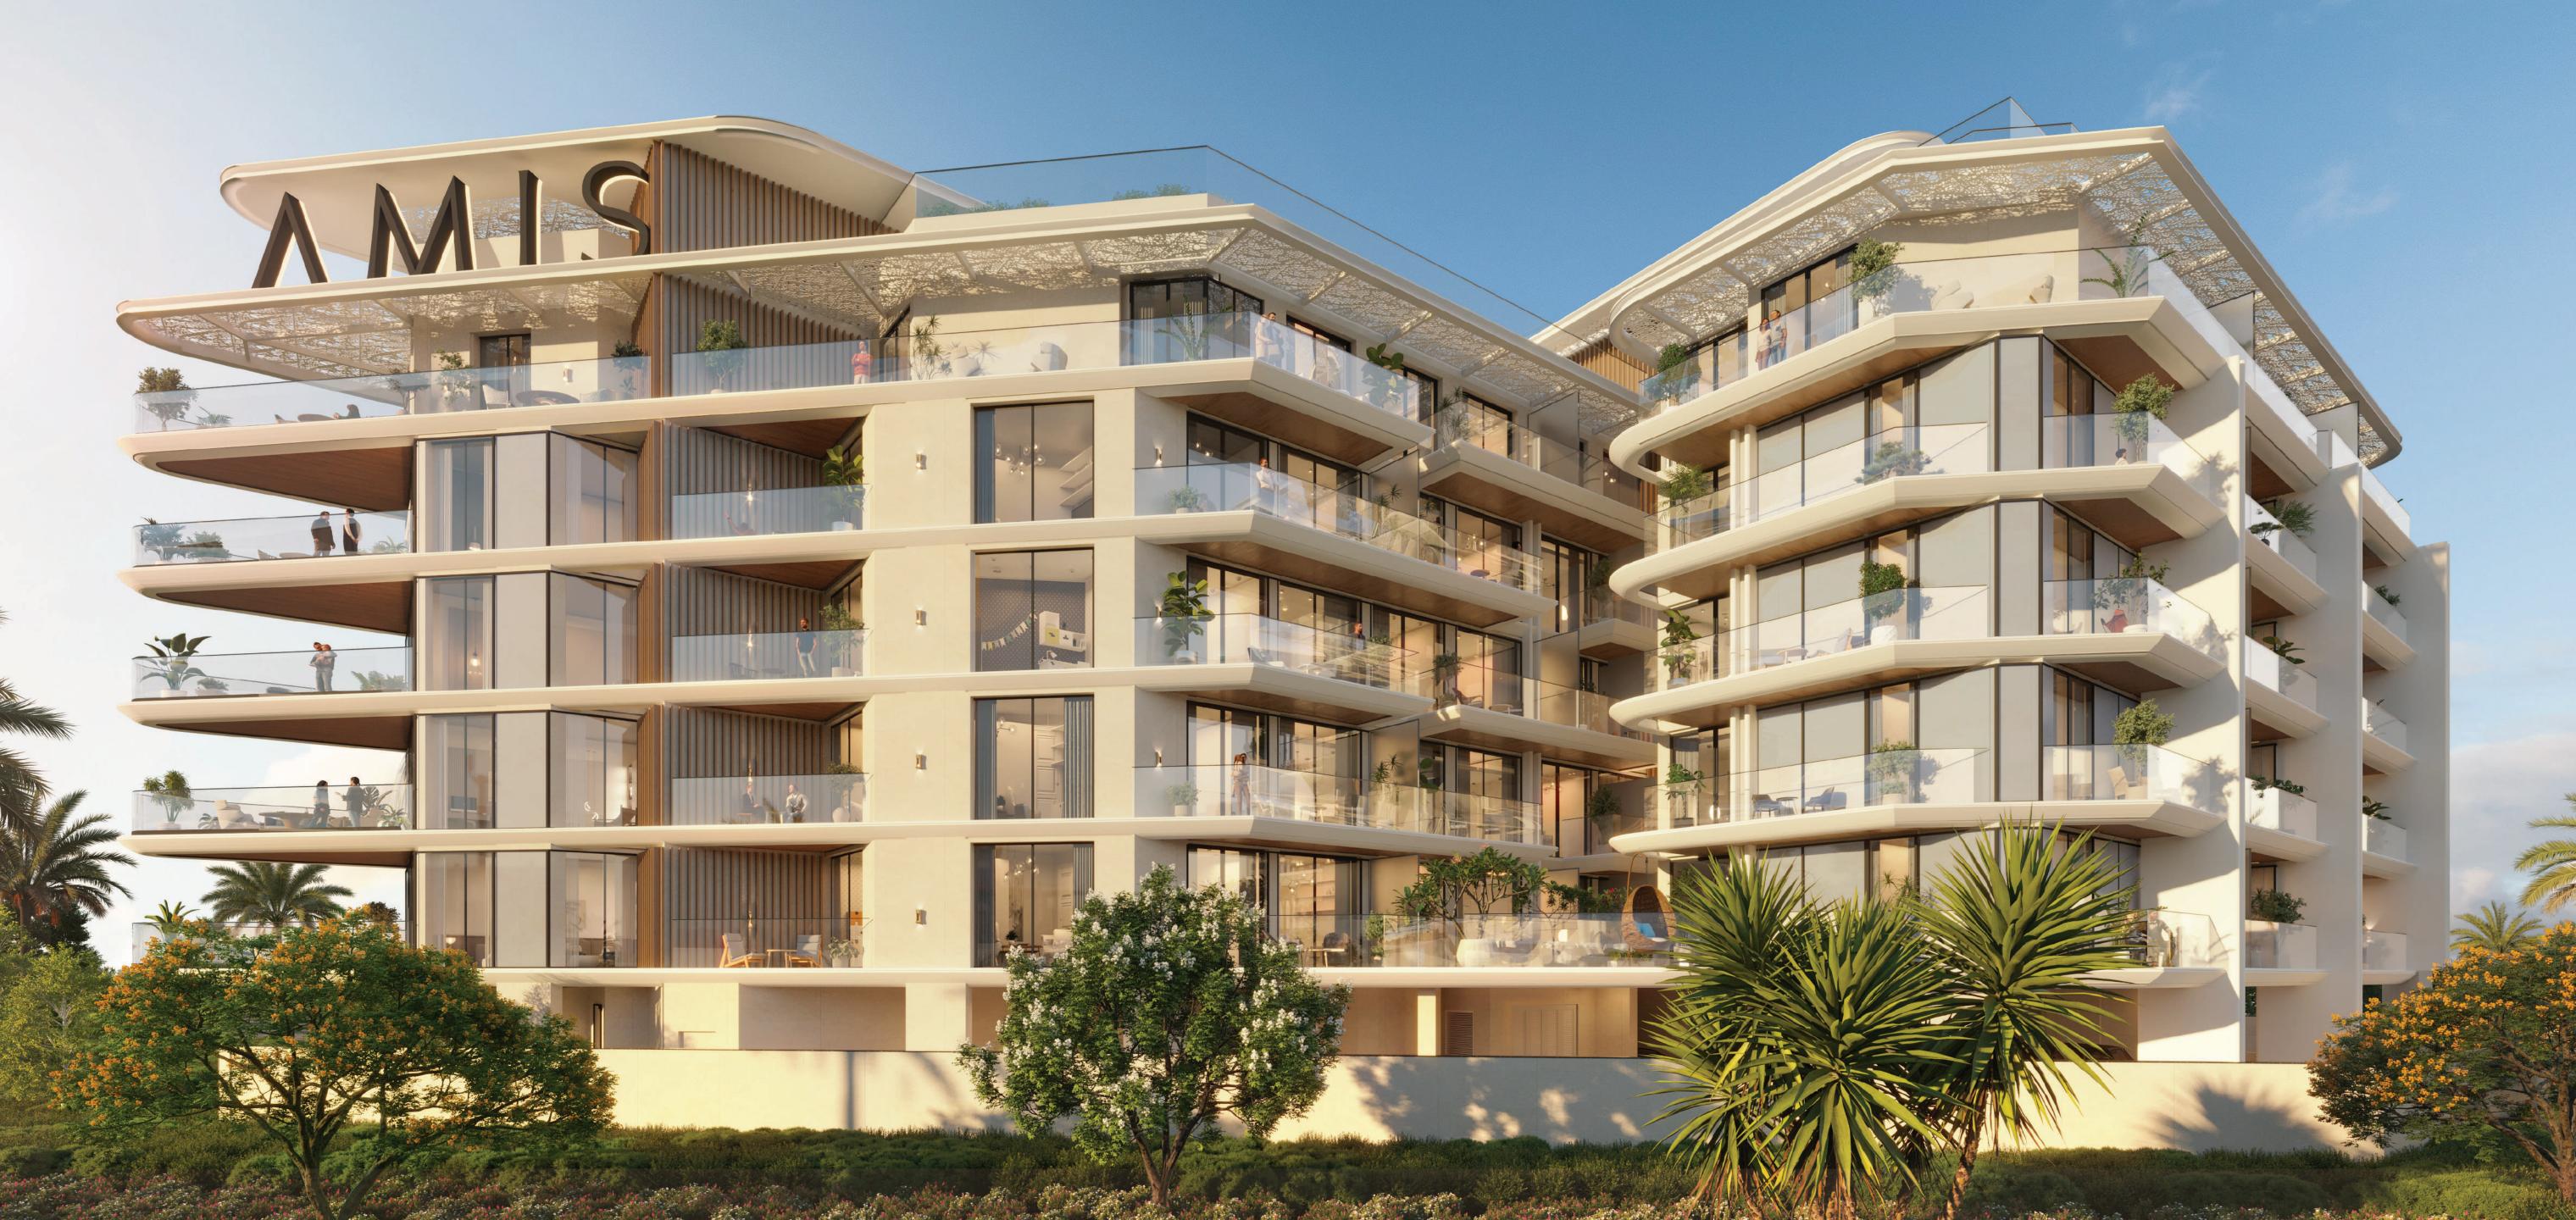

# woodland terraces by AMIS

Woodland Terraces brings a fresh look to Meydan with exterior sleek glass panels.

The extensive use of glass not only accentuates the building's modern design but also mirrors the natural surroundings, capturing light and transforming colors as the day progresses.

Exterior Façad

by

### **AMIS**

Each level features spacious terraces that add depth and character to the design, offering residents private outdoor spaces to enjoy the views of Meydan.

Together, the glass facade and layered terraces give the building a unique identity, setting a new standard for architecture in this exclusive area.