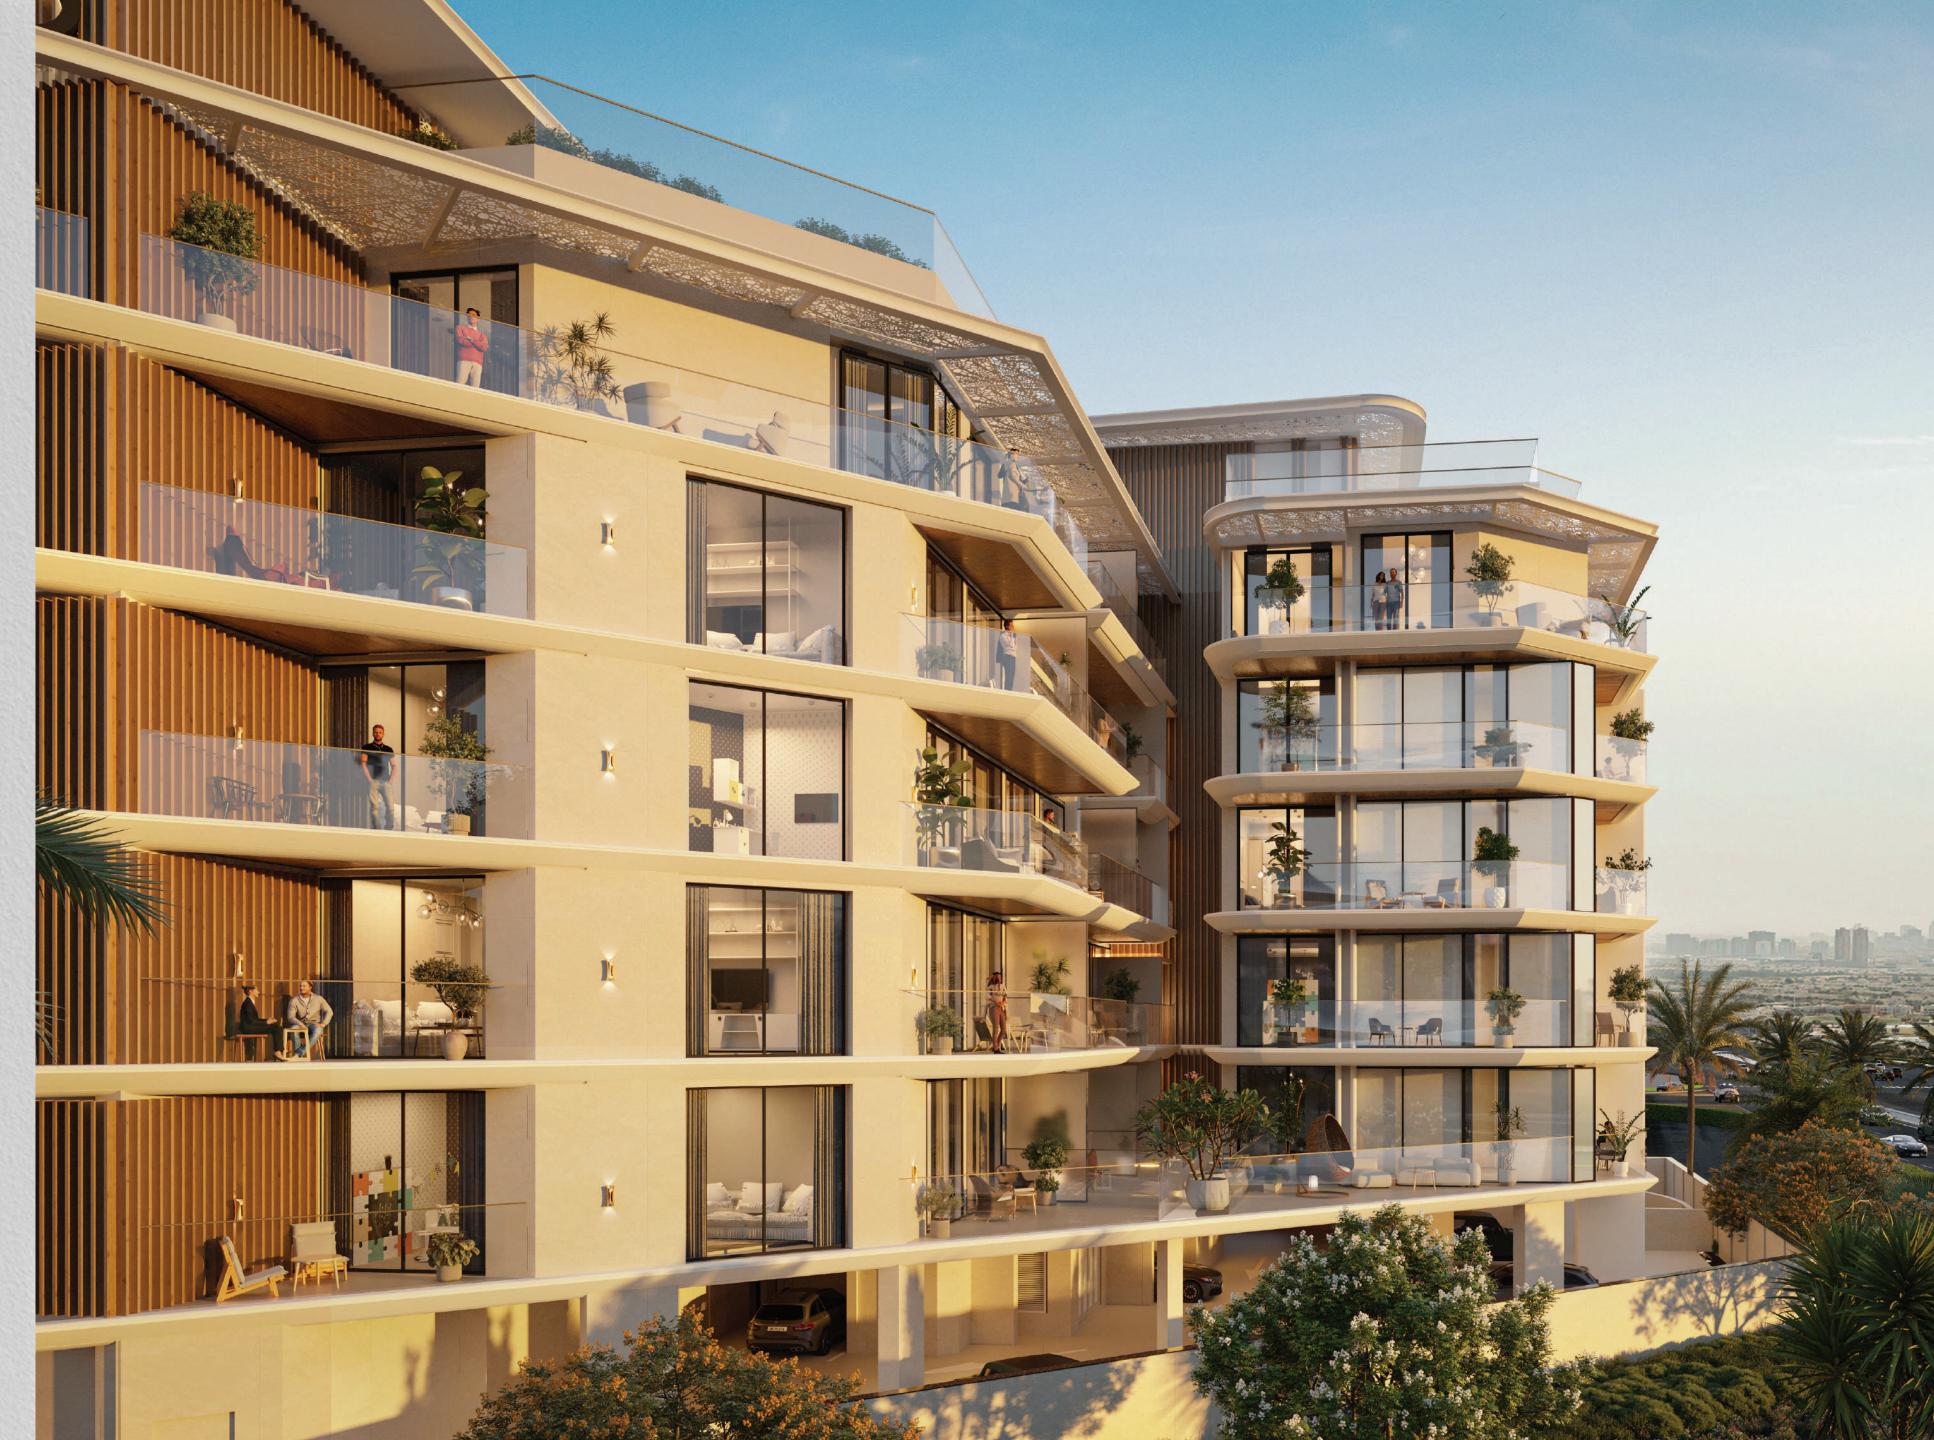

# woodland terraces by AMIS

Woodland Terraces brings a fresh look to Meydan with exterior sleek glass panels.

The extensive use of glass not only accentuates the building's modern design but also mirrors the natural surroundings, capturing light and transforming colors as the day progresses.

### **AMIS**

Each level features spacious terraces that add depth and character to the design, offering residents private outdoor spaces to enjoy the views of Meydan.

Together, the glass facade and layered terraces give the building a unique identity, setting a new standard for architecture in this exclusive area.