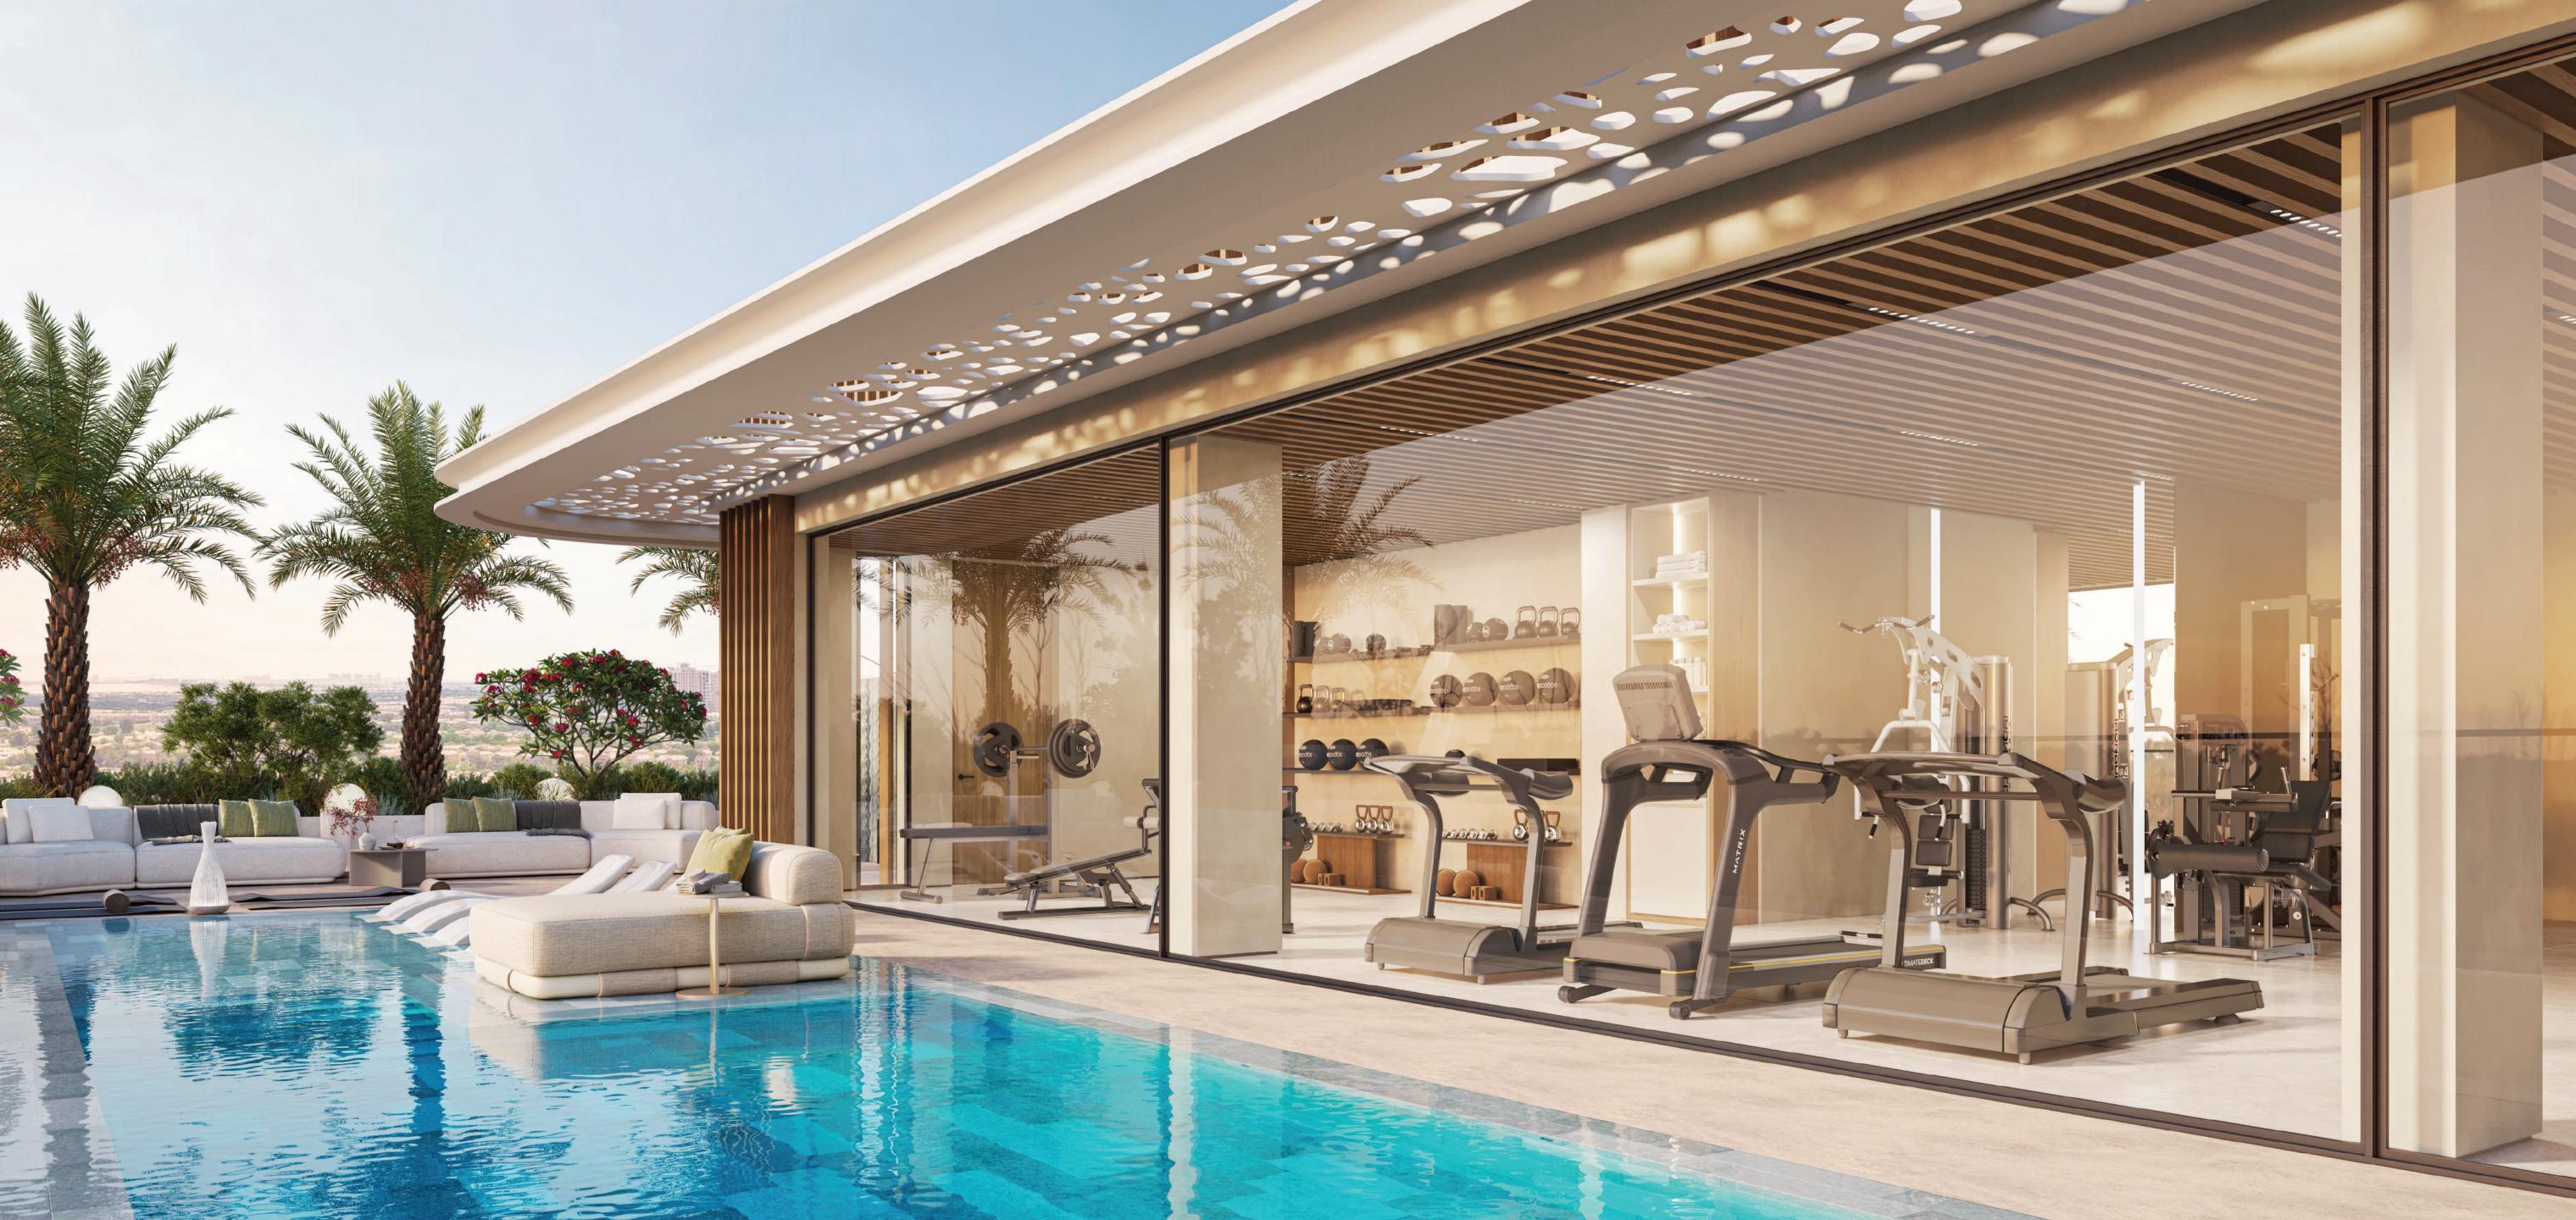

iews of Meydan.

Together, the glass facade and layered terraces give the building a unique identity, setting a new standard for architecture in this exclusive area.





Exterior Community Vie

by



# Luxury 1, 2 & 3 Bedroom Residences

Woodland Terraces offers modern residences with openplan kitchens, bright living rooms, and private balconies. Thoughtful design ensures efficient use of space, with features like dedicated laundry areas, en-suite bathrooms, and a guest powder room for added convenience.

The expansive homes include spacious walk-in closets, large terraces with scenic views, and generous living and dining areas perfect for entertaining. With ample storage and seamless indoor-outdoor flow, Woodland Terraces provides a luxurious and personalized living experience.





















# DETAILS & SUMMARY



### Project Name

Woodland Terraces by AMIS

### Location

District 11, Meydan, Mohammed Bin Rashid Al Maktoum City

### Building Configuration

Completion Date

Q1 2027

2 Basements

+ Ground Floor

+ 5 Floors

+ Rooftop

### Unit Type:

Unit Area:

1 Bedroom1 Bedroom + Study

662 - 954 Sqft 776 - 876 Sqft

2 Bedroom

947 - 1648 Sqft

3 Bedroom

1632 Sqft



From its shores to the skyline, Dubai is the city where dreams come to life. It's a thriving hub where ambition meets opportunity. World-class Infrastructure Strategic Location Investor Friendly Policies Quality of Life State-of-the-art Education & Healthcare Tax-free Economy The Cleanest City in the World\* Golden Visa One of the World's Safest Cities Most Desirable Global Destination for Expats\*\*