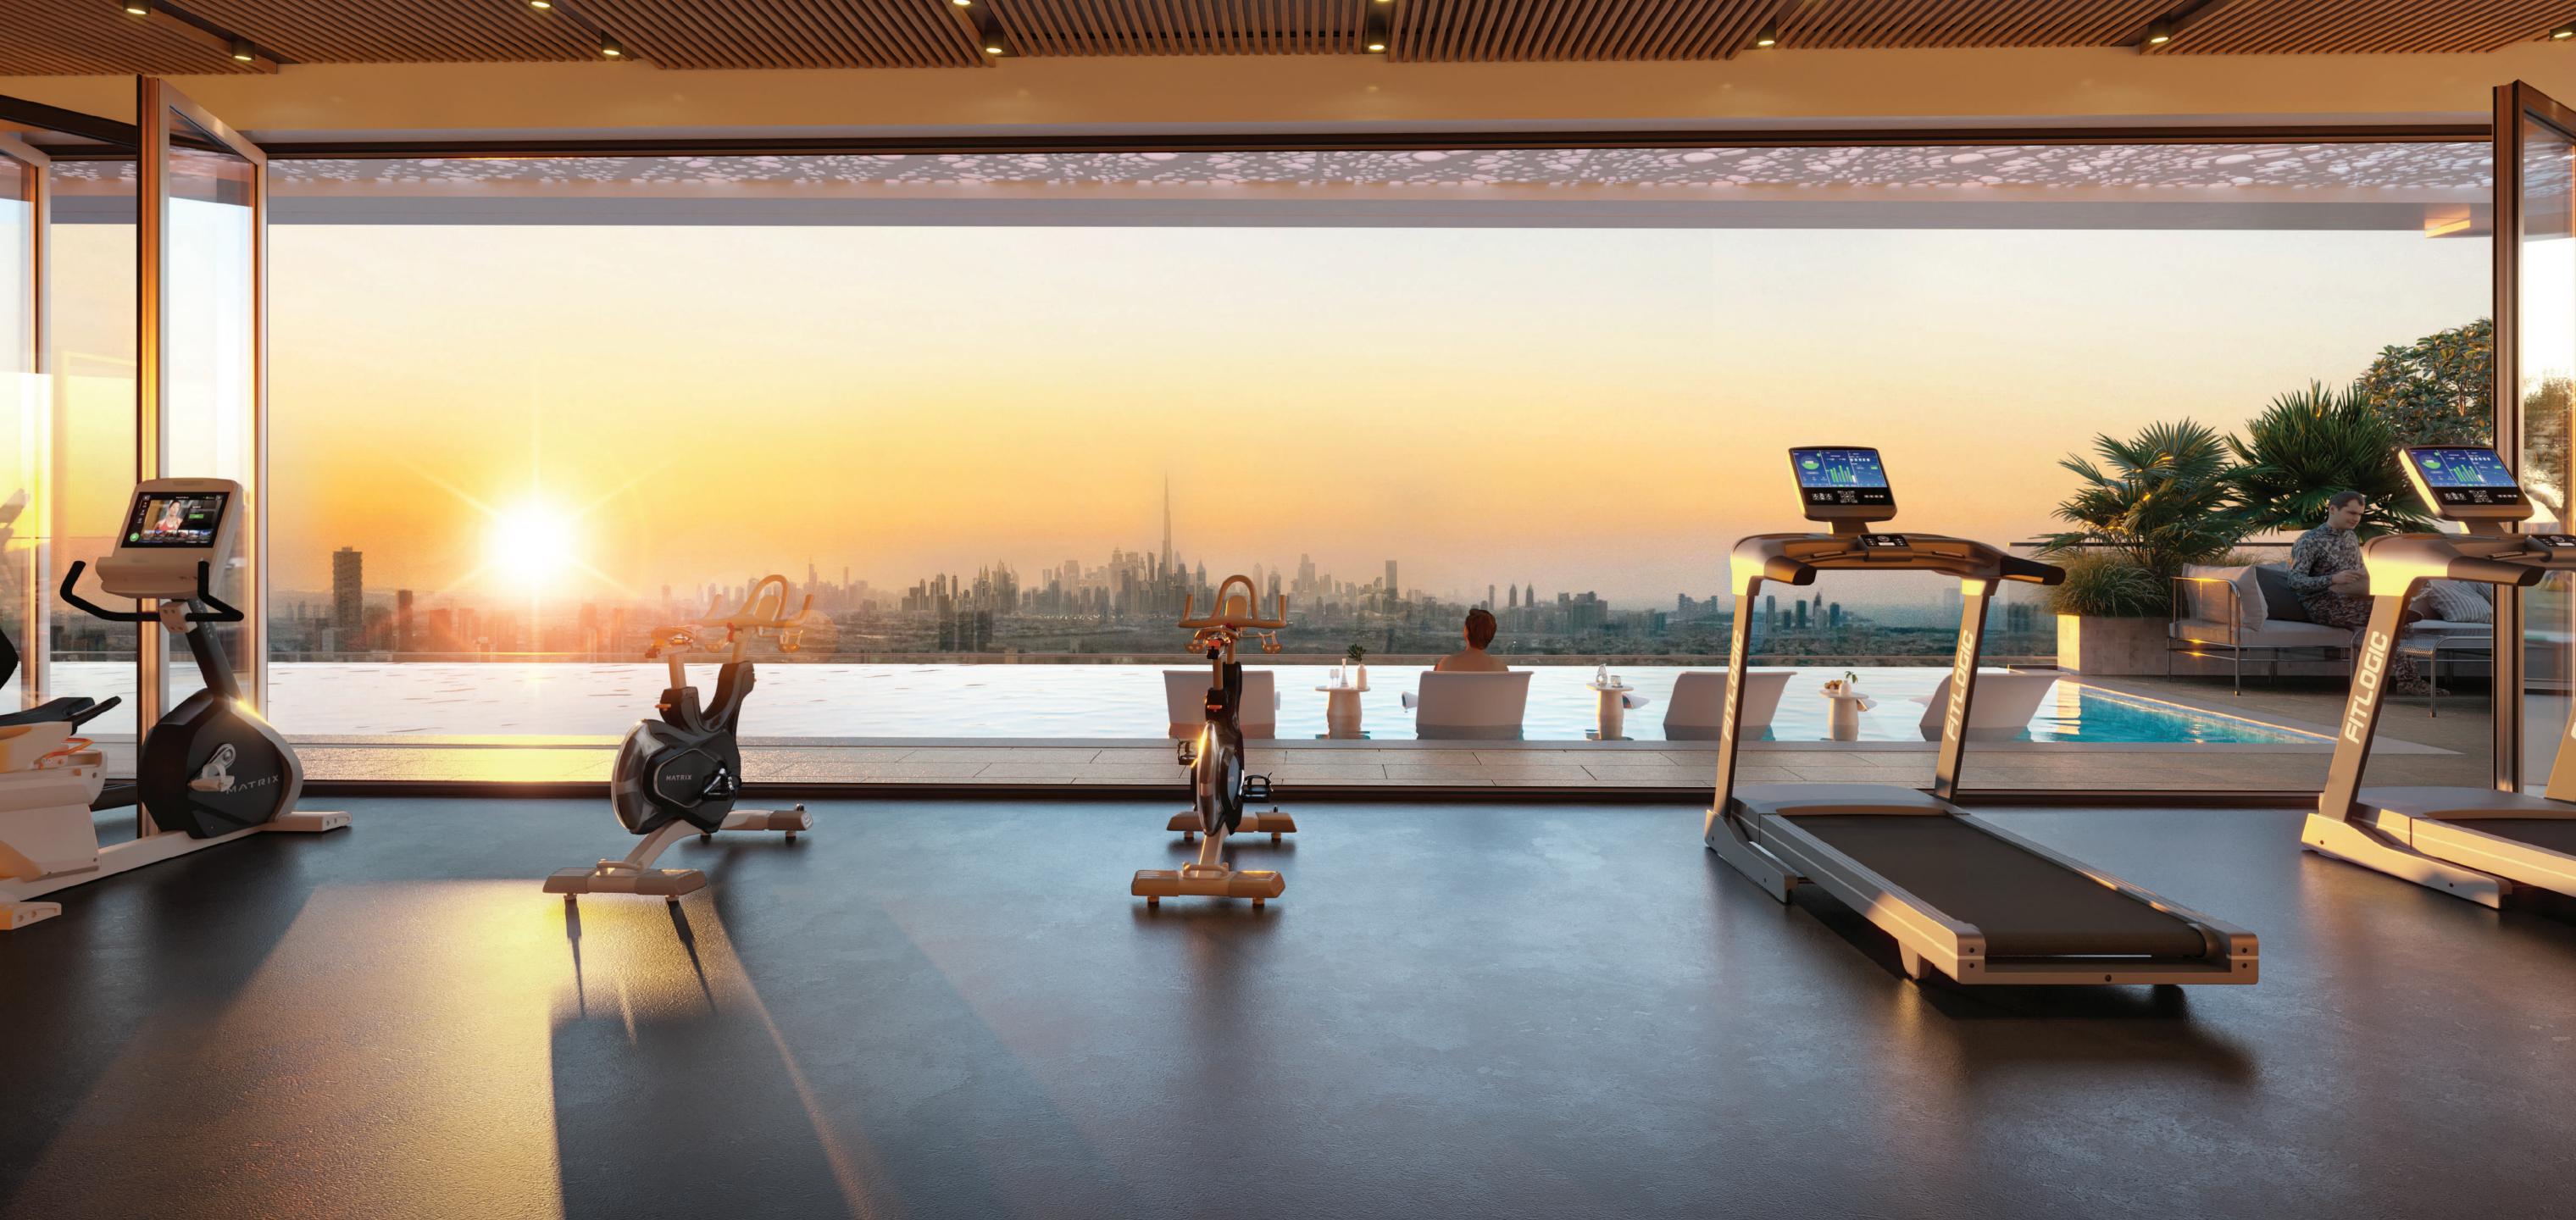

ws of Meydan.

Together, the glass facade and layered terraces give the building a unique identity, setting a new standard for architecture in this exclusive area.





Exterior Community Vie

by



# Luxury 1, 2 & 3 Bedroom Residences

Woodland Terraces offers modern residences with openplan kitchens, bright living rooms, and private balconies. Thoughtful design ensures efficient use of space, with features like dedicated laundry areas, en-suite bathrooms, and a guest powder room for added convenience.

The expansive homes include spacious walk-in closets, large terraces with scenic views, and generous living and dining areas perfect for entertaining. With ample storage and seamless indoor-outdoor flow, Woodland Terraces provides a luxurious and personalized living experience.





















# DETAILS & SUMMARY



### Project Name

Woodland Terraces by AMIS

### Location

District 11, Meydan, Mohammed Bin Rashid Al Maktoum City

### Building Configuration

Completion Date

Q1 2027

2 Basements

+ Ground Floor

+ 5 Floors

+ Rooftop

### Unit Type:

Unit Area:

1 Bedroom1 Bedroom + Study

662 - 954 Sqft 776 - 876 Sqft

2 Bedroom

947 - 1648 Sqft

3 Bedroom

1632 Sqft



From its shores to the skyline, Dubai is the city where dreams come to life. It's a thriving hub where ambition meets opportunity. World-class Infrastructure Strategic Location Investor Friendly Policies Quality of Life State-of-the-art Education & Healthcare Tax-free Economy The Cleanest City in the World\* Golden Visa One of the World's Safest Cities Most Desirable Global Destination for Expats\*\* \