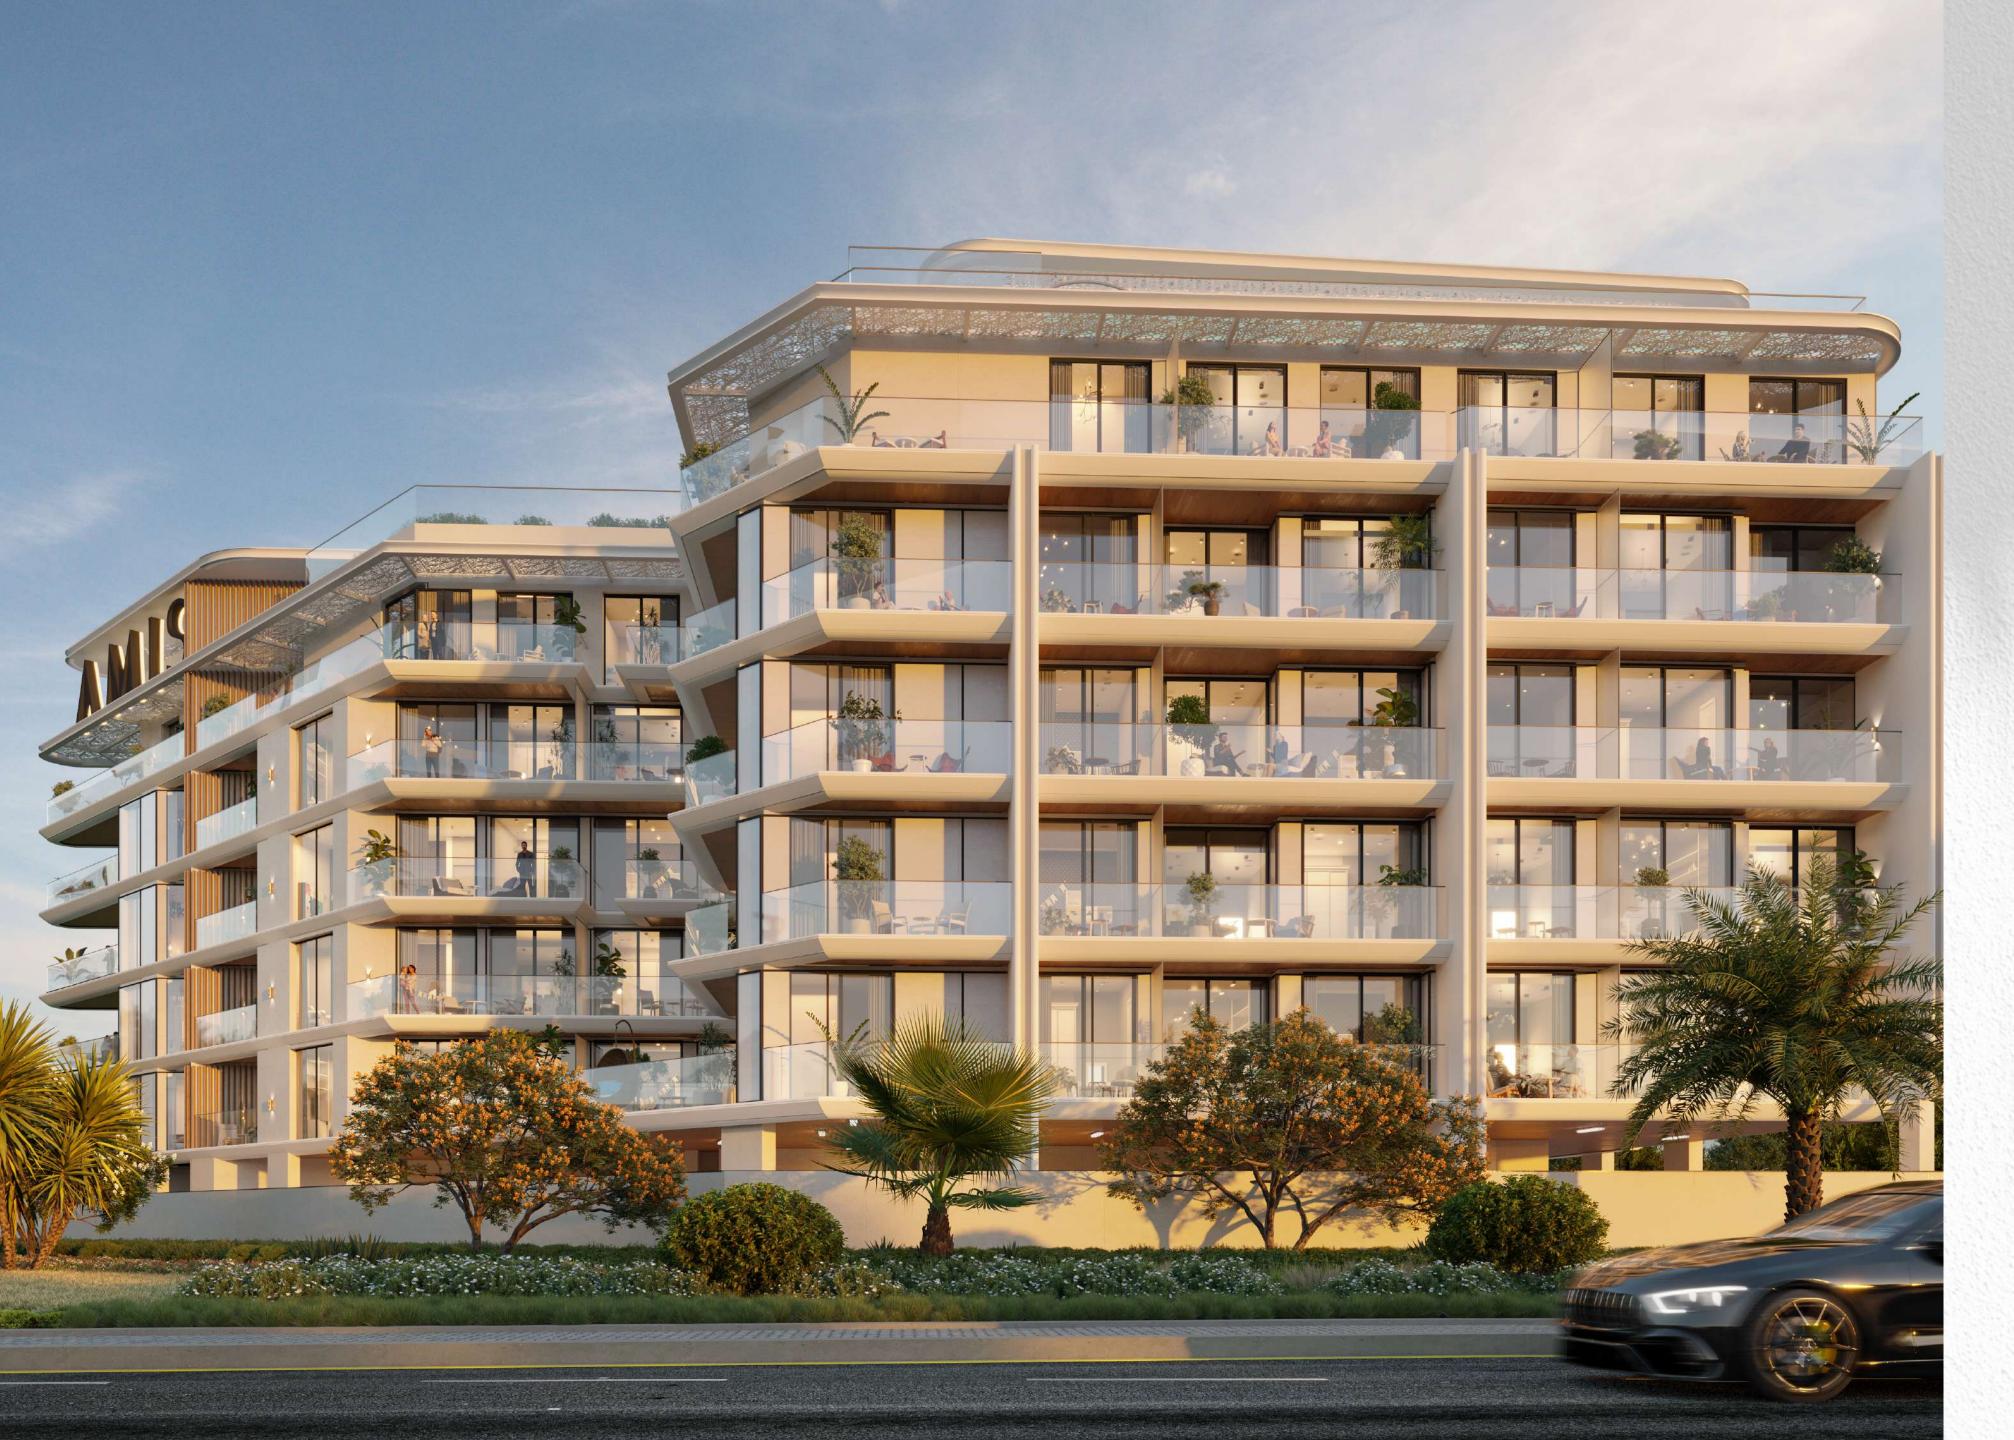

# woodland terraces by AMIS

Woodland Terraces brings a fresh look to Meydan with exterior sleek glass panels.

The extensive use of glass not only accentuates the building's modern design but also mirrors the natural surroundings, capturing light and transforming colors as the day progresses.

### **AMIS**

Each level features spacious terraces that add depth and character to the design, offering residents private outdoor spaces to enjoy the views of Meydan.

Together, the glass facade and layered terraces give the building a unique identity, setting a new standard for architecture in this exclusive area.