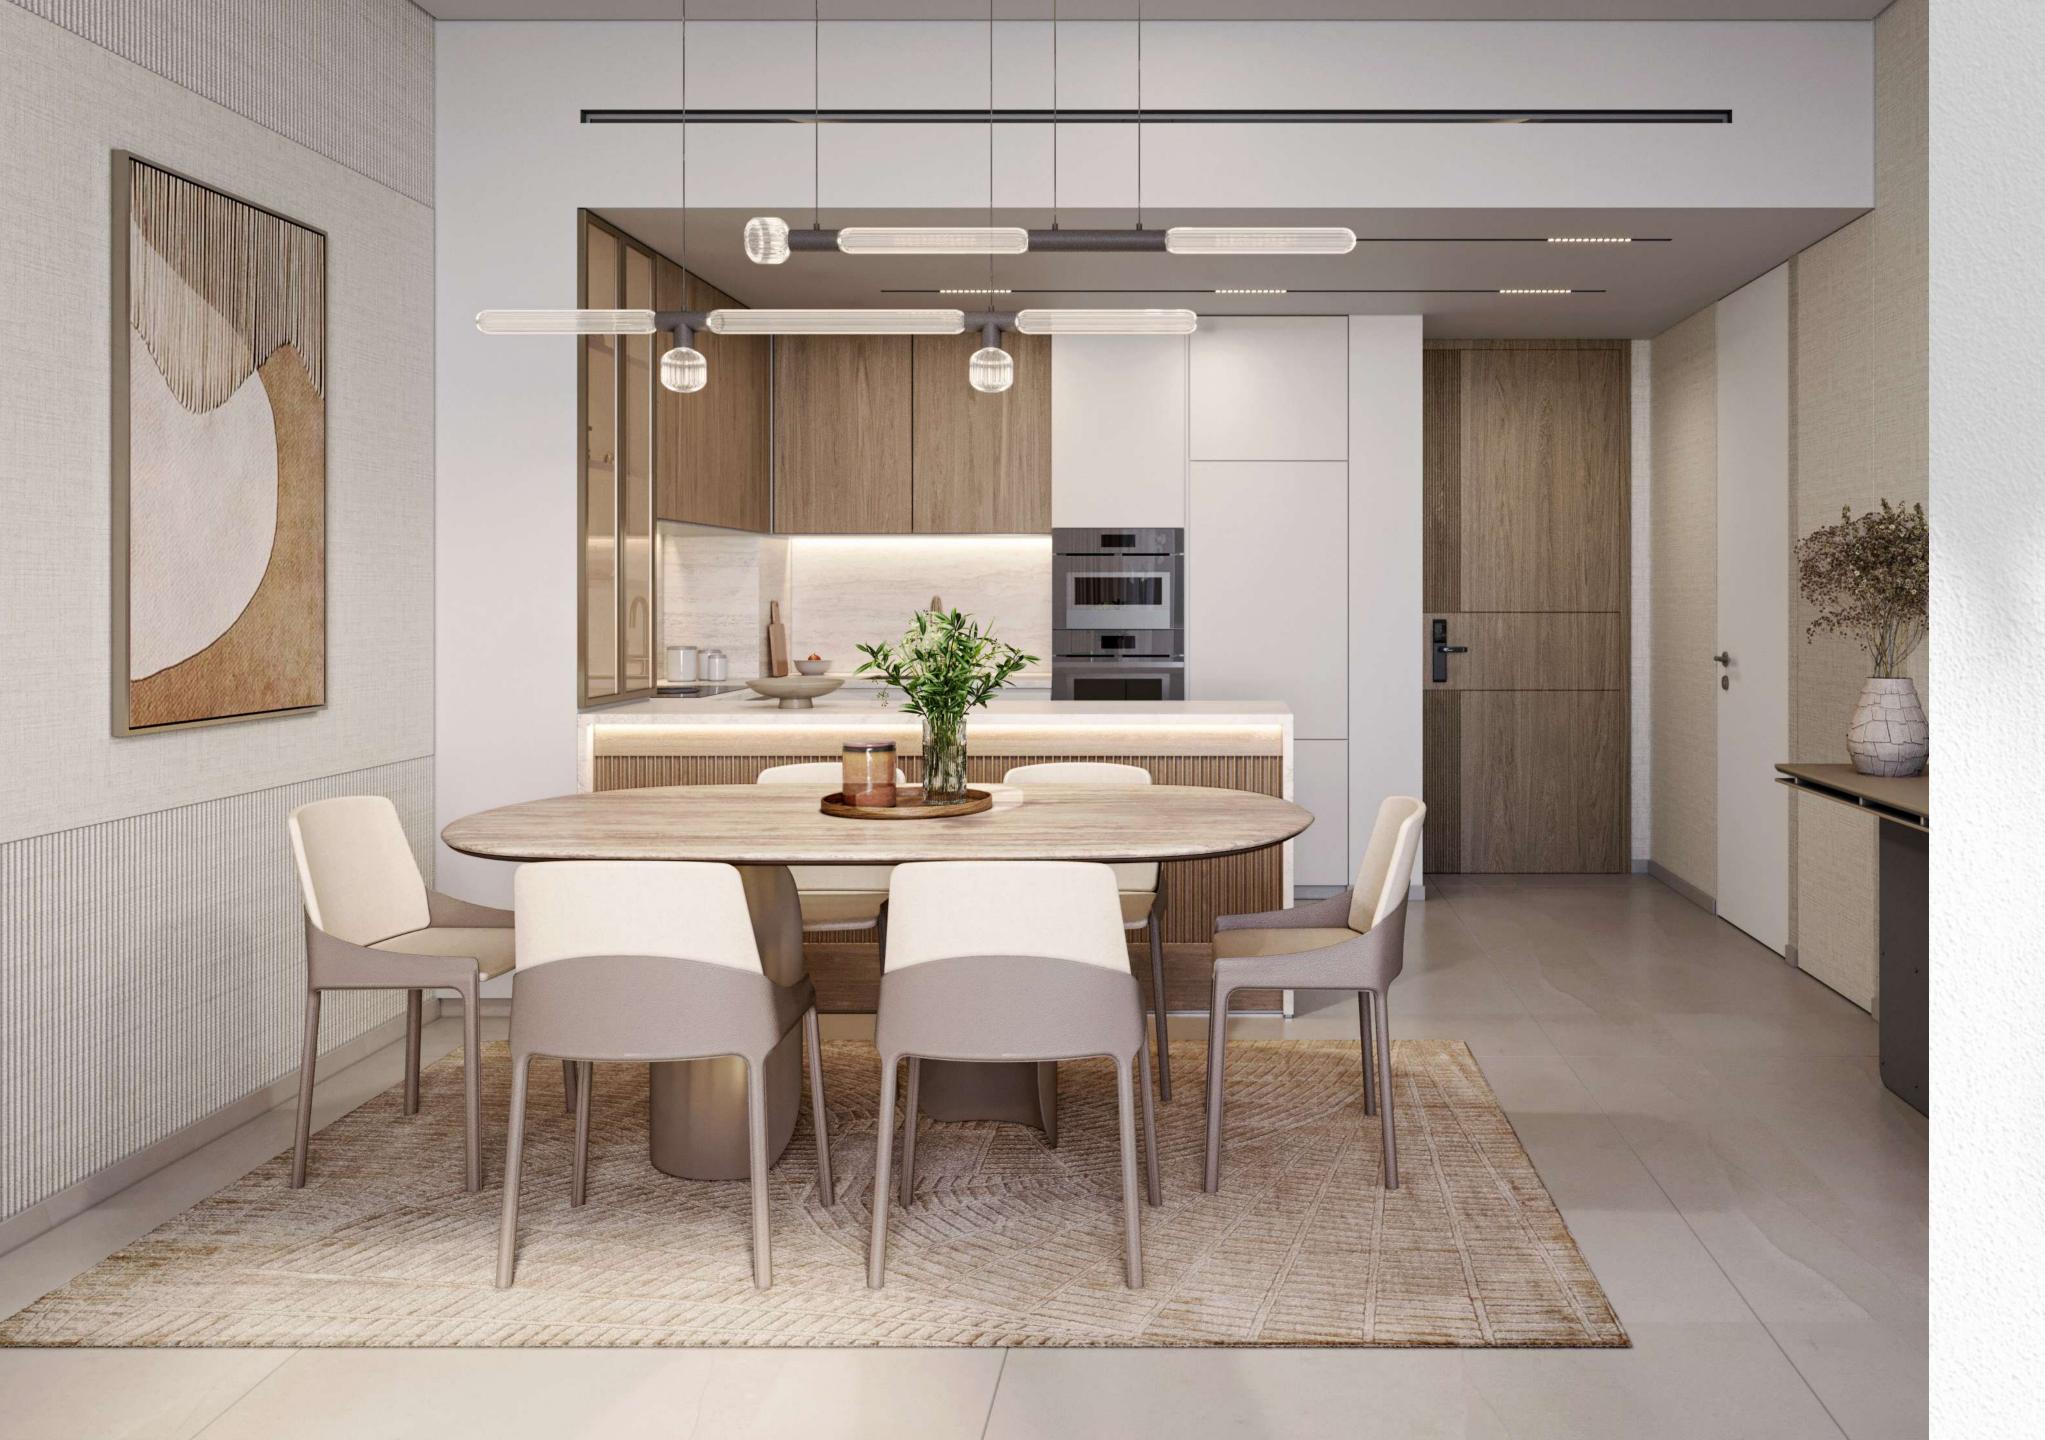

# Luxury 1, 2 & 3 Bedroom Residences

Woodland Terraces offers modern residences with openplan kitchens, bright living rooms, and private balconies. Thoughtful design ensures efficient use of space, with features like dedicated laundry areas, en-suite bathrooms, and a guest powder room for added convenience.

The expansive homes include spacious walk-in closets, large terraces with scenic views, and generous living and dining areas perfect for entertaining. With ample storage and seamless indoor-outdoor flow, Woodland Terraces provides a luxurious and personalized living experience.