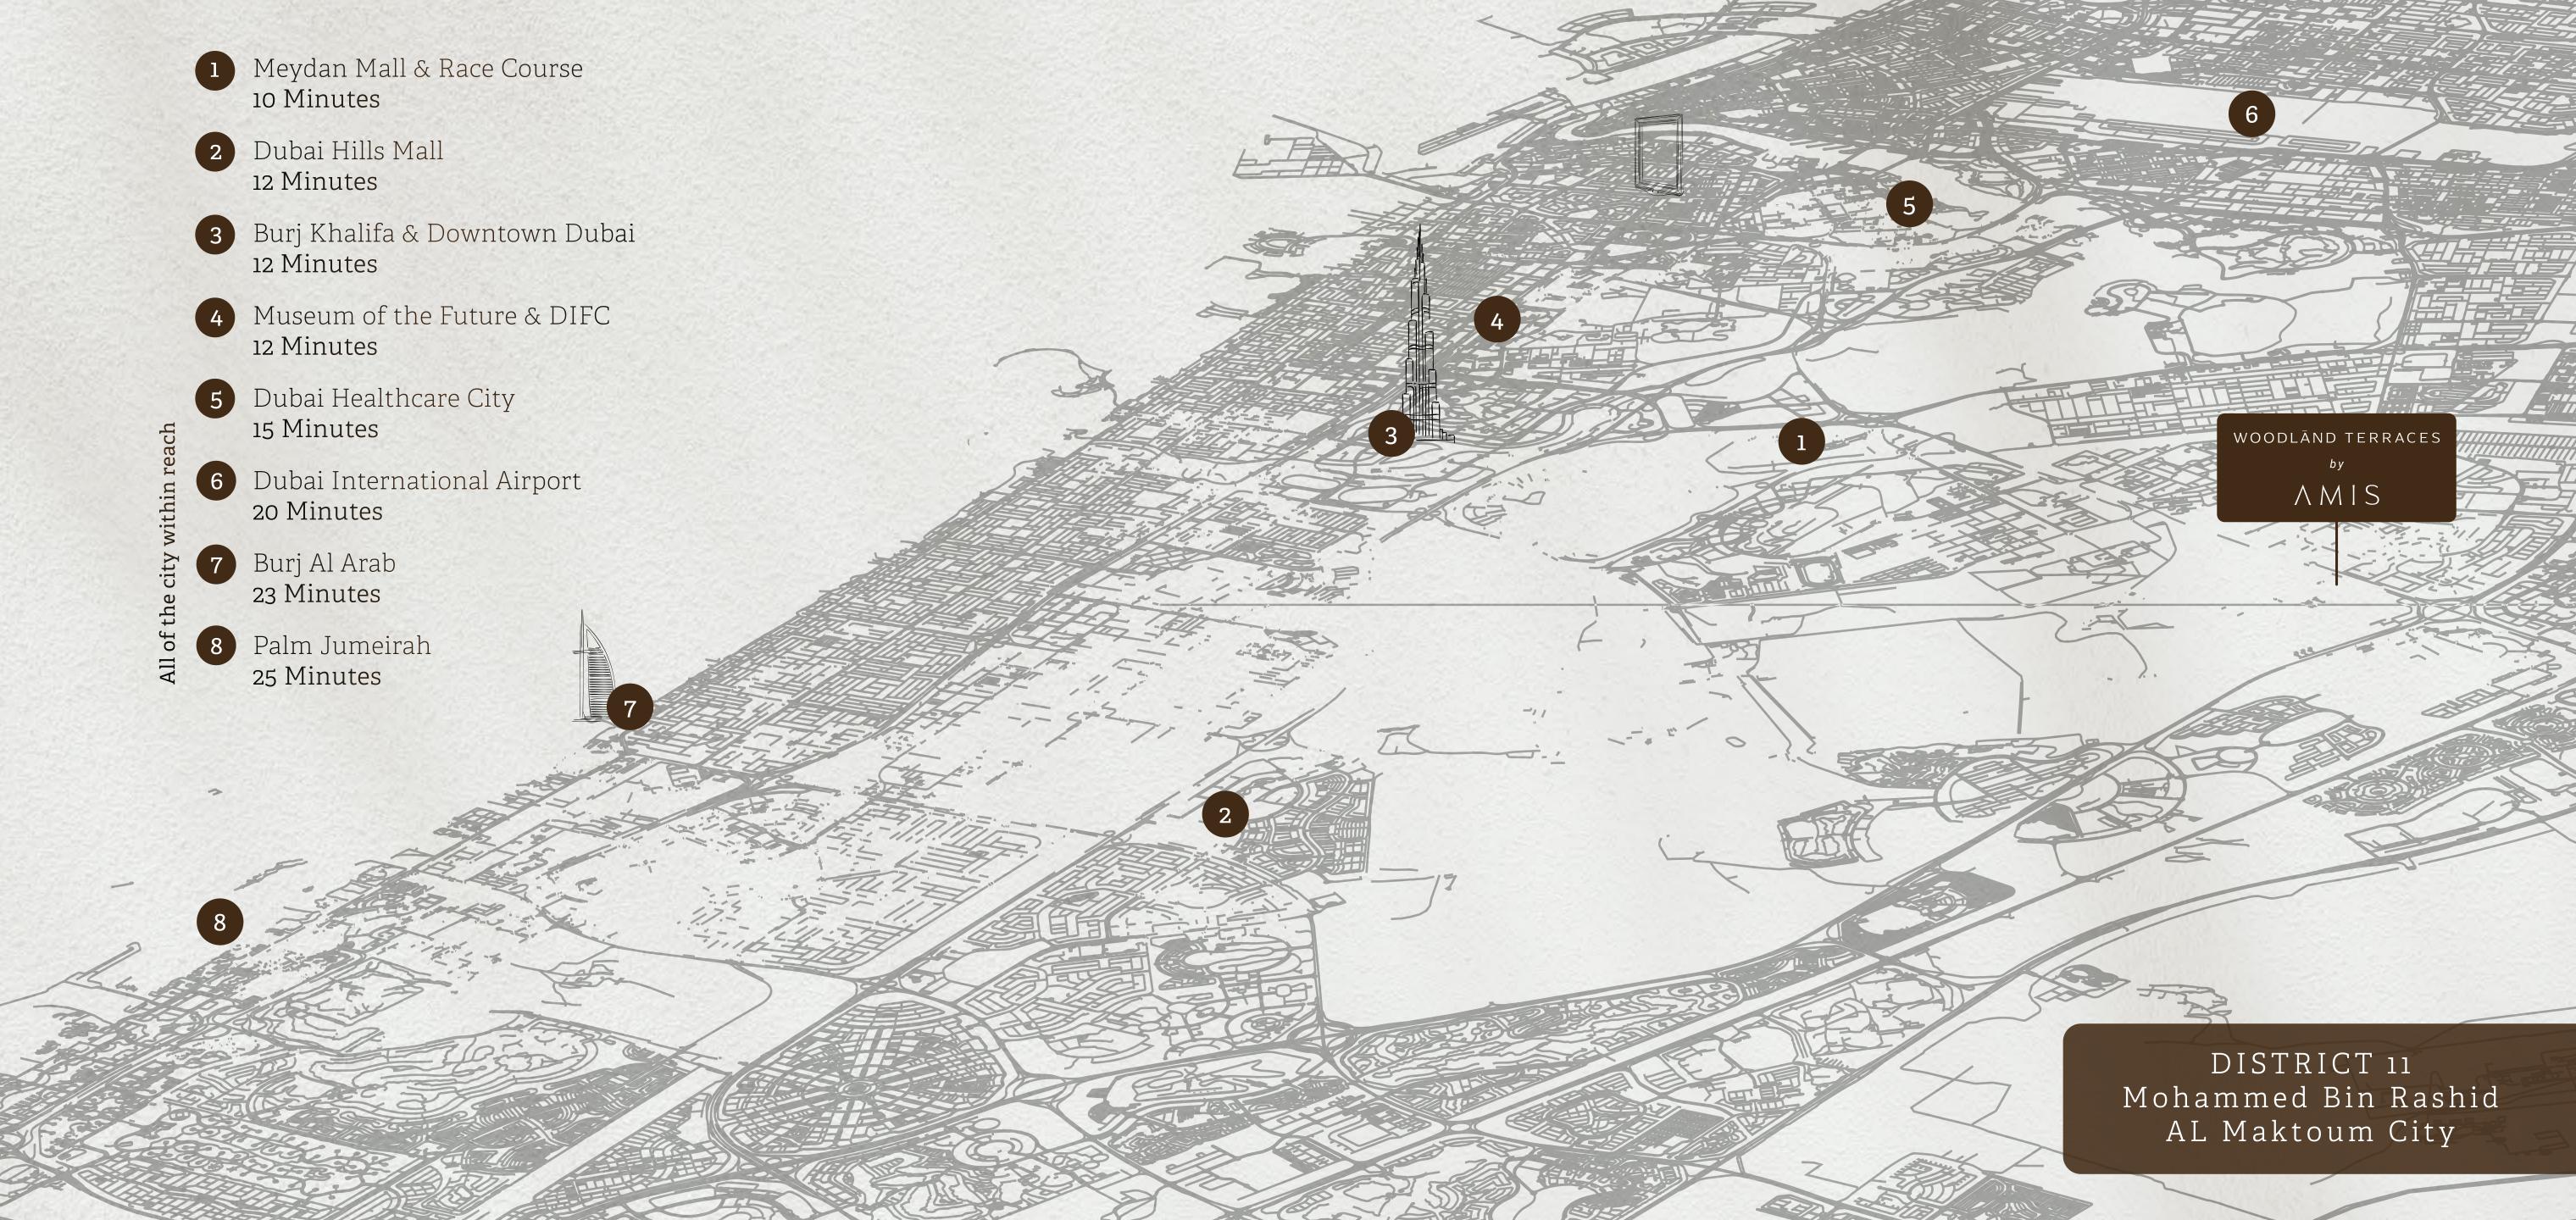

Ideally located in the heart of MBR City, Meydan is minutes from Downtown Dubai and accessible from Al Ain Road & Ras Al Khor Road.

### Location

District 11, Meydan, Mohammed Bin Rashid Al Maktoum City