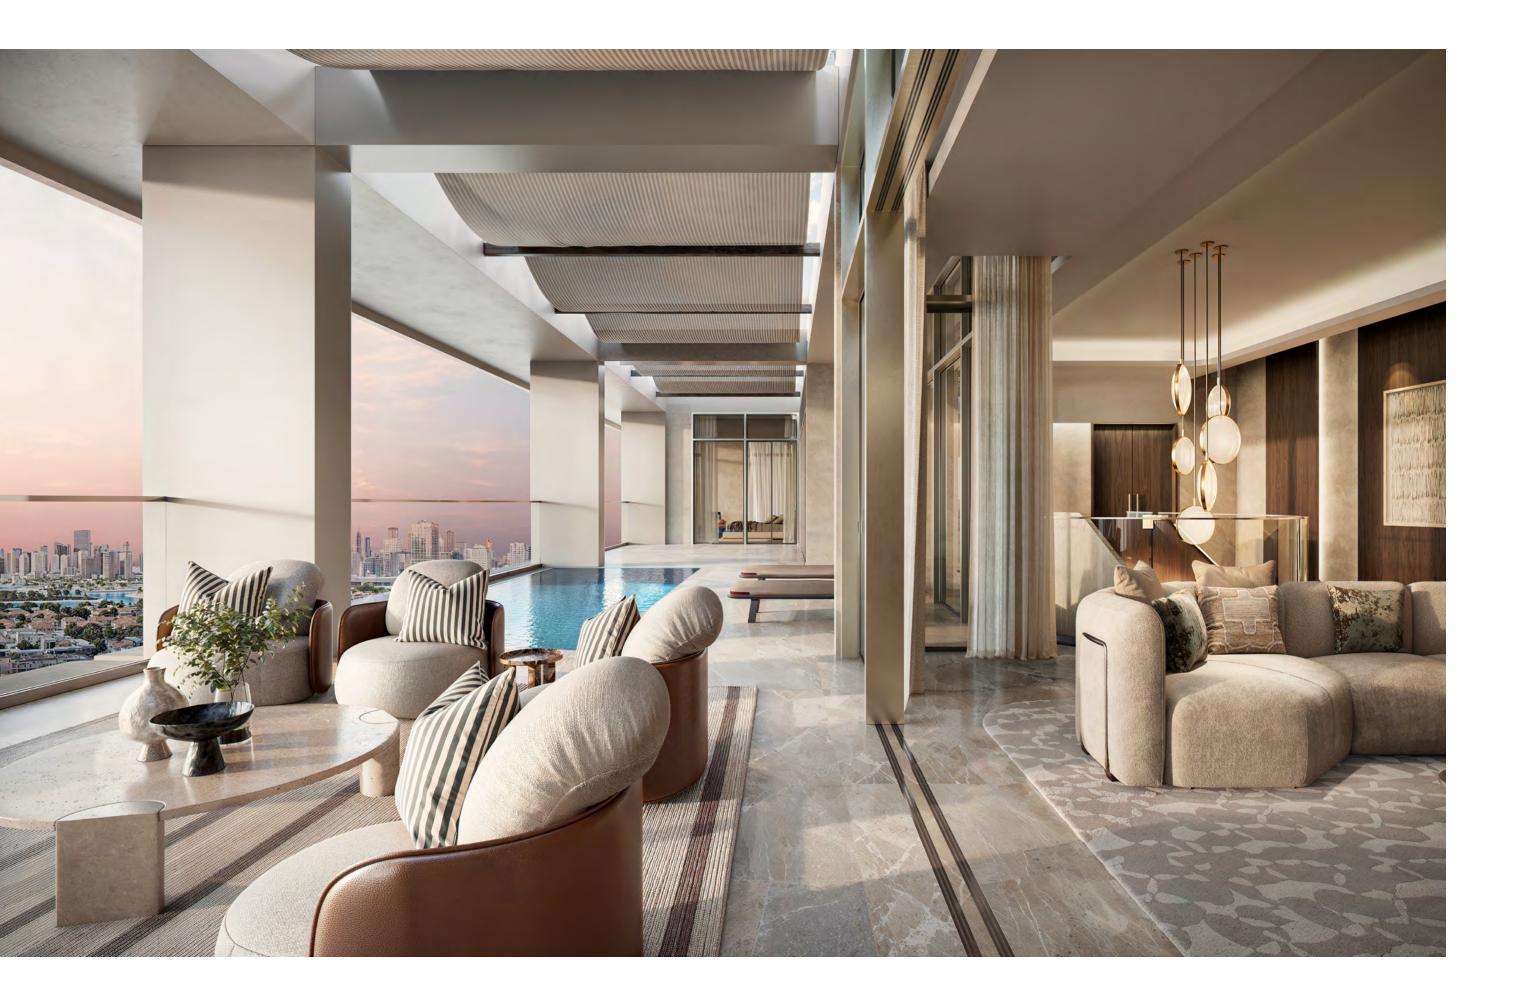

#### 5-BEDROOM PENTHOUSE

Designed for those who love to entertain, the penthouse offers grand living spaces for unforgettable gatherings. Every detail enhances both comfort and sophistication, from hand-selected fabrics to ambient lighting and stylish décor. The lower level features expansive living and dining areas, a show kitchen, a guest bedroom, and a dedicated service zone. The upper level is a private retreat, with the master suite, secondary bedrooms, and a family lounge surrounding a stunning private pool.

#### 3-BEDROOM LAGOON VILLAS

For those seeking something beyond the ordinary, these lagoon villas offer a rare blend of exclusivity, space, and uninterrupted lagoon views. The lower level features expansive living and dining areas that flow into private outdoor spaces, a spacious kitchen, a maid's room, and ample storage. Upstairs, three well-appointed bedrooms each have their own ensuite bathroom, with the primary suite boasting a generous walk-in closet. A private backyard seamlessly extends into lush landscaping by the lagoon, creating a tranquil indoor-outdoor retreat.