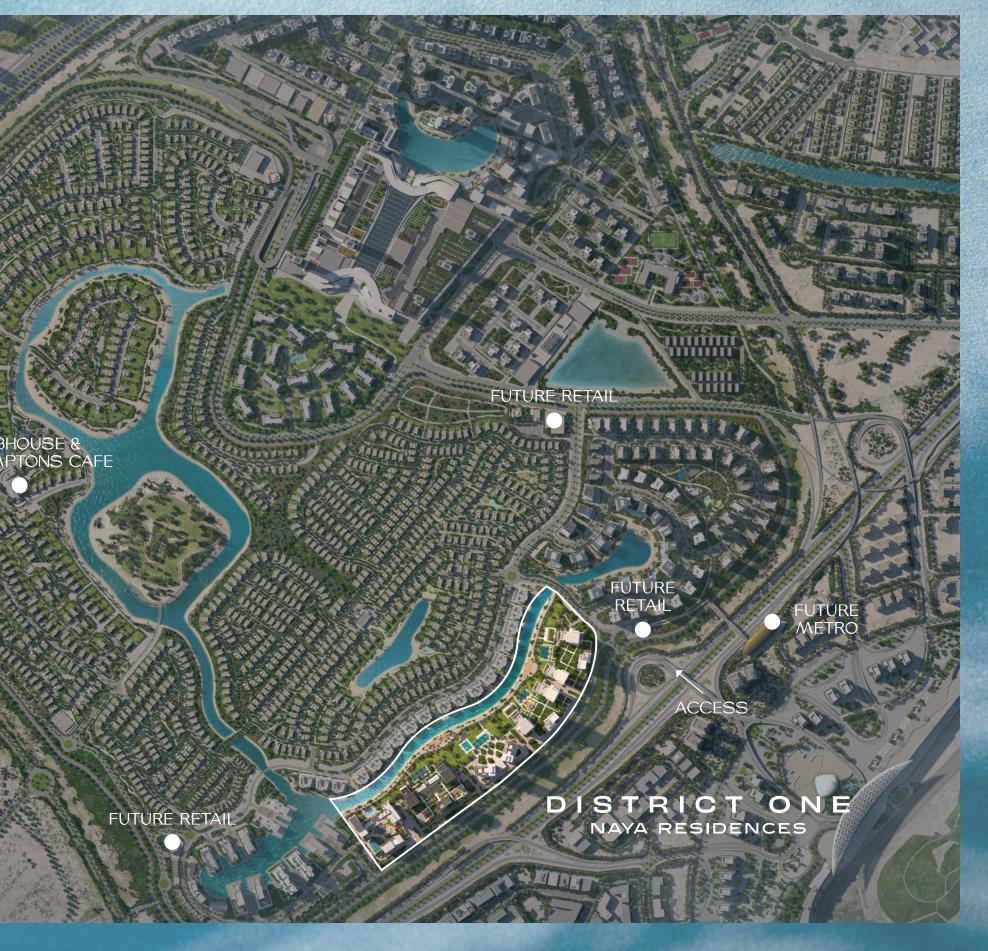

### NEAR EVERYTHING, FAR FROM ORDINARY

Beyond its striking grandeur, the community is designed to enrich the way you live. Located within District One, this 45-million-square-foot neighbourhood blends dynamic living with resort-inspired tranquillity. At District One Naya Residences, you're invited to live, work, dine, shop, and discover in one perfectly curated setting.

MEYDAN RACECOURSE
THE MEYDAN HOTEL
MEYDAN GOLF
AL QUOZ POND PARK

5. BUSINESS BAY

6. DUBAI DESIGN DISTRICT

7. DUBAI MALL

8. BURJ KHALIFA

9. DIFC10. JUMEIRAH EMIRATES TOWERS11. CITY WALK12. SAFA PARK

Set within the prestigious Mohammed Bin Rashid Al Maktoum City, District One is an exclusive gateway to the city's finest experiences. Just moments from Business Bay, DIFC, and Dubai International Airport, this sought-after location offers a rare balance of privacy and connectivity. Whether it's the iconic city skyline glowing at sunset, the cultural vibrance of Dubai Design District, or the thrill of the track at Meydan Racecourse, District One Naya Residences places you at the heart of it all.

## A MASTERPLAN DESIGNED FOR EFFORTLESS LIVING

Spanning 24,000 square metres, set within landscaped gardens, water features, and sun-drenched terraces, District One Naya Residences isn't your regular waterfront destination. Life here extends far beyond your home with a curated selection of amenities that bring people together and make every day more rewarding.