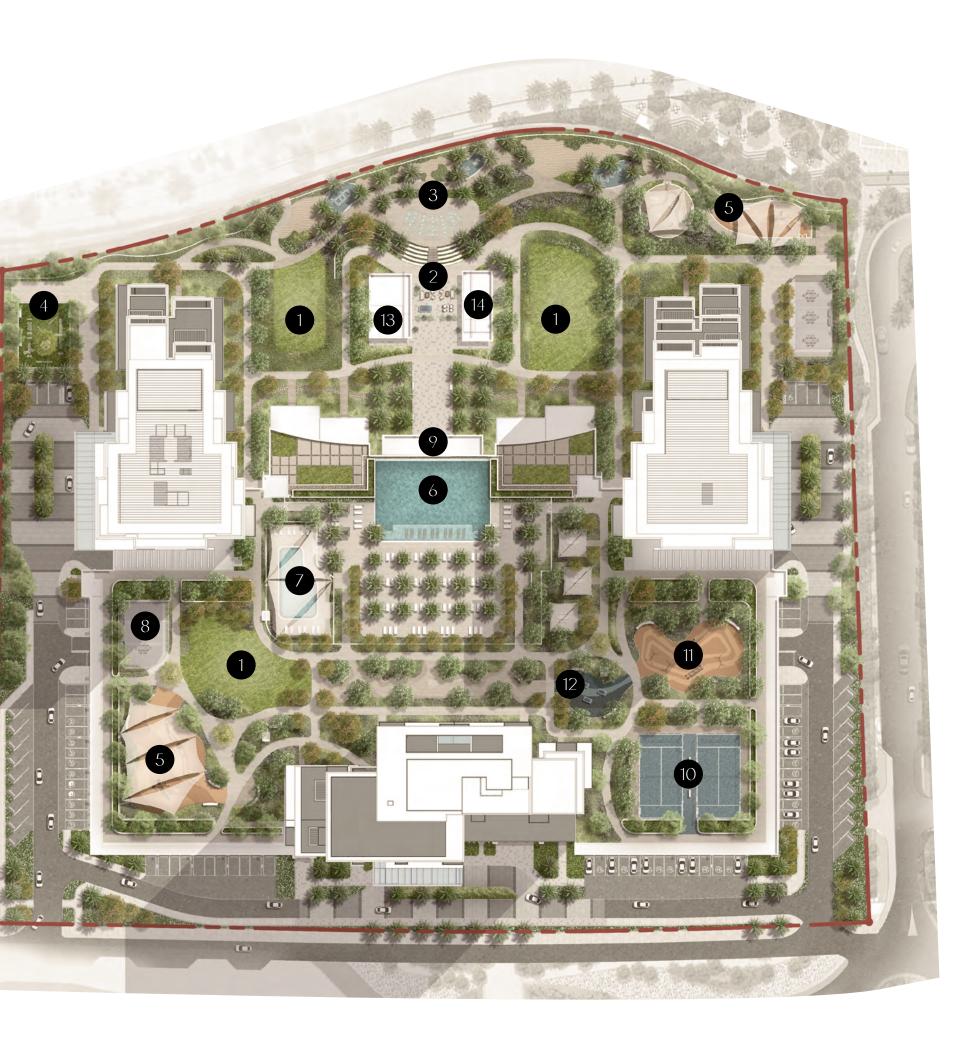

## A MASTERPLAN DESIGNED FOR EFFORTLESS LIVING

Spanning 24,000 square metres, set within landscaped gardens, water features, and sun-drenched terraces, District One Naya Residences isn't your regular waterfront destination. Life here extends far beyond your home with a curated selection of amenities that bring people together and make every day more rewarding.

This is a gated community is spelled wrong built for connection, recreation, and everyday ease. Wide green lawns invite you to slow down, while the amphitheatre brings the community together for open-air entertainment as the sun sets.

## BOUNDLESS ACCESS TO AMENITIES

Every amenity at District One Naya Residences is thoughtfully designed to flow with your day never demanding attention, yet always enriching the moment. A pool that mirrors the sky's changing hues. Gardens that bring life to every step you take. And cabanas that invite both lively conversations and peaceful moments of calm.

1. SPRAWLING GREEN LAWNS 2. AMPHITHEATRE 3. INTERACTIVE FOUNTAIN 4. MINI DOG PARK 5. KIDS' PLAY AREAS 6. INFINITY POOL 7. SHADED KIDS' POOL 8. SHADED DINING & BARBEQUE AREAS 9. FITNESS CENTRE 10. PADEL COURTS 11. OUTDOOR FITNESS AREA 12. TABLE TENNIS AREA 13. MULTIPURPOSE ROOM 14. INDOOR KIDS' PLAY AREA