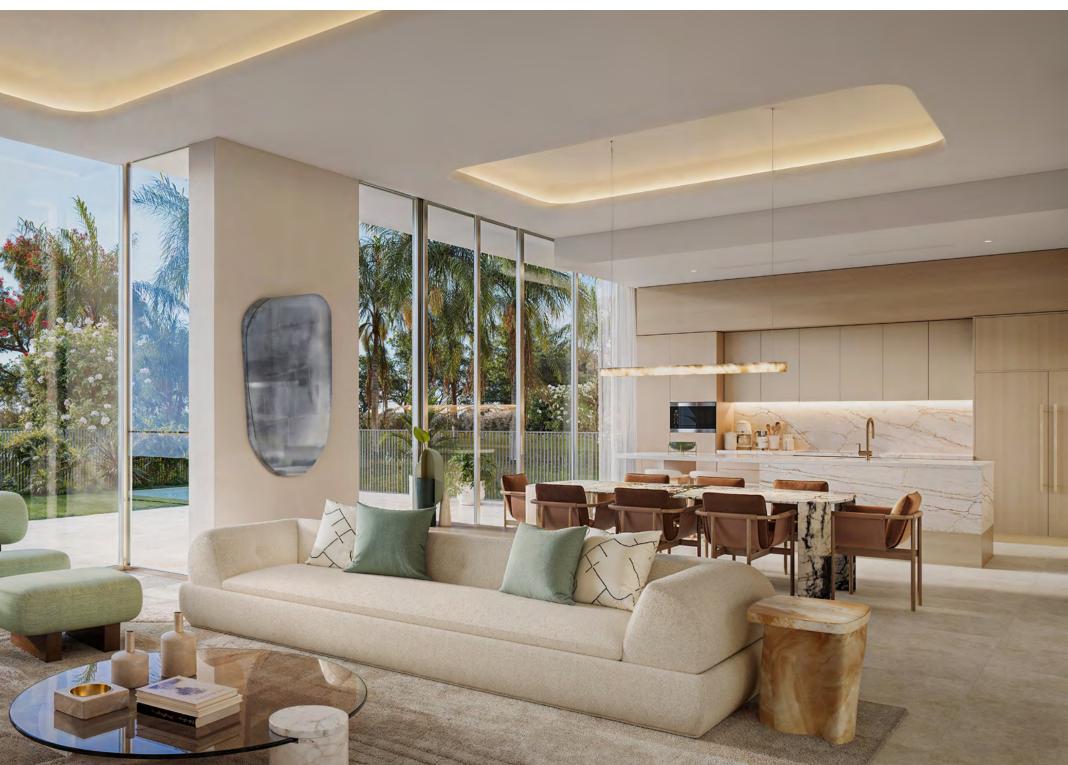

#### AN INVITING ENTRANCE

Each residential tower opens into a bright, sunlit arrival space, where natural light pours in, enhancing the sense of openness from the moment you step inside. High-end furnishings and refined finishes create an atmosphere that is both elegant and inviting, setting the tone for the living experience that awaits beyond.

### WELCOME TO NAYA RESIDENCES

District One Naya Residences unveils three striking new towers, featuring a collection of 1 to 4-bedroom residences, a 5-bedroom penthouse, and lagoon villas. Each home captures the essence of light, space, and indoor-outdoor living. With sunlit interiors, breathtaking views, and the shimmering lagoon at its doorstep, this is a front-row seat to an elevated life. The towers' tiered architecture enhances panoramic views, while staggered balconies extend the living space outward, ensuring every residence is bathed in natural light and framed by the lagoon.

#### 1 TO 4-BEDROOM APARTMENTS

Spacious and elegantly designed 1- to 4-bedroom residences embrace natural light and seamless indoor-outdoor living. Floor-to-ceiling windows invite warmth and brightness, creating airy interiors connected to nature. 1-bedroom units feature open layouts, walk-in closets, and private balconies,