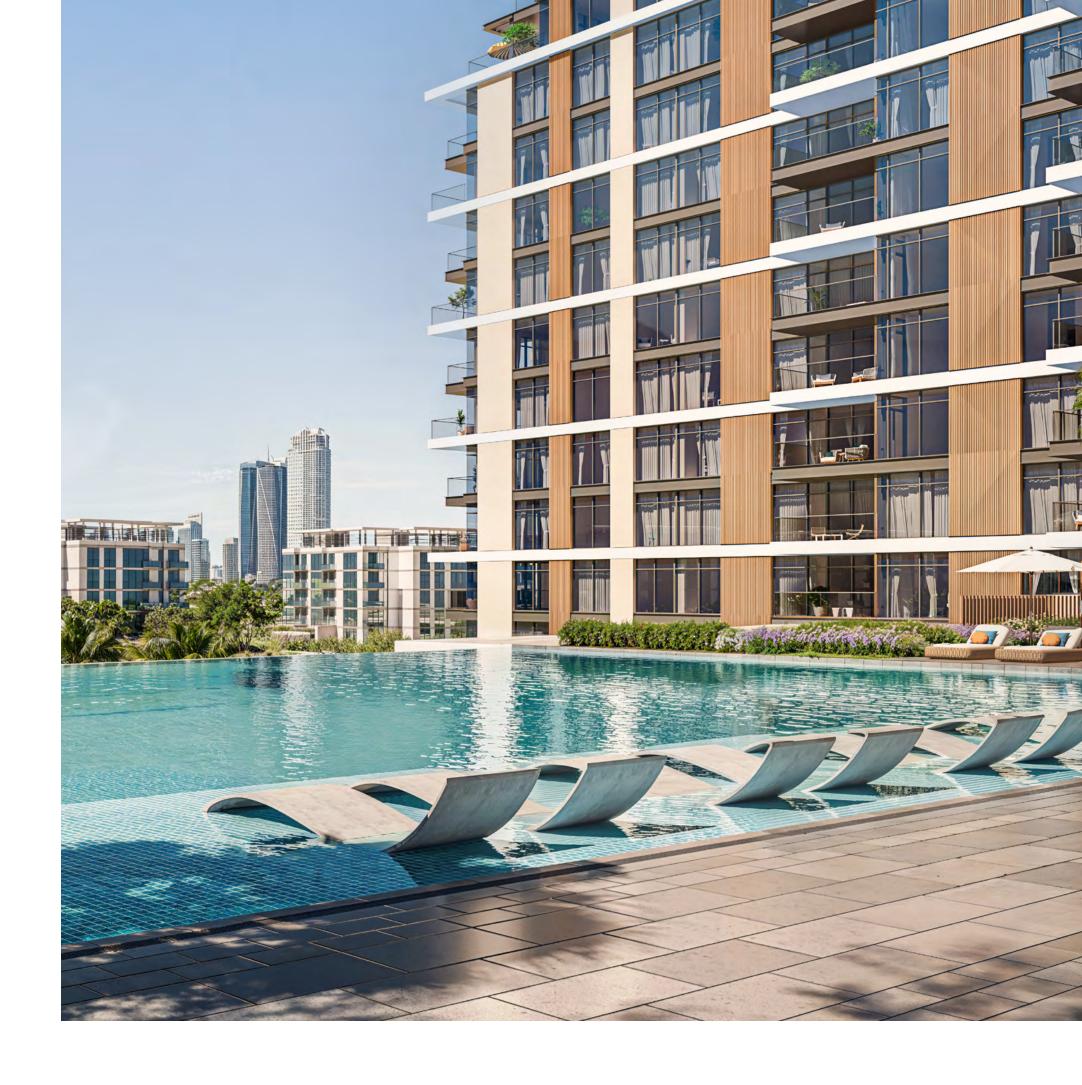

#### CRYSTAL LAGOON & INFINITY POOL

Living at District One Naya Residences means the lagoon isn't just a view—it's an experience only steps away. Every tower offers easy access to the temperaturecontrolled crystal lagoon, where you can begin the day in the water at any time of year. The infinity pool delivers a breathtaking dual perspective crystal-clear lagoon on one side and Dubai's skyline just ahead of it. Whether you're floating weightlessly or lounging poolside, it's a community relaxation that comes with a view.

### WELCOME TO NAYA RESIDENCES

District One Naya Residences unveils three striking new towers, featuring a collection of 1 to 4-bedroom residences, a 5-bedroom penthouse, and lagoon villas. Each home captures the essence of light, space, and indoor-outdoor living. With sunlit interiors, breathtaking views, and the shimmering lagoon at its doorstep, this is a front-row seat to an elevated life. The towers' tiered architecture enhances panoramic views, while staggered balconies extend the living space outward, ensuring every residence is bathed in natural light and framed by the lagoon.