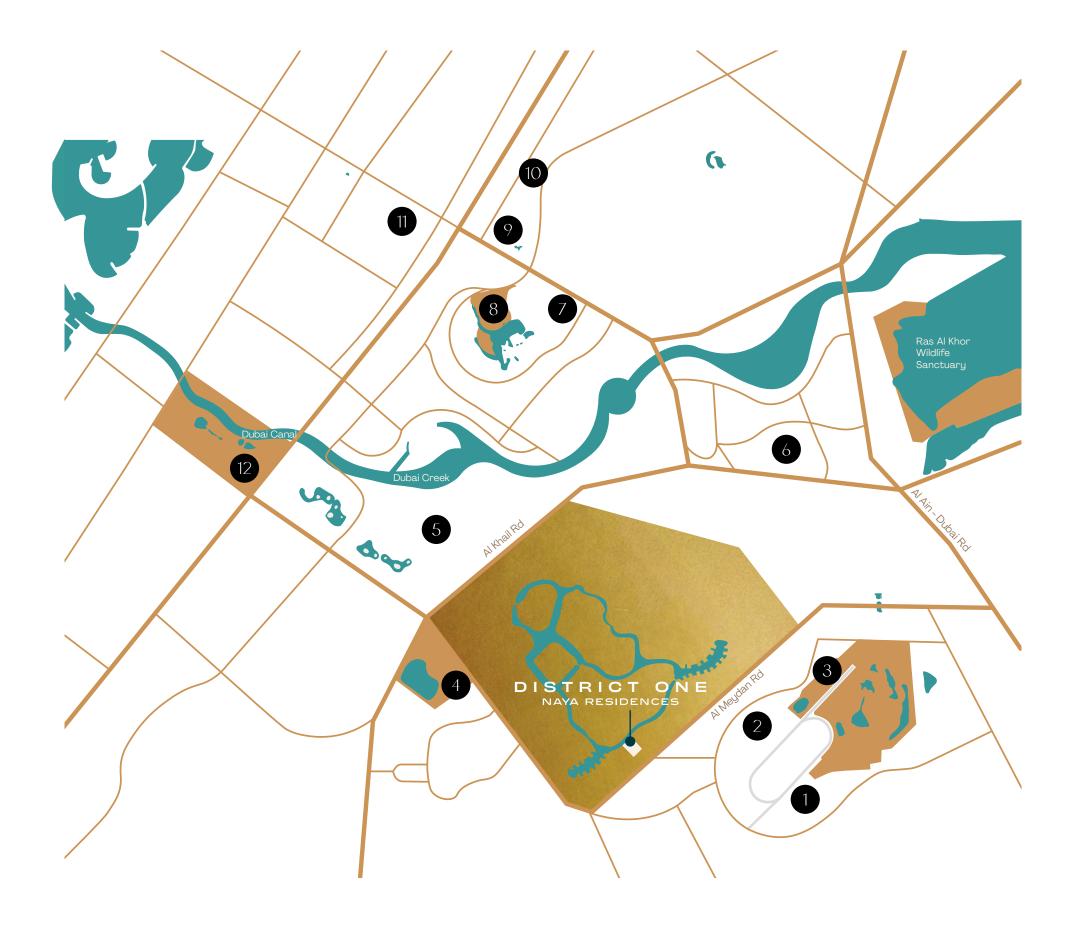

### NEAR EVERYTHING, FAR FROM ORDINARY

Beyond its striking grandeur, the community is designed to enrich the way you live. Located within District One, this 45-million-square-foot neighbourhood blends dynamic living with resort-inspired tranquillity. At District One Naya Residences, you're invited to live, work, dine, shop, and discover in one perfectly curated setting.

MEYDAN RACECOURSE
THE MEYDAN HOTEL
MEYDAN GOLF
AL QUOZ POND PARK

5. BUSINESS BAY

6. DUBAI DESIGN DISTRICT

7. DUBAI MALL

8. BURJ KHALIFA

9. DIFC10. JUMEIRAH EMIRATES TOWERS11. CITY WALK12. SAFA PARK

Set within the prestigious Mohammed Bin Rashid Al Maktoum City, District One is an exclusive gateway to the city's finest experiences. Just moments from Business Bay, DIFC, and Dubai International Airport, this sought-after location offers a rare balance of privacy and connectivity. Whether it's the iconic city skyline glowing at sunset, the cultural vibrance of Dubai Design District, or the thrill of the track at Meydan Racecourse, District One Naya Residences places you at the heart of it all.

20 MIN DIFC