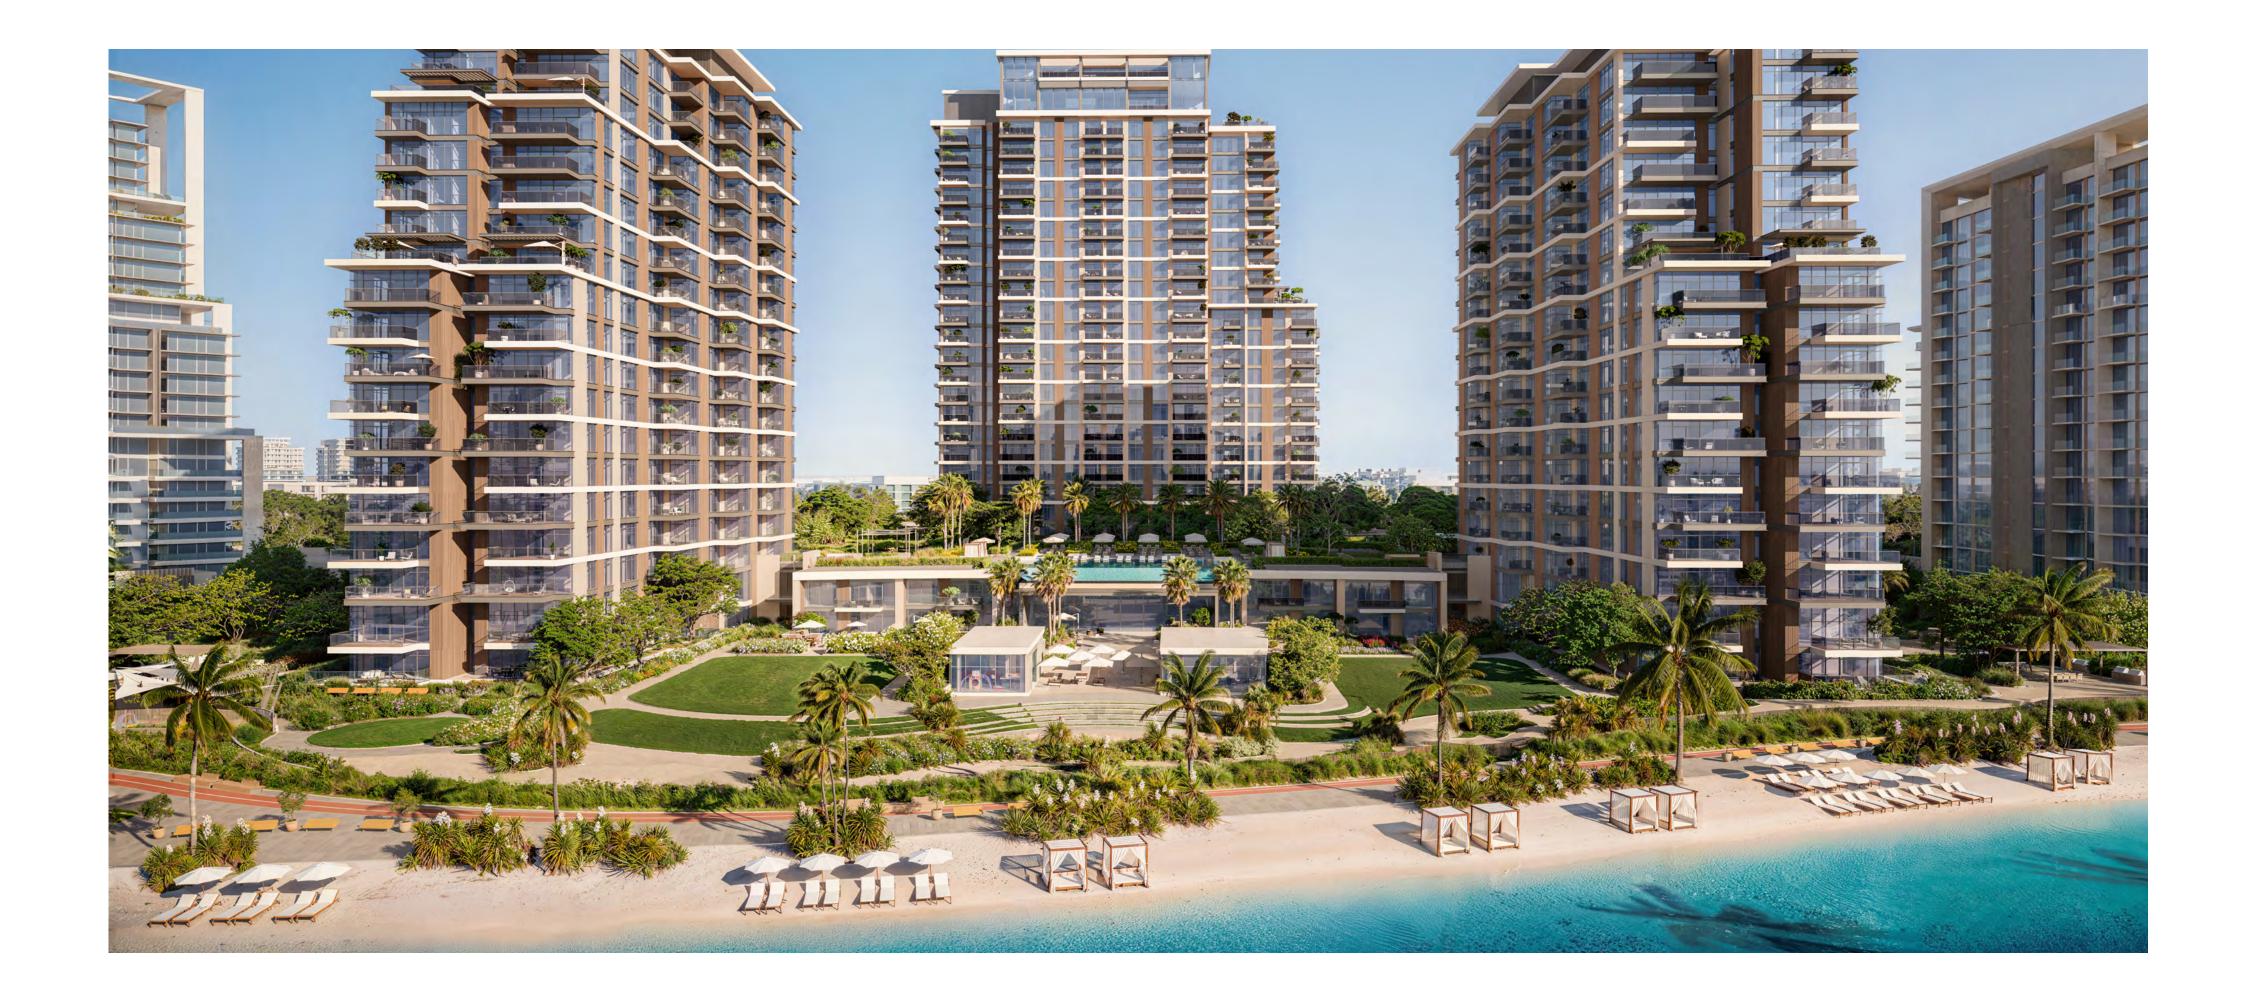

## A MASTERPLAN DESIGNED FOR EFFORTLESS LIVING

Spanning 24,000 square metres, set within landscaped gardens, water features, and sun-drenched terraces, District One Naya Residences isn't your regular waterfront destination. Life here extends far beyond your home with a curated selection of amenities that bring people together and make every day more rewarding.

## BOUNDLESS ACCESS TO AMENITIES

Every amenity at District One Naya Residences is thoughtfully designed to flow with your day never demanding attention, yet always enriching the moment. A pool that mirrors the sky's changing hues. Gardens that bring life to every step you take. And cabanas that invite both lively conversations and peaceful moments of calm.

#### CRYSTAL LAGOON & INFINITY POOL

Living at District One Naya Residences means the lagoon isn't just a view—it's an experience only steps away. Every tower offers easy access to the temperaturecontrolled crystal lagoon, where you can begin the day in the water at any time of year. The infinity pool delivers a breathtaking dual perspective crystal-clear lagoon on one side and Dubai's skyline just ahead of it. Whether you're floating weightlessly or lounging poolside, it's a community relaxation that comes with a view.

## SPRAWLING GREEN SPACES

Greenery is more than an addition—it's the foundation. 60% of the community has been carved and dedicated to open, natural spaces, tree-lined walkways and landscaped gardens.

The interplay of soft, sunlit spaces and shaded pockets of greenery creates a dynamic environment where every step is met with a breath of fresh air and a picturesque spot to pause and recharge.