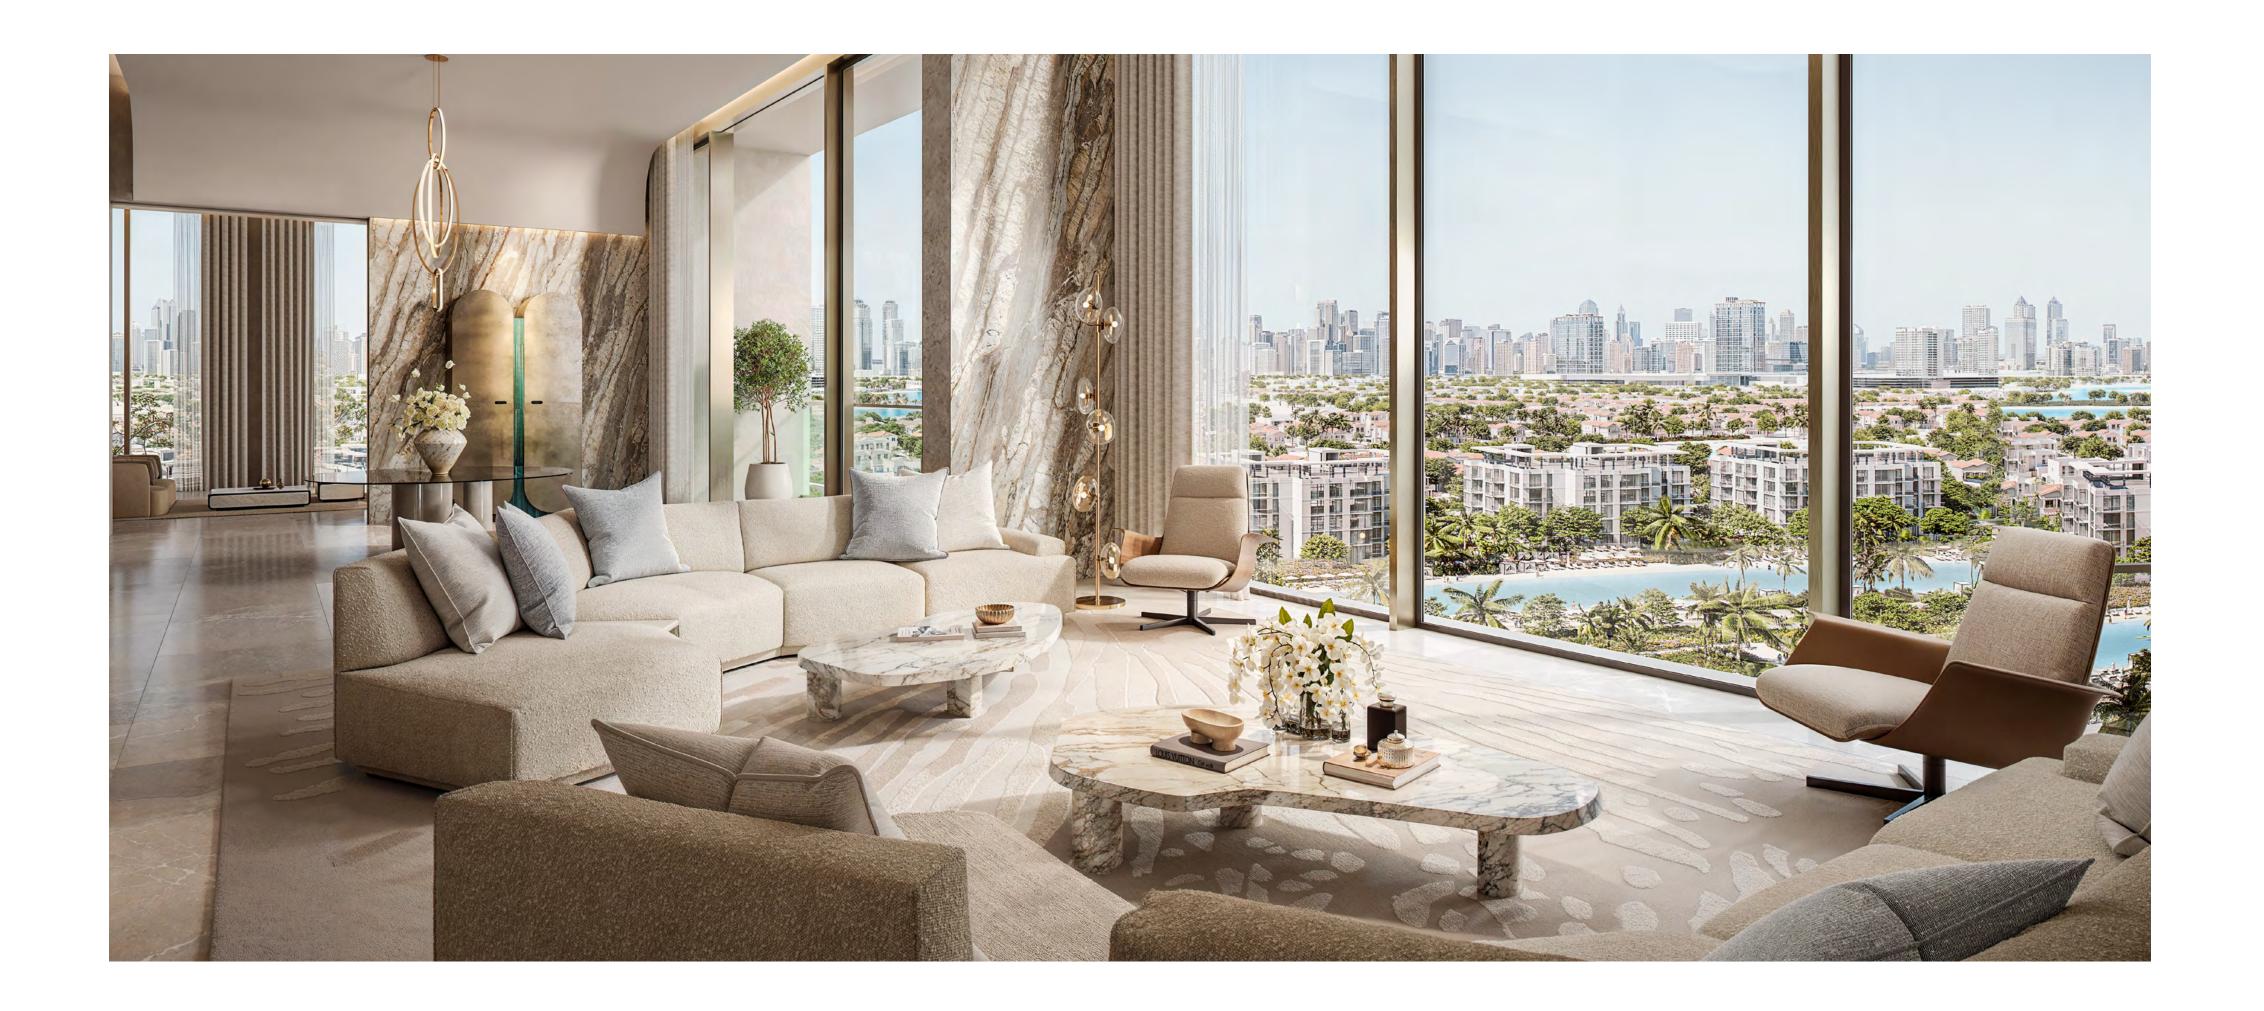

### WELCOME TO NAYA RESIDENCES

District One Naya Residences unveils three striking new towers, featuring a collection of 1 to 4-bedroom residences, a 5-bedroom penthouse, and lagoon villas. Each home captures the essence of light, space, and indoor-outdoor living. With sunlit interiors, breathtaking views, and the shimmering lagoon at its doorstep, this is a front-row seat to an elevated life. The towers' tiered architecture enhances panoramic views, while staggered balconies extend the living space outward, ensuring every residence is bathed in natural light and framed by the lagoon.

# SUNLIT INTERIORS, BREATHTAKING VIEWS, AND THE SHIMMERING LAGOON

#### 1 TO 4-BEDROOM APARTMENTS

Spacious and elegantly designed 1- to 4-bedroom residences embrace natural light and seamless indoor-outdoor living. Floor-to-ceiling windows invite warmth and brightness, creating airy interiors connected to nature. 1-bedroom units feature open layouts, walk-in closets, and private balconies,

while 2-bedroom homes offer expansive living spaces, with select layouts including a maid's room. 3-bedroom residences enhance indoor-outdoor flow with generous terraces, while 4-bedroom homes provide panoramic views, ensuite bedrooms, and ultimate privacy.