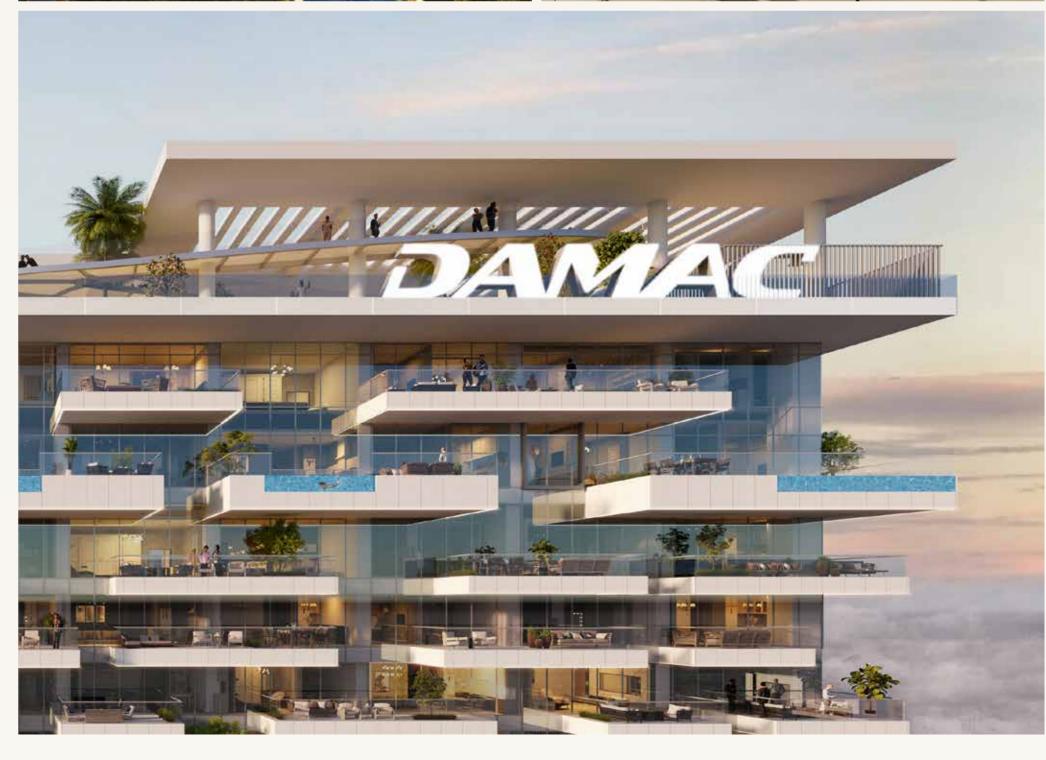

### YOUR TOWERING URBAN OASIS AWAITS

SAFA GATE stands as a landmark of architectural ingenuity and luxury living. Its sleek, soaring silhouette pierces the Dubai skyline, featuring a stunning glass façade that reflects the city's vibrant energy. The tower's distinctive design incorporates bold design elements, creating a visual masterpiece that is as functional

as it is beautiful. With its innovative sky gardens and panoramic viewing decks, SAFA GATE blurs the line between indoor and outdoor living, offering residents unparalleled views and a sense of floating above the bustling metropolis.