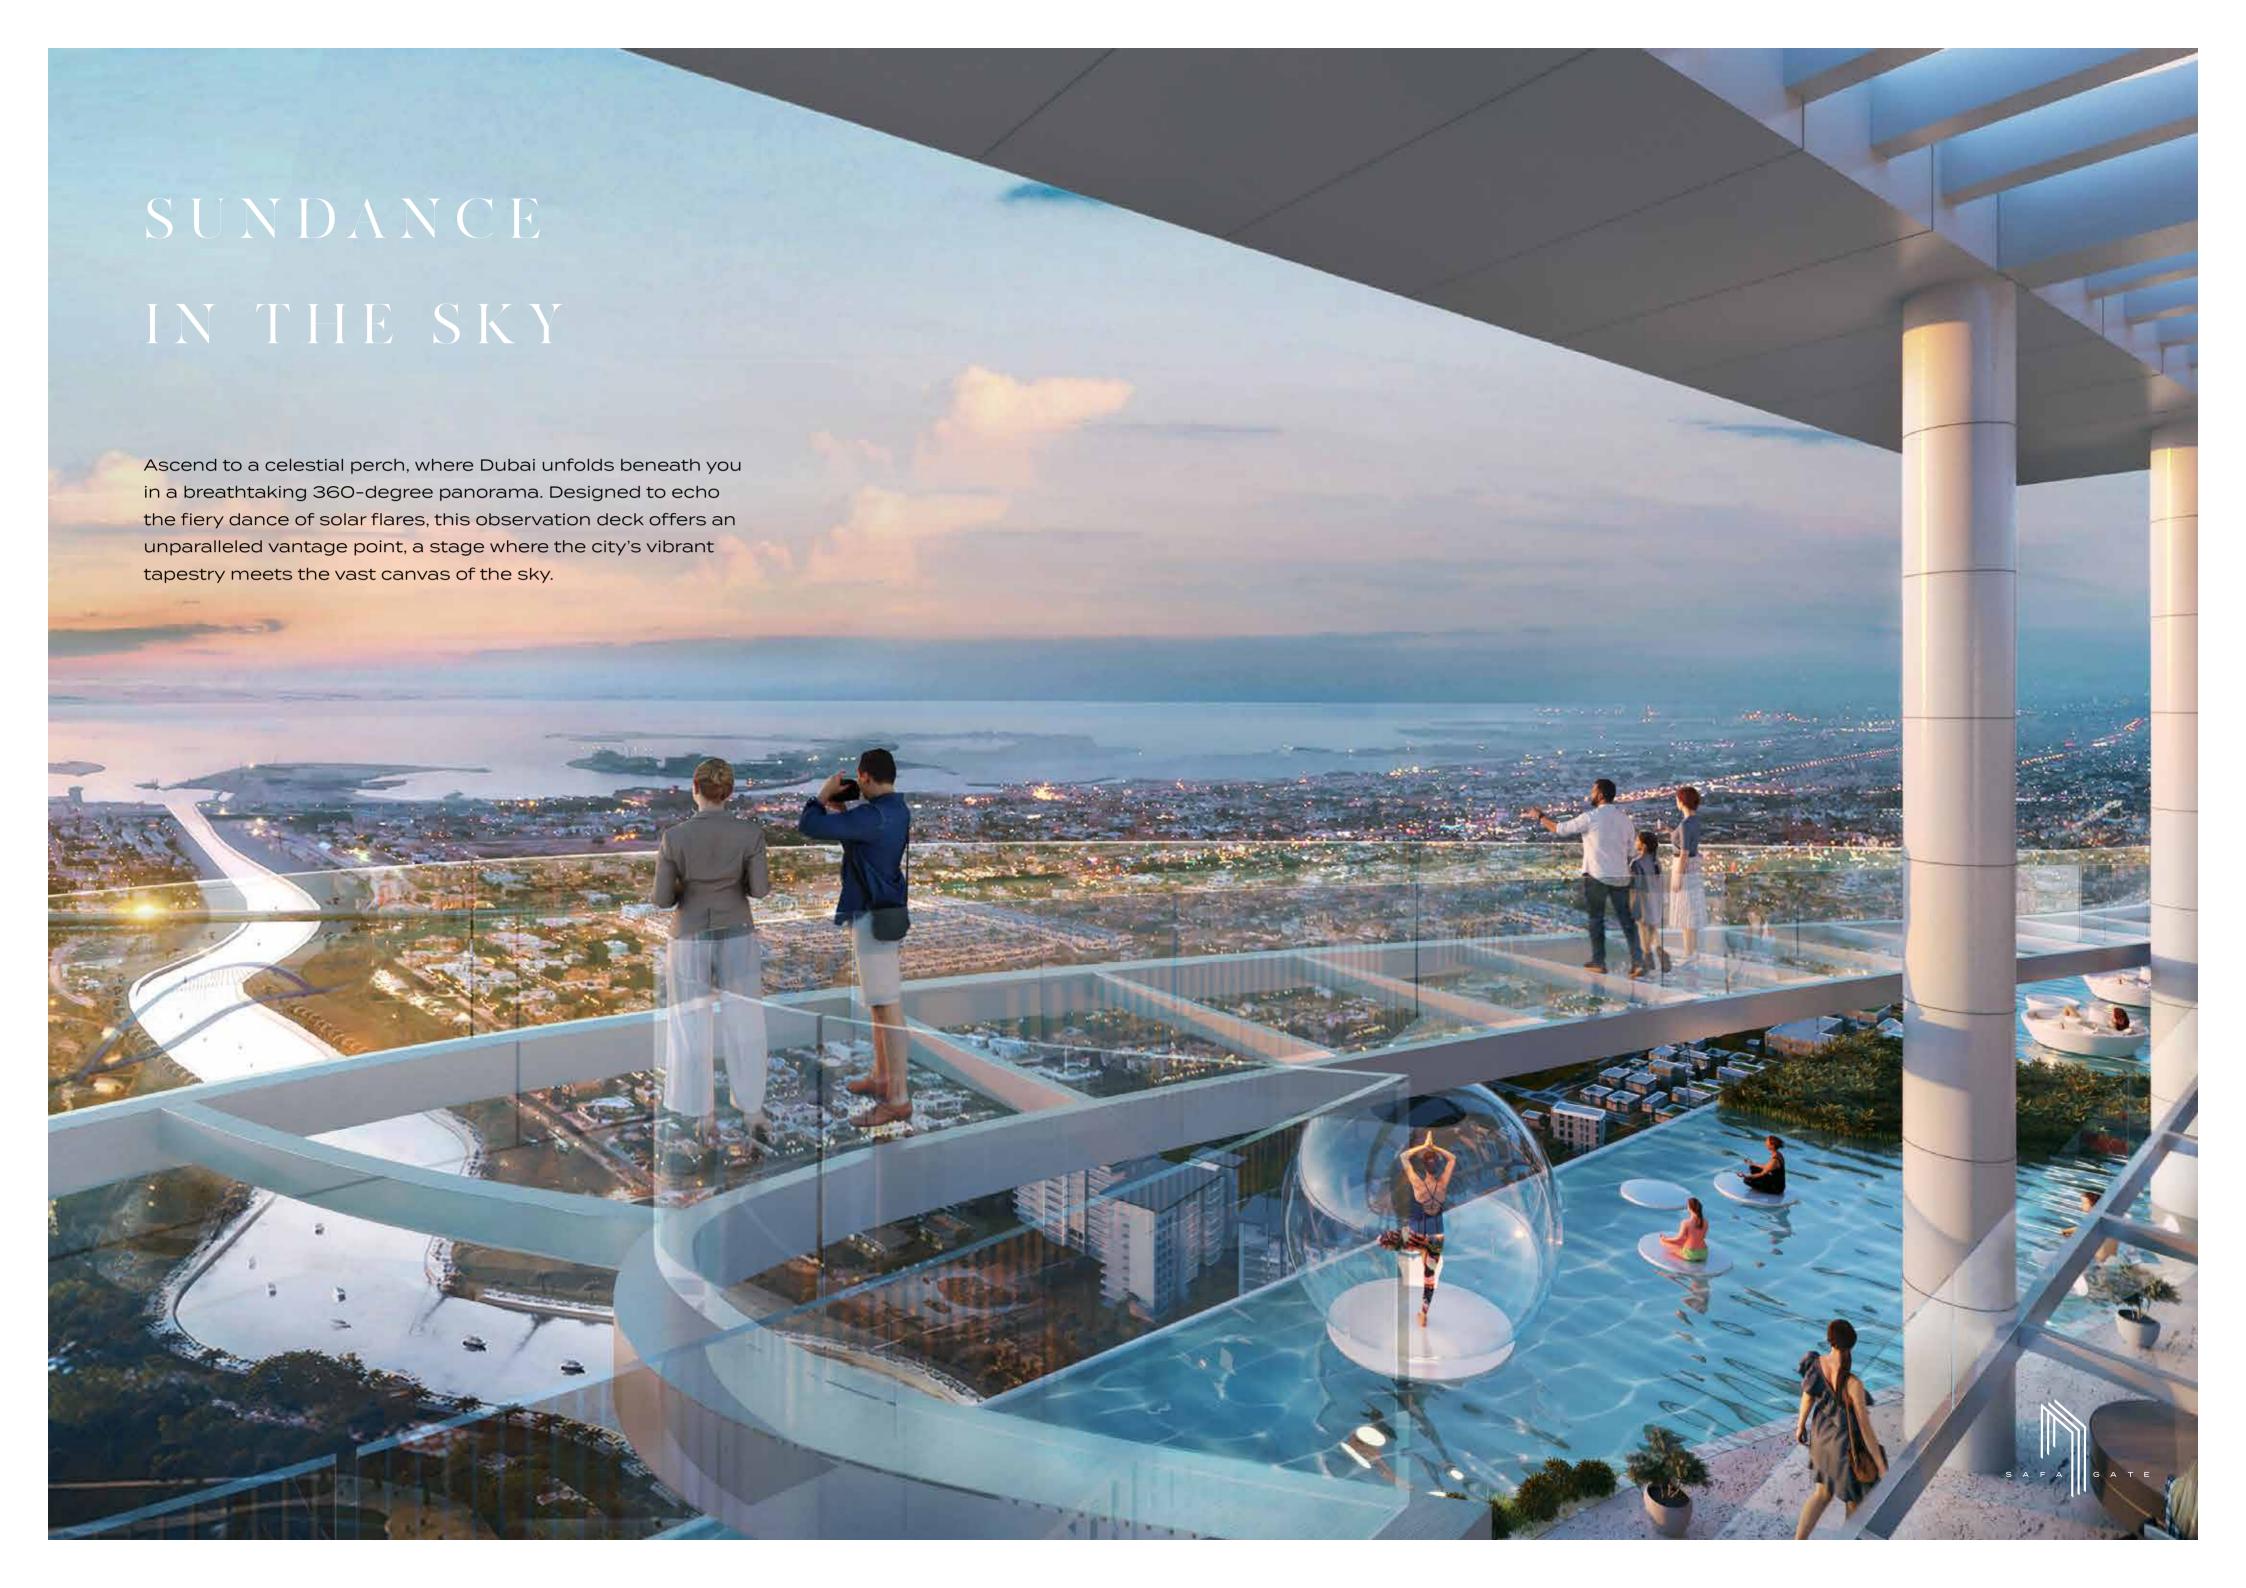

# KALIEDOSCOPIC WONDERLAND

Watch the Aurora Pool transform before your eyes, as vibrant hues dance and shimmer across the water, creating a mesmerising spectacle.

### SINK INTO BLISS

Gather your friends and family for a memorable experience. Our circular sunken pool seating offers a unique and intimate space to unwind and socialize.

Experience the future of fitness in the Gravity Gym. Discover a new level of challenge and motivation in a state-of-the-art zone, inspired by the forces of gravity and celestial motion.

## OUT OF THIS WORLD FITNESS