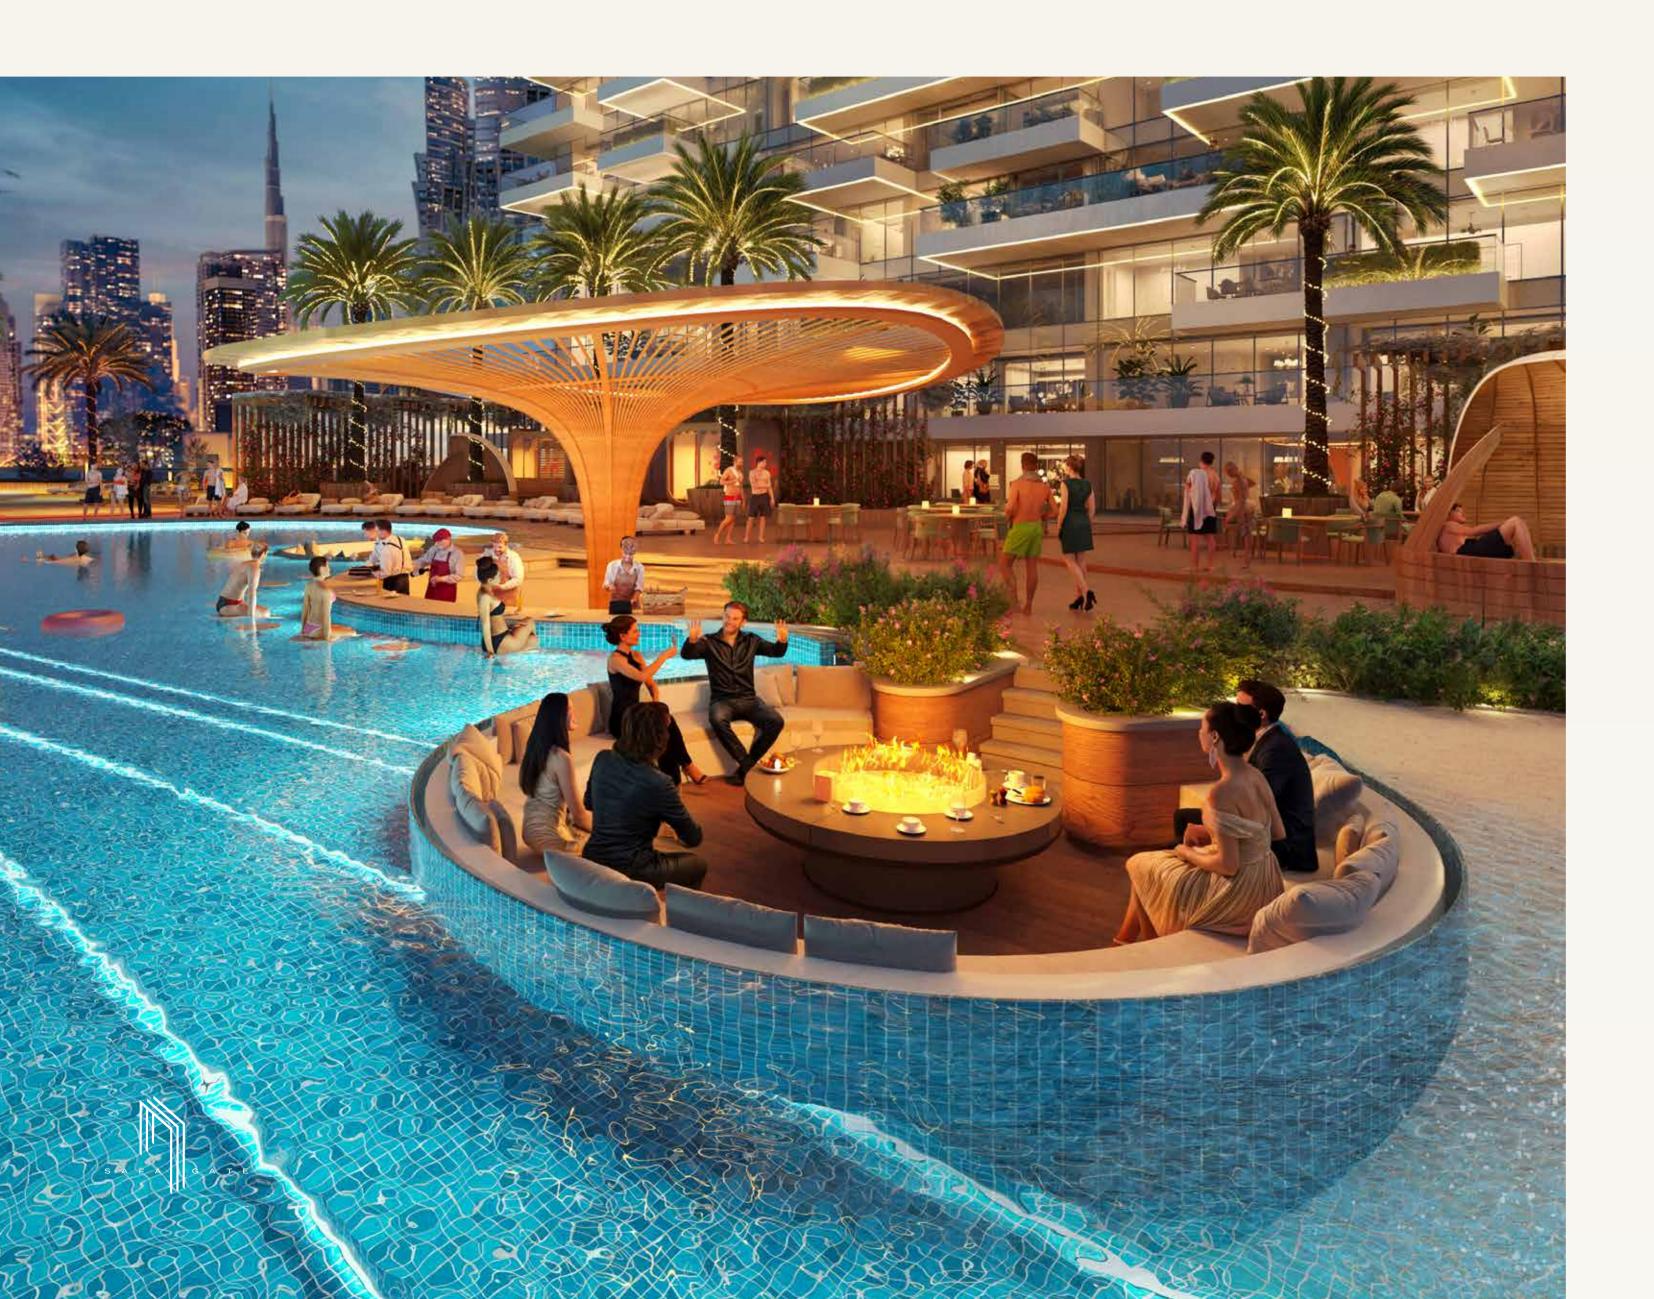

# KALIEDOSCOPIC WONDERLAND

Watch the Aurora Pool transform before your eyes, as vibrant hues dance and shimmer across the water, creating a mesmerising spectacle.

### SINK INTO BLISS

Gather your friends and family for a memorable experience. Our circular sunken pool seating offers a unique and intimate space to unwind and socialize.

Experience the future of fitness in the Gravity Gym. Discover a new level of challenge and motivation in a state-of-the-art zone, inspired by the forces of gravity and celestial motion.