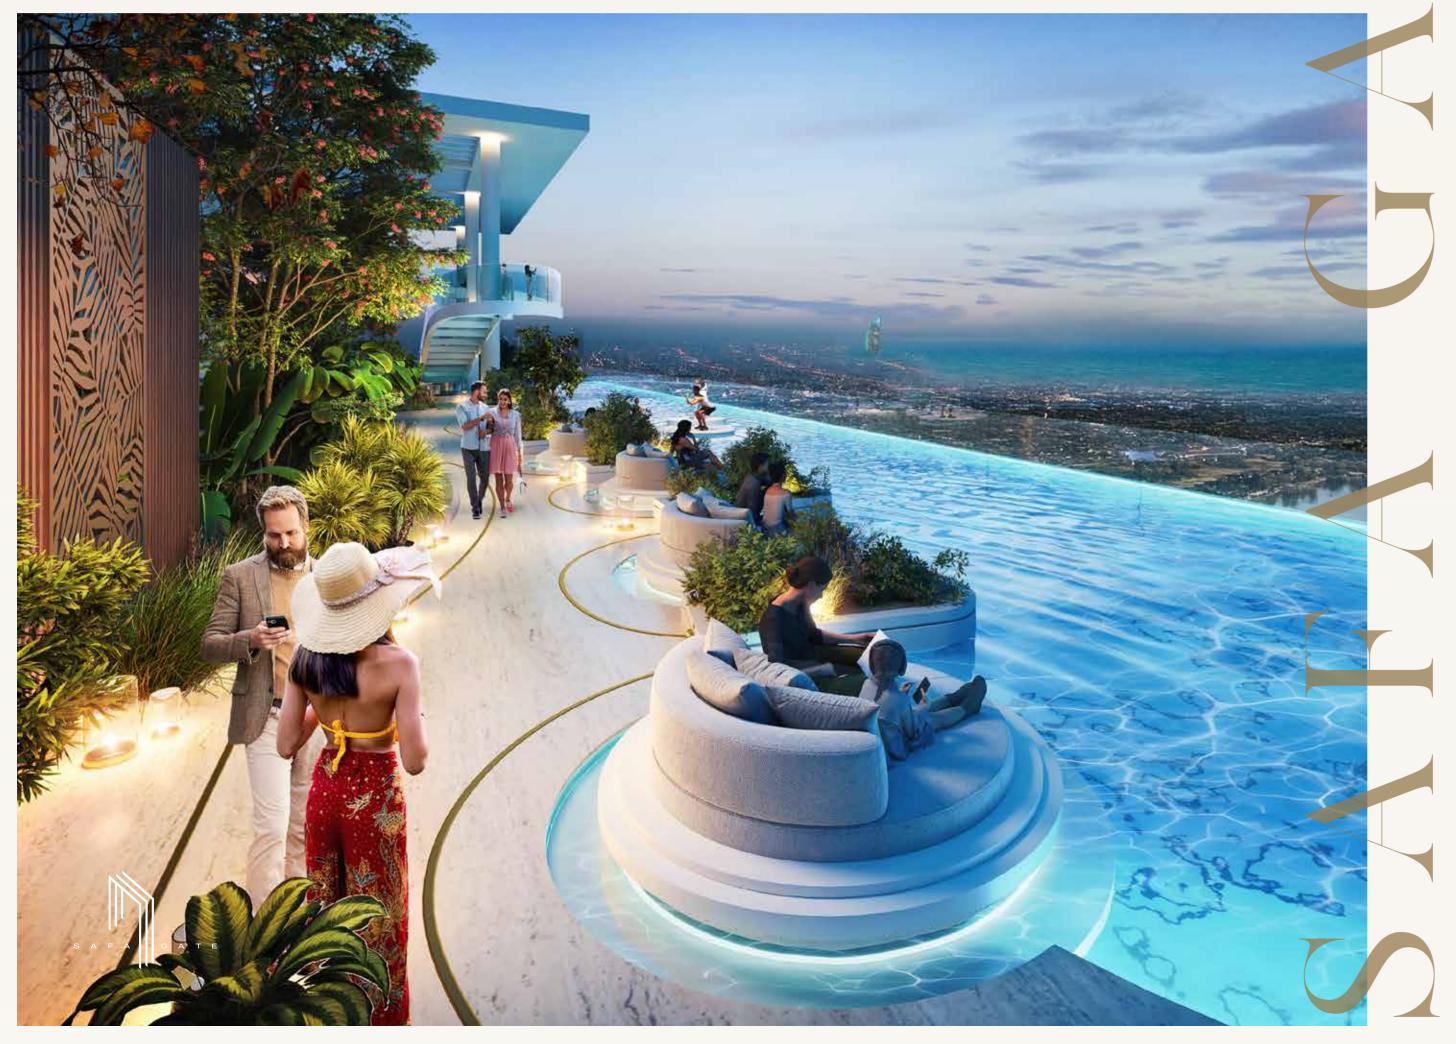

# KALIEDOSCOPIC WONDERLAND

Watch the Aurora Pool transform before your eyes, as vibrant hues dance and shimmer across the water, creating a mesmerising spectacle.

### SINK INTO BLISS

Gather your friends and family for a memorable experience. Our circular sunken pool seating offers a unique and intimate space to unwind and socialize.

Experience the future of fitness in the Gravity Gym. Discover a new level of challenge and motivation in a state-of-the-art zone, inspired by the forces of gravity and celestial motion.

# YOUR AERIAL WELLNESS RETREAT

Escape the city's clamour and immerse yourself in tranquility. Our retreat pool, a sanctuary of serenity, invites you to unwind amidst a symphony of soothing water and the gentle embrace of native flora. Here, amidst the verdant tapestry and the murmur of flowing water, find your center and rediscover the art of peaceful repose.