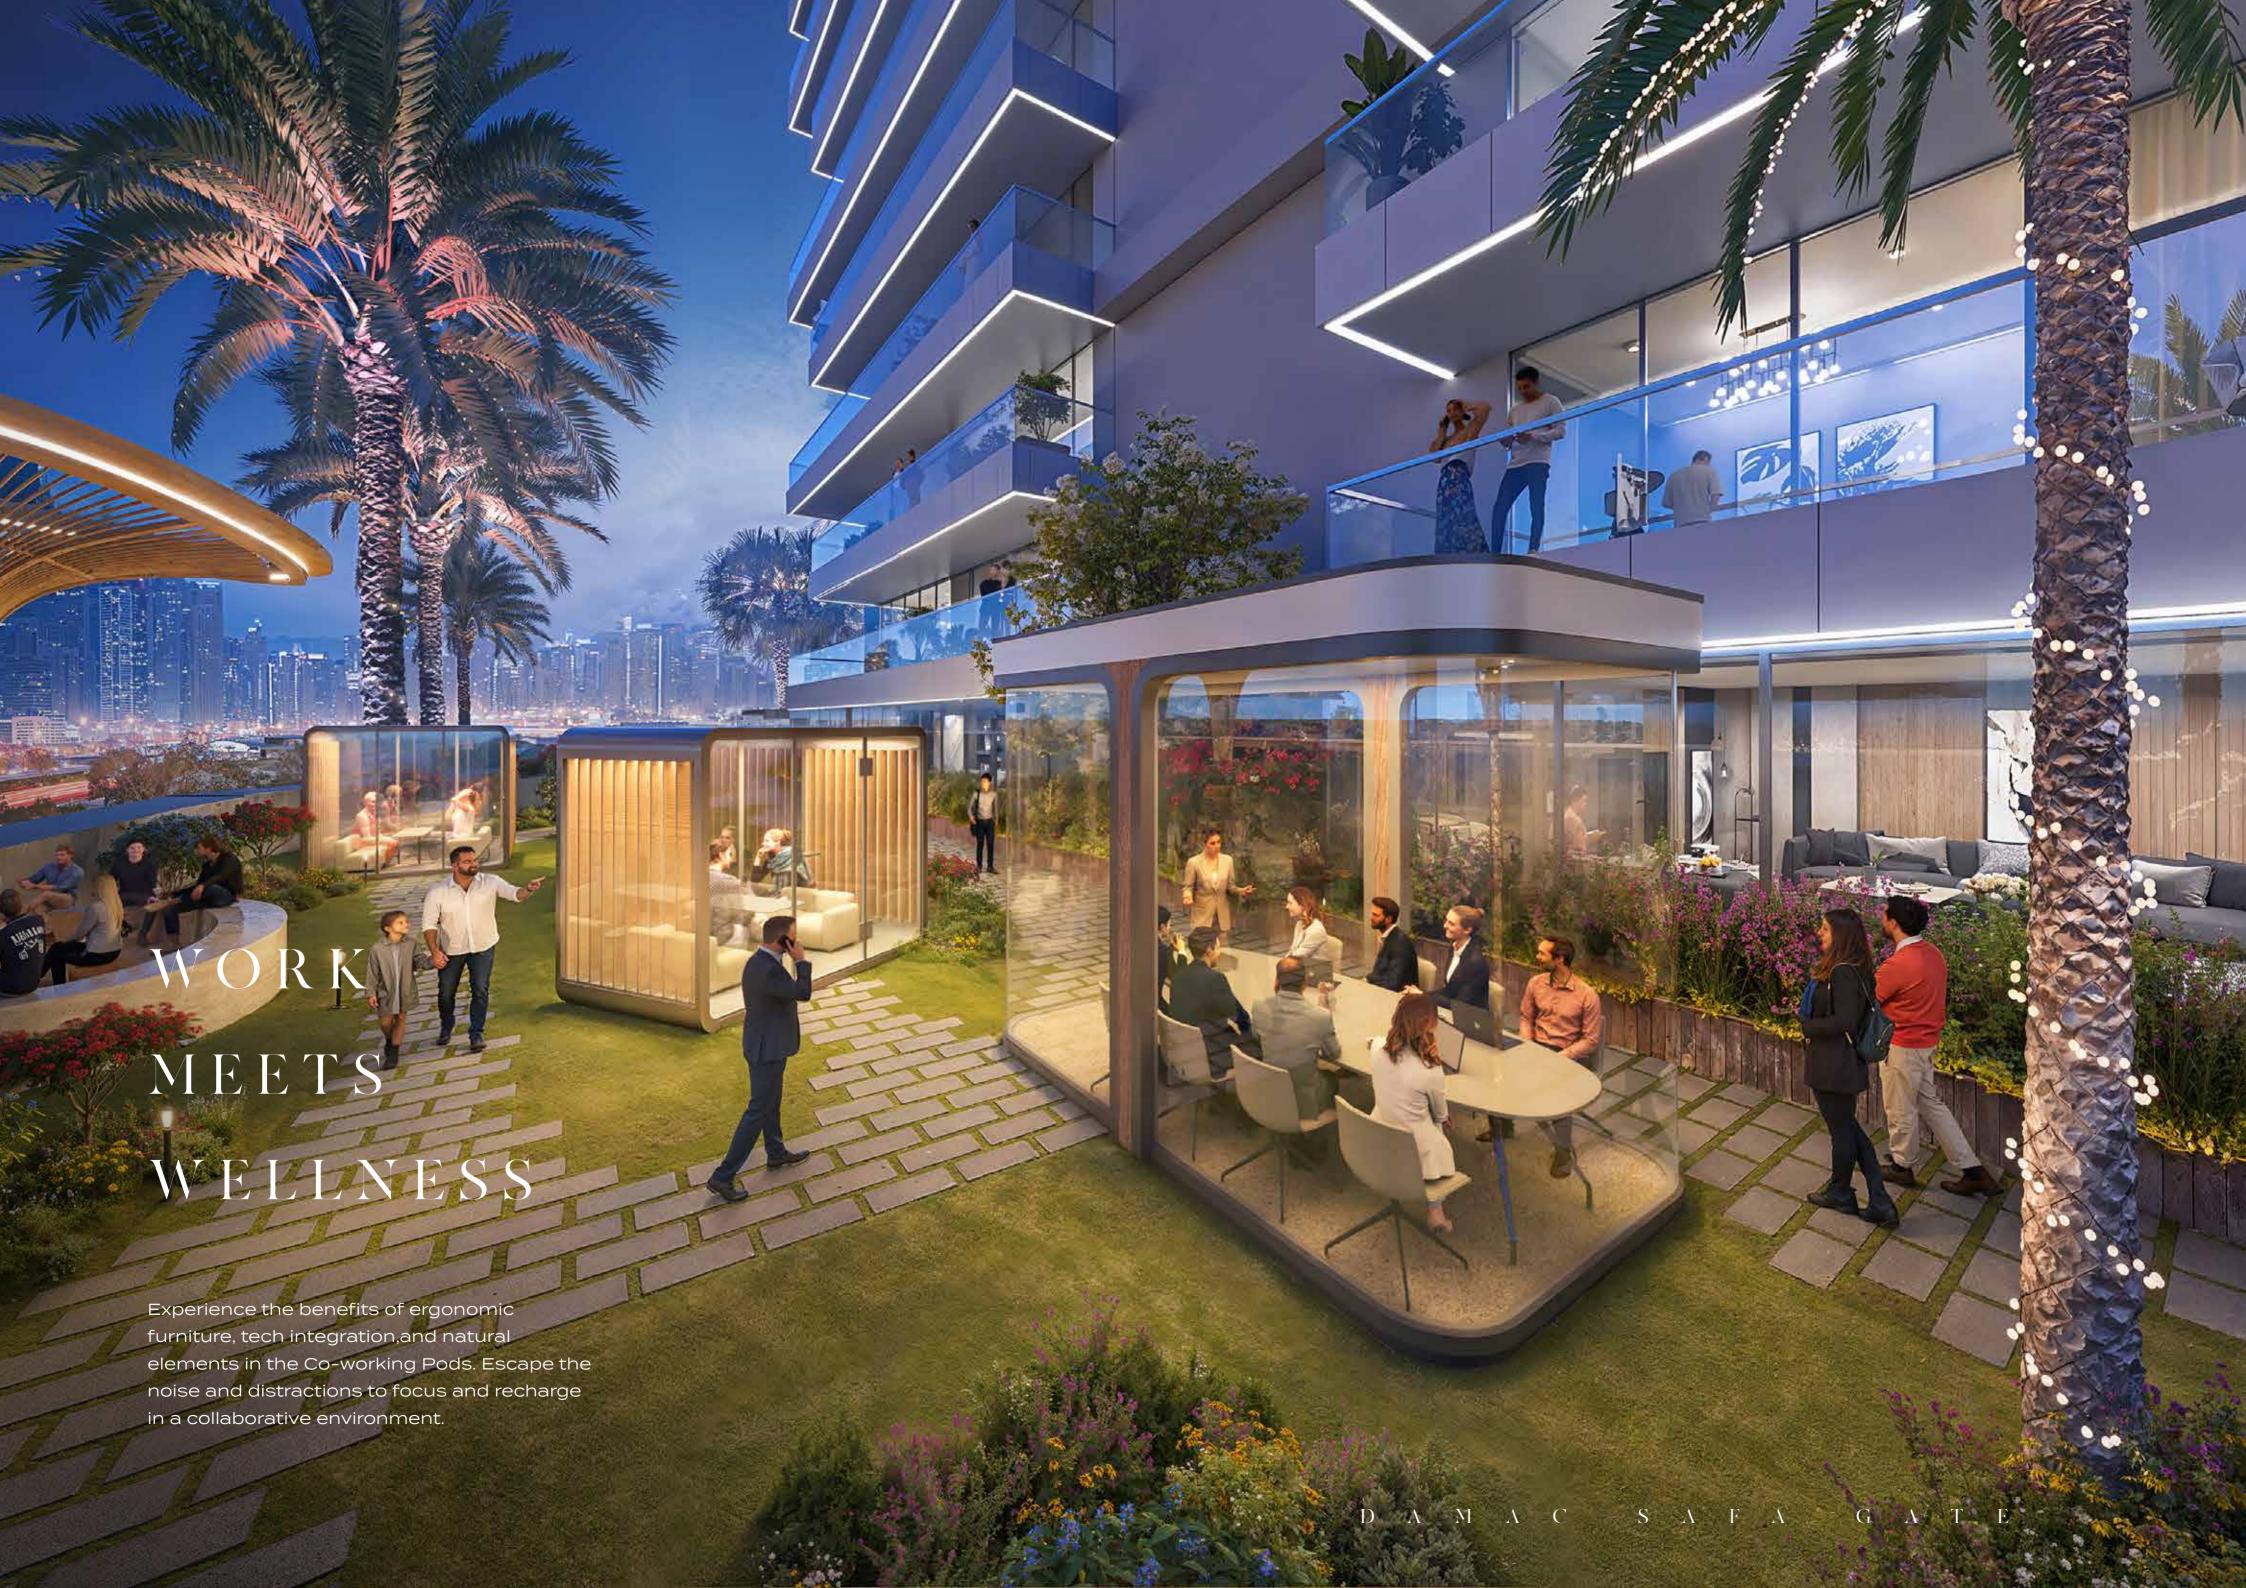

### SINK INTO BLISS

Gather your friends and family for a memorable experience. Our circular sunken pool seating offers a unique and intimate space to unwind and socialize.

Experience the future of fitness in the Gravity Gym. Discover a new level of challenge and motivation in a state-of-the-art zone, inspired by the forces of gravity and celestial motion.

## OUT OF THIS WORLD FITNESS