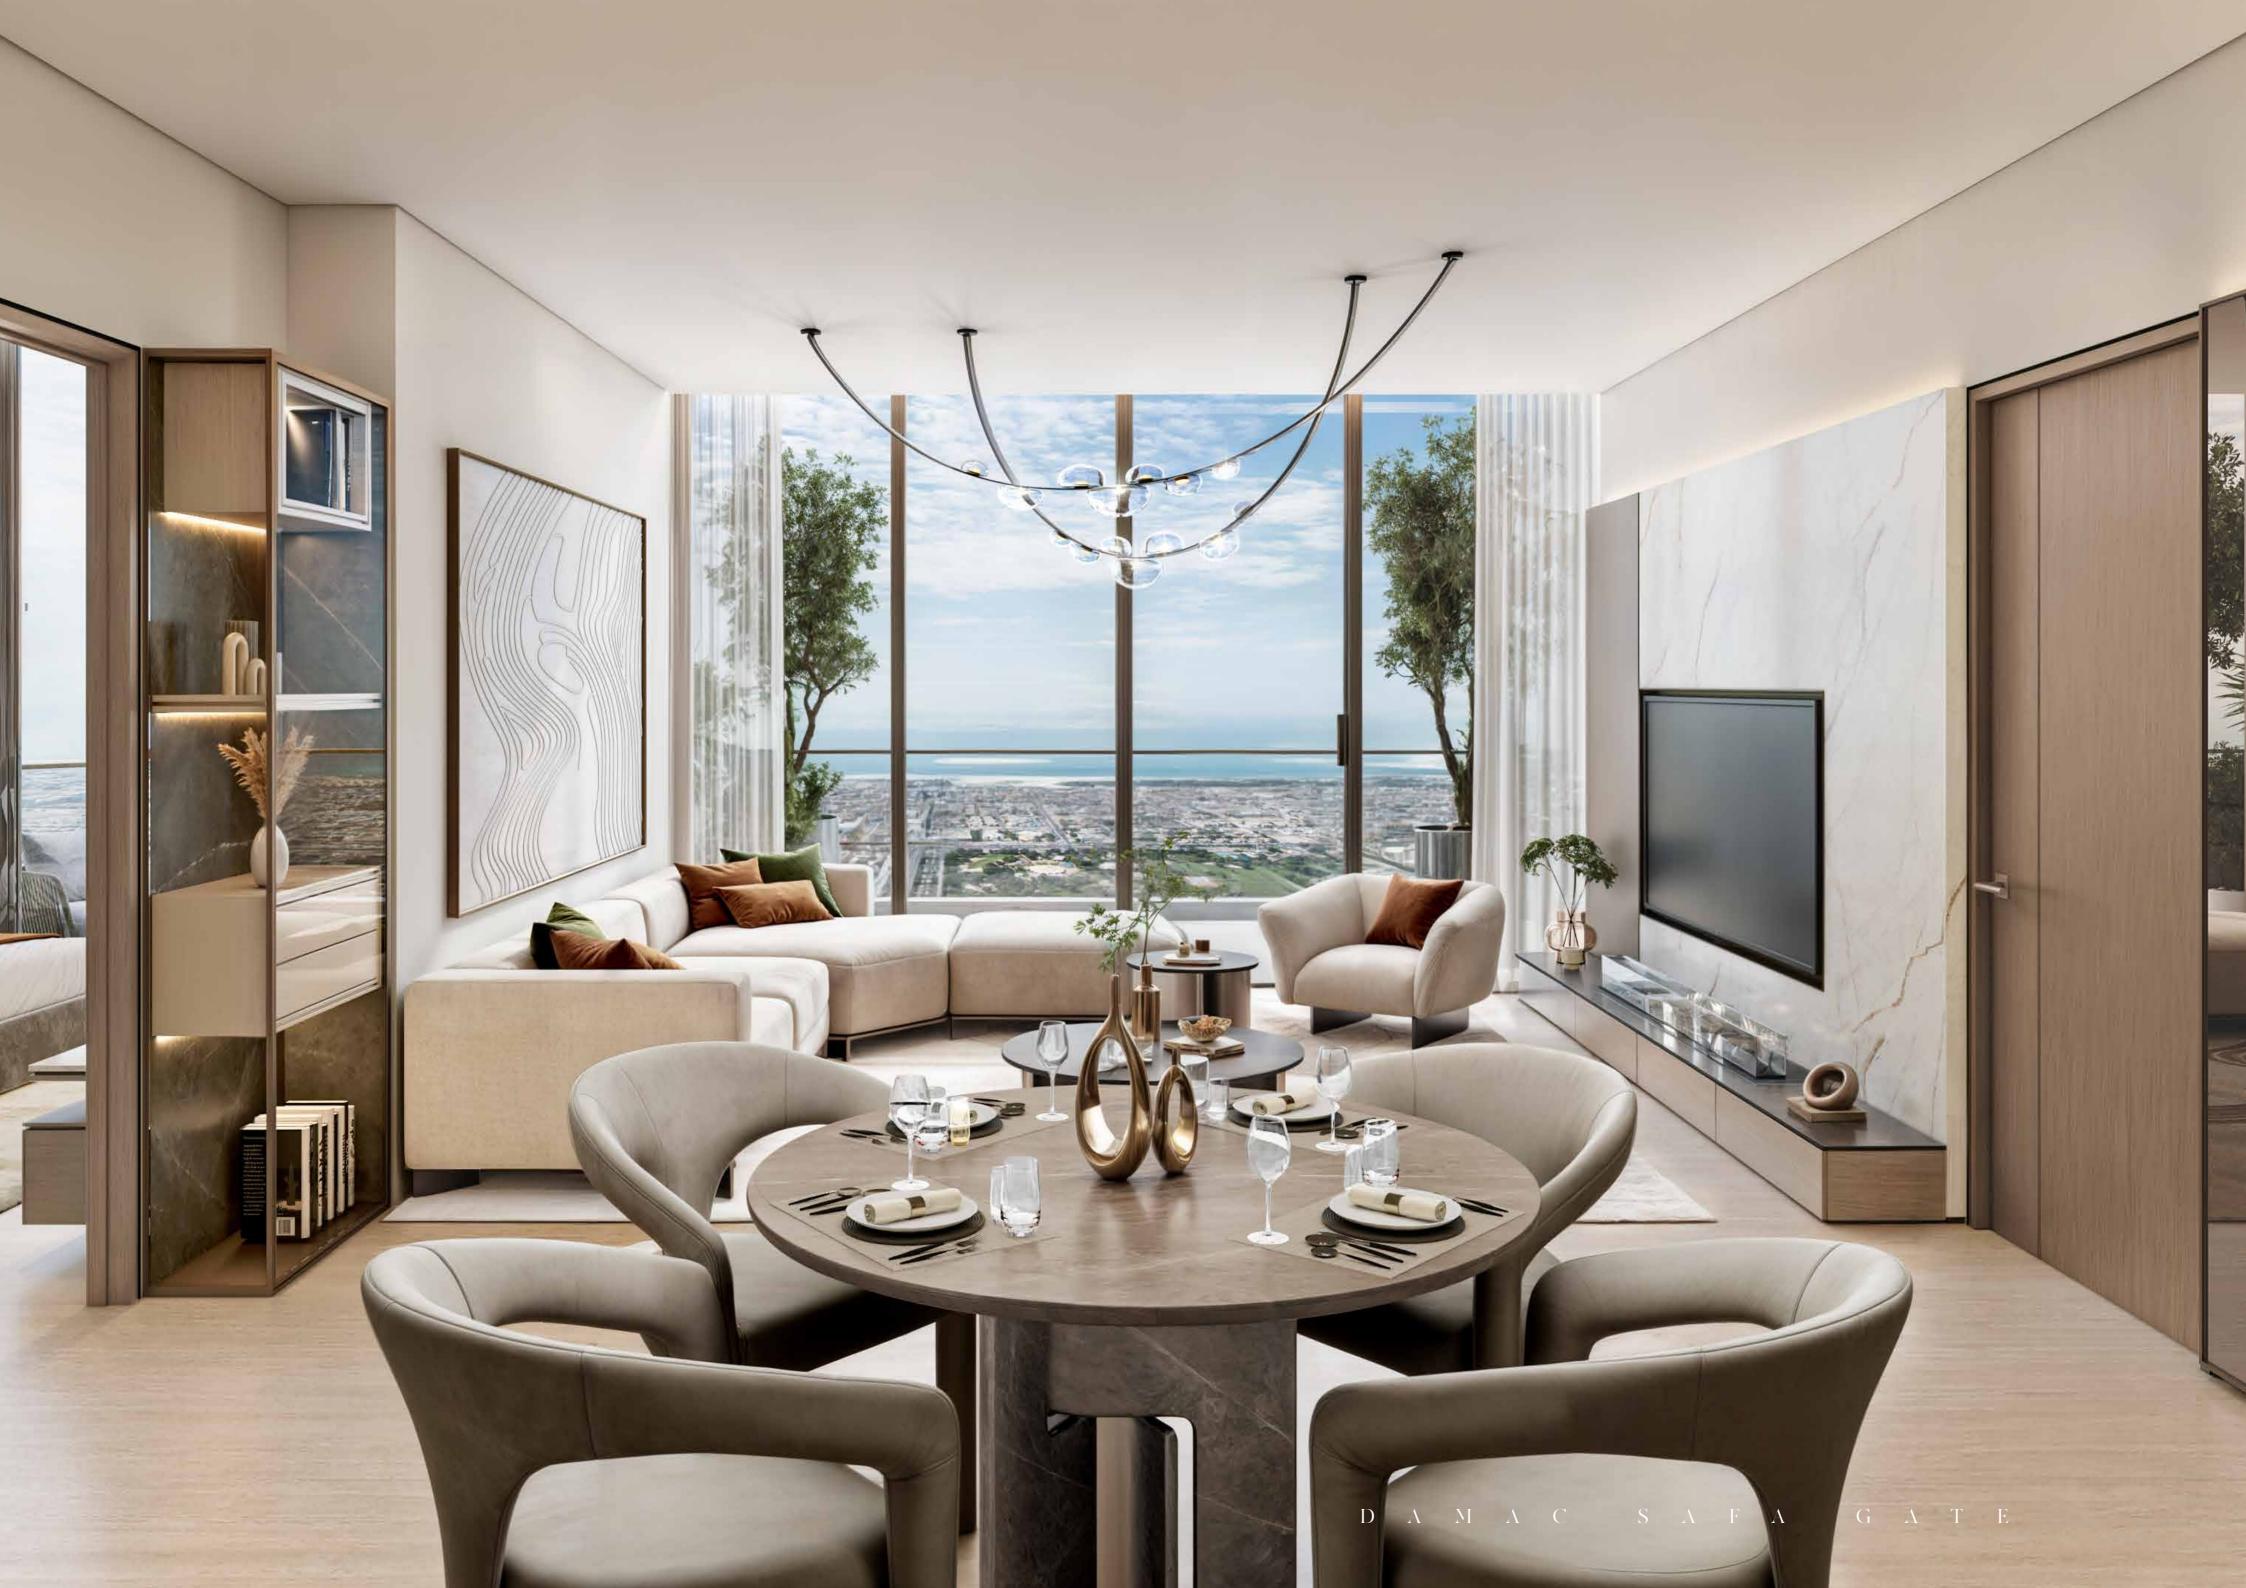

### SKY MEETS SERENITY

Step into a world of unparalleled luxury where expansive living spaces meet breathtaking panoramas. Sunlight streams through floor-to-ceiling windows, illuminating the grand living room which features a sweeping duplex staircase that ascends to a private sanctuary above.