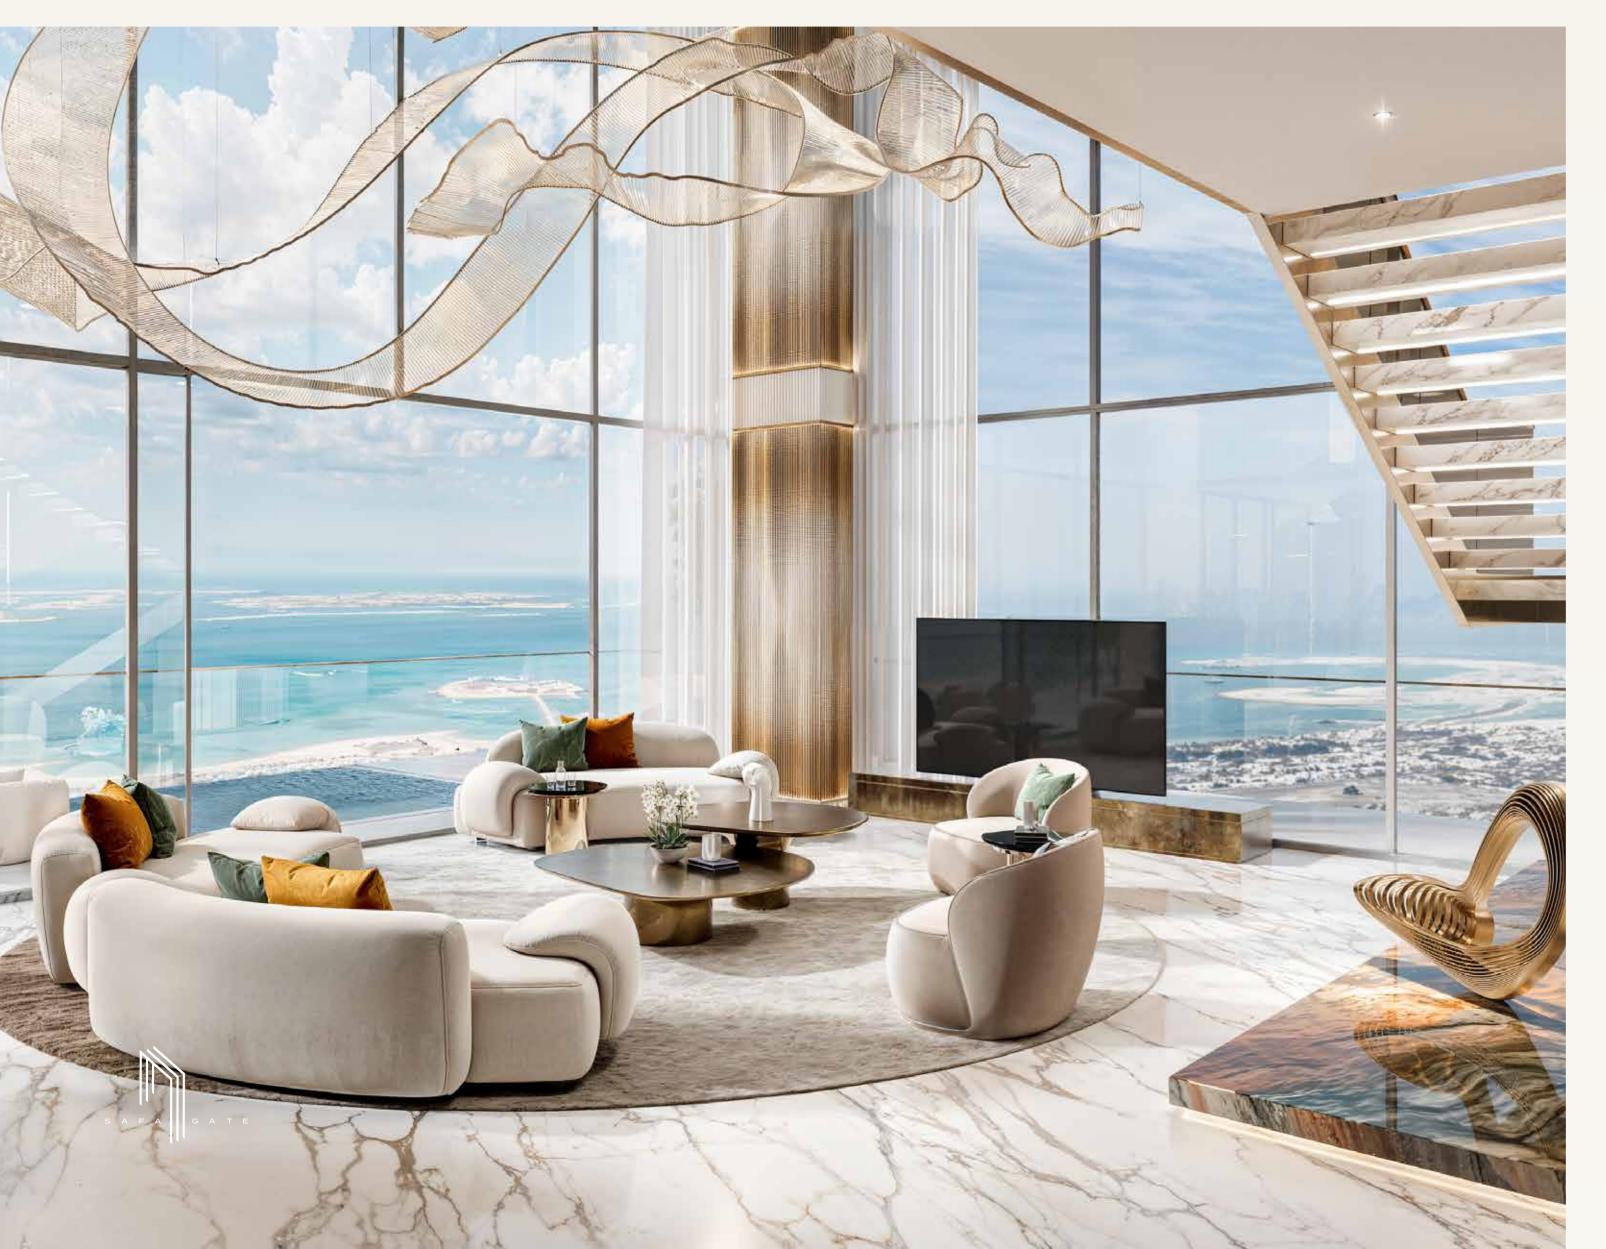

### SKY MEETS SERENITY

Step into a world of unparalleled luxury where expansive living spaces meet breathtaking panoramas. Sunlight streams through floor-to-ceiling windows, illuminating the grand living room which features a sweeping duplex staircase that ascends to a private sanctuary above.

Indulge in the ultimate sanctuary within your private haven. The master bedroom, a symphony of opulence, promises a serene ambiance where each facet whispers classy luxury. Soft, plush textures caress your senses, while panoramic windows frame a mesmerizing vista of the city's mesmerising views. Here, amidst the grandeur, you'll feel like you're floating on air, with the world at your feet.