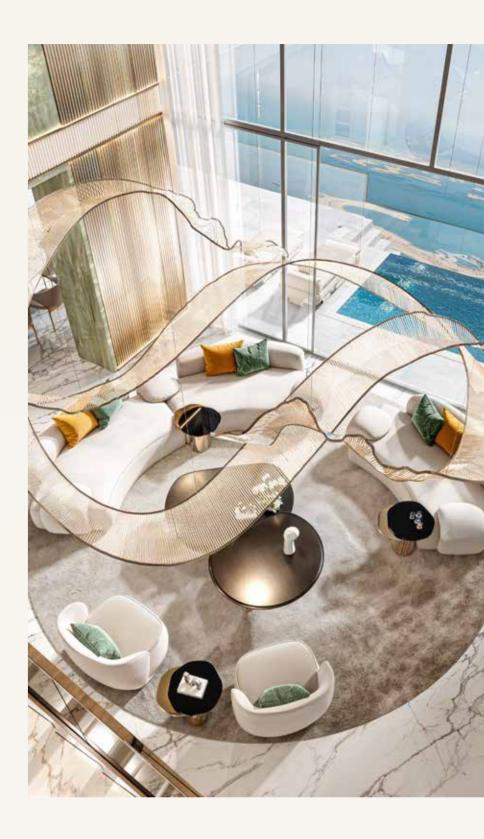

### SKY MEETS SERENITY

Step into a world of unparalleled luxury where expansive living spaces meet breathtaking panoramas. Sunlight streams through floor-to-ceiling windows, illuminating the grand living room which features a sweeping duplex staircase that ascends to a private sanctuary above.

Indulge in the ultimate sanctuary within your private haven. The master bedroom, a symphony of opulence, promises a serene ambiance where each facet whispers classy luxury. Soft, plush textures caress your senses, while panoramic windows frame a mesmerizing vista of the city's mesmerising views. Here, amidst the grandeur, you'll feel like you're floating on air, with the world at your feet.