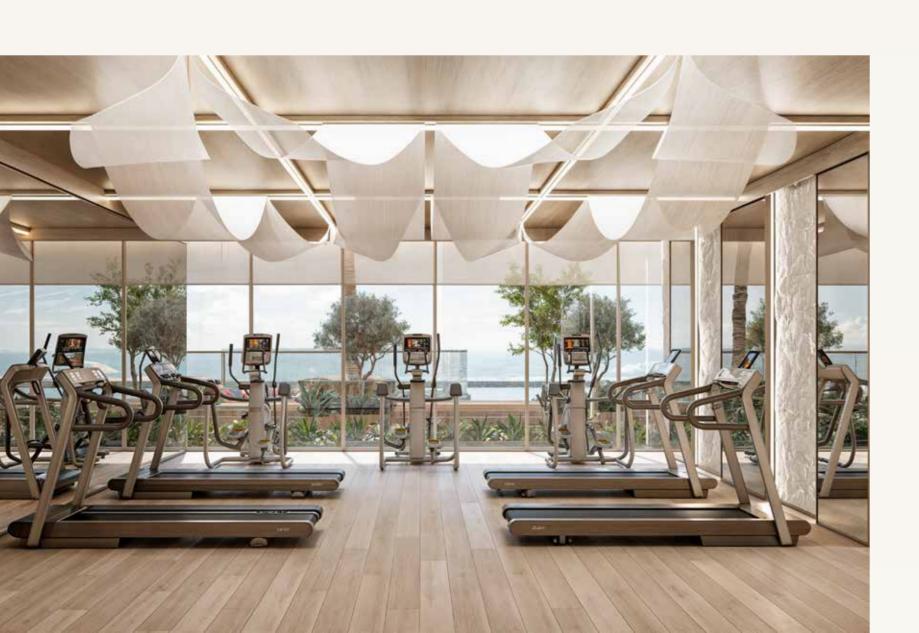

### SINK INTO BLISS

Gather your friends and family for a memorable experience. Our circular sunken pool seating offers a unique and intimate space to unwind and socialize.

Experience the future of fitness in the Gravity Gym. Discover a new level of challenge and motivation in a state-of-the-art zone, inspired by the forces of gravity and celestial motion.

## OUT OF THIS WORLD FITNESS