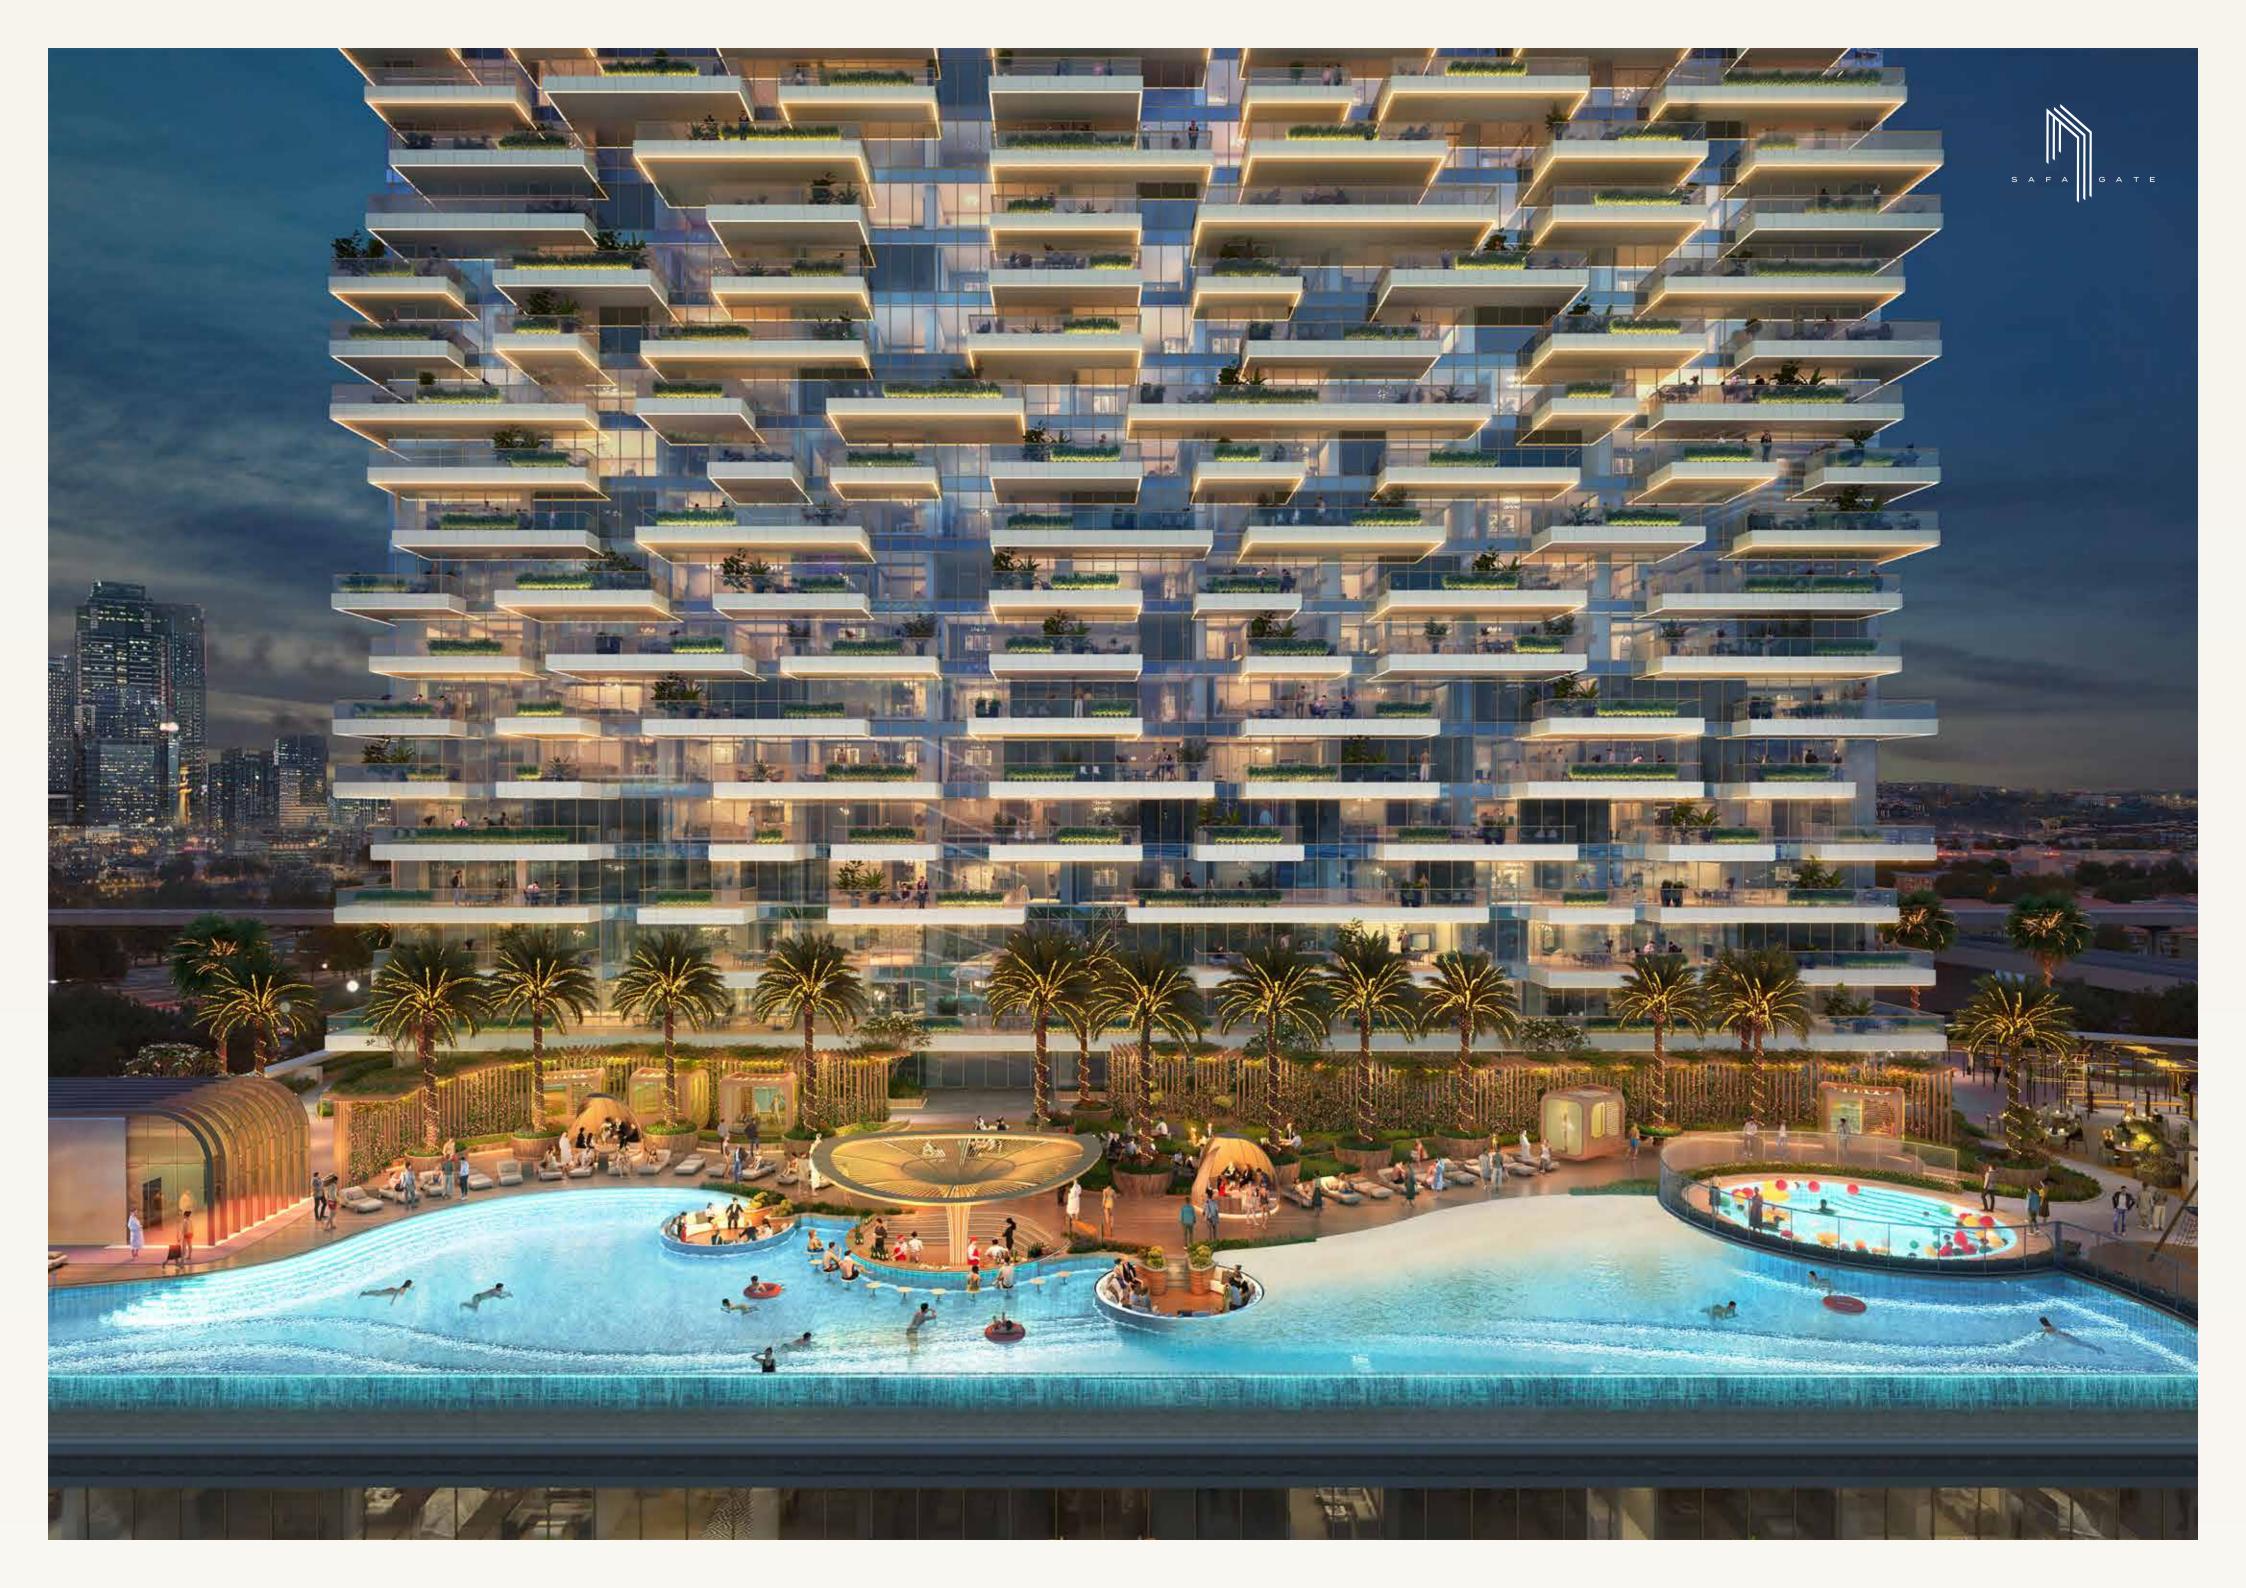

# KALIEDOSCOPIC WONDERLAND

Watch the Aurora Pool transform before your eyes, as vibrant hues dance and shimmer across the water, creating a mesmerising spectacle.

### SINK INTO BLISS

Gather your friends and family for a memorable experience. Our circular sunken pool seating offers a unique and intimate space to unwind and socialize.

Experience the future of fitness in the Gravity Gym. Discover a new level of challenge and motivation in a state-of-the-art zone, inspired by the forces of gravity and celestial motion.

## OUT OF THIS WORLD FITNESS