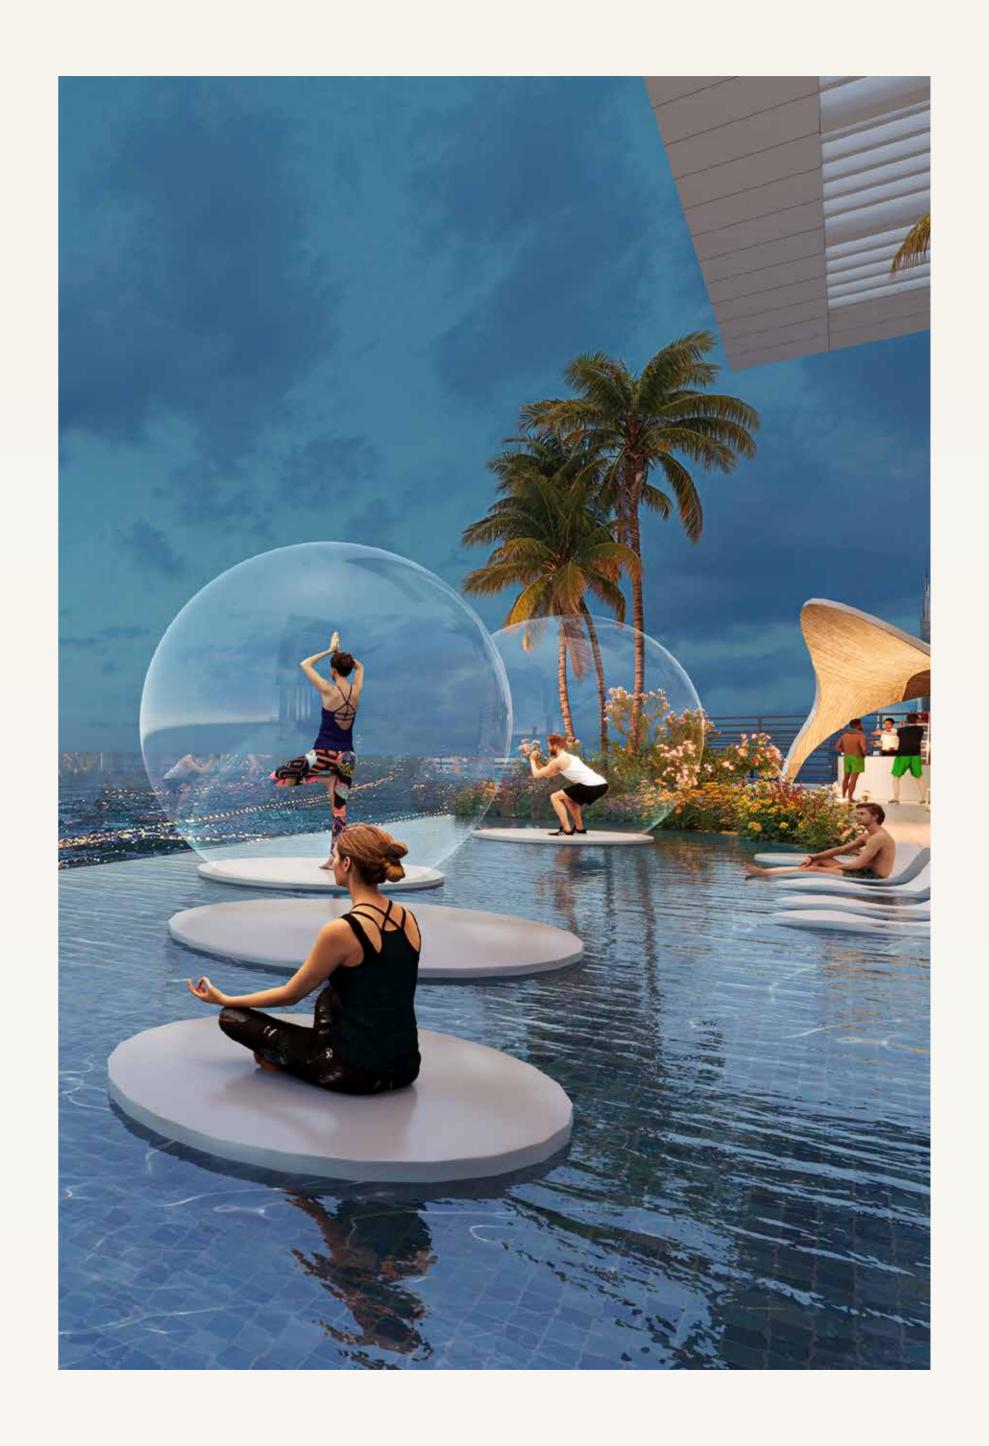

### SINK INTO BLISS

Gather your friends and family for a memorable experience. Our circular sunken pool seating offers a unique and intimate space to unwind and socialize.

Experience the future of fitness in the Gravity Gym. Discover a new level of challenge and motivation in a state-of-the-art zone, inspired by the forces of gravity and celestial motion.

## OUT OF THIS WORLD FITNESS