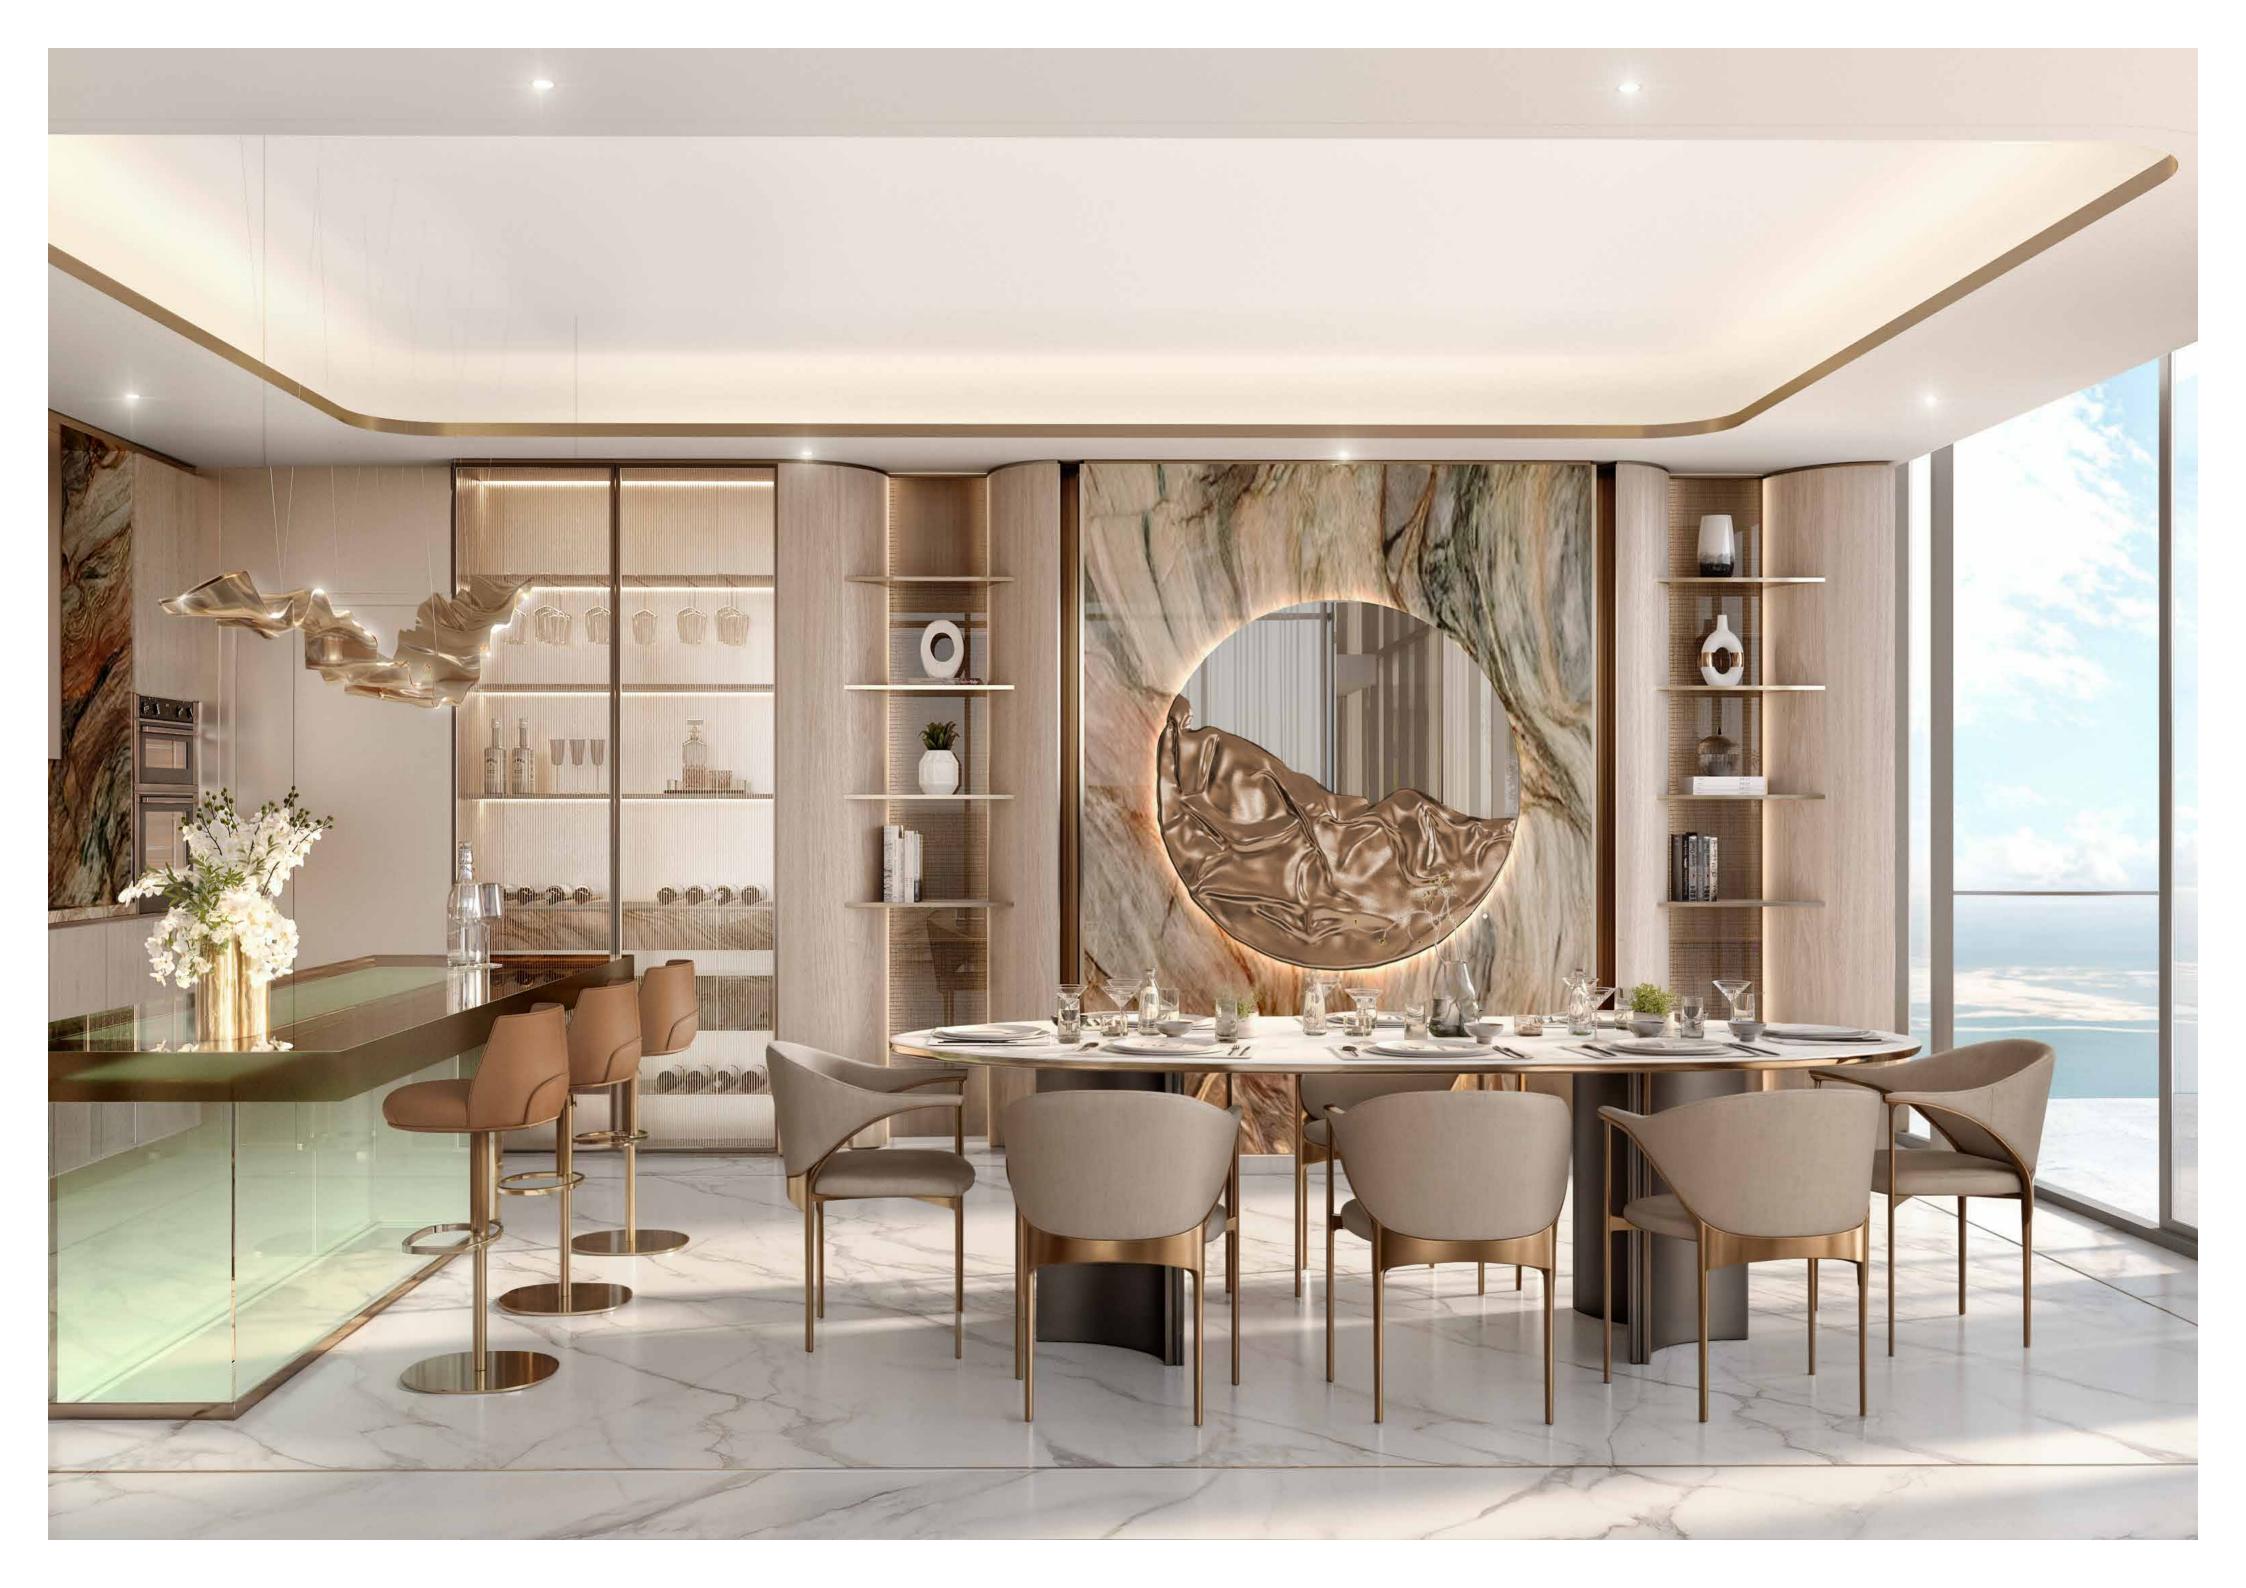

### SKY MEETS SERENITY

Step into a world of unparalleled luxury where expansive living spaces meet breathtaking panoramas. Sunlight streams through floor-to-ceiling windows, illuminating the grand living room which features a sweeping duplex staircase that ascends to a private sanctuary above.

Indulge in the ultimate sanctuary within your private haven. The master bedroom, a symphony of opulence, promises a serene ambiance where each facet whispers classy luxury. Soft, plush textures caress your senses, while panoramic windows frame a mesmerizing vista of the city's mesmerising views. Here, amidst the grandeur, you'll feel like you're floating on air, with the world at your feet.