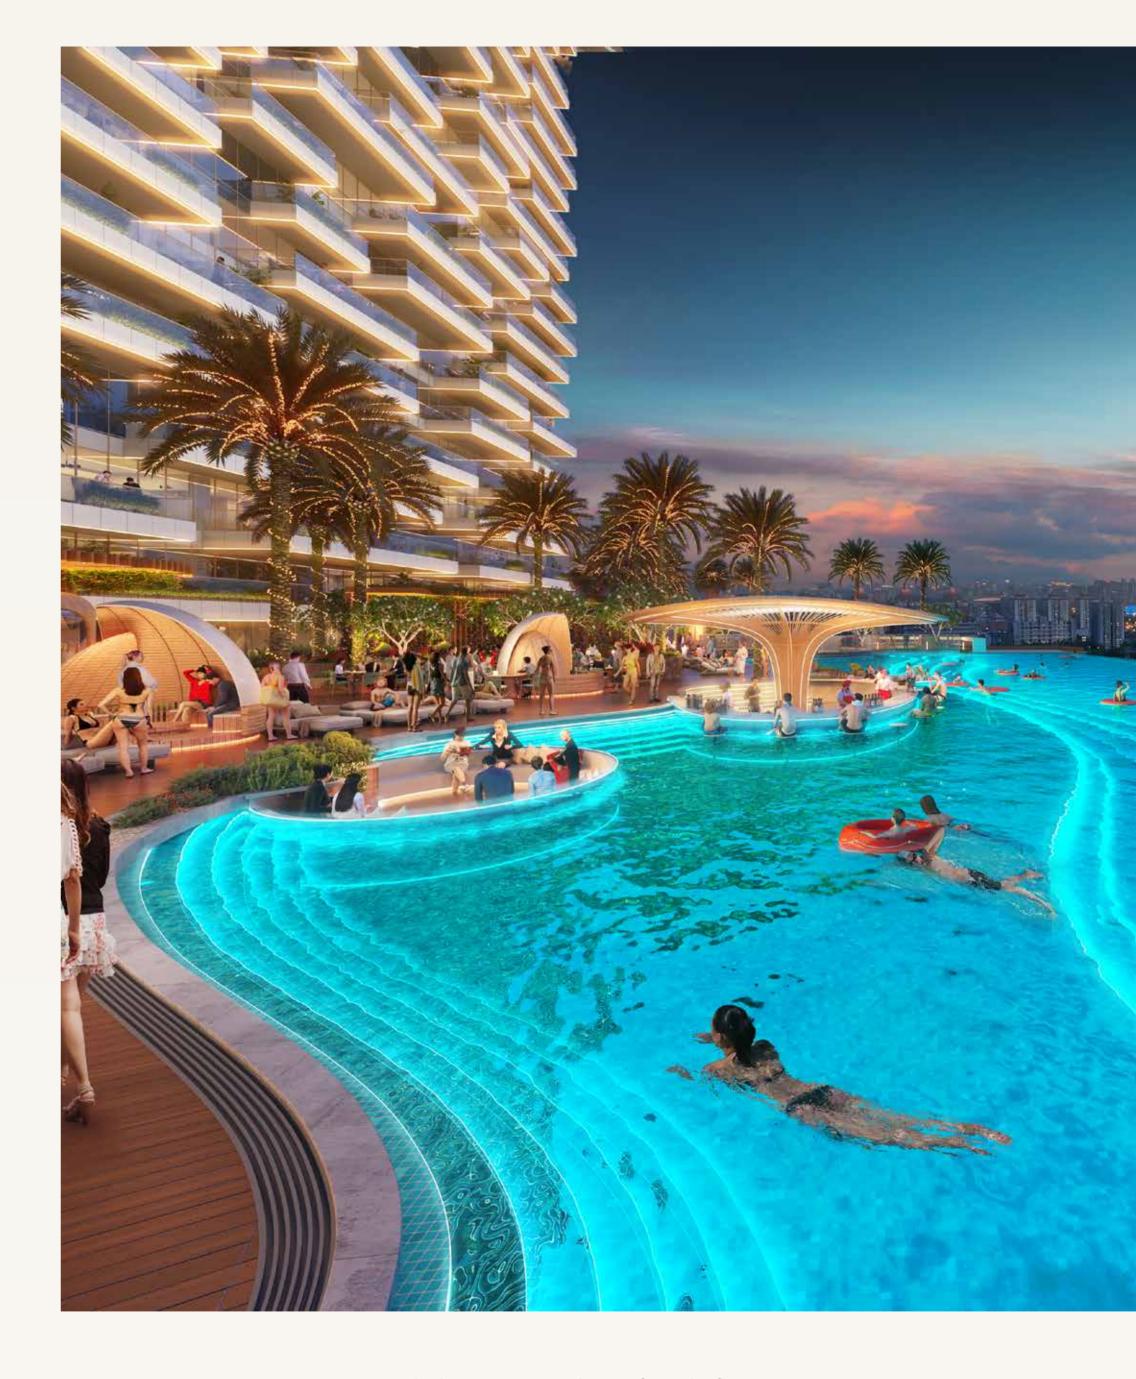

### SINK INTO BLISS

Gather your friends and family for a memorable experience. Our circular sunken pool seating offers a unique and intimate space to unwind and socialize.

Experience the future of fitness in the Gravity Gym. Discover a new level of challenge and motivation in a state-of-the-art zone, inspired by the forces of gravity and celestial motion.

## OUT OF THIS WORLD FITNESS