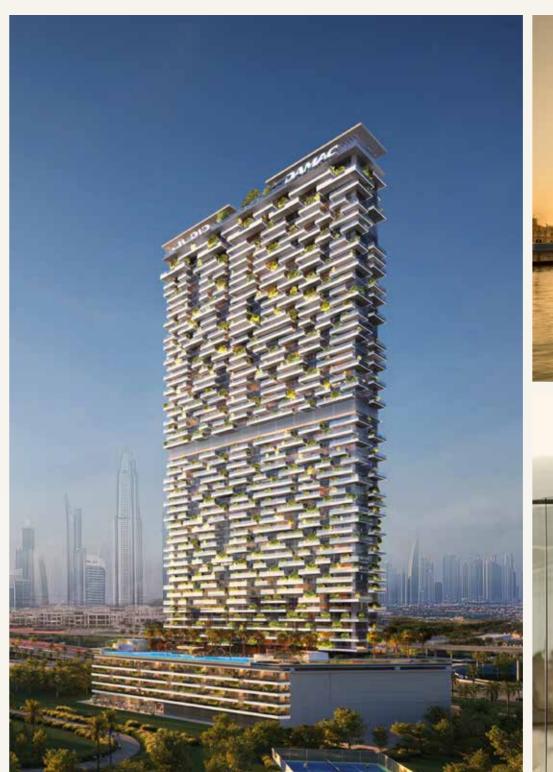

### YOUR TOWERING URBAN OASIS AWAITS

SAFA GATE stands as a landmark of architectural ingenuity and luxury living. Its sleek, soaring silhouette pierces the Dubai skyline, featuring a stunning glass façade that reflects the city's vibrant energy. The tower's distinctive design incorporates bold design elements, creating a visual masterpiece that is as functional

as it is beautiful. With its innovative sky gardens and panoramic viewing decks, SAFA GATE blurs the line between indoor and outdoor living, offering residents unparalleled views and a sense of floating above the bustling metropolis.

## KINETIC GEOMETRY

Witness an architectural narrative that breathes and transforms.

Safa Gate's design language explores dynamic interactions between solid and void, and a play of light and shadows to create a living structure that adapts and responds to its urban environment with remarkable sophistication and visual complexity. The design orchestrates an intricate dialogue between fluid form, material innovation, and human-centric spatial experiences.