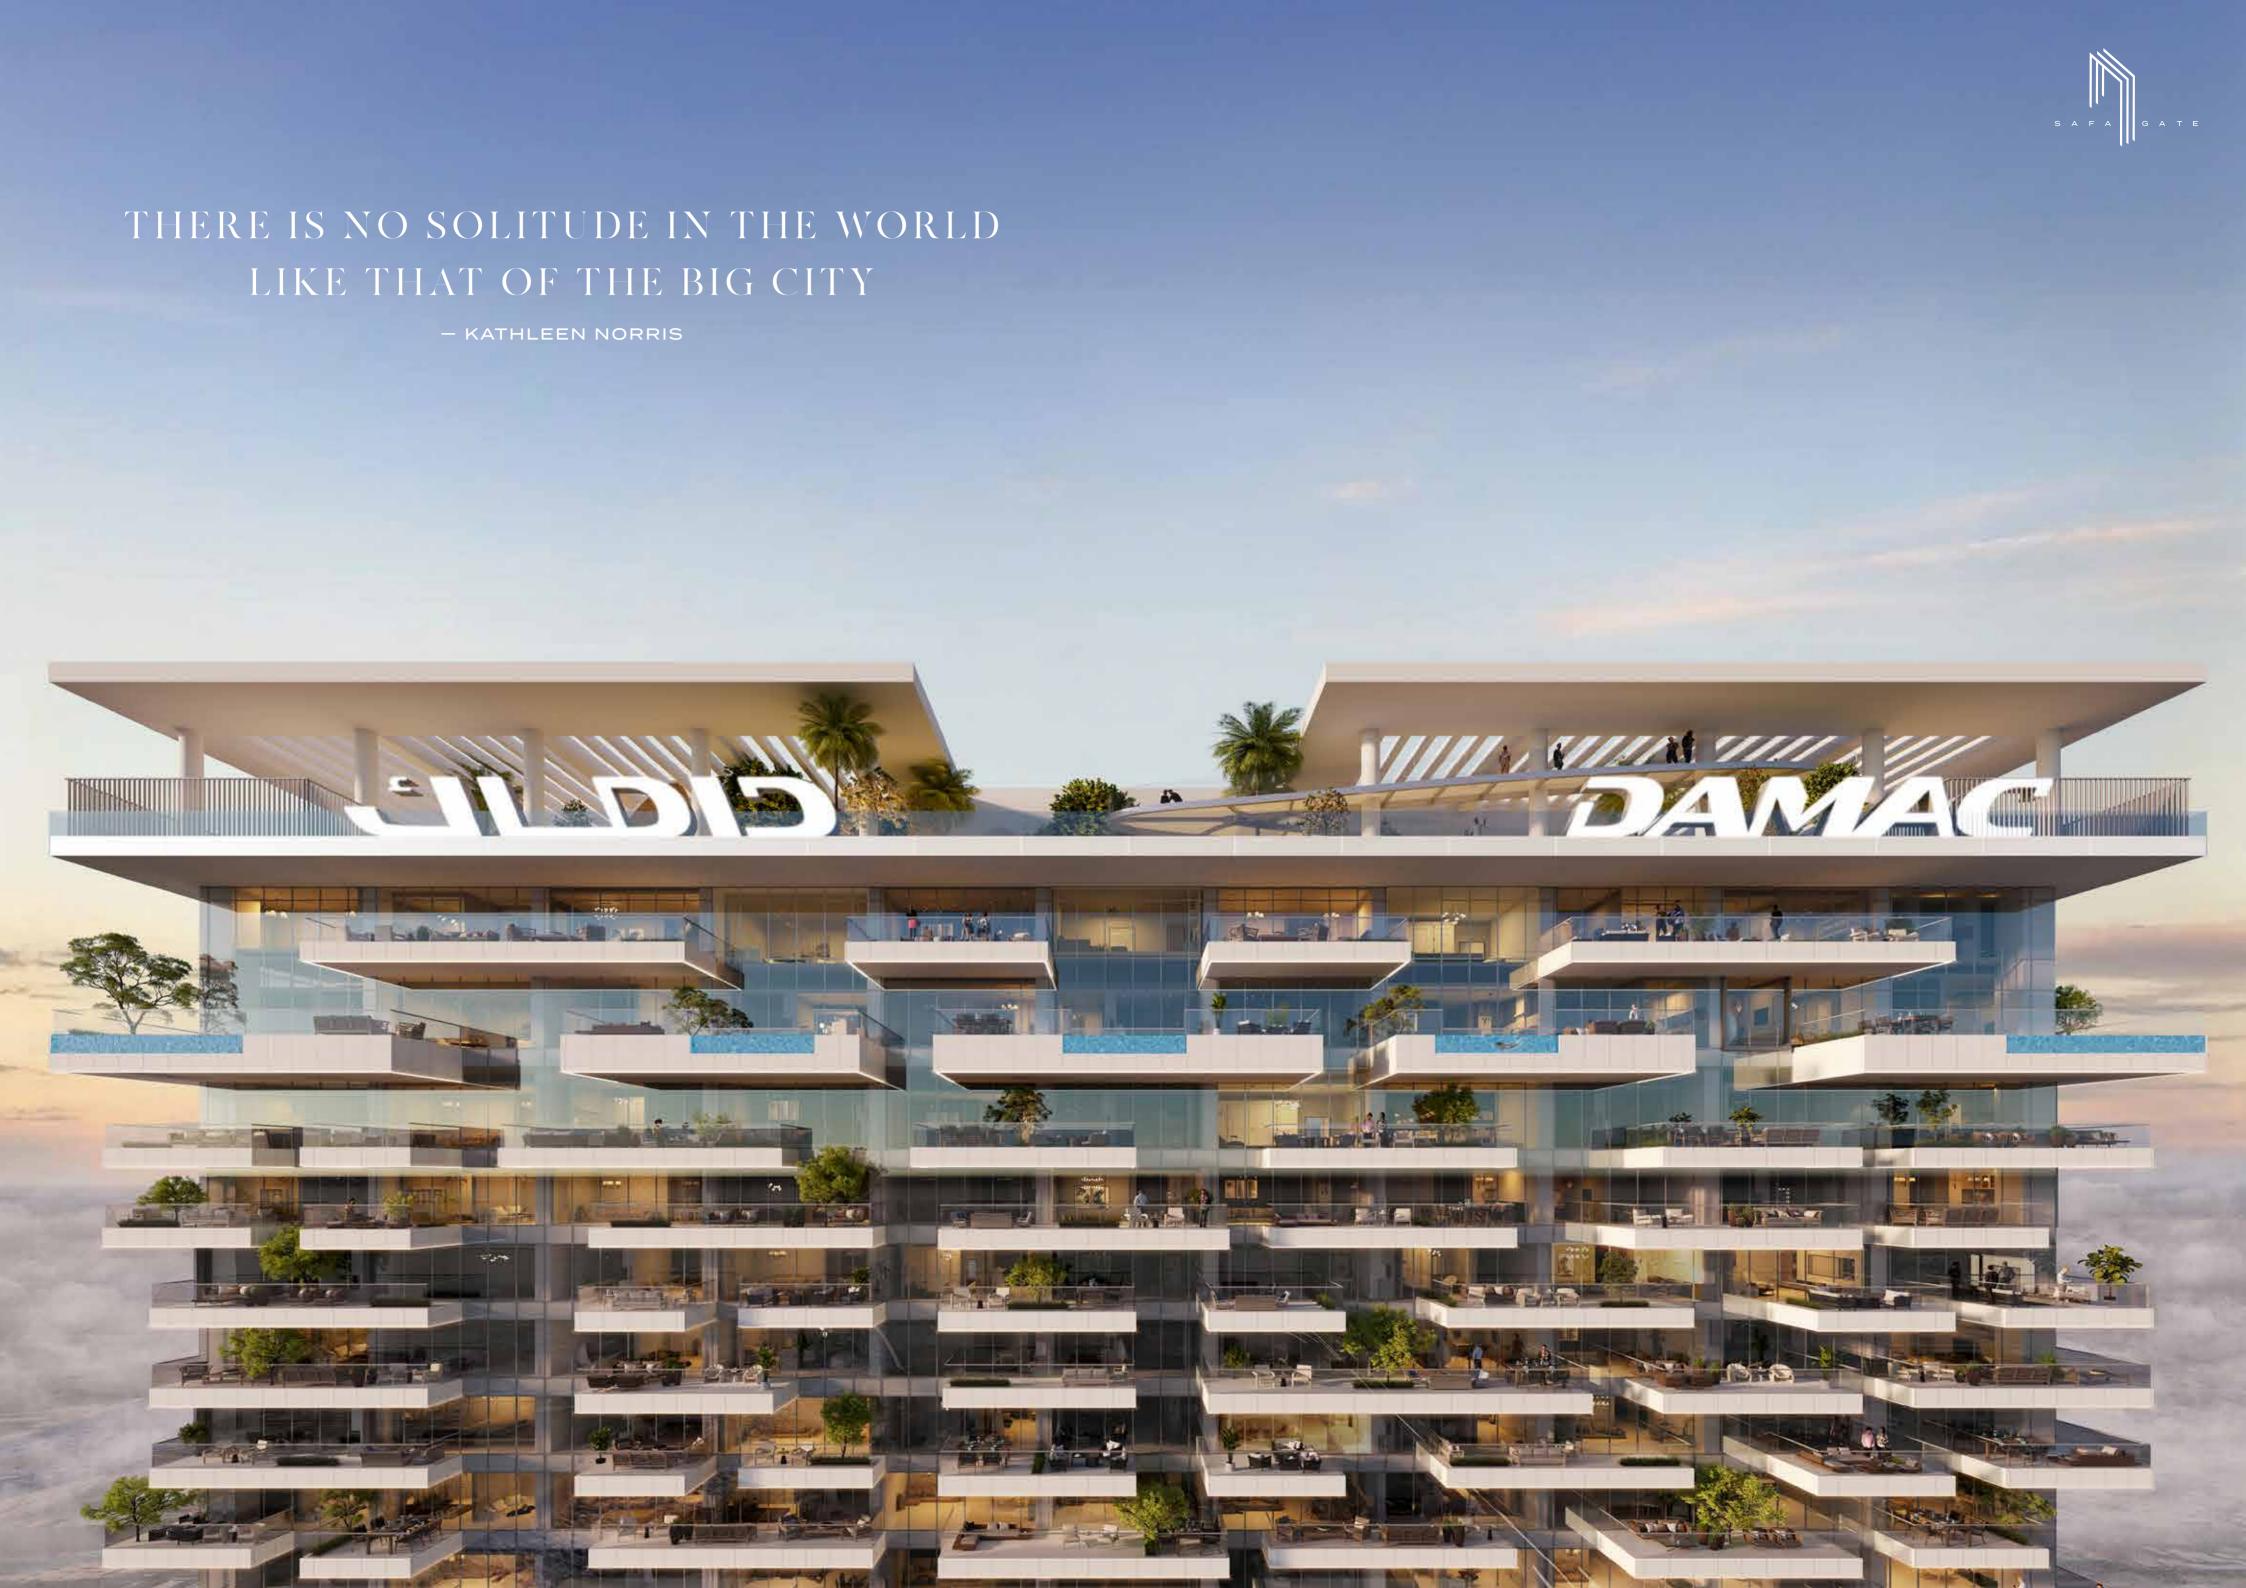

### YOUR TOWERING URBAN OASIS AWAITS

SAFA GATE stands as a landmark of architectural ingenuity and luxury living. Its sleek, soaring silhouette pierces the Dubai skyline, featuring a stunning glass façade that reflects the city's vibrant energy. The tower's distinctive design incorporates bold design elements, creating a visual masterpiece that is as functional

as it is beautiful. With its innovative sky gardens and panoramic viewing decks, SAFA GATE blurs the line between indoor and outdoor living, offering residents unparalleled views and a sense of floating above the bustling metropolis.

### SKY MEETS SERENITY

Step into a world of unparalleled luxury where expansive living spaces meet breathtaking panoramas. Sunlight streams through floor-to-ceiling windows, illuminating the grand living room which features a sweeping duplex staircase that ascends to a private sanctuary above.