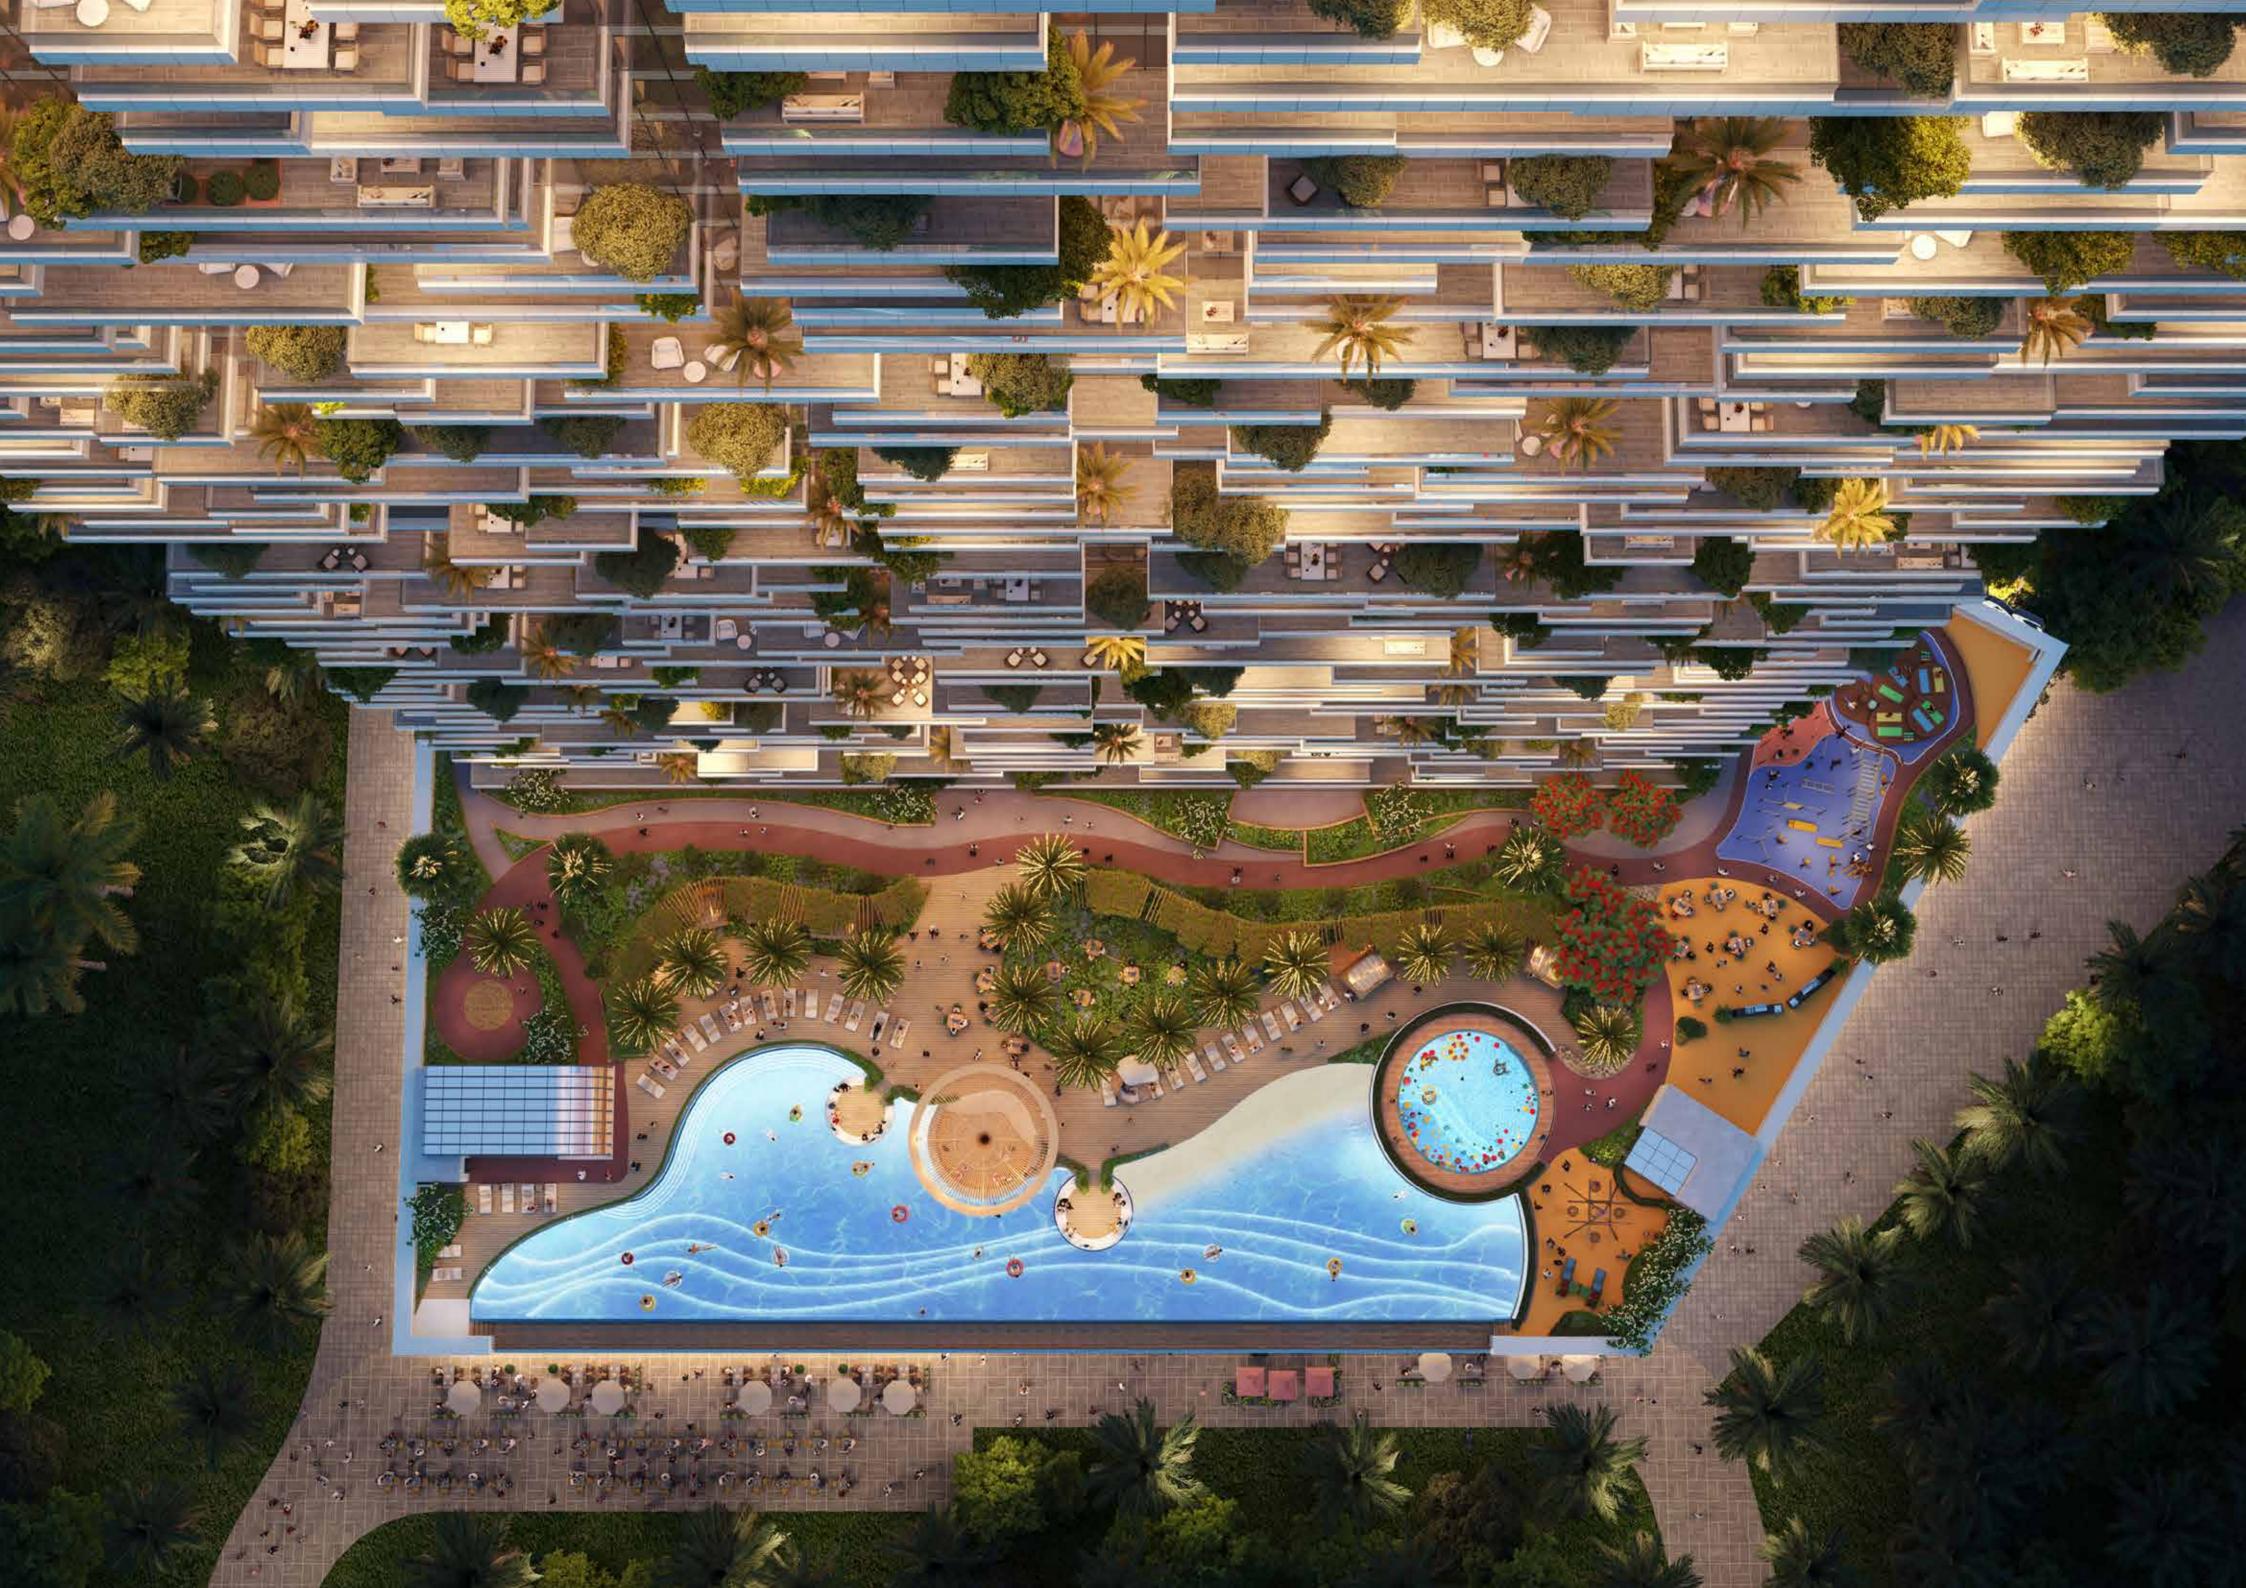

# KALIEDOSCOPIC WONDERLAND

Watch the Aurora Pool transform before your eyes, as vibrant hues dance and shimmer across the water, creating a mesmerising spectacle.

### SINK INTO BLISS

Gather your friends and family for a memorable experience. Our circular sunken pool seating offers a unique and intimate space to unwind and socialize.

Experience the future of fitness in the Gravity Gym. Discover a new level of challenge and motivation in a state-of-the-art zone, inspired by the forces of gravity and celestial motion.

# YOUR AERIAL WELLNESS RETREAT

Escape the city's clamour and immerse yourself in tranquility. Our retreat pool, a sanctuary of serenity, invites you to unwind amidst a symphony of soothing water and the gentle embrace of native flora. Here, amidst the verdant tapestry and the murmur of flowing water, find your center and rediscover the art of peaceful repose.