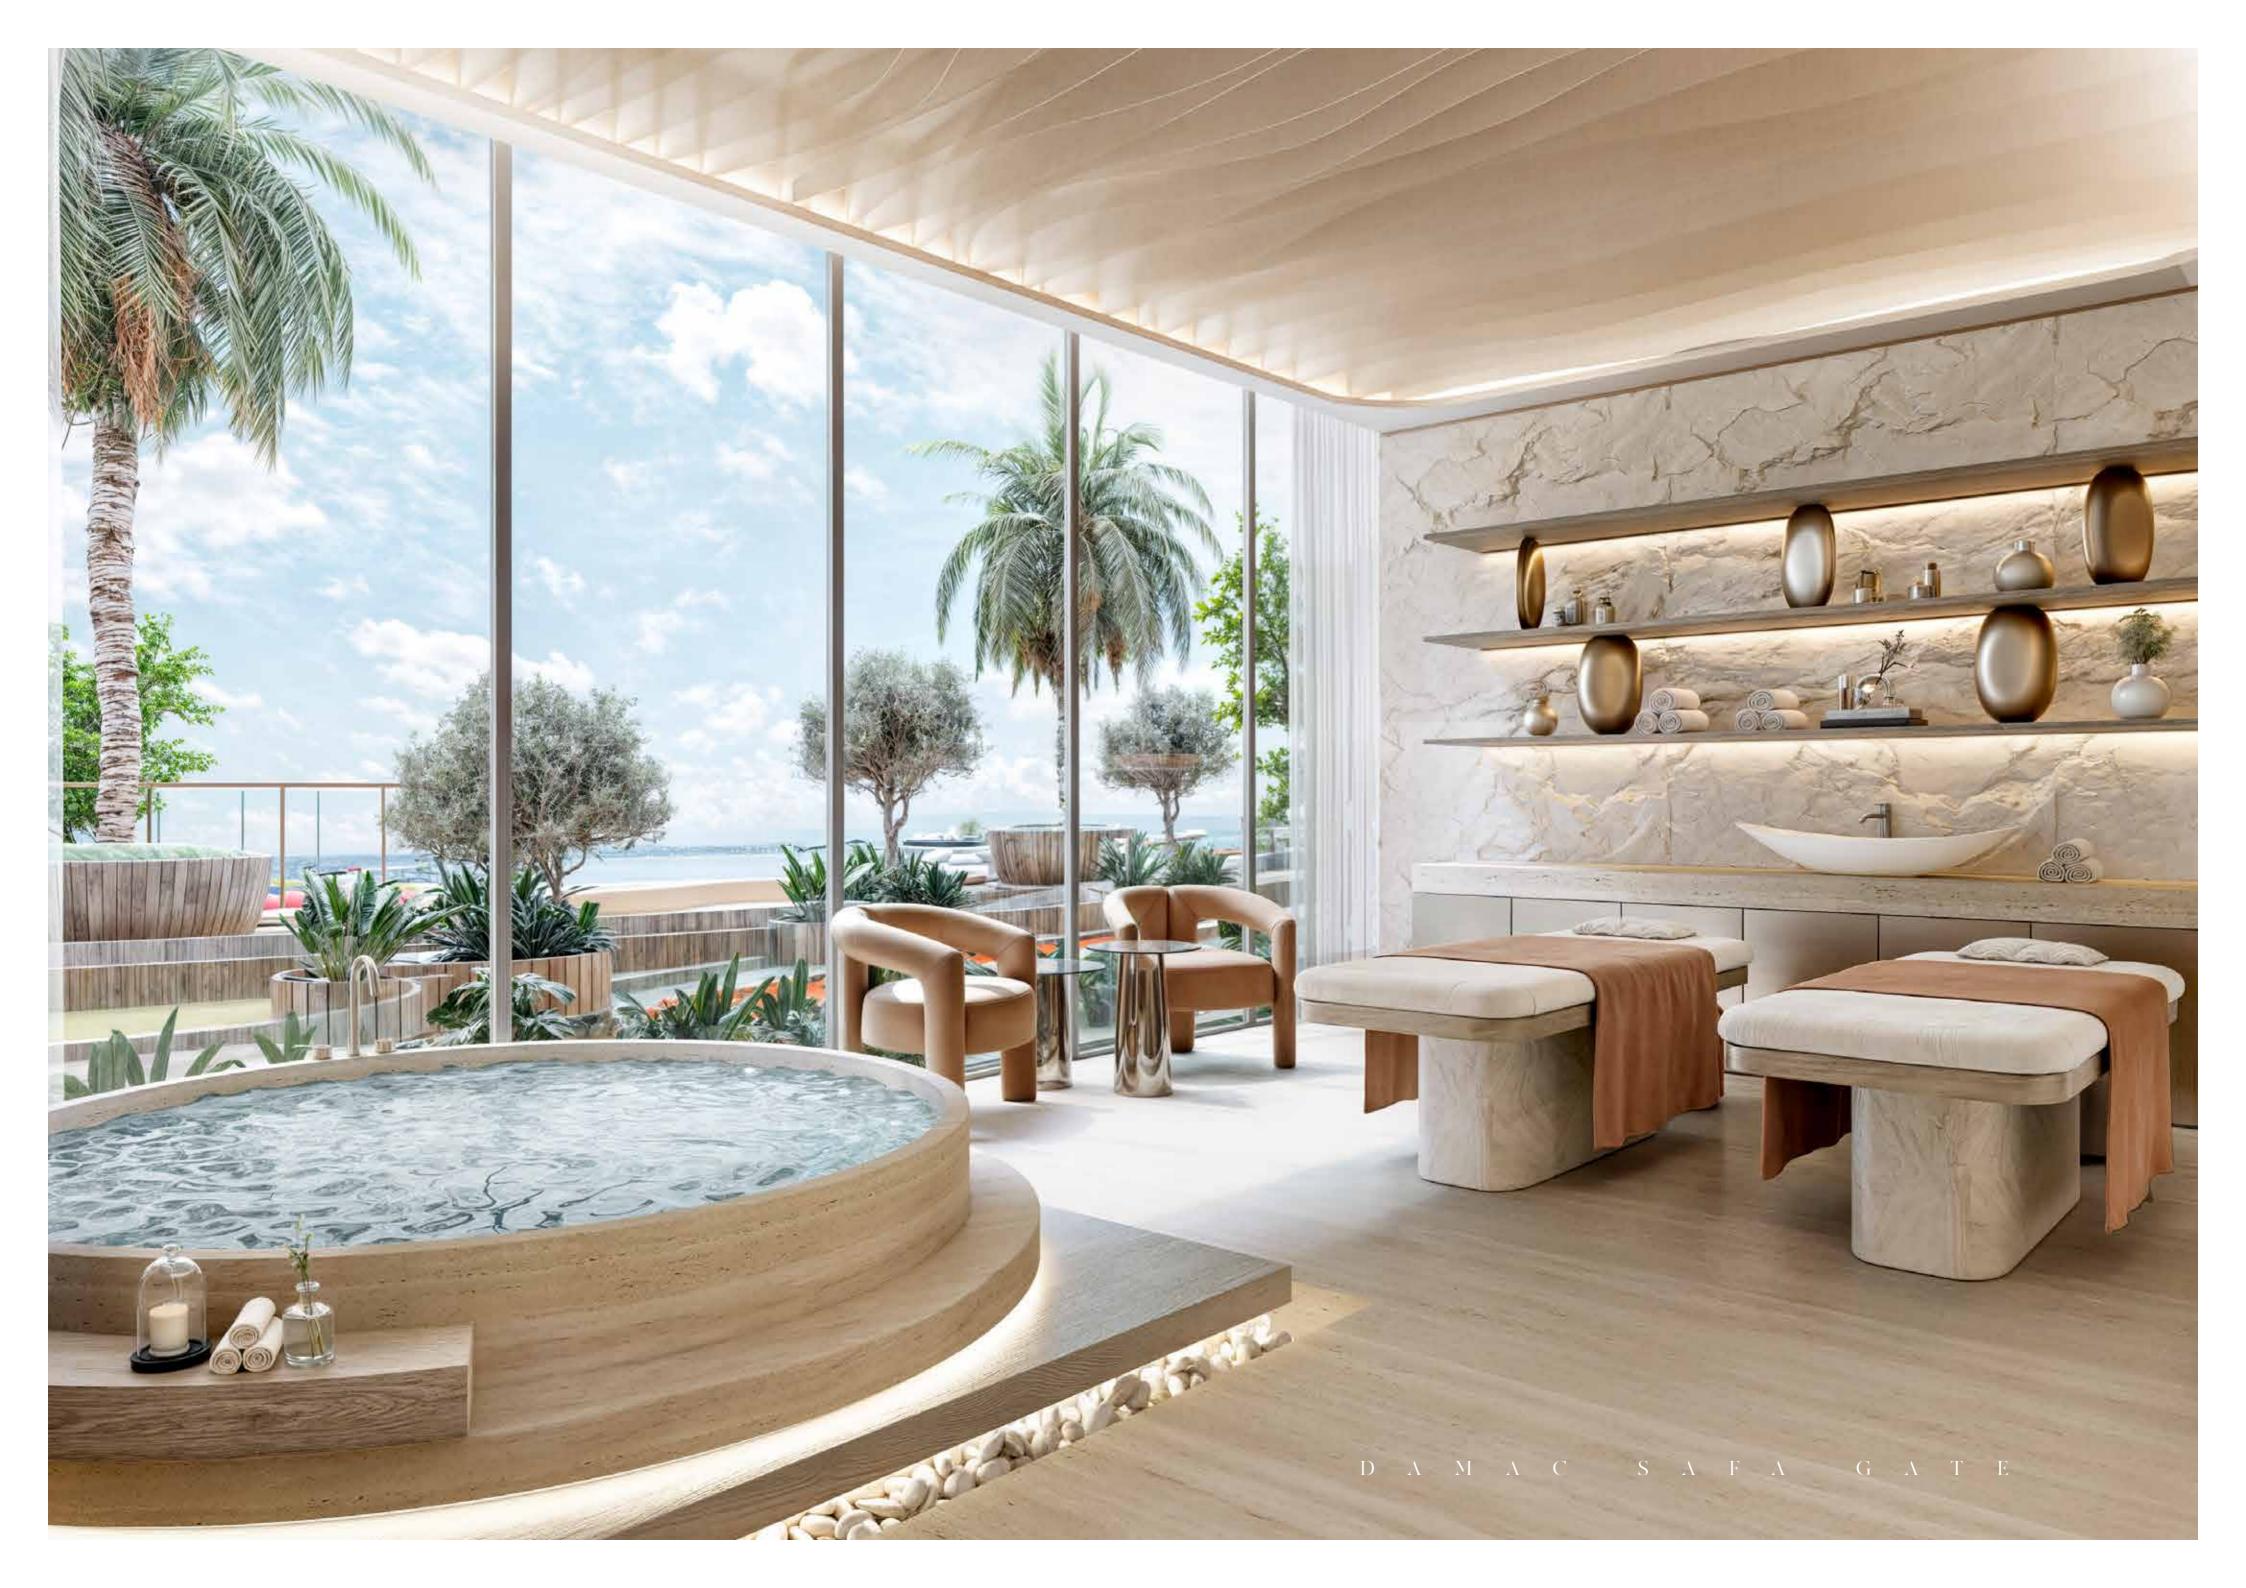

### ESCAPE TO BLISSFUL REJUVINATION

Enter the Lumière Spa, where golden light

THE LIGHT
RETREAT

Step into a space where light becomes therapy. Our pioneering chamber harnesses chromotherapy technology to create an immersive haven of healing radiance. As gentle waves of light wash over you, feel the day's tensions dissolve in this groundbreaking fusion of wellness and innovation.