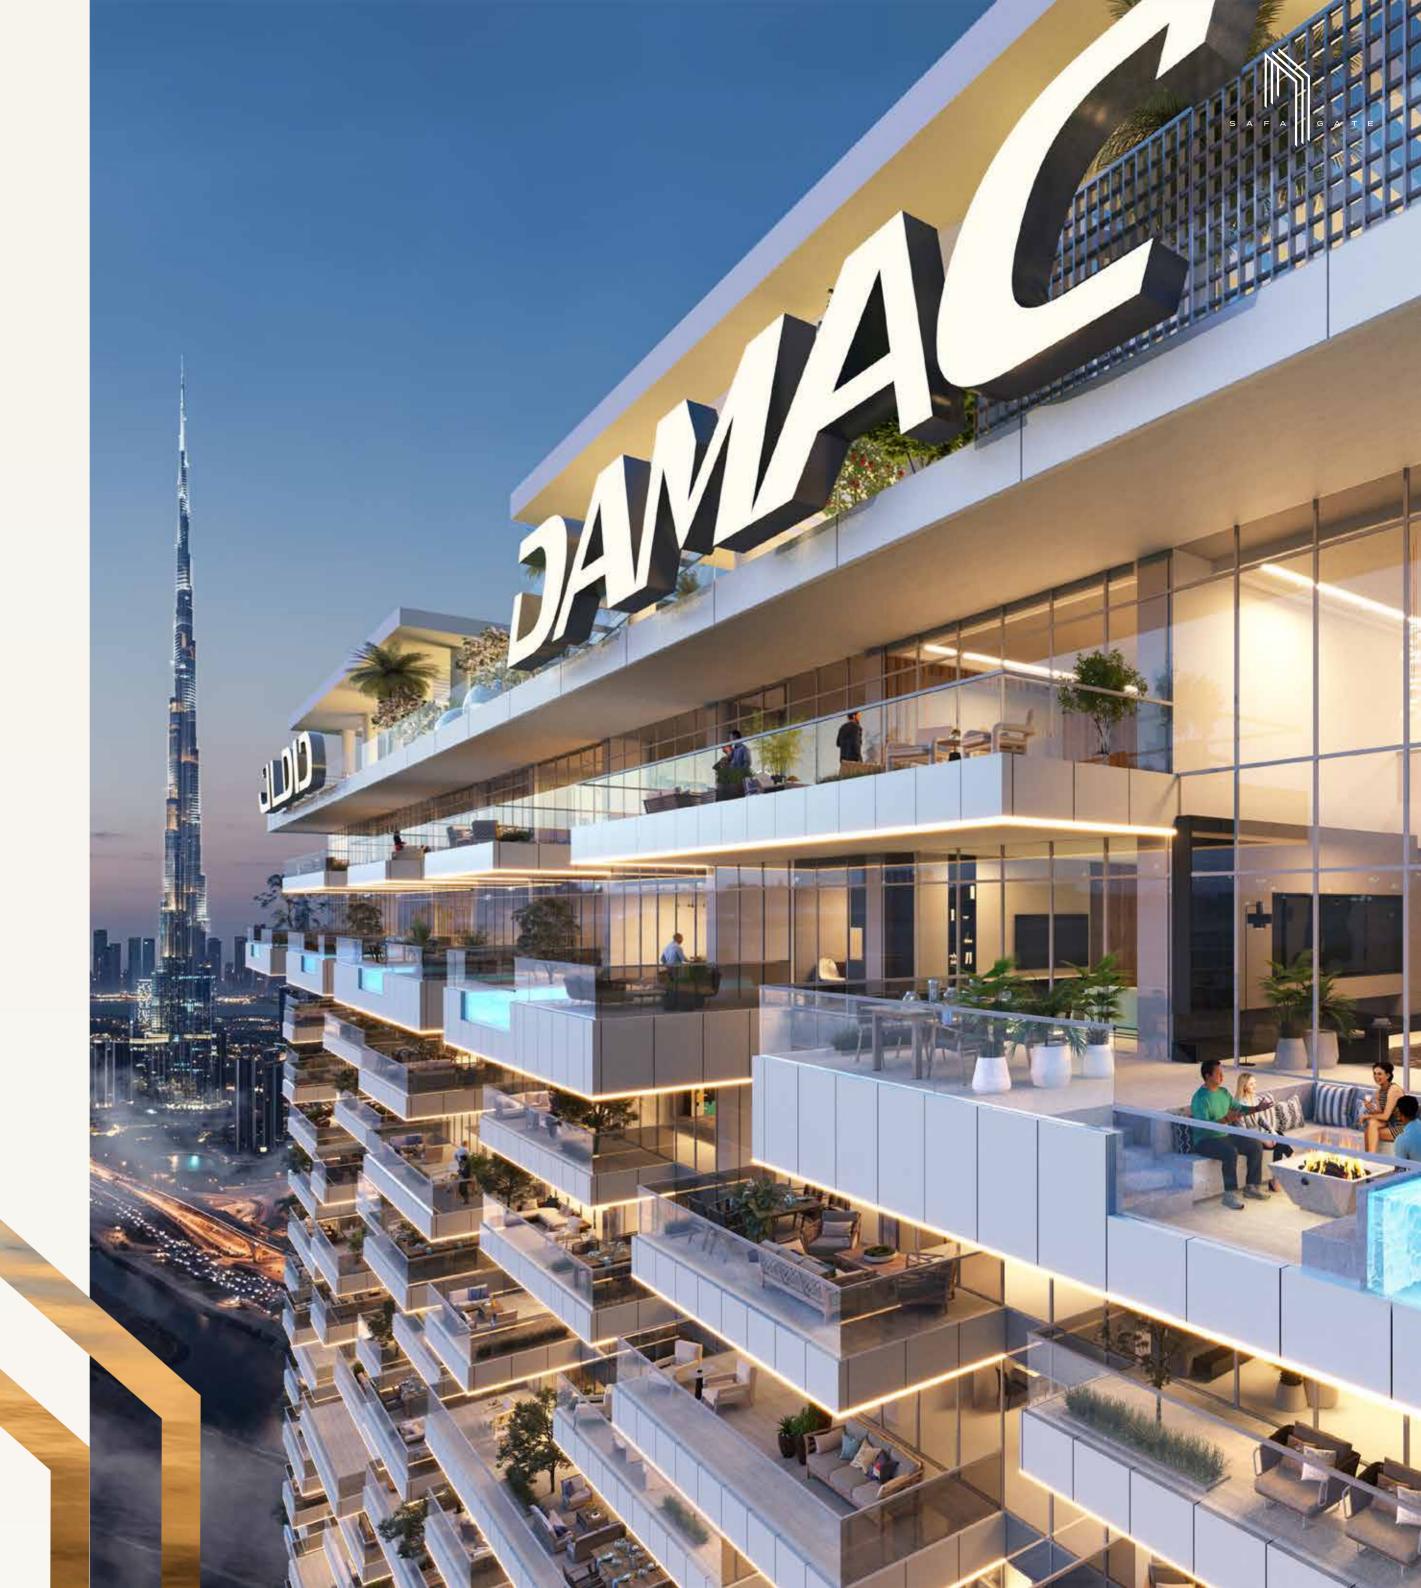

### YOUR TOWERING URBAN OASIS AWAITS

SAFA GATE stands as a landmark of architectural ingenuity and luxury living. Its sleek, soaring silhouette pierces the Dubai skyline, featuring a stunning glass façade that reflects the city's vibrant energy. The tower's distinctive design incorporates bold design elements, creating a visual masterpiece that is as functional

as it is beautiful. With its innovative sky gardens and panoramic viewing decks, SAFA GATE blurs the line between indoor and outdoor living, offering residents unparalleled views and a sense of floating above the bustling metropolis.