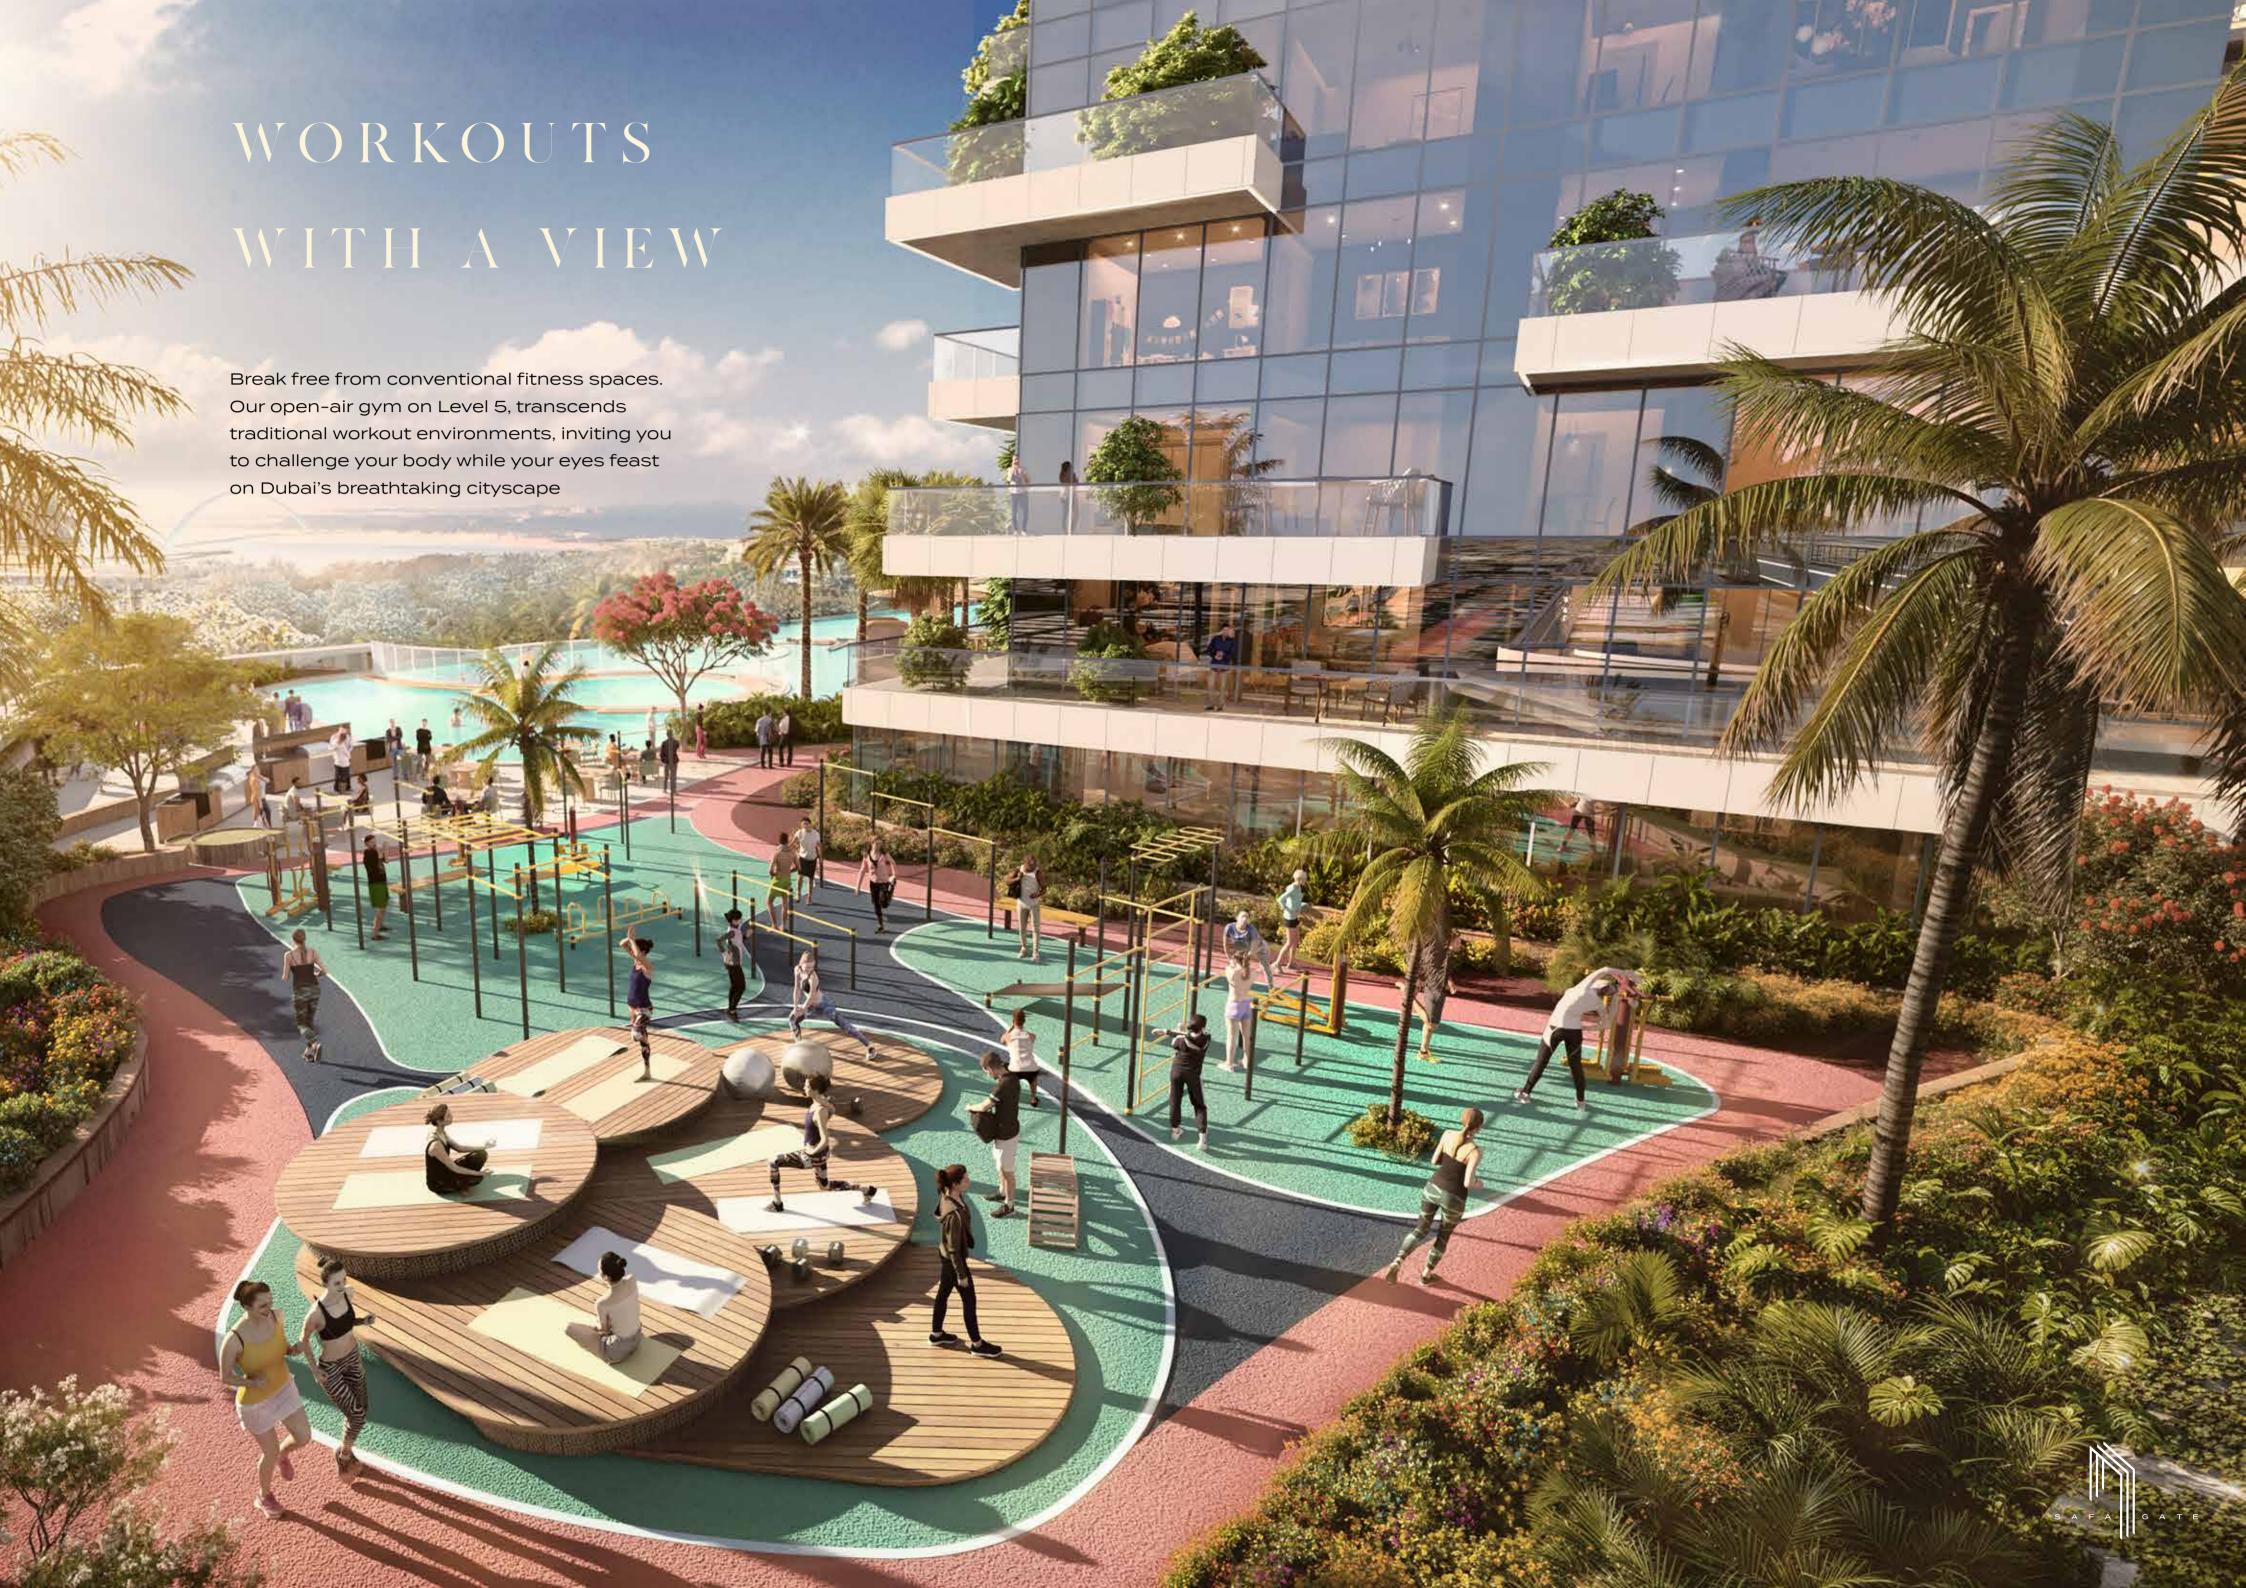

### SINK INTO BLISS

Gather your friends and family for a memorable experience. Our circular sunken pool seating offers a unique and intimate space to unwind and socialize.

Experience the future of fitness in the Gravity Gym. Discover a new level of challenge and motivation in a state-of-the-art zone, inspired by the forces of gravity and celestial motion.

## OUT OF THIS WORLD FITNESS